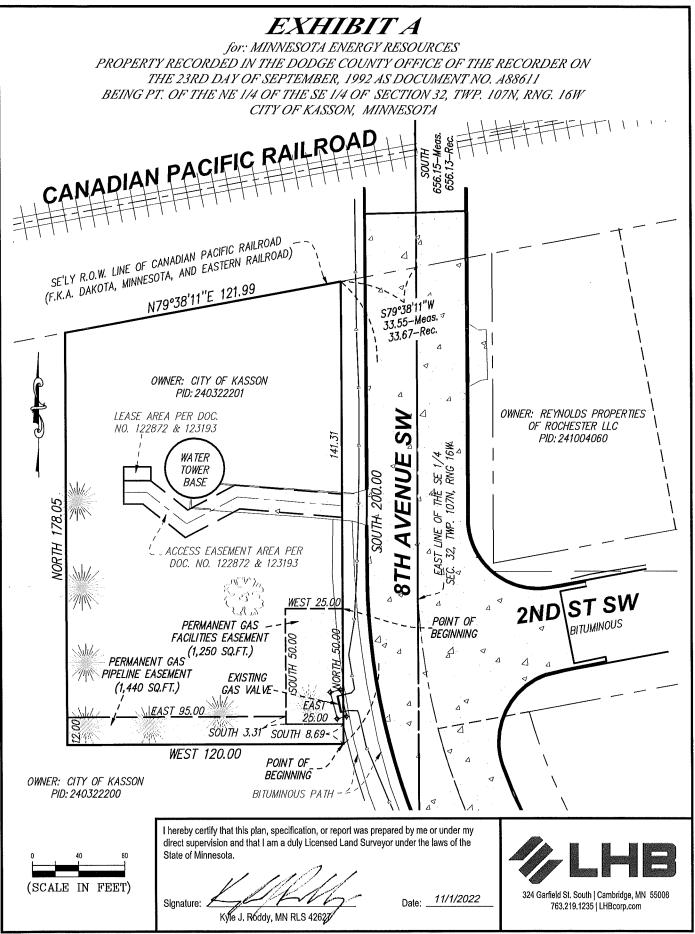

# H. NEW BUSINESS

- 1. Grendahl Sidewalk Removal
- 2. Fee Schedule First Look
- 3. Gas Easement 8<sup>th</sup> Ave SE Connect
- 4. Gas Easement Vail Property
- 5. CEDS Southern MN Initiative Foundation