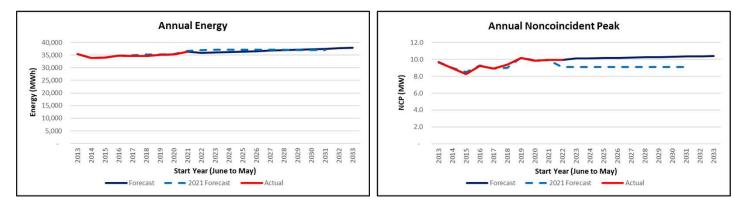

# I. ADMINISTRATOR'S REPORT

- 1. Kasson Load Forecast Summary 2022
  - a. Two .avif files regarding rates and us households
- 2. Xcel Rate increase