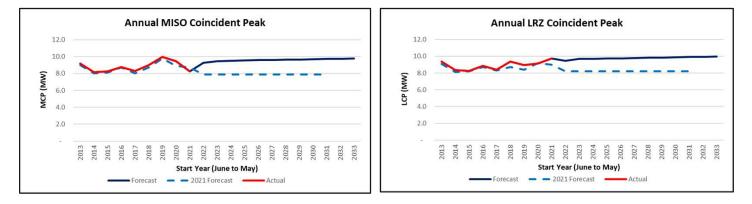

# I. ADMINISTRATOR'S REPORT

- 1. Kasson Load Forecast Summary 2022
  - a. Two .avif files regarding rates and us households
- 2. Xcel Rate increase