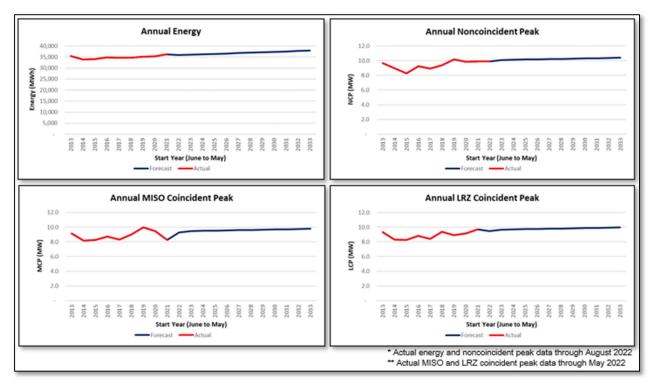

# I. ADMINISTRATOR'S REPORT

- 1. Kasson Load Forecast Summary 2022
  - a. Two .avif files regarding rates and us households
- 2. Xcel Rate increase