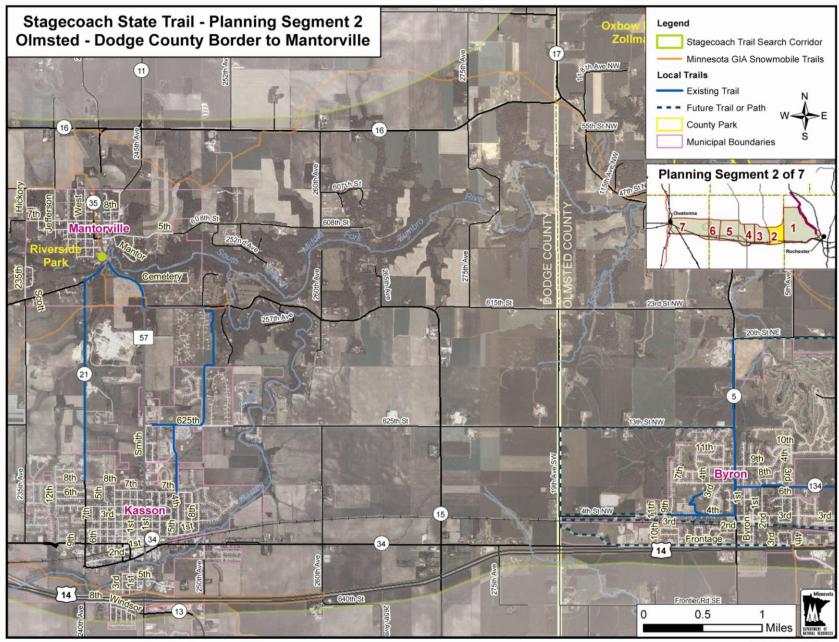

includes parking, toilets, picnic tables, beverage vending machine, playground equipment, access to river. Utilizing this park as a trailhead for the state trail is well supported by the community and the Dodge County Trail Association.

The Historic District in Mantorville is adjacent to Riverside Park.

Alternative locations for rest areas or parking in Kasson may also be considered if the trail travels to or through Kasson.



Covered bridge at Riverside Park leads to Goat Island, Mantorville. (Source: Mantorville Chamber of Commerce.)



Bicycle Club in front of the Hubbell House, Mantorville, Minnesota. Circa 1880's. (Photo provided by Dodge County Historical Society and the Hubbell House.)

Figure 3.7. Planning Segment 2 Search Corridor: Olmsted-Dodge County Border to Mantorville.



DNR, PAT June 2011 Stagecoach\_Planning\_Seg2.mxd

### **Communities and Connections**

### Mantorville

Mantorville is the county seat of Dodge County, and located approximately 15 miles west of Rochester. The flowing Zumbro River, the hilly acres of woodland layered with limestone and the rich, fertile soils add to the beauty of the area.

Mantorville is named after brothers Peter and Riley Mantor, who arrived in 1853. A group of homesteaders explored and settled in the area in 1854. Mantorville was platted in 1856 and incorporated in 1857.

The entire 12-block area of downtown Mantorville is listed on the National Register of Historic Places. The town's history is evident by the limestone buildings in its historic downtown area. Mantorville Limestone was a popular building material