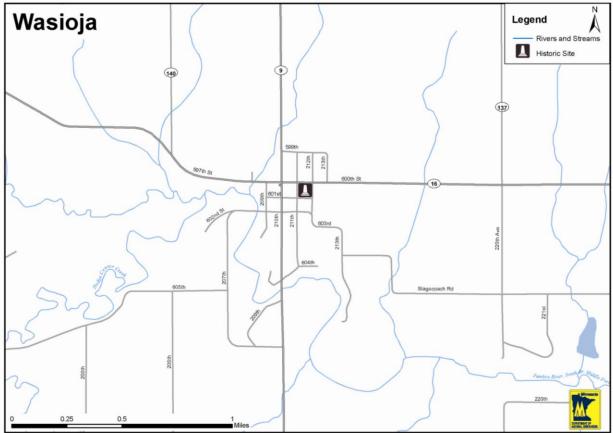

t church, schoolhouse and seminary set the standards for the community. With a powerful commitment to these standards, the town was considered a temperance town, fighting for the abolition of alcohol. The first women's crusade on record in the State of Minnesota occurred in Wasioja. A group of female temperance reformers fought against the indulgences of the community.



Old Settlers' meeting at the Wasioja Seminary, 1890. Minnesota Historical Society.

The population of Wasioja Township was 963 at the 2000 Census. The 2010 Census population was 914. (U.S. Census Bureau, Census 2000; and MN Department of Administration, Office of Geographic and Demographic Analysis, 2011.)

Wasioja Township has officially expressed support for the Stagecoach State Trail to travel through the township.





PAT 2/18/11 P:/TAW/Stagecoach/MAPS/City Maps/StagecoachCities.ms

## Segment 4: Wasioja to Dodge Center

## **Description of the Alignment and Landscape**

The landscape is primarily agricultural, intersected with streams and rivers. Dodge Center Creek and South Branch Middle Fork Zumbro River are the most scenic watercourses in this area. Dodge Center Creek has a wooded riparian zone which provides habitat for a variety of wildlife. Potential deer wintering areas have been identified between Mantorville and Wasioja, where these locations typically provide sufficient cover and food sources for less than 50 deer.

An exact alignment has not been determined for this segment. Several options are being considered for this portion of the trail. The City of Dodge Center has expressed interest