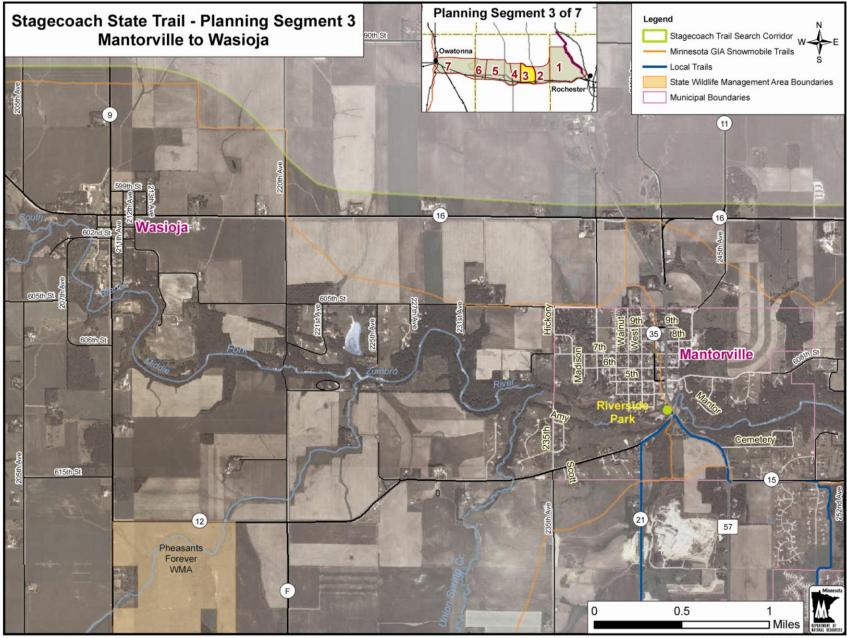

ical Society purchased the building in the early 1960's in order to preserve what was by that time the only remaining Civil War recruiting station left in Minnesota. In 1987 the Society restored the building to its original appearance. The recruiting station stands today as a reminder of the sacrifices made by the men of Minnesota who fought and died to preserve the Union.



Union Soldier, portrayed by Wasioja native Ryan Peterson, during Wasioja Civil War Days, June 2011. Photo by Curt or Andie Sanders. ©Sanders Portrait Art, Rochester, MN.



Fife and Drum Corps marching to Civil War battle reenactment during Wasioja Civil War Days, June 2011. Photo by Curt or Andie Sanders. ©Sanders Portrait Art, Rochester, MN.

Figure 3.10. Planning Segment 3 Search Corridor: Mantorville to Wasioja.



DNR, PAT June 2011 Stagecoach\_Planning\_Seg3.mxd

## **Communities and Connections**

### Wasioja

In October 1854, the town of Wasioja, named after the Sioux pronunciation of the Zumbro River, was settled. According to *Nicollet's map of 1843*, the river was referred to as Wazi-Oju. This once was a prosperous town that rivaled the economy and population of Mantorville. The grid pattern of streets in the town remains as all other evidence of a successful business district has been destroyed. In 1854, early settlers from New England, New York, and other eastern states founded Wasioja Township. E. P. Waterman, a major figure in the development of Mantorville and Dodge County, built the first house. His law offices were located in Wasioja where he performed marriage ceremonies.

According