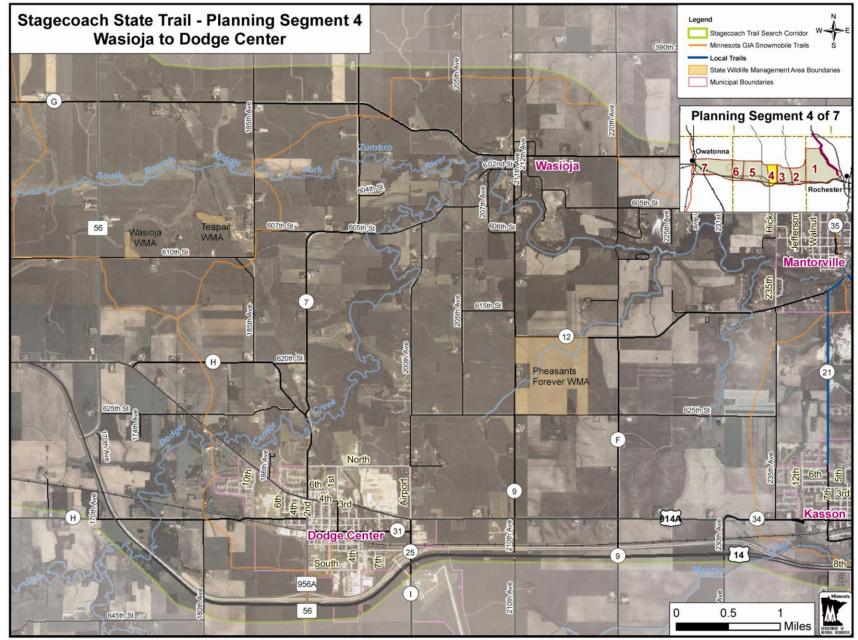

which was likely part of the Winona St. Peter Stage Road
- Follow as closely as possible South Branch Middle Fork Zumbro River and Dodge Center Creek for a more scenic route
- South along County Road 9 to U.S. Highway 14, then west following adjacent to U.S. Highway 14, north/northwest to Rice Lake State Park

## Trail Access – Parking Areas, Rest Areas and Interpretive Sites

Rest areas consisting of a bench or pull off area of the trail may be located along this segment, as the right-of-way allows and as practical.

North Park in Dodge Center could be considered as a potential trail connection and/or trailhead for the Stagecoach State Trail.



Civil War battle re-enactment during Wasioja Civil War Days, June 2011. Photo by Curt or Andie Sanders. ©Sanders Portrait Art, Rochester, MN.





DNR, PAT June 2011 Stagecoach\_planning\_Seg4.mxd

## **Communities and Connections**

### **Dodge Center**

Dodge Center was platted in 1869, and incorporated in 1872 when the railroad was built through this area.

Today, the largest employer in Dodge Center is McNeilus, a manufacturer of ready-mixed concrete mixer trucks, garbage trucks, and related apparatus. McNeilus is a division of Oshkosh Truck Corporation.

The City's school district combined with the towns of Claremont and West Concord in 1990 to form Triton Public Schools. Dodge Center is home to Triton Primary and Triton High School, the intermediate school is located in West Concord. Dodge Center also has a Parks Board which manages four parks.

The population of Dodge Center was 2,226 at the 2000 Census. The population at th