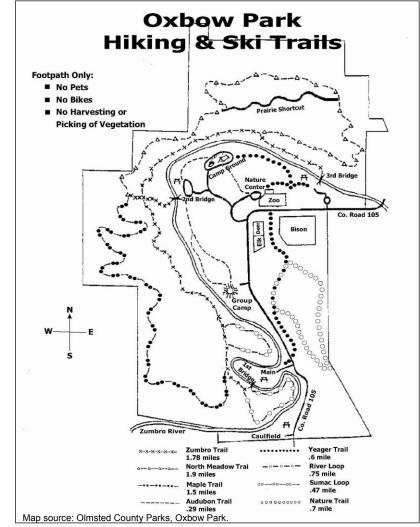

ro River Valley, 3.5 miles north of Byron. The park consists of over 620 acres, which includes eight miles of developed hiking trails, four different picnic areas, six separate picnic shelters and playground equipment. The park also has a semi-primitive campground with 29 campsites, one group camp site, ten electrical campsites, running water, restrooms and shower facilities.

The South Branch of the Zumbro River flows through the park. A large bend in the river, called an "oxbow" because of its resemblance to an ox yoke, gave the park its name. An "oxbow" of the river within the park has been preserved through bank stabilization and now surrounds the main picnic area.

The Dr. Paul E Zollman Zoo is located within the park boundary and houses over 30 native Minnesota animal species. Most



of the animals are permanently injured or surplus from other facilities and cannot be released to the wild. These animals provide opportunities for learning and enjoyment and are utilized in environmental education programs at the park.

Figure 3.6. Oxbow Park Map.

Oxbow Nature Center, also located in Oxbow Park, offers expanded educational and recreational programs and activities. The building includes a classroom, snake exhibit, and displays natural artifacts.

Oxbow Park and Zoo is a popular local destination for outdoor recreation. This park was frequently identified in public comments as a desired connection for the trail, and was often suggested as a potential trailhead location. Trail users are attracted to the park for its beautiful scenery, amenities, activities and wildlife vi