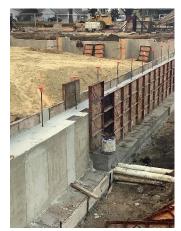

|
| 8/8 Firehall ICS                                                |
| 8/9 Jessica Royer / Tim I. Budget                               |
| 8/15 Alex Martin CMPAS recloser trip settings, load discussions |
| 8/16 CMPAS Board Meeting Blue Earth                             |
| 8/17 BSE Product demo and Networking Oak Grove MN               |
| 8/22 Xcel Area engineer new substation settings, options, etc.  |



City of Kasson Fire Station

ICS Weekly Progress Report Friday – September 08, 2023

# Address: 101 E. Main St., Kasson, MN

# City of Kasson – Fire Station

# Work Completed Week Ending September 08, 2023

- Poured Foundation Walls on PEMB Side/Stripped Forms
- Exposed Bottom of Well in SW Corner
- Installation of Storm Sewer
- Footing Layout & Poured on PEMB Side







# Planned For Week Ending September 15, 2023

- Backfill Walls & Footings in PEMB Area
- Continue Footing & Foundation Form/Pour in Precast Area
- Mechanical & Electrical Piping in PEMB
- Finish Storm Sewer
- Seal Well #2
- Parking Lot Grading











BUILDING STRONG CONNECTIONS



FOR IMMEDIATE RELEASE: Sept. 7, 2023

CONTACT: Julie Liew (651) 215-4006 jliew@lmc.org

# A statement from League of Minnesota Cities Insurance Trust Administrator Dan Greensweig regarding coverage for school resource officers

ST. PAUL, Minn. – "I was recently made aware of misinformation that has been circulating within the legislative arena regarding the League of Minnesota Cities (LMC) and the League of Minnesota Cities Insurance Trust's (LMCIT) position on and involvement in last session's legislation