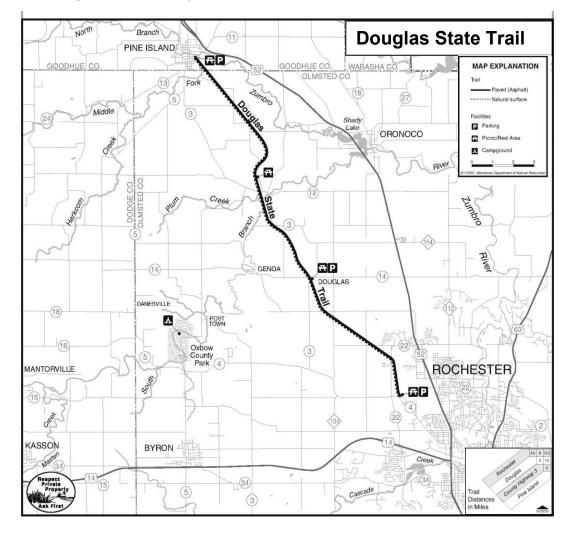

tain biking, and snowmobiling.

This trail crosses outstanding rural scenery, traversing some of the richest agricultural land in Minnesota. The northern trail terminus is located in Pine Island, and as the trail heads south, it travels through the small town of Douglas (for which the trail is named) and continues southerly and terminates in northwestern Rochester. Present access to the trail includes three parking lots with rest facilities.

According to a trail use and user surveys conducted by the DNR in 1997 and 2009 along the Douglas State Trail, approximately 80% of the trail users are local, traveling 10 miles or less to get to the trail. Bicycling was found to be the leading activity on the Douglas State Trail, with walking, running and inline skating also cited as frequent uses.



### Figure 3.3. Douglas State Trail Map.

### Rochester

Rochester is the county seat of Olmsted County. It was incorporated as a city on August 5, 1858 and was named after Rochester, New York by George Head, an early settler who is credited with founding the city of Rochester in 1854. He was one of the first to settle in the area of what is now part of the city's business district. By 1856, the population was 50, and by 1883 the city had 10,000 residents.

The city's location along the Dubuque Trail, a 272-mile stagecoach route from St. Paul to Dubuque, Iowa, aided to the growth of the city. Even more important for the growth of the city was the development of the Winona and St. Peter Railroad in 1864.



Streets of downtown Rochester in the1800s. (Source: Olmsted County Historical Soci