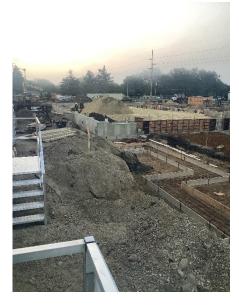

Earth                             |
| 8/17 BSE Product demo and Networking Oak Grove MN               |
| 8/22 Xcel Area engineer new substation settings, options, etc.  |



City of Kasson Fire Station

ICS Weekly Progress Report Friday – September 08, 2023

# Address: 101 E. Main St., Kasson, MN

# City of Kasson – Fire Station

# Work Completed Week Ending September 08, 2023

- Poured Foundation Walls on PEMB Side/Stripped Forms
- Exposed Bottom of Well in SW Corner
- Installation of Storm Sewer
- Footing Layout & Poured on PEMB Side







# Planned For Week Ending September 15, 2023

- Backfill Walls & Footings in PEMB Area
- Continue Footing & Foundation Form/Pour in Precast Area
- Mechanical & Electrical Piping in PEMB
- Finish Storm Sewer
- Seal Well #2
- Parking Lot Grading











BUILDING STRONG CONNECTIONS



FOR IMMEDIATE RELEASE: Sept. 7, 2023

CONTACT: Julie Liew (651) 215-4006 jliew@lmc.org

# A statement from League of Minnesota Cities Insurance Trust Administrator Dan Greensweig regarding coverage for school resource officers

ST. PAUL, Minn. – "I was recently made aware of misinformation that has been circulating within the legislative arena regarding the League of Minnesota Cities (LMC) and the League of Minnesota Cities Insurance Trust's (LMCIT) position on and involvement in last session's legislation affecting school resource officers (SROs). The misinformation alleges LMCIT is threatening to withdraw coverage of SROs and that LMC failed to bring forward concerns while the bill was advancing through the legislative process.

"LMCIT has not at any