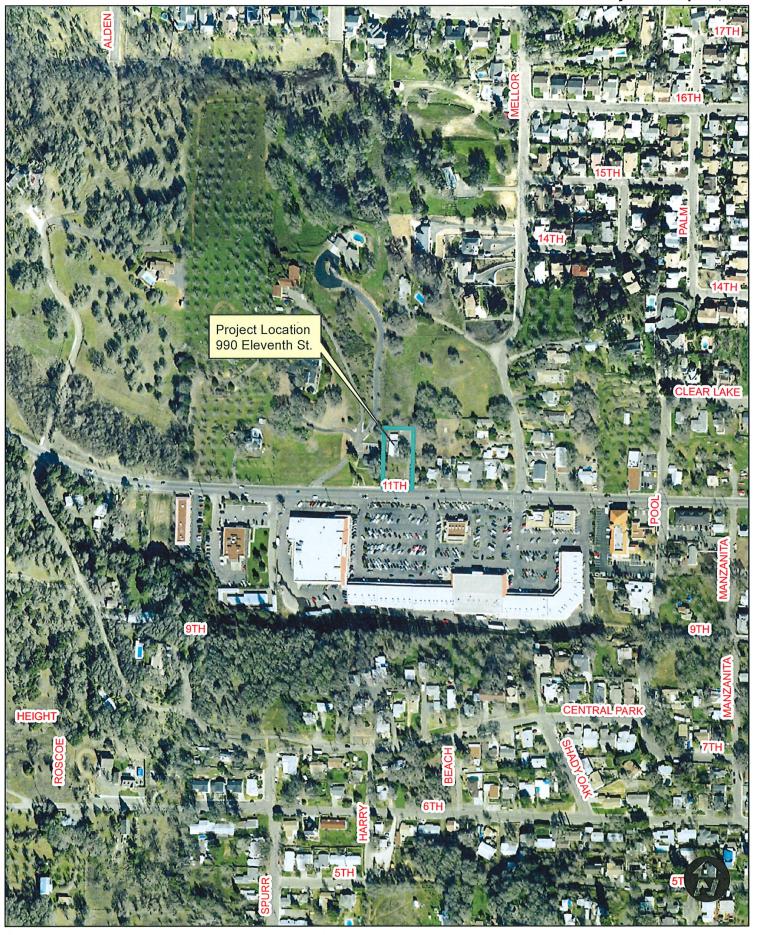

B. Gillian Gallagher -

UP 20-01 & CE 20-04

Application for Use Permit for a short-term rental permit within an existing single-family dwelling located at this site. project is located along the northern side of Eleventh Street at

990 Eleventh Street, further described as APN 026-481-04.

C. New Hope Fellowship Church - AR 19-05 &

CE 19-11

Application for an Architectural and Design Review that allows a 5,160 square foot Building located behind an existing building for the New Hope Fellowship Church at 305 Peckham Court,