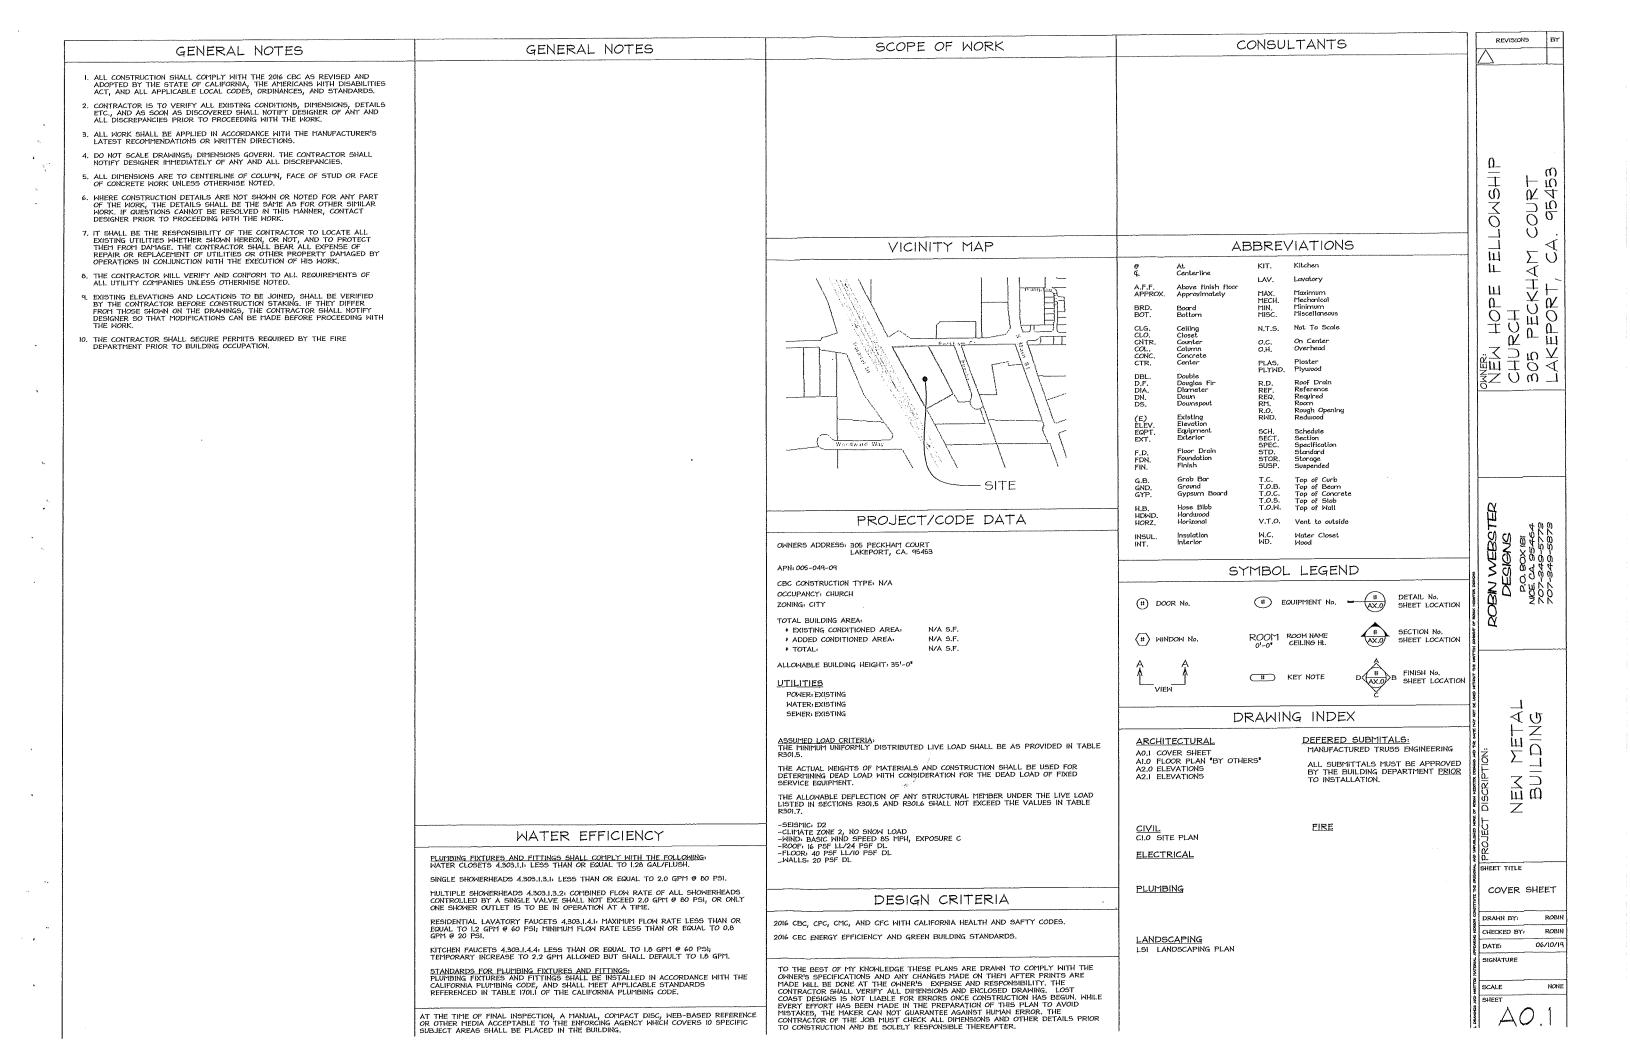

990 Eleventh Street, further described as APN 026-481-04.

C. New Hope Fellowship Church - AR 19-05 &

CE 19-11

Application for an Architectural and Design Review that allows a 5,160 square foot Building located behind an existing building for the New Hope Fellowship Church at 305 Peckham Court,

further described as APN 005-049-09.

Regular Meeting Lakeport Planning Commission April 8, 2020

**VII.** Correspondence Review of the Pending Projects list.

VIII Comments from Staff . or Commissioners:

IV. SCHEDULE NEXT MEETING: Discuss and set the next meeting date (May 13, 2020).