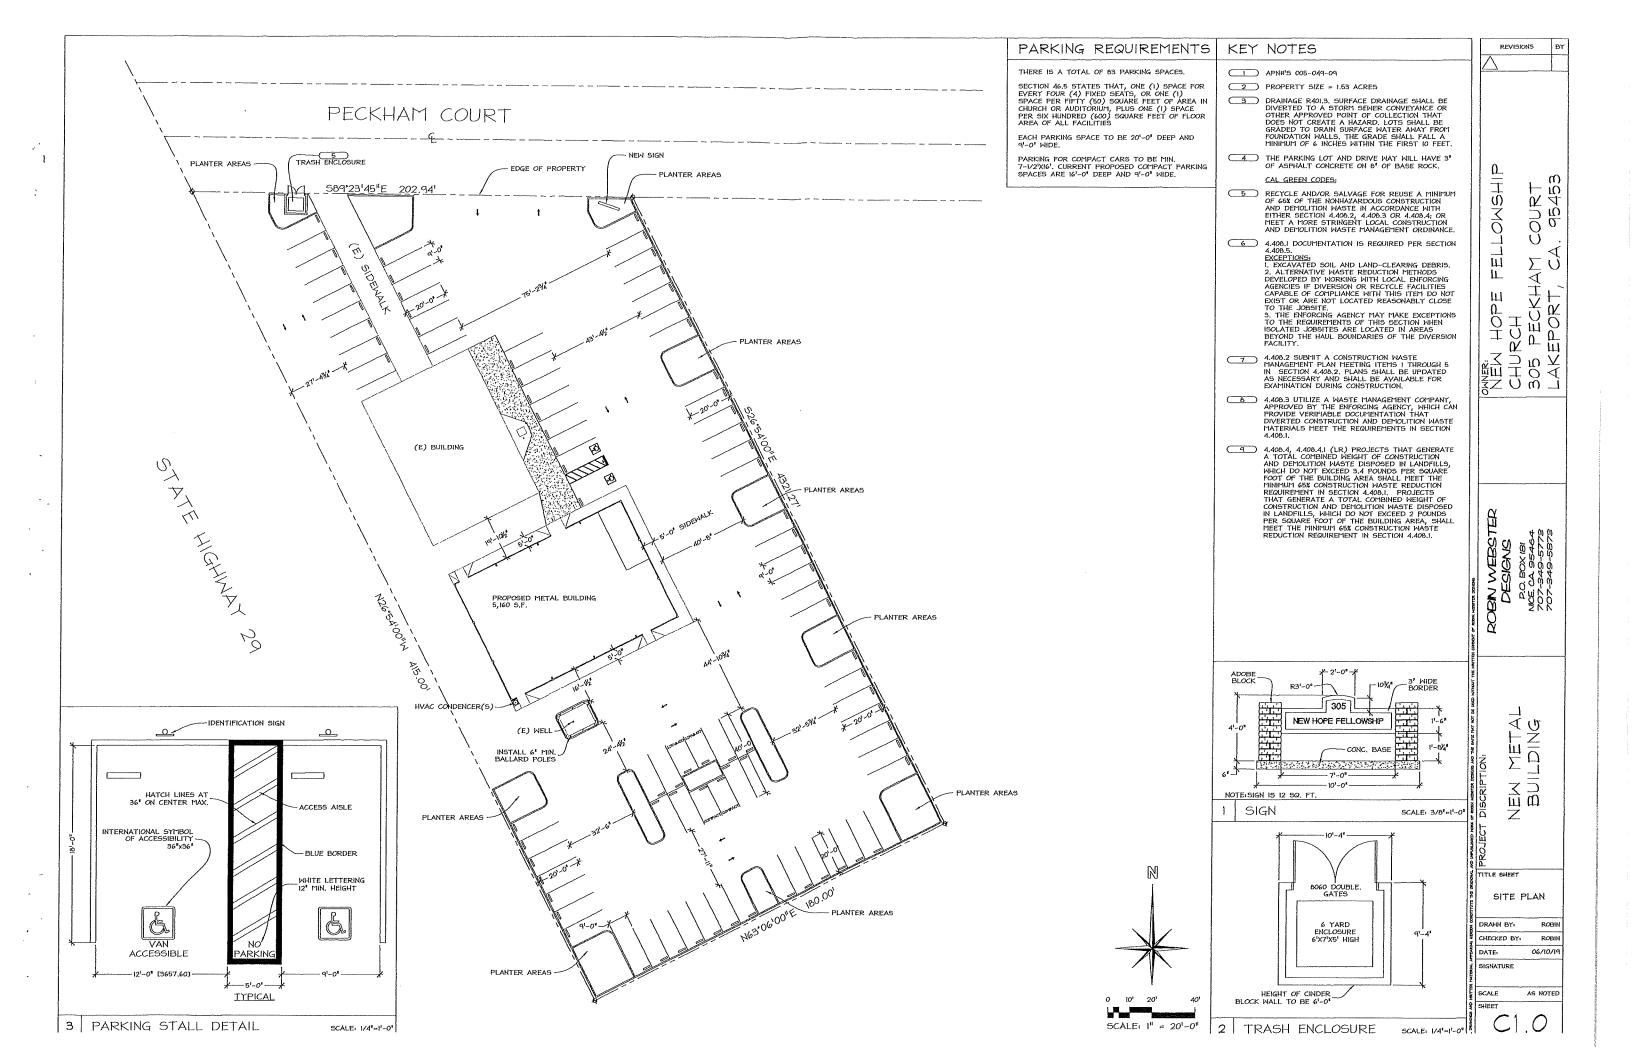

990 Eleventh Street, further described as APN 026-481-04.

C. New Hope Fellowship Church - AR 19-05 &

CE 19-11

Application for an Architectural and Design Review that allows a 5,160 square foot Building located behind an existing building for the New Hope Fellowship Church at 305 Peckham Court,

further described as APN 005-049-09.

Regular Meeting Lakeport Planning Commission April 8, 2020

**VII.** Correspondence Review of the Pending Projects list.

VIII Comments from Staff . or Commissioners:

IV. SCHEDULE NEXT MEETING: Discuss and set the next meeting date (May 13, 2020).