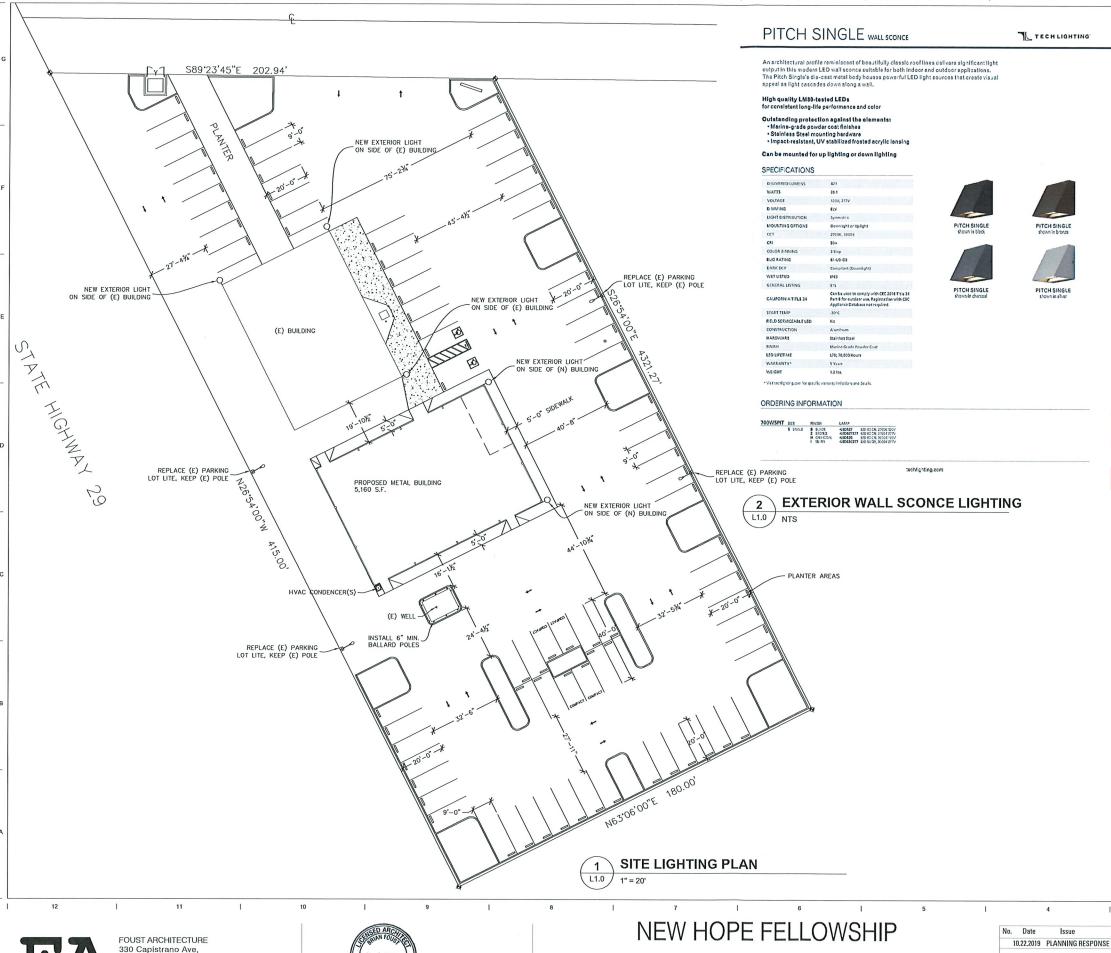

990 Eleventh Street, further described as APN 026-481-04.

C. New Hope Fellowship Church - AR 19-05 &

CE 19-11

Application for an Architectural and Design Review that allows a 5,160 square foot Building located behind an existing building for the New Hope Fellowship Church at 305 Peckham Court,

further described as APN 005-049-09.

Regular Meeting Lakeport Planning Commission April 8, 2020

**VII.** Correspondence Review of the Pending Projects list.

VIII Comments from Staff . or Commissioners:

IV. SCHEDULE NEXT MEETING: Discuss and set the next meeting date (May 13, 2020).