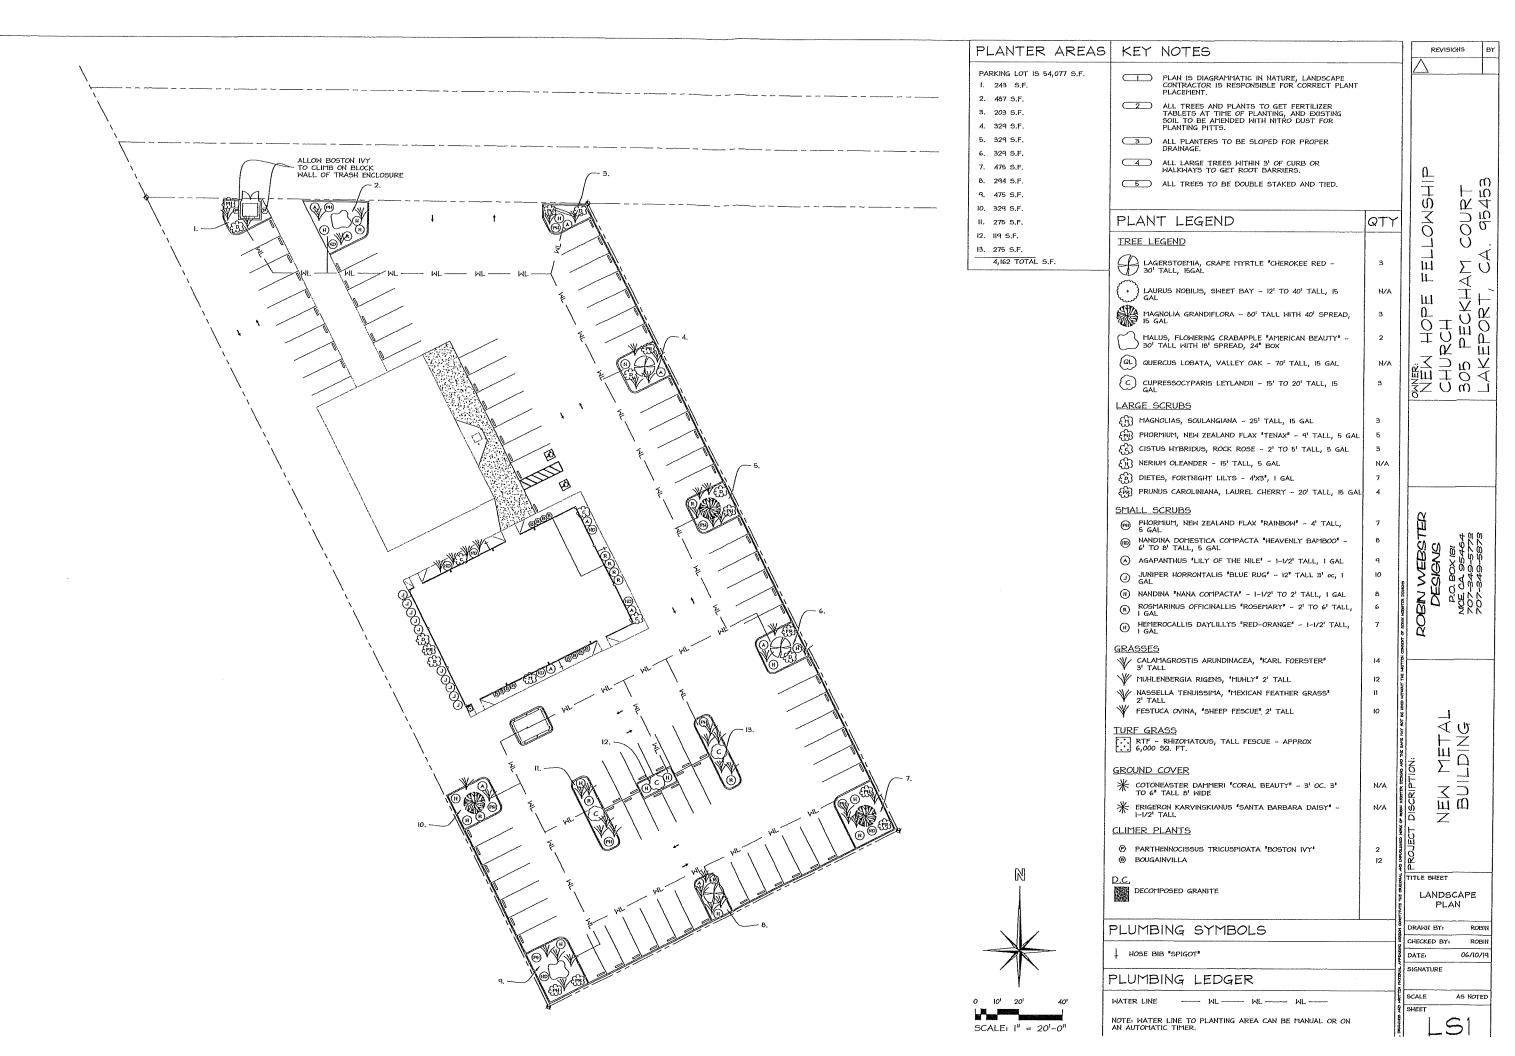

990 Eleventh Street, further described as APN 026-481-04.

C. New Hope Fellowship Church - AR 19-05 &

CE 19-11

Application for an Architectural and Design Review that allows a 5,160 square foot Building located behind an existing building for the New Hope Fellowship Church at 305 Peckham Court,