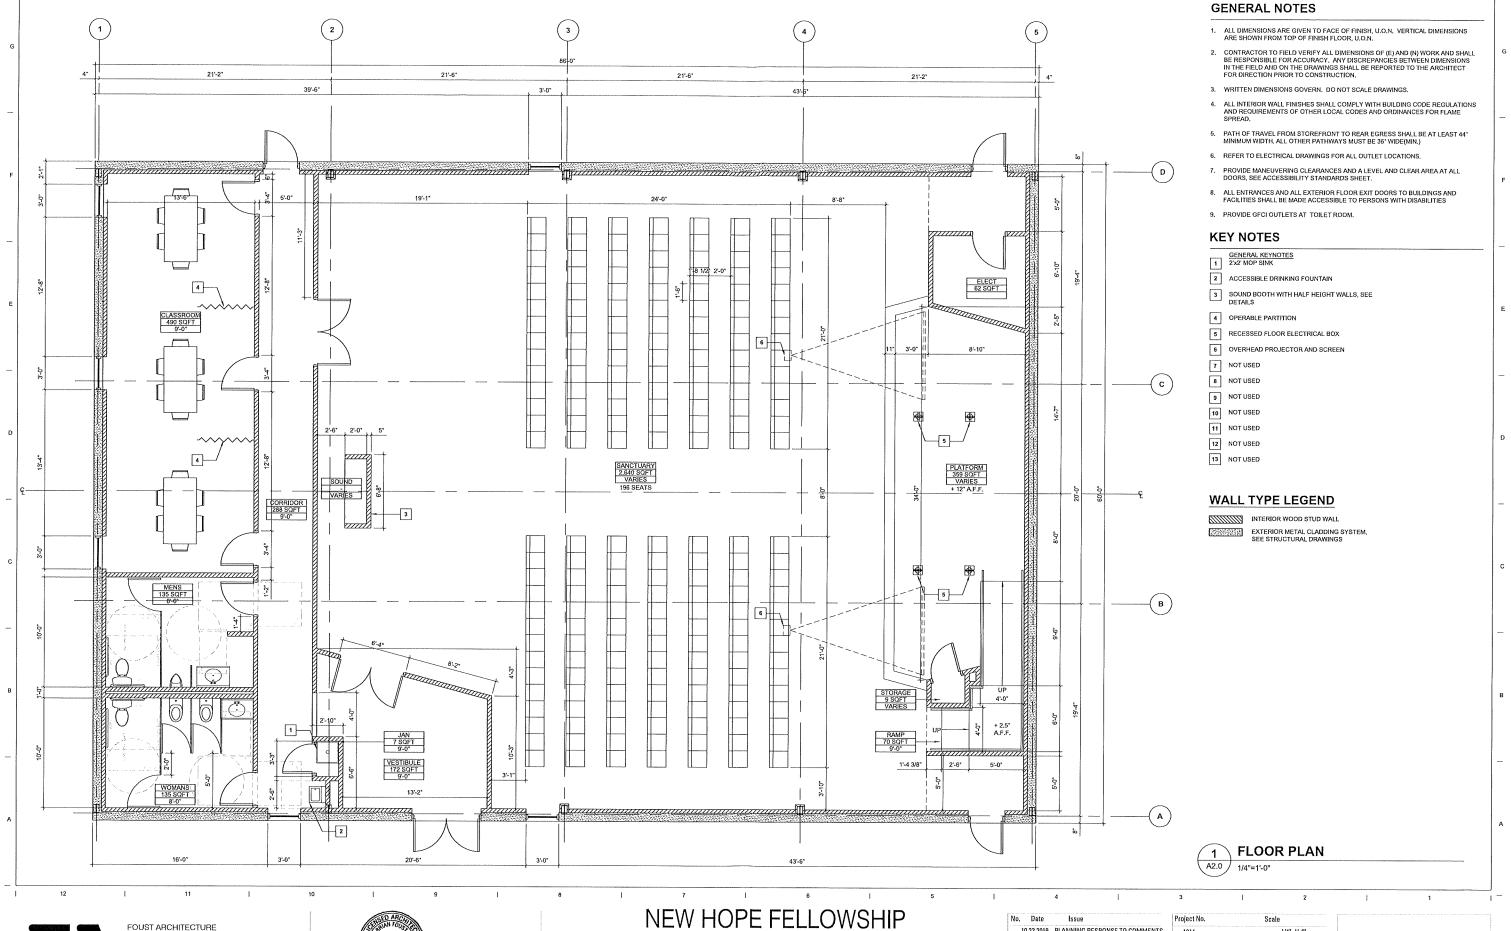

990 Eleventh Street, further described as APN 026-481-04.

C. New Hope Fellowship Church - AR 19-05 &

CE 19-11

Application for an Architectural and Design Review that allows a 5,160 square foot Building located behind an existing building for the New Hope Fellowship Church at 305 Peckham Court,

further described as APN 005-049-09.

Regular Meeting Lakeport Planning Commission April 8, 2020

**VII.** Correspondence Review of the Pending Projects list.

VIII Comments from Staff . or Commissioners:

IV. SCHEDULE NEXT MEETING: Discuss and set the next meeting date (May 13, 2020).