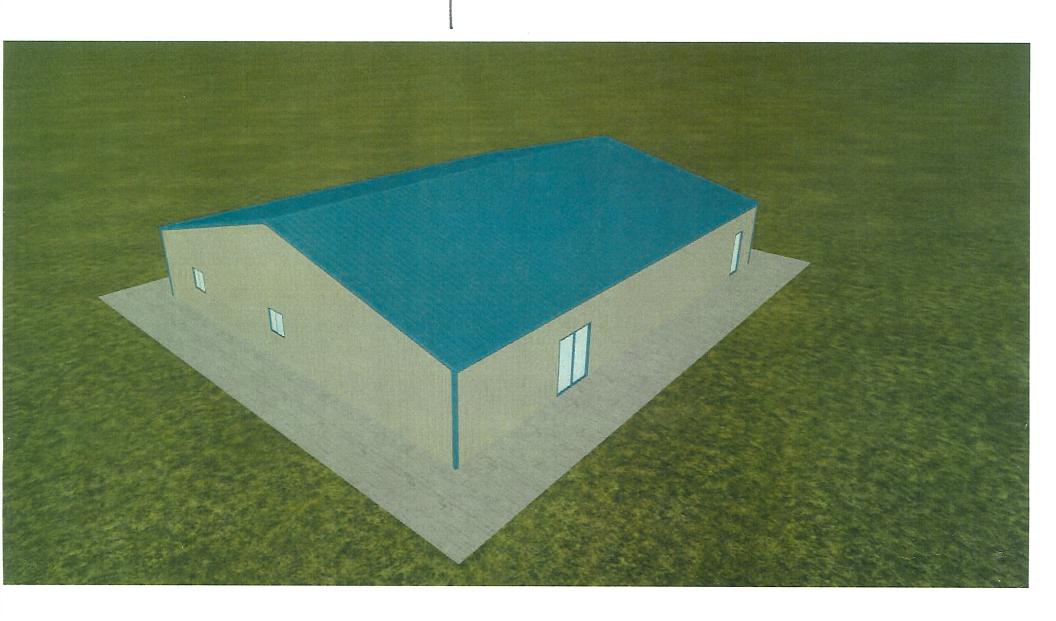

B. Gillian Gallagher -

UP 20-01 & CE 20-04

Application for Use Permit for a short-term rental permit within an existing single-family dwelling located at this site. project is located along the northern side of Eleventh Street at

990 Eleventh Street, further described as APN 026-481-04.

C. New Hope Fellowship Church - AR 19-05 &

CE 19-11

Application for an Architectural and Design Review that allows a 5,160 square foot Building located behind an existing building for the New Hope Fellowship Church at 305 Peckham Court,