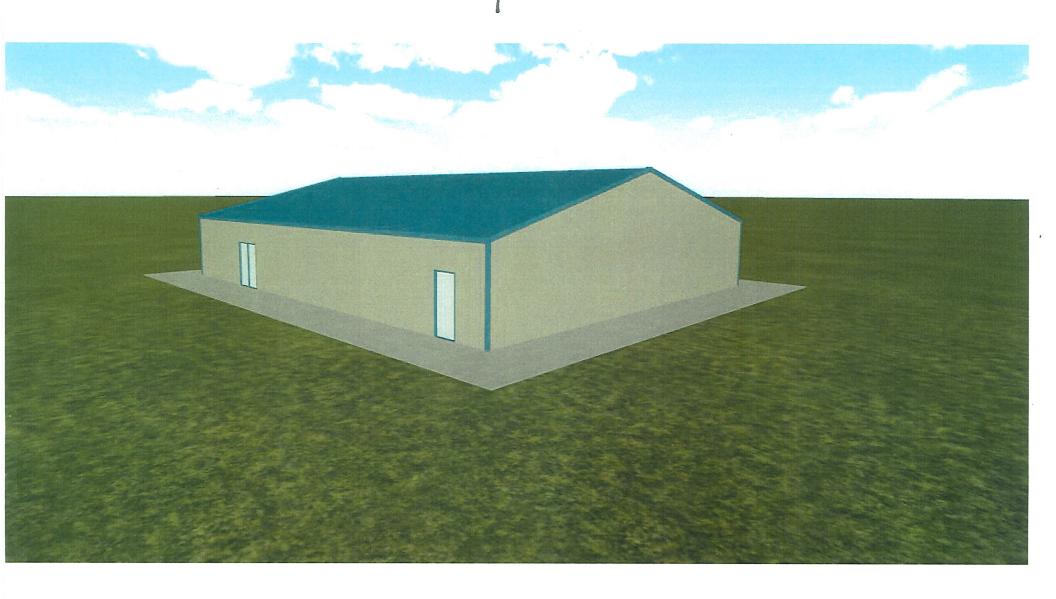

B. Gillian Gallagher -

UP 20-01 & CE 20-04

Application for Use Permit for a short-term rental permit within an existing single-family dwelling located at this site. project is located along the northern side of Eleventh Street at

990 Eleventh Street, further described as APN 026-481-04.

C. New Hope Fellowship Church - AR 19-05 &

CE 19-11

Application for an Architectural and Design Review that allows a 5,160 square foot Building located behind an existing building for the New Hope Fellowship Church at 305 Peckham Court,