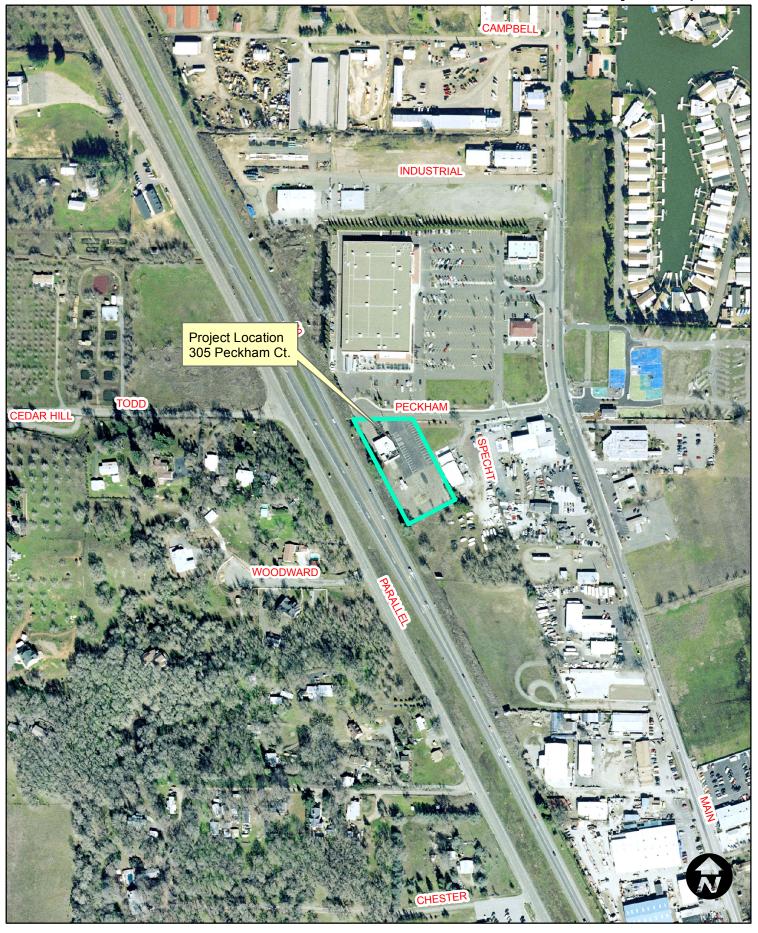

990 Eleventh Street, further described as APN 026-481-04.

C. New Hope Fellowship Church - AR 19-05 &

CE 19-11

Application for an Architectural and Design Review that allows a 5,160 square foot Building located behind an existing building for the New Hope Fellowship Church at 305 Peckham Court,