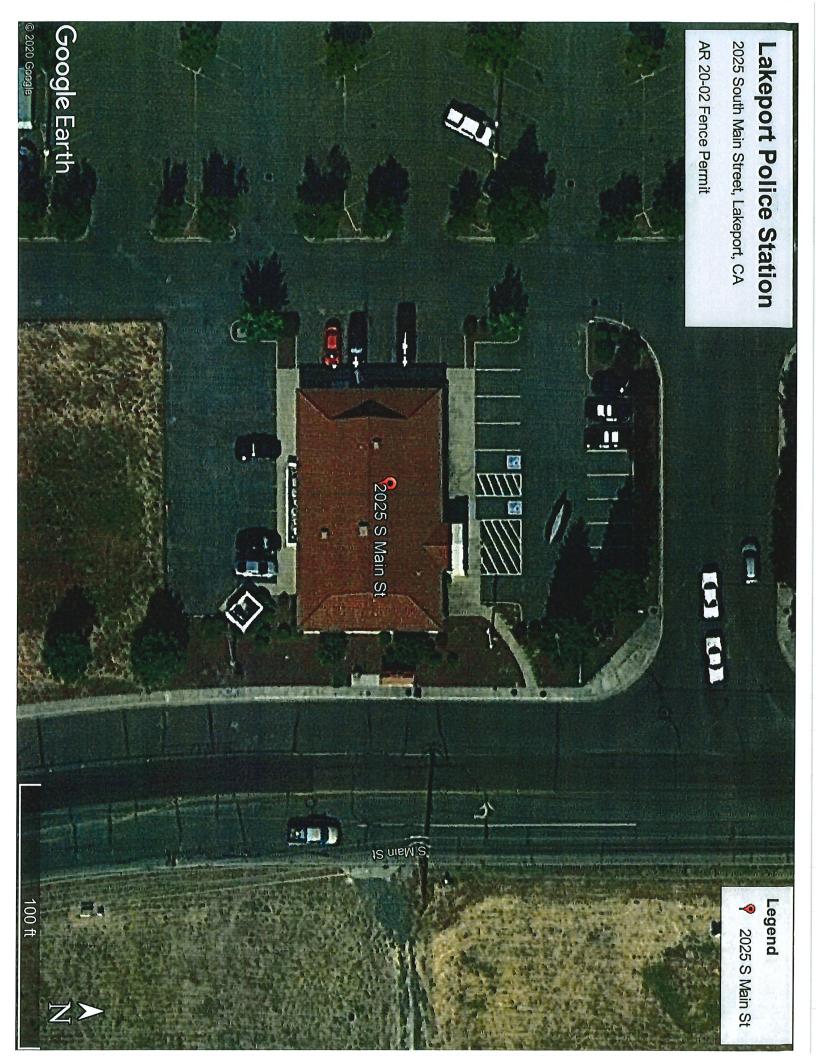

# CITY OF LAKEPORT COMMUNITY DEVELOPMENT DEPARTMENT STAFF REPORT

DATE:

April 8, 2020

FILE NO:

GPC 20-01, CE 20-03

APPLICANT/
REPRESENTATIVE:

City of Lakeport Police Department

2025 South Main Street

Lakeport, CA 95453

**OWNER** 

City of Lakeport Police Department

2025 South Main Street Lakeport, CA 95453

LOCATION:

2025 South Main Street (005-045-42)

**GENERAL PLAN:** 

**Public and Civic Uses** 

**ZONING:** 

PCU, Public and Civic Uses

STAFF CONTACT:

Daniel D. Chance, Associate Planner

**REQUESTED ACTION:** The Planning Commission is being asked to review and approve a General Plan of Conformity Report for the construction of an 8-foot chain link fence surrounding a parking lot on the south side of the building for the City of Lakeport Police Department at 2025 South Main Street, further described as APN 005-045-42.

**GENERAL PLAN OF CONFORMITY ANALYSIS:** The City of Lakeport is seeking a determination that the Approval of this General Plan of Conformity Report for the construction of an 8-foot chain link fence, approximately 256-feet in length for the purpose of securing the Police Department officer building entry and fleet vehicle parking area from the general public is consistent with the City of Lakeport General Plan. The project also includes additional fencing along the western property boundary to secure and screen generator and fuel storage areas.

PROJECT DESCRIPTION: The proposed project consists of constructing an 8-foot chain link fence, approximately 256-feet in length for the City of Lakeport Police Department. The purpose of the project is to provide a safe convenient location for police officers to load and unload suspects, store evidence, as well as providing an enclosed area to park police vehicles. The fencing would be located along the southern side of the existing building and would extend from the frontage of the building along South Main Street. The fence would run along the southerly property line adjacent to the storm drainage area for Auto Zone and under the solar array on the property. The fence would include a large gate providing access to the parking area, as well as smaller gates to provide access to the heating and cooling, as well as the emergency generator along the western portion of the building. At this time, the proposed project includes a dense growth of vines along the southern and eastern portions of the fence, which would grow on the fence and subsequently screen the fence from views from South Main Street and Auto Zone. Since the western side of the fence includes a large number of gates, vines would be impractical. Along the western side the applicant is proposing plastic slats to provide screening. The plastic slats would be a color matching the existing building which is tan/beige.

# Attachment A: Vicinity Map

Lakeport PD Vehicle Enclosure (GPC 20-01) Vicinity Map