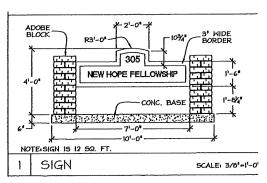

990 Eleventh Street, further described as APN 026-481-04.

C. New Hope Fellowship Church - AR 19-05 &

CE 19-11

Application for an Architectural and Design Review that allows a 5,160 square foot Building located behind an existing building for the New Hope Fellowship Church at 305 Peckham Court,