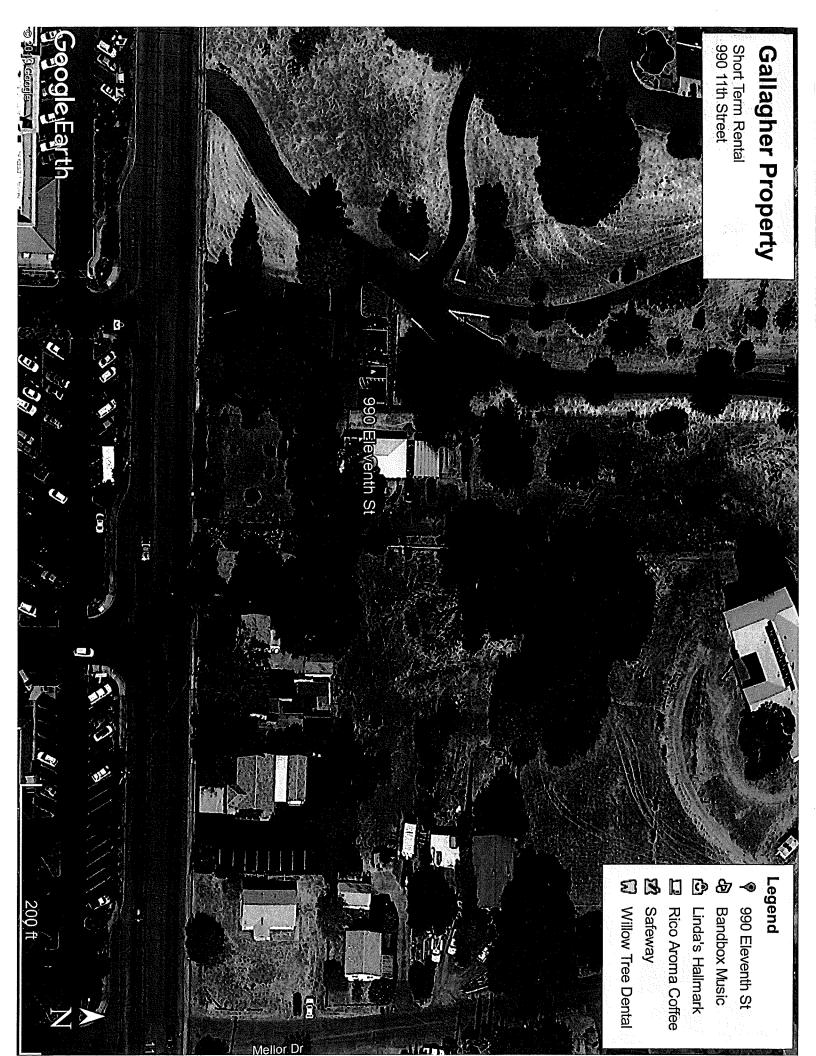

B. Gillian Gallagher -

UP 20-01 & CE 20-04

Application for Use Permit for a short-term rental permit within an existing single-family dwelling located at this site. project is located along the northern side of Eleventh Street at

990 Eleventh Street, further described as APN 026-481-04.

C. New Hope Fellowship Church - AR 19-05 &

CE 19-11

Application for an Architectural and Design Review that allows a 5,160 square foot Building located behind an existing building for the New Hope Fellowship Church at 305 Peckham Court,