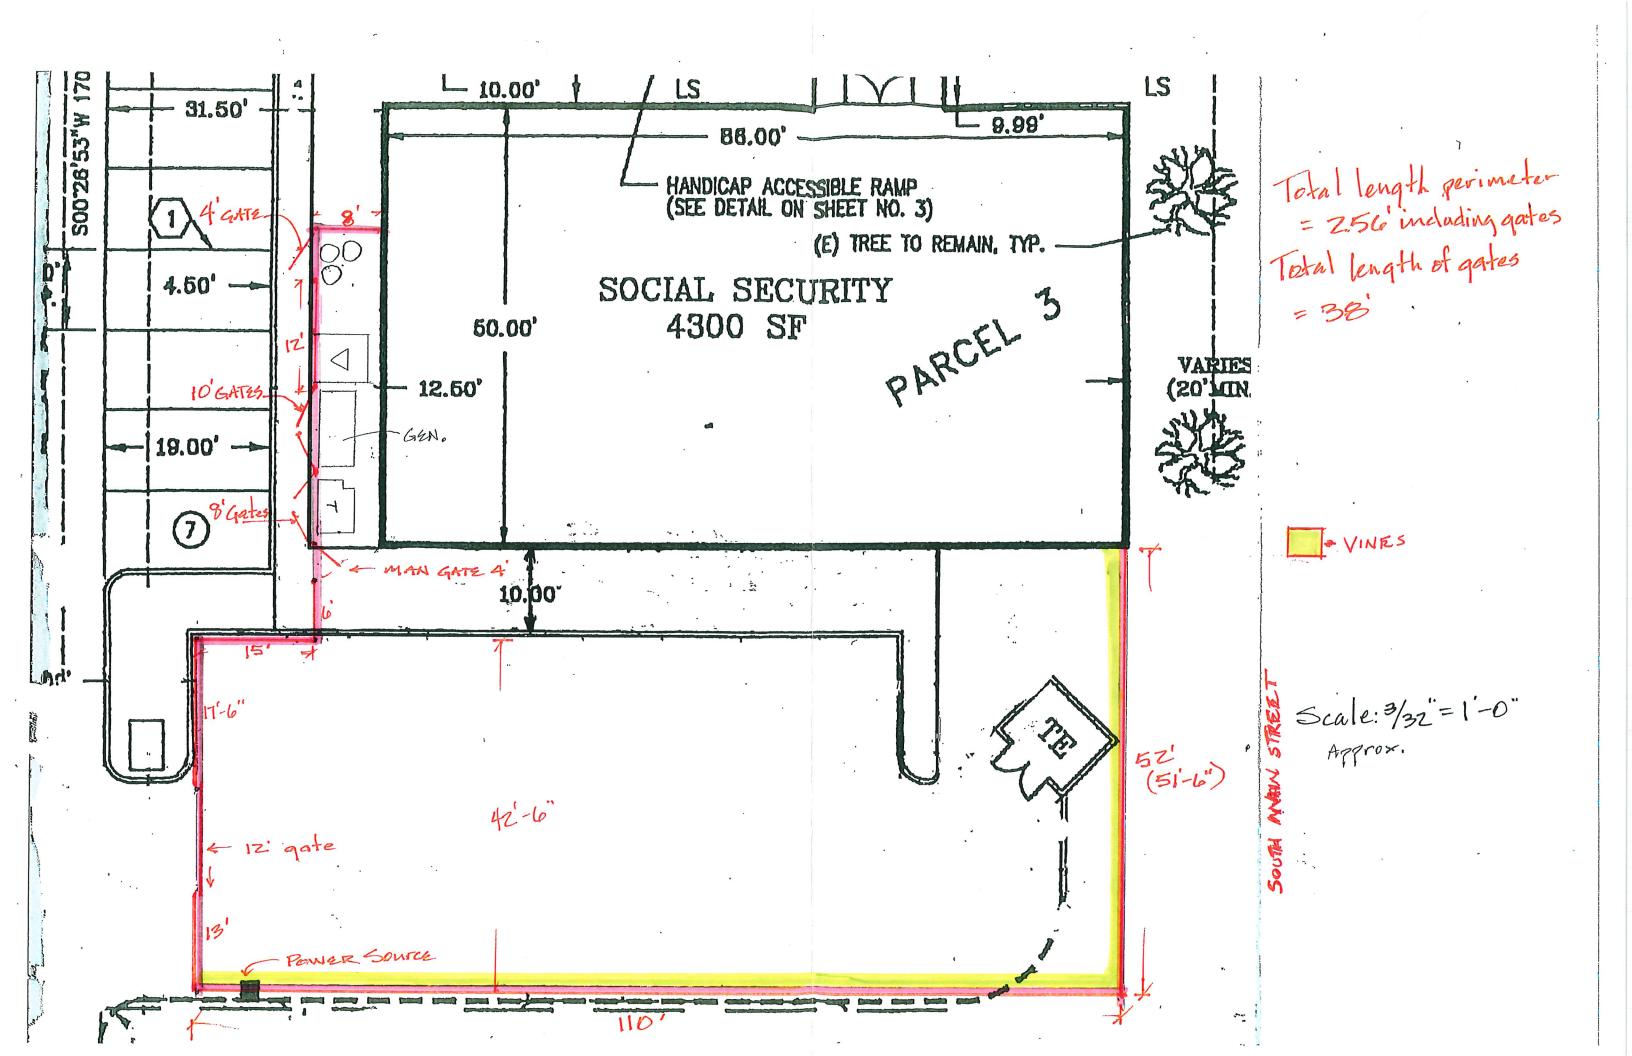

**GENERAL PLAN OF CONFORMITY ANALYSIS:** The City of Lakeport is seeking a determination that the Approval of this General Plan of Conformity Report for the construction of an 8-foot chain link fence, approximately 256-feet in length for the purpose of securing the Police Department officer building entry and fleet vehicle parking area from the general public is consistent with the City of Lakeport General Plan. The project also includes additional fencing along the western property boundary to secure and screen generator and fuel storage areas.

PROJECT DESCRIPTION: The proposed project consists of constructing an 8-foot chain link fence, approximately 256-feet in length for the City of Lakeport Police Department. The purpose of the project is to provide a safe convenient location for police officers to load and unload suspects, store evidence, as well as providing an enclosed area to park police vehicles. The fencing would be located along the southern side of the existing building and would extend from the frontage of the building along South Main Street. The fence would run along the southerly property line adjacent to the storm drainage area for Auto Zone and under the solar array on the property. The fence would include a large gate providing access to the parking area, as well as smaller gates to provide access to the heating and cooling, as well as the emergency generator along the western portion of the building. At this time, the proposed project includes a dense growth of vines along the southern and eastern portions of the fence, which would grow on the fence and subsequently screen the fence from views from South Main Street and Auto Zone. Since the western side of the fence includes a large number of gates, vines would be impractical. Along the western side the applicant is proposing plastic slats to provide screening. The plastic slats would be a color matching the existing building which is tan/beige.

The color of the decorative slats in the fence will match the existing color of the Police Department building. The fencing will be maintained in a clean and litter-free manner. Damaged sections of the fence, associated slates and climbing vines will be maintained and replaced as needed.

# Attachment B: Application & Site Plan

City of Lakeport 225 Park St – Lakeport CA 95453 Phone: (707) 263-5613 EXT. 205 FAX: (707) 263-9314 www.cityoflakeport.com