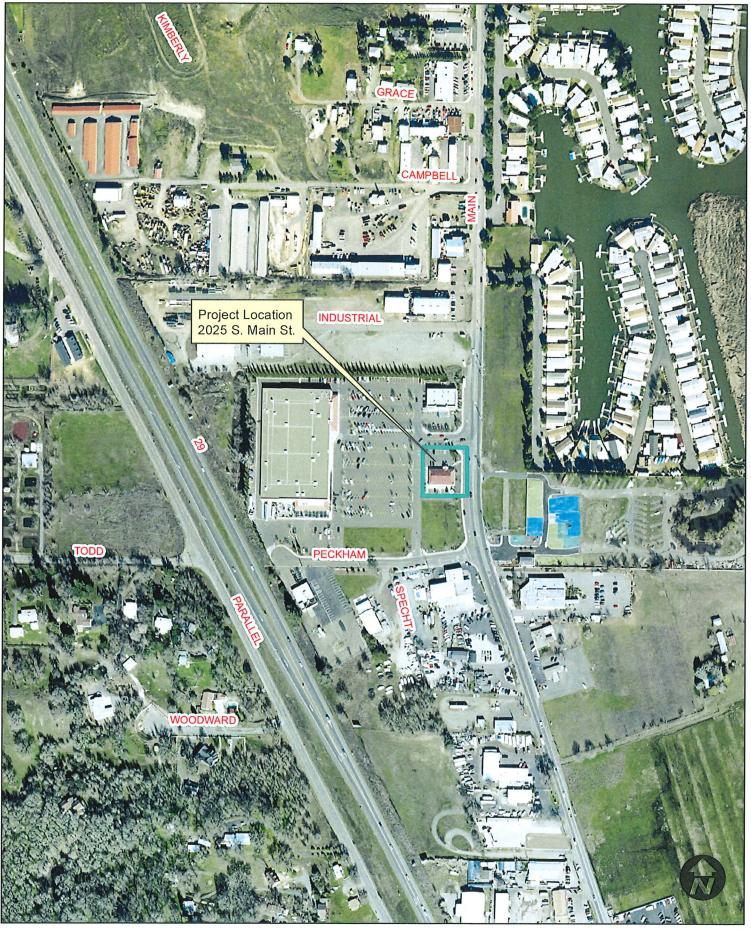

# CITY OF LAKEPORT COMMUNITY DEVELOPMENT DEPARTMENT STAFF REPORT

DATE:

April 8, 2020

FILE NO:

GPC 20-01, CE 20-03

APPLICANT/
REPRESENTATIVE:

City of Lakeport Police Department

2025 South Main Street

Lakeport, CA 95453

**OWNER** 

City of Lakeport Police Department

2025 South Main Street Lakeport, CA 95453

LOCATION:

2025 South Main Street (005-045-42)

**GENERAL PLAN:** 

**Public and Civic Uses** 

Attachment A:

Vicinity Map

Attachment B:

Application; Site Plan & Colors

CC:

Applicant/Property Owner

Planning Commission

# Attachment A: Vicinity Map

Lakeport PD Vehicle Enclosure (GPC 20-01) Vicinity Map