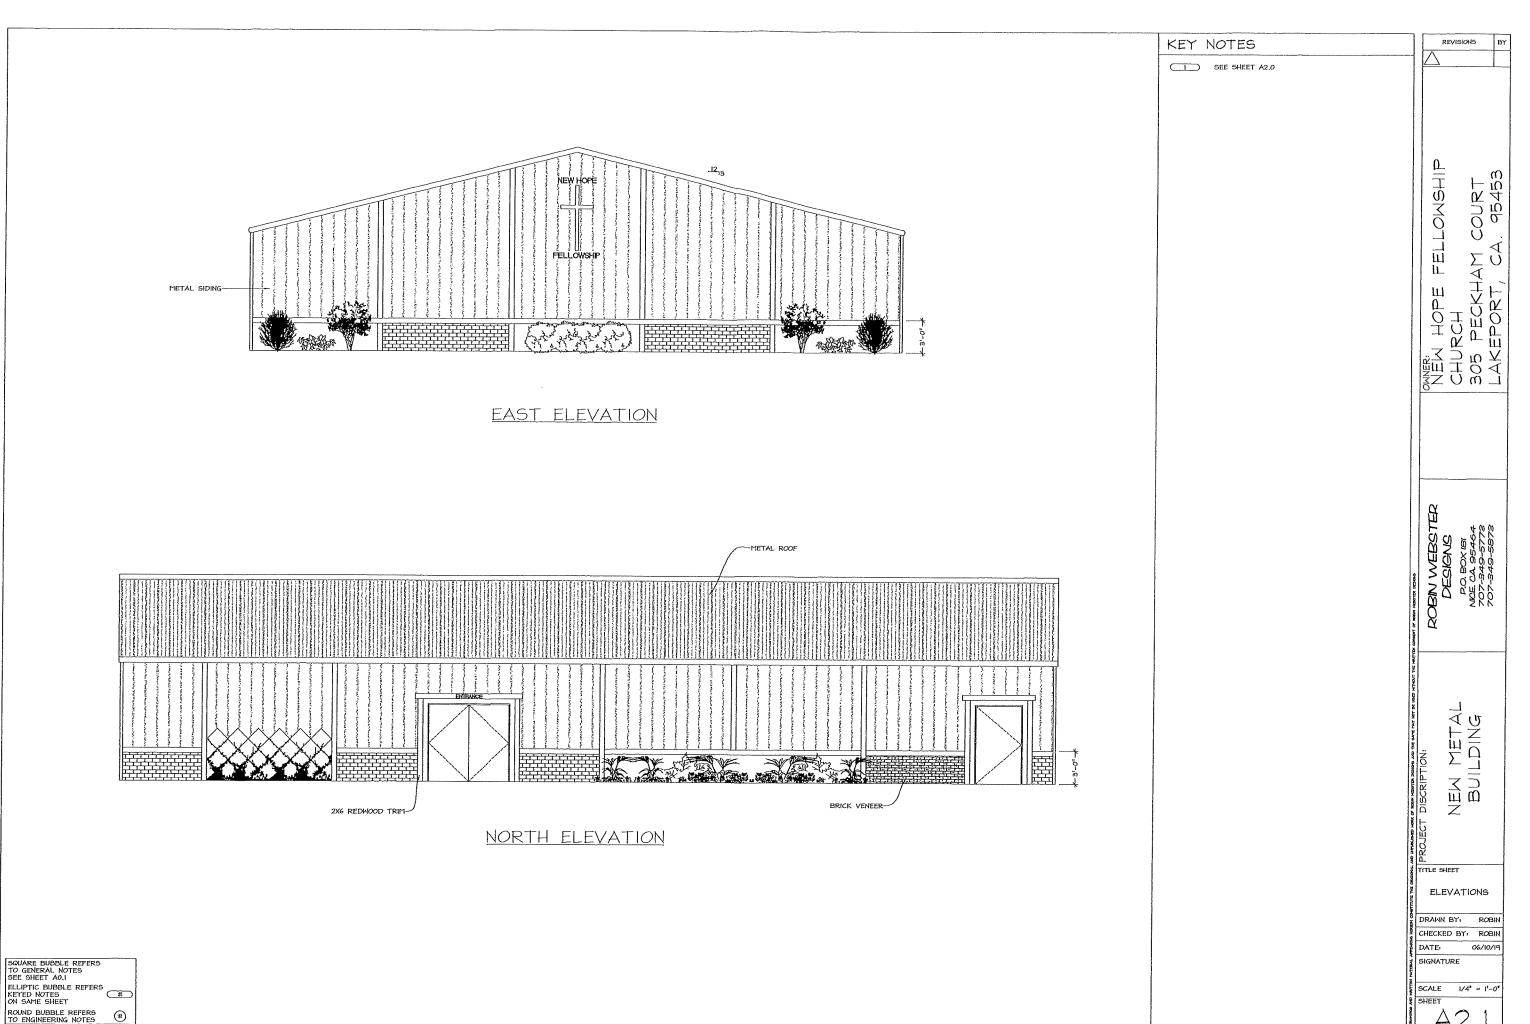

990 Eleventh Street, further described as APN 026-481-04.

C. New Hope Fellowship Church - AR 19-05 &

CE 19-11

Application for an Architectural and Design Review that allows a 5,160 square foot Building located behind an existing building for the New Hope Fellowship Church at 305 Peckham Court,

further described as APN 005-049-09.

Regular Meeting Lakeport Planning Commission April 8, 2020

**VII.** Correspondence Review of the Pending Projects list.

VIII Comments from Staff . or Commissioners:

IV. SCHEDULE NEXT MEETING: Discuss and set the next meeting date (May 13, 2020).