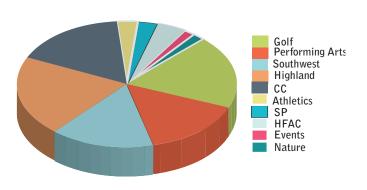

## MEASURING UP

Recreation, Parks and Arts Quarterly Dashboard

July 2018 - September 2018

## During this quarter:



## Maturally Social

266,193 people

participated in a

RECREATION PROGRAM OR SPECIAL EVENT





\*Calculation using Points of Lights Foundation calculating tool, estimating \$24.14/hr total value in 2018.













## Total Revenue through 4th Quarter (September 2018)



300,000 ┌ FY 2018 FY 2017 250,000 200,000 150,000 100,000 50,000 Rentals, inc Other Performances Ticket Concession EOT Handle

Golf Course Revenue



Highland Complex Revenue



Southwest Complex Revenue



Community Center Revenue



Total Revenue by Division