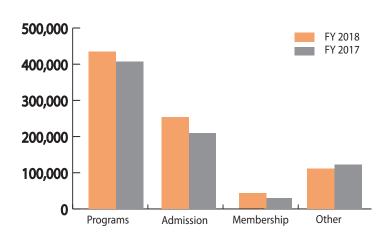

## Total Revenue through 4th Quarter (September 2018)

300,000 ┌ FY 2018 FY 2017 250,000 200,000 150,000 100,000 50,000 Rentals, inc Other Performances Ticket Concession EOT Handle

Golf Course Revenue

Highland Complex Revenue