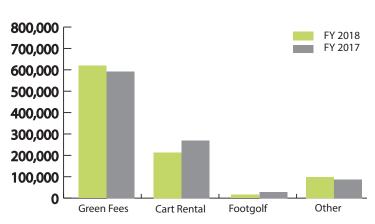

## Total Revenue through 4th Quarter (September 2018)

300,000 ┌ FY 2018 FY 2017 250,000 200,000 150,000 100,000 50,000 Rentals, inc Other Performances Ticket Concession EOT Handle

Golf Course Revenue

Highland Complex Revenue