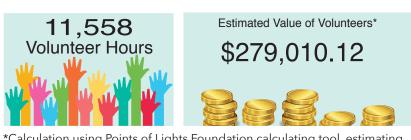

## Maturally Social

266,193 people

participated in a

RECREATION PROGRAM OR SPECIAL EVENT

\*Calculation using Points of Lights Foundation calculating tool, estimating \$24.14/hr total value in 2018.