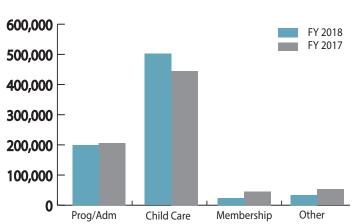

## Total Revenue through 4th Quarter (September 2018)

300,000 ┌ FY 2018 FY 2017 250,000 200,000 150,000 100,000 50,000 Rentals, inc Other Performances Ticket Concession EOT Handle

Golf Course Revenue

Highland Complex Revenue