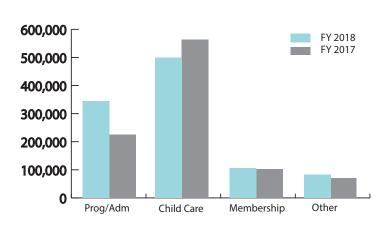

## MEASURING UP

Recreation, Parks and Arts Quarterly Dashboard

July 2018 - September 2018

## During this quarter:



## Maturally Social

266,193 people

participated in a

RECREATION PROGRAM OR SPECIAL EVENT





\*Calculation using Points of Lights Foundation calculating tool, estimating \$24.14/hr total value in 2018.













## Total Revenue through 4th Quarter (September 2018)



300,000 ┌ FY 2018 FY 2017 250,000 200,000 150,000 100,000 50,000 Rentals, inc Other Performances Ticket Concession EOT Handle

Golf Course Revenue



Highland Complex Revenue



Southwest Complex Revenue



Community Center Revenue



Total Revenue by Division