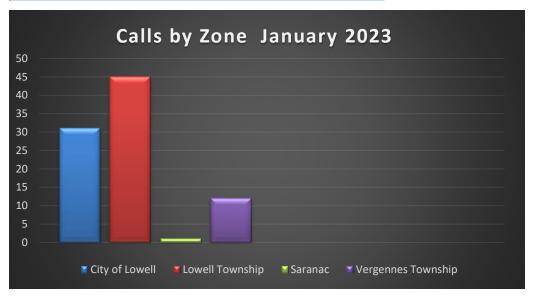

| 1         | 0         |
| 444 Power line down                                  | 1         | 0         |
| 600 Good intent call, other                          | 1         | 0         |
| 651 Smoke scare, odor of smoke                       | 1         | 0         |
| 320 Emergency medical service incident, other        | 1         | 0         |

|       | Incidents | Exposures |
|-------|-----------|-----------|
| Total | 89        | 0         |



| Zone               | IncidentCount | ManHours     |
|--------------------|---------------|--------------|
| City of Lowell     |               | 31 80:46:16  |
| Lowell Township    |               | 45 166:41:29 |
| Saranac            |               | 1 01:36:21   |
| Vergennes Township |               | 12 28:14:07  |