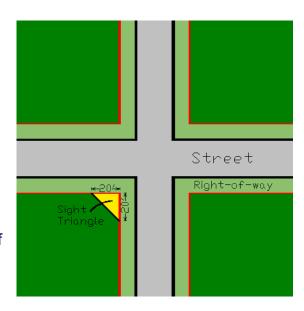

along side or rear lot lines, the screening device shall be extended to the required front yard of the adjoining property.

Fences, walls and similar barriers may be erected along side and rear property lines.



#### 1. SIGHT TRIANGLE AT INTERSECTIONS

On a corner lot in any district, nothing shall be erected, placed, planted or allowed to grow in such a manner as to impair vehicle drivers' vision at intersections, within a triangle defined by the property lines and a line joining two (2) points located twenty (20) feet back from the property lines intersection; except that fences, walls, and/or hedges are permitted within this triangle provided that such fences, walls and/or hedges do not impair vision from three and one-half (3 ½) feet to six (6) feet above the surface of the street.



#### 2. TEMPORARY BUILDINGS

A temporary building for construction purposes shall be removed upon completion or abandonment of construction work. A real estate field office shall be removed upon the sale of the last lot in the subdivision.

#### 3. JUNKYARDS

Any junkyard, whether a primary use or an accessory use, shall provide an opaque screening device of a uniform height (minimum six feet and maximum ten feet) in relation to the ground that screens the view from adjoining lots and/or public places from junk. Stacking of junk which allows visibility from an adjoining lot or public place shall be prohibited.

#### 4. AUTOMOBILE SALES

All vehicles shall be displayed only on an impervious paved surface. A physical barrier shall be placed along the property line to prevent the vehicles f