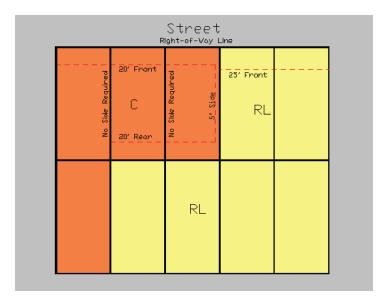

#### "C" - COMMERCIAL DISTRICT REGULATIONS

#### **SECTION 1 – USE REGULATIONS**

In a "C" – Commercial District, no land shall be used and no building shall be erected for or converted to any use other than those listed in the <u>Schedule of Permitted Uses</u> for this district.

#### SECTION 2 – HEIGHT REGULATIONS

No building shall exceed seventy (70) feet in height.

#### **SECTION 3 – AREA REGULATIONS**

#### 1. Front Yard

A. There shall be a minimum front yard of twenty (20) feet.

#### 2. Side Yards

- A. Where a side lot line in a "C" zoning district adjoins a non-residential zoning district or is separated from a residential zoning district by an alley with a minimum width of twenty (20) feet, no side yard is required.
- B. Where a side lot line in a "C" zoning district adjoins any residential zoning district, the side yard shall not be less than five (5) feet. The side yard of the corner lots shall not be less than ten (10) feet.

#### 3. Rear Yard

Where a rear yard line in a "C" zoning district adjoins a non-residential zoning district or is separated from a residential zoning district by an alley with a minimum width of twenty (20) feet - no rear yard is required. Where a rear yard line adjoins any residential zoning district, there shall be a rear yard with a minimum depth of twenty (20) feet.

#### 4. Area of the Lot

The minimum area of the lot shall be five thousand (5,000) square feet.

#### 5. Width of the Lot

The minimum width of the lot (when measured twenty feet behind the right-of-way line or the building line established by recorded plat) shall not be less than fifty (50) feet nor less than thirty (30) feet at the street right-of-way line.

#### 6. Depth of the Lot

The minimum depth of the lot shall be one hundred (100) feet.

Note: The lot width is measured at the building setback line.