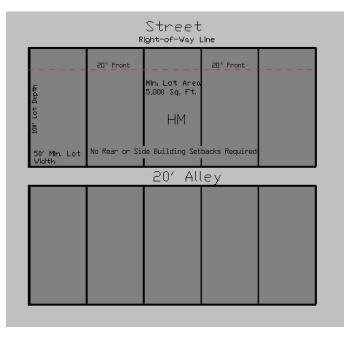

#### "HM" - HEAVY MANUFACTURING DISTRICT REGULATIONS

#### **SECTION 1 – USE REGULATIONS**

In a "HM" – Heavy Manufacturing District, no land shall be used and no building shall be erected for or converted to any use other than those listed in the <u>Schedule of Permitted Uses</u> for this district.

#### SECTION 2 – HEIGHT REGULATIONS 🛄

No building shall exceed seventy (70) feet in height.