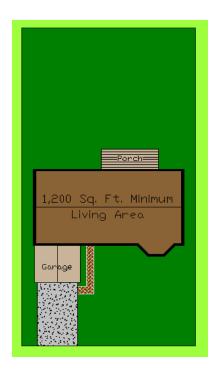

### 4. Area of the Lot

The minimum area of the lot shall be ten thousand (10,000) square feet; however, a lot having an area of less than ten thousand (10,000) square feet that was of record prior to passage of this ordinance may be used for any use permitted in this Article provided that the requirements of Subsections 1, 2, 3, and 7, of this Section are met.

# 5. Width of Lot

The minimum width of the lot when measured at the required front yard setback line (established by ordinance or recorded plat) shall not be less than eighty (80) feet; nor less than thirty (30) feet when measured at the right of way line.

# 6. Minimum Depth of Lot

The minimum depth of the lot shall be one hundred (100) feet.