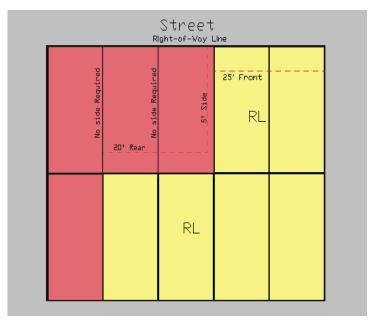

### 1. Front Yard

- A. There shall be a front yard, on the addressed street, with a minimum depth of not less than twenty-five (25) feet.
- B. Where lots have double frontage, running through from one street to another, the required front yard shall be provided on both streets.

### 2. Side Yard

There shall be two (2) side yards with a width of not less than five (5) feet each. The side yards of corner lots shall not be less than ten (10) feet.

### 3. Rear Yard

There shall be a rear yard with a depth of not less than fifteen (15) feet.