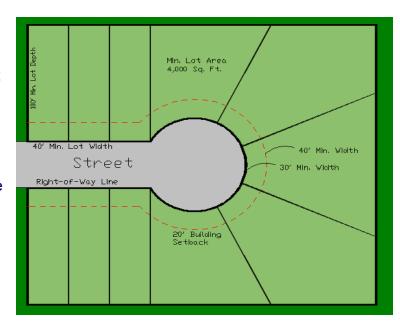

### 4. Area of the Lot

The minimum area of the lot shall be four thousand (4,000) square feet; however, a lot having an area of less than four thousand (4,000) square feet that was of record prior to the passage of this ordinance may be used for any use permitted in this Article provided that the requirements of Subsections 1, 2, 3 and 7, of this Section are met.

### 5. Width of Lot

The minimum width of the lot, when measured at the required front yard setback line (established by ordinance or recorded plat), shall not be less than forty (40) feet, nor less than thirty (30) feet when measured at the right-of-way line.

# 6. Minimum Depth of Lot

The minimum depth of the lot shall be one hundred (100) feet.

### 1. Front Yard

- A. There shall be a front yard, on the addressed street, with a minimum depth of not less than twenty (20) feet.
- B. Where lots have a double frontage, running through from one street to another, the required front yard shall be provided on both streets.

# 2. Side Yard

There shall be two (2) side yards with a width of not less than five (5) feet each. The side yards of corner lots shall not be less than ten (10) feet.

### 3. Rear Yard

There shall be a rear yard with a depth of not less than ten (10) feet.