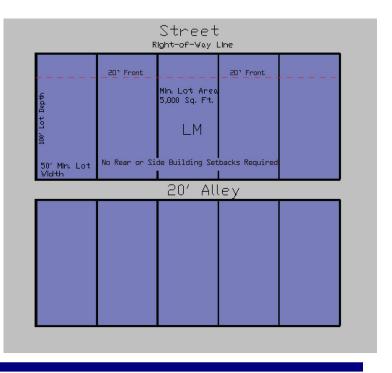

#### 4. Area of the Lot

The minimum area of the lot shall be five thousand (5,000) square feet.

#### 5. Width of the Lot

The minimum width of the lot (when measured twenty feet behind the right-of-way line or the building line established by recorded plat) shall not be less than fifty (50) feet; nor less than thirty (30) feet at the street right-of-way line.

#### 6. Depth of the Lot

The minimum depth of the lot shall be one hundred (100) feet.

Note: The lot width is measured at the building setback line.