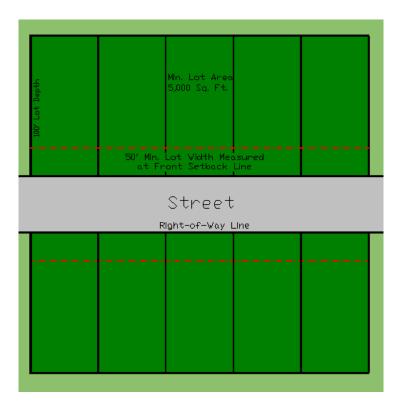

### 4. Area of the Lot

The minimum area of the lot shall be ten thousand (10,000) square feet; however, a lot having an area of less than ten thousand (10,000) square feet that was of record prior to passage of this ordinance may be used for any use permitted in this Article provided that the requirements of Subsections 1, 2, 3, and 7, of this Section are met.

# 5. Width of Lot

The minimum width of the lot when measured at the required front yard setback line (established by ordinance or recorded plat) shall not be less than eighty (80) feet; nor less than thirty (30) feet when measured at the right of way line.

# 6. Minimum Depth of Lot

The minimum depth of the lot shall be one hundred (100) feet.