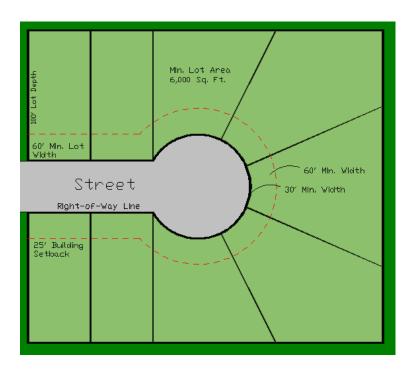

# 4. Area of the Lot

The minimum area of the lot shall be six thousand (6,000) square feet; however, a lot having an area of less than six thousand (6,000) square feet that was of record prior to passage of this ordinance may be used for any use permitted in this Article provided that the requirements of Subsections 1, 2, 3, and 7, of this Section are met.

# 5. Width of Lot

The minimum width of the lot, when measured at the required front yard setback line (established by ordinance or recorded plat), shall not be less than sixty (60) feet, nor less than thirty (30) feet when measured at the right of way line.

# 6. Minimum Depth of Lot

The minimum depth of the lot shall be one hundred (100) feet.