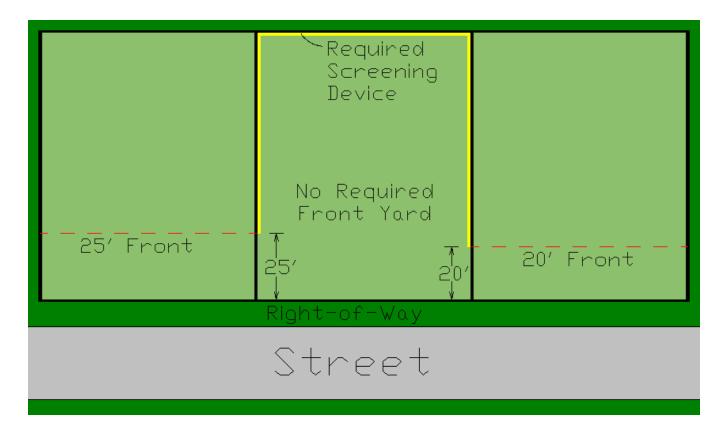

#### 7. SHOPPING CENTERS

Prior to the issuance of a building permit for the development of a shopping center consisting of four (4) or more acres, a site plan indicating:

- a. Arrangement and height of the various buildings;
- b. Parking and loading areas;
- c. Vehicle circulation including ingress and egress;
- d. Landscaped areas;
- e. Free standing signage;
- f. Refuse collection containers; and
- g. Any other information deemed necessary to determine the impact of the project, shall be approved by the Planning and Zoning Commission.

#### 8. SCREENING

In the "RPO" – Restrictive Professional Office, "NR" – Neighborhood Retail, "LB" – Local Business, "C" – Commercial, "CB" – Central Business, "HM" – Heavy Manufacturing and "LM" – Light Manufacturing districts, a solid fence that completely obscures the view of the adjoining property (to a minimum height of six (6) feet) shall be employed and maintained within three feet of side and rear lot lines in which a non-residential use abuts any residential zoning district.

Fence composition is limited to materials routinely used in fence construction, i.e. wooden picket, brick, stone, pipe, concrete or other materials, that will completely obscure views. The use of a wooden picket privacy fence is acceptable provided that the fence completely obscures the view of commercial activities and that permanent provisions for the maintenance of the fence are provided. Fences composed of materials that are normally not associated with a fence such as used tires, car parts or other non-standard new or used materials are prohibited in all zoning districts.