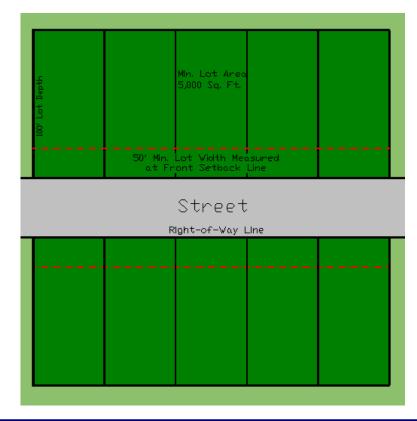

# "RL" – RESIDENTIAL LARGE SINGLE FAMILY DWELLING DISTRICT REGULATIONS

# **SECTION 1 – USE REGULATIONS**

In an "RL" Residential Large Single Family Dwelling District, no land shall be used and no building shall be erected for or converted to any use other than those listed in the <u>Schedule of Permitted Uses</u> for this district.

# **SECTION 2 – HEIGHT REGULATIONS**

No building shall exceed thirty-five (35) feet in height.

# <u>SECTION 3 – AREA REGULATIONS</u>

### 1. Front Yard

- A. There shall be a front yard, on the addressed street, with a minimum depth of not less than twenty-five (25) feet.
- B. Where lots have double frontage, running through from one street to another, the required front yard shall be provided on both streets.

# 5. Width of Lot

The minimum width of the lot when measured at the required front yard setback line (established by ordinance or recorded plat) shall not be less than eighty (80) feet; nor less than thirty (30) feet when measured at the right of way line.

# 6. Minimum Depth of Lot

The minimum depth of the lot shall be one hundred (100) feet.