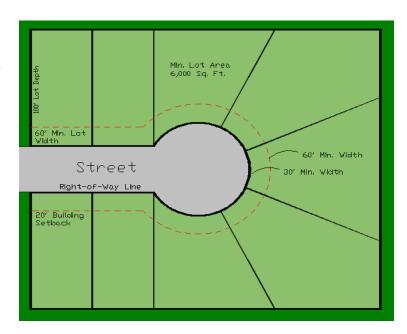

### 4. Area of the Lot

The minimum area of the lot shall be ten thousand (10,000) square feet; however, a lot having an area of less than ten thousand (10,000) square feet that was of record prior to passage of this ordinance may be used for any use permitted in this Article provided that the requirements of Subsections 1, 2, 3, and 7, of this Section are met.

# 5. Width of Lot

The minimum width of the lot when measured at the required front yard setback line (established by ordinance or recorded plat) shall not be less than eighty (80) feet; nor less than thirty (30) feet when measured at the right of way line.

# 6. Minimum Depth of Lot

The minimum depth of the lot shall be one hundred (100) feet.

### 1. Front Yard

A minimum front yard setback of twenty-five feet (25') shall be required between any residential structure and the front property line.

# 2. Side Yard

A minimum side yard setback of ten feet (10') shall be required between all residential structures and the side property line.

# 3. Rear Yard

A minimum rear yard setback of twenty-five feet (25') shall be required between any residential structure and the rear property line.