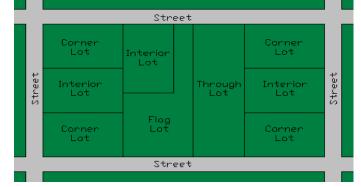

- A. The district boundaries are street, alley and property lines unless otherwise shown, and where the districts designated on the map accompanying and made a part of this ordinance are bounded approximately by street, alley, or property lines; the street, alley or property lines shall be construed to be the boundary of the district.
- B. Where the district boundaries are otherwise indicated, and where the property has been or may hereafter be divided into blocks and lots, the district boundaries shall be construed to be property lines, and where the districts designated on the map accompanying and made a part of this ordinance are bounded approximately by lot lines, the lot lines shall be construed to be the boundary of the districts unless the boundaries are otherwise indicated on the map.
- C. In unsubdivided property, the district boundary lines on the map accompanying and made part of this ordinance shall be determined by use of the scale appearing on the map.

# ARTICLE II DISTRICTS AND DISTRICT BOUNDARIES

- D. In case of a district boundary line dividing a platted lot into two parts, the district boundary line shall be construed to be the property line nearest the less restrictive district.
- E. Whenever any street, alley or other public way is vacated by official action of the City Council, the zoning district adjoining each side of such street, alley or public way shall be automatically extended to the center of such vacancy and all area included in the vacancy shall then and henceforth be subject to all regulations of the extended districts.