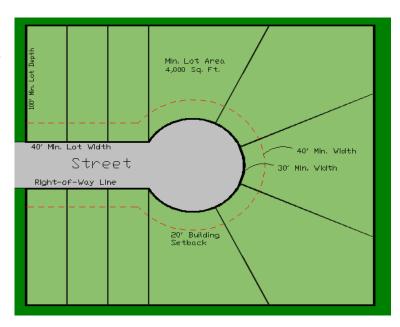

### 4. Area of the Lot

The minimum area of the lot shall be four thousand (4,000) square feet; however, a lot having an area of less than four thousand (4,000) square feet that was of record prior to the passage of this ordinance may be used for any use permitted in this Article provided that the requirements of Subsections 1, 2, 3 and 7, of this Section are met.

### 5. Width of Lot

The minimum width of the lot, when measured at the required front yard setback line (established by ordinance or recorded plat), shall not be less than forty (40) feet, nor less than thirty (30) feet when measured at the right-of-way line.

# 6. Minimum Depth of Lot

The minimum depth of the lot shall be one hundred (100) feet.

### 1. Front Yard

- A. There shall be a front yard, on the addressed street, with a minimum depth of not less than twenty (20) feet.
- B. Where lots have a double frontage, running through from one street to another, the required front yard shall be provided on both streets.

# 2. Side Yard

There shall be two (2) side yards with a width of not less than five (5) feet each. The side yards of corner lots shall not be less than ten (10) feet.

### 3. Rear Yard

There shall be a rear yard with a depth of not less than ten (10) feet.