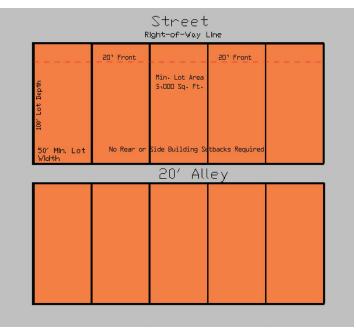

#### "CB" - CENTRAL BUSINESS DISTRICT REGULATIONS

#### **SECTION 1 – USE REGULATIONS**

In a "CB" – Central Business District, no land shall be used and no building shall be erected for or converted to any use other than those listed in the <u>Schedule of Permitted</u> Uses for this district.

#### **SECTION 2 – HEIGHT REGULATIONS**

No building shall exceed seventy (70) feet in height.

#### **SECTION 3 – AREA REGULATIONS**

#### 1. Front Yard

A. No front yard shall be required.

#### 2. Side Yards

- A. Where a side lot line in a "CB" zoning district adjoins a non-residential zoning district; or is separated from a residential zoning district by an alley with a minimum width of twenty (20) feet no side yard is required.
- B. Where a side lot line in a "CB" zoning district adjoins any residential zoning district, the side yard shall not be less than five (5) feet. The side yard of corner lots shall not be less than ten (10) feet.

#### 3. Rear Yard

Where a rear yard line in a "CB" zoning district adjoins a non-residential zoning district or is separated from a residential zoning district by an alley with a minimum width of twenty (20) feet – no rear yard is required. Where a rear yard line adjoins any residential zoning district, there shall be a rear yard with a minimum depth of twenty (20) feet.

#### 4. Area of the Lot

The minimum area of the lot shall be five thousand (5,000) square feet.

#### 5. Width of the Lot

The minimum width of the lot (when measured twenty feet behind the right-of-way line or the building line established by recorded plat) shall not be less than fifty (50) feet; nor less than thirty (30) feet at the street right-of-way line.

#### 6. Depth of the Lot

The minimum depth of the lot shall be one hundred (100) feet.

Note: The lot width is measured at the building setback line.