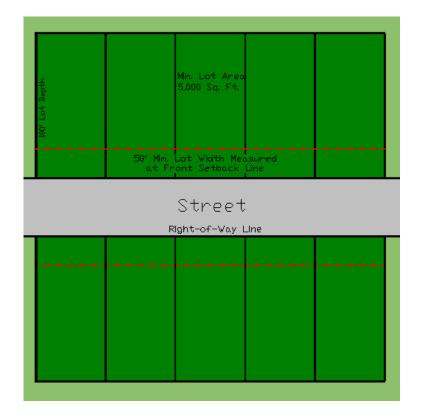

### 4. Area of the Lot

The minimum area of the lot shall be ten thousand (10,000) square feet; however, a lot having an area of less than ten thousand (10,000) square feet that was of record prior to passage of this ordinance may be used for any use permitted in this Article provided that the requirements of Subsections 1, 2, 3, and 7, of this Section are met.

# 5. Width of Lot

The minimum width of the lot when measured at the required front yard setback line (established by ordinance or recorded plat) shall not be less than eighty (80) feet; nor less than thirty (30) feet when measured at the right of way line.

# 6. Minimum Depth of Lot

The minimum depth of the lot shall be one hundred (100) feet.