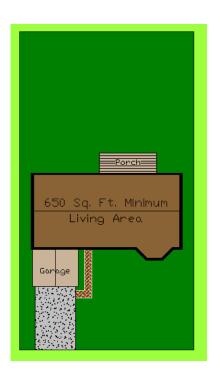

# 7. Area of Dwelling

Six hundred fifty (650) square feet shall be the minimum living area of the dwelling.

Note – Garages and porches (covered or enclosed) are not included in the square footage calculations when determining the dwelling unit size.