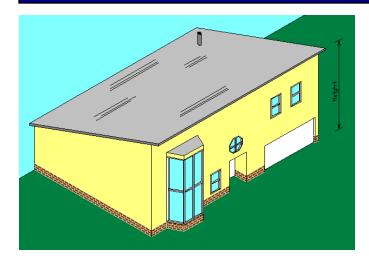

# **SECTION 2 – HEIGHT REGULATIONS**

No building shall exceed thirty-five (35) feet in height.