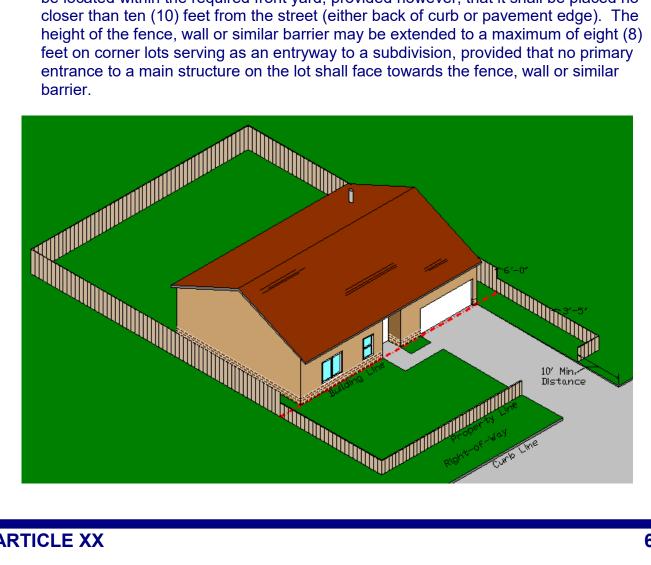

y building may not have separate utilities, be used for commercial purposes or utilized by individuals other than the principal building's residents.

#### 5. FENCES, WALLS AND SIMILAR BARRIERS

No fence, wall or similar barrier may be located within a street right-of-way.

A fence, wall or similar barrier not exceeding three and one-half (3 ½) feet in height may be located within the required front yard, provided however, that it shall be placed no closer than ten (10) feet from the street (either back of curb or pavement edge). The height of the fence, wall or similar barrier may be extended to a maximum of eight (8) feet on corner lots serving as an entryway to a subdivision, provided that no primary entrance to a main structure on the lot shall face towards the fence, wall or similar



### ARTICLE XX EXCEPTIONS

When no front yard is required by the applicable zoning district, the building line established by the wall of a main structure closest to the street right-of-way shall substitute as the required front yard for the purpose of this subsection. However, when an opaque screening device is required along side or rear lot lines, the screening device shall be extended to the required front yard of the adjoining property.

Fences, walls and similar barriers may be erected along side and rear property lines.



#### 1. SIGHT TRIANGLE AT INTERSECTIONS

On a corner lot in any district, nothing shall be erected, placed, planted or allowed to grow in such a manner as to impair vehicle drivers' vision at intersections, within a triangle defined by the property lines and a l