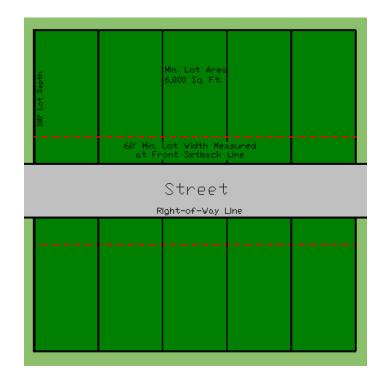

### 4. Area of the Lot

The minimum area of the lot shall be ten thousand (10,000) square feet; however, a lot having an area of less than ten thousand (10,000) square feet that was of record prior to passage of this ordinance may be used for any use permitted in this Article provided that the requirements of Subsections 1, 2, 3, and 7, of this Section are met.

# 5. Width of Lot

The minimum width of the lot when measured at the required front yard setback line (established by ordinance or recorded plat) shall not be less than eighty (80) feet; nor less than thirty (30) feet when measured at the right of way line.

# 6. Minimum Depth of Lot

The minimum depth of the lot shall be one hundred (100) feet.