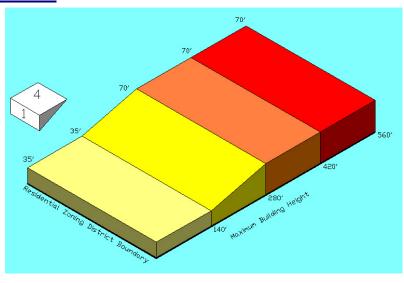

# **SECTION 5 – MAXIMUM BUILDING HEIGHT**

The maximum height of any structure shall not exceed a plane beginning at grade level and rising one (1) foot vertically for each four (4) feet of horizontal distance from any single family or two-family zoning district boundary line. This plane shall not limit any structure to less than thirty five (35) feet in height nor shall it allow a structure to exceed seventy (70) feet in height regardless of location.