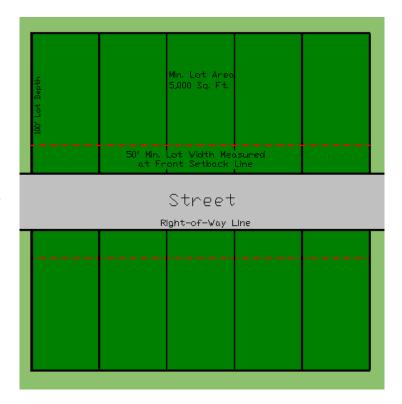

# 4. Area of the Lot

The minimum area of the lot shall be six thousand (6,000) square feet; however, a lot having an area of less than six thousand (6,000) square feet that was of record prior to passage of this ordinance may be used for any use permitted in this Article provided that the requirements of Subsections 1, 2, 3, and 7, of this Section are met.

# 5. Width of Lot

The minimum width of the lot, when measured at the required front yard setback line (established by ordinance or recorded plat), shall not be less than sixty (60) feet, nor less than thirty (30) feet when measured at the right of way line.

# 6. Minimum Depth of Lot

The minimum depth of the lot shall be one hundred (100) feet.