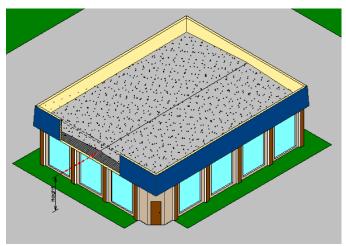

# SECTION 2 – HEIGHT REGULATIONS

No building shall exceed forty-two (42) feet in height.