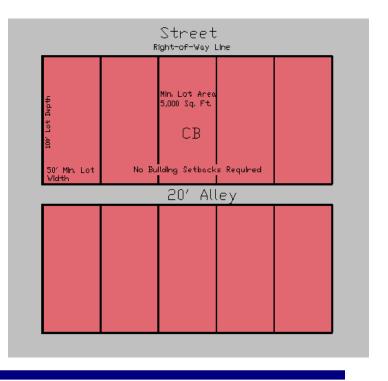

#### "CB" - CENTRAL BUSINESS DISTRICT REGULATIONS

#### **SECTION 1 – USE REGULATIONS**

In a "CB" – Central Business District, no land shall be used and no building shall be erected for or converted to any use other than those listed in the <u>Schedule of Permitted</u> Uses for this district.

#### **SECTION 2 – HEIGHT REGULATIONS**

No building shall exceed seventy (70) feet in height.

#### **SECTION 3 – AREA REGULATIONS**

#### 1. Front Yard

A. No front yard shall be required.

#### 2. Side Yards

- A. Where a side lot line in a "CB" zoning district adjoins a non-residential zoning district; or is separated from a residential zoning district by an alley with a minimum width of twenty (20) feet no side yard is required.
- B. Where a side lot line in a "CB" zoning district adjoins any residential zoning district, the side yard shall not be less than five (5) feet. The side yard of corner lots shall not be less than ten (10) feet.

#### 3. Rear Yard

Where a rear yard line in a "CB" zoning district adjoins a non-residential zoning district or is separated from a residential zoning district by an alley with a minimum width of twenty (20) feet – no rear yard is required. Where a rear yard line adjoins any residential zoning district, there shall be a rear yard with a minimum depth of twenty (20) feet.

#### 4. Area of the Lot

The minimum area of the lot shall be five thousand (5,000) square feet.

#### 5. Width of the Lot

The minimum width of the lot (when measured twenty feet behind the right-of-way line or the building line established by recorded plat) shall not be less than fifty (50) feet; nor less than thirty (30) feet at the street right-of-way line.

#### 6. Depth of the Lot

The minimum depth of the lot shall be one hundred (100) feet.

Note: The lot width is measured at the building setback line.