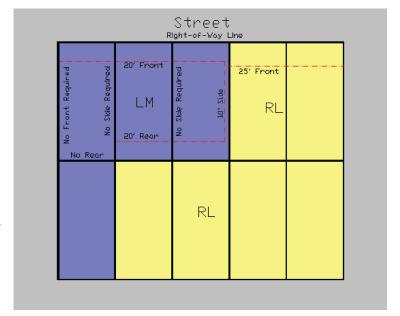

#### 1. Front Yard

A. There shall be a minimum front yard of twenty (20) feet.

#### 2. Side Yards

- A. Where a side lot line in a "LM" zoning district adjoins a non-residential zoning district or is separated from a residential zoning district by an alley with a minimum width of twenty (20) feet, no side yard is required.
- B. Where a side lot line in a "LM" zoning district adjoins any residential zoning district, the side yard shall not be less than ten (10) feet

#### 3. Rear Yard

Where a rear yard line in a "LM" zoning district adjoins any non-residential zoning district; or is separated from a residential zoning district by an alley with a minimum width of twenty (20) feet, no rear yard is required. Where a rear yard line adjoins any residential zoning district, there shall be a rear yard with a minimum depth of twenty (20) feet.

#### 4. Area of the Lot

The minimum area of the lot shall be five thousand (5,000) square feet.

#### 5. Width of the Lot

The minimum width of the lot (when measured twenty feet behind the right-of-way line or the building line established by recorded plat) shall not be less than fifty (50) feet; nor less than thirty (30) feet at the street right-of-way line.

#### 6. Depth of the Lot

The minimum depth of the lot shall be one hundred (100) feet.

Note: The lot width is measured at the building setback line.