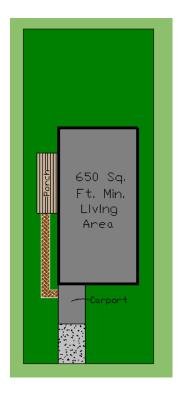

# 7. Area of Dwelling

Six hundred fifty (650) square feet shall be the minimum living area of the dwelling.

Note – Garages and porches (covered or enclosed) are not included in the square footage calculations when determining the dwelling unit size.