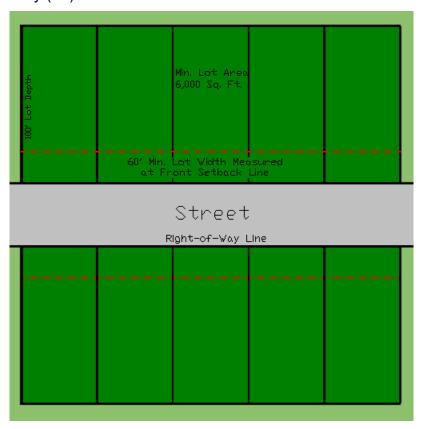

# 4. Area of the Lot

The minimum area of the lot shall be six thousand (6,000) square feet; however, a lot having an area of less than six thousand (6,000) square feet that was of record prior to passage of this ordinance may be used for any use permitted in this Article provided that the requirements of Subsections 1, 2, 3, and 7, of this Section are met.

# 5. Width of Lot

The minimum width of the lot, when measured at the required front yard setback line (established by ordinance or recorded plat), shall not be less than sixty (60) feet, nor less than thirty (30) feet when measured at the right of way line.

# 6. Minimum Depth of Lot

The minimum depth of the lot shall be one hundred (100) feet.