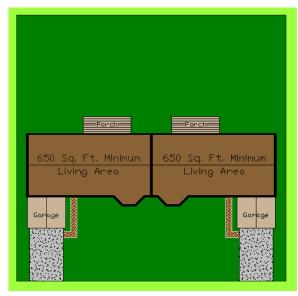

# 7. Area of Dwelling

Six hundred fifty (650) square feet shall be the minimum living area of the dwelling.

Note – Garages and porches (covered or enclosed) are not included in the square footage calculations when determining the dwelling unit size.

# 7. Area of Dwelling

Six hundred fifty (650) square feet shall be the minimum living area of each dwelling unit.

Note – Garages and porches (covered or enclosed) are not included in the square footage calculations when determining the dwelling unit size.