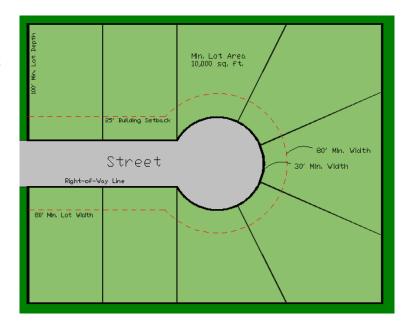

# 7. Area of Dwelling

Eight hundred fifty (850) square feet shall be the minimum living area of the dwelling.

Note – Garages and porches (covered or enclosed) are not included in the square footage calculations when determining the dwelling unit size.