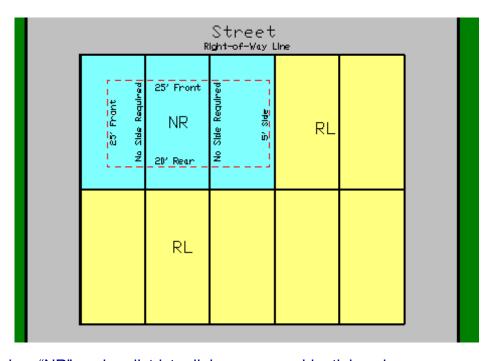

#### 2. Side Yards

- A. Where a side lot line in a "NR" zoning district adjoins a non-residential zoning district or is separated from a residential zoning district by an alley with a minimum width of twenty (20) feet, no side yard is required.
- B. Where a side lot line in a "NR" zoning district adjoins any residential zoning district, the side yard shall not be less than five (5) feet. The side yards of corner lots shall not be less than ten (10) feet.

#### 3. Rear Yard

- A. Where a rear yard line in a "NR" zoning district adjoins a non-residential zoning district or is separated from a residential zoning district by an alley with a minimum width of twenty (20) feet, no rear yard is required.
- B. Where a rear yard line adjoins any residential zoning district, there shall be a rear yard with a minimum depth of twenty (20) feet.