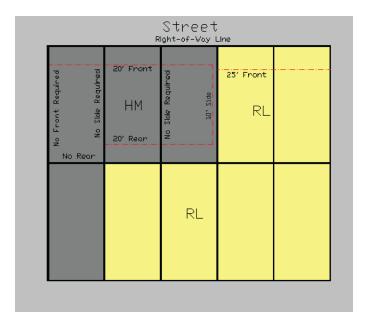

#### "HM" - HEAVY MANUFACTURING DISTRICT REGULATIONS

#### **SECTION 1 – USE REGULATIONS**

In a "HM" – Heavy Manufacturing District, no land shall be used and no building shall be erected for or converted to any use other than those listed in the <u>Schedule of Permitted Uses</u> for this district.

#### SECTION 2 – HEIGHT REGULATIONS 🛄

No building shall exceed seventy (70) feet in height.