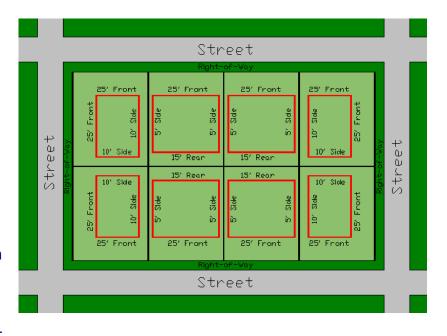

### 1. Front Yard

- A. There shall be a front yard, on the addressed street, with a minimum depth of not less than twenty (20) feet.
- B. Where lots have a double frontage, running through from one street to another, the required front yard shall be provided on both streets.

### 2. Side Yard

There shall be two (2) side yards with a width of not less than five (5) feet each. The side yards of corner lots shall not be less than ten (10) feet.

# 3. Rear Yard

There shall be a rear yard with a depth of not less than fifteen (15) feet.

# 4. Area of the Lot

The minimum area of the lot shall be six thousand (6,000) square feet; however, a lot having an area of less than six thousand (6,000) square feet that was of record prior to passage of this ordinance may be used for any use permitted in this Article provided that the requirements of Subsections 1, 2, 3, and 7, of this Section are met.

# 5. Width of Lot

The minimum width of the lot, when measured at the required front yard setback line (established by ordinance or recorded plat), shall not be less than sixty (60) feet, nor less than thirty (30) feet when measured at the right of way line.

# 6. Minimum Depth of Lot

The minimum depth of the lot shall be one hundred (100) feet.