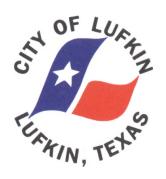

# 7. Area of Dwelling

Twelve hundred (1,200) square feet shall be the minimum living area of the dwelling.

Note – Garages and porches (covered or enclosed) are not included in the square footage calculations when determining the dwelling unit size.