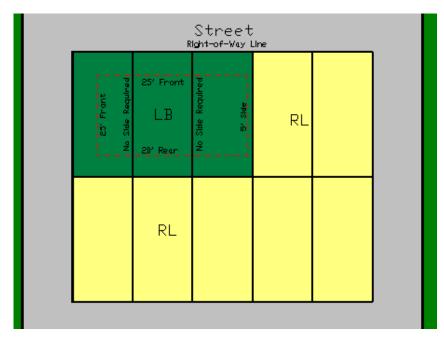

### 1. Front Yard

- A. There shall be a front yard, on the addressed street, with a minimum depth of not less than twenty (20) feet.
- B. Where lots have a double frontage, running through from one street to another, the required front yard shall be provided on both streets.

### 2. Side Yard

There shall be two (2) side yards with a width of not less than five (5) feet each. The side yards of corner lots shall not be less than ten (10) feet.

# 3. Rear Yard

There shall be a rear yard with a depth of not less than fifteen (15) feet.