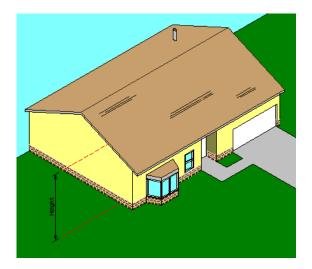

ding other than a hotel, where lodging and meals for five or more persons are served for compensation.
- **BUILDING:** Any structure or building for the support, shelter, and enclosure of persons, animals, chattels, or movable property of any kind.
- **BUILDING HEIGHT:** The vertical distance from finished grade to the top of the highest roof beams on a flat or shed roof, the deck level on a mansard roof, and the average distance between eaves and the ridge level for gable, hip, and gambrel roofs. In measuring the height of a building, the following structures shall be excluded: chimneys, cooling towers, elevator bulkheads, penthouses, tanks, water towers, radio and television towers, ornamental cupolas, domes or spires, flagpoles, and parapet walls not exceeding four (4) feet in height.



\*Note – For a gable, hip or gambrel roof, the building height is measured at the center point between the ridge and the eave.



\*Note –For a flat or shed roof, the building height is measured at the highest point of the roof.



\*Note —For a mansard roof, the building height is measured at the deck line of the roof, a four (4) foot parapet is permitted.

- **BUILDING LINE:** A line parallel to the street line establishing the minimum required front yard.
- **BUILDING, PRINCIPAL:** A building in which is conducted the principal use of the lot on which it is located.
- **BUSINESS:** Includes retail, commercial and manufacturing uses and districts as herein defined.
- **CAMPGROUND:** Land where individuals can camp overnight in tents but where RV's, trailers, and similar vehicular units