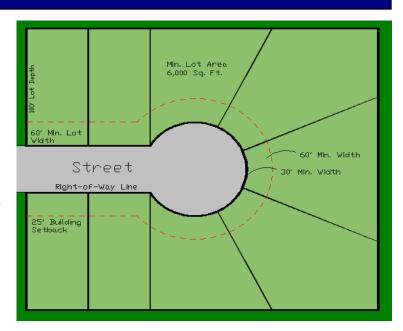

# 4. Area of the Lot

The minimum area of the lot shall be six thousand (6,000) square feet; however, a lot having an area of less than six thousand (6,000) square feet that was of record prior to passage of this ordinance may be used for any use permitted in this Article provided that the requirements of Subsections 1, 2, 3, and 7, of this Section are met.

# 5. Width of Lot

The minimum width of the lot, when measured at the required front yard setback line (established by ordinance or recorded plat), shall not be less than sixty (60) feet, nor less than thirty (30) feet when measured at the right of way line.

# 6. Minimum Depth of Lot

The minimum depth of the lot shall be one hundred (100) feet.