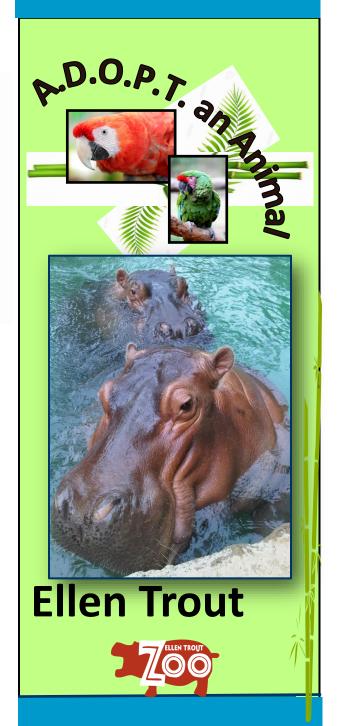

# Animals to Adopt cont'd

Nile Hippopotamus \$1500
Maasai Giraffe \$1500
Southern White Rhinoceros \$1500