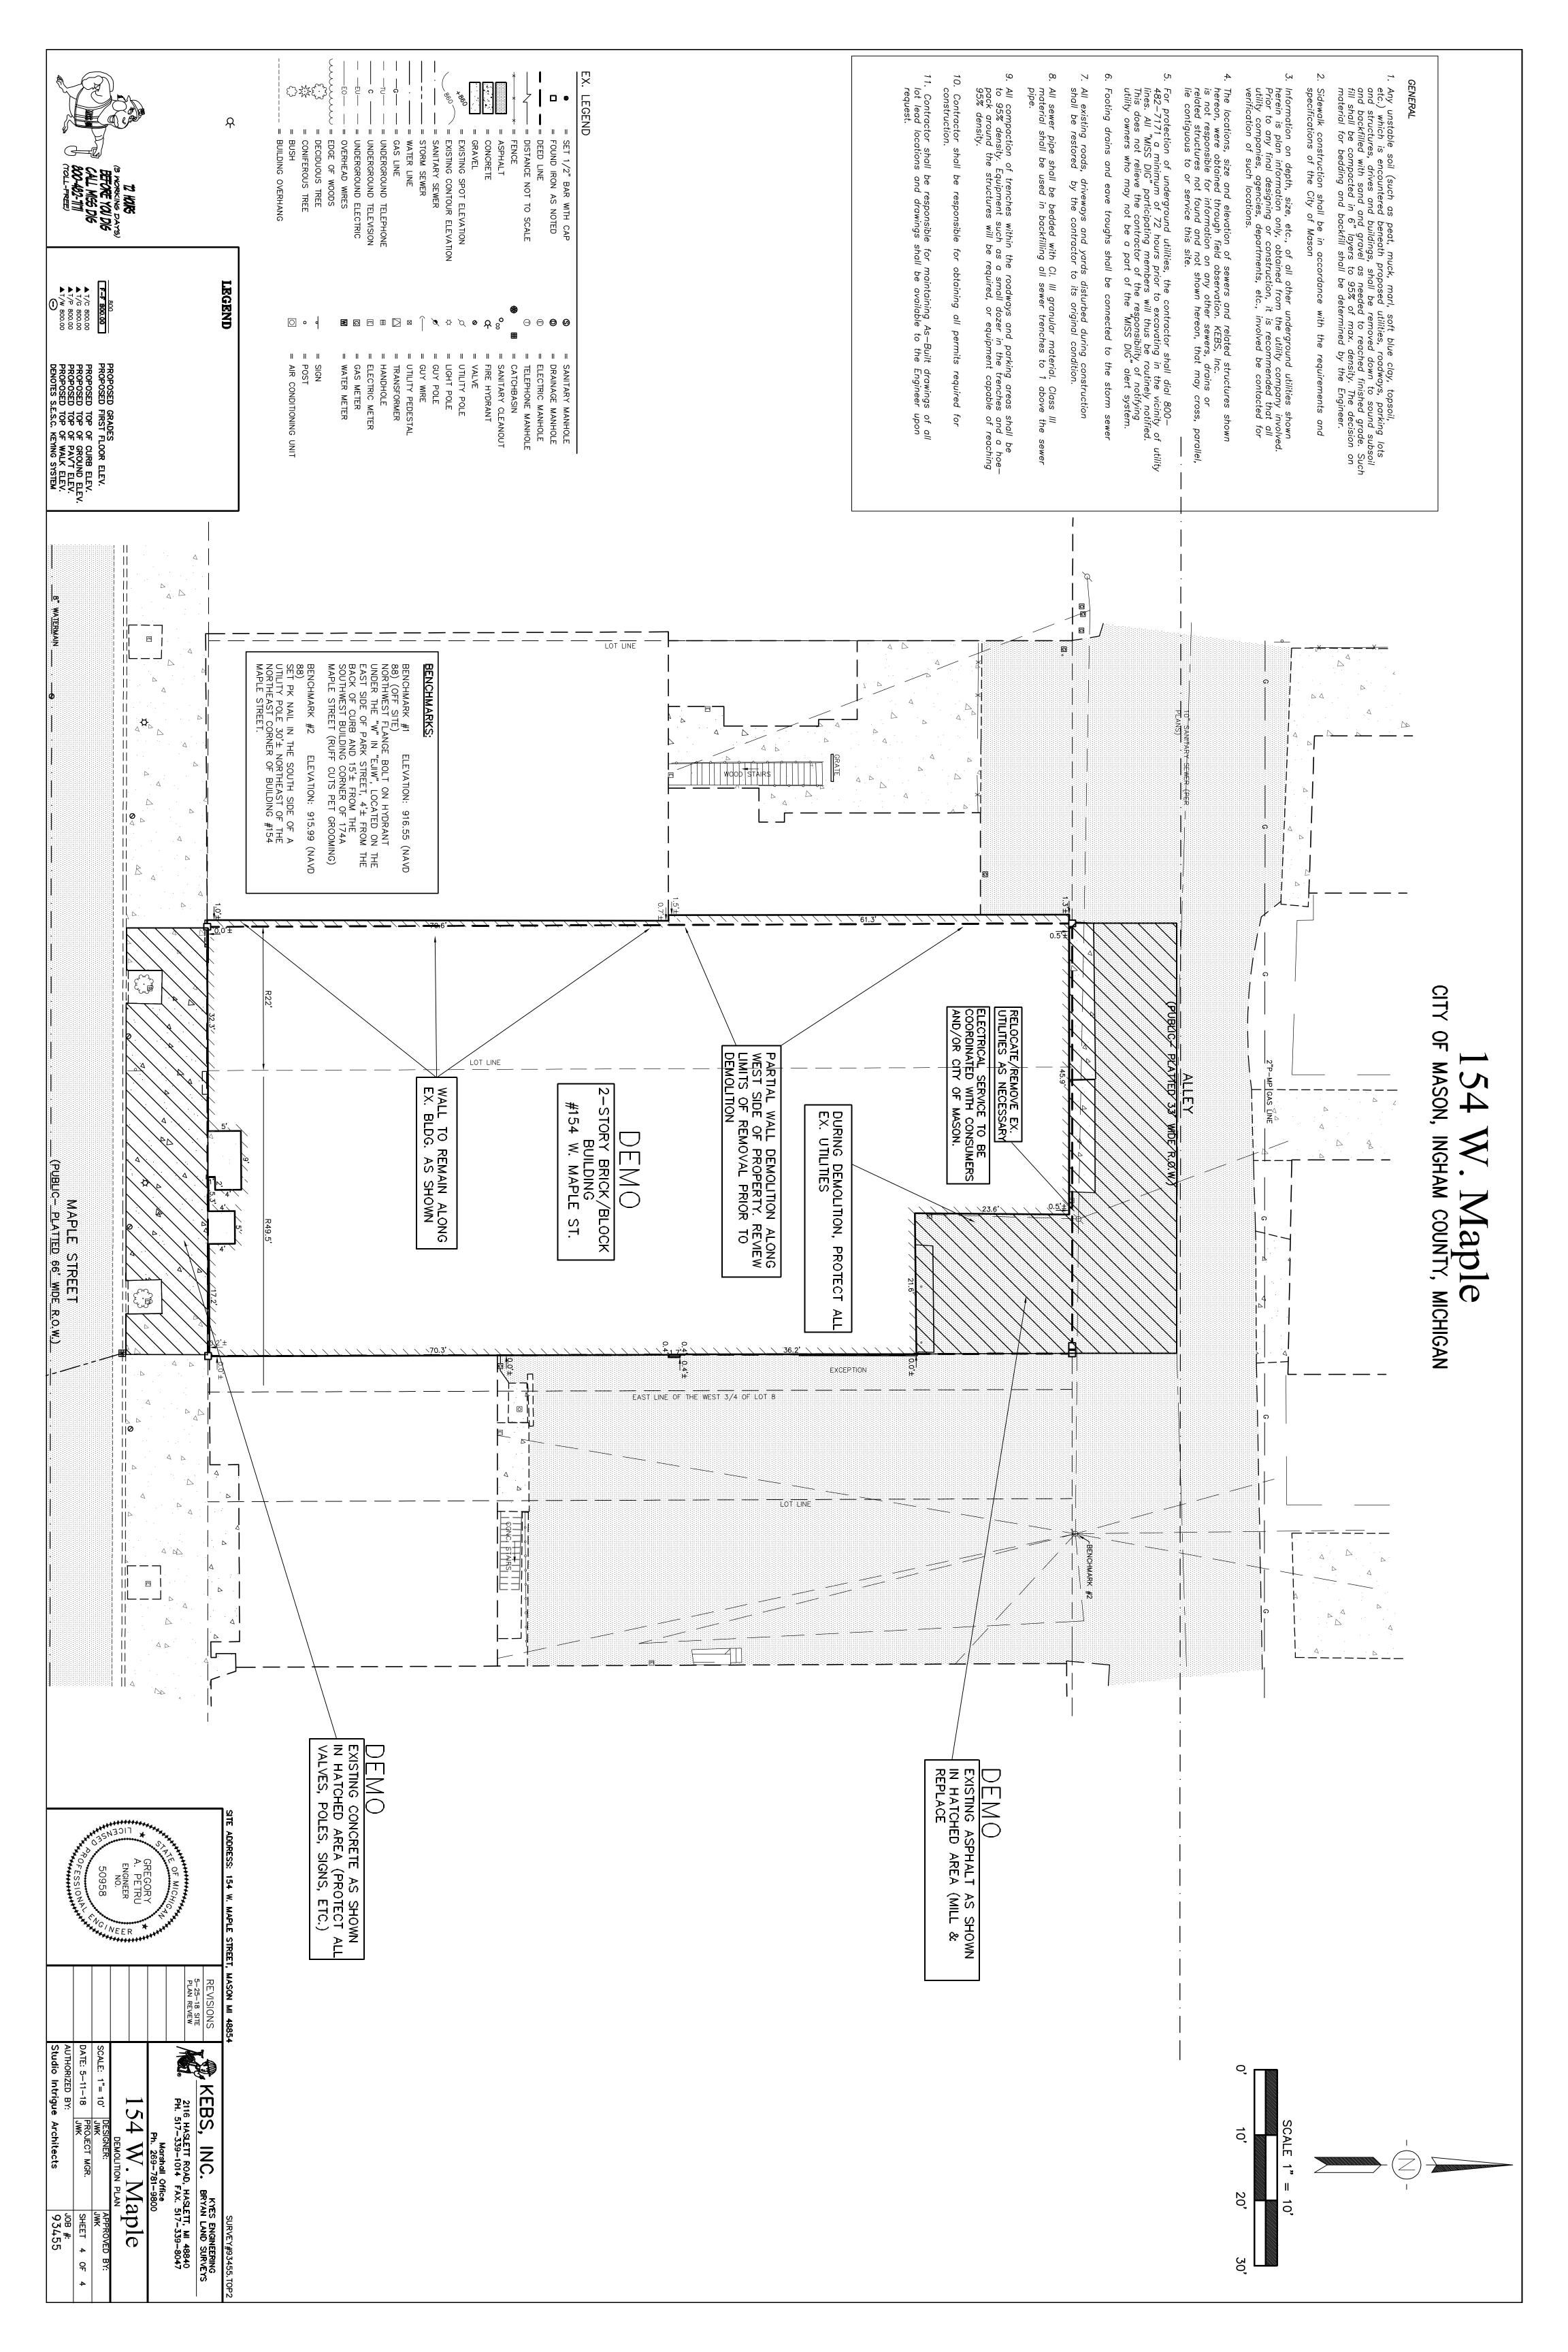

The owners of 154 W. Maple Street have submitted an application to the Planning Commission for a Special Use/Preliminary Site Plan zoning permit proposing the demolition of the existing building and new construction of a 24,287 sq. ft., three-story, mixed-use building to include mercantile, business and single-family residential. A public hearing will take place during the Planning Commission's regular meeting on Tuesday, July 10, 2018 at 6:30 p.m. or shortly thereafter.

Section 31-5(a) of the City of Mason's Ordinances requires that a permit be obtained for work "... performed within an historic district affecting the exterior appearance of a resource ...". The subject property is located within the Mason Historic District. The applicant is, therefore, requesting Historic District Commission approval.

#### Mason Main Street Façade Study

The Main Street Façade Study is the manual by which each building within the Mason Historic District was evaluated. The Study provided architectural consultation to the building owners and the Historic District Commission. The recommendations provided in the Study were based on the U.S. Secretary of the Interior's Standards for Rehabilitation. This property was identified as a noncontributing resource in the District. The related excerpts of the Study are attached.