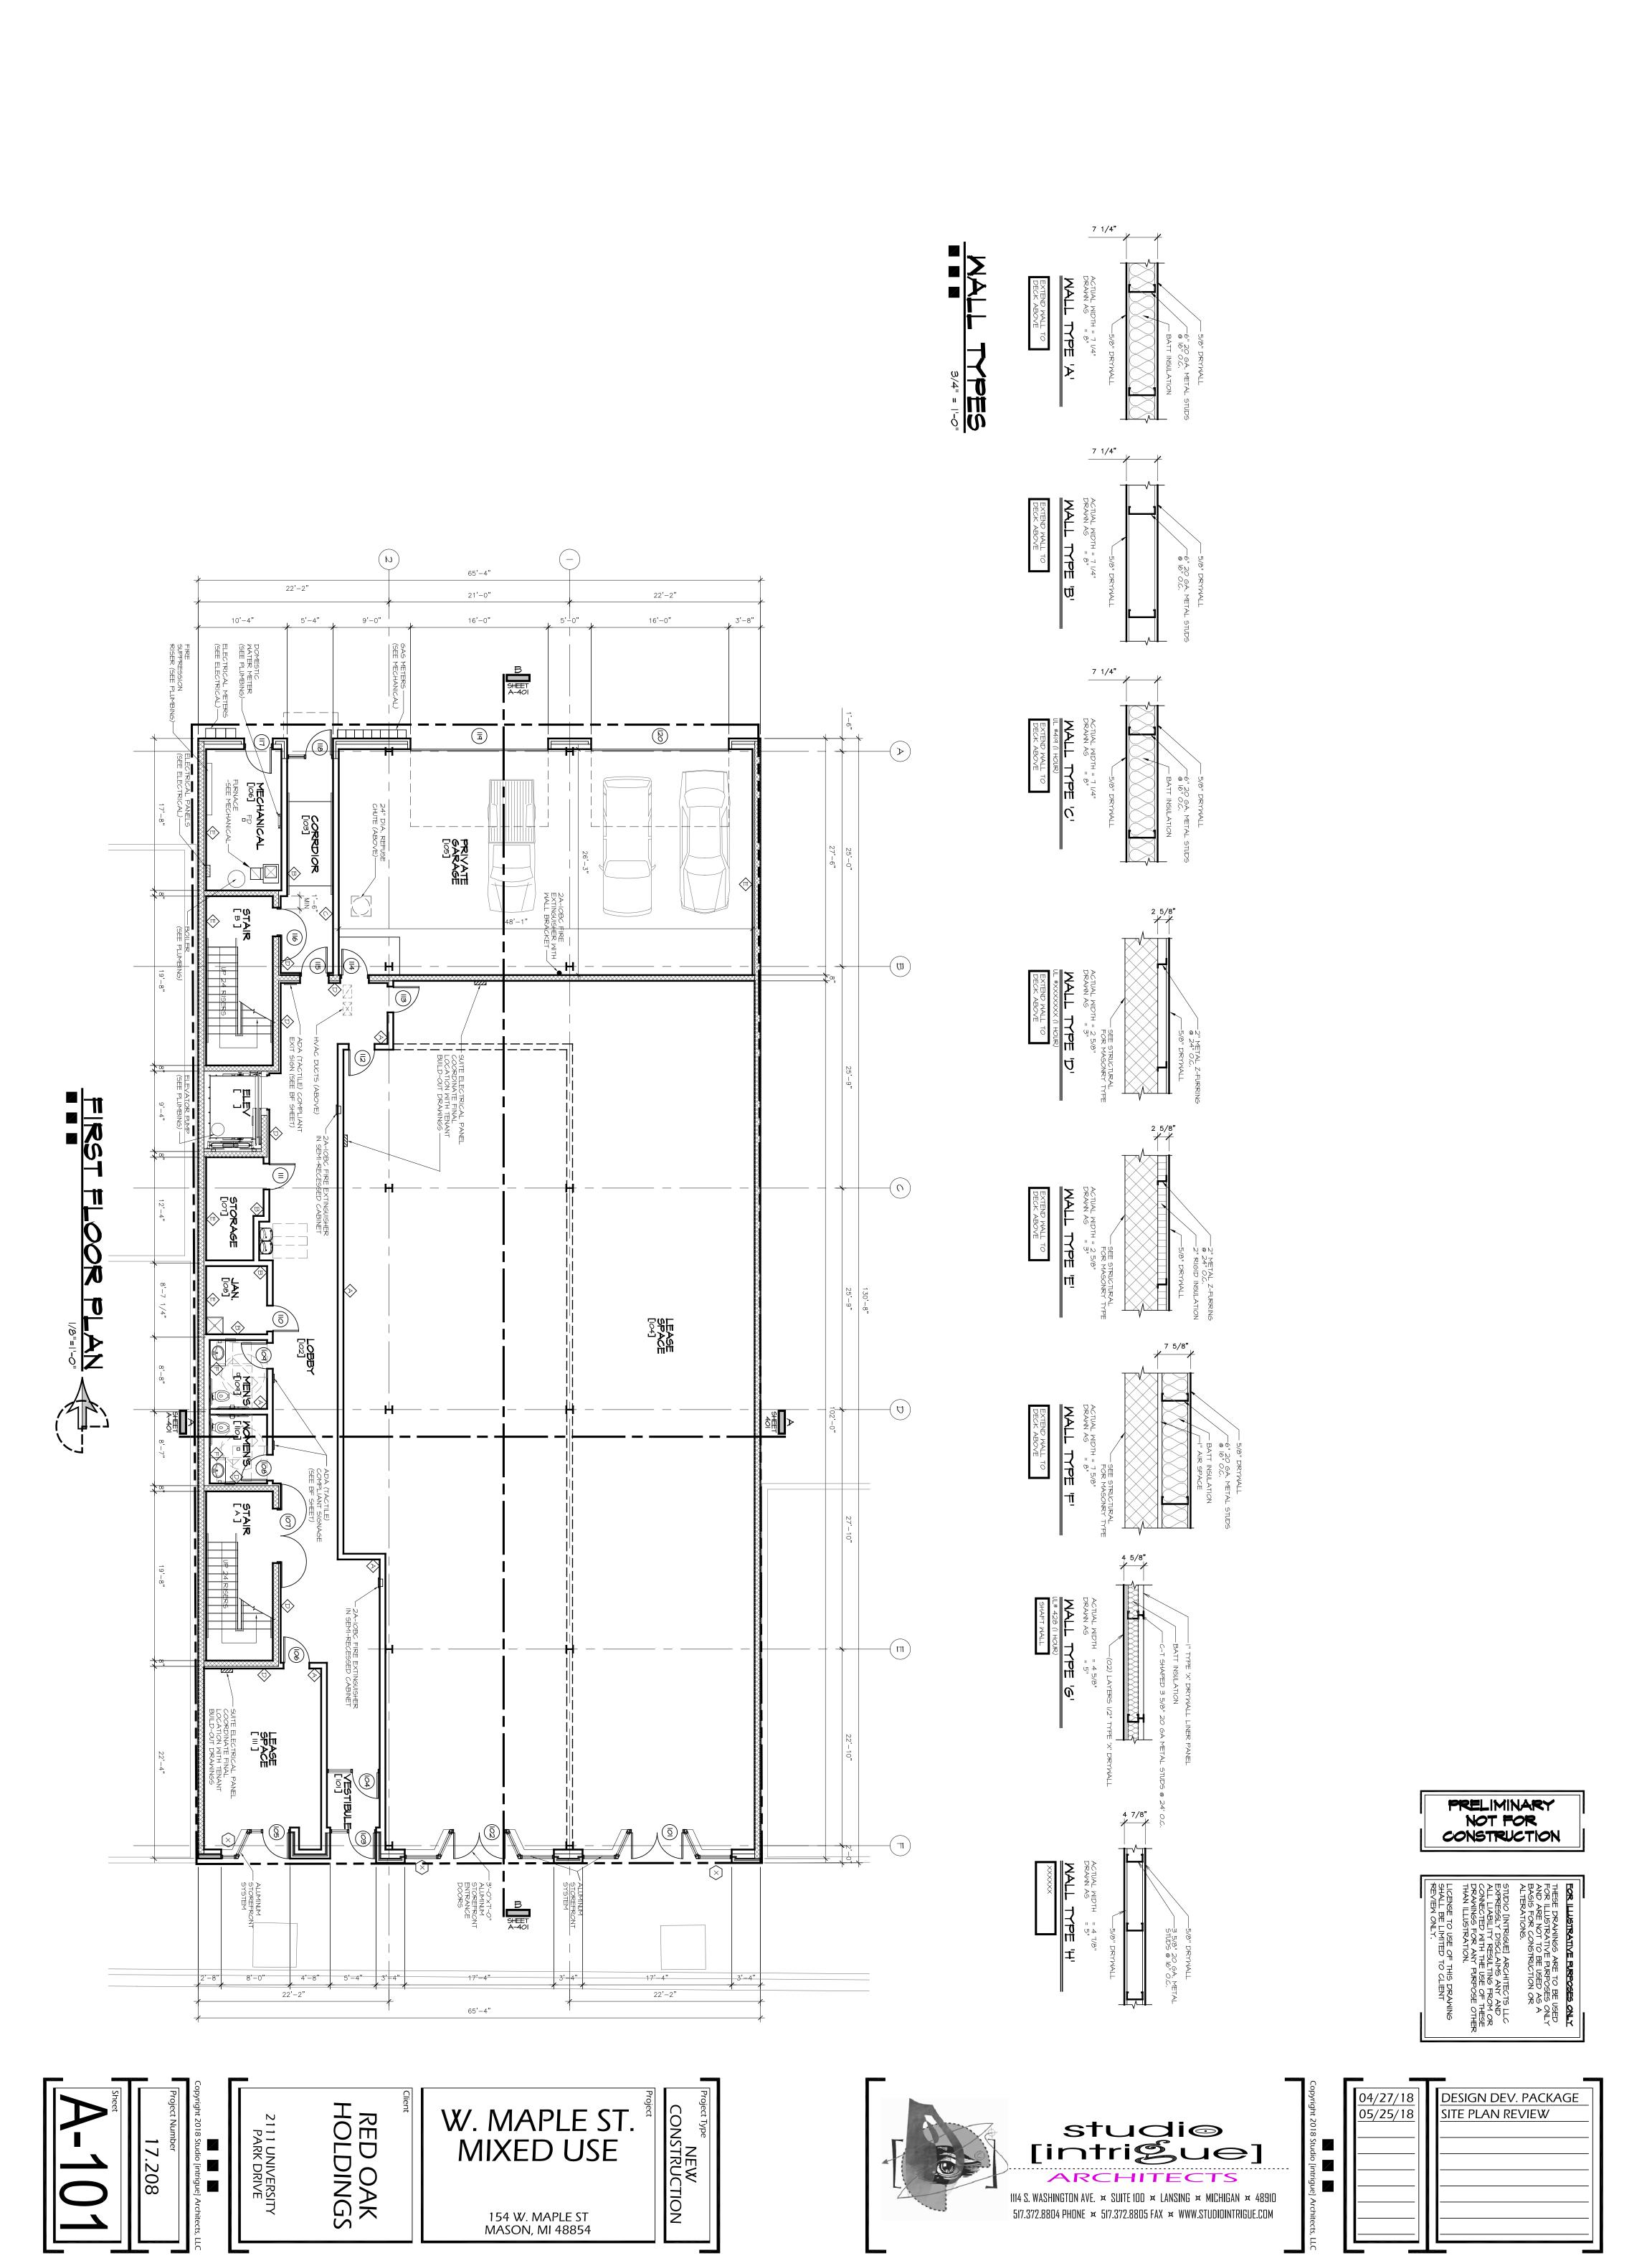

The owners of 154 W. Maple Street have submitted an application to the Planning Commission for a Special Use/Preliminary Site Plan zoning permit proposing the demolition of the existing building and new construction of a 24,287 sq. ft., three-story, mixed-use building to include mercantile, business and single-family residential. A public hearing will take place during the Planning Commission's regular meeting on Tuesday, July 10, 2018 at 6:30 p.m. or shortly thereafter.

#### **Analysis**

Staff is interested in a discussion of findings from Commission members as to the proposed building and how it meets the discretionary standards above and the recommendations from the Mason Main Street Façade Study. Included in this packet are Google map images of the buildings along W. Maple Street – a north and south view. Staff offers the following recommendations for consideration: