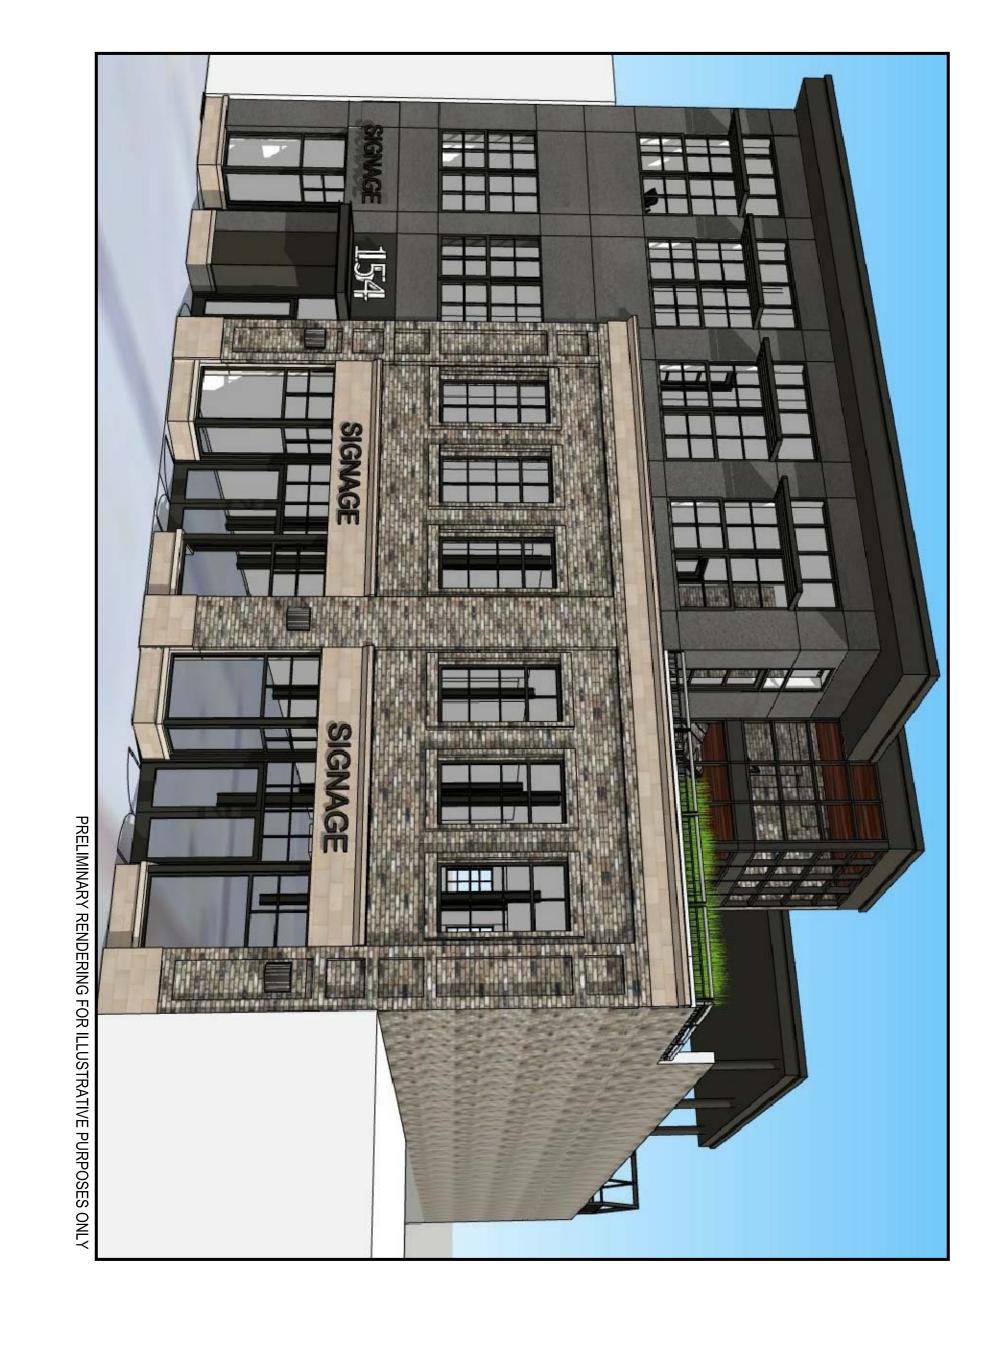

The owners of 154 W. Maple Street have submitted an application to the Planning Commission for a Special Use/Preliminary Site Plan zoning permit proposing the demolition of the existing building and new construction of a 24,287 sq. ft., three-story, mixed-use building to include mercantile, business and single-family residential. A public hearing will take place during the Planning Commission's regular meeting on Tuesday, July 10, 2018 at 6:30 p.m. or shortly thereafter.

#### **OPTION 1**

The Historic District Commission approve the façade improvement proposal for 154 W. Maple Street as submitted on plans dated May 25, 2018 to the Planning Commission for a Special Use/Preliminary Site Plan zoning permit, based upon the findings that it is consistent with the standards listed in Section 31-5(3) of the Mason Code, specifically:

- 1. That the property is listed as a non-contributing in the City of Mason Historic District and the rehabilitation of the property will have a significant impact on the surrounding area,
- 2. The proposed project will restore key historic features of the building,
- 3. The project proposes renovations that are appropriate textures and materials for the historic structure, and
- 4. The proposed structure will complement and enhance the District.