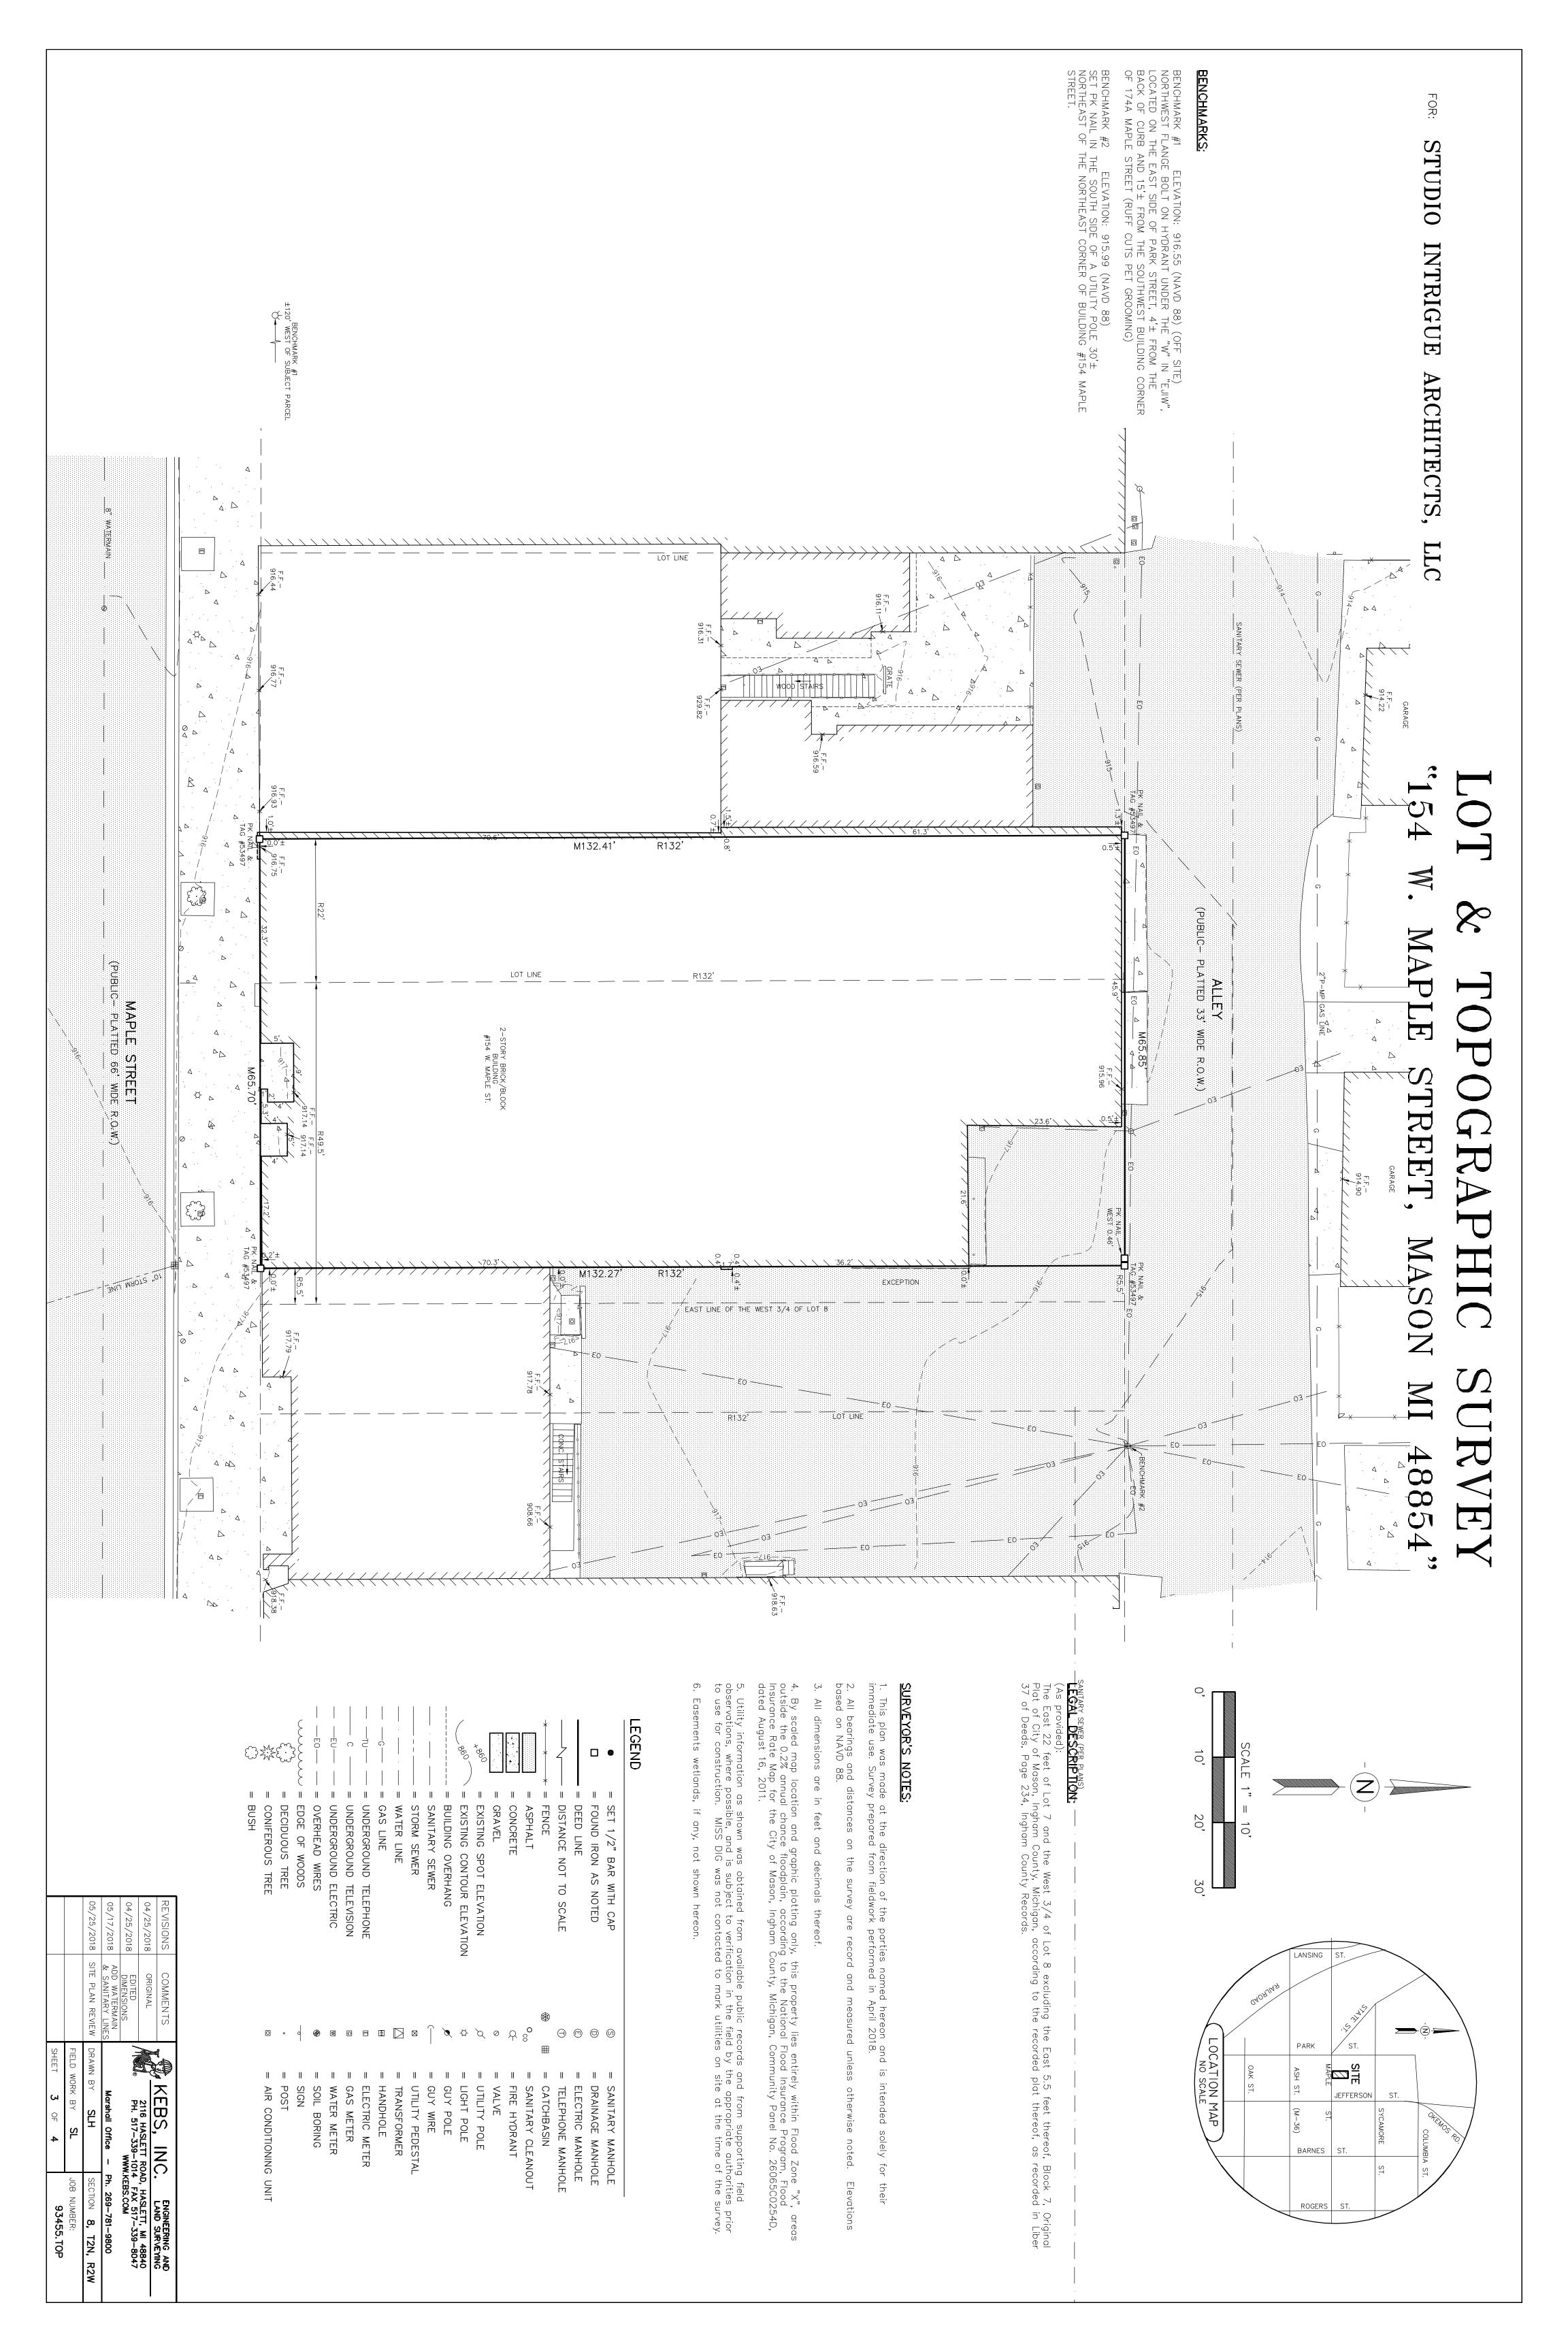

The owners of 154 W. Maple Street have submitted an application to the Planning Commission for a Special Use/Preliminary Site Plan zoning permit proposing the demolition of the existing building and new construction of a 24,287 sq. ft., three-story, mixed-use building to include mercantile, business and single-family residential. A public hearing will take place during the Planning Commission's regular meeting on Tuesday, July 10, 2018 at 6:30 p.m. or shortly thereafter.

Section 31-5(a) of the City of Mason's Ordinances requires that a permit be obtained for work "... performed within an historic district affecting the exterior appearance of a resource ...". The subject property is located within the Mason Historic District. The applicant is, therefore, requesting Historic District Commission approval.

#### **Analysis**

Staff is interested in a discussion of findings from Commission members as to the proposed building and how it meets the discretionary standards above and the recommendations from the Mason Main Street Façade Study. Included in this packet are Google map images of the buildings along W. Maple Street – a north and south view. Staff offers the following recommendations for consideration: