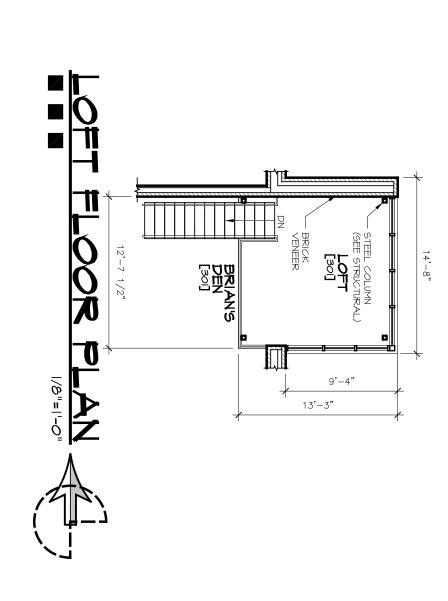

The owners of 154 W. Maple Street have submitted an application to the Planning Commission for a Special Use/Preliminary Site Plan zoning permit proposing the demolition of the existing building and new construction of a 24,287 sq. ft., three-story, mixed-use building to include mercantile, business and single-family residential. A public hearing will take place during the Planning Commission's regular meeting on Tuesday, July 10, 2018 at 6:30 p.m. or shortly thereafter.

Section 31-5(a) of the City of Mason's Ordinances requires that a permit be obtained for work "... performed within an historic district affecting the exterior appearance of a resource ...". The subject property is located within the Mason Historic District. The applicant is, therefore, requesting Historic District Commission approval.