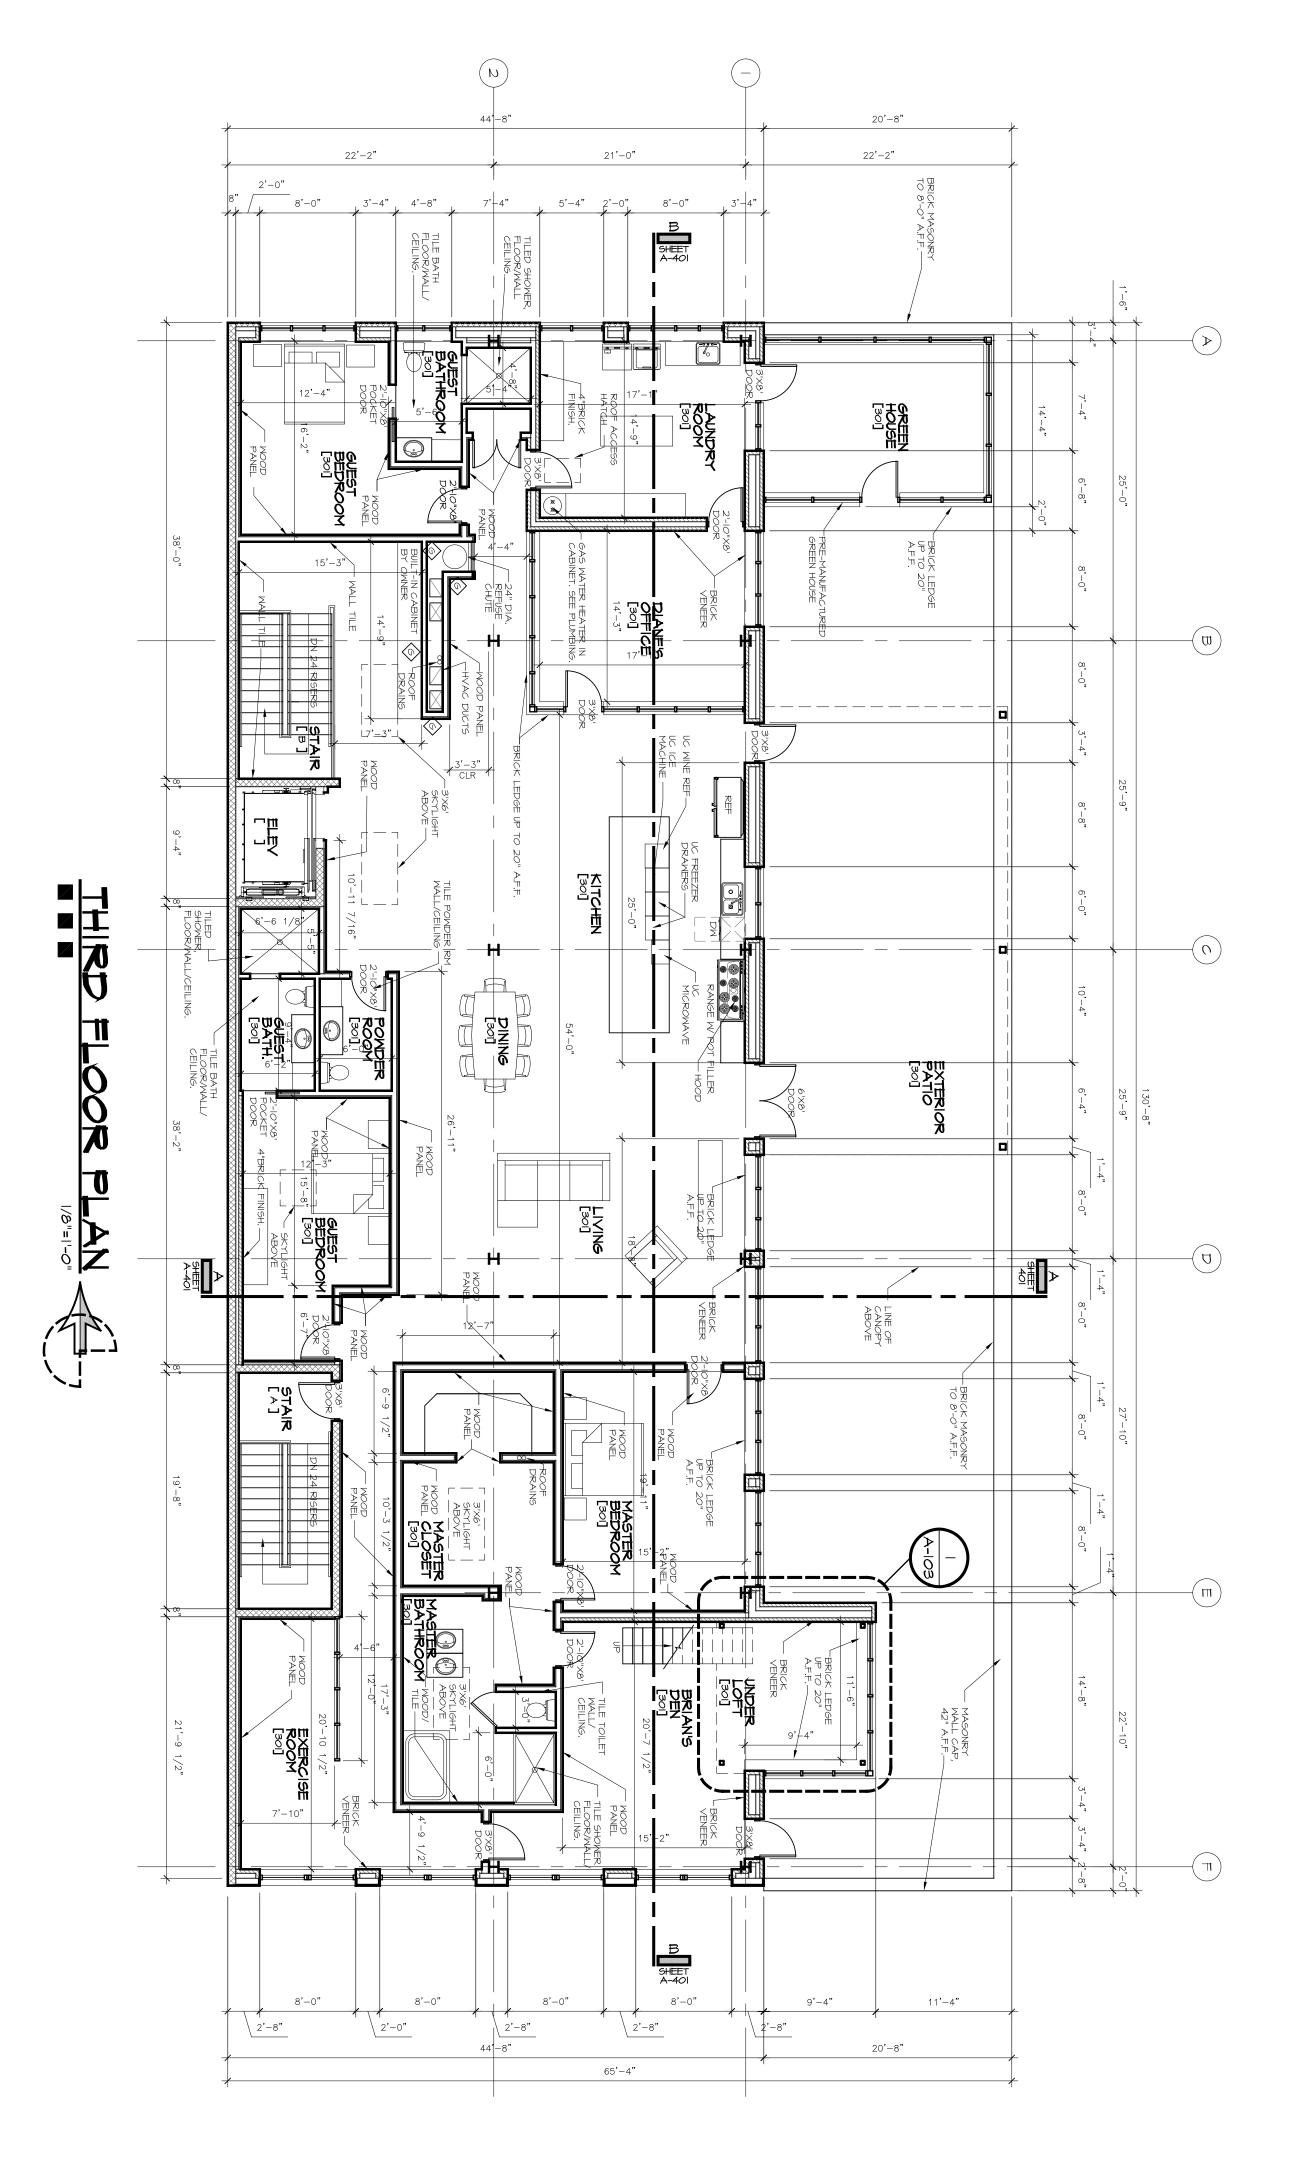

The owners of 154 W. Maple Street have submitted an application to the Planning Commission for a Special Use/Preliminary Site Plan zoning permit proposing the demolition of the existing building and new construction of a 24,287 sq. ft., three-story, mixed-use building to include mercantile, business and single-family residential. A public hearing will take place during the Planning Commission's regular meeting on Tuesday, July 10, 2018 at 6:30 p.m. or shortly thereafter.

#### **Analysis**

Staff is interested in a discussion of findings from Commission members as to the proposed building and how it meets the discretionary standards above and the recommendations from the Mason Main Street Façade Study. Included in this packet are Google map images of the buildings along W. Maple Street – a north and south view. Staff offers the following recommendations for consideration: