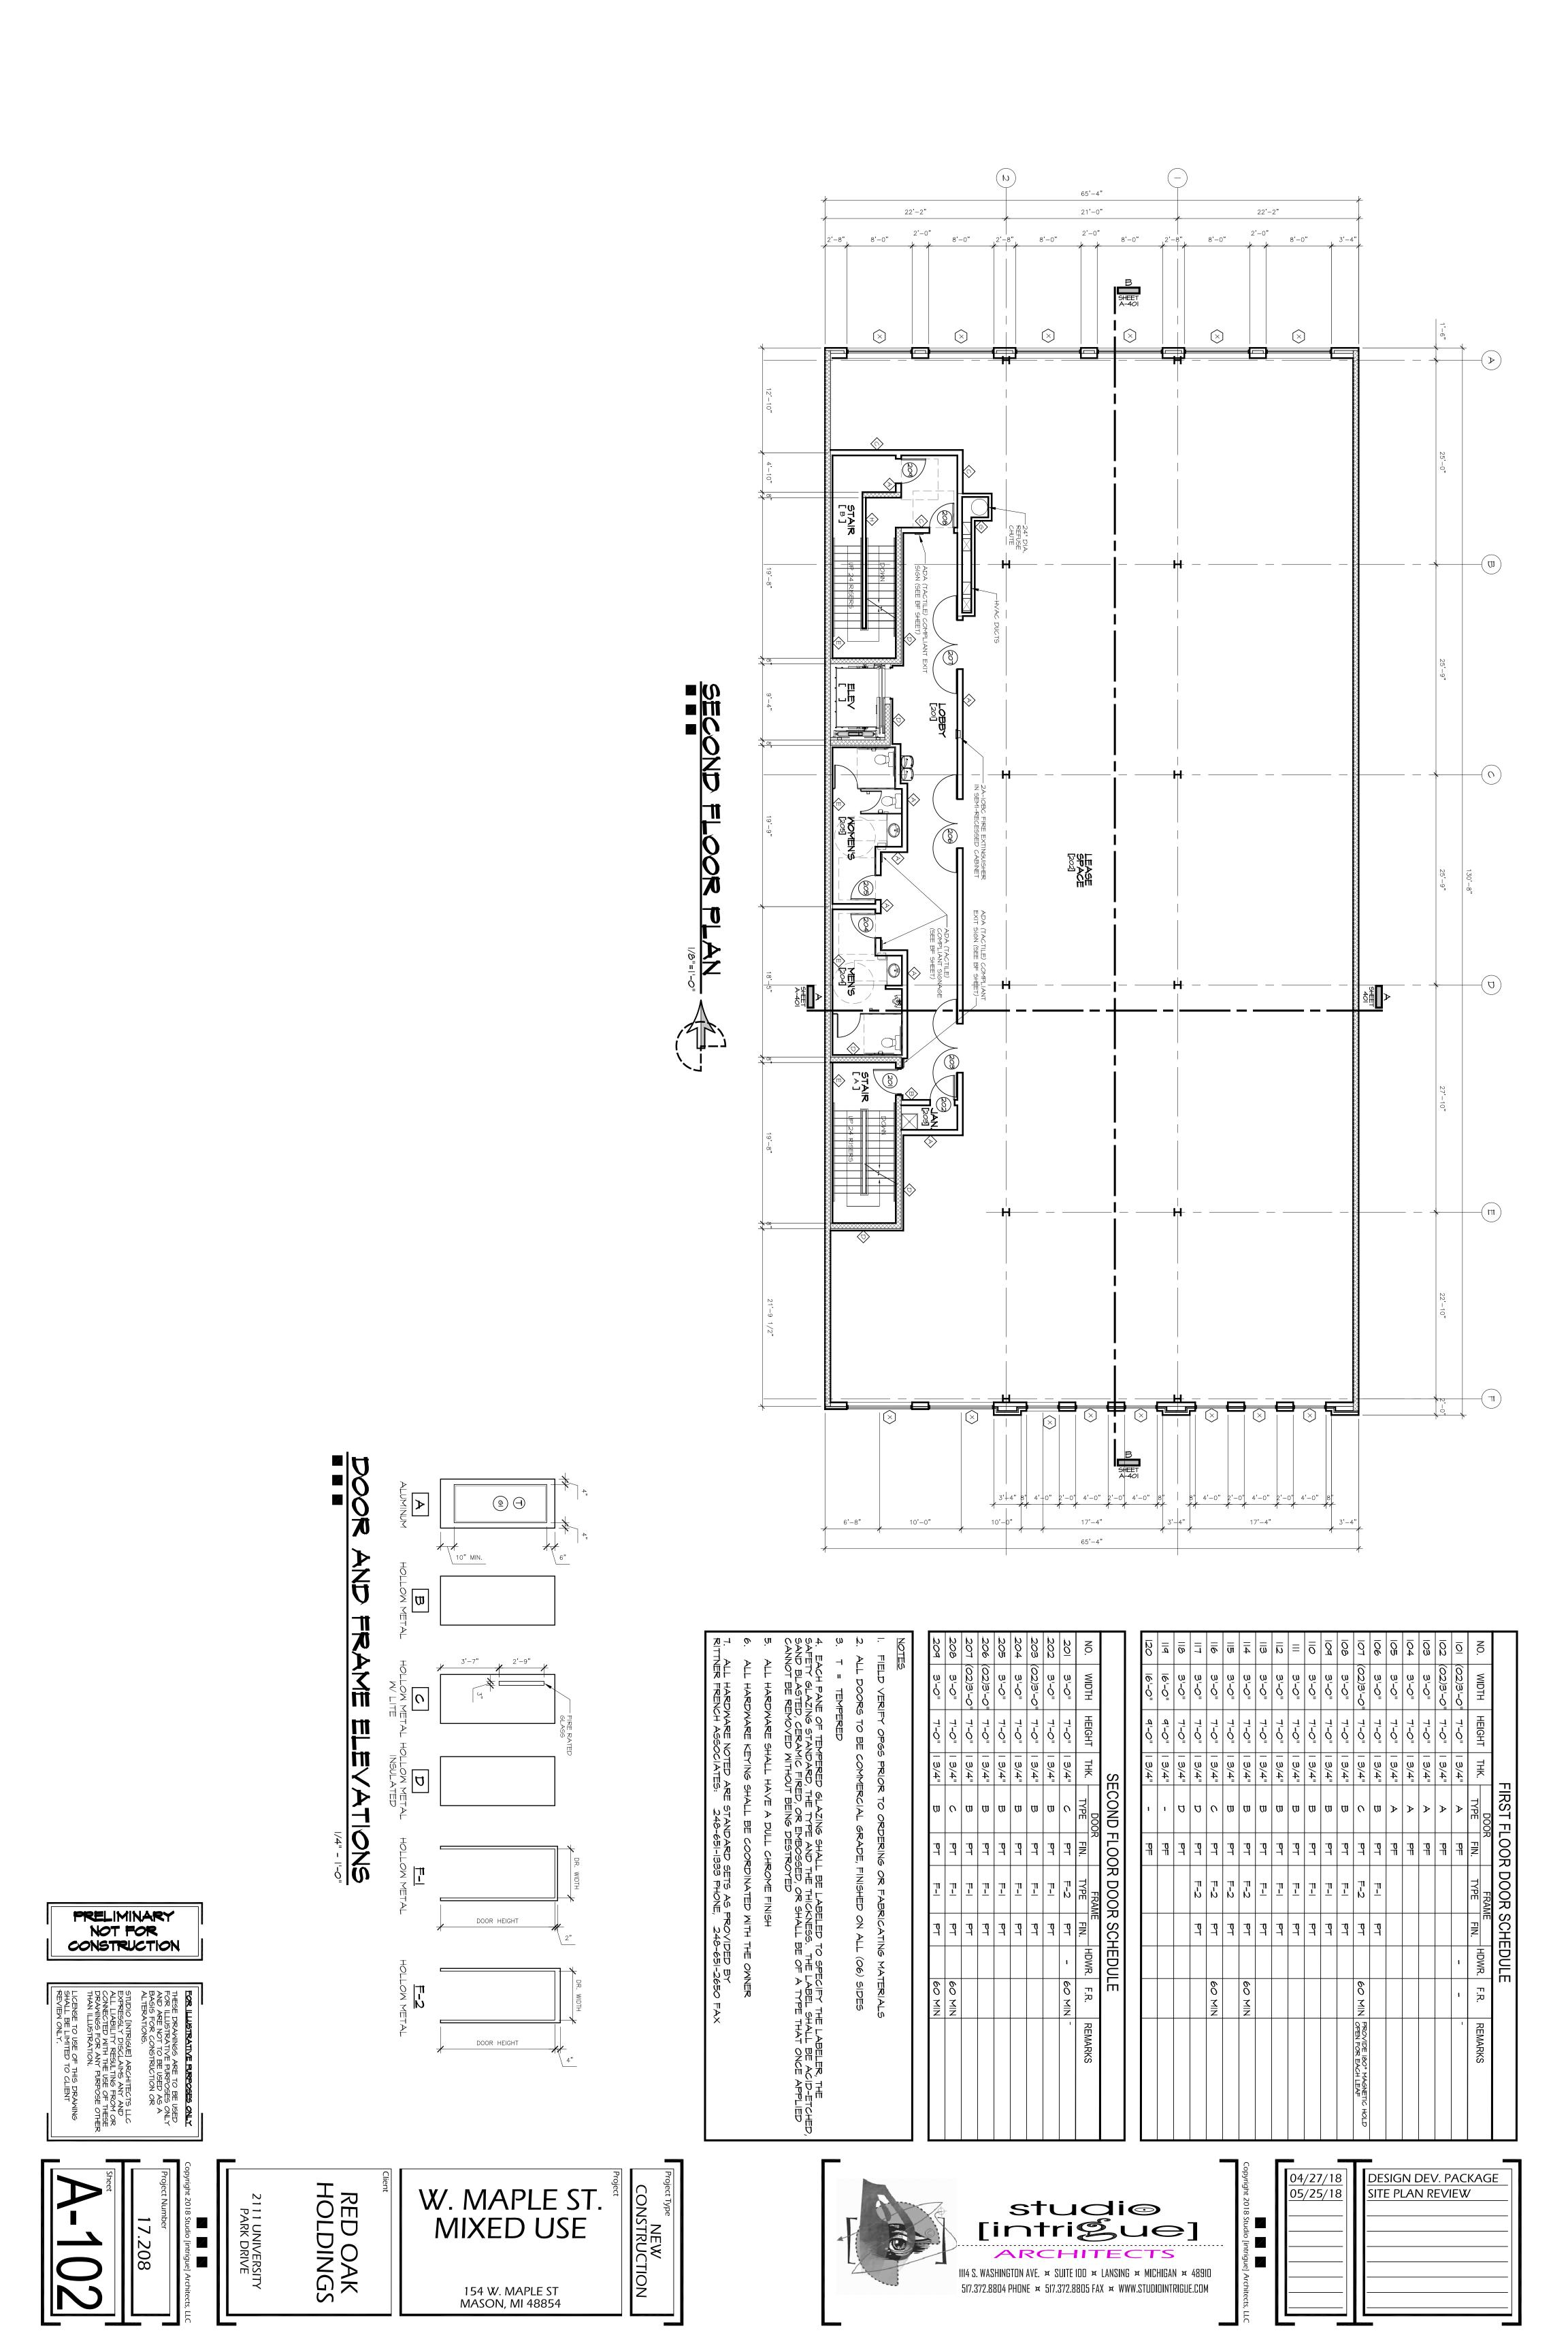

The owners of 154 W. Maple Street have submitted an application to the Planning Commission for a Special Use/Preliminary Site Plan zoning permit proposing the demolition of the existing building and new construction of a 24,287 sq. ft., three-story, mixed-use building to include mercantile, business and single-family residential. A public hearing will take place during the Planning Commission's regular meeting on Tuesday, July 10, 2018 at 6:30 p.m. or shortly thereafter.

#### **Analysis**

Staff is interested in a discussion of findings from Commission members as to the proposed building and how it meets the discretionary standards above and the recommendations from the Mason Main Street Façade Study. Included in this packet are Google map images of the buildings along W. Maple Street – a north and south view. Staff offers the following recommendations for consideration: