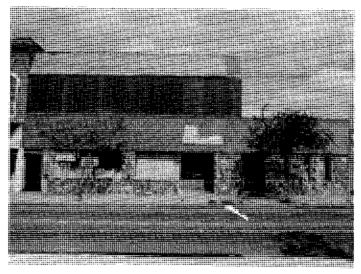

MASON BARGAIN SHOES 158 West Maple Street 1887

HISTORY: Mason Bargain Shoes is made up of two buildings. The original owner of the central building was J. Beech. The building was erected in 1887 and was a green house and flower shop, proprietor, E. Beech.

Mason Bargain Shoes also contains what was once a storefront in the Paddock Building, erected in 1886.

ARCHITECTURAL DESCRIPTION: The Mason Shoe Store building has been altered perhaps more than any other building found in the historic district. The building consists of a two story on the west and a one story infill building on the east. The street level portion of the building has been covered with a cultured lava rock, which is totally out of character with the district architecture. Display windows run the width of the two story portion of the building and consist of aluminum frames with large panes of glass. A single wooden door is located on the west side of the building which apparently leads to a stairway to the second floor.

A recessed entrance is found on the east corner of the two story portion of the building. The recess is treoted with vertical reversed board and batten wooden siding. The easterly portion of the building, the one story infill building, is covered with the cultured stone and has a recessed six panel wood door. The wood door is colonial in character. Three vertical slot type windows surrounded with cedar boards offer a relief in the cultured stone front.

A panel of diagonal cedar boards runs above the storefront windows the full width of both buildings. The second story portion of the westerly portion of the building is sided with wood reversed board and batten siding. This siding covers any detail that may remain of the original building. Above the wooden siding is a shingled mansard roof which apparently returns over the original parapet wall.

The business sign consists of a shoe that is symbolic of a clown's shoe with a rather long foot with a large bulging toe section. Upon the shoe is painted the name of the store. The "modernization" of this storefront has totally obscured the original architecture. It is uncertain if any of that original character still exists at the second floor. However, it is certain that name of the original character remains at the street level.