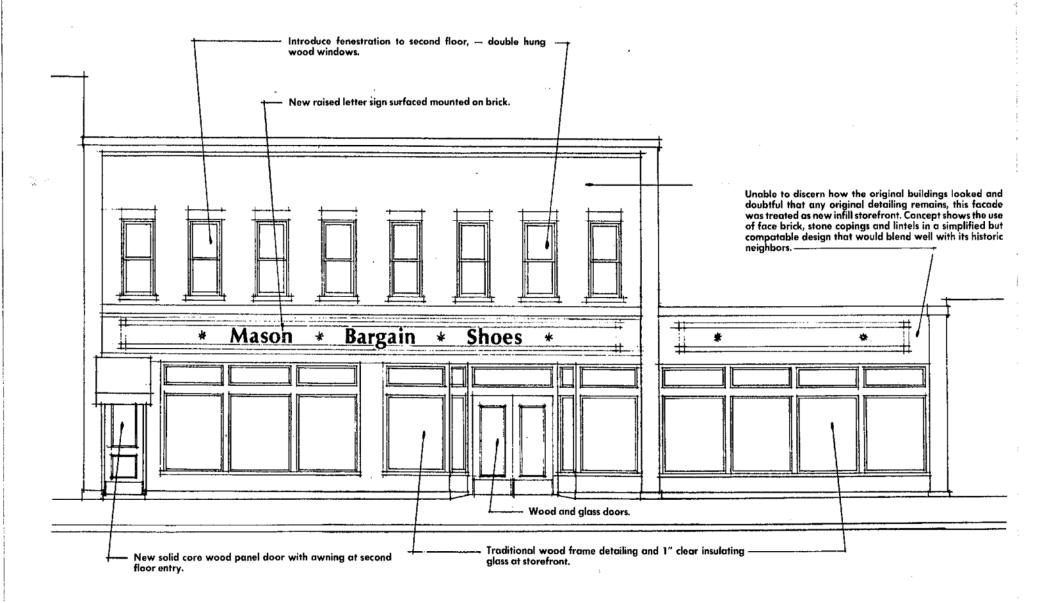

#### Mason Main Street Façade Study

The Main Street Façade Study is the manual by which each building within the Mason Historic District was evaluated. The Study provided architectural consultation to the building owners and the Historic District Commission. The recommendations provided in the Study were based on the U.S. Secretary of the Interior's Standards for Rehabilitation. This property was identified as a noncontributing resource in the District. The related excerpts of the Study are attached.

#### **Analysis**

Staff is interested in a discussion of findings from Commission members as to the proposed building and how it meets the discretionary standards above and the recommendations from the Mason Main Street Façade Study. Included in this packet are Google map images of the buildings along W. Maple Street – a north and south view. Staff offers the following recommendations for consideration: