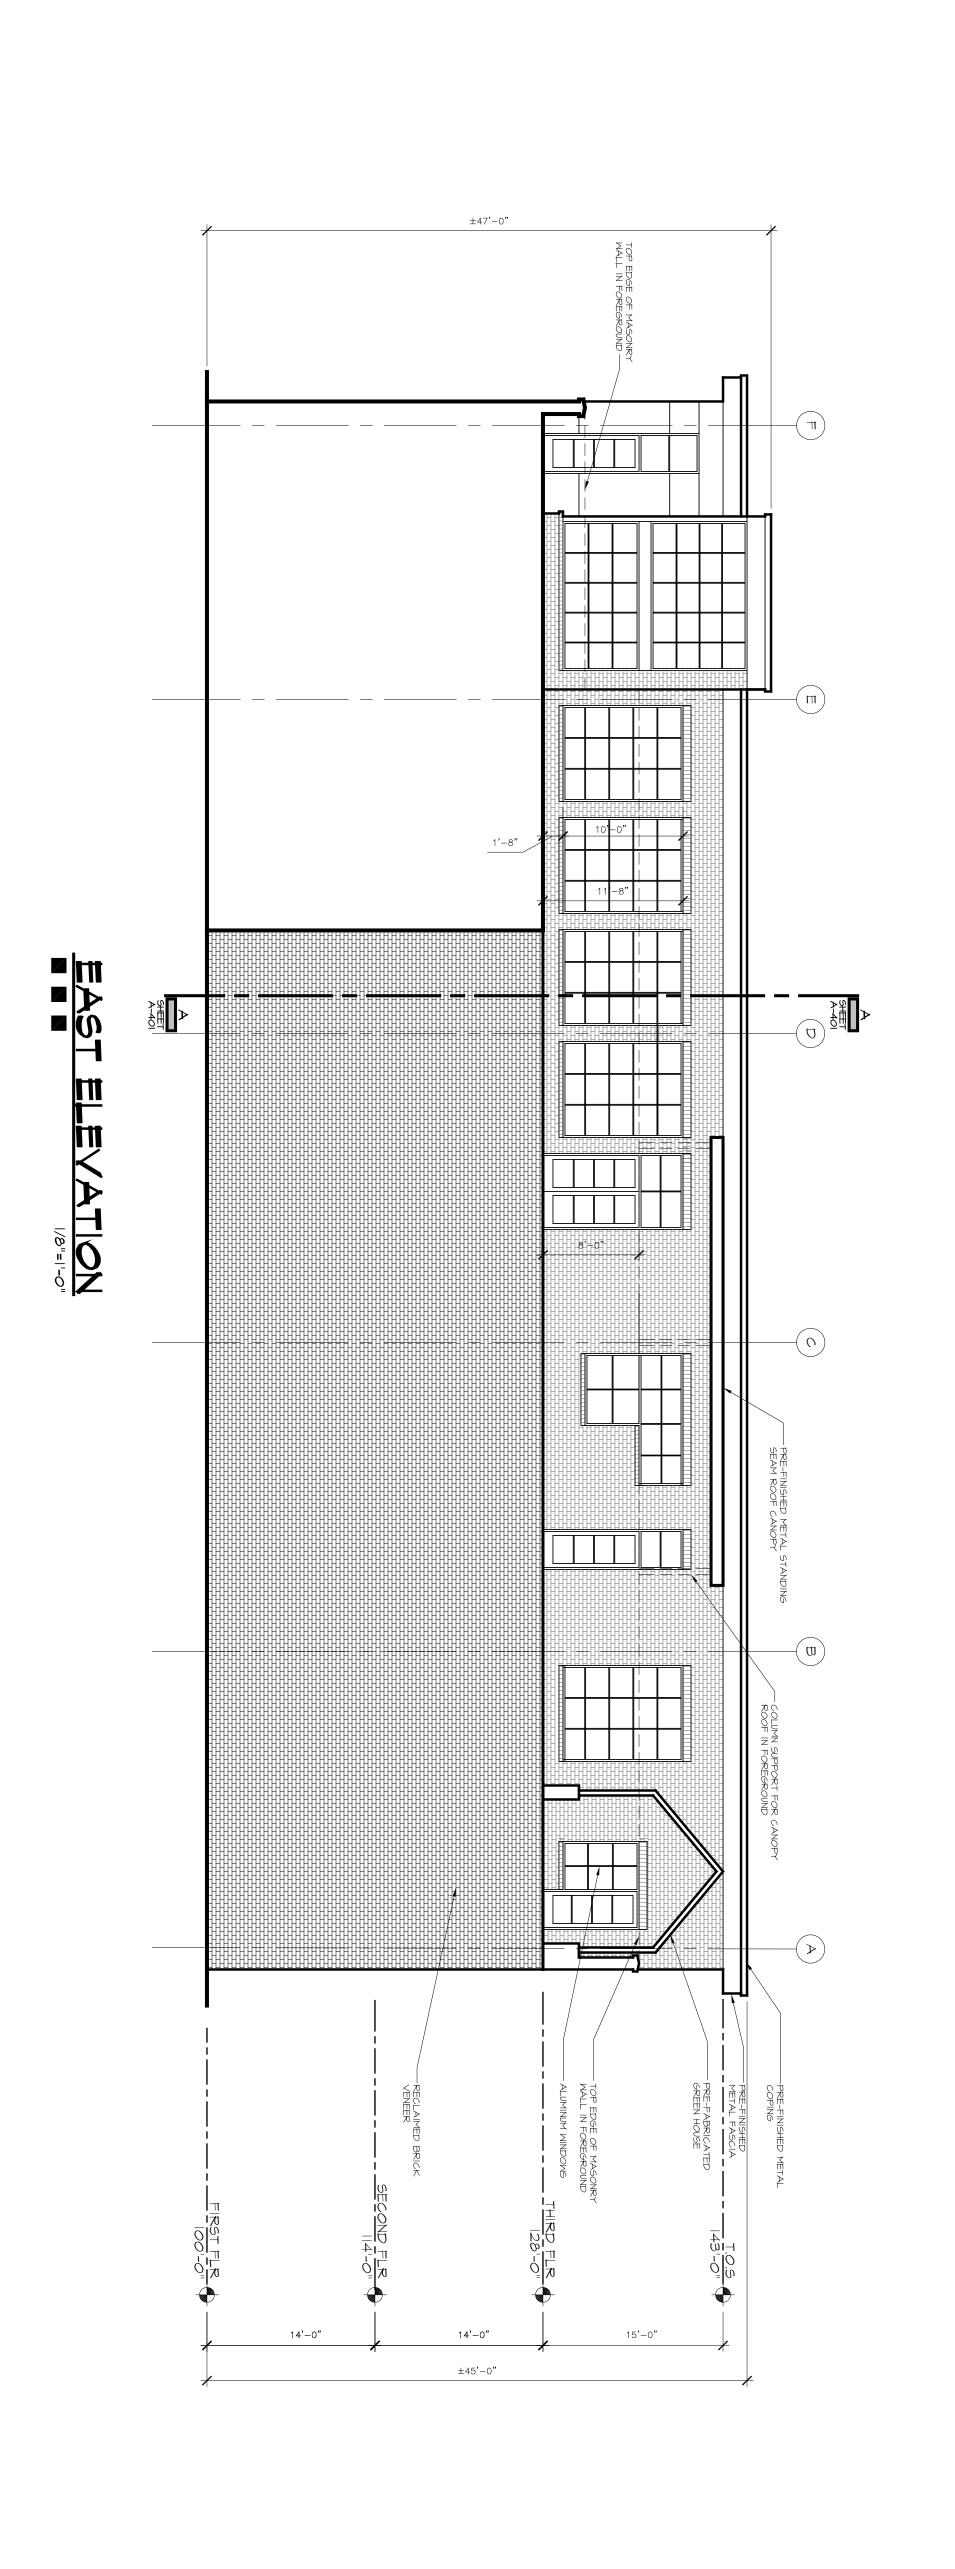

The owners of 154 W. Maple Street have submitted an application to the Planning Commission for a Special Use/Preliminary Site Plan zoning permit proposing the demolition of the existing building and new construction of a 24,287 sq. ft., three-story, mixed-use building to include mercantile, business and single-family residential. A public hearing will take place during the Planning Commission's regular meeting on Tuesday, July 10, 2018 at 6:30 p.m. or shortly thereafter.

Section 31-5(a) of the City of Mason's Ordinances requires that a permit be obtained for work "... performed within an historic district affecting the exterior appearance of a resource ...". The subject property is located within the Mason Historic District. The applicant is, therefore, requesting Historic District Commission approval.

#### Mason Main Street Façade Study

The Main Street Façade Study is the manual by which each building within the Mason Historic District was evaluated. The Study provided architectural consultation to the building owners and the Historic District Commission. The recommendations provided in the Study were based on the U.S. Secretary of the Interior's Standards for Rehabilitation. This property was identified as a noncontributing resource in the District. The related excerpts of the Study are attached.

#### **Analysis**

Staff is interested in a discussion of findings from Commission members as to the proposed building and how it meets the discretionary standards above and the recommendations from the Mason Main Street Façade Study. Included in this packet are Google map images of the buildings along W. Maple Street – a north and south view. Staff offers the following recommendations for consideration:

#### **OPTION 1**

The Historic District Commission approve the façade improvement proposal for 154 W. Maple Street as submitted on plans dated May 25, 2018 to the Planning Commission for a Special Use/Preliminary Site Plan zoning permit, based upon the findings that it is consistent with the standards listed in Section 31-5(3) of the Mason Code, specifically:

- 1. That the property is listed as a non-contributing in the City of Mason Historic District and the rehabilitation of the property will have a significant impact on the surrounding area,
- 2. The proposed project will restore key historic features of the building,
- 3. The project proposes renovations that are appropriate textures and materials for the historic structure, and
- 4. The proposed structure will complement and enhance the District.