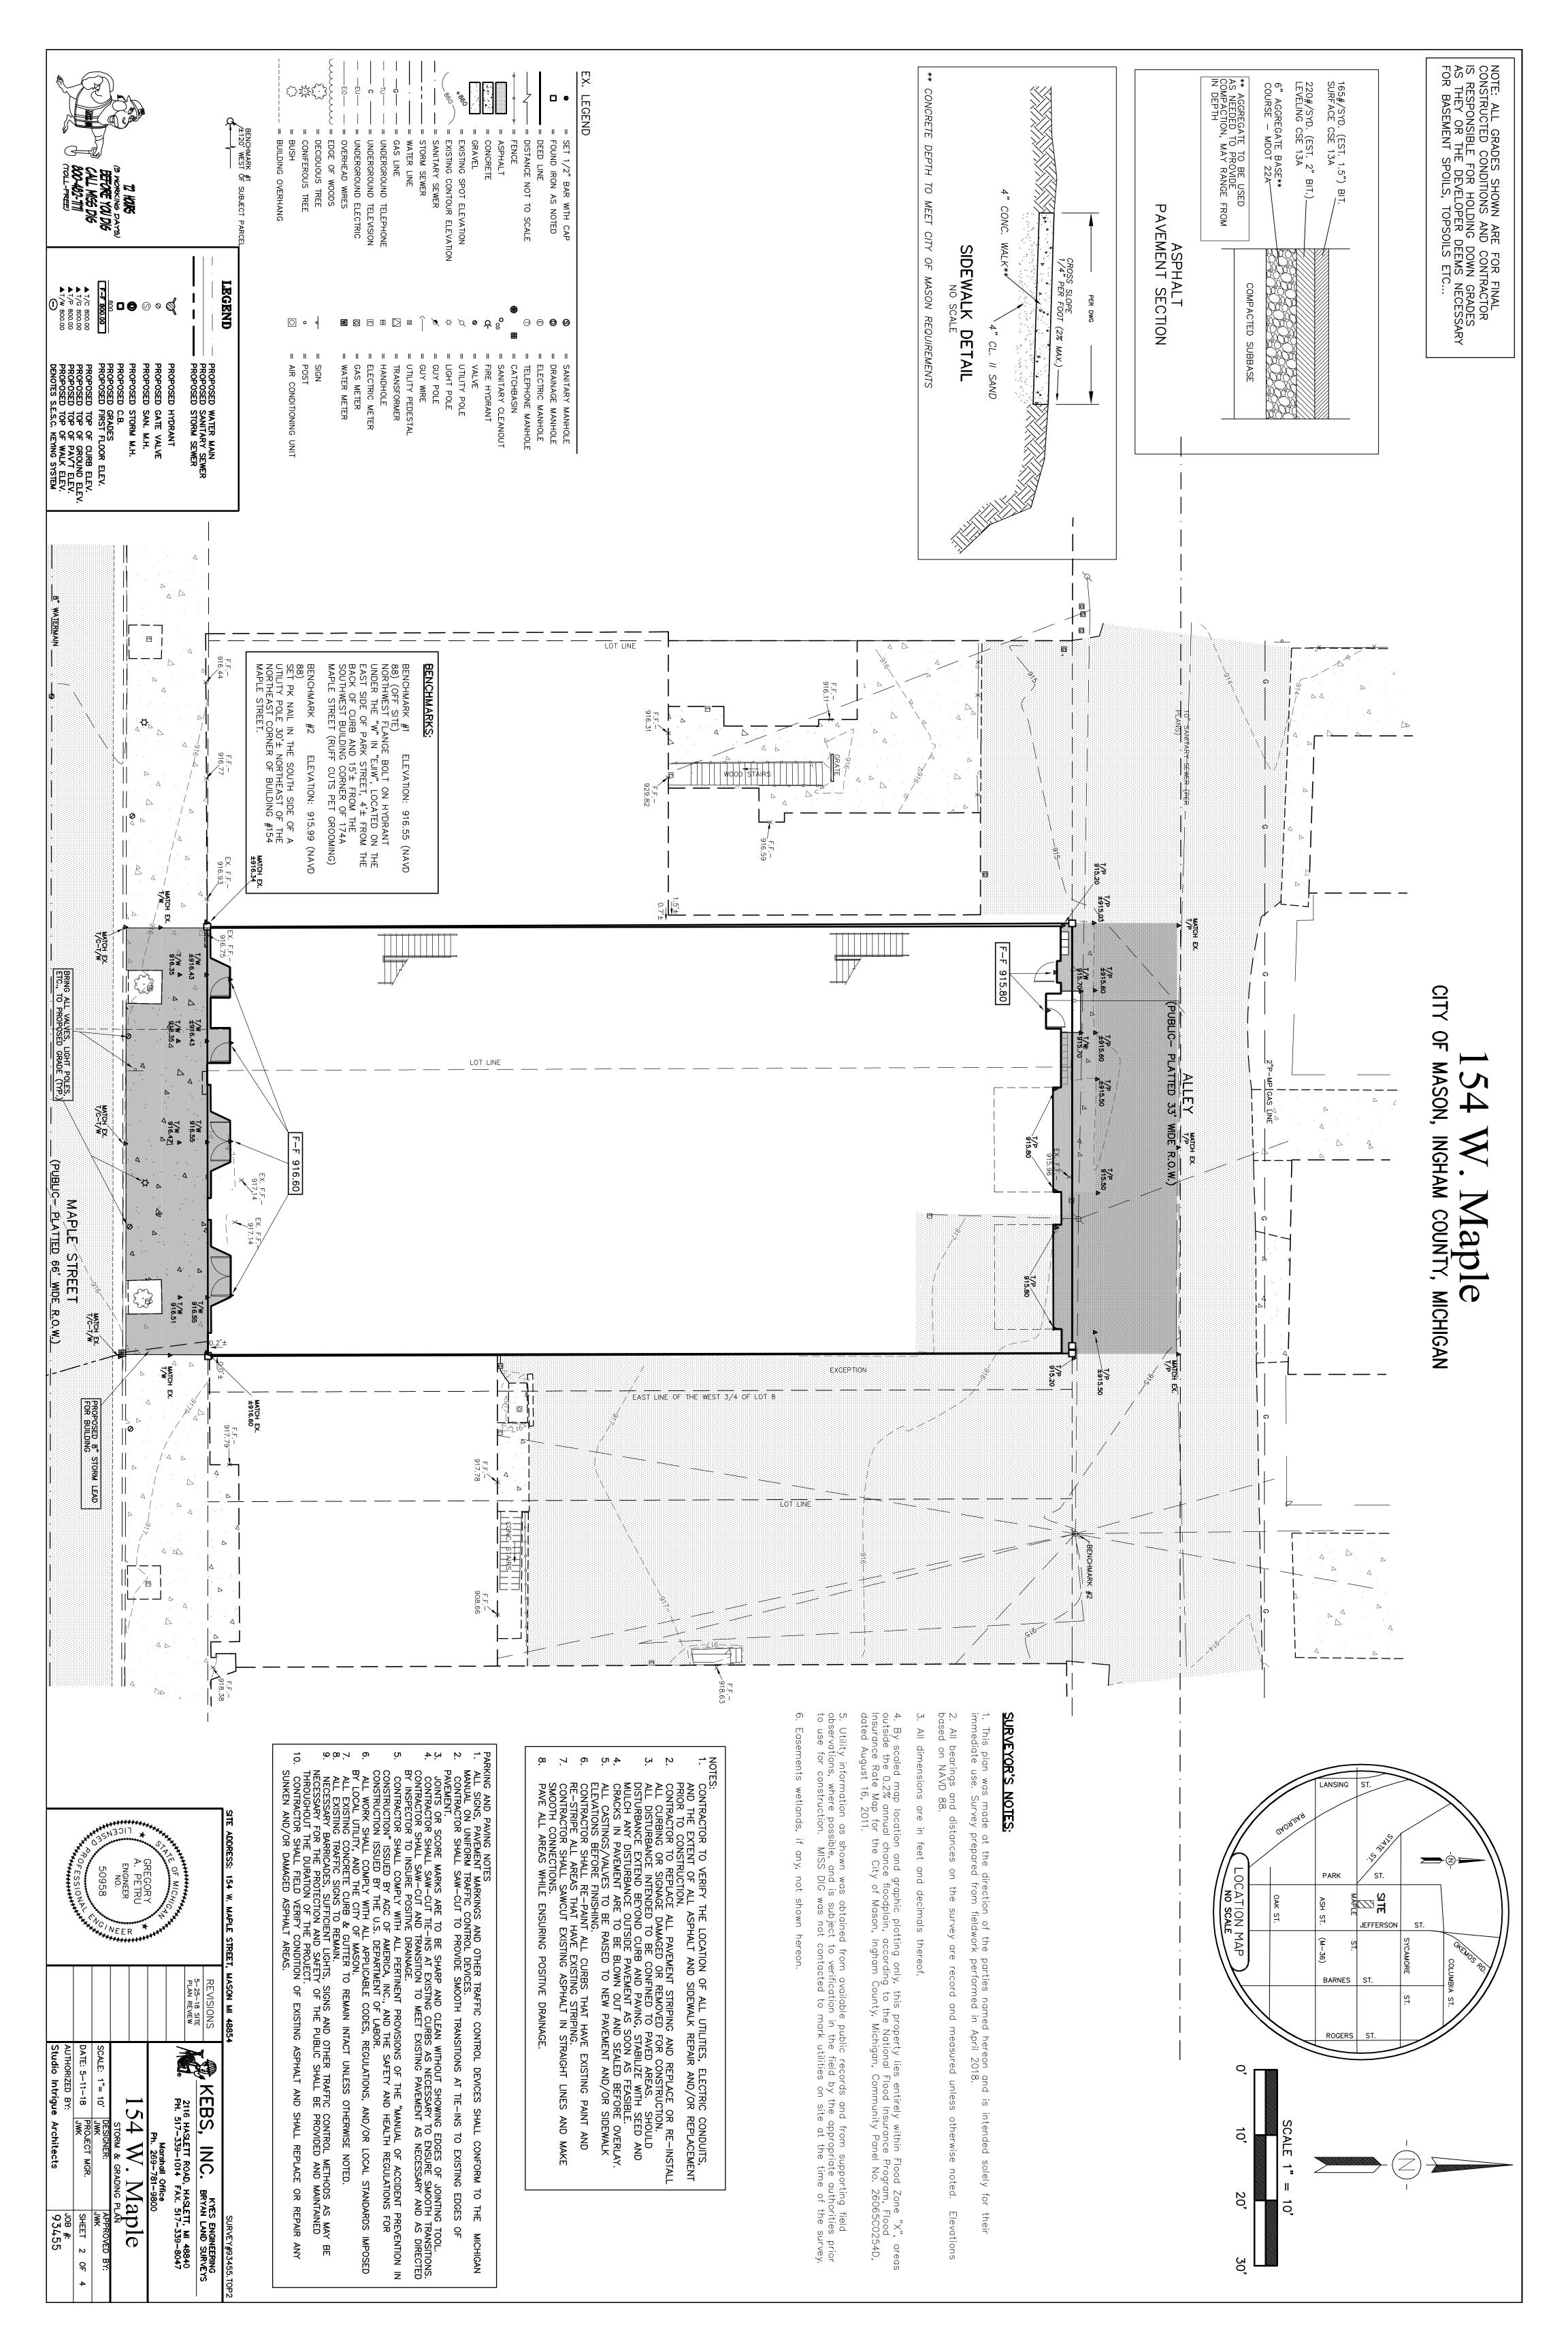

The owners of 154 W. Maple Street have submitted an application to the Planning Commission for a Special Use/Preliminary Site Plan zoning permit proposing the demolition of the existing building and new construction of a 24,287 sq. ft., three-story, mixed-use building to include mercantile, business and single-family residential. A public hearing will take place during the Planning Commission's regular meeting on Tuesday, July 10, 2018 at 6:30 p.m. or shortly thereafter.

Section 31-5(a) of the City of Mason's Ordinances requires that a permit be obtained for work "... performed within an historic district affecting the exterior appearance of a resource ...". The subject property is located within the Mason Historic District. The applicant is, therefore, requesting Historic District Commission approval.

#### **Analysis**

Staff is interested in a discussion of findings from Commission members as to the proposed building and how it meets the discretionary standards above and the recommendations from the Mason Main Street Façade Study. Included in this packet are Google map images of the buildings along W. Maple Street – a north and south view. Staff offers the following recommendations for consideration: