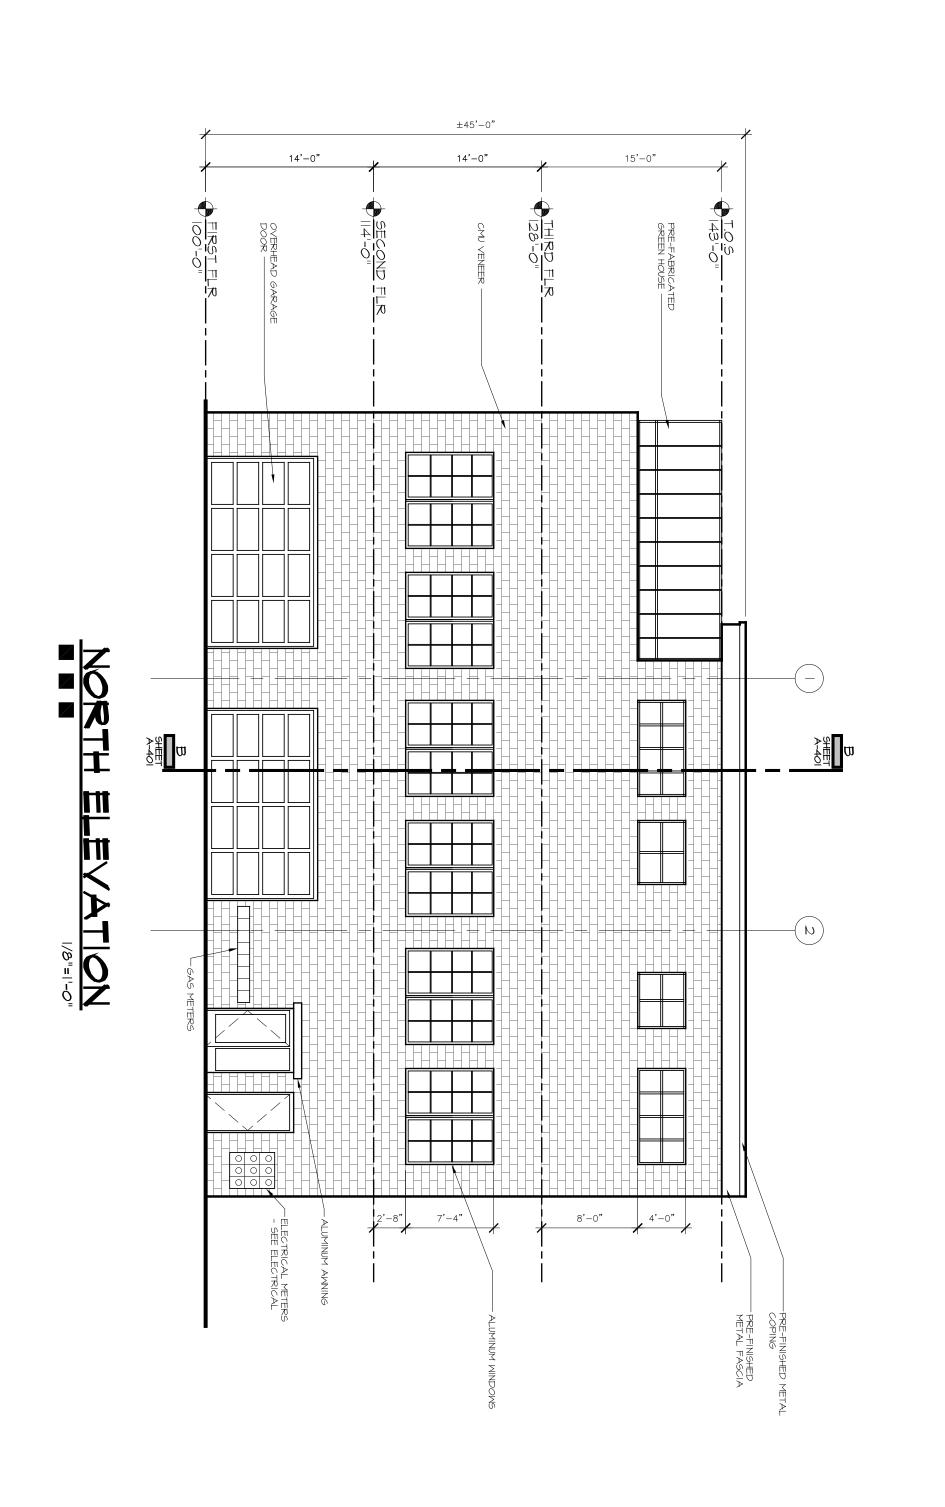

The owners of 154 W. Maple Street have submitted an application to the Planning Commission for a Special Use/Preliminary Site Plan zoning permit proposing the demolition of the existing building and new construction of a 24,287 sq. ft., three-story, mixed-use building to include mercantile, business and single-family residential. A public hearing will take place during the Planning Commission's regular meeting on Tuesday, July 10, 2018 at 6:30 p.m. or shortly thereafter.

#### Mason Main Street Façade Study

The Main Street Façade Study is the manual by which each building within the Mason Historic District was evaluated. The Study provided architectural consultation to the building owners and the Historic District Commission. The recommendations provided in the Study were based on the U.S. Secretary of the Interior's Standards for Rehabilitation. This property was identified as a noncontributing resource in the District. The related excerpts of the Study are attached.

#### **Analysis**

Staff is interested in a discussion of findings from Commission members as to the proposed building and how it meets the discretionary standards above and the recommendations from the Mason Main Street Façade Study. Included in this packet are Google map images of the buildings along W. Maple Street – a north and south view. Staff offers the following recommendations for consideration: