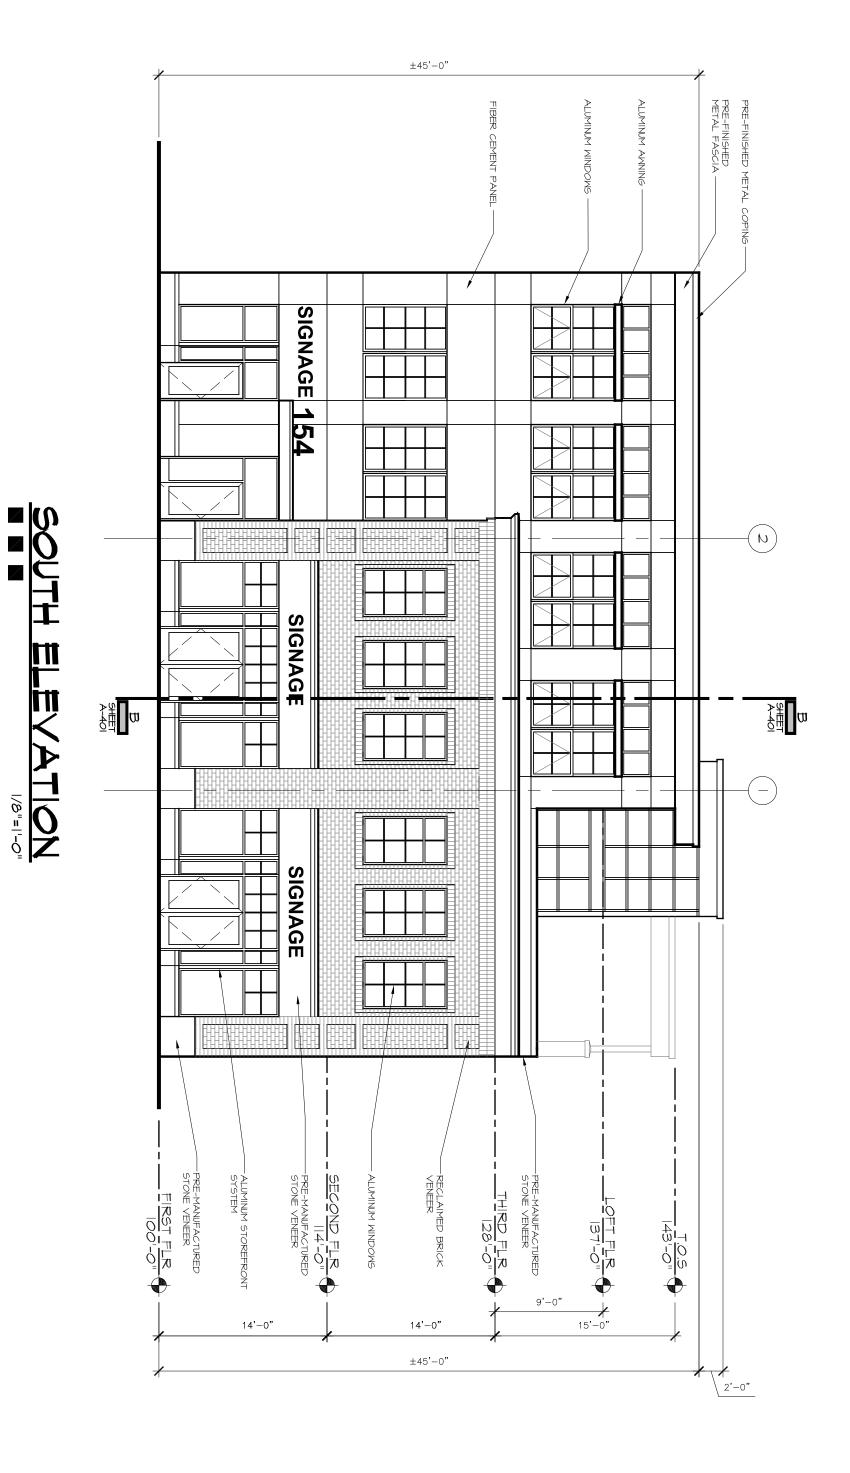

The owners of 154 W. Maple Street have submitted an application to the Planning Commission for a Special Use/Preliminary Site Plan zoning permit proposing the demolition of the existing building and new construction of a 24,287 sq. ft., three-story, mixed-use building to include mercantile, business and single-family residential. A public hearing will take place during the Planning Commission's regular meeting on Tuesday, July 10, 2018 at 6:30 p.m. or shortly thereafter.

#### Mason Main Street Façade Study

The Main Street Façade Study is the manual by which each building within the Mason Historic District was evaluated. The Study provided architectural consultation to the building owners and the Historic District Commission. The recommendations provided in the Study were based on the U.S. Secretary of the Interior's Standards for Rehabilitation. This property was identified as a noncontributing resource in the District. The related excerpts of the Study are attached.

#### **Analysis**

Staff is interested in a discussion of findings from Commission members as to the proposed building and how it meets the discretionary standards above and the recommendations from the Mason Main Street Façade Study. Included in this packet are Google map images of the buildings along W. Maple Street – a north and south view. Staff offers the following recommendations for consideration: