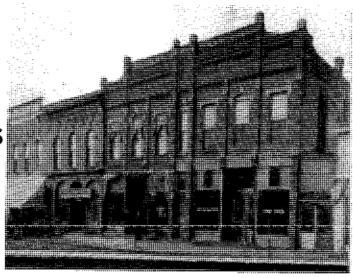

MASON BARGAIN SHOES 158 West Maple Street 1887

HISTORY: Mason Bargain Shoes is made up of two buildings. The original owner of the central building was J. Beech. The building was erected in 1887 and was a green house and flower shop, proprietor, E. Beech.

Mason Bargain Shoes also contains what was once a storefront in the Paddock Building, erected in 1886.

ARCHITECTURAL DESCRIPTION: The Mason Shoe Store building has been altered perhaps more than any other building found in the historic district. The building consists of a two story on the west and a one story infill building on the east. The street level portion of the building has been covered with a cultured lava rock, which is totally out of character with the district architecture. Display windows run the width of the two story portion of the building and consist of aluminum frames with large panes of glass. A single wooden door is located on the west side of the building which apparently leads to a stairway to the second floor.

A recessed entrance is found on the east corner of the two story portion of the building. The recess is treoted with vertical reversed board and batten wooden siding. The easterly portion of the building, the one story infill building, is covered with the cultured stone and has a recessed six panel wood door. The wood door is colonial in character. Three vertical slot type windows surrounded with cedar boards offer a relief in the cultured stone front.

A panel of diagonal cedar boards runs above the storefront windows the full width of both buildings. The second story portion of the westerly portion of the building is sided with wood reversed board and batten siding. This siding covers any detail that may remain of the original building. Above the wooden siding is a shingled mansard roof which apparently returns over the original parapet wall.

The business sign consists of a shoe that is symbolic of a clown's shoe with a rather long foot with a large bulging toe section. Upon the shoe is painted the name of the store. The "modernization" of this storefront has totally obscured the original architecture. It is uncertain if any of that original character still exists at the second floor. However, it is certain that name of the original character remains at the street level.