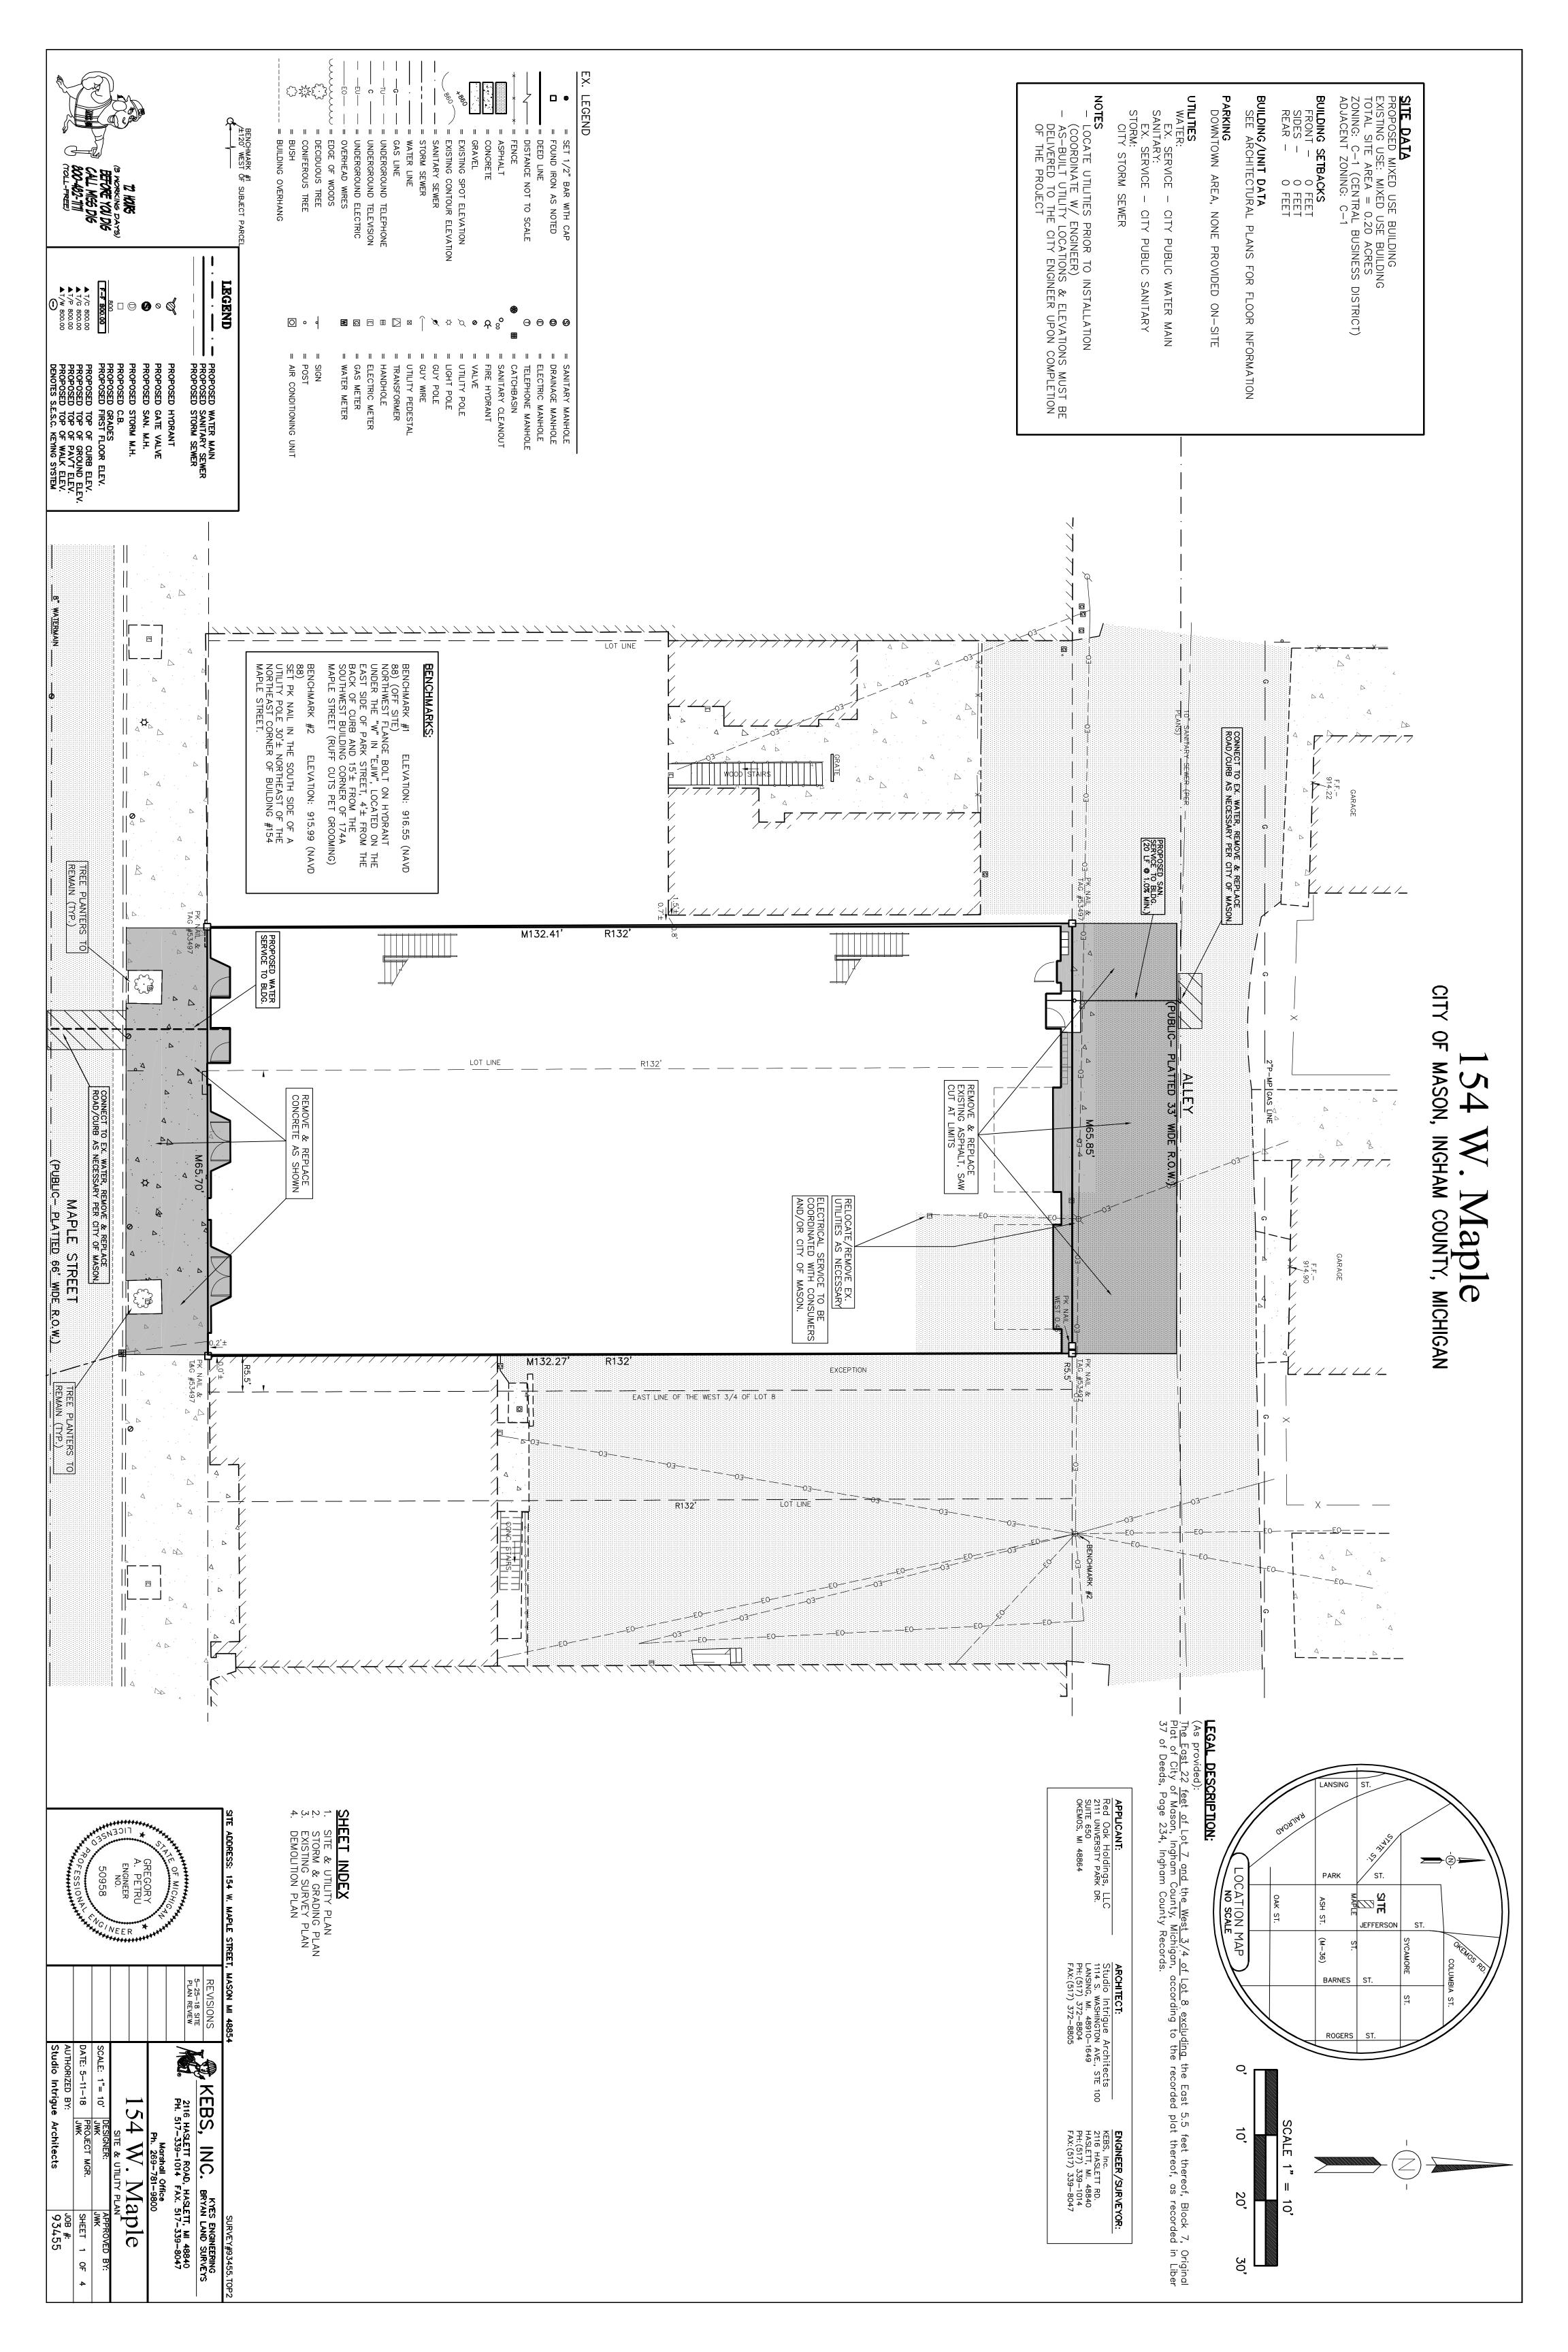

The owners of 154 W. Maple Street have submitted an application to the Planning Commission for a Special Use/Preliminary Site Plan zoning permit proposing the demolition of the existing building and new construction of a 24,287 sq. ft., three-story, mixed-use building to include mercantile, business and single-family residential. A public hearing will take place during the Planning Commission's regular meeting on Tuesday, July 10, 2018 at 6:30 p.m. or shortly thereafter.

Section 31-5(a) of the City of Mason's Ordinances requires that a permit be obtained for work "... performed within an historic district affecting the exterior appearance of a resource ...". The subject property is located within the Mason Historic District. The applicant is, therefore, requesting Historic District Commission approval.

#### **Analysis**

Staff is interested in a discussion of findings from Commission members as to the proposed building and how it meets the discretionary standards above and the recommendations from the Mason Main Street Façade Study. Included in this packet are Google map images of the buildings along W. Maple Street – a north and south view. Staff offers the following recommendations for consideration: