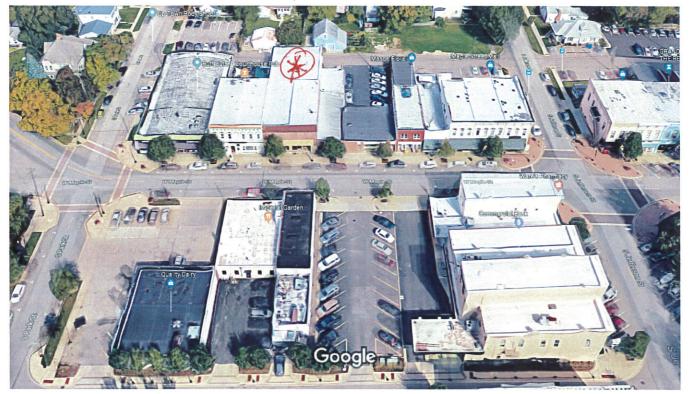

#### **Analysis**

Staff is interested in a discussion of findings from Commission members as to the proposed building and how it meets the discretionary standards above and the recommendations from the Mason Main Street Façade Study. Included in this packet are Google map images of the buildings along W. Maple Street – a north and south view. Staff offers the following recommendations for consideration:

Google Maps

154 W. Maple St.

Imagery ©2018 Google, Map data ©2018 Google 20 ft

View looking North

# Google Maps

Imagery ©2018 Google, Map data ©2018 Google 20 ft

View looking South 194W. Maple St.