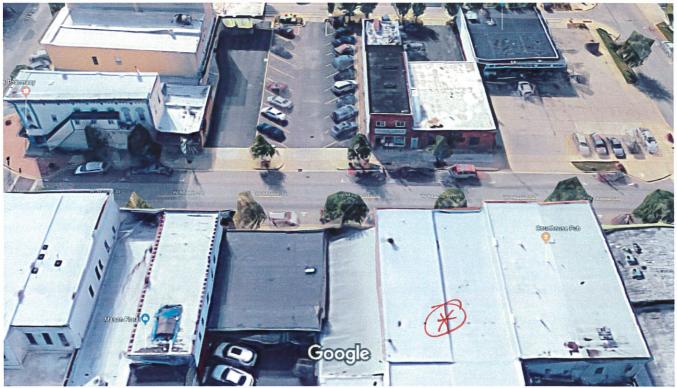

#### **Analysis**

Staff is interested in a discussion of findings from Commission members as to the proposed building and how it meets the discretionary standards above and the recommendations from the Mason Main Street Façade Study. Included in this packet are Google map images of the buildings along W. Maple Street – a north and south view. Staff offers the following recommendations for consideration:

Google Maps

154 W. Maple St.

Imagery ©2018 Google, Map data ©2018 Google 20 ft

View looking North

# Google Maps

Imagery ©2018 Google, Map data ©2018 Google 20 ft

View looking South 194W. Maple St.