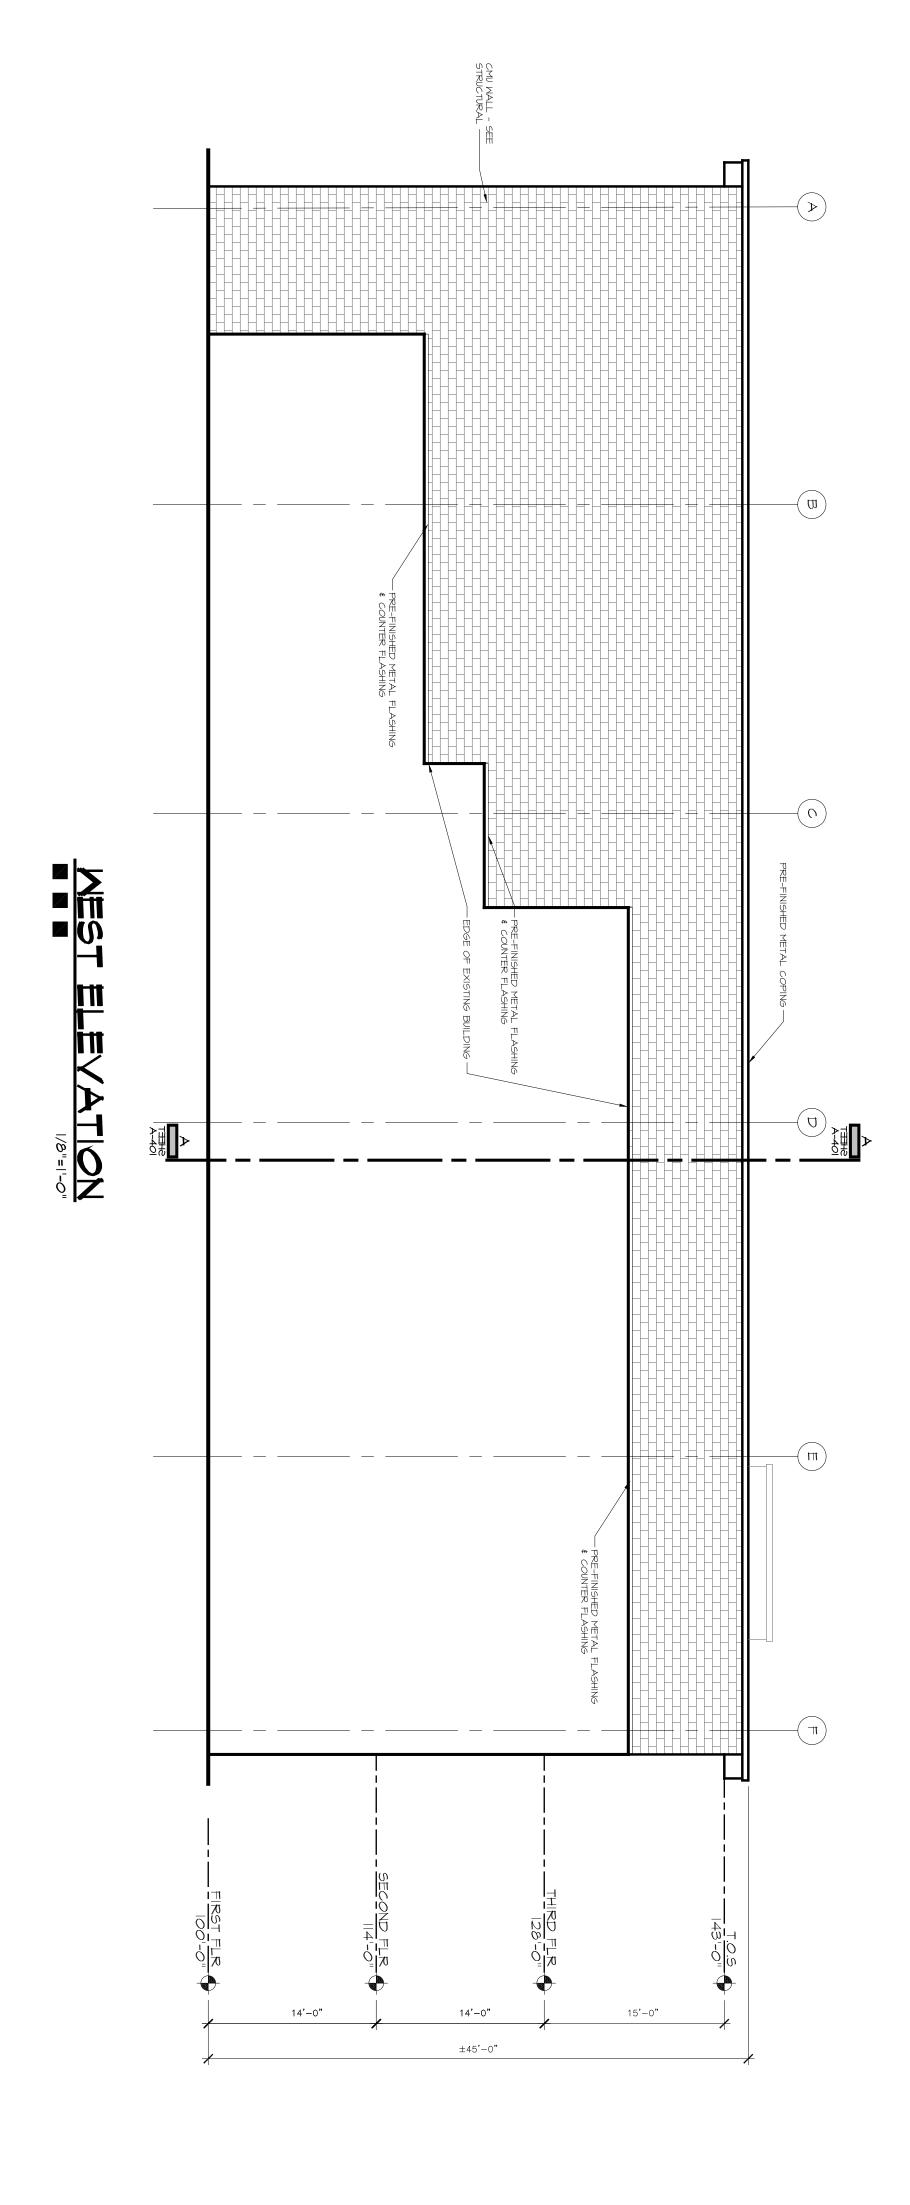

The owners of 154 W. Maple Street have submitted an application to the Planning Commission for a Special Use/Preliminary Site Plan zoning permit proposing the demolition of the existing building and new construction of a 24,287 sq. ft., three-story, mixed-use building to include mercantile, business and single-family residential. A public hearing will take place during the Planning Commission's regular meeting on Tuesday, July 10, 2018 at 6:30 p.m. or shortly thereafter.

Section 31-5(a) of the City of Mason's Ordinances requires that a permit be obtained for work "... performed within an historic district affecting the exterior appearance of a resource ...". The subject property is located within the Mason Historic District. The applicant is, therefore, requesting Historic District Commission approval.

#### Mason Main Street Façade Study

The Main Street Façade Study is the manual by which each building within the Mason Historic District was evaluated. The Study provided architectural consultation to the building owners and the Historic District Commission. The recommendations provided in the Study were based on the U.S. Secretary of the Interior's Standards for Rehabilitation. This property was identified as a noncontributing resource in the District. The related excerpts of the Study are attached.

#### **Analysis**

Staff is interested in a discussion of findings from Commission members as to the proposed building and how it meets the discretionary standards above and the recommendations from the Mason Main Street Façade Study. Included in this packet are Google map images of the buildings along W. Maple Street – a north and south view. Staff offers the following recommendations for consideration: