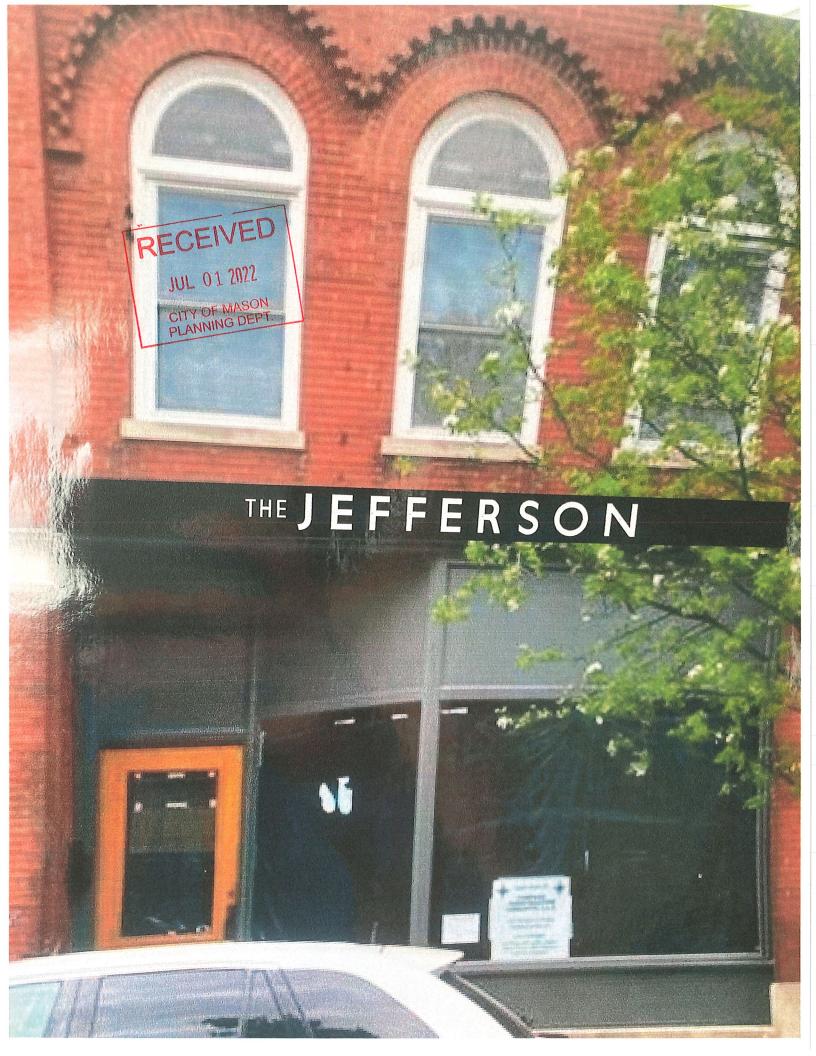

## **PROJECT ANALYSIS**

**Sign Size:** Approximately 8 s.f. – white acrylic letters 10" high affixed to the metal marquee with VHB 2-sided foam tape.

Based upon staff's review, the application appears to meet the standards and guidelines in Sec. 31-5(e) as noted below.

| STATUS/NOTE                                                                                                            | STANDARDS AND GUIDELINES                                                                           |  |  |  |  |
|------------------------------------------------------------------------------------------------------------------------|----------------------------------------------------------------------------------------------------|--|--|--|--|
| MEETS                                                                                                                  | 1) The historical or architectural value and significance of the structure and its relationship to |  |  |  |  |
| the historical value of the surrounding area.                                                                          |                                                                                                    |  |  |  |  |
| The property is identified as a contributing resource listed on pages 20-22 of the Mason Main Street Façade Study      |                                                                                                    |  |  |  |  |
| and is recognized as                                                                                                   | part of The Lawrence Block.                                                                        |  |  |  |  |
| MEETS                                                                                                                  | 2) The relationship of the exterior architectural features of the structure to the rest of the     |  |  |  |  |
| IVIEETS                                                                                                                | structure and the surrounding area.                                                                |  |  |  |  |
| The applicant is proposing a wall sign approximately 8 s.f. made up of individual 10" high white acrylic letters       |                                                                                                    |  |  |  |  |
| spanning approximately 8 ft across the marquee above the storefront on Jefferson Street as shown in the application.   |                                                                                                    |  |  |  |  |
| The sign is located on the building in a manner and of a scale that does not interfere with the existing architectural |                                                                                                    |  |  |  |  |
| features of the struc                                                                                                  | cture or the surrounding area.                                                                     |  |  |  |  |
| MEETS                                                                                                                  | 3) The general compatibility of exterior design, arrangement, texture, and materials proposed      |  |  |  |  |
| IVILLIS                                                                                                                | to be used.                                                                                        |  |  |  |  |
| The proposed wall sign will be made of white acrylic raised letters 10" high affixed to the metal marque with VHB      |                                                                                                    |  |  |  |  |
| 2-sided foam tape as shown on the pictures in the application. The arrangement of the sign on the building, its        |                                                                                                    |  |  |  |  |
| size, texture and materials appear to be compatible with the exterior design of the building. The proposed raised      |                                                                                                    |  |  |  |  |
| letters are consistent with the recommendations of the study.                                                          |                                                                                                    |  |  |  |  |
| MEETS                                                                                                                  | 4) Other factors, including aesthetic value, which the commission considers pertinent.             |  |  |  |  |
| Staff has no additional concerns regarding the proposed wall sign and defers to the Commission for input.              |                                                                                                    |  |  |  |  |

- 1. That the property is listed on pages 20-22 of the Mason Main Street Façade Study as a contributing building in the City of Mason Historic District and has a significant impact on the surrounding area, and
- 2. The proposed wall sign will be attached to marquee on the building above the window and be compatible with the historic architectural features of the building and surrounding area, and
- 3. The wall sign will consist of white acrylic letters that are generally compatible with the building and surrounding area, and
- 4. The proposed wall sign will complement and enhance the Historic District.