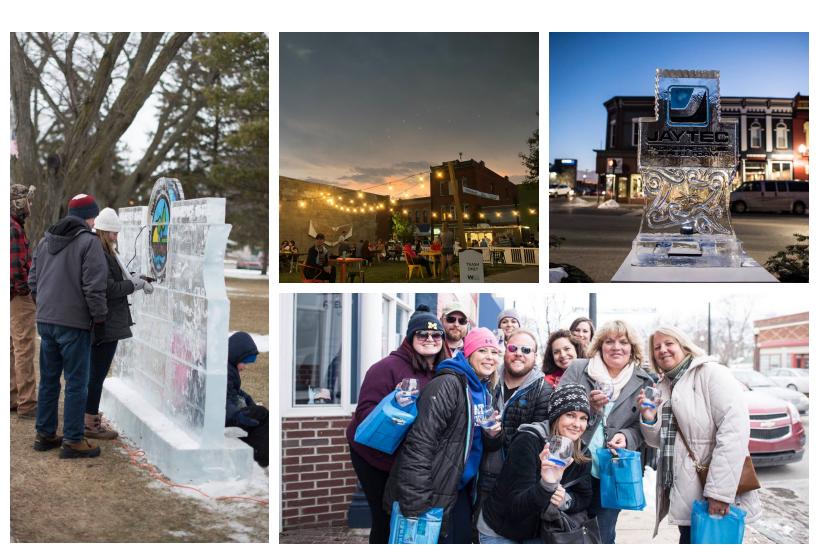

#### LET'S CHILL \$1,000

- WINE WALK / logo on wine gift\*
- ICE WALL / logo on ice wall\*
- SHUTTLE / logo on shuttle\*
- GIFT BAG / logo on gift bag\*
- BIG FREEZE / logo on ice luge\*
- HOT COCOA HUNT / logo on mug\*
- ICE MINI GOLF / logo at each hole\*

\*plus 2 tickets to Wine Walk and Big Freeze