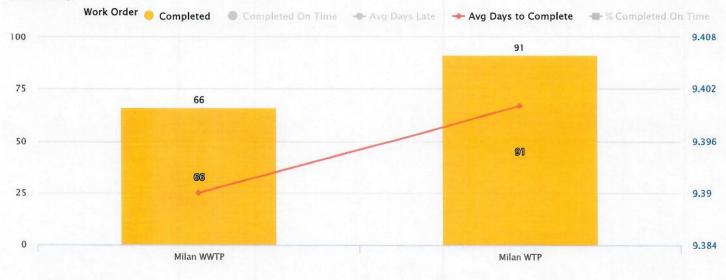

mands | PMs | Costs |
|--------------------------|---------|-----|-------|
| Water Tower #2           | 0       | 2   | 0.00  |
| Water Tower #2 Cathodic  | 0       | 2   | 0.00  |
| Water Tower #2 Heater    | 0       | 2   | 0.00  |
| Water Tower #2 sump pump | 0       | 2   | 0.00  |
| Water Tower #2 Telemetry | 0       | 2   | 0.00  |
| Water Tower #2 UPS       | 0       | 2   | 0.00  |
| Well #6 - Motor          | 0       | 2   | 0.00  |
| Well House #3            | 0       | 3   | 0.00  |
| Well House #4            | 0       | 3   | 0.00  |
| Well House #5            | 0       | 3   | 0.00  |
|                          |         |     |       |

 1/4/2021
 Hippo - Report:SystemDemandReport

 SYSTEMDEMANDREPORT
 Monday, January 4, 2021 at 3:26:01 PM Eastern Standard Time

### Summary



#### Summary:

https://fvoperations.hippocmms.com/static/ViewReportPage.aspx?id=17&typeId=2&name=SystemDemandReport&facilityId=0

#### CITY OF MILAN BUILDING DEPARTMENT 2020 MONTHLY REPORT MONTH OF DECEMBER

|                     |                  | ١      | <b>WASHTENA</b> | W COUNTY         |        |                 |                  | I      | MONROE CC       | UNTY             |                 |                  | TO              | TALS              |                       |
|---------------------|------------------|--------|-----------------|------------------|--------|-----------------|------------------|--------|-----------------|------------------|-----------------|------------------|-----------------|-------------------|-----------------------|
| Î                   | Curr