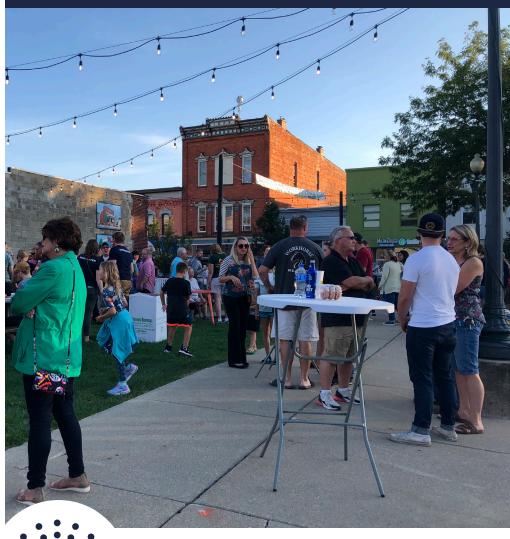

## **3rd Thursdays: Making it Happen!**

In its third year, Milan Main Street's 3rd Thursdays event series has helped the ongoing revitalization of the downtown by putting a spotlight on merchants, building community connections, and contributing to a growing pride of place. It's a community-wide effort, with local businesses, organizations, schools, and churches participating and collaborating. During the events, Milan's two-block downtown is anchored by a beer garden and marketplace to the west and kid-friendly activity zone to the east.