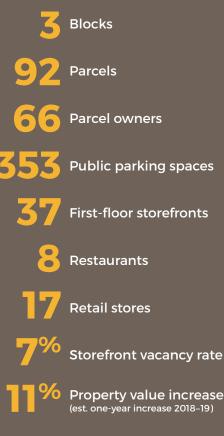

## State of DOWNTOWN

#### **Community Profile**

City of Milan | 2019

Median HH Income

<sup>\$</sup>72.068 Median Age

35 years

Housing Units 2.570

96% Housing is occupied 69% Owner-occupied 31% Renter-occupied

Milan Main Street awarded nearly \$6,000 to downtown businesses for one facade improvement and seven new projecting signs since implementing a facade and sign grant program.