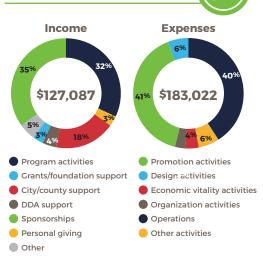

ffort, with local businesses, organizations, schools, and churches participating and collaborating. During the events, Milan's two-block downtown is anchored by a beer garden and marketplace to the west and kid-friendly activity zone to the east.



### **VOLUNTEER SPOTLIGHT**

"I believe that intentionally advocating for, shopping in, and celebrating community is important. Milan is a small town doing big things. I can just be a patron. That's important. I also contribute to my amazing town by volunteering."

-Amanda Kaiser



#### **2019 Pulse** of Downtown





Described recent trends in 76% Described recent trends in downtown Milan as improving or making progress.

Said the frequency of their **48%** Said the frequency of the visits to downtown Milan increased during the past year.





In the Numbers

### DOWNTOWN ALLUE Milan Main Street Events 2018-19



#### Est. event attendance

| Let's | Chill | Winter |
|-------|-------|--------|
| Fest  |       |        |

- Let's Chill Wine Walk
- 3rd Thursdays (Jun-Oct)
  • Route 23 Craft

**Beer Walk** 

Main • Win the Window • Pop on Main (Small Business Saturday) • After the Parade (ChristamasTown)

Scarecrows on



Let's Chill Winter Fest



3rd Thursdays: Stiltwalker in Kid Zone



"After the Parade" extended shopping hours



Member: Jessica Meingasner

Member: Annie Riddle

3rd Thursdays October: After Dark

## Michigan Main Street The Leader in Grassroots Economic Development

Michigan Main Street provides technical assistance to local communities as they implement the Main Street Four-Point Approach<sup>®</sup>, a com