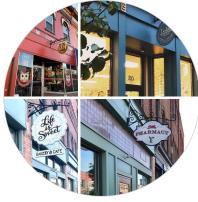

#### **Main Street is Helping Businesses Thrive**

- Facade and sign grant program
- Billboard advertising program
- Small Business Saturday Champion
- · Events: 3rd Thursdays, Let's Chill Winter Fest, Route 23 Beer Walk, Pop on Main Street
- Win the Window
- Shop Milan holiday gift-giving guide
- Cooperative advertising campaigns
- Public space creation and enhancements: Little Park on Main and Tolan Square

#### **Shopping & Retail**

General/variety store **Bookstore** Vintage/repurposed goods Wine and specialty foods Cards and gifts

#### Food & Drink

Breakfast/brunch establishment Casual dining Deli/sandwich shop Italian Seafood/sushi