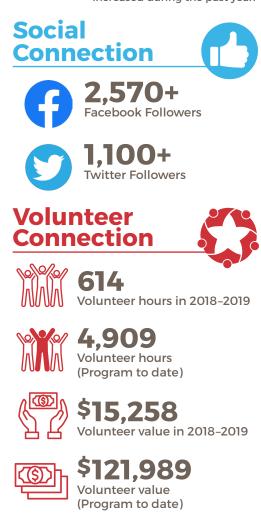

#### **2019 Pulse** of Downtown

Described recent trends in 76% Described recent trends in downtown Milan as improving or making progress.

Said the frequency of their **48%** Said the frequency of the visits to downtown Milan increased during the past year.