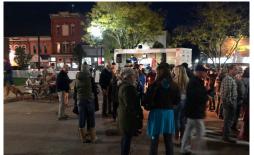

## **3rd Thursdays: Making it Happen!**

In its third year, Milan Main Street's 3rd Thursdays event series has helped the ongoing revitalization of the downtown by putting a spotlight on merchants, building community connections, and contributing to a growing pride of place. It's a community-wide effort, with local businesses, organizations, schools, and churches participating and collaborating. During the events, Milan's two-block downtown is anchored by a beer garden and marketplace to the west and kid-friendly activity zone to the east.