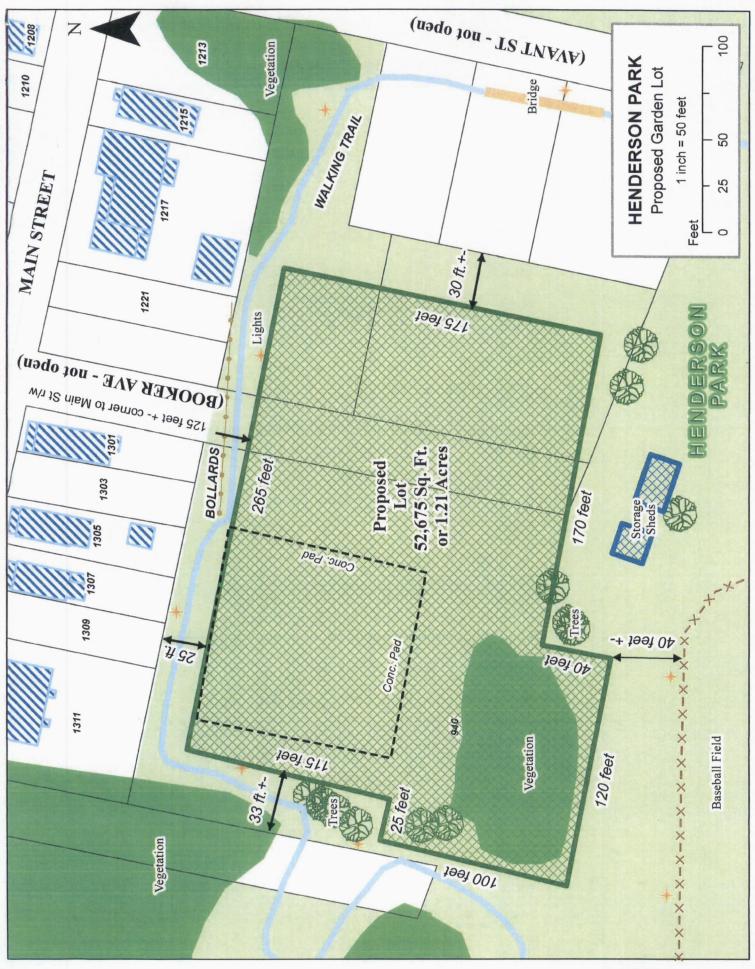

# 9. Consider Approving a Lease with the Veterans Employment Base Camp and Organic Garden.

(Ward 2) On August 27, 2013, the Board adopted a resolution approving a 64month lease with the North Carolina Coastal Land Trust for 1.21 acres of Henderson Park, which is located at 940 Chapman Street. The land has been utilized by the Veterans Employment Base Camp and Organic Garden ("VEBCOG") to operate a community garden. The garden assists disabled veterans through the use of horticulture therapy, and it assists disadvantaged or homeless veterans with transitional employment. The lease expired on November 30, 2018, and Lovay Wallace-Singleton, Executive Director of VEBCOG, is seeking another lease for a 60-month term at a rate of \$1.00 per year. The new lease will be directly with VEBCOG, and the intent to consider the lease has been duly advertised as required by state statute. A memo from Matt Montanye, Director of Public Works, is attached.

#### **Background Information:**

The Veterans Employment Base Camp and Organic Garden Group has requested a lease renewal agreement for approximately 1.21 acres of Henderson Park, 940 Chapman Street, for a community garden to be used in conjunction with providing rehabilitation and work training to homeless and disabled veterans. The proposed lease agreement would be renewed for a period of sixty (60) months effective December 1, 2018, and terminating November 30, 2023, with five (5) successive one-year terms for a sum of \$1.00 per year.

#### WITNESSETH:

THAT WHEREAS, the Lessor owns real property known as Henderson Park located at 940 Chapman Street, New Bern, NC identified as Craven County parcel numbers 8-013-191 and 8-013-207; and

WHEREAS, the Lessor has agreed that the Lessee may lease a portion of Lessor's real property, depicted as "Proposed Garden Lot" consisting of approximately 52,675 Sq. Ft. or 1.21 acres, more or less, as described and shown on Exhibit A attached hereto (the "Premises") for the purposes of establishing a community garden to be used in conjunction with providing rehabilitation and work training to homeless and disabled veterans; and