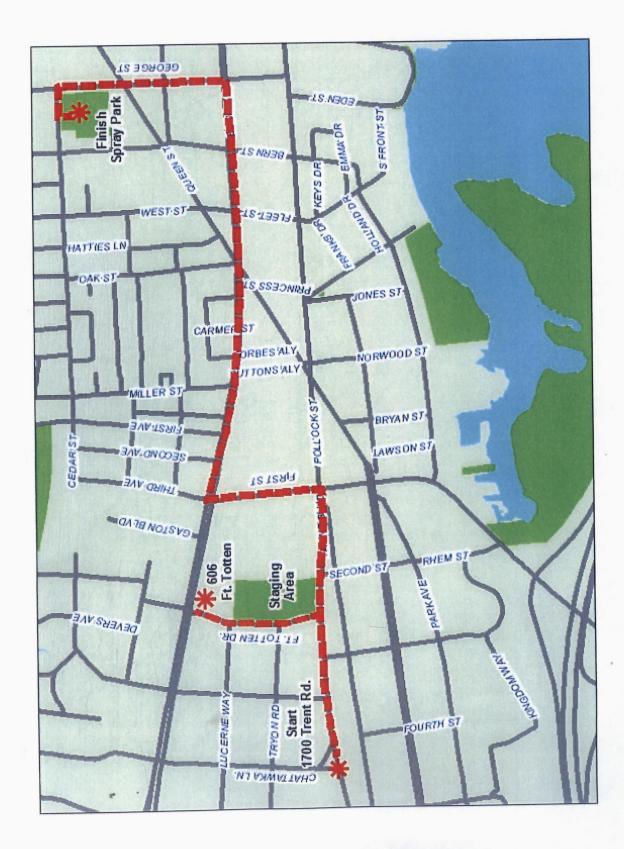

# 5. Consider Adopting a Resolution Approving the Closure of Specific Streets for Vision Forward's Annual Black History Month Parade on February 16, 2019.

(Ward 1) Victor Taylor with Vision Forward has requested streets be closed to vehicular traffic on Saturday, February 16, 2019, from 10 a.m. until 2 p.m. for the annual Black History Month Parade. Those streets are the 400-600 block of First Street, 700-1300 blocks of Broad Street, 400-800 blocks of George Street, and the 700 block of Main Street. A memo from Foster Hughes, Director of Parks and Recreation, is attached along with copies of the application and a map of the parade route.

#### **Background Information:**

Victor Taylor, Chairman has requested to close the 400-600 blocks of Fort Totten Drive, 1300-1600 blocks of Trent Boulevard, 400 block of First Street, 700-1300 blocks of Broad Street, 400-800 blocks of George Street, and the 700 block of Main Street to vehicle traffic for Vision Forward's Annual Black History Month Parade, from 10:00 a.m. until 2:00 p.m. on Saturday, February 16, 2019.

#### RESOLUTION

THAT WHEREAS, Vision Forward is planning their annual Black History Month Parade and has requested that specific streets be closed to vehicular traffic on Saturday, February 16, 2019 from 10:00 a.m. until 2:00 p.m. Those streets are the 400-600 blocks of Fort Totten Drive, 1300-1600 blocks of Trent Boulevard, 400 block of First Street, 700-1300 blocks of Broad Street, 400-800 blocks of George Street, and the 700 block of Main Street; and

#### NOW, THEREFORE, BE IT RESOLVED BY THE BOARD OF ALDERMEN OF THE CITY OF NEW BERN:

That the 400-600 blocks of Fort Totten Drive, 1300-1600 blocks of Trent Boulevard, 400 block of First Street, 700-1300 blocks of Broad Street, 400-800 blocks of George Street and the 700 block of Main Street be closed to vehicular traffic on February 16, 2019 from 10:00 a.m. until 2:00 p.m. for Vision Forward's annual Black History Month Parade.