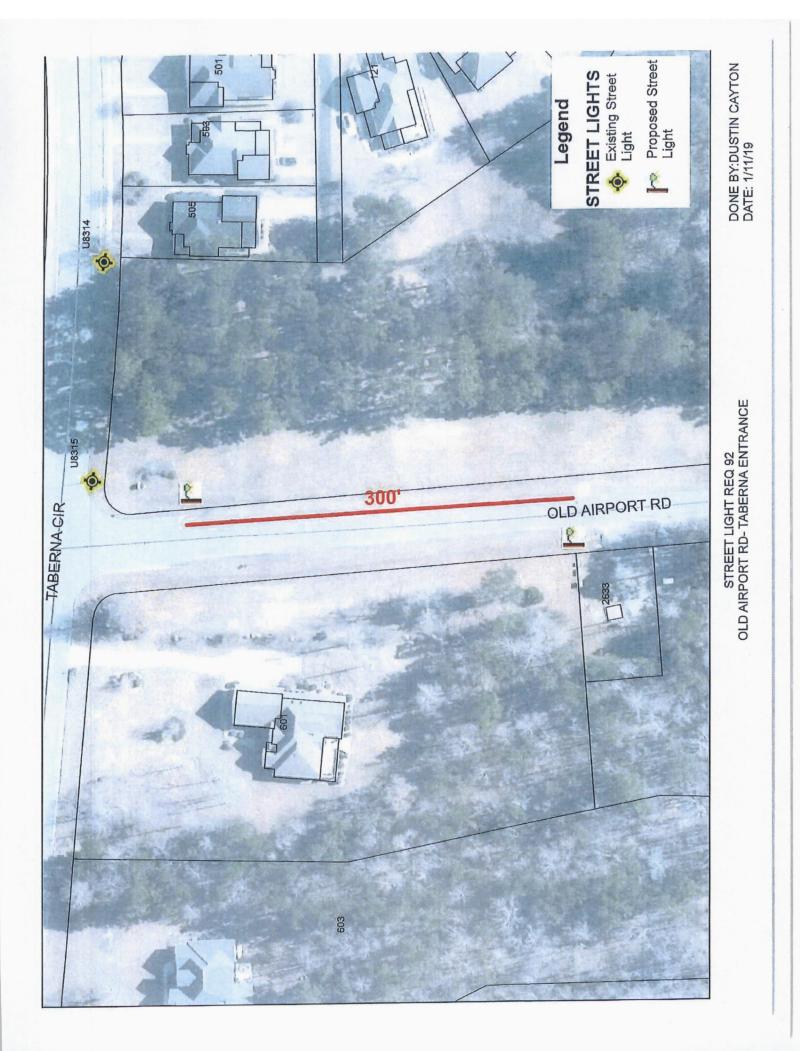

# 8. Consider Adopting a Resolution Authorizing the Installation of Additional Street Lights.

(Ward 3) Alderman Aster requested additional street lighting at the entrance of Taberna Circle by Old Airport Road. The Department of Public Utilities evaluated the area and determined the current lighting does not meet the City's light standard. The installation of two lights will cost \$3,982.34, and the monthly utility charge for service will be \$16.88. A memo from Charles Bauschard, Director of Public Utilities, is attached along with other supporting documentation.

The Department of Public Utilities has received a request from a resident for additional street lighting infrastructure near the entrance of Taberna Circle via Old Airport Road. This area was evaluated, and it was determined that it does not meet the City's light standard. The recommendation and cost estimate is included.

#### **Recommendation**:

Upon completion of the staff's evaluation, I recommend the Board of Aldermen approve the resolution for the addition of a streetlight near the entrance of Taberna Circle via Old Airport Road.

# **Street Lighting Request Form**

|                                                                                                              | REQ# <u>92</u>                                                                                                  |
|--------------------------------------------------------------------------------------------------------------|-----------------------------------------------------------------------------------------------------------------|
| Customer                                                                                                     |                                                                                                                 |
| Name: Robert Aster                                                                                           |                                                                                                                 |
| Customer Address:                                                                                            |                                                                                                                 |
| 200 Baden Court, New Bern, NC 28562                                                                          | Apartment #:                                                                                                    |
|                                                                                                              |                                                                                                                 |
|                                                                                                              |                                                                                                                 |
| Phone Number of Requestor: 252-649-4100                                                                      |                                                                                                                 |
| Area of Request:                                                                                             |                                                                                                                 |
| Near the entrance to Taberna Circle via Old Airport Rd.                                                      |                                                                                                                 |
|                                                                                                              |                                                                                                                 |
|                                                                                                              |                                                                                                                 |
|                                                                                                              |                                                                                                                 |
| •                                                                                                            | ntersection general                                                                                             |
| description, etc)                                                                                            |                                                                                                                 |
|                                                                                                              |                                                                                                                 |
|                                                                                                              |                                                                                                                 |
| Pole # (if known):                                                                                           |                                                                                                                 |
|                                                                                                              |                                                                                                                 |
| Sent to Police Department Date:                                                                              |                                                                                                                 |
| Police Recommendations:                                                                                      |                                                                                                                 |
| ſ                                                                                                            |                                                                                                                 |
|                                                                                                              |                                                                                                                 |
| I                                                                                                            |                                                                                                                 |
| All a forms the low finite increase beautifuled to                                                           |                                                                                                                 |
| Alivitemstideliowathissindeleoerandend                                                                       | KENEAMO DE MORTE CONTRACTORIO DE CONTRACTORIO DE CONTRACTORIO DE CONTRACTORIO DE CONTRACTORIO DE CONTRACTORIO D |
| Electric Department Engineer:                                                                                |                                                                                                                 |
| Dustin Cayton                                                                                                |                                                                                                                 |
|                                                                                                              |                                                                                                                 |
| Evaluation Results/Recommendation:<br>This section of road does not meet the City of New Bern's street light | t standard. I recommend                                                                                         |
| installing two 73w LED street lights with six foot arms on 30' green f                                       | iberglass poles. These poles wi                                                                                 |
| be similar to the existing poles in Taberna Subdivision.                                                     |                                                                                                                 |