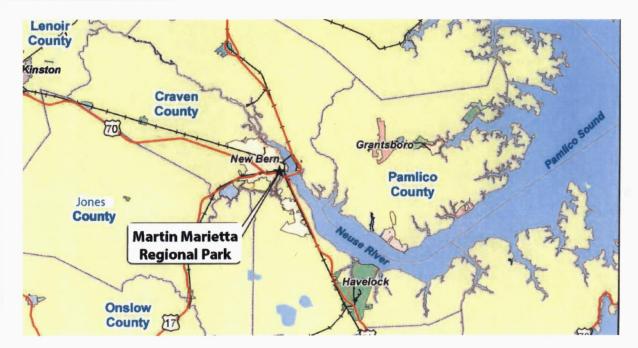

#### 10. Consider Adopting a Resolution Approving the Acceptance of a Public Beach and Waterfront Access Grant and Authorizing the City Manager to Execute a Grant Agreement.

(Ward 5) In 2018, a grant application was submitted to the NC Department of Environmental Quality Division of Coastal Management for a Public Beach and Coastal Waterfront Access grant. The application has been approved in the amount

of \$97,000, which requires a cash match of \$16,500 with a local in-kind match of \$16,500, for a total contract amount of \$130,000. The grant funds will be used for site improvements at Martin Marietta Park. Those improvements will include a gravel driveway, turnaround and parking pad; a soft beach launch site; an ADA-accessible floating dock and kayak launch with a walkway from the parking lot; a shelter and restroom; and general amenities such as benches, picnic tables, grills, etc. A memo from Mr. Hughes is attached.