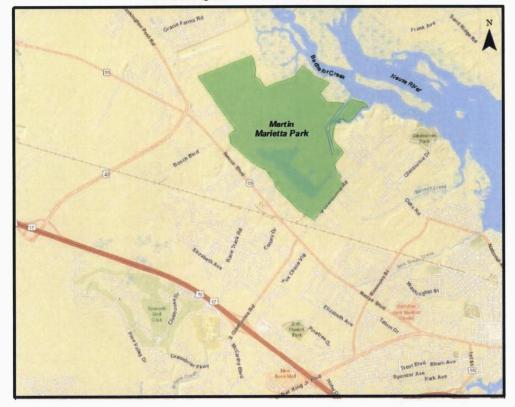

#### 10. Consider Adopting a Resolution Approving the Acceptance of a Public Beach and Waterfront Access Grant and Authorizing the City Manager to Execute a Grant Agreement.

(Ward 5) In 2018, a grant application was submitted to the NC Department of Environmental Quality Division of Coastal Management for a Public Beach and Coastal Waterfront Access grant. The application has been approved in the amount

of \$97,000, which requires a cash match of \$16,500 with a local in-kind match of \$16,500, for a total contract amount of \$130,000. The grant funds will be used for site improvements at Martin Marietta Park. Those improvements will include a gravel driveway, turnaround and parking pad; a soft beach launch site; an ADA-accessible floating dock and kayak launch with a walkway from the parking lot; a shelter and restroom; and general amenities such as benches, picnic tables, grills, etc. A memo from Mr. Hughes is attached.