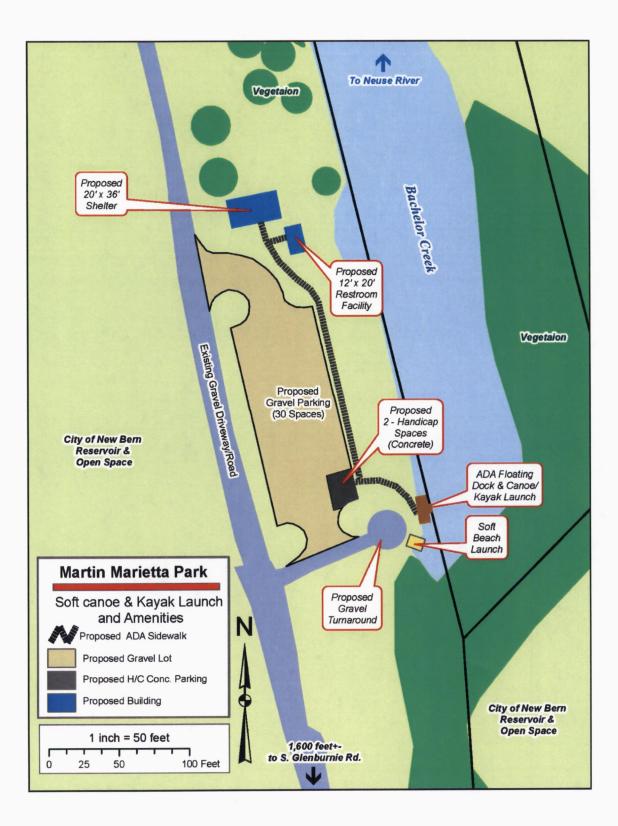

#### 10. Consider Adopting a Resolution Approving the Acceptance of a Public Beach and Waterfront Access Grant and Authorizing the City Manager to Execute a Grant Agreement.

(Ward 5) In 2018, a grant application was submitted to the NC Department of Environmental Quality Division of Coastal Management for a Public Beach and Coastal Waterfront Access grant. The application has been approved in the amount

of \$97,000, which requires a cash match of \$16,500 with a local in-kind match of \$16,500, for a total contract amount of \$130,000. The grant funds will be used for site improvements at Martin Marietta Park. Those improvements will include a gravel driveway, turnaround and parking pad; a soft beach launch site; an ADA-accessible floating dock and kayak launch with a walkway from the parking lot; a shelter and restroom; and general amenities such as benches, picnic tables, grills, etc. A memo from Mr. Hughes is attached.