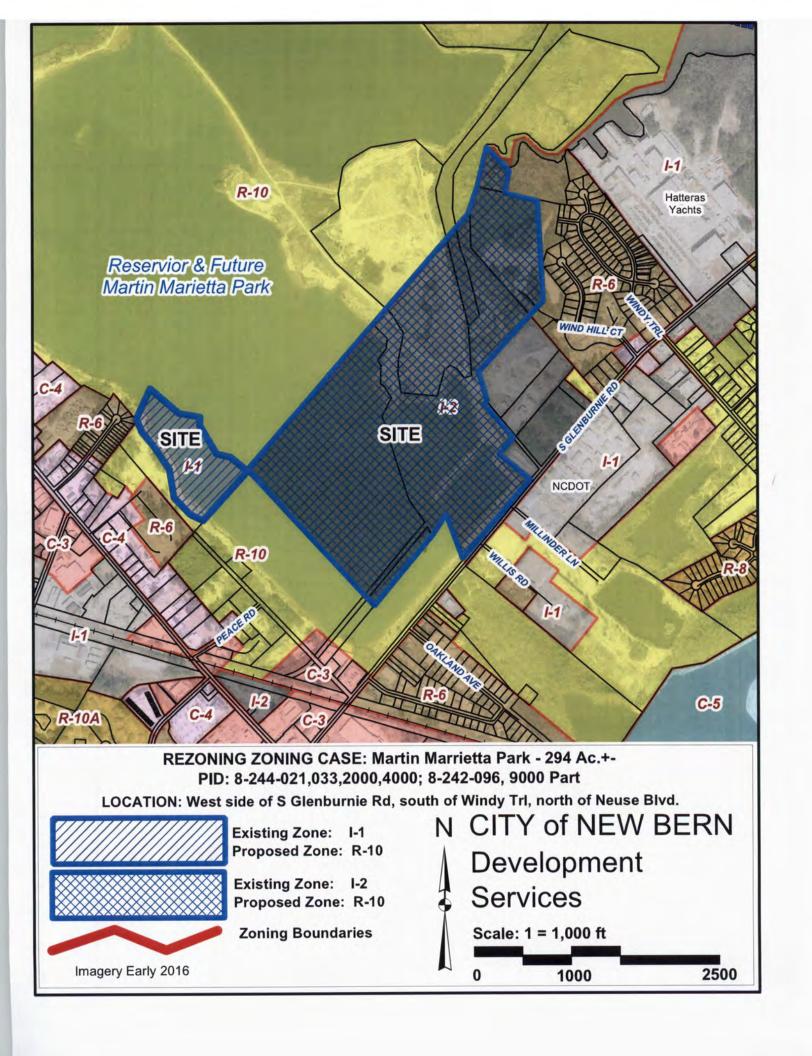

(Ward 5) The City of New Bern Parks and Recreation Department has requested to rezone approximately 294+/- acres from I-1 and I-2 Industrial Districts to R-10 Residential District. The subject property is located in Martin Marietta Park and is identified as Tax Parcels 8-244-033, 8-242-096, 8-244-4000, 8-242-9000, 8-244-2000 and 8-244-021. It is requested a public hearing be called for July 9, 2019 to receive comment on this request. A memo from Morgan Potts, City Planner, is attached along with a map of the subject properties.

#### **Background**

The Board of Aldermen is requested to consider calling for a public hearing to be held on July 9, 2019, at 6:00 p.m., or as soon thereafter as possible, to consider a request by the City of New Bern Parks & Recreation Department, to rezone approximately 294 +/-acres from I-1/I-2 Industrial Districts to R-10 Residential District, which are further identified as Craven County Parcel ID #'s 8-244-021, 8-033-2000, 4000, & 8-242-096 & 9000. The parcels are located in Ward 5.

#### Recommendation

Call for a public hearing to be held on July 9, 2019 at 6:00 p.m. to consider a request by the City of New Bern Parks & Recreation Department, to rezone approximately 294 +/-acres from I-1/I-2 Industrial Districts to R-10 Residential District, which are further identified as Craven County Parcel ID #'s 8-244-021, 8-033-2000, 4000, & 8-242-096 & 9000.

## **RESOLUTION**

THAT WHEREAS, the City of New Bern desires to hold a public hearing to receive public comments on a request to rezone six parcels consisting of 294+/- acres from I-1/I-2 Industrial Districts to R-10 Residential. The parcels are located to the west of Glenburnie Road and to the south of Windy Trail, and to the north of Neuse Boulevard. The properties are further identified as Craven County Parcel ID's 8-244-021,8-244-033, 8-244-2000, 8-244-4000, 8-242-096 and 8-242-9000.

NOW, THEREFORE, BE IT RESOLVED BY THE BOARD OF ALDERMEN OF THE CITY OF NEW BERN:

That a public hearing will be conducted by the Board of Aldermen of the City of New Bern at 6:00 p.m., or as soon thereafter as the matter may be reached, on July 9, 2019 in the City Hall Courtroom in the City of New Bern for public discussion on a request to rezone six parcels consisting of 294+/- acres from I-1/I-2 Industrial Districts to R-10 Residential. The parcels are located to the west of Glenburnie Road and to the south of Windy Trail and the north of Neuse Boulevard. The properties are further identified as Craven County Parcel ID's 8-244-021, 8-244-033, 8-244-2000, 8-244-4000, 8-242-096, and 8-242-9000.