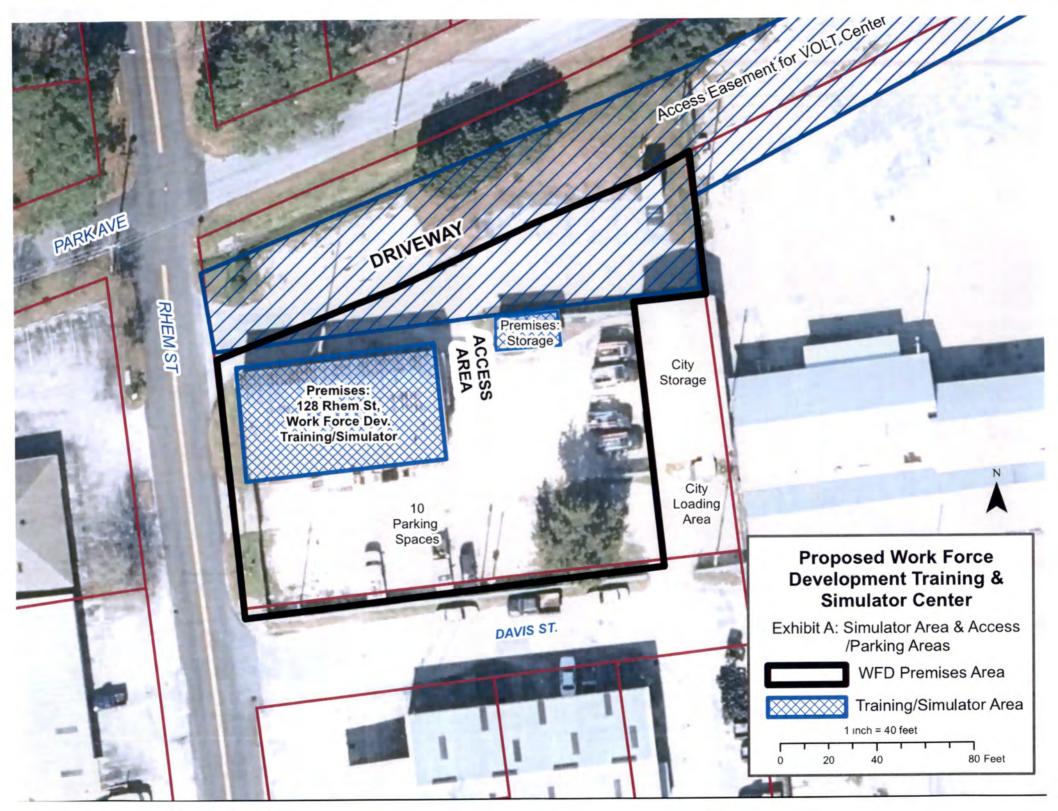

#### Consider Adopting a Resolution Approving a Lease Agreement with Craven Community College for 128 Rhem Street.

(Ward 3) This lease agreement with Craven Community College is for the Cityowned property at 128 Rhem Street. The College intends to utilize the facility as an expansion of the VOLT Workforce Training Center to house a police simulator for law enforcement training. The lease is for a period of 10 years and calls for a one-time payment of \$50,000 at the time of execution and \$1.00 per year. As a condition of the lease, the City agrees to make upgrades to the existing facility as outlined in Exhibit B of the lease.

As previously discussed, the total cost of the simulator project is anticipated to be \$250,000. A \$50,000 grant has been secured from the Harold H. Bate Foundation, and \$50,000 will be received from the College upon execution of the lease. The Board will have to consider funding for the remaining \$150,000. A memo from Matt Montanye, Director of Public Works, is attached.

#### 10. Consider Adopting a Budget Ordinance Amendment for FY20-21.

(Ward 3) This budget ordinance amendment will transfer \$150,000 from Contingency to the Grant Fund for costs related to the preparation of the VOLT Center Simulator building. It also recognizes \$50,000 in grant funds from the Harold H. Bate Foundation, \$50,000 from the lease agreement with Craven Community College, and a General Fund transfer in the amount of \$150,000. A memo from Mrs. Hogan is attached.