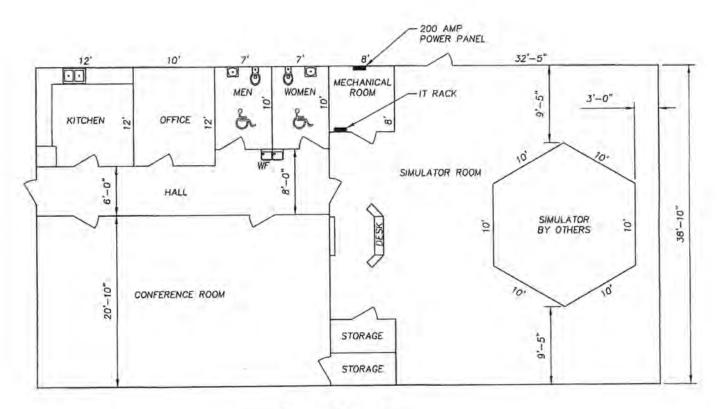

#### Consider Adopting a Resolution Approving a Lease Agreement with Craven Community College for 128 Rhem Street.

(Ward 3) This lease agreement with Craven Community College is for the Cityowned property at 128 Rhem Street. The College intends to utilize the facility as an expansion of the VOLT Workforce Training Center to house a police simulator for law enforcement training. The lease is for a period of 10 years and calls for a one-time payment of \$50,000 at the time of execution and \$1.00 per year. As a condition of the lease, the City agrees to make upgrades to the existing facility as outlined in Exhibit B of the lease.

As previously discussed, the total cost of the simulator project is anticipated to be \$250,000. A \$50,000 grant has been secured from the Harold H. Bate Foundation, and \$50,000 will be received from the College upon execution of the lease. The Board will have to consider funding for the remaining \$150,000. A memo from Matt Montanye, Director of Public Works, is attached.