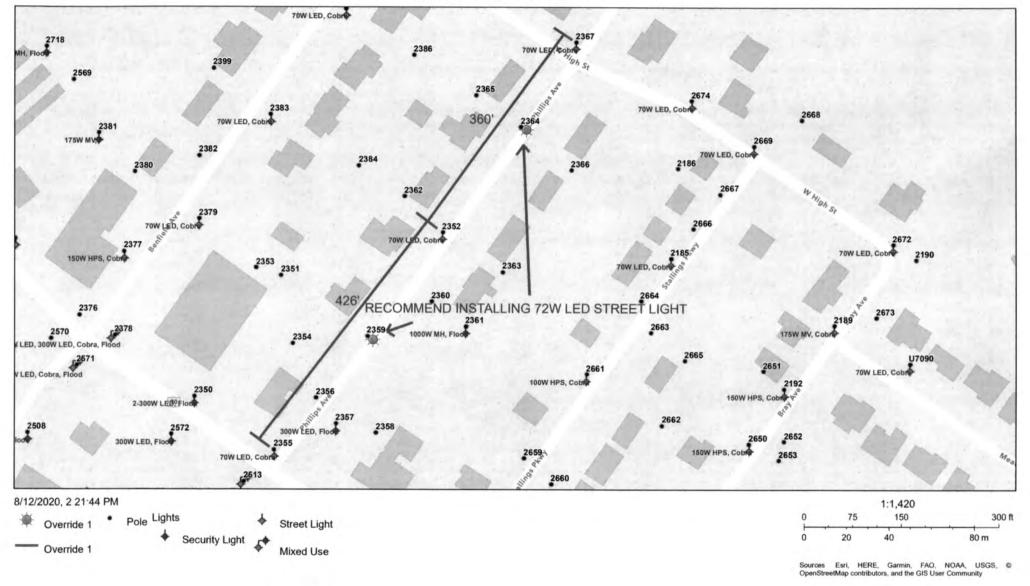

#### Consider Adopting a Resolution Approving the Addition of Street Lights on Phillips Avenue.

(Ward 4) Phillip Williams, a resident on Phillips Avenue, requested additional street lighting in the area of 1310 Phillips Avenue. The Department of Public Utilities evaluated the area and determined the current lighting does not meet the City's light standard. The installation of two lights will cost \$1,165.35, and the monthly utility charge for service will be \$16.88. A memo from Mr. Bauschard is attached.