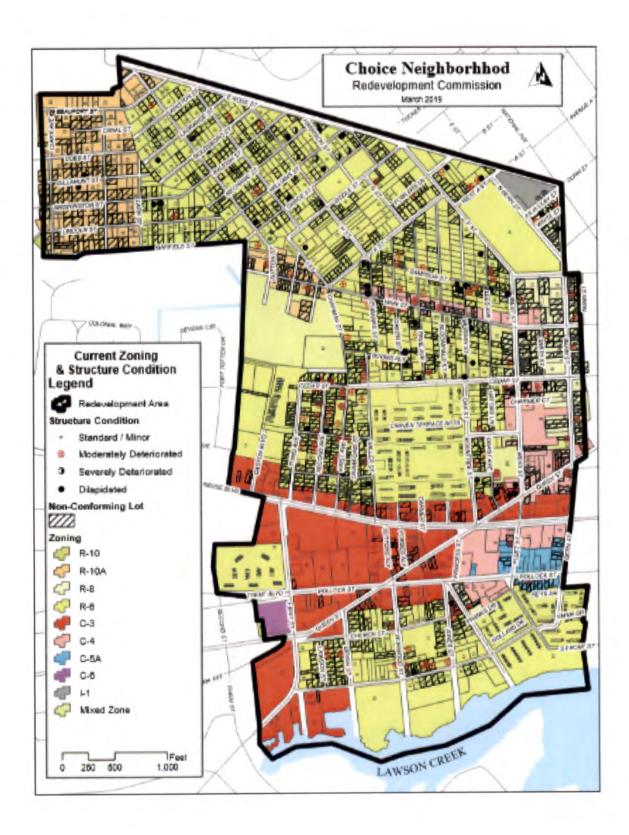

#### Conduct a Public Hearing and Consider Adopting an Ordinance for Overlay Language for the Redevelopment Area.

(Wards 1, 2 & 5) Establishing an overlay district for the Greater Five Points redevelopment area will provide new standards to guide the physical development of the area, as detailed in the Redevelopment Commission's plan that was adopted by the Board on February 11, 2020. A new section will be added in the Code of Ordinances to establish Article XXIV-B Section 15-487 for the Greater Five Points Redevelopment Overlay District. After conducting the hearing, the Board is asked to consider adopting the ordinance. A memo from Jeff Ruggieri, Director of Development Services, is attached.

The Establishment of the Greater Five Points Redevelopment Overlay District will provide the Greater Five Points Redevelopment Area with new standards that will guide the physical development of the area in a pattern as detailed in Redevelopment Commission of New Bern Redevelopment Plan adopted by the Board of Aldermen of the City on February 11, 2020.

## Sections 15-487. Establishment of Greater Five Points redevelopment overlay district; promulgation of use and design standards.

- (a) Redevelopment overlay district established. The Greater Five Points redevelopment overlay district is hereby established as a district which overlays existing zoning districts, the extent and boundaries of which are as indicated on the official zoning map for the City of New Bern. The boundaries of the Greater Five Points redevelopment overlay district are as shown on the official zoning map, and contained in the "Redevelopment Commission of New Bern Redevelopment Plan" as approved by the board of alderman on February 11, 2020, a copy of which is on file in the office of the director of development services of the City of New Bern.
- (b) Statement of intent. It is the intent of this section to provide new standards that will guide the physical development of the redevelopment area in a pattern as detailed in Redevelopment Commission of New Bern Redevelopment Plan adopted by the board of aldermen on February 11, 2020. Future development in the area shall be guided by the following standards:
- (1) Density and dimensional requirements. For all R-6 zoning designations within the redevelopment district boundary the following density and dimensional requirements shall apply to all single family detached residential construction. The following standards represent the minimum. Nothing herein precludes increasing the standards established herein.