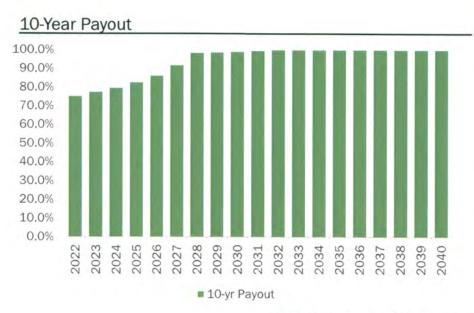

#### Tax Supported Debt Service

| FY    | Principal  | Interest  | Total      | 10-yr Payout |
|-------|------------|-----------|------------|--------------|
| Total | 10,714,434 | 1,017,034 | 11,731,468 |              |
| 2022  | 2,100,566  | 199,923   | 2,300,489  | 94.1%        |
| 2023  | 1,751,416  | 192,910   | 1,944,326  | 94.1%        |
| 2024  | 1,388,116  | 153,377   | 1,541,493  | 94.4%        |
| 2025  | 1,033,080  | 122,836   | 1,155,916  | 95.3%        |
| 2026  | 1,038,134  | 99,264    | 1,137,398  | 97.1%        |
| 2027  | 793,591    | 75,613    | 869,205    | 100.0%       |
| 2028  | 795,832    | 54,854    | 850,686    | 100.0%       |
| 2029  | 566,120    | 35,985    | 602,105    | 100.0%       |
| 2030  | 321,293    | 24,423    | 345,716    | 100.0%       |
| 2031  | 298,455    | 18,522    | 316,977    | 100.0%       |
| 2032  | 120,498    | 12,933    | 133,432    | 100.0%       |
| 2033  | 122,980    | 10,451    | 133,432    | 100.0%       |
| 2034  | 125,514    | 7,918     | 133,432    | 100.0%       |
| 2035  | 128,099    | 5,332     | 133,432    | 100.0%       |
| 2036  | 130,738    | 2,693     | 133,432    | 100.0%       |

# Key Debt Ratio: Tax Supported Payout Ratio

- Existing 10-year Payout Ratio
  - FY 2022:

94.1%

- The 10-Year Payout Ratio measures the amount of principal to be retired in the next 10 years.
- This ratio is an important metric that indicates whether or not a locality is back-loading its debt.
- If not already in place, the City may want to consider a policy establishing a minimum 10 Year Payout Ratio.