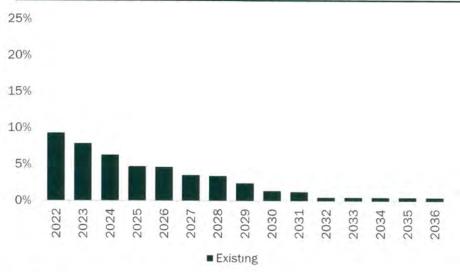

#### Tax Supported Debt Service

| FY    | Principal  | Interest  | Total      | 10-yr Payout |
|-------|------------|-----------|------------|--------------|
| Total | 10,714,434 | 1,017,034 | 11,731,468 |              |
| 2022  | 2,100,566  | 199,923   | 2,300,489  | 94.1%        |
| 2023  | 1,751,416  | 192,910   | 1,944,326  | 94.1%        |
| 2024  | 1,388,116  | 153,377   | 1,541,493  | 94.4%        |
| 2025  | 1,033,080  | 122,836   | 1,155,916  | 95.3%        |
| 2026  | 1,038,134  | 99,264    | 1,137,398  | 97.1%        |
| 2027  | 793,591    | 75,613    | 869,205    | 100.0%       |
| 2028  | 795,832    | 54,854    | 850,686    | 100.0%       |
| 2029  | 566,120    | 35,985    | 602,105    | 100.0%       |
| 2030  | 321,293    | 24,423    | 345,716    | 100.0%       |
| 2031  | 298,455    | 18,522    | 316,977    | 100.0%       |
| 2032  | 120,498    | 12,933    | 133,432    | 100.0%       |
| 2033  | 122,980    | 10,451    | 133,432    | 100.0%       |
| 2034  | 125,514    | 7,918     | 133,432    | 100.0%       |
| 2035  | 128,099    | 5,332     | 133,432    | 100.0%       |
| 2036  | 130,738    | 2,693     | 133,432    | 100.0%       |

# Key Debt Ratio: Tax Supported Payout Ratio

- Existing 10-year Payout Ratio
  - FY 2022:

94.1%

- The 10-Year Payout Ratio measures the amount of principal to be retired in the next 10 years.
- This ratio is an important metric that indicates whether or not a locality is back-loading its debt.
- If not already in place, the City may want to consider a policy establishing a minimum 10 Year Payout Ratio.