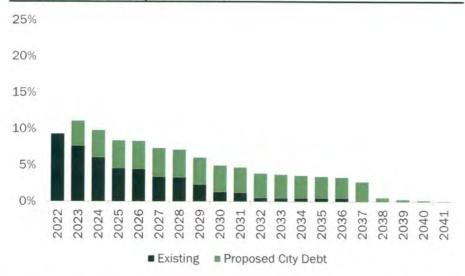

# Key Debt Ratio: Tax Supported Payout Ratio

- Existing 10-year Payout Ratio
  - FY 2022:

94.1%

- The 10-Year Payout Ratio measures the amount of principal to be retired in the next 10 years.
- This ratio is an important metric that indicates whether or not a locality is back-loading its debt.
- If not already in place, the City may want to consider a policy establishing a minimum 10 Year Payout Ratio.

#### 10-year Payout Ratio Peer Comparative

#### Rating Considerations:

- Moody's: Moody's rating criteria for General Obligation credits allows for a scorecard adjustment if an issuer has unusually slow or rapid amortization of debt principal.
- S&P: A payout ratio greater than 65% results in a one point positive qualitative adjustment to the Debt & Contingent Liabilities section of S&P's General Obligation rating methodology.