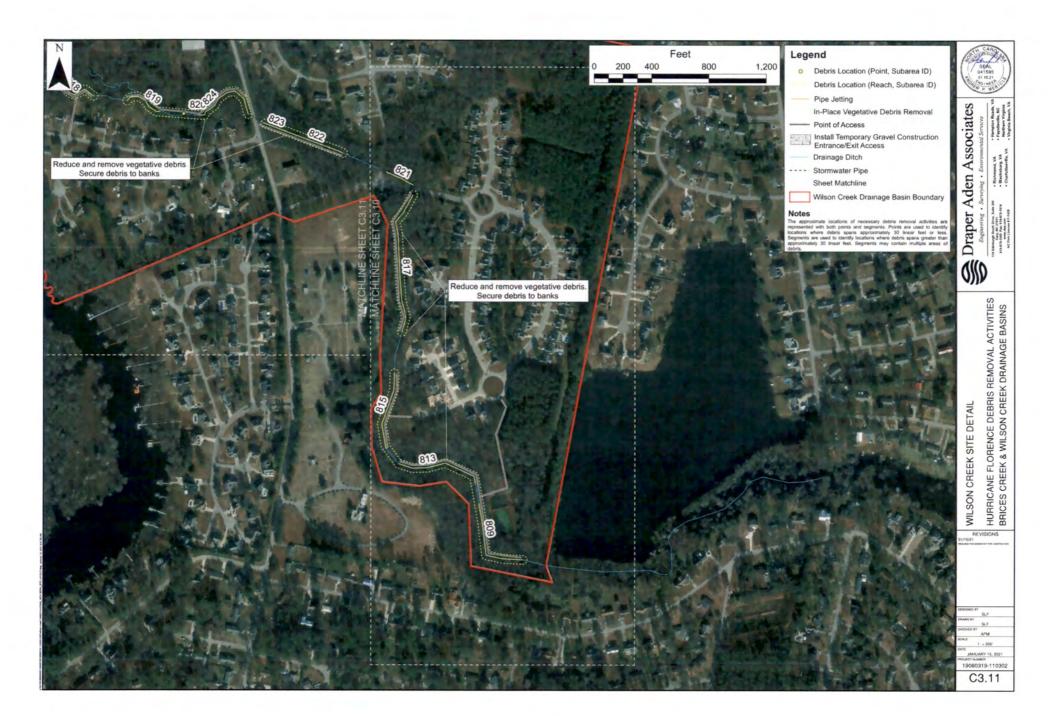

### Consider Adopting a Resolution Authorizing the City Manager to Execute Contracts for the Hurricane Florence Category A Drainage Ditch Project Within the Brice's Creek and Wilson Creek Drainage Basins.

(Wards 3 and 6) Over the past two years, the City has been working with FEMA on a project to remove sediment and debris from 66 miles of drainage ditches throughout the City. The work to address the Brice's Creek and Wilson Creek drainage basins Category A project was put out to bid, and Carolina Cleaning and Restoration, LLC submitted the lowest bid at \$345,680. It is requested the City Manager be authorized to execute a contract with Carolina Cleaning and Restoration for this portion of the project, along with any change orders within the budgeted amount. A memo from Matt Montanye, Director of Public Works, is attached along with a copy of the bid tabulation.