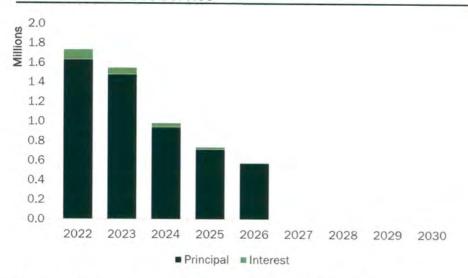

#### Tax Supported Debt Service

- As of 6/30/2021, the City's Outstanding Debt is estimated to be \$10,714,434.
- The City's annual debt service payments are declining each fiscal year from current levels.
- The declines in the City's existing debt service provides an opportunity to issue additional debt without impacting the annual budget.

#### Tax Supported Debt Service (excluding Vehicle Loans)

| Α     | В                                                   | C                                                           | D                   |
|-------|-----------------------------------------------------|-------------------------------------------------------------|---------------------|
| FY    | Existing GF<br>Debt Service<br>(Excluding Vehicles) | FY 2022 General<br>Fund Budgeted DS<br>(Excluding Vehicles) | Surplus / (Deficit) |
| 2022  | 1,529,054                                           | 1,529,054                                                   |                     |
| 2023  | 1,318,198                                           | 1,529,054                                                   | 210,856             |
| 2024  | 924,760                                             | 1,529,054                                                   | 604,294             |
| 2025  | 906,241                                             | 1,529,054                                                   | 622,813             |
| 2026  | 887,723                                             | 1,529,054                                                   | 641,331             |
| 2027  | 869,205                                             | 1,529,054                                                   | 659,849             |
| 2028  | 850,686                                             | 1,529,054                                                   | 678,368             |
| 2029  | 602,105                                             | 1,529,054                                                   | 926,949             |
| 2030  | 345,716                                             | 1,529,054                                                   | 1,183,338           |
| 2031  | 316,977                                             | 1,529,054                                                   | 1,212,077           |
| 2032  | 133,432                                             | 1,529,054                                                   | 1,395,622           |
| 2033  | 133,432                                             | 1,529,054                                                   | 1,395,622           |
| 2034  | 133,432                                             | 1,529,054                                                   | 1,395,622           |
| 2035  | 133,432                                             | 1,529,054                                                   | 1,395,622           |
| 2036  | 133,432                                             | 1,529,054                                                   | 1,395,622           |
| 2037  | -                                                   | 1,529,054                                                   | 1,529,054           |
| Total | 9,217,821                                           |                                                             |                     |