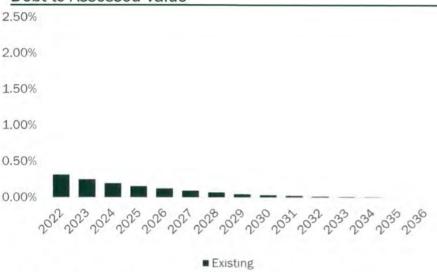

# Key Debt Ratio: Debt to Assessed Value

#### Debt to Assessed Value

- Existing Debt to Assessed Value
  - FY 2022:

0.32%

- Assumed Future Growth Rates
  - 2021 Budgeted Assessed Value<sup>1</sup>: \$3,318,500,000
  - 2022 & Beyond: 1.00%
- If not already in place, the City may want to consider a policy establishing a maximum Debt to Assessed Value.

#### Debt to Assessed Value Peer Comparative

- Rating Considerations:
  - Moody's: Criteria for General Obligation Credits defines categories of Debt to Assessed Values as:

| Very Strong (Aaa):                | < 0.75%                       |
|-----------------------------------|-------------------------------|
| Strong (Aa):                      | 0.75% - 1.75%                 |
| Moderate (A):                     | 1.75% - 4.00%                 |
| Weak - Very Poor (Baa and below): | > 4.00%                       |
|                                   | Strong (Aa):<br>Moderate (A): |