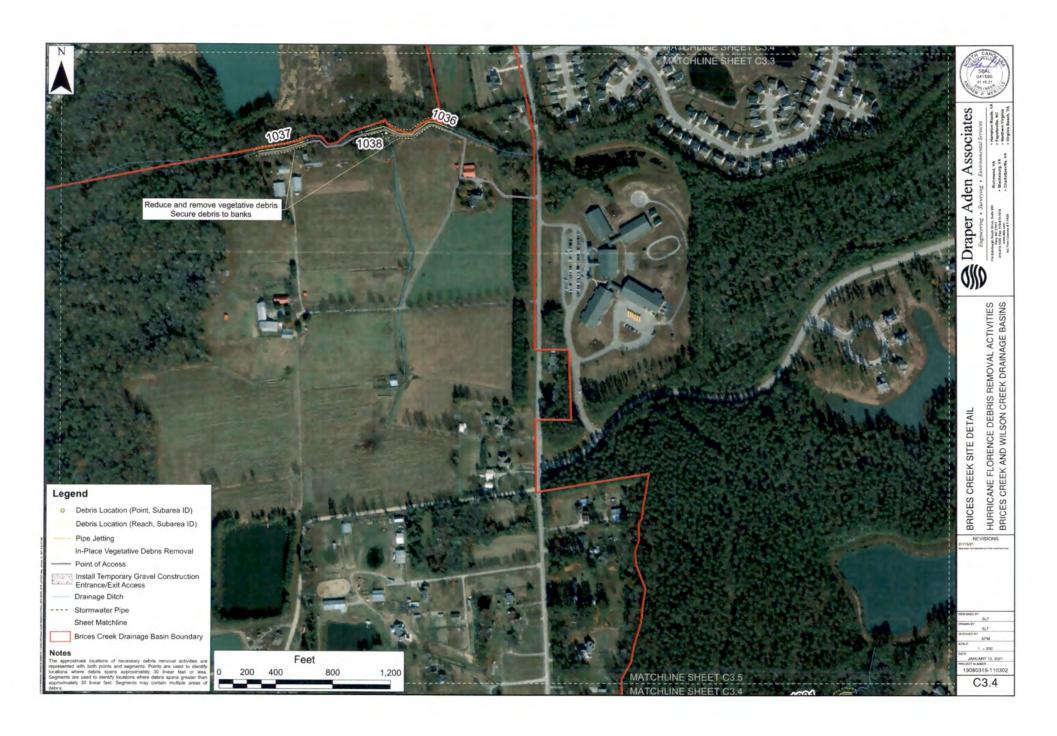

### Consider Adopting a Resolution Authorizing the City Manager to Execute Contracts for the Hurricane Florence Category A Drainage Ditch Project Within the Brice's Creek and Wilson Creek Drainage Basins.

(Wards 3 and 6) Over the past two years, the City has been working with FEMA on a project to remove sediment and debris from 66 miles of drainage ditches throughout the City. The work to address the Brice's Creek and Wilson Creek drainage basins Category A project was put out to bid, and Carolina Cleaning and Restoration, LLC submitted the lowest bid at \$345,680. It is requested the City Manager be authorized to execute a contract with Carolina Cleaning and Restoration for this portion of the project, along with any change orders within the budgeted amount. A memo from Matt Montanye, Director of Public Works, is attached along with a copy of the bid tabulation.