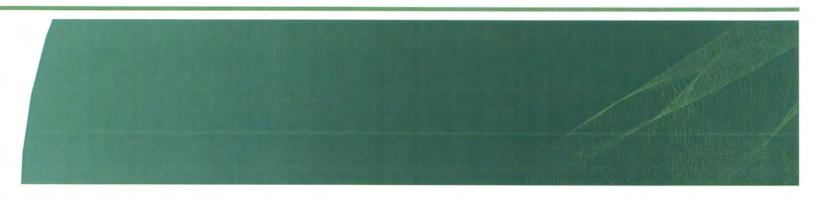

#### Tax Supported Debt Service

- As of 6/30/2021, the City's Outstanding Debt is estimated to be \$10,714,434.
- The City's annual debt service payments are declining each fiscal year from current levels.
- The declines in the City's existing debt service provides an opportunity to issue additional debt without impacting the annual budget.

#### Tax Supported Debt Service (excluding Vehicle Loans)

| Α     | В                                                   | C                                                           | D                   |
|-------|-----------------------------------------------------|-------------------------------------------------------------|---------------------|
| FY    | Existing GF<br>Debt Service<br>(Excluding Vehicles) | FY 2022 General<br>Fund Budgeted DS<br>(Excluding Vehicles) | Surplus / (Deficit) |
| 2022  | 1,529,054                                           | 1,529,054                                                   |                     |
| 2023  | 1,318,198                                           | 1,529,054                                                   | 210,856             |
| 2024  | 924,760                                             | 1,529,054                                                   | 604,294             |
| 2025  | 906,241                                             | 1,529,054                                                   | 622,813             |
| 2026  | 887,723                                             | 1,529,054                                                   | 641,331             |
| 2027  | 869,205                                             | 1,529,054                                                   | 659,849             |
| 2028  | 850,686                                             | 1,529,054                                                   | 678,368             |
| 2029  | 602,105                                             | 1,529,054                                                   | 926,949             |
| 2030  | 345,716                                             | 1,529,054                                                   | 1,183,338           |
| 2031  | 316,977                                             | 1,529,054                                                   | 1,212,077           |
| 2032  | 133,432                                             | 1,529,054                                                   | 1,395,622           |
| 2033  | 133,432                                             | 1,529,054                                                   | 1,395,622           |
| 2034  | 133,432                                             | 1,529,054                                                   | 1,395,622           |
| 2035  | 133,432                                             | 1,529,054                                                   | 1,395,622           |
| 2036  | 133,432                                             | 1,529,054                                                   | 1,395,622           |
| 2037  | -                                                   | 1,529,054                                                   | 1,529,054           |
| Total | 9,217,821                                           |                                                             |                     |

#### Tax Supported Debt Service

| FY    | Principal  | Interest  | Total      | 10-yr Payout |
|-------|------------|-----------|------------|--------------|
| Total | 10,714,434 | 1,017,034 | 11,731,468 |              |
| 2022  | 2,100,566  | 199,923   | 2,300,489  | 94.1%        |
| 2023  | 1,751,416  | 192,910   | 1,944,326  | 94.1%        |
| 2024  | 1,388,116  | 153,377   | 1,541,493  | 94.4%        |
| 2025  | 1,033,080  | 122,836   | 1,155,916  | 95.3%        |
| 2026  | 1,038,134  | 99,264    | 1,137,398  | 97.1%        |
| 2027  | 793,591    | 75,613    | 869,205    | 100.0%       |
| 2028  | 795,832    | 54,854    | 850,686    | 100.0%       |
| 2029  | 566,120    | 35,985    | 602,105    | 100.0%       |
| 2030  | 321,293    | 24,423    | 345,716    | 100.0%       |
| 2031  | 298,455    | 18,522    | 316,977    | 100.0%       |
| 2032  | 120,498    | 12,933    | 133,432    | 100.0%       |
| 2033  | 122,980    | 10,451    | 133,432    | 100.0%       |
| 2034  | 125,514    | 7,918     | 133,432    | 100.0%       |
| 2035  | 128,099    | 5,332     | 133,432    | 100.0%       |
| 2036  | 130,738    | 2,693     | 133,432    | 100.0%       |