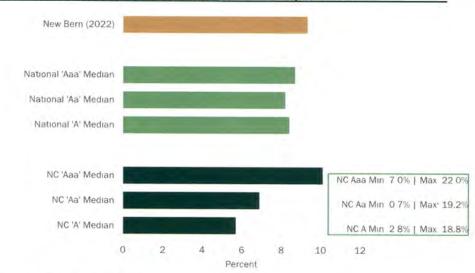

#### 10-year Payout Ratio Peer Comparative

#### Rating Considerations:

- Moody's: Moody's rating criteria for General Obligation credits allows for a scorecard adjustment if an issuer has unusually slow or rapid amortization of debt principal.
- S&P: A payout ratio greater than 65% results in a one point positive qualitative adjustment to the Debt & Contingent Liabilities section of S&P's General Obligation rating methodology.