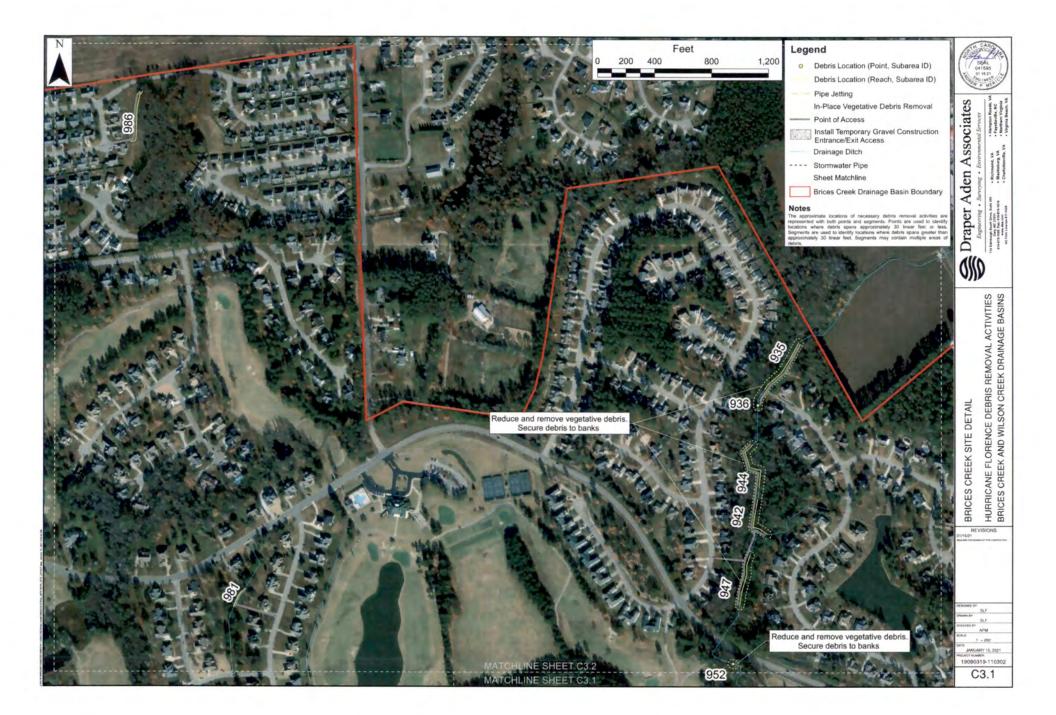

### Consider Adopting a Resolution Authorizing the City Manager to Execute Contracts for the Hurricane Florence Category A Drainage Ditch Project Within the Brice's Creek and Wilson Creek Drainage Basins.

(Wards 3 and 6) Over the past two years, the City has been working with FEMA on a project to remove sediment and debris from 66 miles of drainage ditches throughout the City. The work to address the Brice's Creek and Wilson Creek drainage basins Category A project was put out to bid, and Carolina Cleaning and Restoration, LLC submitted the lowest bid at \$345,680. It is requested the City Manager be authorized to execute a contract with Carolina Cleaning and Restoration for this portion of the project, along with any change orders within the budgeted amount. A memo from Matt Montanye, Director of Public Works, is attached along with a copy of the bid tabulation.