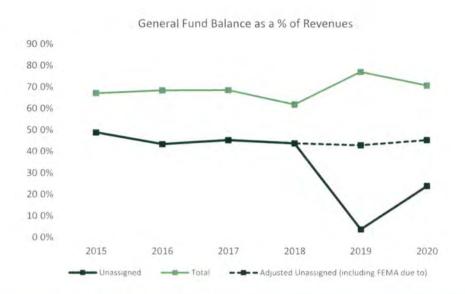

### General Fund Balance Overview

|                                                        | 2015       | 2016       | 2017       | 2018       | 2019       | 2020       |
|--------------------------------------------------------|------------|------------|------------|------------|------------|------------|
| General Fund Budget                                    |            |            |            |            |            |            |
| 2 Revenues                                             | 30,167,640 | 29,871,795 | 30,479,198 | 31,629,832 | 29,607,939 | 30,629,291 |
| 3 Expenditures                                         | 30,080,911 | 35,123,946 | 32,820,367 | 34,865,091 | 29,665,698 | 33,407,107 |
|                                                        |            |            |            |            |            |            |
| General Fund Balance                                   |            |            |            |            |            |            |
| S Nonspendable                                         | 138,418    | 106,353    | 125,566    | 132,738    | 103,144    | 1,860,476  |
| Restricted - Other                                     | 522,509    | -          | 1,069,009  | 372,641    | 2,178,618  | 1,262,379  |
| Restricted by State Statute - FEMA Due to General Fund |            | -          | -          | -          | 11,593,496 | 6,571,406  |
| Restricted by State Statute - Other                    | 4,850,559  | 5,370,614  | 5,909,758  | 5,202,285  | 7,817,996  | 4,655,054  |
| 0 Committed                                            | -          | -          | -          | -          | -          |            |
| 1 Assigned                                             |            | 2,000,000  | -          | -          |            |            |
| 2 Unassigned                                           | 14,753,694 | 12,976,430 | 13,816,378 | 13,864,240 | 1,136,141  | 7,331,940  |
| 3 Total                                                | 20,265,180 | 20,453,397 | 20,920,711 | 19,571,904 | 22,829,395 | 21,681,255 |
| 4                                                      |            |            |            |            |            |            |
| 5 Adjusted Unassigned (including FEMA due to)          | -          | -          | -          | -          | 12,729,637 | 13,903,346 |

#### General Fund Balance

|     |                                                       | 2015       | 2016       | 2017       | 2018       | 2019       | 2020       |
|-----|-------------------------------------------------------|------------|------------|------------|------------|------------|------------|
| 1   | General Fund Budget                                   |            |            |            |            |            |            |
| 2   | Revenues                                              | 30,167,640 | 29,871,795 | 30,479 198 | 31,629,832 | 29,607,939 | 30.629,291 |
| 3   | Expenditures                                          | 30,080,911 | 35,123,946 | 32,820,367 | 34,865,091 | 29 665,698 | 33,407,107 |
| 4   |                                                       |            |            |            |            |            |            |
| 5   | General Fund Balance                                  |            |            |            |            |            |            |
| 6   | Nonspendable                                          | 138,418    | 106,353    | 125.566    | 132 738    | 103,144    | 1,860,476  |
| 7   | Restricted Other                                      | 522,509    |            | 1,069,009  | 372,641    | 2,178,618  | 1.262,379  |
| 8   | Restricted by State Statute. FEMA Due to General Fund |            |            |            |            | 11593,496  | 6 571.406  |
| 9   | Restricted by State Statute Other                     | 4,850,559  | 5,370,614  | 5,909.768  | 5,202,285  | 7,817 996  | 4,655,054  |
| 10  | Committed                                             |            |            |            |            |            |            |
| 11  | Assigned                                              |            | 2,000 000  |            |            |            |            |
| 12  | Unassigned                                            | 14 753 694 | 12 976 430 | 13,816,378 | 13,864,240 | 1 136 141  | 7 331 940  |
| 13  | Total                                                 | 20,265,180 | 20,453,397 | 20,920,711 | 19,571,904 | 22,829,395 | 21,681,255 |
| 14  |                                                       |            |            |            |            |            |            |
| 15  | Adjusted Unassigned (including FEMA due to)           | 14,753,694 | 12 976,430 | 13,815,378 | 13,854,240 | 12 729,637 | 13 903.346 |
| 16  |                                                       |            |            |            |            |            |            |
| 1.7 | Rating Agency Available 2                             | 19.604 253 | 20,347,044 | 19 726 136 | 19.066,525 | 20.547 633 | 18,558,400 |
| 18  |                                                       |            |            |            |            |            |            |
| 19  | General Fund Balance Ratios                           |            |            |            |            |            |            |
| 20  | Unassigned as a % of Revenues                         | 48,9%      | 43.4%      | 45.3%      | 43.8%      | 3.8%       | 23.91      |
| 21  | Unassigned as a % of Expenditures                     | 49 0%      | 36,9%      | 42.1%      | 39.8%      | 3.8%       | 21.9       |
| 22  | Rating Agency Available as a % of Revenues            | 65 0%      | 68 1%      | 64.7%      | 60,3%      | 69 4%      | 60.6       |
|     | Rating Agency Available as a % of Expenditures        | 65.2%      | 57.9%      | 60 1%      | 54.7%      | 69.3%      | 55,61      |
| 24  |                                                       | 67.2%      | 68,5%      | 68,6%      | 61.9%      | 77 1%      | 70,8       |
| 25  | Total General Fund Balance as a % of Expenditures     | 67.4%      | 58,2%      | 63.7%      | 56.1%      | 77.0%      | 64.91      |
| 26  | Adjusted Unassigned as a % of Revenues                | 48.9%      | 43.4%      | 45.3%      | 43.8%      | 43.0%      | 45.49      |
| 27  | Adjusted Unassigned as a % of Expenditures            | 49.0%      | 36,9%      | 42.1%      | 39,8%      | 42.9%      | 41.6       |
| 26  |                                                       |            |            |            |            |            |            |
| 27  | Capital Projects and Non-Major Funds                  |            |            |            |            |            |            |
| 28  | Nonspendable                                          |            |            |            |            |            |            |
| 29  | Restricted                                            | 808,006    | 486,912    | 775.890    | 2,504,831  | 330 768    | 657,584    |
| 30  | Committed                                             | 185,277    |            |            |            |            |            |
| 31  | Assigned                                              | -          | 195,745    | 161,762    | 1,164,575  | 1,553,691  | 1,061,562  |
|     | Unassigned                                            | (539,445)  | (1001185)  | (39 195)   | (6,810)    | (843,884)  | (1,208,454 |
| 2.2 | Total                                                 | 453.838    | (318,528)  | 898,457    | 3,662,598  | 1,040,575  | 510,692    |