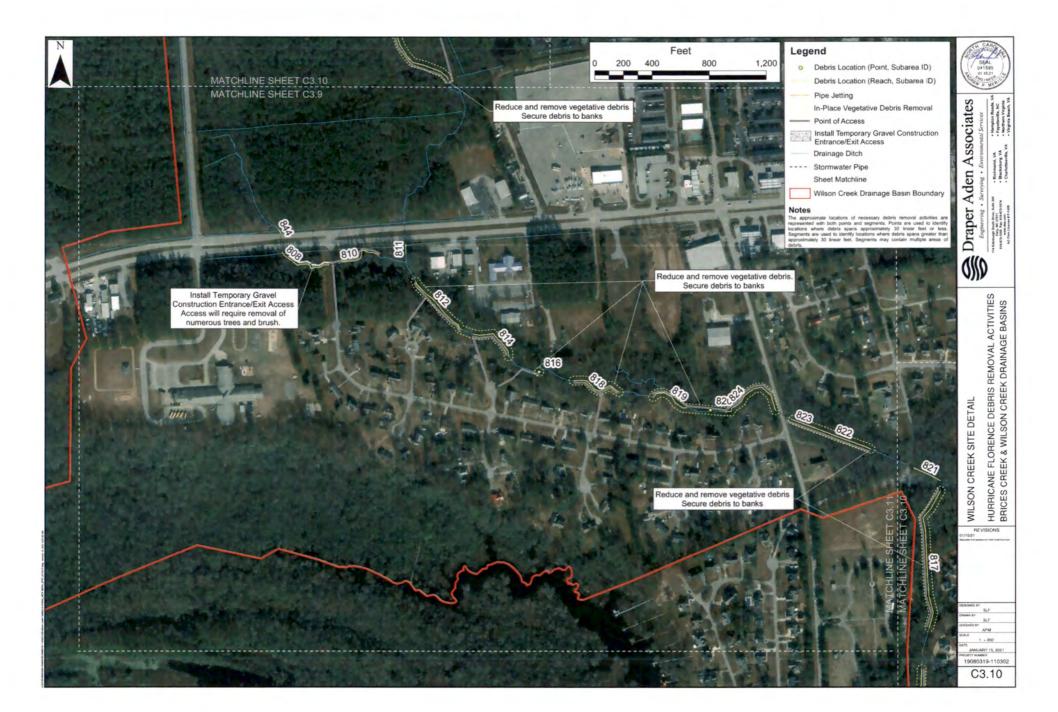

### Consider Adopting a Resolution Authorizing the City Manager to Execute Contracts for the Hurricane Florence Category A Drainage Ditch Project Within the Brice's Creek and Wilson Creek Drainage Basins.

(Wards 3 and 6) Over the past two years, the City has been working with FEMA on a project to remove sediment and debris from 66 miles of drainage ditches throughout the City. The work to address the Brice's Creek and Wilson Creek drainage basins Category A project was put out to bid, and Carolina Cleaning and Restoration, LLC submitted the lowest bid at \$345,680. It is requested the City Manager be authorized to execute a contract with Carolina Cleaning and Restoration for this portion of the project, along with any change orders within the budgeted amount. A memo from Matt Montanye, Director of Public Works, is attached along with a copy of the bid tabulation.