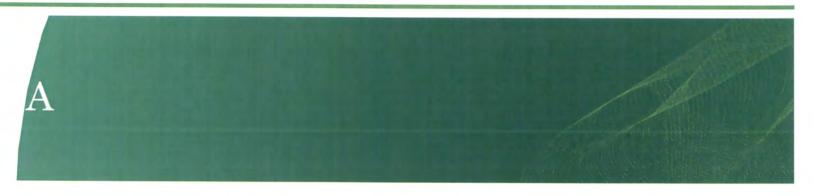

#### Tax Supported Debt Service

| FY    | Principal  | Interest  | Total      | 10-yr Payout |
|-------|------------|-----------|------------|--------------|
| Total | 10,714,434 | 1,017,034 | 11,731,468 |              |
| 2022  | 2,100,566  | 199,923   | 2,300,489  | 94.1%        |
| 2023  | 1,751,416  | 192,910   | 1,944,326  | 94.1%        |
| 2024  | 1,388,116  | 153,377   | 1,541,493  | 94.4%        |
| 2025  | 1,033,080  | 122,836   | 1,155,916  | 95.3%        |
| 2026  | 1,038,134  | 99,264    | 1,137,398  | 97.1%        |
| 2027  | 793,591    | 75,613    | 869,205    | 100.0%       |
| 2028  | 795,832    | 54,854    | 850,686    | 100.0%       |
| 2029  | 566,120    | 35,985    | 602,105    | 100.0%       |
| 2030  | 321,293    | 24,423    | 345,716    | 100.0%       |
| 2031  | 298,455    | 18,522    | 316,977    | 100.0%       |
| 2032  | 120,498    | 12,933    | 133,432    | 100.0%       |
| 2033  | 122,980    | 10,451    | 133,432    | 100.0%       |
| 2034  | 125,514    | 7,918     | 133,432    | 100.0%       |
| 2035  | 128,099    | 5,332     | 133,432    | 100.0%       |
| 2036  | 130,738    | 2,693     | 133,432    | 100.0%       |

# Key Debt Ratio: Tax Supported Payout Ratio

- Existing 10-year Payout Ratio
  - FY 2022:

94.1%

- The 10-Year Payout Ratio measures the amount of principal to be retired in the next 10 years.
- This ratio is an important metric that indicates whether or not a locality is back-loading its debt.
- If not already in place, the City may want to consider a policy establishing a minimum 10 Year Payout Ratio.