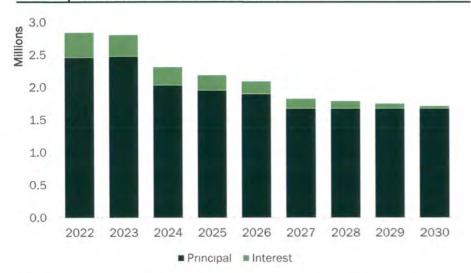

#### Tax Supported Debt Service

- As of 6/30/2021, the City's Outstanding Debt is estimated to be \$10,714,434.
- The City's annual debt service payments are declining each fiscal year from current levels.
- The declines in the City's existing debt service provides an opportunity to issue additional debt without impacting the annual budget.

#### Tax Supported Debt Service (excluding Vehicle Loans)

| Α     | В                                                   | C                                                           | D                   |
|-------|-----------------------------------------------------|-------------------------------------------------------------|---------------------|
| FY    | Existing GF<br>Debt Service<br>(Excluding Vehicles) | FY 2022 General<br>Fund Budgeted DS<br>(Excluding Vehicles) | Surplus / (Deficit) |
| 2022  | 1,529,054                                           | 1,529,054                                                   |                     |
| 2023  | 1,318,198                                           | 1,529,054                                                   | 210,856             |
| 2024  | 924,760                                             | 1,529,054                                                   | 604,294             |
| 2025  | 906,241                                             | 1,529,054                                                   | 622,813             |
| 2026  | 887,723                                             | 1,529,054                                                   | 641,331             |
| 2027  | 869,205                                             | 1,529,054                                                   | 659,849             |
| 2028  | 850,686                                             | 1,529,054                                                   | 678,368             |
| 2029  | 602,105                                             | 1,529,054                                                   | 926,949             |
| 2030  | 345,716                                             | 1,529,054                                                   | 1,183,338           |
| 2031  | 316,977                                             | 1,529,054                                                   | 1,212,077           |
| 2032  | 133,432                                             | 1,529,054                                                   | 1,395,622           |
| 2033  | 133,432                                             | 1,529,054                                                   | 1,395,622           |
| 2034  | 133,432                                             | 1,529,054                                                   | 1,395,622           |
| 2035  | 133,432                                             | 1,529,054                                                   | 1,395,622           |
| 2036  | 133,432                                             | 1,529,054                                                   | 1,395,622           |
| 2037  | -                                                   | 1,529,054                                                   | 1,529,054           |
| Total | 9,217,821                                           |                                                             |                     |

#### Tax Supported Debt Service

| FY    | Principal  | Interest  | Total      | 10-yr Payout |
|-------|------------|-----------|------------|--------------|
| Total | 10,714,434 | 1,017,034 | 11,731,468 |              |
| 2022  | 2,100,566  | 199,923   | 2,300,489  | 94.1%        |
| 2023  | 1,751,416  | 192,910   | 1,944,326  | 94.1%        |
| 2024  | 1,388,116  | 153,377   | 1,541,493  | 94.4%        |
| 2025  | 1,033,080  | 122,836   | 1,155,916  | 95.3%        |
| 2026  | 1,038,134  | 99,264    | 1,137,398  | 97.1%        |
| 2027  | 793,591    | 75,613    | 869,205    | 100.0%       |
| 2028  | 795,832    | 54,854    | 850,686    | 100.0%       |
| 2029  | 566,120    | 35,985    | 602,105    | 100.0%       |
| 2030  | 321,293    | 24,423    | 345,716    | 100.0%       |
| 2031  | 298,455    | 18,522    | 316,977    | 100.0%       |
| 2032  | 120,498    | 12,933    | 133,432    | 100.0%       |
| 2033  | 122,980    | 10,451    | 133,432    | 100.0%       |
| 2034  | 125,514    | 7,918     | 133,432    | 100.0%       |
| 2035  | 128,099    | 5,332     | 133,432    | 100.0%       |
| 2036  | 130,738    | 2,693     | 133,432    | 100.0%       |