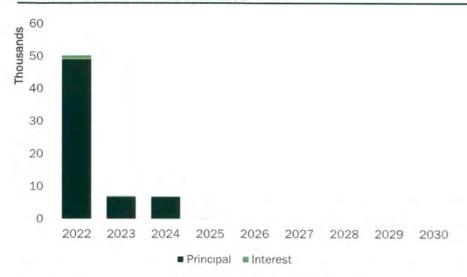

#### Tax Supported Debt Service

- As of 6/30/2021, the City's Outstanding Debt is estimated to be \$10,714,434.
- The City's annual debt service payments are declining each fiscal year from current levels.
- The declines in the City's existing debt service provides an opportunity to issue additional debt without impacting the annual budget.

#### Tax Supported Debt Service (excluding Vehicle Loans)

| Α     | В                                                   | C                                                           | D                   |
|-------|-----------------------------------------------------|-------------------------------------------------------------|---------------------|
| FY    | Existing GF<br>Debt Service<br>(Excluding Vehicles) | FY 2022 General<br>Fund Budgeted DS<br>(Excluding Vehicles) | Surplus / (Deficit) |
| 2022  | 1,529,054                                           | 1,529,054                                                   |                     |
| 2023  | 1,318,198                                           | 1,529,054                                                   | 210,856             |
| 2024  | 924,760                                             | 1,529,054                                                   | 604,294             |
| 2025  | 906,241                                             | 1,529,054                                                   | 622,813             |
| 2026  | 887,723                                             | 1,529,054                                                   | 641,331             |
| 2027  | 869,205                                             | 1,529,054                                                   | 659,849             |
| 2028  | 850,686                                             | 1,529,054                                                   | 678,368             |
| 2029  | 602,105                                             | 1,529,054                                                   | 926,949             |
| 2030  | 345,716                                             | 1,529,054                                                   | 1,183,338           |
| 2031  | 316,977                                             | 1,529,054                                                   | 1,212,077           |
| 2032  | 133,432                                             | 1,529,054                                                   | 1,395,622           |
| 2033  | 133,432                                             | 1,529,054                                                   | 1,395,622           |
| 2034  | 133,432                                             | 1,529,054                                                   | 1,395,622           |
| 2035  | 133,432                                             | 1,529,054                                                   | 1,395,622           |
| 2036  | 133,432                                             | 1,529,054                                                   | 1,395,622           |
| 2037  | -                                                   | 1,529,054                                                   | 1,529,054           |
| Total | 9,217,821                                           |                                                             |                     |

#### Tax Supported Debt Service

| FY    | Principal  | Interest  | Total      | 10-yr Payout |
|-------|------------|-----------|------------|--------------|
| Total | 10,714,434 | 1,017,034 | 11,731,468 |              |
| 2022  | 2,100,566  | 199,923   | 2,300,489  | 94.1%        |
| 2023  | 1,751,416  | 192,910   | 1,944,326  | 94.1%        |
| 2024  | 1,388,116  | 153,377   | 1,541,493  | 94.4%        |
| 2025  | 1,033,080  | 122,836   | 1,155,916  | 95.3%        |
| 2026  | 1,038,134  | 99,264    | 1,137,398  | 97.1%        |
| 2027  | 793,591    | 75,613    | 869,205    | 100.0%       |
| 2028  | 795,832    | 54,854    | 850,686    | 100.0%       |
| 2029  | 566,120    | 35,985    | 602,105    | 100.0%       |
| 2030  | 321,293    | 24,423    | 345,716    | 100.0%       |
| 2031  | 298,455    | 18,522    | 316,977    | 100.0%       |
| 2032  | 120,498    | 12,933    | 133,432    | 100.0%       |
| 2033  | 122,980    | 10,451    | 133,432    | 100.0%       |
| 2034  | 125,514    | 7,918     | 133,432    | 100.0%       |
| 2035  | 128,099    | 5,332     | 133,432    | 100.0%       |
| 2036  | 130,738    | 2,693     | 133,432    | 100.0%       |