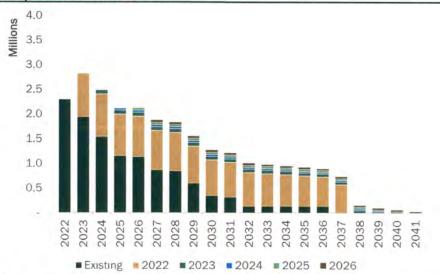

#### Par Outstanding - Estimated as of 6/30/2021\*

| Туре                        | Par Amount   |
|-----------------------------|--------------|
| General Obligation Bonds    | \$0          |
| IPCs / LOBs / COPs          | \$8,289,725  |
| IPCs - Vehicles & Equipment | \$2,424,709  |
| Total                       | \$10,714,434 |

<sup>\*</sup>Note: Includes \$2,931,494 issued in FY 2021 to fund a new Fire Truck and vehicles and equipment and \$1,803,895 scheduled to close in March 2021 to fund a Radio System and Metal Building. Does not include debt supported by the Municipal Service District Fund,

#### Tax Supported Debt Service

| FY    | Principal  | Interest  | Total      | 10-yr Payout |
|-------|------------|-----------|------------|--------------|
| Total | 10,714,434 | 1,017,034 | 11,731,468 |              |
| 2022  | 2,100,566  | 199,923   | 2,300,489  | 94.1%        |
| 2023  | 1,751,416  | 192,910   | 1,944,326  | 94.1%        |
| 2024  | 1,388,116  | 153,377   | 1,541,493  | 94.4%        |
| 2025  | 1,033,080  | 122,836   | 1,155,916  | 95.3%        |
| 2026  | 1,038,134  | 99,264    | 1,137,398  | 97.1%        |
| 2027  | 793,591    | 75,613    | 869,205    | 100.0%       |
| 2028  | 795,832    | 54,854    | 850,686    | 100.0%       |
| 2029  | 566,120    | 35,985    | 602,105    | 100.0%       |
| 2030  | 321,293    | 24,423    | 345,716    | 100.0%       |
| 2031  | 298,455    | 18,522    | 316,977    | 100.0%       |
| 2032  | 120,498    | 12,933    | 133,432    | 100.0%       |
| 2033  | 122,980    | 10,451    | 133,432    | 100.0%       |
| 2034  | 125,514    | 7,918     | 133,432    | 100.0%       |
| 2035  | 128,099    | 5,332     | 133,432    | 100.0%       |
| 2036  | 130,738    | 2,693     | 133,432    | 100.0%       |