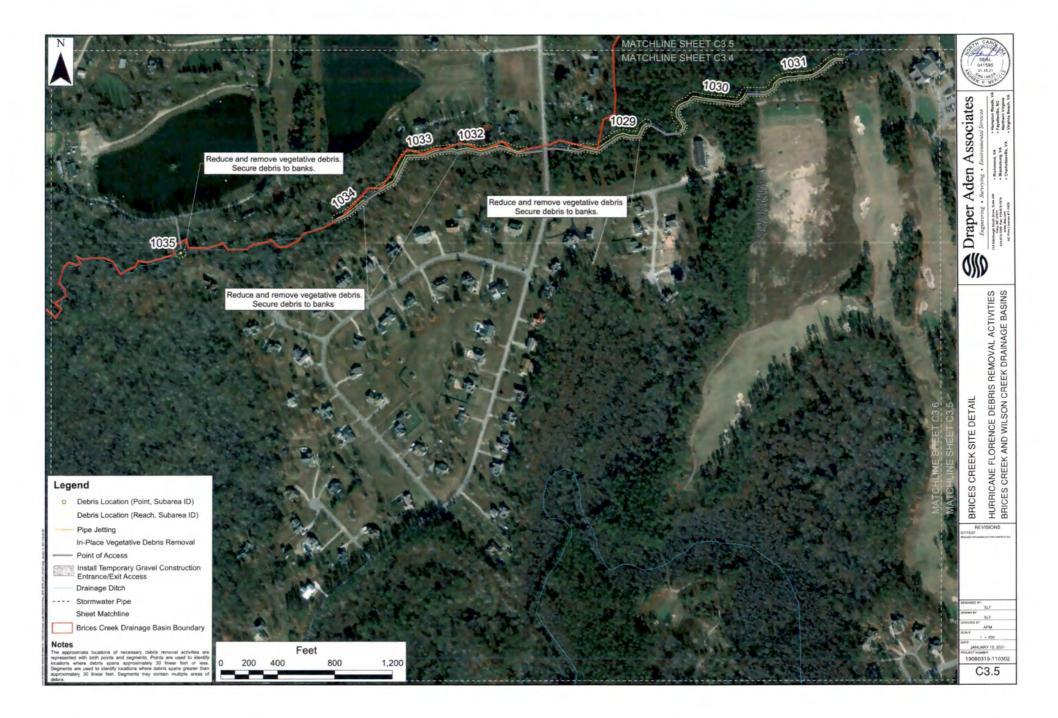

### Consider Adopting a Resolution Authorizing the City Manager to Execute Contracts for the Hurricane Florence Category A Drainage Ditch Project Within the Brice's Creek and Wilson Creek Drainage Basins.

(Wards 3 and 6) Over the past two years, the City has been working with FEMA on a project to remove sediment and debris from 66 miles of drainage ditches throughout the City. The work to address the Brice's Creek and Wilson Creek drainage basins Category A project was put out to bid, and Carolina Cleaning and Restoration, LLC submitted the lowest bid at \$345,680. It is requested the City Manager be authorized to execute a contract with Carolina Cleaning and Restoration for this portion of the project, along with any change orders within the budgeted amount. A memo from Matt Montanye, Director of Public Works, is attached along with a copy of the bid tabulation.