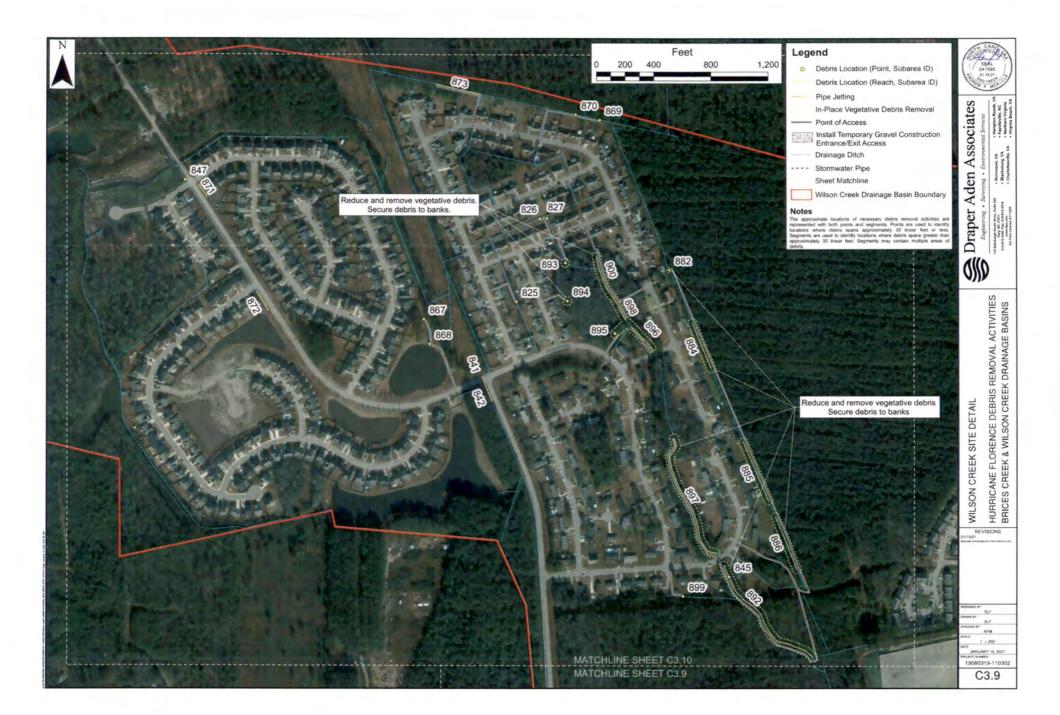

### Consider Adopting a Resolution Authorizing the City Manager to Execute Contracts for the Hurricane Florence Category A Drainage Ditch Project Within the Brice's Creek and Wilson Creek Drainage Basins.

(Wards 3 and 6) Over the past two years, the City has been working with FEMA on a project to remove sediment and debris from 66 miles of drainage ditches throughout the City. The work to address the Brice's Creek and Wilson Creek drainage basins Category A project was put out to bid, and Carolina Cleaning and Restoration, LLC submitted the lowest bid at \$345,680. It is requested the City Manager be authorized to execute a contract with Carolina Cleaning and Restoration for this portion of the project, along with any change orders within the budgeted amount. A memo from Matt Montanye, Director of Public Works, is attached along with a copy of the bid tabulation.