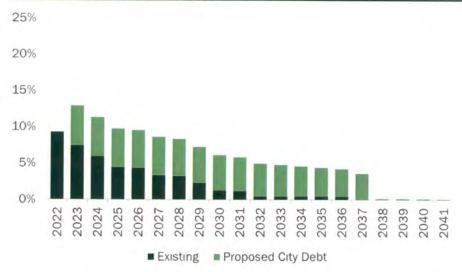

#### Debt Service vs. Governmental Expenditures

- Existing Debt Service vs. Expenditures
  - FY 2022: 9.33%
- Assumed Future Growth Rates
  - 2020 Adjusted Expenditures: \$21,916,439
  - 2021 & Beyond 1.00%
- If not already in place, the City may want to consider a policy establishing a maximum level of Debt Service to Expenditures.

#### Notes:

- Governmental Expenditures represent the ongoing operating expenditures of the County In this analysis, debt service and capital outlay expenditures are excluded.