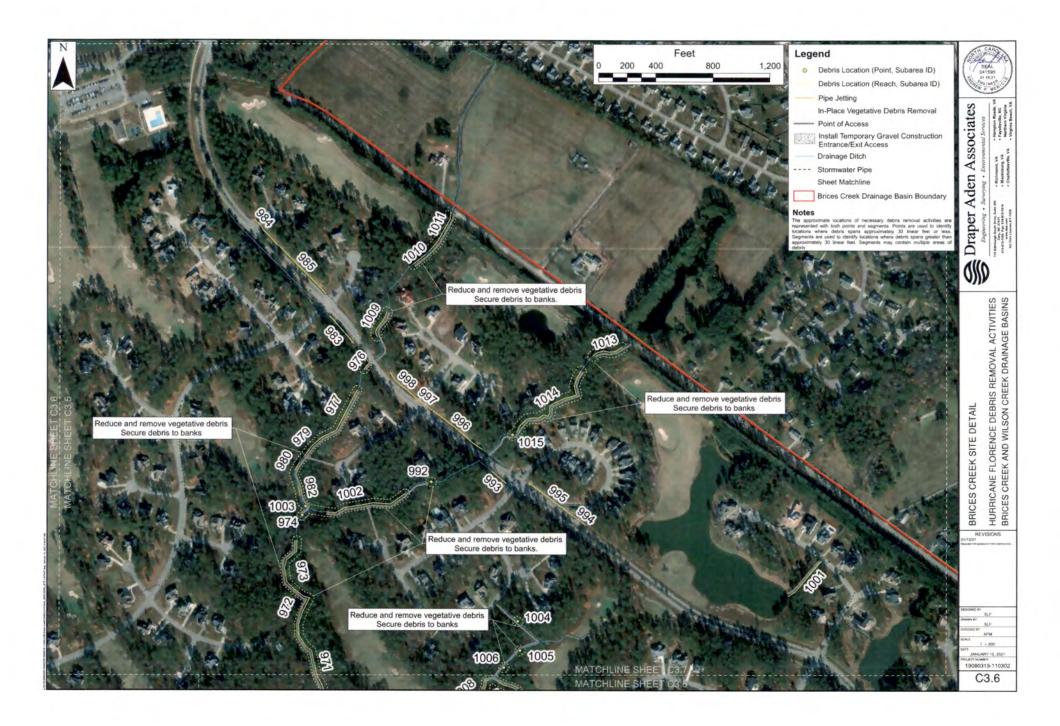

### Consider Adopting a Resolution Authorizing the City Manager to Execute Contracts for the Hurricane Florence Category A Drainage Ditch Project Within the Brice's Creek and Wilson Creek Drainage Basins.

(Wards 3 and 6) Over the past two years, the City has been working with FEMA on a project to remove sediment and debris from 66 miles of drainage ditches throughout the City. The work to address the Brice's Creek and Wilson Creek drainage basins Category A project was put out to bid, and Carolina Cleaning and Restoration, LLC submitted the lowest bid at \$345,680. It is requested the City Manager be authorized to execute a contract with Carolina Cleaning and Restoration for this portion of the project, along with any change orders within the budgeted amount. A memo from Matt Montanye, Director of Public Works, is attached along with a copy of the bid tabulation.