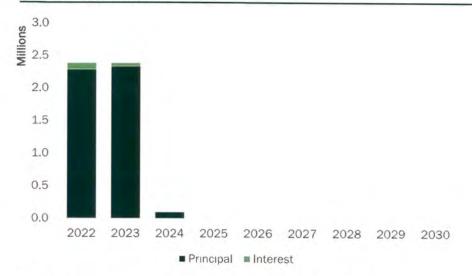

#### Tax Supported Debt Service

- As of 6/30/2021, the City's Outstanding Debt is estimated to be \$10,714,434.
- The City's annual debt service payments are declining each fiscal year from current levels.
- The declines in the City's existing debt service provides an opportunity to issue additional debt without impacting the annual budget.

#### Tax Supported Debt Service (excluding Vehicle Loans)

| Α     | В                                                   | C                                                           | D                   |
|-------|-----------------------------------------------------|-------------------------------------------------------------|---------------------|
| FY    | Existing GF<br>Debt Service<br>(Excluding Vehicles) | FY 2022 General<br>Fund Budgeted DS<br>(Excluding Vehicles) | Surplus / (Deficit) |
| 2022  | 1,529,054                                           | 1,529,054                                                   |                     |
| 2023  | 1,318,198                                           | 1,529,054                                                   | 210,856             |
| 2024  | 924,760                                             | 1,529,054                                                   | 604,294             |
| 2025  | 906,241                                             | 1,529,054                                                   | 622,813             |
| 2026  | 887,723                                             | 1,529,054                                                   | 641,331             |
| 2027  | 869,205                                             | 1,529,054                                                   | 659,849             |
| 2028  | 850,686                                             | 1,529,054                                                   | 678,368             |
| 2029  | 602,105                                             | 1,529,054                                                   | 926,949             |
| 2030  | 345,716                                             | 1,529,054                                                   | 1,183,338           |
| 2031  | 316,977                                             | 1,529,054                                                   | 1,212,077           |
| 2032  | 133,432                                             | 1,529,054                                                   | 1,395,622           |
| 2033  | 133,432                                             | 1,529,054                                                   | 1,395,622           |
| 2034  | 133,432                                             | 1,529,054                                                   | 1,395,622           |
| 2035  | 133,432                                             | 1,529,054                                                   | 1,395,622           |
| 2036  | 133,432                                             | 1,529,054                                                   | 1,395,622           |
| 2037  | -                                                   | 1,529,054                                                   | 1,529,054           |
| Total | 9,217,821                                           |                                                             |                     |

#### Tax Supported Debt Service

| FY    | Principal  | Interest  | Total      | 10-yr Payout |
|-------|------------|-----------|------------|--------------|
| Total | 10,714,434 | 1,017,034 | 11,731,468 |              |
| 2022  | 2,100,566  | 199,923   | 2,300,489  | 94.1%        |
| 2023  | 1,751,416  | 192,910   | 1,944,326  | 94.1%        |
| 2024  | 1,388,116  | 153,377   | 1,541,493  | 94.4%        |
| 2025  | 1,033,080  | 122,836   | 1,155,916  | 95.3%        |
| 2026  | 1,038,134  | 99,264    | 1,137,398  | 97.1%        |
| 2027  | 793,591    | 75,613    | 869,205    | 100.0%       |
| 2028  | 795,832    | 54,854    | 850,686    | 100.0%       |
| 2029  | 566,120    | 35,985    | 602,105    | 100.0%       |
| 2030  | 321,293    | 24,423    | 345,716    | 100.0%       |
| 2031  | 298,455    | 18,522    | 316,977    | 100.0%       |
| 2032  | 120,498    | 12,933    | 133,432    | 100.0%       |
| 2033  | 122,980    | 10,451    | 133,432    | 100.0%       |
| 2034  | 125,514    | 7,918     | 133,432    | 100.0%       |
| 2035  | 128,099    | 5,332     | 133,432    | 100.0%       |
| 2036  | 130,738    | 2,693     | 133,432    | 100.0%       |