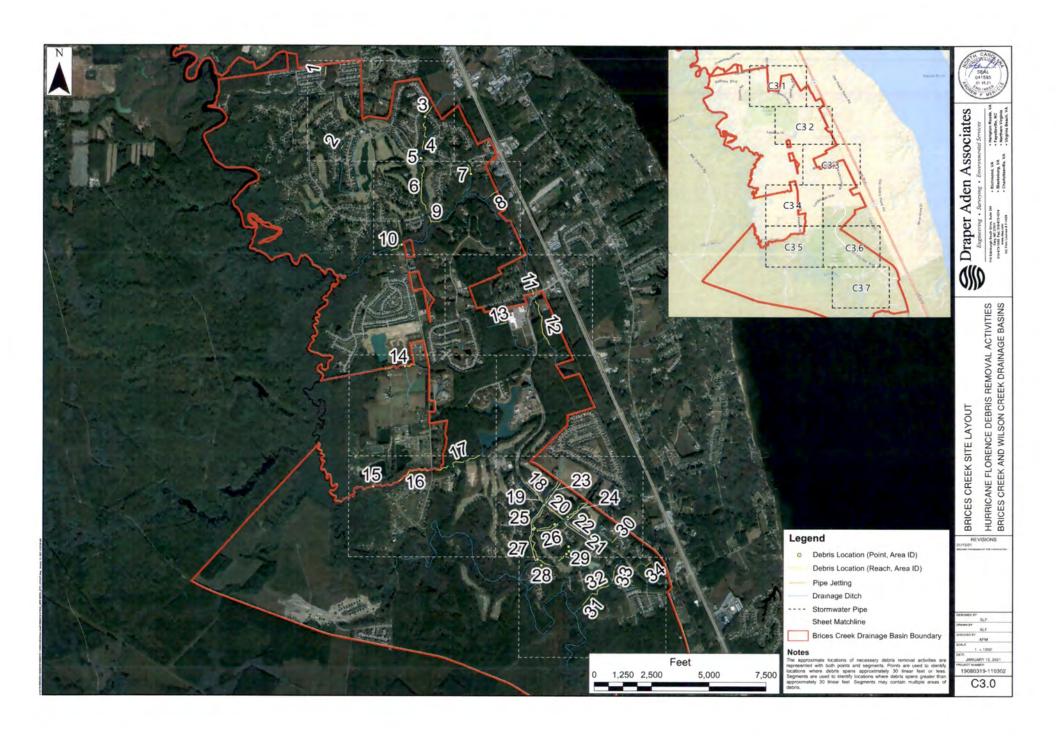

### Consider Adopting a Resolution Authorizing the City Manager to Execute Contracts for the Hurricane Florence Category A Drainage Ditch Project Within the Brice's Creek and Wilson Creek Drainage Basins.

(Wards 3 and 6) Over the past two years, the City has been working with FEMA on a project to remove sediment and debris from 66 miles of drainage ditches throughout the City. The work to address the Brice's Creek and Wilson Creek drainage basins Category A project was put out to bid, and Carolina Cleaning and Restoration, LLC submitted the lowest bid at \$345,680. It is requested the City Manager be authorized to execute a contract with Carolina Cleaning and Restoration for this portion of the project, along with any change orders within the budgeted amount. A memo from Matt Montanye, Director of Public Works, is attached along with a copy of the bid tabulation.