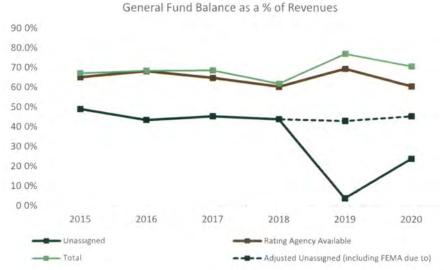

#### General Fund Balance

|     |                                                       | 2015       | 2016       | 2017       | 2018       | 2019       | 2020       |
|-----|-------------------------------------------------------|------------|------------|------------|------------|------------|------------|
| 1   | General Fund Budget                                   |            |            |            |            |            |            |
| 2   | Revenues                                              | 30,167,640 | 29,871,795 | 30,479 198 | 31,629,832 | 29,607,939 | 30.629,291 |
| 3   | Expenditures                                          | 30,080,911 | 35,123,946 | 32,820,367 | 34,865,091 | 29 665,698 | 33,407,107 |
| 4   |                                                       |            |            |            |            |            |            |
| 5   | General Fund Balance                                  |            |            |            |            |            |            |
| 6   | Nonspendable                                          | 138,418    | 106,353    | 125.566    | 132 738    | 103,144    | 1,860,476  |
| 7   | Restricted Other                                      | 522,509    |            | 1,069,009  | 372,641    | 2,178,618  | 1.262,379  |
| 8   | Restricted by State Statute. FEMA Due to General Fund |            |            |            |            | 11593,496  | 6 571.406  |
| 9   | Restricted by State Statute Other                     | 4,850,559  | 5,370,614  | 5,909.768  | 5,202,285  | 7,817 996  | 4,655,054  |
| 10  | Committed                                             |            |            |            |            |            |            |
| 11  | Assigned                                              |            | 2,000 000  |            |            |            |            |
| 12  | Unassigned                                            | 14 753 694 | 12 976 430 | 13,816,378 | 13,864,240 | 1 136 141  | 7 331 940  |
| 13  | Total                                                 | 20,265,180 | 20,453,397 | 20,920,711 | 19,571,904 | 22,829,395 | 21,681,255 |
| 14  |                                                       |            |            |            |            |            |            |
| 15  | Adjusted Unassigned (including FEMA due to)           | 14,753,694 | 12 976,430 | 13,815,378 | 13,854,240 | 12 729,637 | 13 903.346 |
| 16  |                                                       |            |            |            |            |            |            |
| 1.7 | Rating Agency Available 2                             | 19.604 253 | 20,347,044 | 19 726 136 | 19.066,525 | 20.547 633 | 18,558,400 |
| 18  |                                                       |            |            |            |            |            |            |
| 19  | General Fund Balance Ratios                           |            |            |            |            |            |            |
| 20  | Unassigned as a % of Revenues                         | 48,9%      | 43.4%      | 45.3%      | 43.8%      | 3.8%       | 23.91      |
| 21  | Unassigned as a % of Expenditures                     | 49 0%      | 36,9%      | 42.1%      | 39.8%      | 3.8%       | 21.9       |
| 22  | Rating Agency Available as a % of Revenues            | 65 0%      | 68 1%      | 64.7%      | 60,3%      | 69 4%      | 60.6       |
|     | Rating Agency Available as a % of Expenditures        | 65.2%      | 57.9%      | 60 1%      | 54.7%      | 69.3%      | 55,61      |
| 24  |                                                       | 67.2%      | 68,5%      | 68,6%      | 61.9%      | 77 1%      | 70,8       |
| 25  | Total General Fund Balance as a % of Expenditures     | 67.4%      | 58,2%      | 63.7%      | 56.1%      | 77.0%      | 64.91      |
| 26  | Adjusted Unassigned as a % of Revenues                | 48.9%      | 43.4%      | 45.3%      | 43.8%      | 43.0%      | 45.49      |
| 27  | Adjusted Unassigned as a % of Expenditures            | 49.0%      | 36,9%      | 42.1%      | 39,8%      | 42.9%      | 41.6       |
| 26  |                                                       |            |            |            |            |            |            |
| 27  | Capital Projects and Non-Major Funds                  |            |            |            |            |            |            |
| 28  | Nonspendable                                          |            |            |            |            |            |            |
| 29  | Restricted                                            | 808,006    | 486,912    | 775.890    | 2,504,831  | 330 768    | 657,584    |
| 30  | Committed                                             | 185,277    |            |            |            |            |            |
| 31  | Assigned                                              | -          | 195,745    | 161,762    | 1,164,575  | 1,553,691  | 1,061,562  |
|     | Unassigned                                            | (539,445)  | (1001185)  | (39 195)   | (6,810)    | (843,884)  | (1,208,454 |
| 2.2 | Total                                                 | 453.838    | (318,528)  | 898,457    | 3,662,598  | 1,040,575  | 510,692    |

If not already in place, the City may want to consider establishing a General Fund Balance Policy.

March 23, 2021 City of New Bern, NC