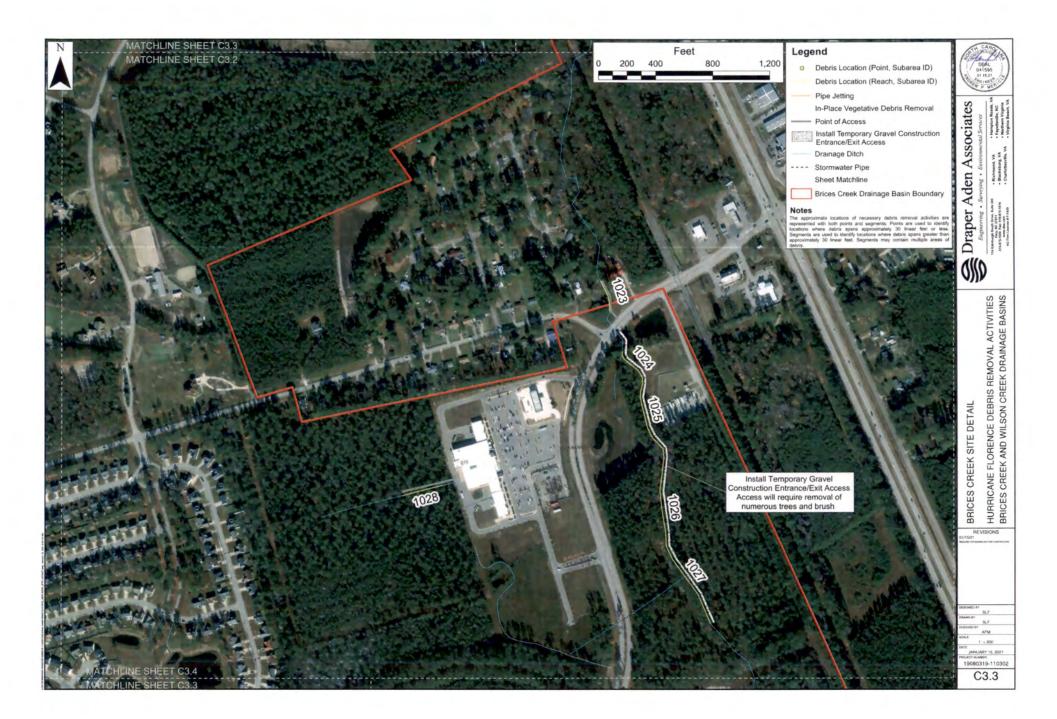

### Consider Adopting a Resolution Authorizing the City Manager to Execute Contracts for the Hurricane Florence Category A Drainage Ditch Project Within the Brice's Creek and Wilson Creek Drainage Basins.

(Wards 3 and 6) Over the past two years, the City has been working with FEMA on a project to remove sediment and debris from 66 miles of drainage ditches throughout the City. The work to address the Brice's Creek and Wilson Creek drainage basins Category A project was put out to bid, and Carolina Cleaning and Restoration, LLC submitted the lowest bid at \$345,680. It is requested the City Manager be authorized to execute a contract with Carolina Cleaning and Restoration for this portion of the project, along with any change orders within the budgeted amount. A memo from Matt Montanye, Director of Public Works, is attached along with a copy of the bid tabulation.