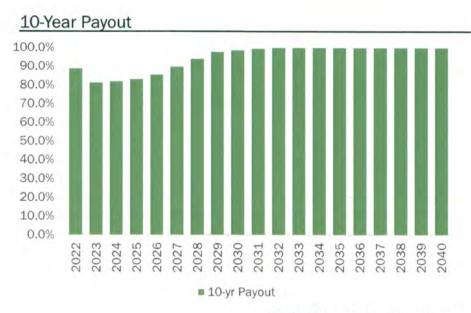

# Key Debt Ratio: Debt to Assessed Value

#### Debt to Assessed Value

- Existing Debt to Assessed Value
  - FY 2022:

0.32%

- Assumed Future Growth Rates
  - 2021 Budgeted Assessed Value<sup>1</sup>: \$3,318,500,000
  - 2022 & Beyond: 1.00%
- If not already in place, the City may want to consider a policy establishing a maximum Debt to Assessed Value.

#### Debt to Assessed Value Peer Comparative

- Rating Considerations:
  - Moody's: Criteria for General Obligation Credits defines categories of Debt to Assessed Values as:

| Very Strong (Aaa):                | < 0.75%                       |
|-----------------------------------|-------------------------------|
| Strong (Aa):                      | 0.75% - 1.75%                 |
| Moderate (A):                     | 1.75% - 4.00%                 |
| Weak - Very Poor (Baa and below): | > 4.00%                       |
|                                   | Strong (Aa):<br>Moderate (A): |

 S&P: A positive qualitative adjustment is made to the Debt and Contingent Liabilities score for a debt to market value ratio below 3.00%, while a negative adjustment is made for a ratio above 10.00%.