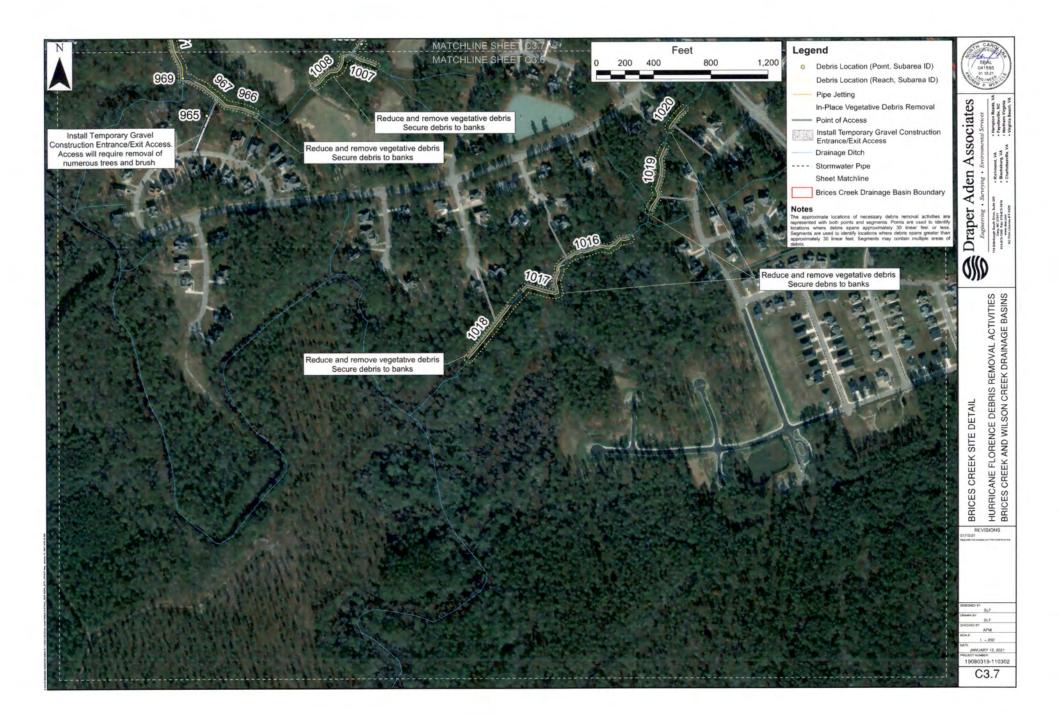

### Consider Adopting a Resolution Authorizing the City Manager to Execute Contracts for the Hurricane Florence Category A Drainage Ditch Project Within the Brice's Creek and Wilson Creek Drainage Basins.

(Wards 3 and 6) Over the past two years, the City has been working with FEMA on a project to remove sediment and debris from 66 miles of drainage ditches throughout the City. The work to address the Brice's Creek and Wilson Creek drainage basins Category A project was put out to bid, and Carolina Cleaning and Restoration, LLC submitted the lowest bid at \$345,680. It is requested the City Manager be authorized to execute a contract with Carolina Cleaning and Restoration for this portion of the project, along with any change orders within the budgeted amount. A memo from Matt Montanye, Director of Public Works, is attached along with a copy of the bid tabulation.