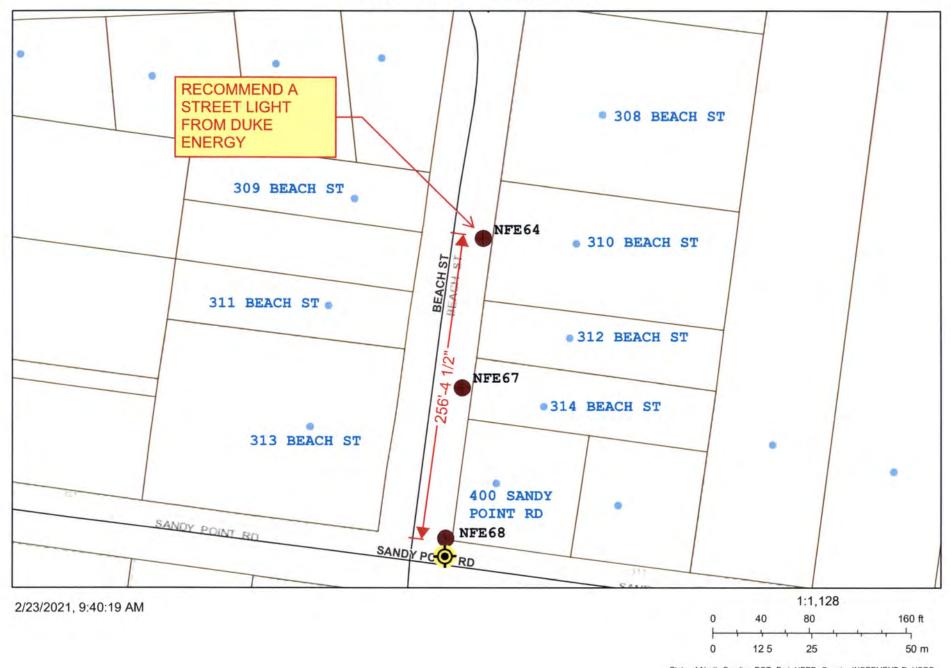

#### 11. Consider Adopting a Resolution Approving Streetlights on Beach Street.

(Ward 1) Charles McSorley of 310 Beach Street has requested additional streetlighting on Beach Street, which is in the Bridgeton area. The area was evaluated and determined to not meet the City's light standard. The street is not maintained by the City of New Bern, but is located within the city limits. The City will reach out to Duke Energy, the electric provider, for lighting options and recommendation of three fixtures. While Public Utilities will not incur installation costs, Duke Energy may charge an installation fee. The estimated monthly cost is between \$7.33 and \$11.94 per fixture, which will be paid by Public Works. A memo from Charlie Bauschard, Director of Public Utilities, is attached.