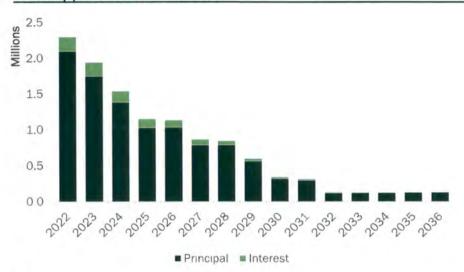

#### Tax Supported Debt Service

| FY    | Principal  | Interest  | Total      | 10-yr Payout |
|-------|------------|-----------|------------|--------------|
| Total | 10,714,434 | 1,017,034 | 11,731,468 |              |
| 2022  | 2,100,566  | 199,923   | 2,300,489  | 94.1%        |
| 2023  | 1,751,416  | 192,910   | 1,944,326  | 94.1%        |
| 2024  | 1,388,116  | 153,377   | 1,541,493  | 94.4%        |
| 2025  | 1,033,080  | 122,836   | 1,155,916  | 95.3%        |
| 2026  | 1,038,134  | 99,264    | 1,137,398  | 97.1%        |
| 2027  | 793,591    | 75,613    | 869,205    | 100.0%       |
| 2028  | 795,832    | 54,854    | 850,686    | 100.0%       |
| 2029  | 566,120    | 35,985    | 602,105    | 100.0%       |
| 2030  | 321,293    | 24,423    | 345,716    | 100.0%       |
| 2031  | 298,455    | 18,522    | 316,977    | 100.0%       |
| 2032  | 120,498    | 12,933    | 133,432    | 100.0%       |
| 2033  | 122,980    | 10,451    | 133,432    | 100.0%       |
| 2034  | 125,514    | 7,918     | 133,432    | 100.0%       |
| 2035  | 128,099    | 5,332     | 133,432    | 100.0%       |
| 2036  | 130,738    | 2,693     | 133,432    | 100.0%       |