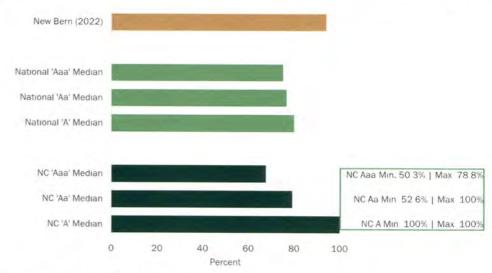

# Key Debt Ratio: Tax Supported Payout Ratio

- Existing 10-year Payout Ratio
  - FY 2022:

94.1%

- The 10-Year Payout Ratio measures the amount of principal to be retired in the next 10 years.
- This ratio is an important metric that indicates whether or not a locality is back-loading its debt.
- If not already in place, the City may want to consider a policy establishing a minimum 10 Year Payout Ratio.

#### 10-year Payout Ratio Peer Comparative

#### Rating Considerations:

- Moody's: Moody's rating criteria for General Obligation credits allows for a scorecard adjustment if an issuer has unusually slow or rapid amortization of debt principal.
- S&P: A payout ratio greater than 65% results in a one point positive qualitative adjustment to the Debt & Contingent Liabilities section of S&P's General Obligation rating methodology.