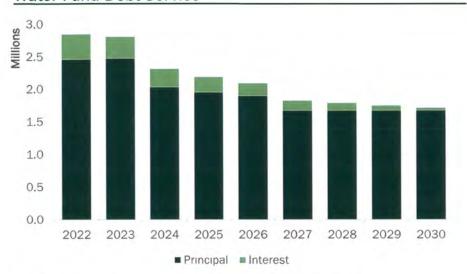

#### Tax Supported Debt Service

- As of 6/30/2021, the City's Outstanding Debt is estimated to be \$10,714,434.
- The City's annual debt service payments are declining each fiscal year from current levels.
- The declines in the City's existing debt service provides an opportunity to issue additional debt without impacting the annual budget.

#### Tax Supported Debt Service (excluding Vehicle Loans)

| Α     | В                                                   | C                                                           | D                   |
|-------|-----------------------------------------------------|-------------------------------------------------------------|---------------------|
| FY    | Existing GF<br>Debt Service<br>(Excluding Vehicles) | FY 2022 General<br>Fund Budgeted DS<br>(Excluding Vehicles) | Surplus / (Deficit) |
| 2022  | 1,529,054                                           | 1,529,054                                                   |                     |
| 2023  | 1,318,198                                           | 1,529,054                                                   | 210,856             |
| 2024  | 924,760                                             | 1,529,054                                                   | 604,294             |
| 2025  | 906,241                                             | 1,529,054                                                   | 622,813             |
| 2026  | 887,723                                             | 1,529,054                                                   | 641,331             |
| 2027  | 869,205                                             | 1,529,054                                                   | 659,849             |
| 2028  | 850,686                                             | 1,529,054                                                   | 678,368             |
| 2029  | 602,105                                             | 1,529,054                                                   | 926,949             |
| 2030  | 345,716                                             | 1,529,054                                                   | 1,183,338           |
| 2031  | 316,977                                             | 1,529,054                                                   | 1,212,077           |
| 2032  | 133,432                                             | 1,529,054                                                   | 1,395,622           |
| 2033  | 133,432                                             | 1,529,054                                                   | 1,395,622           |
| 2034  | 133,432                                             | 1,529,054                                                   | 1,395,622           |
| 2035  | 133,432                                             | 1,529,054                                                   | 1,395,622           |
| 2036  | 133,432                                             | 1,529,054                                                   | 1,395,622           |
| 2037  | -                                                   | 1,529,054                                                   | 1,529,054           |
| Total | 9,217,821                                           |                                                             |                     |

#### Tax Supported Debt Service

| FY    | Principal  | Interest  | Total      | 10-yr Payout |
|-------|------------|-----------|------------|--------------|
| Total | 10,714,434 | 1,017,034 | 11,731,468 |              |
| 2022  | 2,100,566  | 199,923   | 2,300,489  | 94.1%        |
| 2023  | 1,751,416  | 192,910   | 1,944,326  | 94.1%        |
| 2024  | 1,388,116  | 153,377   | 1,541,493  | 94.4%        |
| 2025  | 1,033,080  | 122,836   | 1,155,916  | 95.3%        |
| 2026  | 1,038,134  | 99,264    | 1,137,398  | 97.1%        |
| 2027  | 793,591    | 75,613    | 869,205    | 100.0%       |
| 2028  | 795,832    | 54,854    | 850,686    | 100.0%       |
| 2029  | 566,120    | 35,985    | 602,105    | 100.0%       |
| 2030  | 321,293    | 24,423    | 345,716    | 100.0%       |
| 2031  | 298,455    | 18,522    | 316,977    | 100.0%       |
| 2032  | 120,498    | 12,933    | 133,432    | 100.0%       |
| 2033  | 122,980    | 10,451    | 133,432    | 100.0%       |
| 2034  | 125,514    | 7,918     | 133,432    | 100.0%       |
| 2035  | 128,099    | 5,332     | 133,432    | 100.0%       |
| 2036  | 130,738    | 2,693     | 133,432    | 100.0%       |