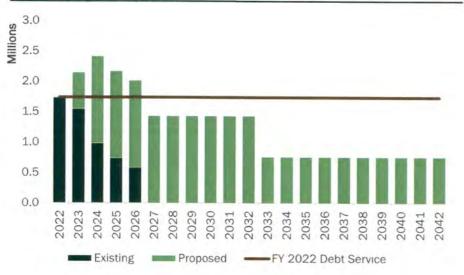

### **Existing and Proposed Debt Service**

Electric Fund

| Α     | В                        | C                        | D                                | E                         | F                                              | G                                          | Н                                      |
|-------|--------------------------|--------------------------|----------------------------------|---------------------------|------------------------------------------------|--------------------------------------------|----------------------------------------|
| FY    | Existing Debt<br>Service | Proposed Debt<br>Service | (B + C)<br>Total Debt<br>Service | BESS Operating<br>Savings | (D + E) Net Debt Service and Operating Savings | FY 2022 Existing<br>Debt Service<br>Budget | (G - F)<br>Annual Surplus<br>(Deficit) |
| Total |                          |                          |                                  |                           |                                                |                                            |                                        |
| 2022  | 1,736,138                |                          | 1,736,138                        | -                         | 1,736,138                                      | 1,736,138                                  | -                                      |
| 2023  | 1,550,438                | 600,000                  | 2,150,438                        | (1,200,000)               | 950,438                                        | 1,736,138                                  | 785,700                                |
| 2024  | 984,480                  | 1,433,851                | 2,418,331                        | (1,200,000)               | 1,218,331                                      | 1,736,138                                  | 517,807                                |
| 2025  | 739,680                  | 1,433,851                | 2,173,531                        | (1,200,000)               | 973,531                                        | 1,736,138                                  | 762,607                                |
| 2026  | 583,374                  | 1,433,851                | 2,017,225                        | (1,200,000)               | 817,225                                        | 1,736,138                                  | 918,913                                |
| 2027  | -                        | 1,433,851                | 1,433,851                        | (1,200,000)               | 233,851                                        | 1,736,138                                  | 1,502,287                              |
| 2028  | -                        | 1,433,851                | 1,433,851                        | (1,200,000)               | 233,851                                        | 1,736,138                                  | 1,502,287                              |
| 2029  |                          | 1,433,851                | 1,433,851                        | (1,200,000)               | 233,851                                        | 1,736,138                                  | 1,502,287                              |
| 2030  | 1                        | 1,433,851                | 1,433,851                        | (1,200,000)               | 233,851                                        | 1,736,138                                  | 1,502,287                              |
| 2031  | -                        | 1,433,851                | 1,433,851                        | (1,200,000)               | 233,851                                        | 1,736,138                                  | 1,502,287                              |
| 2032  | -                        | 1,433,851                | 1,433,851                        | (1,200,000)               | 233,851                                        | 1,736,138                                  | 1,502,287                              |
| 2033  | -                        | 761,386                  | 761,386                          | -                         | 761,386                                        | 1,736,138                                  | 974,752                                |
| 2034  | -                        | 761,386                  | 761,386                          | -                         | . 761,386                                      | 1,736,138                                  | 974,752                                |
| 2035  | -                        | 761,386                  | 761,386                          | -                         | 761,386                                        | 1,736,138                                  | 974,752                                |
| 2036  |                          | 761,386                  | 761,386                          | -                         | 761,386                                        | 1,736,138                                  | 974,752                                |
| 2037  | -                        | 761,386                  | 761,386                          | -                         | 761,386                                        | 1,736,138                                  | 974,752                                |
| 2038  |                          | 761,386                  | 761,386                          | -                         | 761,386                                        | 1,736,138                                  | 974,752                                |
| 2039  |                          | 761,386                  | 761,386                          | -                         | 761,386                                        | 1,736,138                                  | 974,752                                |
| 2040  |                          | 761,386                  | 761,386                          |                           | 761,386                                        | 1,736,138                                  | 974,752                                |
| 2041  |                          | 761,386                  | 761,386                          | -                         | 761,386                                        | 1,736,138                                  | 974,752                                |
| 2042  | -                        | 761,386                  | 761,386                          | -                         | 761,386                                        | 1,736,138                                  | 974,752                                |