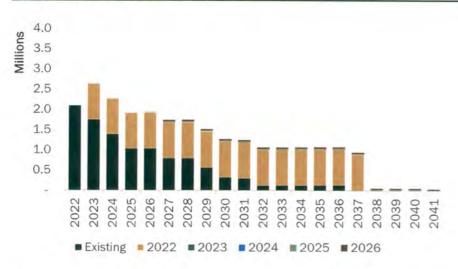

#### Tax Supported Debt Service

| FY    | Principal  | Interest  | Total      | 10-yr Payout |
|-------|------------|-----------|------------|--------------|
| Total | 10,714,434 | 1,017,034 | 11,731,468 |              |
| 2022  | 2,100,566  | 199,923   | 2,300,489  | 94.1%        |
| 2023  | 1,751,416  | 192,910   | 1,944,326  | 94.1%        |
| 2024  | 1,388,116  | 153,377   | 1,541,493  | 94.4%        |
| 2025  | 1,033,080  | 122,836   | 1,155,916  | 95.3%        |
| 2026  | 1,038,134  | 99,264    | 1,137,398  | 97.1%        |
| 2027  | 793,591    | 75,613    | 869,205    | 100.0%       |
| 2028  | 795,832    | 54,854    | 850,686    | 100.0%       |
| 2029  | 566,120    | 35,985    | 602,105    | 100.0%       |
| 2030  | 321,293    | 24,423    | 345,716    | 100.0%       |
| 2031  | 298,455    | 18,522    | 316,977    | 100.0%       |
| 2032  | 120,498    | 12,933    | 133,432    | 100.0%       |
| 2033  | 122,980    | 10,451    | 133,432    | 100.0%       |
| 2034  | 125,514    | 7,918     | 133,432    | 100.0%       |
| 2035  | 128,099    | 5,332     | 133,432    | 100.0%       |
| 2036  | 130,738    | 2,693     | 133,432    | 100.0%       |

# Key Debt Ratio: Tax Supported Payout Ratio

- Existing 10-year Payout Ratio
  - FY 2022:

94.1%

- The 10-Year Payout Ratio measures the amount of principal to be retired in the next 10 years.
- This ratio is an important metric that indicates whether or not a locality is back-loading its debt.
- If not already in place, the City may want to consider a policy establishing a minimum 10 Year Payout Ratio.