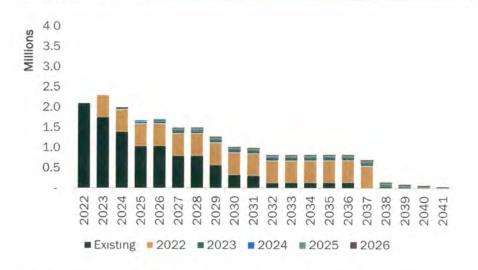

#### Tax Supported Debt Service

| FY    | Principal  | Interest  | Total      | 10-yr Payout |
|-------|------------|-----------|------------|--------------|
| Total | 10,714,434 | 1,017,034 | 11,731,468 |              |
| 2022  | 2,100,566  | 199,923   | 2,300,489  | 94.1%        |
| 2023  | 1,751,416  | 192,910   | 1,944,326  | 94.1%        |
| 2024  | 1,388,116  | 153,377   | 1,541,493  | 94.4%        |
| 2025  | 1,033,080  | 122,836   | 1,155,916  | 95.3%        |
| 2026  | 1,038,134  | 99,264    | 1,137,398  | 97.1%        |
| 2027  | 793,591    | 75,613    | 869,205    | 100.0%       |
| 2028  | 795,832    | 54,854    | 850,686    | 100.0%       |
| 2029  | 566,120    | 35,985    | 602,105    | 100.0%       |
| 2030  | 321,293    | 24,423    | 345,716    | 100.0%       |
| 2031  | 298,455    | 18,522    | 316,977    | 100.0%       |
| 2032  | 120,498    | 12,933    | 133,432    | 100.0%       |
| 2033  | 122,980    | 10,451    | 133,432    | 100.0%       |
| 2034  | 125,514    | 7,918     | 133,432    | 100.0%       |
| 2035  | 128,099    | 5,332     | 133,432    | 100.0%       |
| 2036  | 130,738    | 2,693     | 133,432    | 100.0%       |

# Key Debt Ratio: Tax Supported Payout Ratio

- Existing 10-year Payout Ratio
  - FY 2022:

94.1%

- The 10-Year Payout Ratio measures the amount of principal to be retired in the next 10 years.
- This ratio is an important metric that indicates whether or not a locality is back-loading its debt.
- If not already in place, the City may want to consider a policy establishing a minimum 10 Year Payout Ratio.

#### Rating Considerations:

- Moody's: Moody's rating criteria for General Obligation credits allows for a scorecard adjustment if an issuer has unusually slow or rapid amortization of debt principal.
- S&P: A payout ratio greater than 65% results in a one point positive qualitative adjustment to the Debt & Contingent Liabilities section of S&P's General Obligation rating methodology.