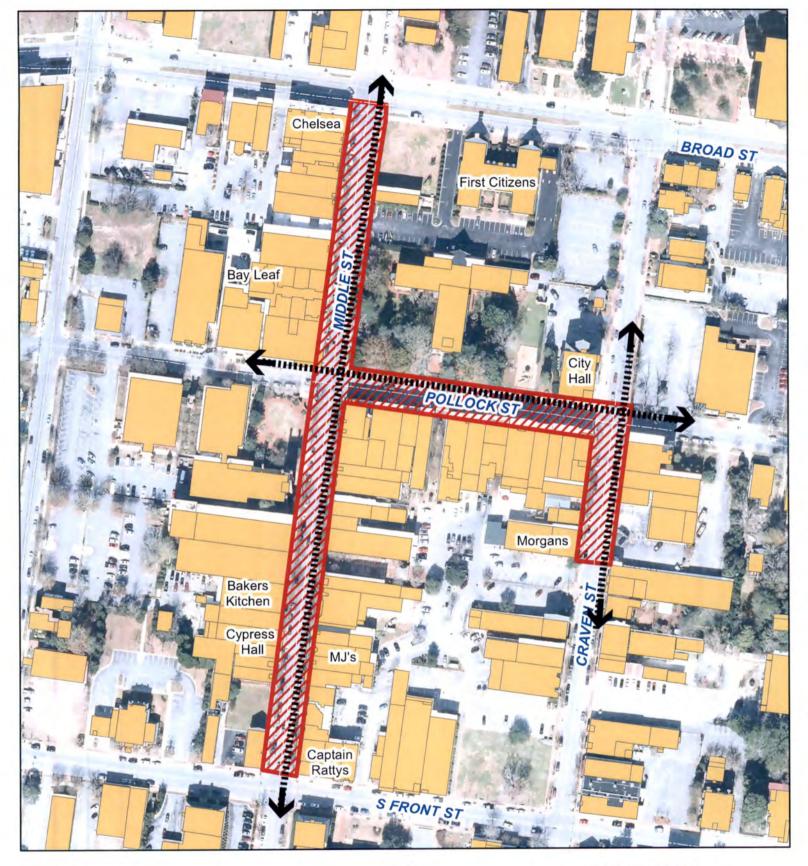

#### Consider Adopting a Resolution Temporarily Closing Portions of Middle, Pollock and Craven Streets for Street Cafes.

(Ward 1) Similar to last year, Swiss Bear has requested to temporarily close portions of Middle, Pollock and Craven Streets to accommodate the operation of street cafes. The requested dates are every Friday and Saturday from April 2, 2021 to November 27, 2021 from 5 p.m. until 10 p.m. A memo from Foster Hughes, Director of Parks and Recreation, is enclosed.