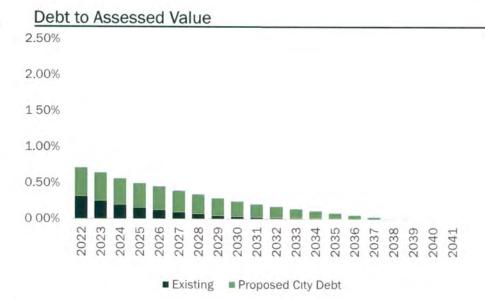

#### Debt to Assessed Value

- Existing Debt to Assessed Value
  - FY 2022:

0.32%

- Assumed Future Growth Rates
  - 2021 Budgeted Assessed Value<sup>1</sup>: \$3,318,500,000
  - 2022 & Beyond: 1.00%
- If not already in place, the City may want to consider a policy establishing a maximum Debt to Assessed Value.

#### Debt to Assessed Value Peer Comparative

- Rating Considerations:
  - Moody's: Criteria for General Obligation Credits defines categories of Debt to Assessed Values as:

| Very Strong (Aaa):                | < 0.75%                       |
|-----------------------------------|-------------------------------|
| Strong (Aa):                      | 0.75% - 1.75%                 |
| Moderate (A):                     | 1.75% - 4.00%                 |
| Weak - Very Poor (Baa and below): | > 4.00%                       |
|                                   | Strong (Aa):<br>Moderate (A): |