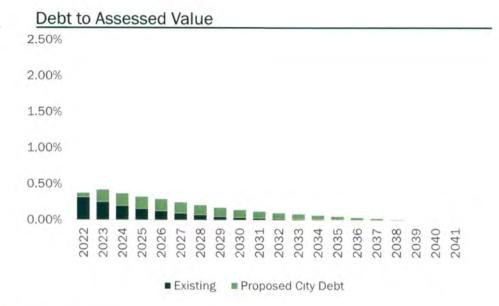

# Key Debt Ratio: Debt Service vs. Expenditures

#### Debt Service vs. Governmental Expenditures

- Existing Debt Service vs. Expenditures
  - FY 2022: 9.33%
- Assumed Future Growth Rates
  - 2020 Adjusted Expenditures: \$21,916,439
  - 2021 & Beyond 1.00%
- If not already in place, the City may want to consider a policy establishing a maximum level of Debt Service to Expenditures.

#### Notes:

- Governmental Expenditures represent the ongoing operating expenditures of the County In this analysis, debt service and capital outlay expenditures are excluded.

#### Debt Service vs. Expenditures Peer Comparative

Rating Considerations:

- Very Strong

- Very Weak:

- Moody's: Moody's criteria allows for a scorecard adjustment if an issuer has very high or low debt service relative to its budget Percent.
- S&P: The Debt and Contingent Liabilities section defines categories of Net Direct Debt as a % of Total Governmental Funds Expenditures as follows:

<80%

| vory octorig. | -070      |  |
|---------------|-----------|--|
| - Strong:     | 8% to 15% |  |
| - Adequate:   | 15% - 25% |  |
| - Weak:       | 25% - 35% |  |
|               |           |  |

> 35%

Source LGC Bond Ledger, 2019 Audit, Moody's Investors Service, and S&P