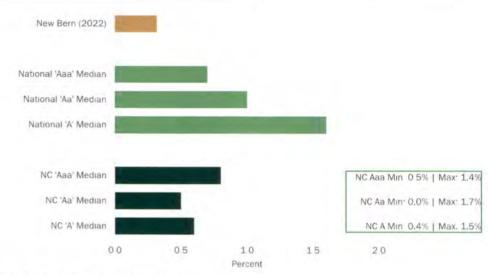

#### Debt to Assessed Value

- Existing Debt to Assessed Value
  - FY 2022:

0.32%

- Assumed Future Growth Rates
  - 2021 Budgeted Assessed Value<sup>1</sup>: \$3,318,500,000
  - 2022 & Beyond: 1.00%
- If not already in place, the City may want to consider a policy establishing a maximum Debt to Assessed Value.

#### Debt to Assessed Value Peer Comparative

- Rating Considerations:
  - Moody's: Criteria for General Obligation Credits defines categories of Debt to Assessed Values as:

| Very Strong (Aaa):                | < 0.75%                       |
|-----------------------------------|-------------------------------|
| Strong (Aa):                      | 0.75% - 1.75%                 |
| Moderate (A):                     | 1.75% - 4.00%                 |
| Weak - Very Poor (Baa and below): | > 4.00%                       |
|                                   | Strong (Aa):<br>Moderate (A): |

 S&P: A positive qualitative adjustment is made to the Debt and Contingent Liabilities score for a debt to market value ratio below 3.00%, while a negative adjustment is made for a ratio above 10.00%.