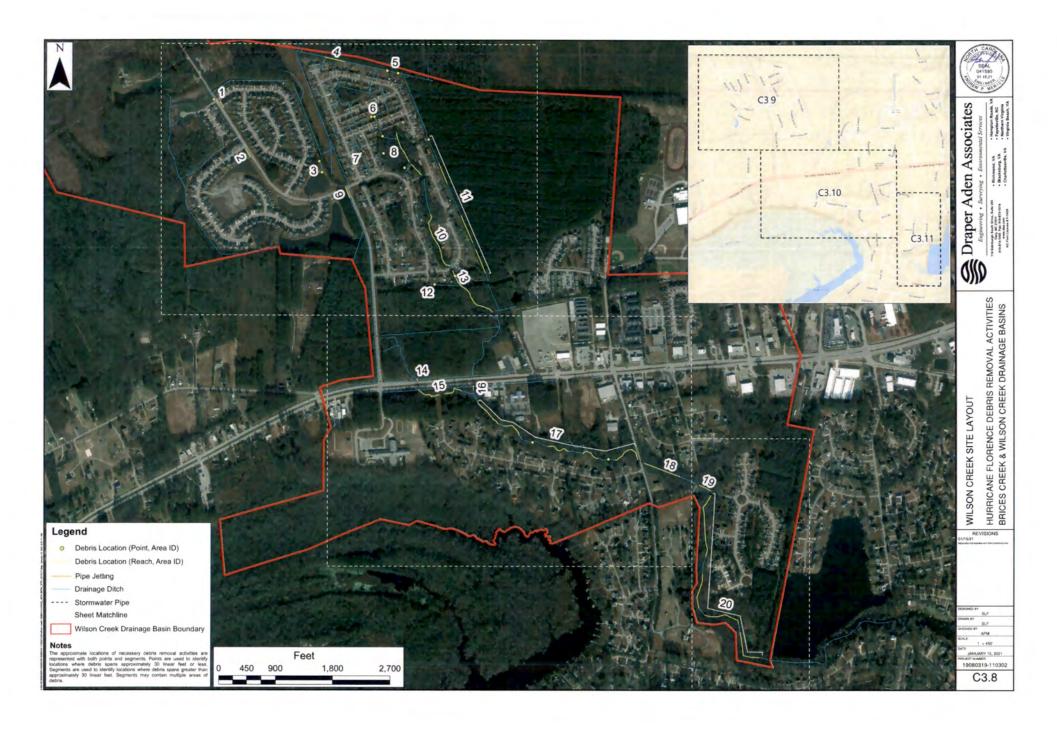

### Consider Adopting a Resolution Authorizing the City Manager to Execute Contracts for the Hurricane Florence Category A Drainage Ditch Project Within the Brice's Creek and Wilson Creek Drainage Basins.

(Wards 3 and 6) Over the past two years, the City has been working with FEMA on a project to remove sediment and debris from 66 miles of drainage ditches throughout the City. The work to address the Brice's Creek and Wilson Creek drainage basins Category A project was put out to bid, and Carolina Cleaning and Restoration, LLC submitted the lowest bid at \$345,680. It is requested the City Manager be authorized to execute a contract with Carolina Cleaning and Restoration for this portion of the project, along with any change orders within the budgeted amount. A memo from Matt Montanye, Director of Public Works, is attached along with a copy of the bid tabulation.