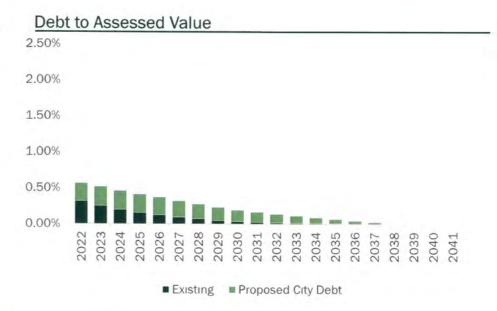

# Key Debt Ratio: Debt to Assessed Value

#### Debt to Assessed Value

- Existing Debt to Assessed Value
  - FY 2022:

0.32%

- Assumed Future Growth Rates
  - 2021 Budgeted Assessed Value<sup>1</sup>: \$3,318,500,000
  - 2022 & Beyond: 1.00%
- If not already in place, the City may want to consider a policy establishing a maximum Debt to Assessed Value.

#### Debt to Assessed Value Peer Comparative

- Rating Considerations:
  - Moody's: Criteria for General Obligation Credits defines categories of Debt to Assessed Values as:

| Very Strong (Aaa):                | < 0.75%                       |
|-----------------------------------|-------------------------------|
| Strong (Aa):                      | 0.75% - 1.75%                 |
| Moderate (A):                     | 1.75% - 4.00%                 |
| Weak - Very Poor (Baa and below): | > 4.00%                       |
|                                   | Strong (Aa):<br>Moderate (A): |

 S&P: A positive qualitative adjustment is made to the Debt and Contingent Liabilities score for a debt to market value ratio below 3.00%, while a negative adjustment is made for a ratio above 10.00%.