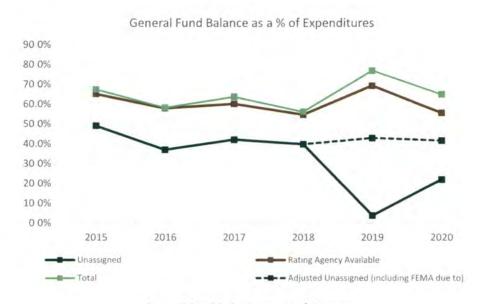

#### General Fund Balance

|     |                                                       | 2015       | 2016       | 2017       | 2018       | 2019       | 2020       |
|-----|-------------------------------------------------------|------------|------------|------------|------------|------------|------------|
| 1   | General Fund Budget                                   |            |            |            |            |            |            |
| 2   | Revenues                                              | 30,167,640 | 29,871,795 | 30,479 198 | 31,629,832 | 29,607,939 | 30.629,291 |
| 3   | Expenditures                                          | 30,080,911 | 35,123,946 | 32,820,367 | 34,865,091 | 29 665,698 | 33,407,107 |
| 4   |                                                       |            |            |            |            |            |            |
| 5   | General Fund Balance                                  |            |            |            |            |            |            |
| 6   | Nonspendable                                          | 138,418    | 106,353    | 125.566    | 132 738    | 103,144    | 1,860,476  |
| 7   | Restricted Other                                      | 522,509    |            | 1,069,009  | 372,641    | 2,178,618  | 1.262,379  |
| 8   | Restricted by State Statute. FEMA Due to General Fund |            |            |            |            | 11593,496  | 6 571.406  |
| 9   | Restricted by State Statute Other                     | 4,850,559  | 5,370,614  | 5,909.768  | 5,202,285  | 7,817 996  | 4,655,054  |
| 10  | Committed                                             |            |            |            |            |            |            |
| 11  | Assigned                                              |            | 2,000 000  |            |            |            |            |
| 12  | Unassigned                                            | 14 753 694 | 12 976 430 | 13,816,378 | 13,864,240 | 1 136 141  | 7 331 940  |
| 13  | Total                                                 | 20,265,180 | 20,453,397 | 20,920,711 | 19,571,904 | 22,829,395 | 21,681,255 |
| 14  |                                                       |            |            |            |            |            |            |
| 15  | Adjusted Unassigned (including FEMA due to)           | 14,753,694 | 12 976,430 | 13,815,378 | 13,854,240 | 12 729,637 | 13 903.346 |
| 16  |                                                       |            |            |            |            |            |            |
| 1.7 | Rating Agency Available 2                             | 19.604 253 | 20,347,044 | 19 726 136 | 19.066,525 | 20.547 633 | 18,558,400 |
| 18  |                                                       |            |            |            |            |            |            |
| 19  | General Fund Balance Ratios                           |            |            |            |            |            |            |
| 20  | Unassigned as a % of Revenues                         | 48,9%      | 43.4%      | 45.3%      | 43.8%      | 3.8%       | 23.91      |
| 21  | Unassigned as a % of Expenditures                     | 49 0%      | 36,9%      | 42.1%      | 39.8%      | 3.8%       | 21.9       |
| 22  | Rating Agency Available as a % of Revenues            | 65 0%      | 68 1%      | 64.7%      | 60,3%      | 69 4%      | 60.6       |
|     | Rating Agency Available as a % of Expenditures        | 65.2%      | 57.9%      | 60 1%      | 54.7%      | 69.3%      | 55,61      |
| 24  |                                                       | 67.2%      | 68,5%      | 68,6%      | 61.9%      | 77 1%      | 70,8       |
| 25  | Total General Fund Balance as a % of Expenditures     | 67.4%      | 58,2%      | 63.7%      | 56.1%      | 77.0%      | 64.91      |
| 26  | Adjusted Unassigned as a % of Revenues                | 48.9%      | 43.4%      | 45.3%      | 43.8%      | 43.0%      | 45.49      |
| 27  | Adjusted Unassigned as a % of Expenditures            | 49.0%      | 36,9%      | 42.1%      | 39,8%      | 42.9%      | 41.6       |
| 26  |                                                       |            |            |            |            |            |            |
| 27  | Capital Projects and Non-Major Funds                  |            |            |            |            |            |            |
| 28  | Nonspendable                                          |            |            |            |            |            |            |
| 29  | Restricted                                            | 808,006    | 486,912    | 775.890    | 2,504,831  | 330 768    | 657,584    |
| 30  | Committed                                             | 185,277    |            |            |            |            |            |
| 31  | Assigned                                              | -          | 195,745    | 161,762    | 1,164,575  | 1,553,691  | 1,061,562  |
|     | Unassigned                                            | (539,445)  | (1001185)  | (39 195)   | (6,810)    | (843,884)  | (1,208,454 |
| 2.2 | Total                                                 | 453.838    | (318,528)  | 898,457    | 3,662,598  | 1,040,575  | 510,692    |

If not already in place, the City may want to consider establishing a General Fund Balance Policy.

March 23, 2021 City of New Bern, NC