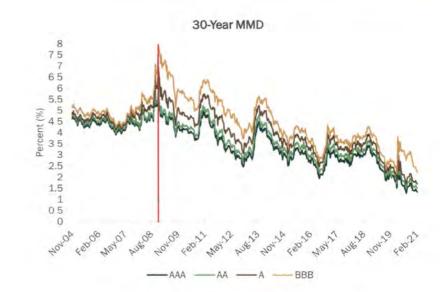

### **Historical Credit Spreads**

- The City's credit rating has a direct impact on the cost of borrowing, which in turn effects the City's debt capacity.
  - The credit spread is the premium an issuer pays to the purchaser of their bonds (i.e. higher interest rate) as compensation for increased credit risk.
  - Since the financial downturn in September 2008, credit quality of issuers has taken on a renewed importance to investors.
  - The average spread for an A rated borrower has increased from 0.33% from Nov 2004–Dec 2008 to 0.63% since Dec 2008.

| 0. =00. | Dec 2008 |      |         |
|---------|----------|------|---------|
| Rating  | Min      | Max  | Average |
| AA      | 0.04     | 0.19 | 0.10    |
| Α       | 0.15     | 1.26 | 0.33    |
| BBB     | 0.30     | 2.52 | 0.60    |

Credit Spreads (%) vs the 30-vr AAA MMD

| Dec 2008 - Feb 2021 |        |      |         |
|---------------------|--------|------|---------|
|                     | Min    | Max  | Average |
| AA                  | (0.09) | 0.53 | 0.22    |
| А                   | 0.20   | 1.11 | 0.62    |
| BBB                 | 0.56   | 2.58 | 1.20    |
|                     |        |      |         |

Note: credit spreads compared to the 'AAA' equivalent

March 23, 2021 City of New Bern, NC