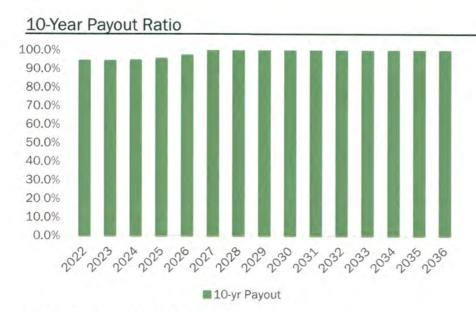

#### Tax Supported Debt Service

| FY    | Principal  | Interest  | Total      | 10-yr Payout |
|-------|------------|-----------|------------|--------------|
| Total | 10,714,434 | 1,017,034 | 11,731,468 |              |
| 2022  | 2,100,566  | 199,923   | 2,300,489  | 94.1%        |
| 2023  | 1,751,416  | 192,910   | 1,944,326  | 94.1%        |
| 2024  | 1,388,116  | 153,377   | 1,541,493  | 94.4%        |
| 2025  | 1,033,080  | 122,836   | 1,155,916  | 95.3%        |
| 2026  | 1,038,134  | 99,264    | 1,137,398  | 97.1%        |
| 2027  | 793,591    | 75,613    | 869,205    | 100.0%       |
| 2028  | 795,832    | 54,854    | 850,686    | 100.0%       |
| 2029  | 566,120    | 35,985    | 602,105    | 100.0%       |
| 2030  | 321,293    | 24,423    | 345,716    | 100.0%       |
| 2031  | 298,455    | 18,522    | 316,977    | 100.0%       |
| 2032  | 120,498    | 12,933    | 133,432    | 100.0%       |
| 2033  | 122,980    | 10,451    | 133,432    | 100.0%       |
| 2034  | 125,514    | 7,918     | 133,432    | 100.0%       |
| 2035  | 128,099    | 5,332     | 133,432    | 100.0%       |
| 2036  | 130,738    | 2,693     | 133,432    | 100.0%       |

# Key Debt Ratio: Tax Supported Payout Ratio

- Existing 10-year Payout Ratio
  - FY 2022:

94.1%

- The 10-Year Payout Ratio measures the amount of principal to be retired in the next 10 years.
- This ratio is an important metric that indicates whether or not a locality is back-loading its debt.
- If not already in place, the City may want to consider a policy establishing a minimum 10 Year Payout Ratio.