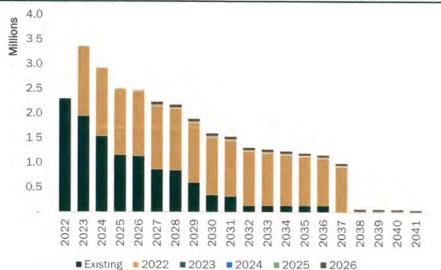

# Key Debt Ratio: Debt Service vs. Expenditures

#### Debt Service vs. Governmental Expenditures

- Existing Debt Service vs. Expenditures
  - FY 2022: 9.33%
- Assumed Future Growth Rates
  - 2020 Adjusted Expenditures: \$21,916,439
  - 2021 & Beyond 1.00%
- If not already in place, the City may want to consider a policy establishing a maximum level of Debt Service to Expenditures.

#### Notes:

- Governmental Expenditures represent the ongoing operating expenditures of the County In this analysis, debt service and capital outlay expenditures are excluded.

#### Debt Service vs. Expenditures Peer Comparative

Rating Considerations:

- Very Strong

- Very Weak:

- Moody's: Moody's criteria allows for a scorecard adjustment if an issuer has very high or low debt service relative to its budget Percent.
- S&P: The Debt and Contingent Liabilities section defines categories of Net Direct Debt as a % of Total Governmental Funds Expenditures as follows:

<80%

| vory octorig. | -070      |  |
|---------------|-----------|--|
| - Strong:     | 8% to 15% |  |
| - Adequate:   | 15% - 25% |  |
| - Weak:       | 25% - 35% |  |
|               |           |  |

> 35%

Source LGC Bond Ledger, 2019 Audit, Moody's Investors Service, and S&P