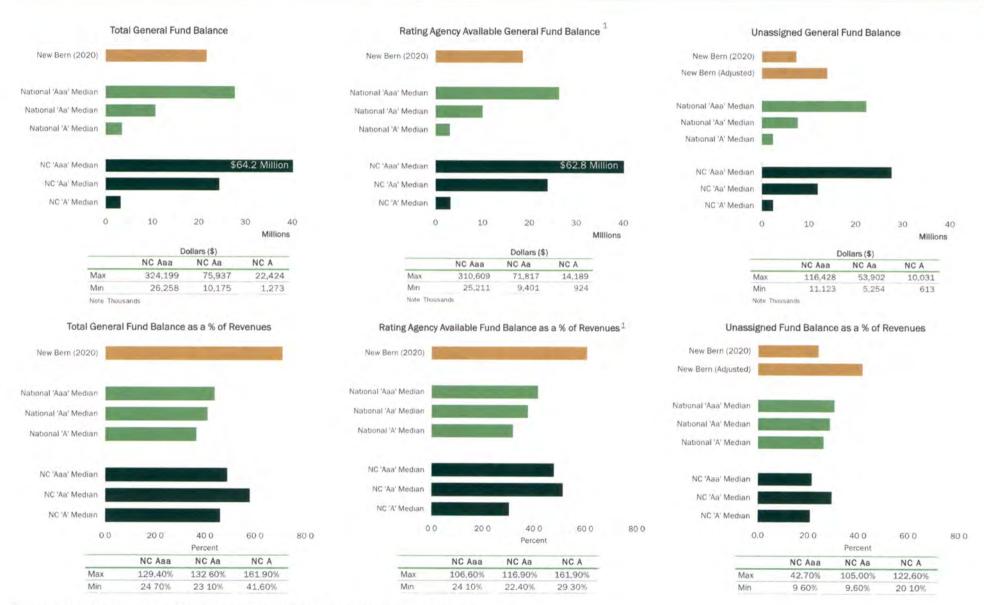

# General Fund Balance – Peer Comparatives

Includes Stabilization by State Statute, Committed, Assigned, and Unassigned Fund Balances.

Source: City Audits and Moody's MFRA