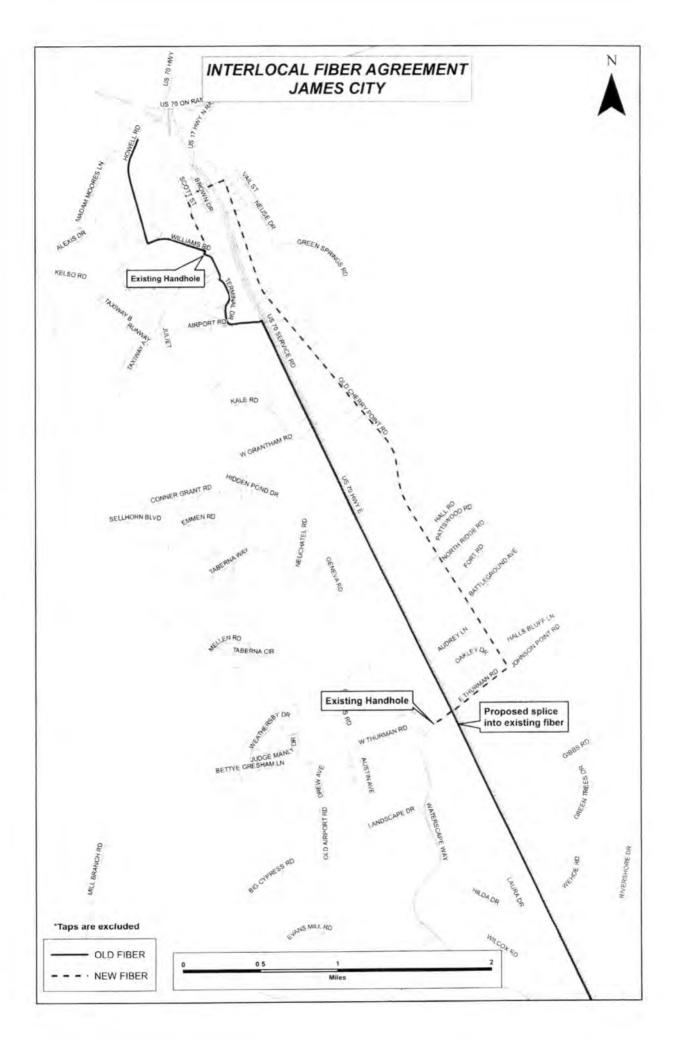

### Consider Adopting a Resolution Approving an Interlocal Agreement with Craven County for Fiber.

As the Board is aware, the NC Department of Transportation ("NCDOT") has requested the City relocate fiber utilities to accommodate the construction of the US 70 James City project. The fiber is jointly used by the City and Craven County. Staff recommends abandoning the old fiber cable and installing new fiber cable that will bypass the limits of the NCDOT project. The cost of this will be shared equally

between the City and County, and the work will be performed by the City's Public Utilities electric workers. By providing the labor, the material costs will be offset, and staff estimates a net zero impact on the City's expenditures. Any unexpected costs would be absorbed through the NCDOT project fund. An interlocal agreement is proposed with Craven County to establish each party's responsibilities with respect to the new cable. A memo from Mr. Bauschard is attached.