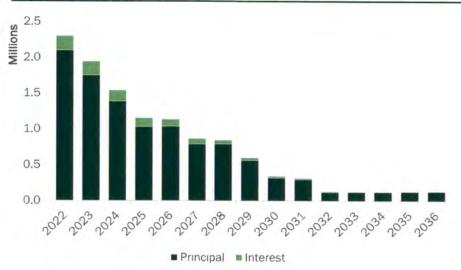

#### Tax Supported Debt Service

| FY    | Principal  | Interest  | Total      | 10-yr Payout |
|-------|------------|-----------|------------|--------------|
| Total | 10,714,434 | 1,017,034 | 11,731,468 |              |
| 2022  | 2,100,566  | 199,923   | 2,300,489  | 94.1%        |
| 2023  | 1,751,416  | 192,910   | 1,944,326  | 94.1%        |
| 2024  | 1,388,116  | 153,377   | 1,541,493  | 94.4%        |
| 2025  | 1,033,080  | 122,836   | 1,155,916  | 95.3%        |
| 2026  | 1,038,134  | 99,264    | 1,137,398  | 97.1%        |
| 2027  | 793,591    | 75,613    | 869,205    | 100.0%       |
| 2028  | 795,832    | 54,854    | 850,686    | 100.0%       |
| 2029  | 566,120    | 35,985    | 602,105    | 100.0%       |
| 2030  | 321,293    | 24,423    | 345,716    | 100.0%       |
| 2031  | 298,455    | 18,522    | 316,977    | 100.0%       |
| 2032  | 120,498    | 12,933    | 133,432    | 100.0%       |
| 2033  | 122,980    | 10,451    | 133,432    | 100.0%       |
| 2034  | 125,514    | 7,918     | 133,432    | 100.0%       |
| 2035  | 128,099    | 5,332     | 133,432    | 100.0%       |
| 2036  | 130,738    | 2,693     | 133,432    | 100.0%       |

# Key Debt Ratio: Tax Supported Payout Ratio

- Existing 10-year Payout Ratio
  - FY 2022:

94.1%

- The 10-Year Payout Ratio measures the amount of principal to be retired in the next 10 years.
- This ratio is an important metric that indicates whether or not a locality is back-loading its debt.
- If not already in place, the City may want to consider a policy establishing a minimum 10 Year Payout Ratio.