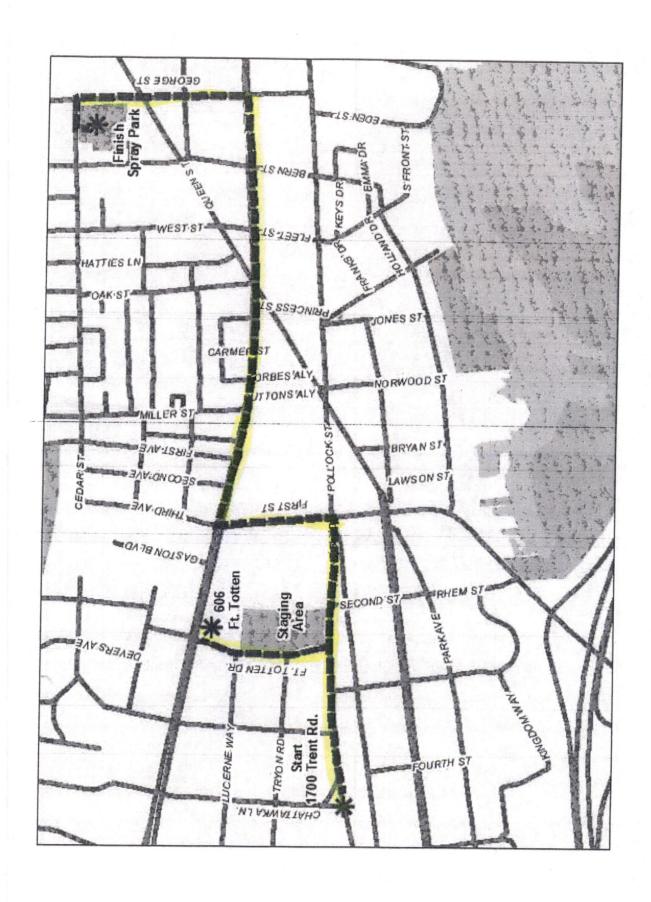

#### Consent Agenda

3. Consider Adopting a Resolution to Close Specific Streets for the Black History Parade.

(Wards 1 and 2) Victor Taylor with Vision Forward has requested streets be closed to vehicular traffic on Saturday, February 19, 2022, from 10 a.m. until 2 p.m. for the annual Black History Month Parade, which will commence at 12 noon. Those streets are the 400-600 blocks of Fort Totten Drive, 1300-1600 blocks of Trent Boulevard, 400 block of First Street, 700-1200 blocks of Broad Street, and 400-800 blocks of George Street. In the event of inclement weather, a rain date of February 26, 2022 has been requested. A memo from Kari Warren, Interim Director of Parks and Recreation, is attached along with copies of the application and a map of the parade route.

### **Agenda Item Title:**

Consider Adopting a Resolution to close streets for Vision Forward's annual Black History Parade.

| <b>Date of Meeting:</b> January 25, 2022                                      |                                                                                   | Ward # if applicable: 1                                                                                                                                                                                                                                                               |  |  |
|-------------------------------------------------------------------------------|-----------------------------------------------------------------------------------|---------------------------------------------------------------------------------------------------------------------------------------------------------------------------------------------------------------------------------------------------------------------------------------|--|--|
| *                                                                             |                                                                                   |                                                                                                                                                                                                                                                                                       |  |  |
| Department: Parks & Recreation                                                |                                                                                   | Person Submitting Item: Kari Warren, Interim Director of Parks & Recreation                                                                                                                                                                                                           |  |  |
| Call for Public Hearing:                                                      | □Yes⊠No                                                                           | Date of Public Hearing:                                                                                                                                                                                                                                                               |  |  |
|                                                                               |                                                                                   |                                                                                                                                                                                                                                                                                       |  |  |
| Explanation of Item:                                                          | of Fort Totten Dri<br>block of First Stre<br>400-800 blocks of<br>Forward's annua | las made a request to close the 400-600 blocks ive, 1300-1600 blocks of Trent Boulevard, 400 eet, 700-1200 blocks of Broad Street, and the of George Street to vehicle traffic for Vision II Black History Parade from 10:00 a.m. until bruary 19, 2022, with a rain date of February |  |  |
| Actions Needed by Board:                                                      | Adopt the Resolu                                                                  | ution                                                                                                                                                                                                                                                                                 |  |  |
| Backup Attached:                                                              | Resolution – Mer                                                                  | mo – Application - Map                                                                                                                                                                                                                                                                |  |  |
|                                                                               |                                                                                   |                                                                                                                                                                                                                                                                                       |  |  |
| Is item time sensitive? □Yes ⊠No                                              |                                                                                   |                                                                                                                                                                                                                                                                                       |  |  |
| Will there be advocates/opponents at the meeting? □Yes ☒ No                   |                                                                                   |                                                                                                                                                                                                                                                                                       |  |  |
|                                                                               |                                                                                   |                                                                                                                                                                                                                                                                                       |  |  |
| Cost of Agenda Item:                                                          |                                                                                   |                                                                                                                                                                                                                                                                                       |  |  |
| If this requires an expenditure, has it been budgeted and are funds available |                                                                                   |                                                                                                                                                                                                                                                                                       |  |  |
| and certified by the Finance Director? □Yes ☒ No                              |                                                                                   |                                                                                                                                                                                                                                                                                       |  |  |

#### **Background Information:**

Vision Forward has made a request to close the 400-600 blocks of Fort Totten Drive, 1300-1600 blocks of Trent Boulevard, 400 block of First Street, 700-1200 blocks of Broad Street, and the 400-800 blocks of George Street to vehicle traffic for Vision Forward's annual Black History Parade from 10:00 a.m. until 2:00 p.m. on February 19, 2022, with a rain date of February 26, 2022.

#### RESOLUTION

THAT WHEREAS, Vision Forward is planning their annual Black History Parade and has requested that specific streets be closed to vehicular traffic from 10:00 a.m. until 2:00 p.m. on Saturday, February 19, 2022, with a rain date of February 26, 2022. Those streets are the 400-600 blocks of Fort Totten Drive,1300-1600 blocks of Trent Boulevard, 400 block of First Street, 700-1200 blocks of Broad Street, and 400-800 blocks of George Street: and

## NOW, THEREFORE, BE IT RESOLVED BY THE BOARD OF ALDERMEN OF THE CITY OF NEW BERN:

That the 400-600 blocks of Fort Totten Drive, 1300-1600 blocks of Trent Boulevard, 400 block of First Street, 700-1200 blocks of Broad Street, and 400-800 blocks of George Street, shall be closed to vehicular traffic from 10:00 a.m. until 2:00 p.m. on February 19, 2022, with a rain date of February 26, 2022, for Vision Forward's annual Black History Parade.