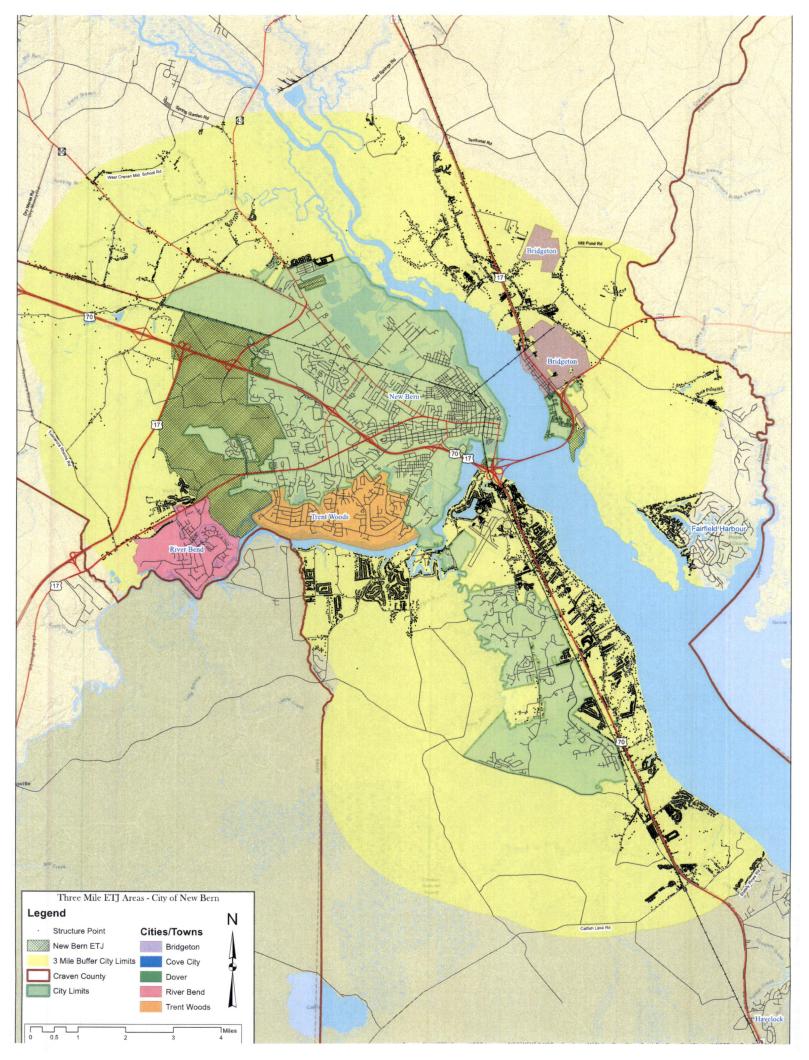

#### 9. Discussion of Extraterritorial Jurisdiction.

Scott Davis, City Attorney, reviewed the procedures for establishing and relinquishing extraterritorial jurisdictions ("ETJs") at the Board's January 11, 2022 meeting. After receiving that information, it was requested the possible relinquishment of all or a portion of the ETJ west of the city be further discussed at this meeting. A request was also voiced for staff to provide a map depicting other

opportunities for ETJs based on a shift in focus over the years. The map provided highlights the three-mile radius along the perimeter of the municipal limits, and black dots represent structures in an effort to identify rural versus urban areas.