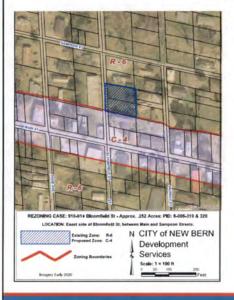

## Conduct a Public Hearing on the Rezoning of 910 and 914 Bloomfield Street;

- a) Consider Adopting a Statement of Zoning Consistency or Inconsistency; and
- b) Consider Adopting an Ordinance to Rezone 910 and 914 Bloomfield Street from R-6 Residential to C-4 Neighborhood Business District.

(Ward 5) The Redevelopment Commission has requested to rezone two parcels totaling 0.252 +/- acres from R-6 Residential to C-4 Neighborhood Business District. The parcels are located at 910 and 914 Bloomfield Street. The Planning and Zoning Board unanimously approved the request at its November 01, 2022 meeting. After conducting a public hearing, the Board is asked to consider adopting a statement of zoning consistency or inconsistency. If a statement of consistency is adopted, the Board is to then consider the adoption of an ordinance to rezone the property. A memo from Jessica Rhue, Director of Development Services, is attached along with a PowerPoint presentation detailing the request and providing pictures of the subject property.