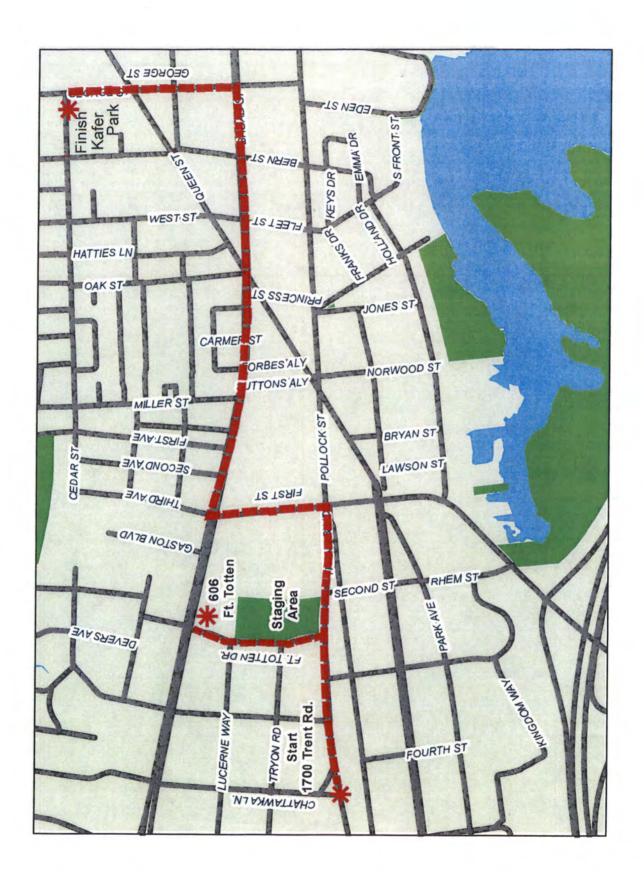

## 6. Consider Adopting a Resolution to Close Specific Streets for Vision Forward's Black History Month Parade.

(Wards 1 and 2) Victor Taylor with Vision Forward has requested the 400-600 blocks of Fort Totten Drive, 1300-1600 blocks of Trent Boulevard, 400 block of First Street, 700-1200 blocks of Broad Street, and 400-600 blocks of George Street be closed to vehicular traffic on Saturday, February 18, 2023, from 10 a.m. until 2 p.m. for the annual Black History Month parade that will commence at 12 noon. In the event of inclement weather, a rain date of February 25, 2023 has been requested. A memo from Mrs. Warren is attached along with copies of the application and a map of the parade route.