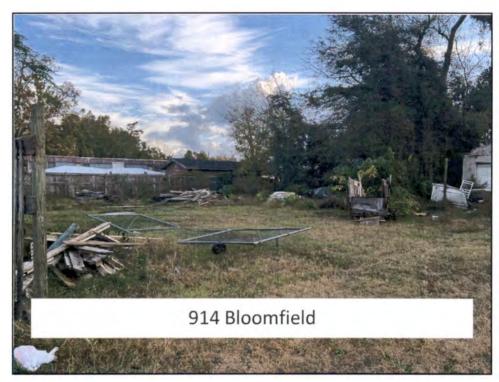

(Ward 5) The Redevelopment Commission has requested to rezone two parcels totaling 0.252 +/- acres from R-6 Residential to C-4 Neighborhood Business District. The parcels are located at 910 and 914 Bloomfield Street. The Planning and Zoning Board unanimously approved the request at its November 01, 2022 meeting. After conducting a public hearing, the Board is asked to consider adopting a statement of zoning consistency or inconsistency. If a statement of consistency is adopted, the Board is to then consider the adoption of an ordinance to rezone the property. A memo from Jessica Rhue, Director of Development Services, is attached along with a PowerPoint presentation detailing the request and providing pictures of the subject property.

### Consider Adopting a Budget Ordinance Amendment for FY2022-23.

This budget amendment will appropriate \$55,000 from the Redevelopment Commission's fund balance to its redevelopment fund as requested and approved by the Commission on December 14, 2022. The funds will be used for expenses related to the rehabilitation of 911 Eubanks Street, asbestos work at 908 Bloomfield Street (McCotter House), the purchase of 910 and 914 Bloomfield Street, and lastly the demolition of 908, 910 and 914 Bloomfield Street. A memo from Kim Ostrom, Director of Finance, is attached.