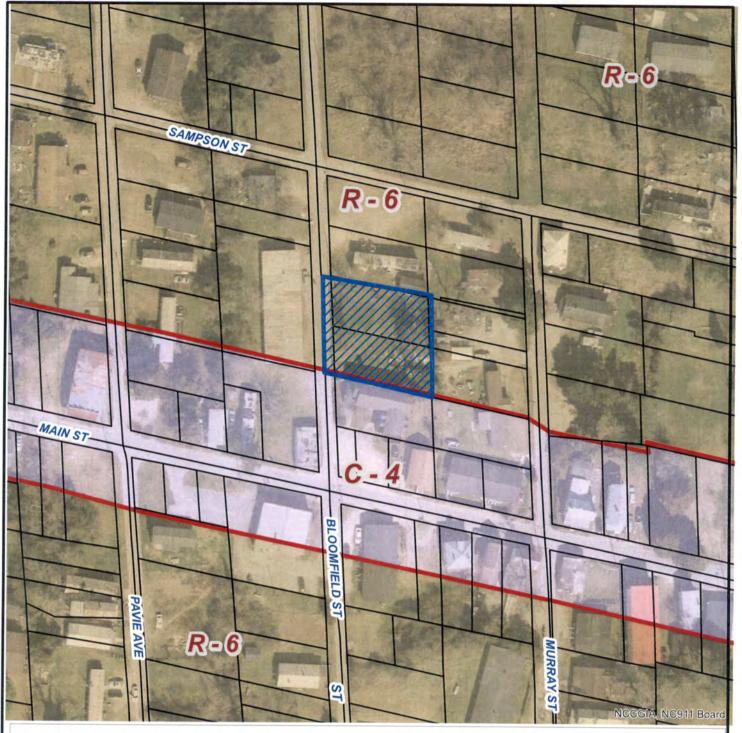

## Conduct a Public Hearing on the Rezoning of 910 and 914 Bloomfield Street;

- a) Consider Adopting a Statement of Zoning Consistency or Inconsistency; and
- b) Consider Adopting an Ordinance to Rezone 910 and 914 Bloomfield Street from R-6 Residential to C-4 Neighborhood Business District.

(Ward 5) The Redevelopment Commission has requested to rezone two parcels totaling 0.252 +/- acres from R-6 Residential to C-4 Neighborhood Business District. The parcels are located at 910 and 914 Bloomfield Street. The Planning and Zoning Board unanimously approved the request at its November 01, 2022 meeting. After conducting a public hearing, the Board is asked to consider adopting a statement of zoning consistency or inconsistency. If a statement of consistency is adopted, the Board is to then consider the adoption of an ordinance to rezone the property. A memo from Jessica Rhue, Director of Development Services, is attached along with a PowerPoint presentation detailing the request and providing pictures of the subject property.