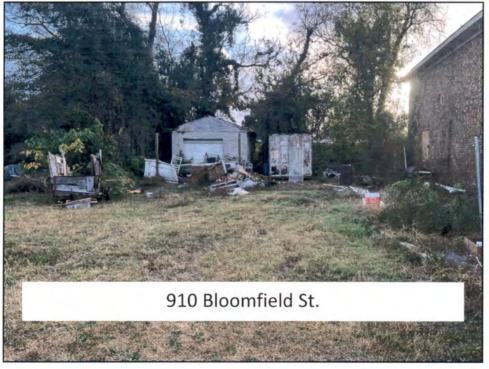

## Conduct a Public Hearing on the Rezoning of 910 and 914 Bloomfield Street;

- a) Consider Adopting a Statement of Zoning Consistency or Inconsistency; and
- b) Consider Adopting an Ordinance to Rezone 910 and 914 Bloomfield Street from R-6 Residential to C-4 Neighborhood Business District.

(Ward 5) The Redevelopment Commission has requested to rezone two parcels totaling 0.252 +/- acres from R-6 Residential to C-4 Neighborhood Business District. The parcels are located at 910 and 914 Bloomfield Street. The Planning and Zoning Board unanimously approved the request at its November 01, 2022 meeting. After conducting a public hearing, the Board is asked to consider adopting a statement of zoning consistency or inconsistency. If a statement of consistency is adopted, the Board is to then consider the adoption of an ordinance to rezone the property. A memo from Jessica Rhue, Director of Development Services, is attached along with a PowerPoint presentation detailing the request and providing pictures of the subject property.