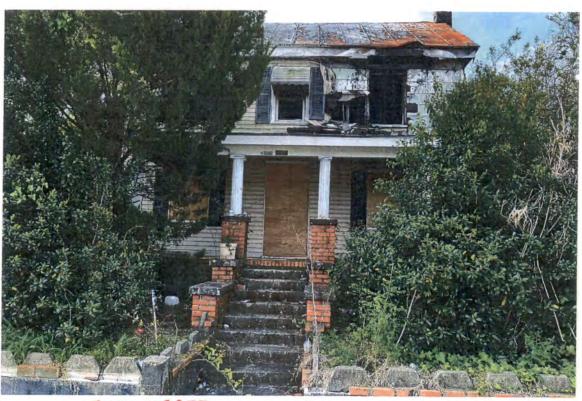

### 14. Consider Adopting an Ordinance for the Demolition of 1111 Cedar Street.

(Ward 2) A letter of minimum housing deficiencies was sent to the owner of 1111 Cedar Street on April 21, 2020. Heirs subsequently expressed a desire to sell the property, but the home sustained major structural damage in a fire and never sold. A complaint was filed on May 09, 2022 alleging the structure unfit for human habitation. A hearing was scheduled for June 02, 2022, but none of the heirs attended. To date, there has been no further contact from the heirs, permits have not been obtained for the necessary repairs, and the structure remains noncompliant. Public Works estimates the cost of demolition at \$10,909.50. Pictures of the property and a complete list of chronological events are attached along with a memo from Mrs. Rhue.