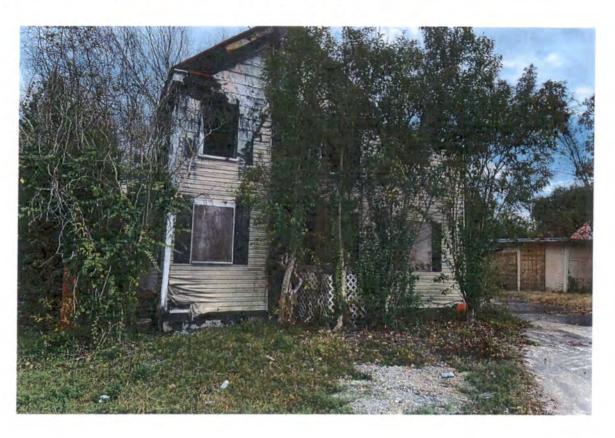

### 14. Consider Adopting an Ordinance for the Demolition of 1111 Cedar Street.

(Ward 2) A letter of minimum housing deficiencies was sent to the owner of 1111 Cedar Street on April 21, 2020. Heirs subsequently expressed a desire to sell the property, but the home sustained major structural damage in a fire and never sold. A complaint was filed on May 09, 2022 alleging the structure unfit for human habitation. A hearing was scheduled for June 02, 2022, but none of the heirs attended. To date, there has been no further contact from the heirs, permits have not been obtained for the necessary repairs, and the structure remains noncompliant. Public Works estimates the cost of demolition at \$10,909.50. Pictures of the property and a complete list of chronological events are attached along with a memo from Mrs. Rhue.