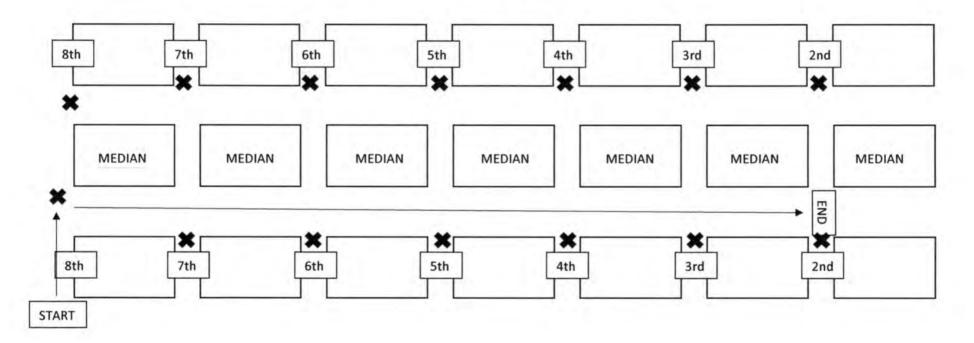

### **Background Information:**

Ghent Neighborhood Association has requested to close the 1400-1900 blocks of Spencer Avenue beginning at 8th Street (Trolley Run) and ending at 2nd Street to vehicular traffic for Ghent Neighborhood Association parade from 12:00 p.m. until 3:30 p.m. as well as the 1700-1900 blocks of Spencer Avenue beginning at 5th Street and ending at 8th Street from 8:00 a.m. until 6:00 p.m. for the Ghent Neighborhood block party on February 18, 2023. This event will not be rescheduled due to inclement weather.

### RESOLUTION

THAT WHEREAS, the Ghent Neighborhood Association has scheduled its annual Mardi Gras Parade and block party. The Association has requested the 1400-1900 blocks of Spencer Avenue beginning at 8<sup>th</sup> Street (Trolley Run) and ending at 2<sup>nd</sup> Street be closed to vehicular traffic on Saturday, February 18, 2023, from 12:00 p.m. until 3:30 p.m. for the parade route; and

WHEREAS, the Association has also requested the 1700-1900 blocks of Spencer Avenue be closed to vehicular traffic beginning at 5<sup>th</sup> Street and ending at 8<sup>th</sup> Street for their annual block party from 8:00 a.m. until 6:00 p.m.; and

## NOW, THEREFORE, BE IT RESOLVED BY THE BOARD OF ALDERMEN OF THE CITY OF NEW BERN:

That the 1400-1900 blocks of Spencer Avenue beginning at 8<sup>th</sup> Street (Trolley Run) and ending at 2<sup>nd</sup> Street be closed to vehicular traffic from 12:00 p.m. until 3:30 p.m. on Saturday, February 18, 2023, for the Ghent Neighborhood Association's annual Mardi Gras parade; and

Further, that the 1700-1900 blocks of Spencer Avenue be closed to vehicular traffic beginning at 5<sup>th</sup> Street and ending at 8<sup>th</sup> Street for the block party from 8:00 a.m. until 6:00 p.m. for the Ghent Neighborhood Association's block party.