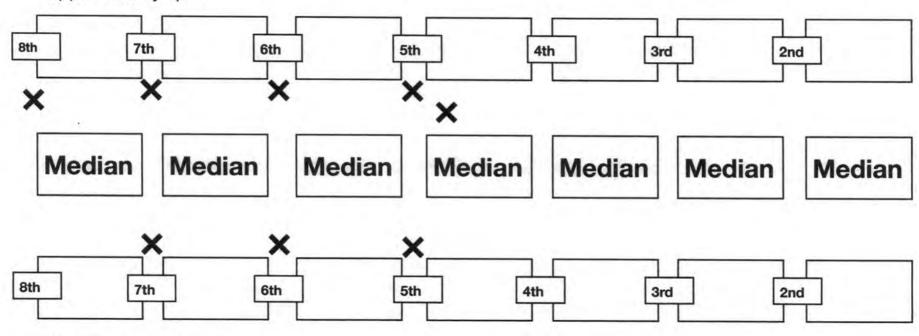

### **Background Information:**

Ghent Neighborhood Association has requested to close the 1400-1900 blocks of Spencer Avenue beginning at 8th Street (Trolley Run) and ending at 2nd Street to vehicular traffic for Ghent Neighborhood Association parade from 12:00 p.m. until 3:30 p.m. as well as the 1700-1900 blocks of Spencer Avenue beginning at 5th Street and ending at 8th Street from 8:00 a.m. until 6:00 p.m. for the Ghent Neighborhood block party on February 18, 2023. This event will not be rescheduled due to inclement weather.

### RESOLUTION

THAT WHEREAS, the Ghent Neighborhood Association has scheduled its annual Mardi Gras Parade and block party. The Association has requested the 1400-1900 blocks of Spencer Avenue beginning at 8<sup>th</sup> Street (Trolley Run) and ending at 2<sup>nd</sup> Street be closed to vehicular traffic on Saturday, February 18, 2023, from 12:00 p.m. until 3:30 p.m. for the parade route; and

WHEREAS, the Association has also requested the 1700-1900 blocks of Spencer Avenue be closed to vehicular traffic beginning at 5<sup>th</sup> Street and ending at 8<sup>th</sup> Street for their annual block party from 8:00 a.m. until 6:00 p.m.; and

## NOW, THEREFORE, BE IT RESOLVED BY THE BOARD OF ALDERMEN OF THE CITY OF NEW BERN:

That the 1400-1900 blocks of Spencer Avenue beginning at 8<sup>th</sup> Street (Trolley Run) and ending at 2<sup>nd</sup> Street be closed to vehicular traffic from 12:00 p.m. until 3:30 p.m. on Saturday, February 18, 2023, for the Ghent Neighborhood Association's annual Mardi Gras parade; and

Further, that the 1700-1900 blocks of Spencer Avenue be closed to vehicular traffic beginning at 5<sup>th</sup> Street and ending at 8<sup>th</sup> Street for the block party from 8:00 a.m. until 6:00 p.m. for the Ghent Neighborhood Association's block party.