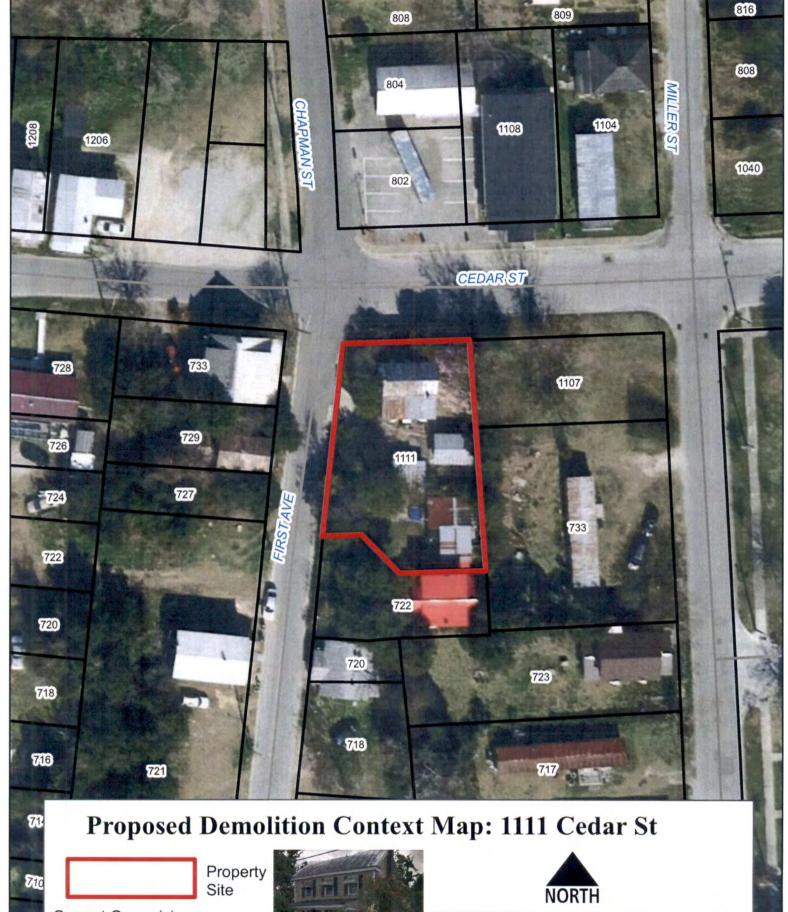

### 14. Consider Adopting an Ordinance for the Demolition of 1111 Cedar Street.

(Ward 2) A letter of minimum housing deficiencies was sent to the owner of 1111 Cedar Street on April 21, 2020. Heirs subsequently expressed a desire to sell the property, but the home sustained major structural damage in a fire and never sold. A complaint was filed on May 09, 2022 alleging the structure unfit for human habitation. A hearing was scheduled for June 02, 2022, but none of the heirs attended. To date, there has been no further contact from the heirs, permits have not been obtained for the necessary repairs, and the structure remains noncompliant. Public Works estimates the cost of demolition at \$10,909.50. Pictures of the property and a complete list of chronological events are attached along with a memo from Mrs. Rhue.