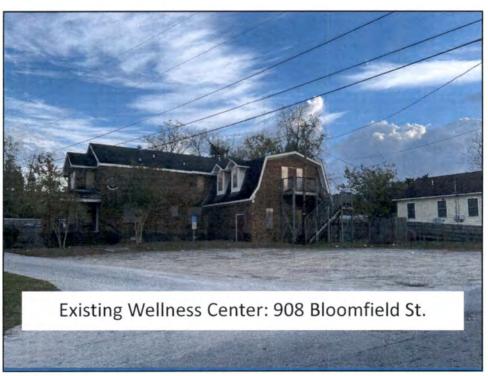

(Ward 5) The Redevelopment Commission has requested to rezone two parcels totaling 0.252 +/- acres from R-6 Residential to C-4 Neighborhood Business District. The parcels are located at 910 and 914 Bloomfield Street. The Planning and Zoning Board unanimously approved the request at its November 01, 2022 meeting. After conducting a public hearing, the Board is asked to consider adopting a statement of zoning consistency or inconsistency. If a statement of consistency is adopted, the Board is to then consider the adoption of an ordinance to rezone the property. A memo from Jessica Rhue, Director of Development Services, is attached along with a PowerPoint presentation detailing the request and providing pictures of the subject property.

### Consider Adopting a Budget Ordinance Amendment for FY2022-23.

This budget amendment will appropriate \$55,000 from the Redevelopment Commission's fund balance to its redevelopment fund as requested and approved by the Commission on December 14, 2022. The funds will be used for expenses related to the rehabilitation of 911 Eubanks Street, asbestos work at 908 Bloomfield Street (McCotter House), the purchase of 910 and 914 Bloomfield Street, and lastly the demolition of 908, 910 and 914 Bloomfield Street. A memo from Kim Ostrom, Director of Finance, is attached.