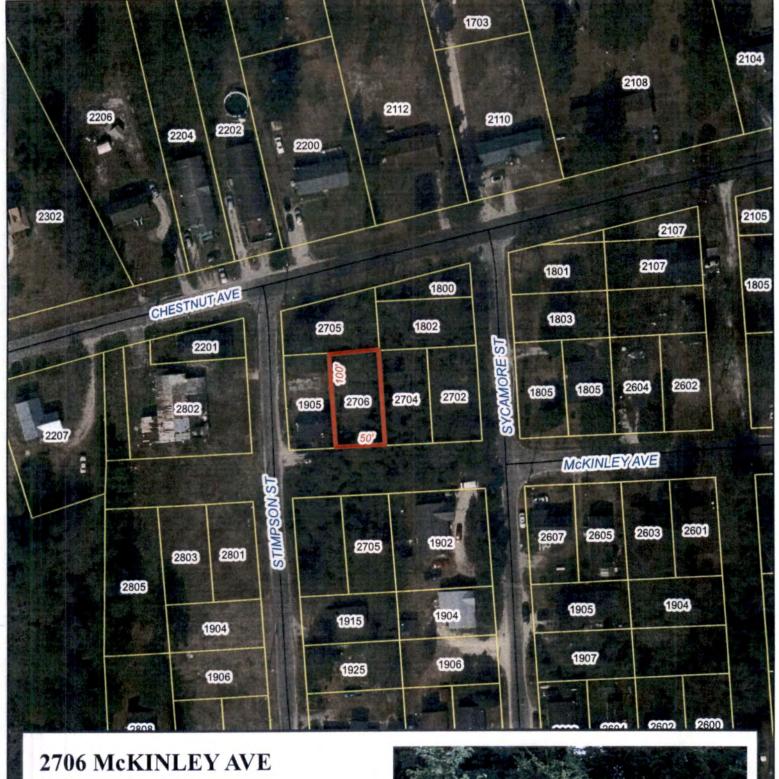

### 11. Consider Adopting a Resolution to Sale 2706 McKinley Avenue.

(Ward 2) After receiving an offer of \$2,500.00 from Stephonie Coward-Leary for the purchase of 2706 McKinley Avenue, the Board adopted a resolution to initiate the upset bid process. The bid was advertised, but no additional bids received. If the property is sold for the initial offer, the City will receive \$232.90, and the County will receive \$2,267.10.

The tax value of the 0.12-acre lot is \$4,500. The property was acquired jointly by the City and County through tax foreclosure in June of 2017. At that time, the City was owed \$475.06 in liens, taxes, interest, penalties, fees, and costs. The County was owed \$2,744.06 in taxes, interest, penalties, fees, and costs. A memo from Brenda Blanco, City Clerk, is attached.