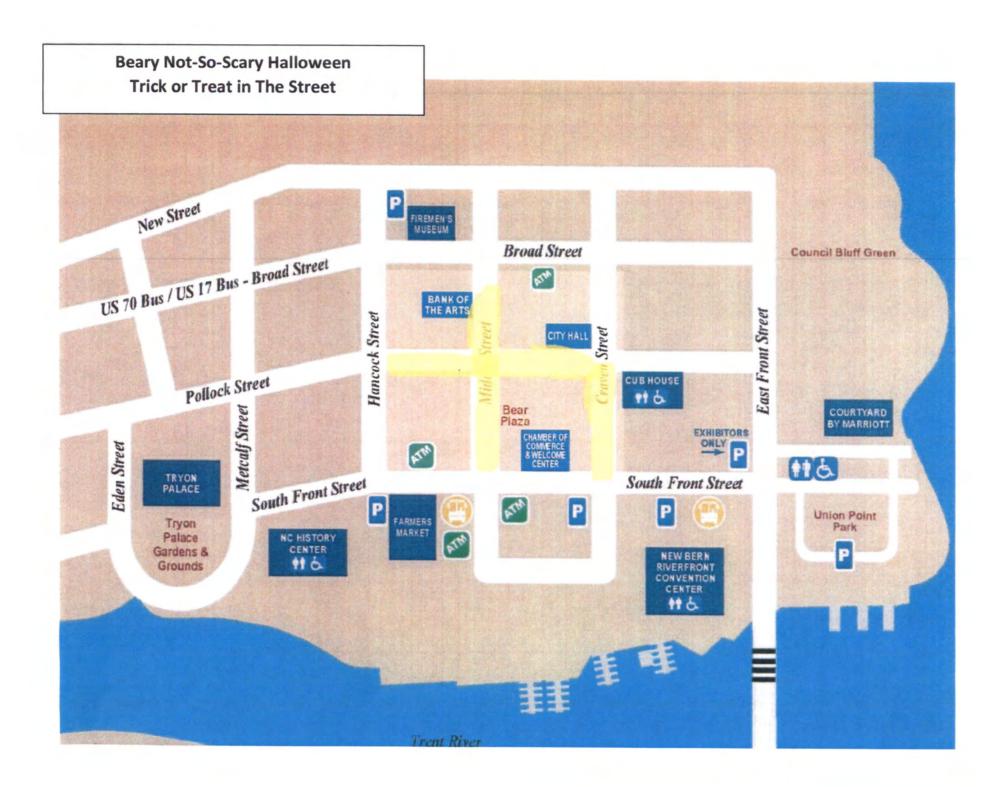

# 5. Consider Adopting a Resolution to Close Specific Streets for Beary-Not-So Scary Halloween Event.

(Ward 1) Berry Merry Events has requested to close the 200-300 blocks of Middle Street, 300-400 blocks of Pollock Street, and 200 block of Craven Street for the Beary Not-So-Scary Halloween event on October 28, 2023 from 3 p.m. to 8 p.m. A memo from Kari Warren, Director of Parks and Recreation, is attached.

# **Background Information:**

Beary Merry Events has requested to close the 200-300 blocks of Middle Street, 300-400 blocks of Pollock Street, and 200 block of Craven Street to vehicular traffic for Beary Not So Scary Halloween event from 3:00 p.m. until 8:00 p.m., on October 28, 2023.

# RESOLUTION

THAT WHEREAS, Beary Merry Events has requested the 200-300 blocks of Middle Street, 300-400 blocks of Pollock Street, and 200 block of Craven Street be closed to vehicular traffic from 3:00 p.m. until 8:00 p.m. on Saturday, October 28, 2023, for the Beary Not-So-Scary Halloween event; and

# NOW, THEREFORE, BE IT RESOLVED BY THE BOARD OF ALDERMEN OF THE CITY OF NEW BERN:

That the 200-300 blocks of Middle Street, 300-400 blocks of Pollock Street, and 200 block of Craven Street be closed to vehicular traffic from 3:00 p.m. until 8:00 p.m. on October 28, 2023, for the Beary Not-So-Scary Halloween event.