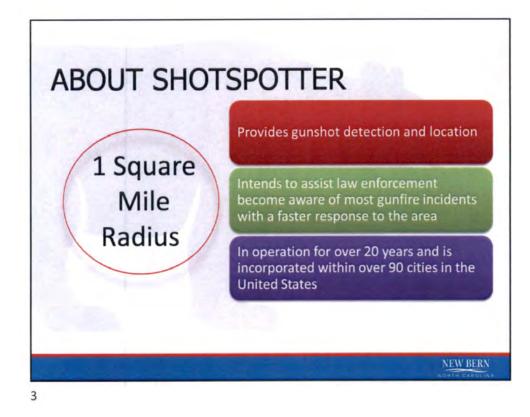

# 11. Presentation on ShotSpotter.

The Police Department ("PD") has been researching ShotSpotter, a technology that gives police officers the ability to respond quicker when gun fire is detected. This technology aids in apprehension of suspects and deters gun violence by providing real-time information that includes the location where a gun was discharged and the type of weapon used. The initial cost would be \$66,300 for the first year and \$49,500 for subsequent years. Pricing is based on population. PD has unsuccessfully applied for grant funding in the past and is seeking support from community stakeholders to help with the cost. A memo with more details is provided by Police Chief Patrick Gallagher.