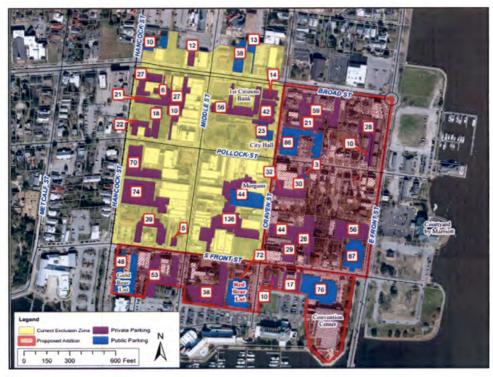

# 12. Conduct a Public Hearing and Considering Adopting an Amendment to Section 15-343 – "Flexibility in Administration Required" of the Code of Ordinances.

(Ward 1) The Planning and Zoning Board ("P&Z") has undertaken several discussions about off-street parking in downtown and recommends expansion of the downtown business district defined as the "central retail core" in Section 15-343 of the City's ordinances. The current core is defined as the area between the east side of Hancock Street and west side of Craven Street and the north side of South Front Street up to the north side of Broad Street. The expansion would extend the area to the south side of Broad Street, down the west side of East Front Street to the south side of Broad Street. While the need for this modification was discussed in detail at the Board's September 26, 2023 meeting, a memo from Jessica Rhue, Director of Development Services, is attached to reiterate and provide more information.