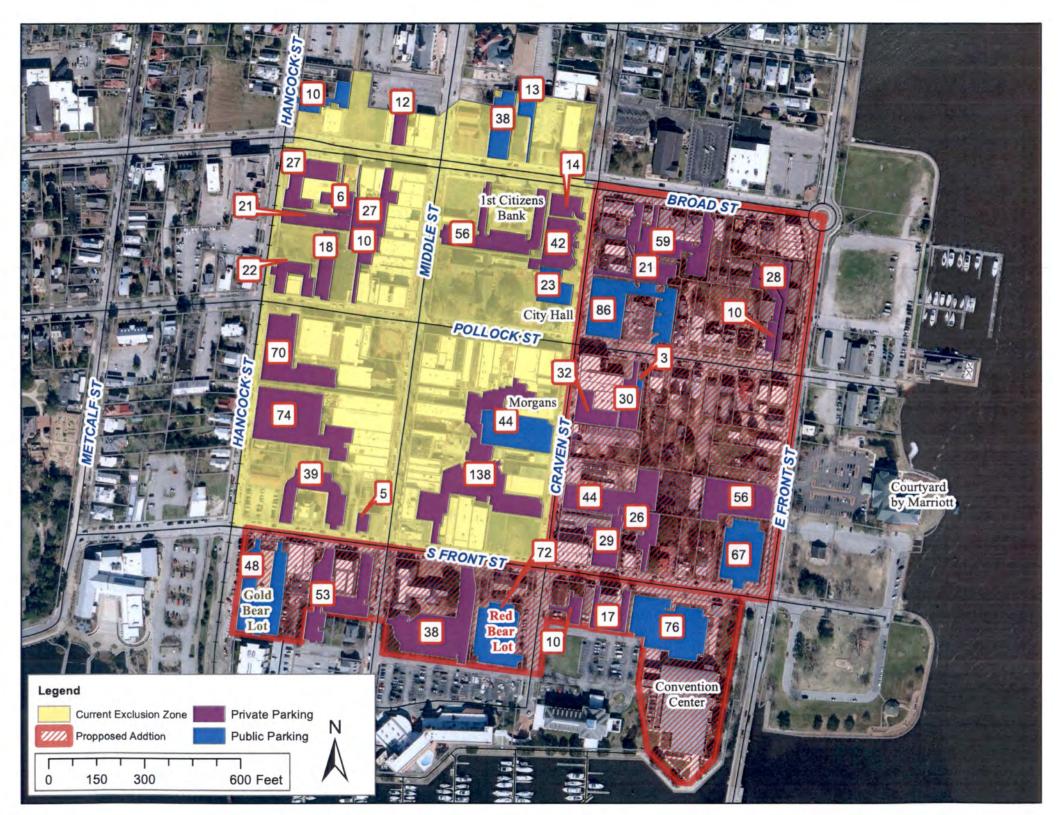

# 12. Conduct a Public Hearing and Considering Adopting an Amendment to Section 15-343 – "Flexibility in Administration Required" of the Code of Ordinances.

(Ward 1) The Planning and Zoning Board ("P&Z") has undertaken several discussions about off-street parking in downtown and recommends expansion of the downtown business district defined as the "central retail core" in Section 15-343 of the City's ordinances. The current core is defined as the area between the east side of Hancock Street and west side of Craven Street and the north side of South Front Street up to the north side of Broad Street. The expansion would extend the area to the south side of Broad Street, down the west side of East Front Street to the south side of Broad Street. While the need for this modification was discussed in detail at the Board's September 26, 2023 meeting, a memo from Jessica Rhue, Director of Development Services, is attached to reiterate and provide more information.