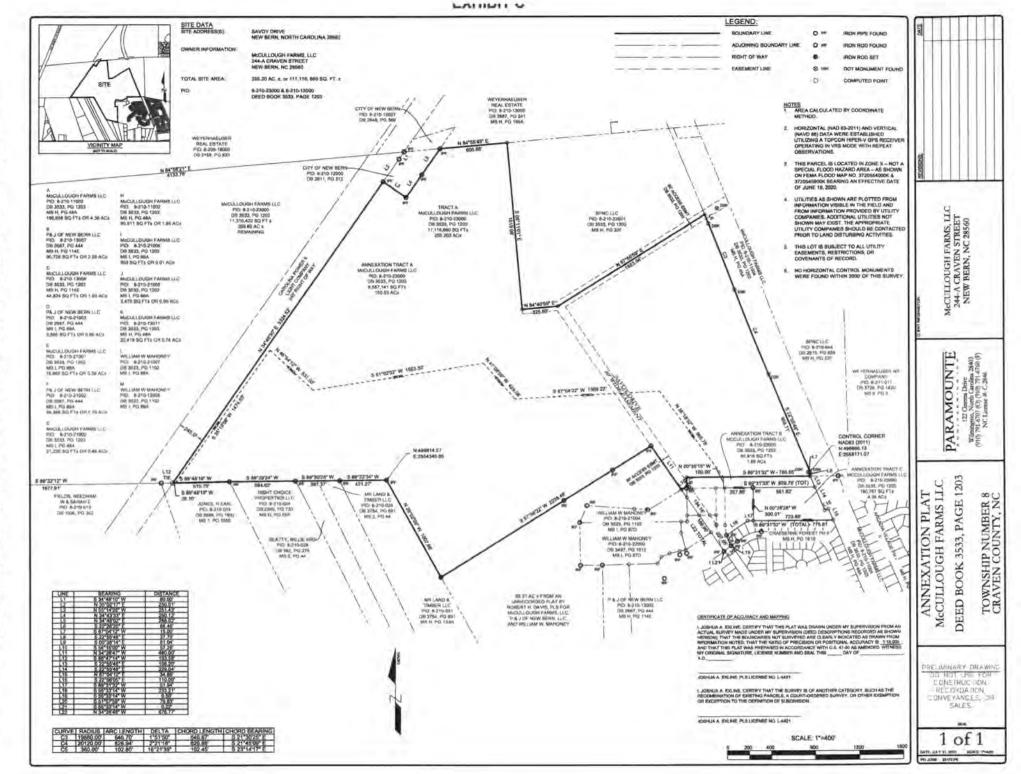

# 15. Conduct a Public Hearing and Consider Adopting an Ordinance to Annex Tax Parcels 8-210-11002, 8-210-11003 and a Portion of 8-210-23000.

(Ward 6) McCullough Farms petitioned to annex Tax Parcels ("PID") 8-210-11002, 8-210-11003, and a portion of 8-210-23000. The property is vacant land that is contiguous to the City of New Bern's municipal boundary. A memo from Ms. Blanco is attached.