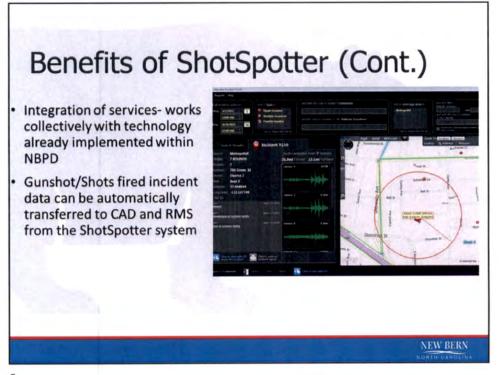

# 11. Presentation on ShotSpotter.

The Police Department ("PD") has been researching ShotSpotter, a technology that gives police officers the ability to respond quicker when gun fire is detected. This technology aids in apprehension of suspects and deters gun violence by providing real-time information that includes the location where a gun was discharged and the type of weapon used. The initial cost would be \$66,300 for the first year and \$49,500 for subsequent years. Pricing is based on population. PD has unsuccessfully applied for grant funding in the past and is seeking support from community stakeholders to help with the cost. A memo with more details is provided by Police Chief Patrick Gallagher.