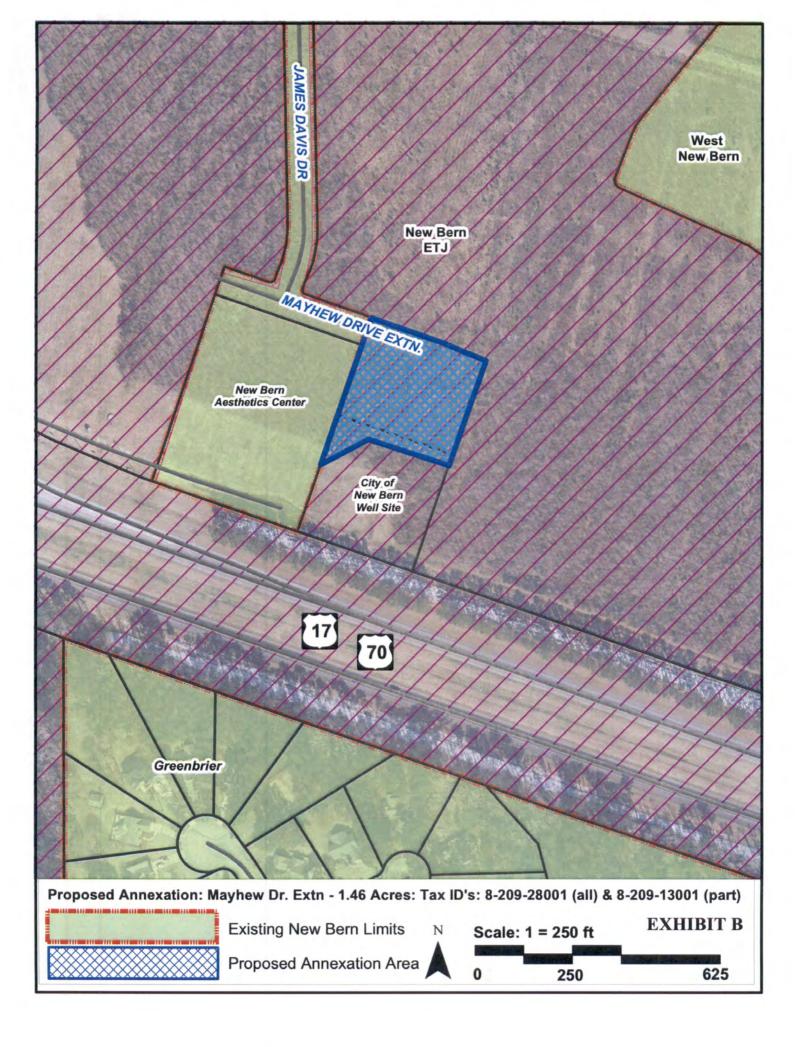

# Conduct a Public Hearing and Consider Adopting an Ordinance to Annex a Portion of Tax Parcel 8-209-13001 and All of 8-209-28001.

(Ward 4) Weyerhaeuser petitioned to annex portions of Tax Parcel ID's 8-209-13001 and 8-209-12003. The portion of 8-209-12003 has now been assigned a new parcel ID (8-209-28001) by the Craven County Tax Office. This is the property that the Board conveyed to Weyerhaeuser on August 22, 2023 after approving an exchange of property. A memo from Ms. Blanco is attached.