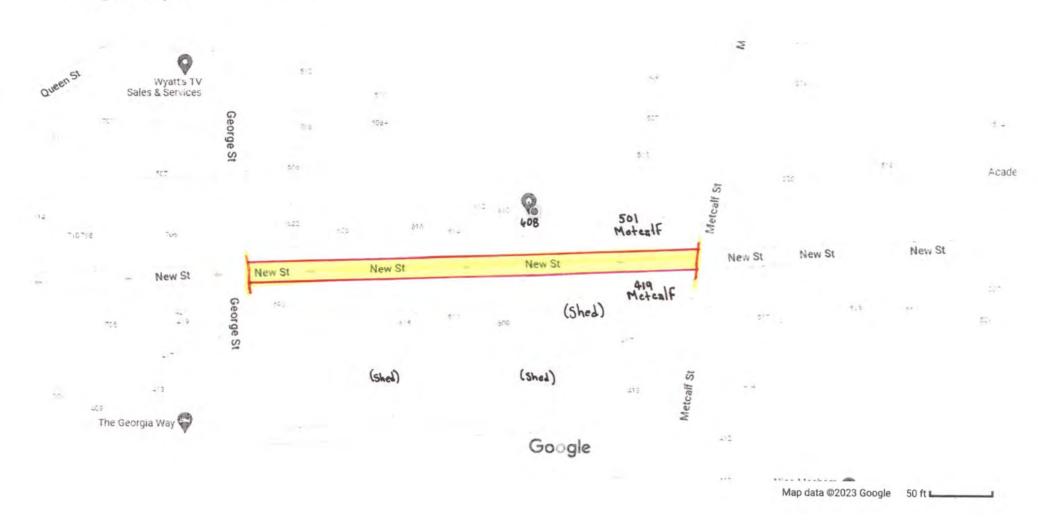

# **Background Information:**

Sheila Batten, a resident of New Street has made a request to close the 600 block of New Street to vehicular traffic between George and Metcalf Streets for New Street Neighborhood Block Party from 2:00 p.m. until 10:00 p.m. on November 4, 2023.

# RESOLUTION

THAT WHEREAS, Sheila Batten, a resident of New Street, has requested the 600 block of New Street between George and Metcalf Streets be closed to vehicular traffic on November 4, 2023, from 2:00 p.m. until 10:00 p.m. for a New Street neighborhood block party; and

# NOW, THEREFORE, BE IT RESOLVED BY THE BOARD OF ALDERMEN OF THE CITY OF NEW BERN:

That the 600 block of New Street between George and Metcalf Streets be closed to vehicular traffic from 2:00 p.m. until 10:00 p.m. on Saturday, November 4, 2023, for a New Street neighborhood block party.