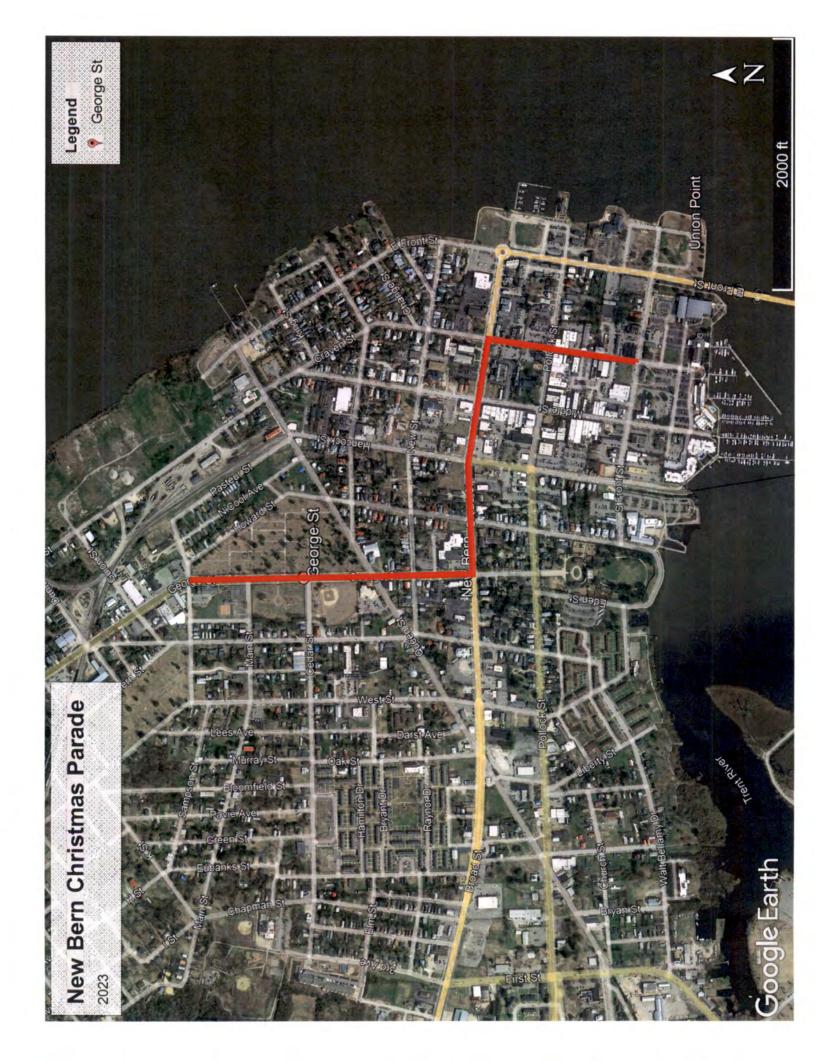

# 7. Consider Adopting a Resolution Closing Specific Streets for the 2023 Christmas Parade.

(Ward 1) The City of New Bern Parks and Recreation Department will be organizing and overseeing this year's Christmas parade. The department has requested to close the 300-600 blocks of Broad Street and the 200-300 blocks of Craven Street from 9:30 a.m. until 1 p.m. on December 02, 2023, along with the 400-800 blocks of George Street from 8 a.m. until 1 p.m. A memo from Mrs. Warren is attached.