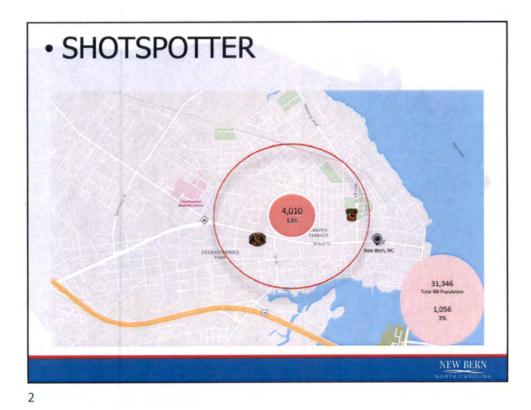

# 11. Presentation on ShotSpotter.

The Police Department ("PD") has been researching ShotSpotter, a technology that gives police officers the ability to respond quicker when gun fire is detected. This technology aids in apprehension of suspects and deters gun violence by providing real-time information that includes the location where a gun was discharged and the type of weapon used. The initial cost would be \$66,300 for the first year and \$49,500 for subsequent years. Pricing is based on population. PD has unsuccessfully applied for grant funding in the past and is seeking support from community stakeholders to help with the cost. A memo with more details is provided by Police Chief Patrick Gallagher.