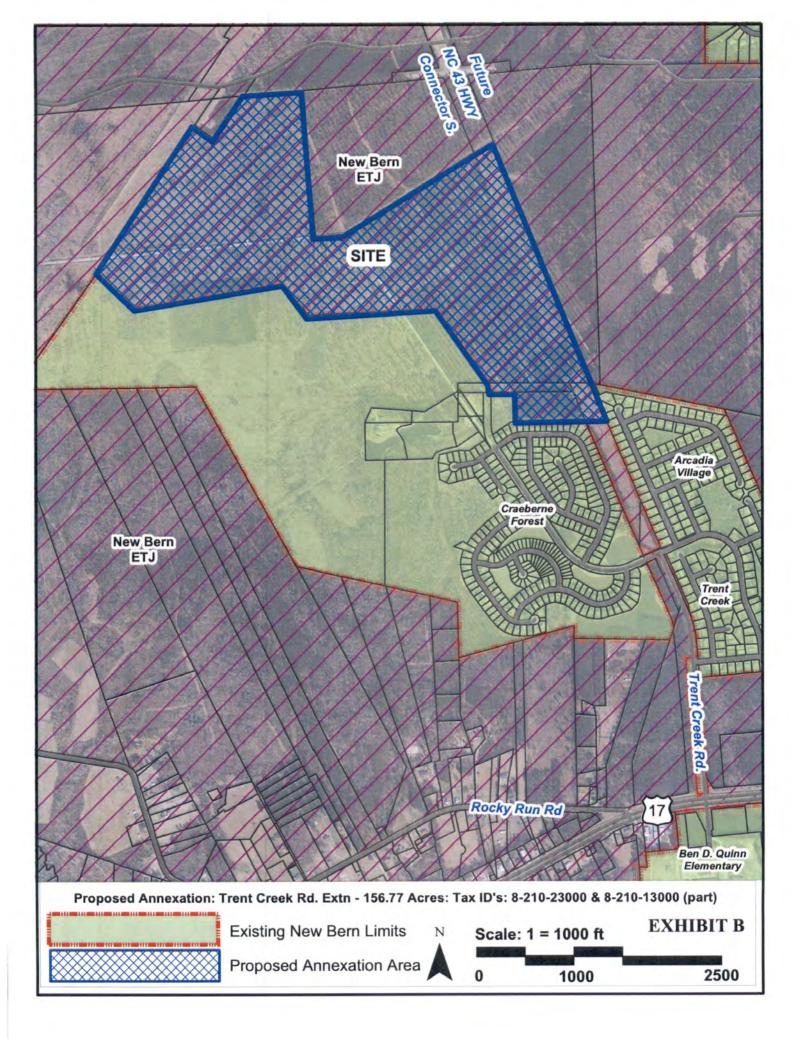

# 15. Conduct a Public Hearing and Consider Adopting an Ordinance to Annex Tax Parcels 8-210-11002, 8-210-11003 and a Portion of 8-210-23000.

(Ward 6) McCullough Farms petitioned to annex Tax Parcels ("PID") 8-210-11002, 8-210-11003, and a portion of 8-210-23000. The property is vacant land that is contiguous to the City of New Bern's municipal boundary. A memo from Ms. Blanco is attached.