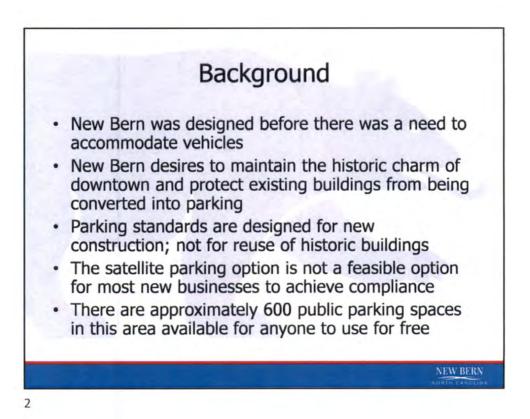

# 12. Conduct a Public Hearing and Considering Adopting an Amendment to Section 15-343 – "Flexibility in Administration Required" of the Code of Ordinances.

(Ward 1) The Planning and Zoning Board ("P&Z") has undertaken several discussions about off-street parking in downtown and recommends expansion of the downtown business district defined as the "central retail core" in Section 15-343 of the City's ordinances. The current core is defined as the area between the east side of Hancock Street and west side of Craven Street and the north side of South Front Street up to the north side of Broad Street. The expansion would extend the area to the south side of Broad Street, down the west side of East Front Street to the south side of Broad Street. While the need for this modification was discussed in detail at the Board's September 26, 2023 meeting, a memo from Jessica Rhue, Director of Development Services, is attached to reiterate and provide more information.