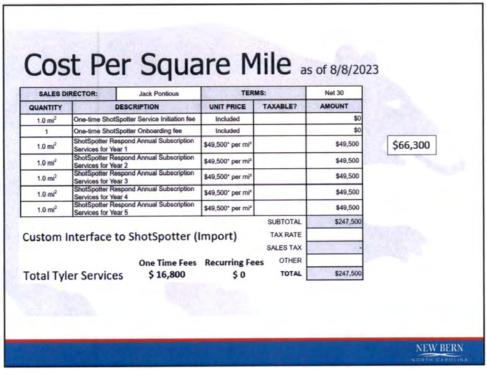

# 11. Presentation on ShotSpotter.

The Police Department ("PD") has been researching ShotSpotter, a technology that gives police officers the ability to respond quicker when gun fire is detected. This technology aids in apprehension of suspects and deters gun violence by providing real-time information that includes the location where a gun was discharged and the type of weapon used. The initial cost would be \$66,300 for the first year and \$49,500 for subsequent years. Pricing is based on population. PD has unsuccessfully applied for grant funding in the past and is seeking support from community stakeholders to help with the cost. A memo with more details is provided by Police Chief Patrick Gallagher.