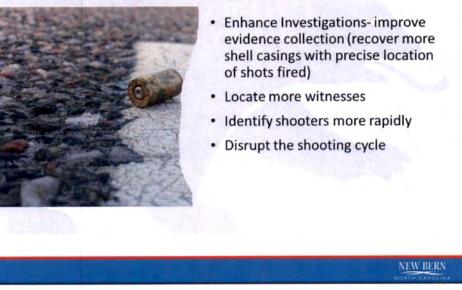

# 11. Presentation on ShotSpotter.

The Police Department ("PD") has been researching ShotSpotter, a technology that gives police officers the ability to respond quicker when gun fire is detected. This technology aids in apprehension of suspects and deters gun violence by providing real-time information that includes the location where a gun was discharged and the type of weapon used. The initial cost would be \$66,300 for the first year and \$49,500 for subsequent years. Pricing is based on population. PD has unsuccessfully applied for grant funding in the past and is seeking support from community stakeholders to help with the cost. A memo with more details is provided by Police Chief Patrick Gallagher.