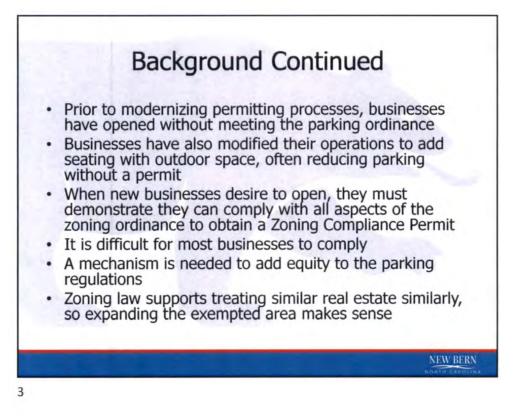

# 12. Conduct a Public Hearing and Considering Adopting an Amendment to Section 15-343 – "Flexibility in Administration Required" of the Code of Ordinances.

(Ward 1) The Planning and Zoning Board ("P&Z") has undertaken several discussions about off-street parking in downtown and recommends expansion of the downtown business district defined as the "central retail core" in Section 15-343 of the City's ordinances. The current core is defined as the area between the east side of Hancock Street and west side of Craven Street and the north side of South Front Street up to the north side of Broad Street. The expansion would extend the area to the south side of Broad Street, down the west side of East Front Street to the south side of Broad Street. While the need for this modification was discussed in detail at the Board's September 26, 2023 meeting, a memo from Jessica Rhue, Director of Development Services, is attached to reiterate and provide more information.