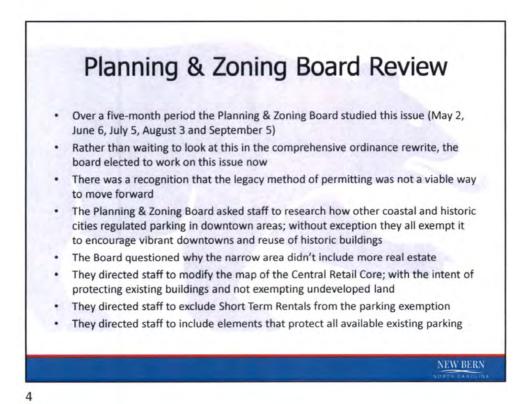

# 12. Conduct a Public Hearing and Considering Adopting an Amendment to Section 15-343 – "Flexibility in Administration Required" of the Code of Ordinances.

(Ward 1) The Planning and Zoning Board ("P&Z") has undertaken several discussions about off-street parking in downtown and recommends expansion of the downtown business district defined as the "central retail core" in Section 15-343 of the City's ordinances. The current core is defined as the area between the east side of Hancock Street and west side of Craven Street and the north side of South Front Street up to the north side of Broad Street. The expansion would extend the area to the south side of Broad Street, down the west side of East Front Street to the south side of Broad Street. While the need for this modification was discussed in detail at the Board's September 26, 2023 meeting, a memo from Jessica Rhue, Director of Development Services, is attached to reiterate and provide more information.