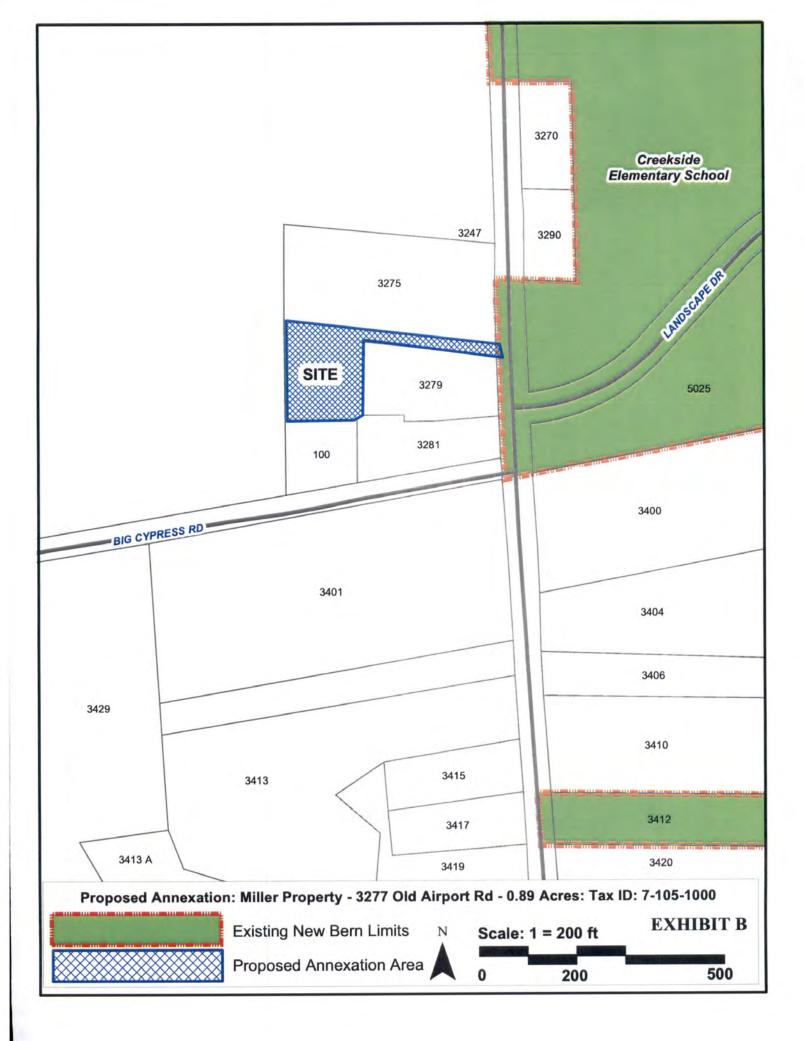

# 13. Conduct a Public Hearing and Consider Adopting an Ordinance to Annex 3277 Old Airport Road.

(Ward 3) Michael and Rose Miller submitted a petition to annex the property at 3277 Old Airport Road. They have indicated plans to construct a residence on the property and recently entered into a Water and Sewer User Agreement for service at the site. A memo from Brenda Blanco, City Clerk, is attached.