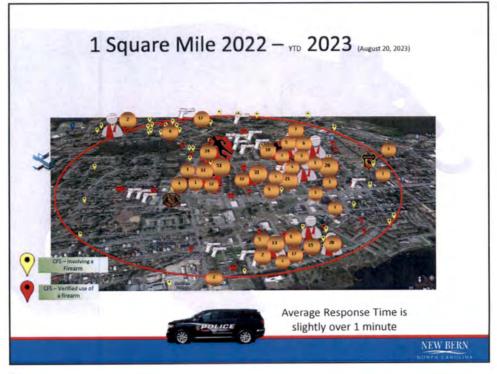

# 11. Presentation on ShotSpotter.

The Police Department ("PD") has been researching ShotSpotter, a technology that gives police officers the ability to respond quicker when gun fire is detected. This technology aids in apprehension of suspects and deters gun violence by providing real-time information that includes the location where a gun was discharged and the type of weapon used. The initial cost would be \$66,300 for the first year and \$49,500 for subsequent years. Pricing is based on population. PD has unsuccessfully applied for grant funding in the past and is seeking support from community stakeholders to help with the cost. A memo with more details is provided by Police Chief Patrick Gallagher.