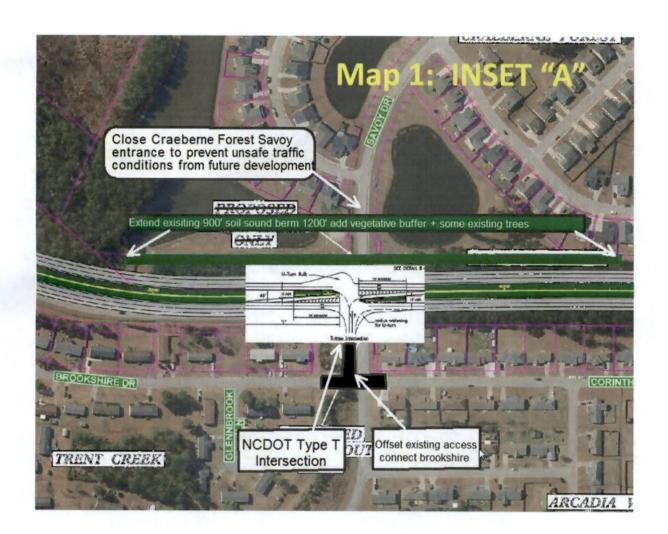

On May 21, 2018 NCDOT project officials held a public meeting to present N.C. 43 Connector project information and to allow area residents to provide feedback about four (4) specific access alternatives. Our preferred option is Alternate #2 (Service Road with Signalized Access to N.C. 43) with the modifications outlined below. Please consider these preferences as the basis for the resolution that you will introduce to the New Bern Board of Aldermen this month (also see attached maps):

- a. Sound wall to be constructed on both the Craeberne Forest and Arcadia Village/Trent Creek sides of the new road to protect existing residences, as was discussed in the late 1990's when the project was in its infancy.
- b. The sound wall for Craeberne Forest to be a 1,200-foot extension of the existing 900-foot sound berm with sound-mitigating vegetation added. (Map 1)
- c. The existing entrance (Savoy Drive) to Craeberne Forest to be closed to prevent unsafe traffic conditions related to future development. (Map 1)
- d. In lieu of the proposed northern full access service road to the Arcadia Village/Trent Creek side (Map 2), construct a DOT "T-type" intersection at the current entrance to Arcadia Village to allow ingress and egress for both Arcadia Village and Trent Creek. (Map 1)
- e. Stoplight installation on new service road could be postponed until warranted, but construct the full intersection as proposed. (Maps 2 and 3)

f. The existing southernmost entrance/exit (Map 4, see Myrtle Grove Road) to Trent Creek could be removed.

The cost savings from items "d", "e", and "f" above could be applied to the construction of the sound wall described above in items "a" and "b."