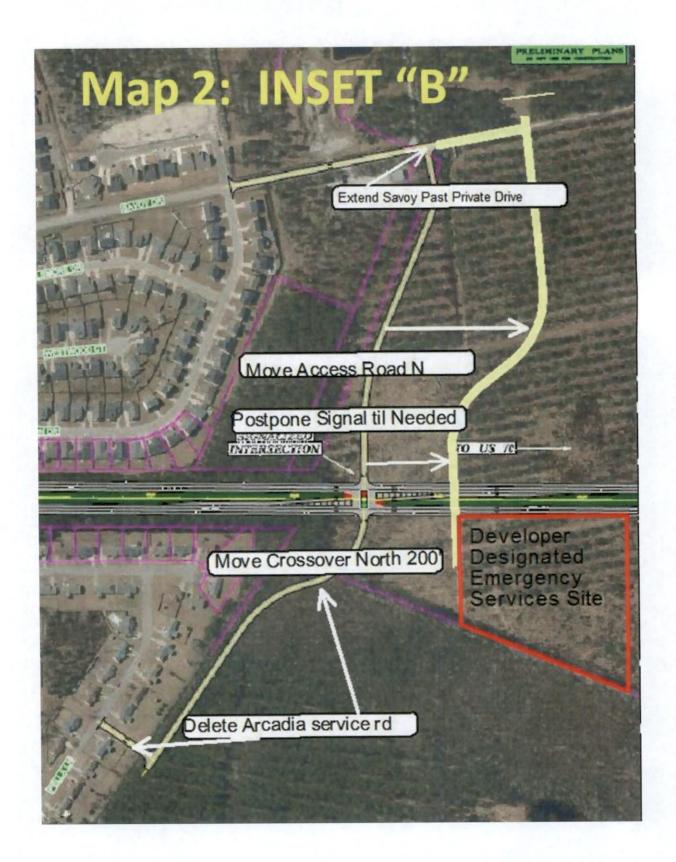

On May 21, 2018 NCDOT project officials held a public meeting to present N.C. 43 Connector project information and to allow area residents to provide feedback about four (4) specific access alternatives. Our preferred option is Alternate #2 (Service Road with Signalized Access to N.C. 43) with the modifications outlined below. Please consider these preferences as the basis for the resolution that you will introduce to the New Bern Board of Aldermen this month (also see attached maps):

- a. Sound wall to be constructed on both the Craeberne Forest and Arcadia Village/Trent Creek sides of the new road to protect existing residences, as was discussed in the late 1990's when the project was in its infancy.
- b. The sound wall for Craeberne Forest to be a 1,200-foot extension of the existing 900-foot sound berm with sound-mitigating vegetation added. (Map 1)
- c. The existing entrance (Savoy Drive) to Craeberne Forest to be closed to prevent unsafe traffic conditions related to future development. (Map 1)
- d. In lieu of the proposed northern full access service road to the Arcadia Village/Trent Creek side (Map 2), construct a DOT "T-type" intersection at the current entrance to Arcadia Village to allow ingress and egress for both Arcadia Village and Trent Creek. (Map 1)
- e. Stoplight installation on new service road could be postponed until warranted, but construct the full intersection as proposed. (Maps 2 and 3)

f. The existing southernmost entrance/exit (Map 4, see Myrtle Grove Road) to Trent Creek could be removed.

The cost savings from items "d", "e", and "f" above could be applied to the construction of the sound wall described above in items "a" and "b."