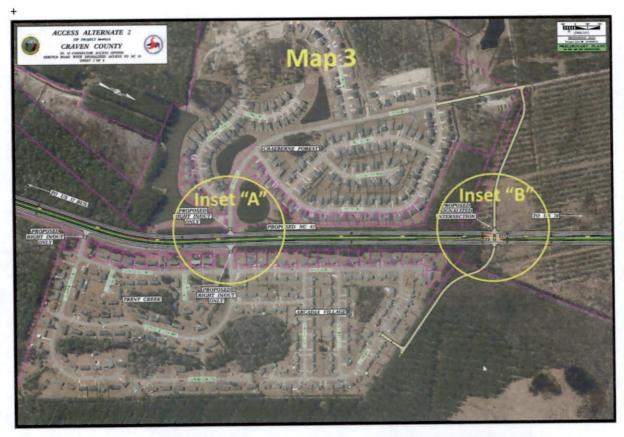

On May 21, 2018 NCDOT project officials held a public meeting to present N.C. 43 Connector project information and to allow area residents to provide feedback about four (4) specific access alternatives. Our preferred option is Alternate #2 (Service Road with Signalized Access to N.C. 43) with the modifications outlined below. Please consider these preferences as the basis for the resolution that you will introduce to the New Bern Board of Aldermen this month (also see attached maps):

- a. Sound wall to be constructed on both the Craeberne Forest and Arcadia Village/Trent Creek sides of the new road to protect existing residences, as was discussed in the late 1990's when the project was in its infancy.
- b. The sound wall for Craeberne Forest to be a 1,200-foot extension of the existing 900-foot sound berm with sound-mitigating vegetation added. (Map 1)
- c. The existing entrance (Savoy Drive) to Craeberne Forest to be closed to prevent unsafe traffic conditions related to future development. (Map 1)
- d. In lieu of the proposed northern full access service road to the Arcadia Village/Trent Creek side (Map 2), construct a DOT "T-type" intersection at the current entrance to Arcadia Village to allow ingress and egress for both Arcadia Village and Trent Creek. (Map 1)
- e. Stoplight installation on new service road could be postponed until warranted, but construct the full intersection as proposed. (Maps 2 and 3)