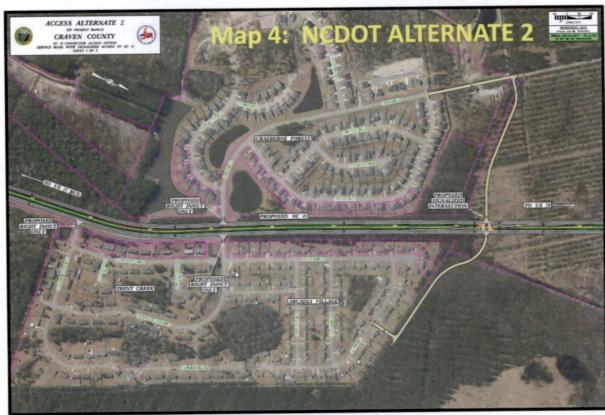

On May 21, 2018 NCDOT project officials held a public meeting to present N.C. 43 Connector project information and to allow area residents to provide feedback about four (4) specific access alternatives. Our preferred option is Alternate #2 (Service Road with Signalized Access to N.C. 43) with the modifications outlined below. Please consider these preferences as the basis for the resolution that you will introduce to the New Bern Board of Aldermen this month (also see attached maps):

f. The existing southernmost entrance/exit (Map 4, see Myrtle Grove Road) to Trent Creek could be removed.

The cost savings from items "d", "e", and "f" above could be applied to the construction of the sound wall described above in items "a" and "b."