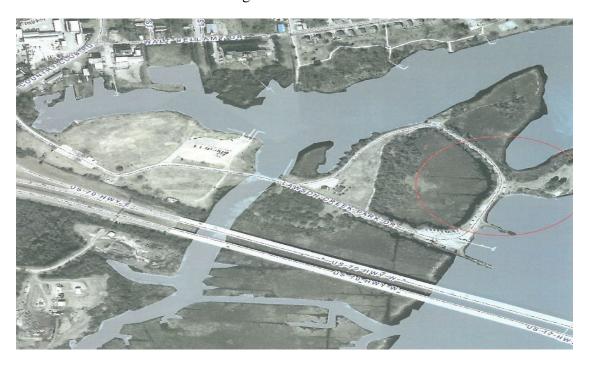

Location of the Event: The Annual New Bern July 4th Celebration will be held on Thursday, July 4th, 2019 at Lawson Creek and Union Point Parks in New Bern. As in the past, we will utilize bike and foot patrol personnel to provide security for the event, which includes, Tryon Palace and the surrounding waterfront areas.