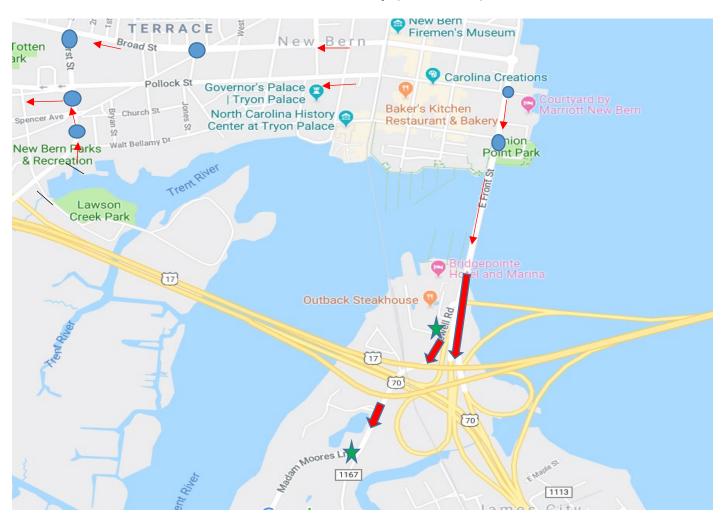

Location of the Event: The Annual New Bern July 4th Celebration will be held on Thursday, July 4th, 2019 at Lawson Creek and Union Point Parks in New Bern. As in the past, we will utilize bike and foot patrol personnel to provide security for the event, which includes, Tryon Palace and the surrounding waterfront areas.