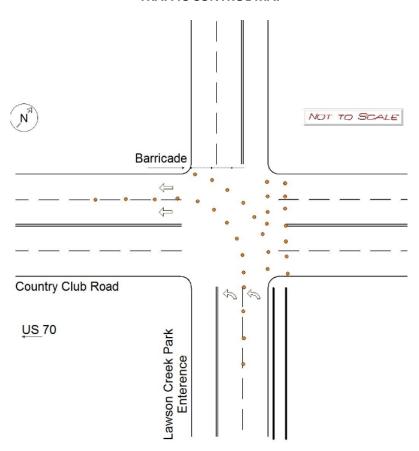

| 2019 City of New Bern July 4th                                                                                                                           |                                                                                                                                                                                                                                                                                                                                                                                                                                                                                                                                                                                                                                                                     |                 |                 | <b>I Period:</b><br>2019  To: July 4, 2019<br>n        Time To:  9:00 pm | 3. Branch: LAW Division:                                                        |  |  |  |  |
|----------------------------------------------------------------------------------------------------------------------------------------------------------|---------------------------------------------------------------------------------------------------------------------------------------------------------------------------------------------------------------------------------------------------------------------------------------------------------------------------------------------------------------------------------------------------------------------------------------------------------------------------------------------------------------------------------------------------------------------------------------------------------------------------------------------------------------------|-----------------|-----------------|--------------------------------------------------------------------------|---------------------------------------------------------------------------------|--|--|--|--|
| 4. Operations Person                                                                                                                                     | inel:                                                                                                                                                                                                                                                                                                                                                                                                                                                                                                                                                                                                                                                               | Group: Security |                 |                                                                          |                                                                                 |  |  |  |  |
| Operations Section Cl                                                                                                                                    | hief: Sgt. B. L                                                                                                                                                                                                                                                                                                                                                                                                                                                                                                                                                                                                                                                     | ewis            |                 |                                                                          | Staging Area:                                                                   |  |  |  |  |
| Branch Direc                                                                                                                                             | ctor:                                                                                                                                                                                                                                                                                                                                                                                                                                                                                                                                                                                                                                                               |                 |                 |                                                                          | Lawson Creek Park                                                               |  |  |  |  |
| Division/Group Superv                                                                                                                                    | risor: Sgt. B. Le                                                                                                                                                                                                                                                                                                                                                                                                                                                                                                                                                                                                                                                   | ewis            |                 |                                                                          |                                                                                 |  |  |  |  |
|                                                                                                                                                          | _                                                                                                                                                                                                                                                                                                                                                                                                                                                                                                                                                                                                                                                                   |                 |                 |                                                                          |                                                                                 |  |  |  |  |
| 5. Resources Assign                                                                                                                                      | ed:                                                                                                                                                                                                                                                                                                                                                                                                                                                                                                                                                                                                                                                                 |                 | SI              |                                                                          |                                                                                 |  |  |  |  |
| Resource Identifier                                                                                                                                      | Leader                                                                                                                                                                                                                                                                                                                                                                                                                                                                                                                                                                                                                                                              |                 | # of<br>Persons | Contact (e.g., phone, pager, radio frequency, etc.)                      | Reporting Location, Special Equipment and Supplies, Remarks, Notes, Information |  |  |  |  |
| Early Security                                                                                                                                           | Det. C. Kelley                                                                                                                                                                                                                                                                                                                                                                                                                                                                                                                                                                                                                                                      | •               | 1               | N - 611                                                                  | Lawson Creek Park                                                               |  |  |  |  |
|                                                                                                                                                          | Ofc. Sterling                                                                                                                                                                                                                                                                                                                                                                                                                                                                                                                                                                                                                                                       |                 |                 | N - 182                                                                  | Lawson Creek Park                                                               |  |  |  |  |
|                                                                                                                                                          |                                                                                                                                                                                                                                                                                                                                                                                                                                                                                                                                                                                                                                                                     |                 |                 |                                                                          |                                                                                 |  |  |  |  |
|                                                                                                                                                          |                                                                                                                                                                                                                                                                                                                                                                                                                                                                                                                                                                                                                                                                     |                 |                 |                                                                          |                                                                                 |  |  |  |  |
|                                                                                                                                                          |                                                                                                                                                                                                                                                                                                                                                                                                                                                                                                                                                                                                                                                                     |                 |                 |                                                                          |                                                                                 |  |  |  |  |
| Lawson Creek Early 1:00pm -4:00pm  Signs will be posted to 6:00p.m. However, the choke point prohibiting also known as the cho Hollowell will coordinate | 6. Work Assignments Lawson Creek Early Park Security 1:00pm -4:00pm  Signs will be posted to inform boaters entering Lawson Creek Park they cannot unload or return to the dock area after 6:00p.m. However, the boaters are allowed to use Glenburnie Park docks. Detective Kelley will maintain security at the choke point prohibiting entry to the secured area Detective Kelley will ensure that the public will not go past the bridge also known as the choke point. Detective Kelley will contact Sgt. Hollowell if additional resources are needed. Sgt. Hollowell will coordinate with shift supervisor Sgt. A. Sneeden if additional manpower is needed. |                 |                 |                                                                          |                                                                                 |  |  |  |  |
| 7. Special Instruction                                                                                                                                   | is:                                                                                                                                                                                                                                                                                                                                                                                                                                                                                                                                                                                                                                                                 |                 |                 |                                                                          |                                                                                 |  |  |  |  |
| Officer will maintain co                                                                                                                                 | mmunications                                                                                                                                                                                                                                                                                                                                                                                                                                                                                                                                                                                                                                                        | with Cor        | nmand a         | at all times.                                                            |                                                                                 |  |  |  |  |
| Maintaining a police presence, to deter crime and prevent theft and looking for any suspicious activity.                                                 |                                                                                                                                                                                                                                                                                                                                                                                                                                                                                                                                                                                                                                                                     |                 |                 |                                                                          |                                                                                 |  |  |  |  |
| 8. Communications (                                                                                                                                      | radio and/or ph                                                                                                                                                                                                                                                                                                                                                                                                                                                                                                                                                                                                                                                     | one con         | tact nun        | nbers needed for this assigni                                            | ment):                                                                          |  |  |  |  |
|                                                                                                                                                          |                                                                                                                                                                                                                                                                                                                                                                                                                                                                                                                                                                                                                                                                     |                 | -               |                                                                          | r radio (frequency/system/channel)                                              |  |  |  |  |
| Radio: PS Event #1 C                                                                                                                                     | <u>nannel</u>                                                                                                                                                                                                                                                                                                                                                                                                                                                                                                                                                                                                                                                       | <u>Ne</u>       | w Bern I        | Police Communications                                                    |                                                                                 |  |  |  |  |
| 9. Prepared by: Nam                                                                                                                                      | e: Derek Duba                                                                                                                                                                                                                                                                                                                                                                                                                                                                                                                                                                                                                                                       | ay              | Posi            | tion/Title <u>: Lieutenant</u>                                           | Signature:                                                                      |  |  |  |  |
| ICS 204                                                                                                                                                  | IAP Page                                                                                                                                                                                                                                                                                                                                                                                                                                                                                                                                                                                                                                                            |                 | Date            | e/Time:                                                                  |                                                                                 |  |  |  |  |