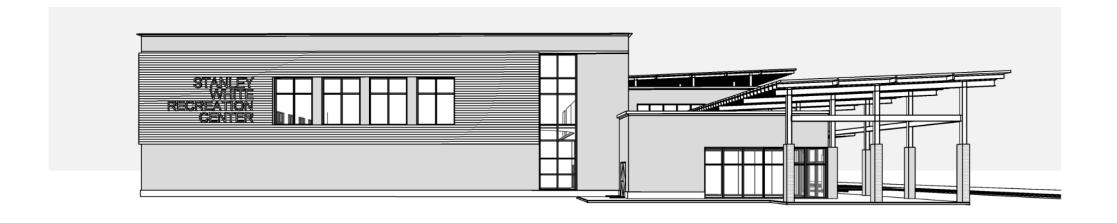

|                            |                                             |                                  |                                                                                                                                |                 |                         | TOTAL (w/o track)                                   |    |       | 32,474                |                      |                                                                                                                                                          |                |

**Elevated Track** 

**TOTAL** with Track

3,600 36,074



#### FLOOR PLAN





#### FLOOR PLAN





### **CONCEPTUAL DESIGN**





### **CONCEPTUAL DESIGN**





### **CONCEPTUAL DESIGN**





### 3RD AVENUE SITE DESIGN CONCEPT



## 3<sup>RD</sup> AVENUE SITE DESIGN CONCEPT



# YOUR FEEDBACK