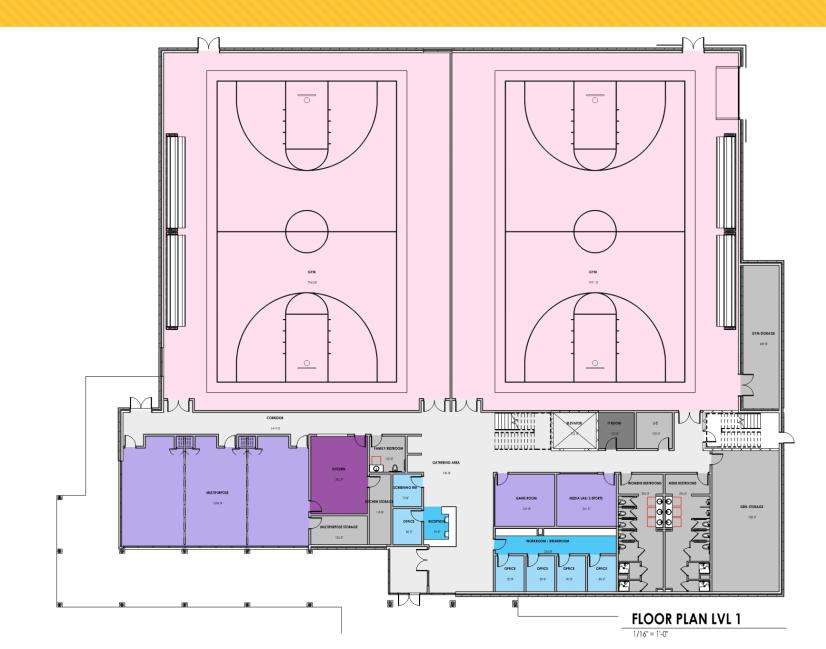

#### FLOOR PLAN

### **PROGRAMMING**

| Room/Area                                             | Occup Unit NSF             | Total<br>NSF                                | Space<br>Driver                  |                                                                                                                                |                 | Adjacency               | ]                                                   |    |       |                       |                      |                                                                                                                                                          |                |
|-------------------------------------------------------|----------------------------|---------------------------------------------|----------------------------------|--------------------------------------------------------------------------------------------------------------------------------|-----------------|-------------------------|-----------------------------------------------------|----|-------|-----------------------|----------------------|----------------------------------------------------------------------------------------------------------------------------------------------------------|----------------|
| 1.0 Building Spaces                                   |                            |                                             |                                  |                                                                                                                                |                 |                         |                                                     |    |       |                       |                      |                                                                                                                                                          |                |
| Vestibule<br>Lobby                                    | 1 10                       | 00 100<br>00 200                            | Variable<br>Variable             | History Wall                                                                                                                   |                 |                         | ]                                                   |    |       |                       |                      |                                                                                                                                                          |                |
| Staff Support Spaces Reception                        | 2 1 10                     |                                             | Variable                         | 1 person at reception - colocated or separ                                                                                     | rate from admin | Gym and Entry           | ]                                                   |    |       |                       |                      |                                                                                                                                                          |                |
| Staff Offices Staff Workroom Staff Breakroom          | 1 1 10                     | 30     400       00     100       60     60 |                                  | Individual Print area, etc., cabinets, office supply sto Kitchenette, sink, microwave, refrigerator,                           |                 |                         |                                                     |    |       |                       |                      |                                                                                                                                                          |                |
| Support Spaces Family Restroom                        | 2 10                       |                                             | Fixed                            | Shower, Tlt shower to be separate room                                                                                         | n inside toilet | Restrooms               | ]                                                   |    |       |                       |                      |                                                                                                                                                          |                |
| Mens Restrooms<br>Womens Restrooms<br>General Storage | 1 80<br>1 1 65             | 008 00                                      | Variable<br>Variable<br>Variable | lockers and showers (2x gender?)<br>lockers and showers                                                                        |                 |                         |                                                     |    |       |                       |                      |                                                                                                                                                          |                |
| Elevator<br>Electrical Room<br>IT Closet              | 2 12<br>2 1 10<br>1 1 1 10 | 00 100                                      | Variable<br>Variable<br>Fixed    |                                                                                                                                |                 |                         |                                                     |    |       |                       |                      |                                                                                                                                                          |                |
| Janitor Closet  Community Spaces                      | 1 1 1                      | 80 80                                       | Variable                         |                                                                                                                                |                 |                         | ]                                                   |    |       |                       |                      |                                                                                                                                                          |                |
| Screening Room<br>Media Lab/e-sports                  | 1 24                       |                                             | Variable                         |                                                                                                                                | 45.000          |                         | Athletic Spaces                                     |    |       | $\Box$                |                      | 75' x 102', 2 cross courts @ 50'x44'. 2 V-ball competition                                                                                               | T              |
| Game Room                                             | 1 24                       | 10 240                                      | Variable                         | Pool table, ping pong, card table, arcade of 28x18, moveable partitions between the tables 6 to a table = 150 people - counter | hree rooms 6 ft |                         | HS Court Gymnasium w/Seating                        |    | 2 800 | 00 16,000             | Variable             | courts (40'x60') & 2 practice (40'x55'). Moveable/Fixed<br>bleacher seating. multipupose floor<br>Elevated, 3 lanes at 30" each around full perimeter of | РЕМВ           |
| Multipurpose Room<br>Multipurpose Storage             | 3 50                       |                                             |                                  | cabinets in each room<br>for tables and chairs                                                                                 |                 |                         | Track<br>Gym Storage                                | 2  | 1 360 |                       | Variable<br>Variable |                                                                                                                                                          | Around 1 court |
| Kitchen Kitchen/Concessions Storage                   | 2 1 34                     | 10 340                                      | Variable<br>Variable             |                                                                                                                                |                 | open to Multi and lobby | Weight/Cardio Room<br>Weight/Cardio Storage         |    | 1 300 | 3000                  | Variable             | The gymnoron older rollaway etage nore                                                                                                                   |                |
| Café/Open Lobby                                       | 1 50                       | 500                                         | Variable                         | Part of lobby area potentially, space for ta nooks, quiet area?                                                                | bles, chairs,   |                         | Group Exercise Studio Group Exercise Studio Storage | 1  | 1 60  | 00 600                | Variable<br>Variable | Bars/Mirrors - multipurpose floor? Zumba, dance, tai chi                                                                                                 |                |
| Subtotal Admin./Suppo<br>Net-to-gross Fac             |                            | 7,075<br>1.3                                |                                  |                                                                                                                                |                 |                         | Subtotal                                            | 22 |       | 20,240                |                      |                                                                                                                                                          | I              |
| To                                                    |                            | 9,198                                       |                                  | (Building Spaces)                                                                                                              |                 |                         | Net-to-gross Factor<br><b>Total</b>                 |    |       | 1.15<br><b>23,276</b> |                      | (Building Spaces)                                                                                                                                        |                |
|                                                       |                            |                                             |                                  |                                                                                                                                |                 |                         | TOTAL (w/o track)                                   |    |       | 32,474                |                      |                                                                                                                                                          |                |