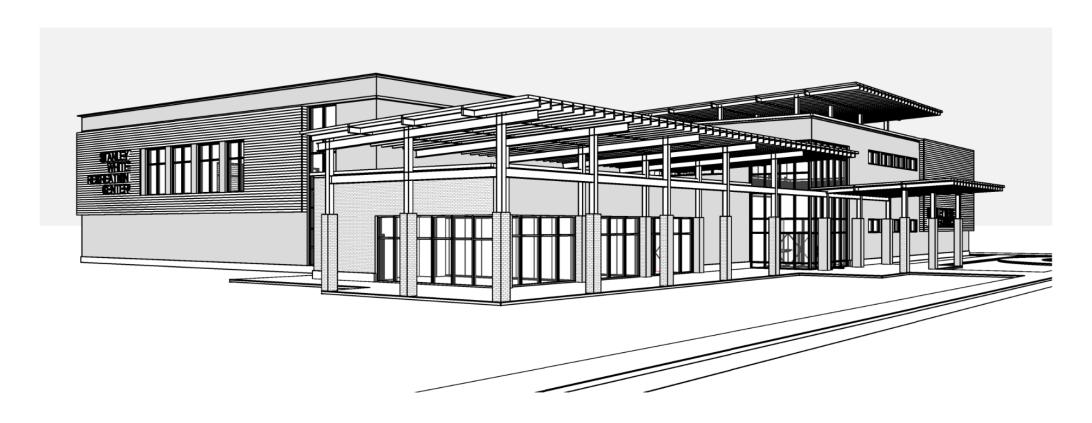

|                |
|                                                       |                            |                                             |                                  |                                                                                                                                |                 |                         | TOTAL (w/o track)                                   |    |       | 32,474                |                      |                                                                                                                                                          |                |

**Elevated Track** 

**TOTAL** with Track

3,600 36,074



#### FLOOR PLAN





#### FLOOR PLAN





### **CONCEPTUAL DESIGN**





### **CONCEPTUAL DESIGN**





### **CONCEPTUAL DESIGN**





### 3RD AVENUE SITE DESIGN CONCEPT



## 3<sup>RD</sup> AVENUE SITE DESIGN CONCEPT



# YOUR FEEDBACK