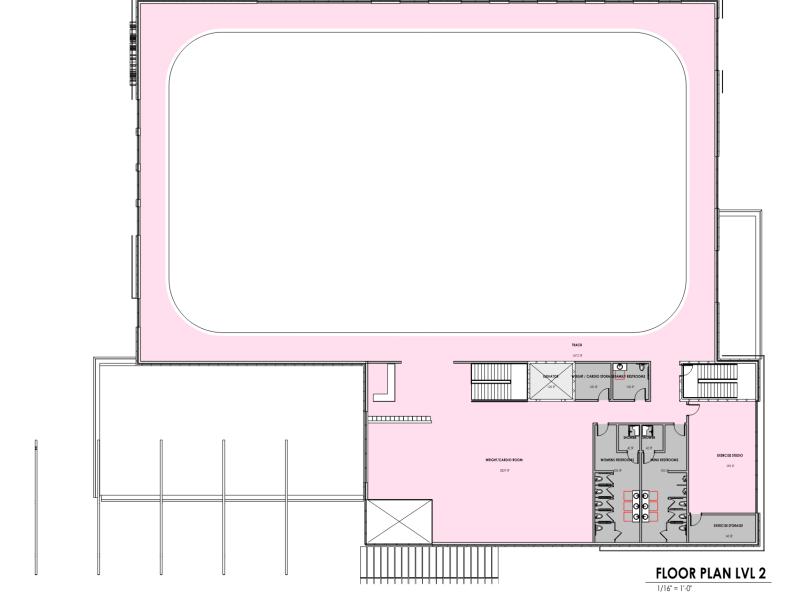

#### FLOOR PLAN

### **PROGRAMMING**

| Room/Area                                             | Occup Unit NSF             | Total<br>NSF                                | Space<br>Driver                  |                                                                                                                                |                 | Adjacency               | ]                                                   |    |       |                       |                      |                                                                                                                                                          |                |
|-------------------------------------------------------|----------------------------|---------------------------------------------|----------------------------------|--------------------------------------------------------------------------------------------------------------------------------|-----------------|-------------------------|-----------------------------------------------------|----|-------|-----------------------|----------------------|----------------------------------------------------------------------------------------------------------------------------------------------------------|----------------|
| 1.0 Building Spaces                                   |                            |                                             |                                  |                                                                                                                                |                 |                         |                                                     |    |       |                       |                      |                                                                                                                                                          |                |
| Vestibule<br>Lobby                                    | 1 10                       | 00 100<br>00 200                            | Variable<br>Variable             | History Wall                                                                                                                   |                 |                         | ]                                                   |    |       |                       |                      |                                                                                                                                                          |                |
| Staff Support Spaces Reception                        | 2 1 10                     |                                             | Variable                         | 1 person at reception - colocated or separ                                                                                     | rate from admin | Gym and Entry           | ]                                                   |    |       |                       |                      |                                                                                                                                                          |                |
| Staff Offices Staff Workroom Staff Breakroom          | 1 1 10                     | 30     400       00     100       60     60 |                                  | Individual Print area, etc., cabinets, office supply sto Kitchenette, sink, microwave, refrigerator,                           |                 |                         |                                                     |    |       |                       |                      |                                                                                                                                                          |                |
| Support Spaces Family Restroom                        | 2 10                       |                                             | Fixed                            | Shower, Tlt shower to be separate room                                                                                         | n inside toilet | Restrooms               | ]                                                   |    |       |                       |                      |                                                                                                                                                          |                |
| Mens Restrooms<br>Womens Restrooms<br>General Storage | 1 80<br>1 1 65             | 008 00                                      | Variable<br>Variable<br>Variable | lockers and showers (2x gender?)<br>lockers and showers                                                                        |                 |                         |                                                     |    |       |                       |                      |                                                                                                                                                          |                |
| Elevator<br>Electrical Room<br>IT Closet              | 2 12<br>2 1 10<br>1 1 1 10 | 00 100                                      | Variable<br>Variable<br>Fixed    |                                                                                                                                |                 |                         |                                                     |    |       |                       |                      |                                                                                                                                                          |                |
| Janitor Closet  Community Spaces                      | 1 1 1                      | 80 80                                       | Variable                         |                                                                                                                                |                 |                         | ]                                                   |    |       |                       |                      |                                                                                                                                                          |                |
| Screening Room<br>Media Lab/e-sports                  | 1 24                       |                                             | Variable                         |                                                                                                                                | 45.000          |                         | Athletic Spaces                                     |    |       | $\Box$                |                      | 75' x 102', 2 cross courts @ 50'x44'. 2 V-ball competition                                                                                               | T              |
| Game Room                                             | 1 24                       | 10 240                                      | Variable                         | Pool table, ping pong, card table, arcade of 28x18, moveable partitions between the tables 6 to a table = 150 people - counter | hree rooms 6 ft |                         | HS Court Gymnasium w/Seating                        |    | 2 800 | 00 16,000             | Variable             | courts (40'x60') & 2 practice (40'x55'). Moveable/Fixed<br>bleacher seating. multipupose floor<br>Elevated, 3 lanes at 30" each around full perimeter of | РЕМВ           |
| Multipurpose Room<br>Multipurpose Storage             | 3 50                       |                                             |                                  | cabinets in each room<br>for tables and chairs                                                                                 |                 |                         | Track<br>Gym Storage                                | 2  | 1 360 |                       | Variable<br>Variable |                                                                                                                                                          | Around 1 court |
| Kitchen Kitchen/Concessions Storage                   | 2 1 34                     | 10 340                                      | Variable<br>Variable             |                                                                                                                                |                 | open to Multi and lobby | Weight/Cardio Room<br>Weight/Cardio Storage         |    | 1 300 | 3000                  | Variable             | The gymnoron older rollaway etage nore                                                                                                                   |                |
| Café/Open Lobby                                       | 1 50                       | 500                                         | Variable                         | Part of lobby area potentially, space for ta nooks, quiet area?                                                                | bles, chairs,   |                         | Group Exercise Studio Group Exercise Studio Storage | 1  | 1 60  | 00 600                | Variable<br>Variable | Bars/Mirrors - multipurpose floor? Zumba, dance, tai chi                                                                                                 |                |
| Subtotal Admin./Suppo<br>Net-to-gross Fac             |                            | 7,075<br>1.3                                |                                  |                                                                                                                                |                 |                         | Subtotal                                            | 22 |       | 20,240                |                      |                                                                                                                                                          | I              |
| To                                                    |                            | 9,198                                       |                                  | (Building Spaces)                                                                                                              |                 |                         | Net-to-gross Factor<br><b>Total</b>                 |    |       | 1.15<br><b>23,276</b> |                      | (Building Spaces)                                                                                                                                        |                |
|                                                       |                            |                                             |                                  |                                                                                                                                |                 |                         | TOTAL (w/o track)                                   |    |       | 32,474                |                      |                                                                                                                                                          |                |