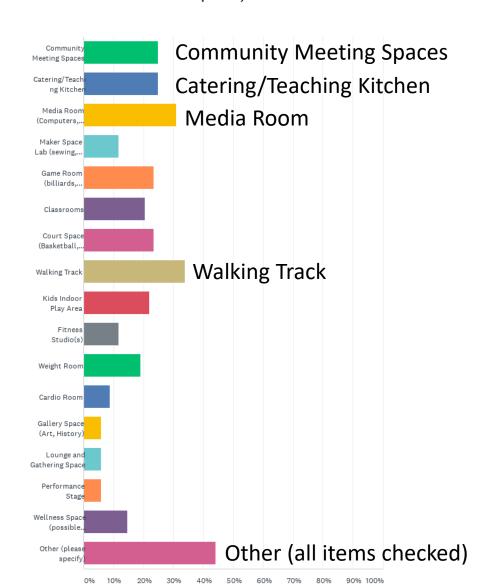

Q10 Which of the following elements are important to you in the design of the Stanley White Recreation Center? (Choose all that apply)

Q8 What spaces would you like to see in a new recreation center? (Choose your top 5 options)