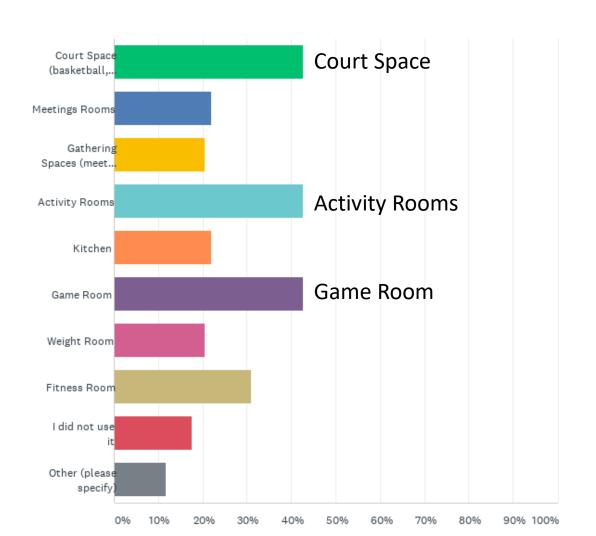

#### Henderson Park Area

All of the activities noted

Public pool

Bike park

Skate park

Q6 What activities did you participate in/what spaces did you use while at the recreation center when it was still in use? (check all that apply)