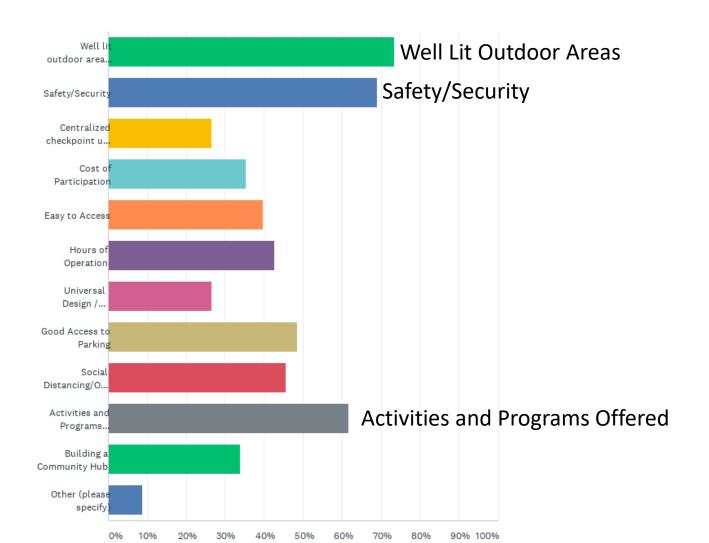

Q10 Which of the following elements are important to you in the design of the Stanley White Recreation Center? (Choose all that apply)

Q8 What spaces would you like to see in a new recreation center? (Choose your top 5 options)