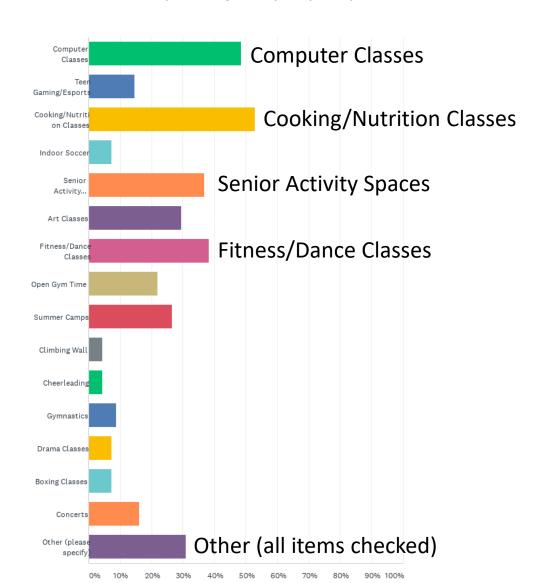

Q9 What programs and activities would you participate in at a new recreation center? (Choose your top 5 options)