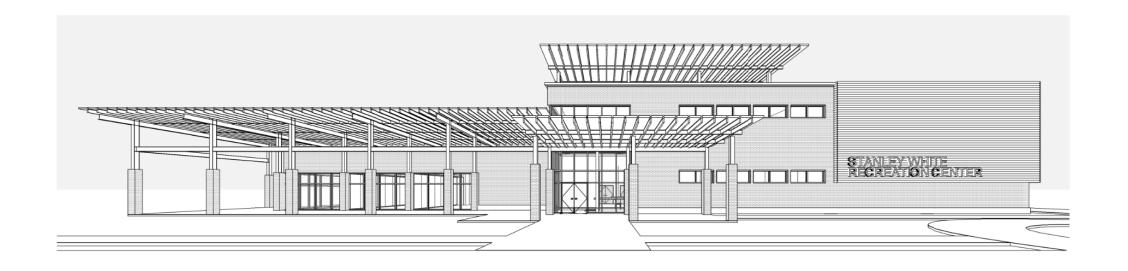

|
|                                                       |                            |                                             |                                  |                                                                                                                                |                 |                         | TOTAL (w/o track)                                   |    |       | 32,474                |                      |                                                                                                                                                          |                |

**Elevated Track** 

**TOTAL** with Track

3,600 36,074



#### FLOOR PLAN





#### FLOOR PLAN





### **CONCEPTUAL DESIGN**





### **CONCEPTUAL DESIGN**





### **CONCEPTUAL DESIGN**





### 3RD AVENUE SITE DESIGN CONCEPT



## 3<sup>RD</sup> AVENUE SITE DESIGN CONCEPT



# YOUR FEEDBACK