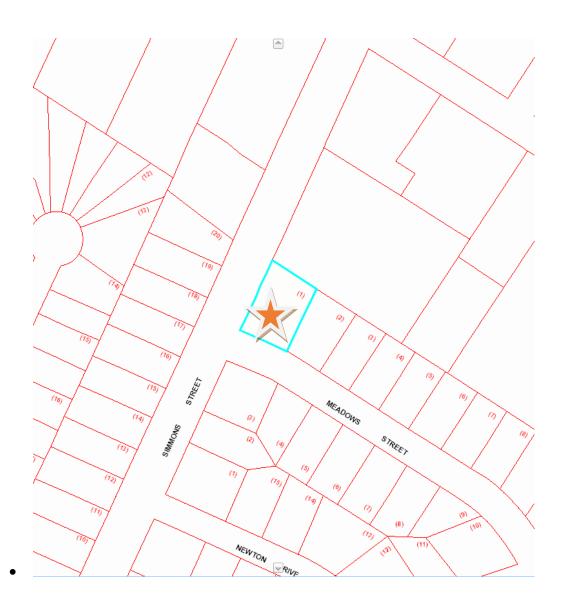

#### AGENDA

- 1. Call to Order
- 2. Roll Call
- 3. New Business

Consideration of a Special Use Permit request for a child Day Care Center. The property is located at 1200 Simmons Street and is further identified as Craven County Parcel Identification Number 8-028-034.

#### **Background**

Sonya Simmons (business owner/applicant) has requested the Board of Adjustment hold a public hearing at its regular meeting on April 25, 2022 to consider a Special Use Permit application to allow a child day care center use for the Property located at 1200 Simmons Street (Craven County PID# 8-028-034).