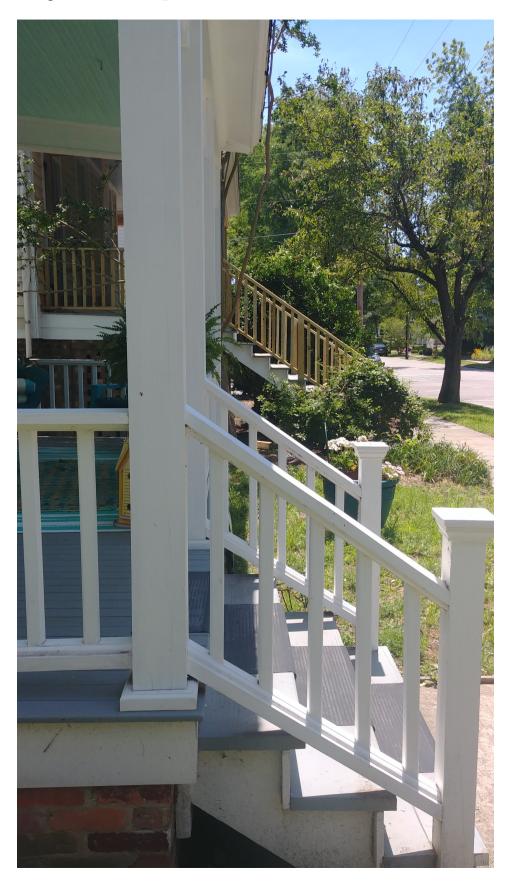

#### Applications:

- **A.** 419 Metcalf St. to include installation and screening of a mechanical unit in the Primary AVC.
- **B.** <u>201 Eden St.</u> to include construction of a new pump station at the rear and side of a vacant lot.
- C. 520 New St. to include a landscaping plan in the Primary and Secondary AVCs.
- **D.** <u>206 Craven St.</u> to include replacing an existing pair of doors with a new door along an alley on the Secondary AVC.
- **E.** 704 E. Front St. to include elevating the existing house on a new brick lattice foundation, add new front steps and rear steps, and landscaping around the foundation.