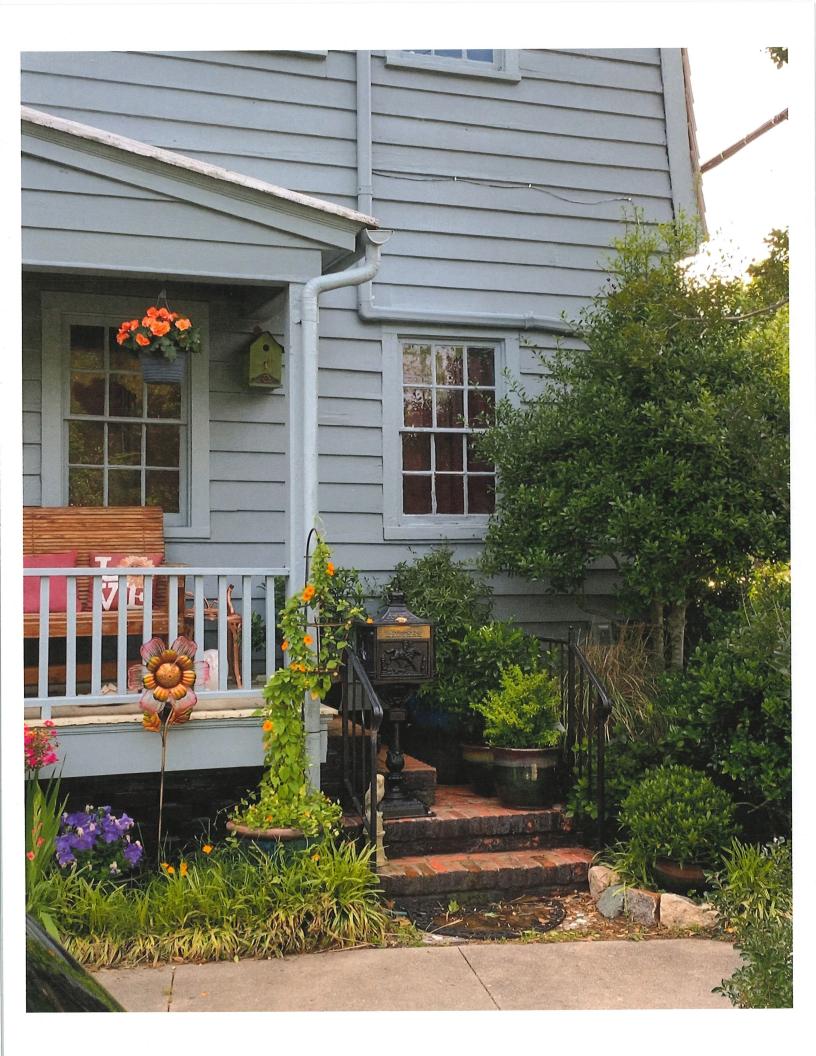

#### Applications:

- **A.** 419 Metcalf St. to include installation and screening of a mechanical unit in the Primary AVC.
- **B.** <u>201 Eden St.</u> to include construction of a new pump station at the rear and side of a vacant lot.
- C. 520 New St. to include a landscaping plan in the Primary and Secondary AVCs.
- **D.** <u>206 Craven St.</u> to include replacing an existing pair of doors with a new door along an alley on the Secondary AVC.
- **E.** 704 E. Front St. to include elevating the existing house on a new brick lattice foundation, add new front steps and rear steps, and landscaping around the foundation.

**419 Metcalf St.** – to include installation and screening of a mechanical unit in the Primary AVC. This is an after-the-fact application.

#### **Utilities**

- 2.3.1 Locate equipment in Secondary and Tertiary AVCs and screen items from public view with vegetation, fencing and similar site constructions.
- 2.3.2 Paint equipment and exposed utilities to compliment mounting surfaces and reduce their visibility.

- 1) ensure current and subsequent owners will maintain full screening of the HVAC unit, and submit such documentation to the HPC Administrator,
- 2) relocate the line sets to minimize visual impact on the structure, and
- 3) both of the aforementioned recommendations are to be achieved within 6 months of this meeting.