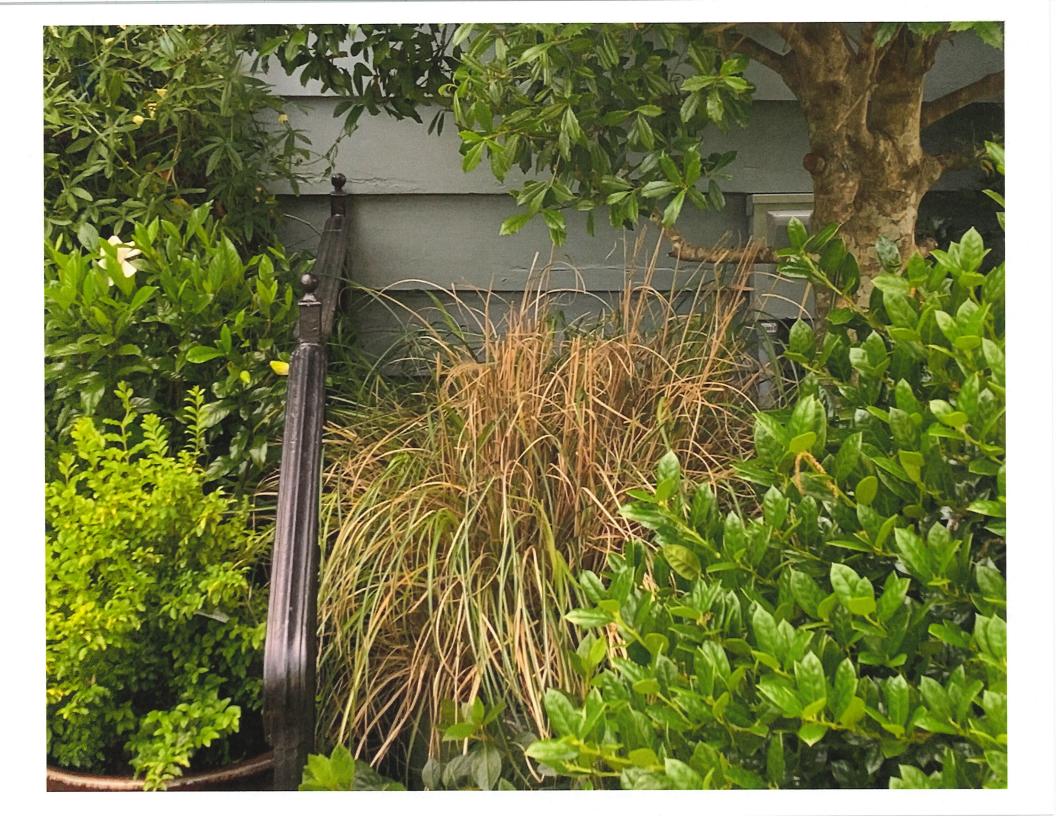

This necessitated the placement of the condenser unit on the front of the house behind the bushes.

The placement of this unit within the limitations of the manufacturer guidelines was also made due to the ability to completely screen it from view with the strategic placement of natural bushes that are evergreen.

Thank you.

Daniel J. Cushine
HVAC Contractor

910-545-3983

Chris Mcgrath

Homeowner

919-614-7121

419 Metcalf
Staff photos taken 2020-04-27: HVAC Unit Situation Investigation