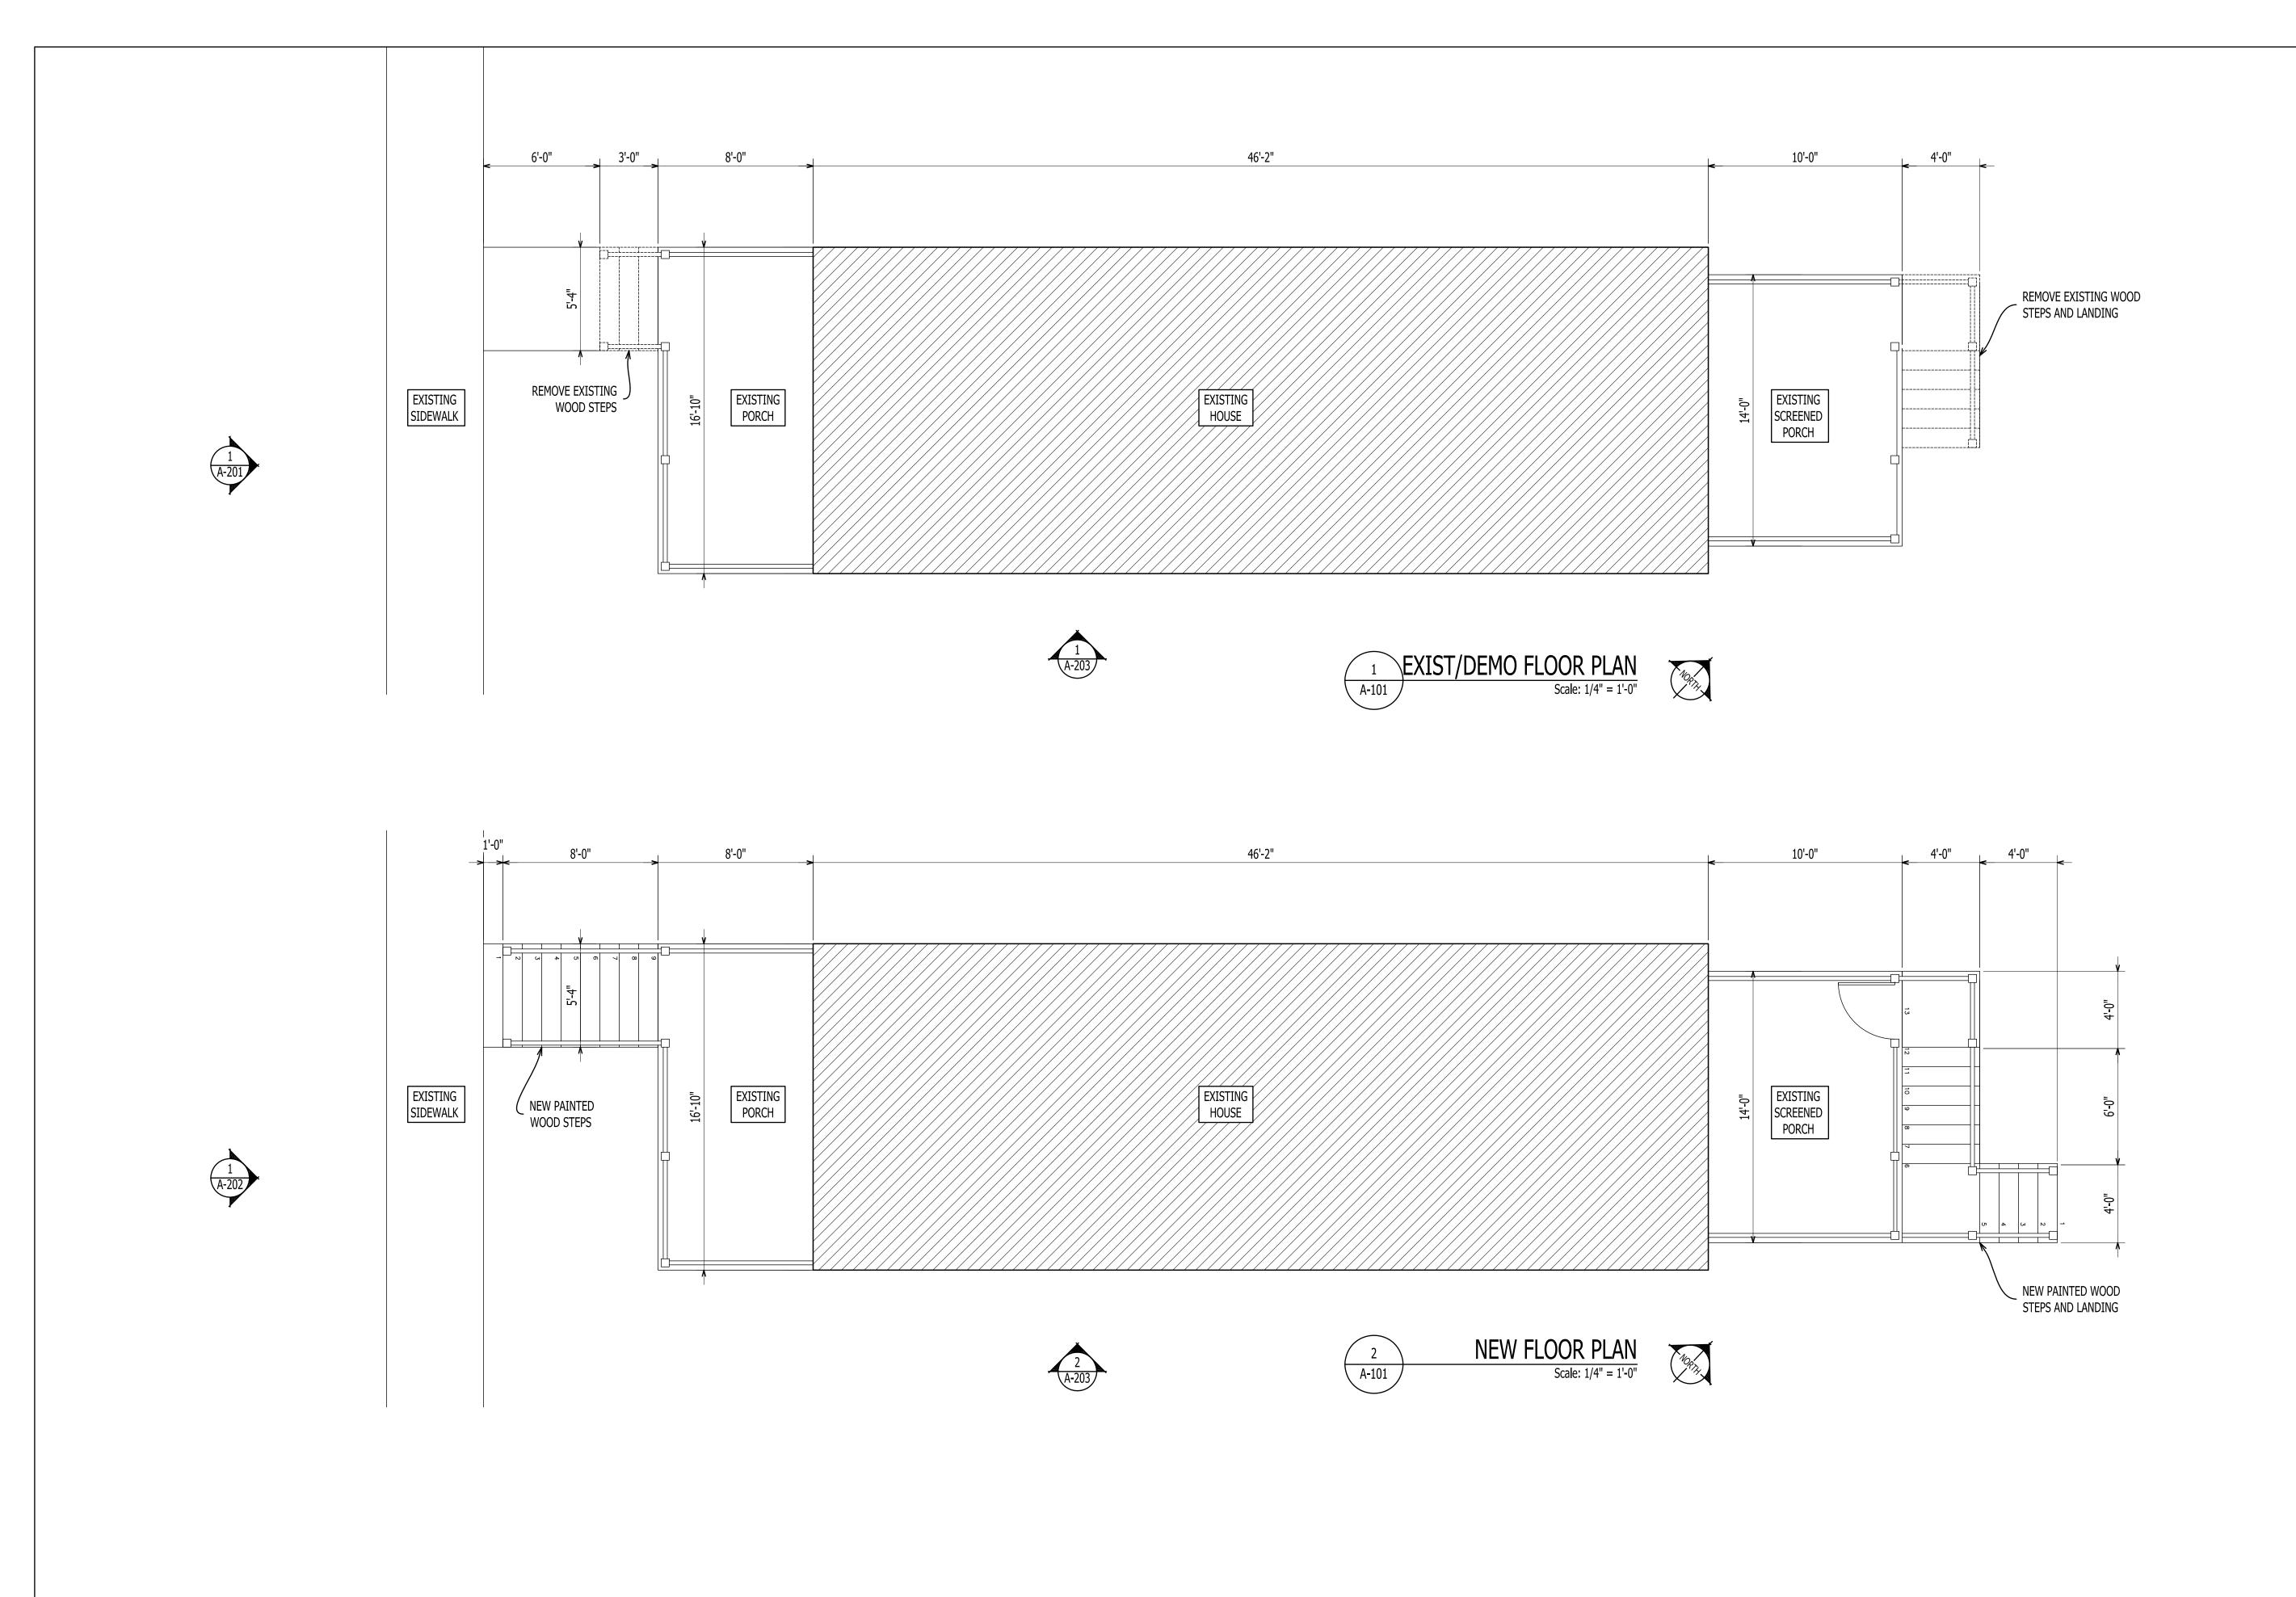

**419 Metcalf St.** – to include installation and screening of a mechanical unit in the Primary AVC. This is an after-the-fact application.

#### **Utilities**

- 2.3.1 Locate equipment in Secondary and Tertiary AVCs and screen items from public view with vegetation, fencing and similar site constructions.
- 2.3.2 Paint equipment and exposed utilities to compliment mounting surfaces and reduce their visibility.

Statements of Reason, based on the information contained in the application, in Staff's judgment are:

1. The project is site work within the Primary AVC;

HPC Regular Meeting - June 2020

- 2. The proposed design, components, and materials do not meet the requirements of the Guidelines;
- 3. The Zoning Administrator and the Chief Building Official have reviewed this project and commented accordingly;
- 4. The project, as it exists, is incongruous with the Guidelines.

#### **MOTION**

Staff recommends the Commission approve, with conditions, this application to include: installation and screening of a mechanical unit in the Primary AVC, citing the aforementioned guidelines. The conditions for approval that we recommend are:

- 1) ensure current and subsequent owners will maintain full screening of the HVAC unit, and submit such documentation to the HPC Administrator,
- 2) relocate the line sets to minimize visual impact on the structure, and
- 3) both of the aforementioned recommendations are to be achieved within 6 months of this meeting.