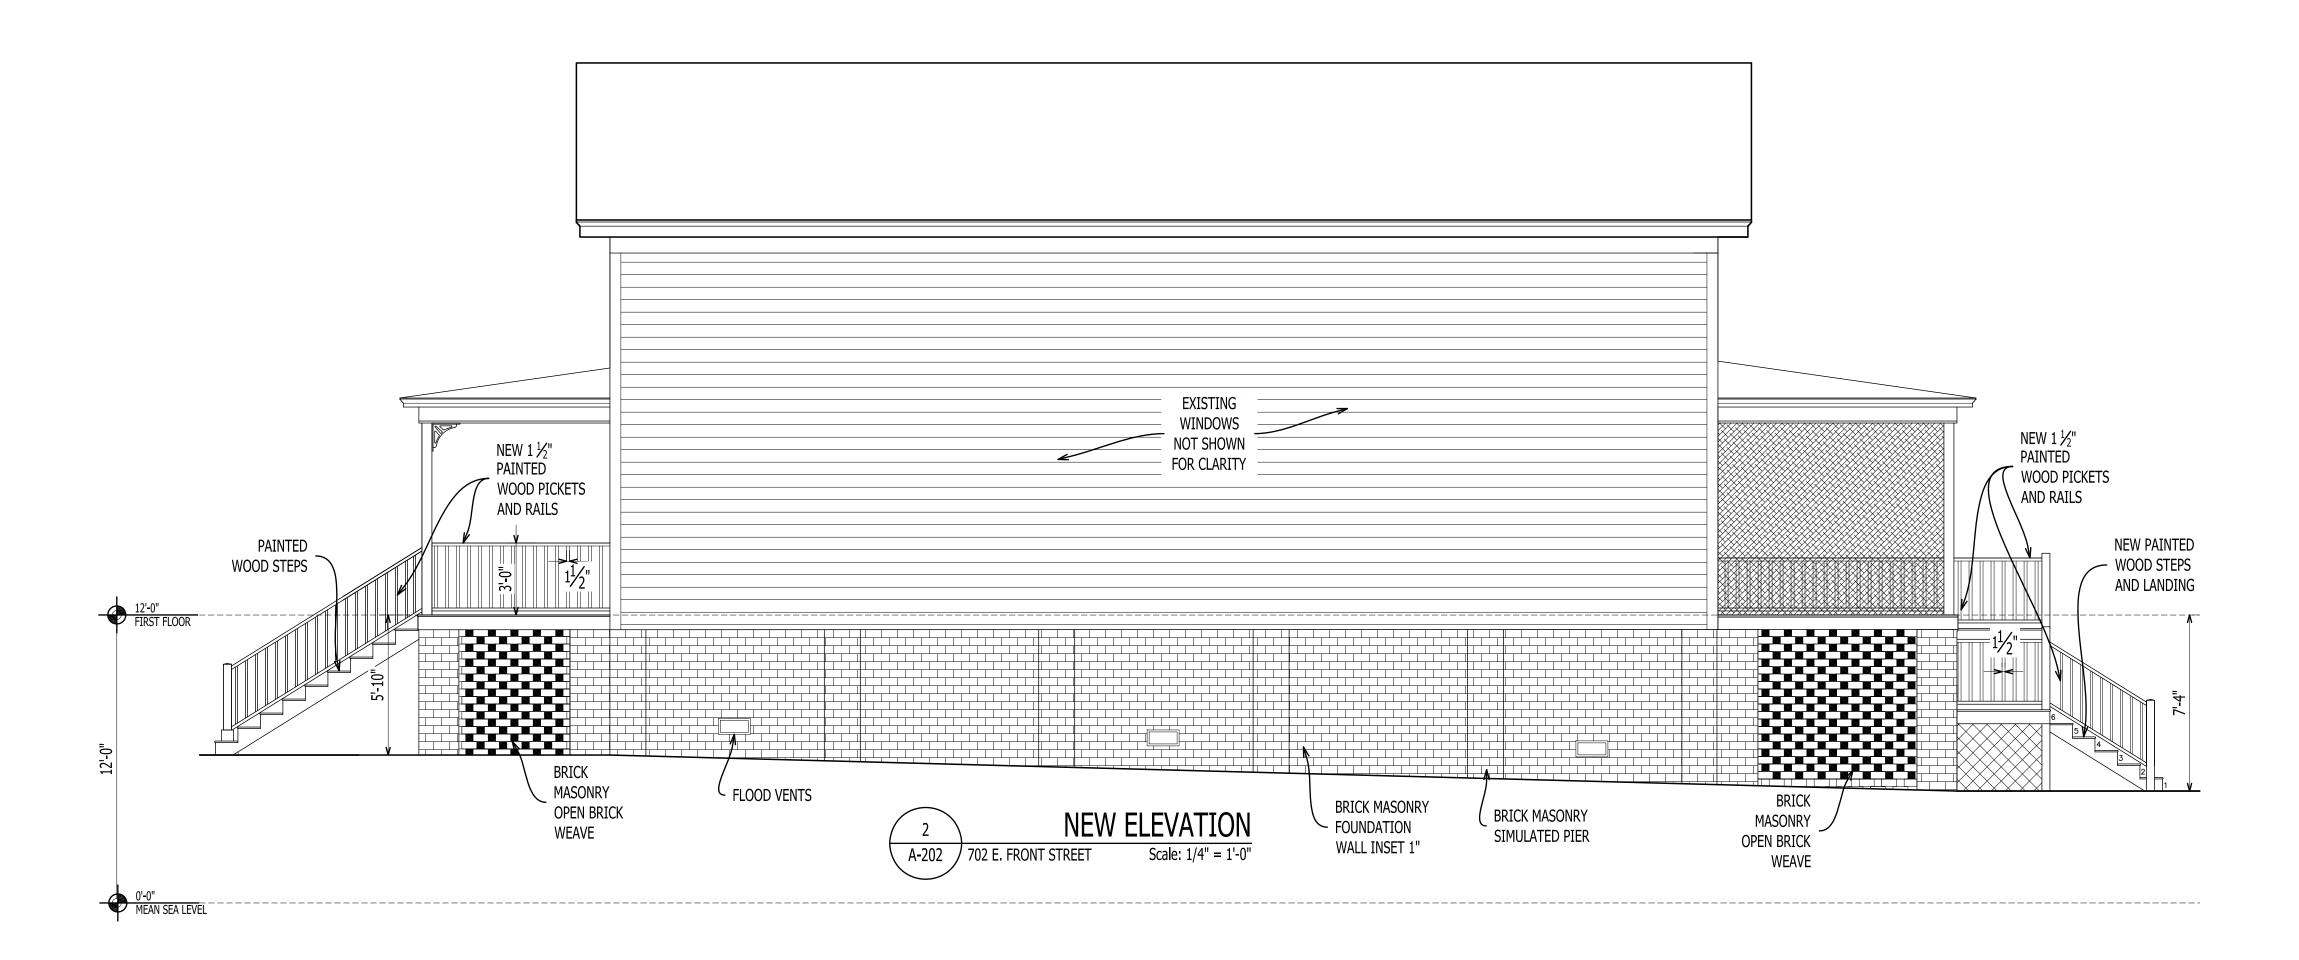

#### Applications:

- **A.** 419 Metcalf St. to include installation and screening of a mechanical unit in the Primary AVC.
- **B.** <u>201 Eden St.</u> to include construction of a new pump station at the rear and side of a vacant lot.
- C. 520 New St. to include a landscaping plan in the Primary and Secondary AVCs.
- **D.** <u>206 Craven St.</u> to include replacing an existing pair of doors with a new door along an alley on the Secondary AVC.
- **E.** 704 E. Front St. to include elevating the existing house on a new brick lattice foundation, add new front steps and rear steps, and landscaping around the foundation.