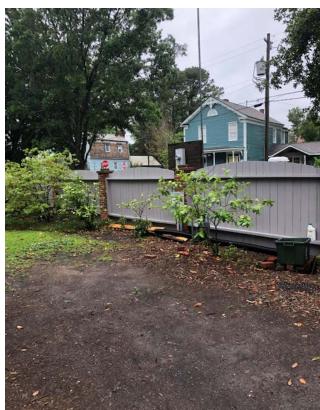

Thank you.

Daniel J. Cushine
HVAC Contractor

910-545-3983

Chris Mcgrath

Homeowner

919-614-7121

419 Metcalf
Staff photos taken 2020-04-27: HVAC Unit Situation Investigation

| Application Address and Description: 419 Metcalf St installation & screening of a mechanical unit in the front yard.                                                                                                                    |
|-----------------------------------------------------------------------------------------------------------------------------------------------------------------------------------------------------------------------------------------|
| front yard.                                                                                                                                                                                                                             |
| Zoning Administrator please review the application and fill out all applicable items  Zoning District: R-8  Required Setbacks (primary structure): Front Sim. Side 5 Rear 6  Accessory Setbacks: From Nearest Structure 8 Side 3 Rear 3 |
| Maximum Lot Coverage for proposed use:  Maximum Height of Structure: 50  Required Site Improvements: Landscaping Buffer Parking  Other requirements:                                                                                    |
| I have reviewed the application for proposed alterations to this property and have determined that it <pre>Meets_X Does Not Meet the requirements of the Land Use Ordinance.</pre> Comments:                                            |
| Zoning Administrator JLM. C. 6 11212020                                                                                                                                                                                                 |
| The proposed project Will X Will Notrequire a building permit(s).  Comments:                                                                                                                                                            |
| Chief Building Inspector Latt 12 6 112 120                                                                                                                                                                                              |

**419 Metcalf St.** – to include installation and screening of a mechanical unit in the Primary AVC. This is an after-the-fact application.