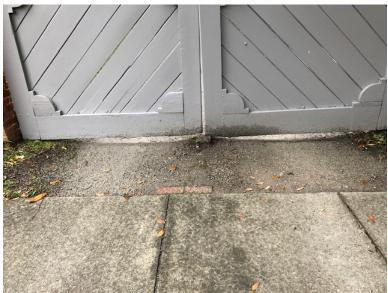

**419 Metcalf St.** – to include installation and screening of a mechanical unit in the Primary AVC. This is an after-the-fact application.