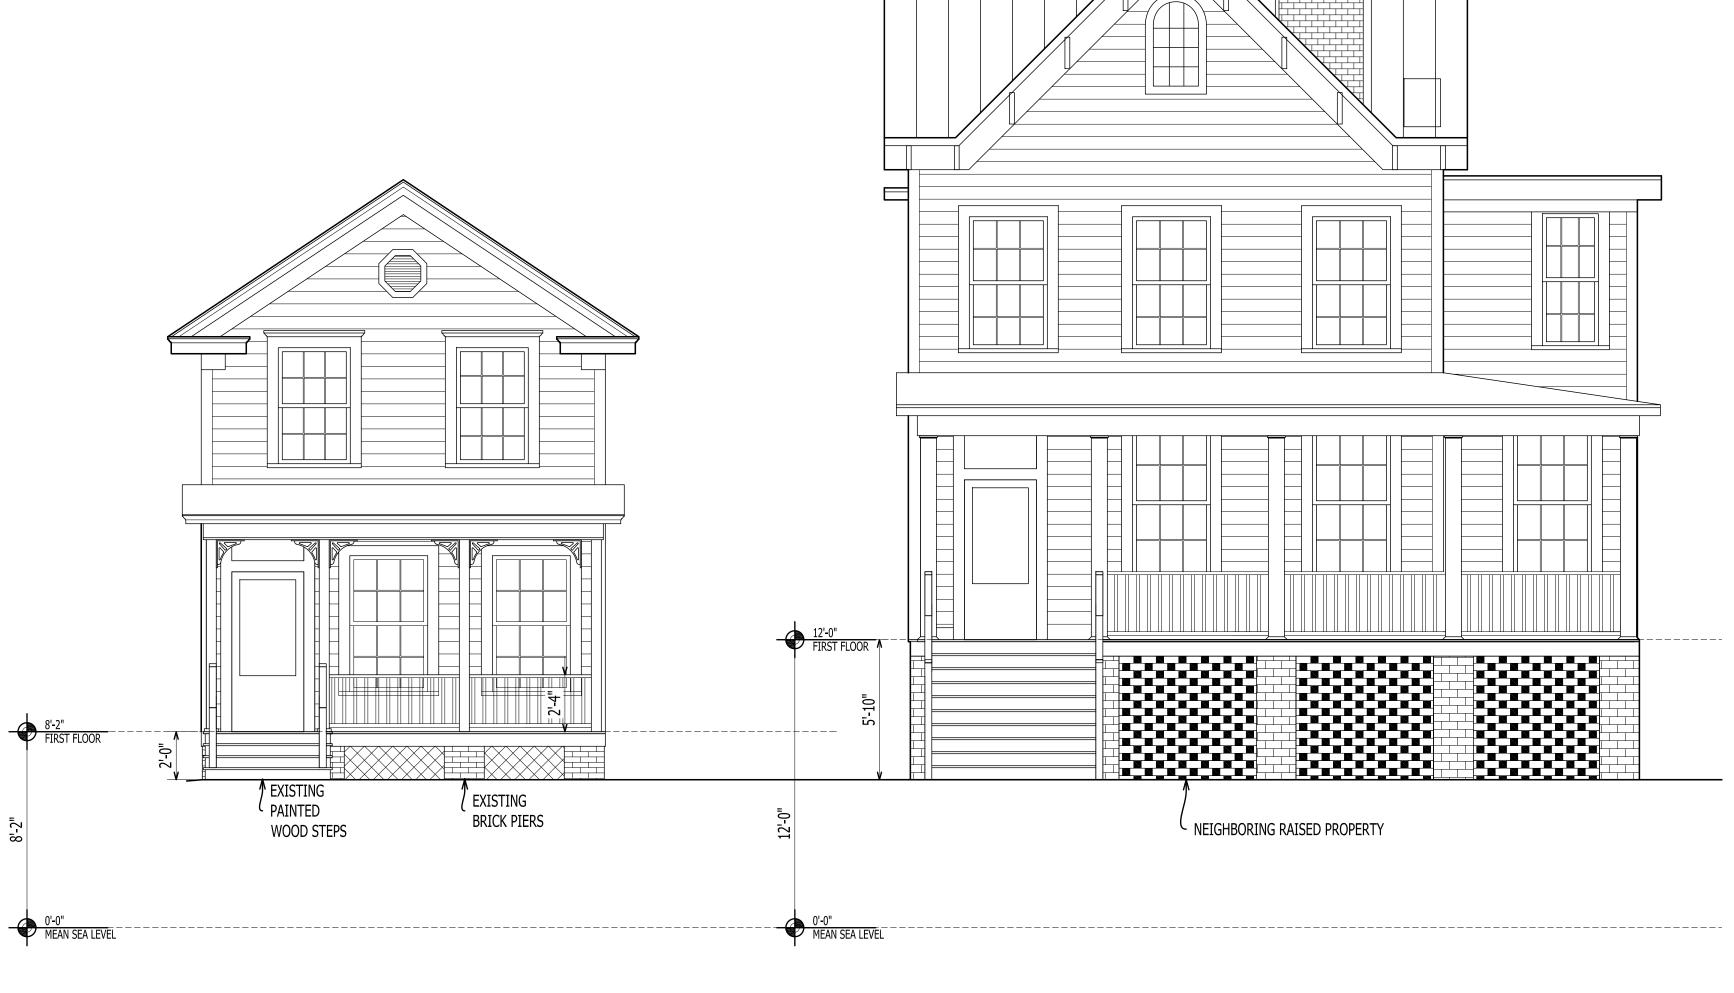

#### Applications:

- **A.** 419 Metcalf St. to include installation and screening of a mechanical unit in the Primary AVC.
- **B.** <u>201 Eden St.</u> to include construction of a new pump station at the rear and side of a vacant lot.
- C. 520 New St. to include a landscaping plan in the Primary and Secondary AVCs.
- **D.** <u>206 Craven St.</u> to include replacing an existing pair of doors with a new door along an alley on the Secondary AVC.
- **E.** 704 E. Front St. to include elevating the existing house on a new brick lattice foundation, add new front steps and rear steps, and landscaping around the foundation.