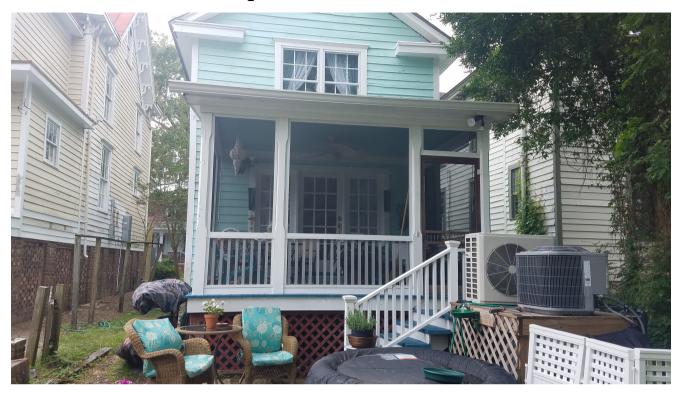

Thank you.

Daniel J. Cushine
HVAC Contractor

910-545-3983

Chris Mcgrath

Homeowner

919-614-7121

419 Metcalf
Staff photos taken 2020-04-27: HVAC Unit Situation Investigation

| Application Address and Description: 419 Metcalf St installation & screening of a mechanical unit in the front yard.                                                                                                                    |
|-----------------------------------------------------------------------------------------------------------------------------------------------------------------------------------------------------------------------------------------|
| front yard.                                                                                                                                                                                                                             |
| Zoning Administrator please review the application and fill out all applicable items  Zoning District: R-8  Required Setbacks (primary structure): Front Sim. Side 5 Rear 6  Accessory Setbacks: From Nearest Structure 8 Side 3 Rear 3 |
| Maximum Lot Coverage for proposed use:  Maximum Height of Structure: 50  Required Site Improvements: Landscaping Buffer Parking  Other requirements:                                                                                    |
| I have reviewed the application for proposed alterations to this property and have determined that it <pre>Meets_X Does Not Meet the requirements of the Land Use Ordinance.</pre> Comments:                                            |
| Zoning Administrator JLM. C. 6 11212020                                                                                                                                                                                                 |
| The proposed project Will X Will Notrequire a building permit(s).  Comments:                                                                                                                                                            |
| Chief Building Inspector Latt 12 6 112 120                                                                                                                                                                                              |

**419 Metcalf St.** – to include installation and screening of a mechanical unit in the Primary AVC. This is an after-the-fact application.