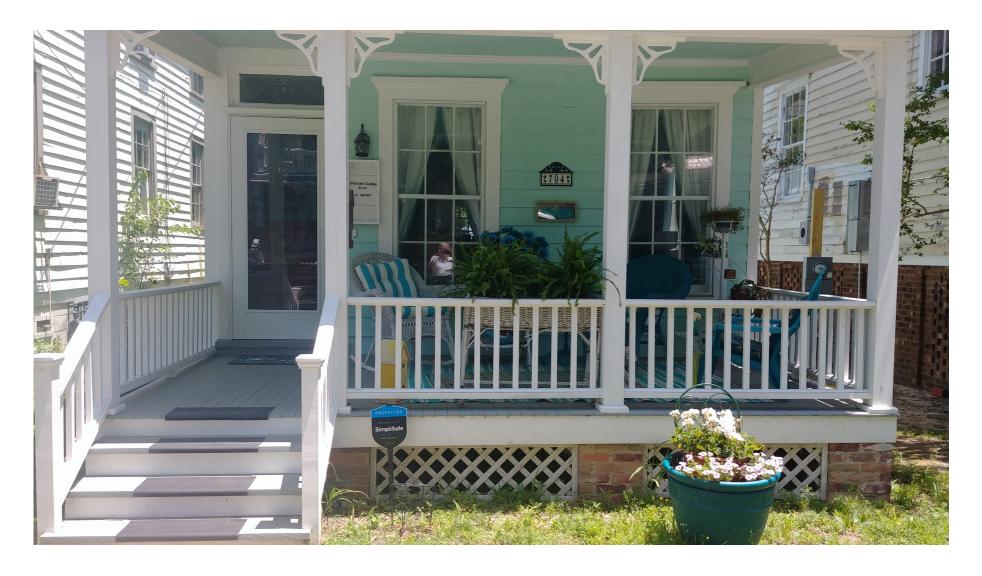

#### Applications:

- **A.** 419 Metcalf St. to include installation and screening of a mechanical unit in the Primary AVC.
- **B.** <u>201 Eden St.</u> to include construction of a new pump station at the rear and side of a vacant lot.
- C. 520 New St. to include a landscaping plan in the Primary and Secondary AVCs.
- **D.** <u>206 Craven St.</u> to include replacing an existing pair of doors with a new door along an alley on the Secondary AVC.
- **E.** 704 E. Front St. to include elevating the existing house on a new brick lattice foundation, add new front steps and rear steps, and landscaping around the foundation.