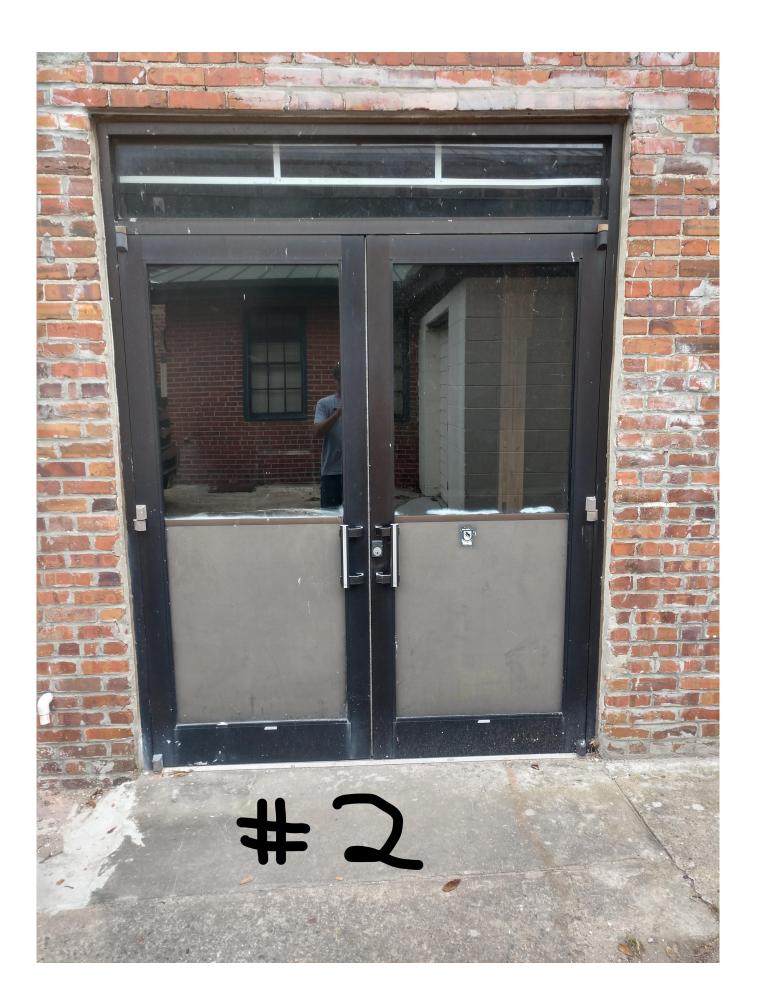

#### Applications:

- **A.** 419 Metcalf St. to include installation and screening of a mechanical unit in the Primary AVC.
- **B.** <u>201 Eden St.</u> to include construction of a new pump station at the rear and side of a vacant lot.
- C. 520 New St. to include a landscaping plan in the Primary and Secondary AVCs.
- **D.** <u>206 Craven St.</u> to include replacing an existing pair of doors with a new door along an alley on the Secondary AVC.
- **E.** 704 E. Front St. to include elevating the existing house on a new brick lattice foundation, add new front steps and rear steps, and landscaping around the foundation.