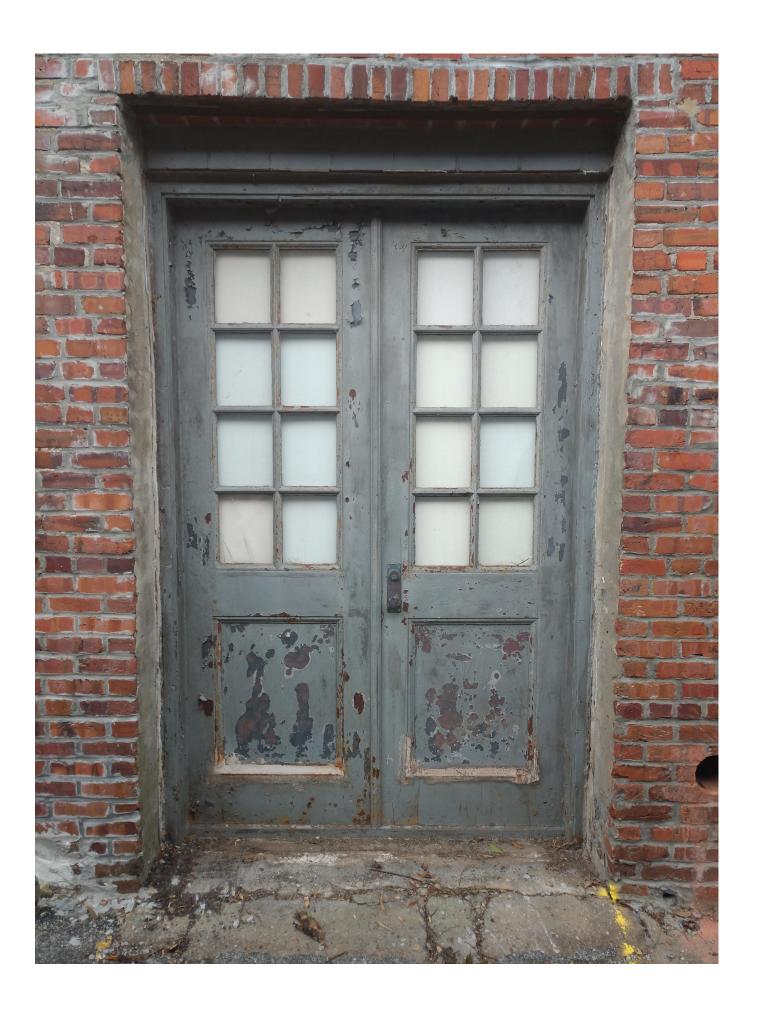

#### Applications:

- **A.** 419 Metcalf St. to include installation and screening of a mechanical unit in the Primary AVC.
- **B.** <u>201 Eden St.</u> to include construction of a new pump station at the rear and side of a vacant lot.
- C. 520 New St. to include a landscaping plan in the Primary and Secondary AVCs.
- **D.** <u>206 Craven St.</u> to include replacing an existing pair of doors with a new door along an alley on the Secondary AVC.
- **E.** 704 E. Front St. to include elevating the existing house on a new brick lattice foundation, add new front steps and rear steps, and landscaping around the foundation.