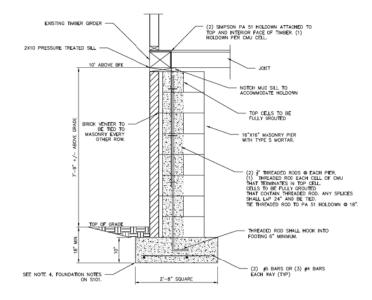

|                                                   |

#### GENERAL STRUCTURAL NOTES:

1) SEE DRAWING S101 FOR GENERAL NOTES.







IF MOISTURE OR TERMITE DAMAGED 2X FLOOR JOISTS ARE ENCOUNTERED, THEY MAY BE REPAIRED PER THIS DETAIL.

#### SISTERED FLOOR JOIST

NTS



|   |     |                         |        |    | PO BOX 29<br>SWANESORO NC 29584<br>910.379.5582                  |            |         | WWW.LAFBOILMET | LARIO | . 7 |
|---|-----|-------------------------|--------|----|------------------------------------------------------------------|------------|---------|----------------|-------|-----|
| [ | REV | REVISION DESCRIPTION    | DATE   | BY | 702 E. FRONT STREET, NEW BERN, NC FOUNDATION AND FRAMING DETAILS |            |         | GLICENSE: P-1  | 146   |     |
|   | 0   | ISSUED FOR CONSTRUCTION | 5/3/19 | sw |                                                                  |            |