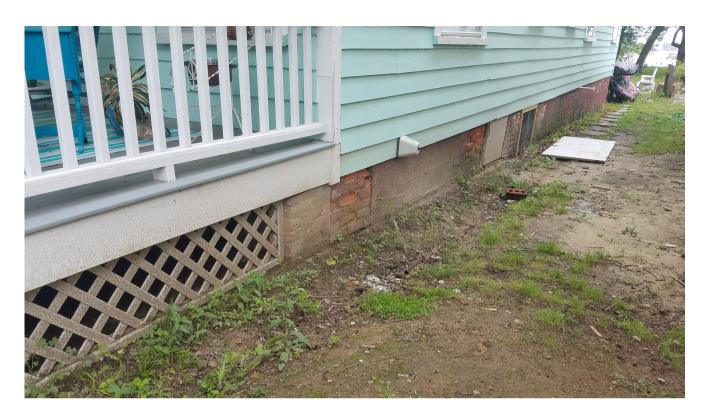

Thank you.

Daniel J. Cushine
HVAC Contractor

910-545-3983

Chris Mcgrath

Homeowner

919-614-7121

419 Metcalf
Staff photos taken 2020-04-27: HVAC Unit Situation Investigation

| Application Address and Description: 419 Metcalf St installation & screening of a mechanical unit in the front yard.                                                                                                                    |
|-----------------------------------------------------------------------------------------------------------------------------------------------------------------------------------------------------------------------------------------|
| front yard.                                                                                                                                                                                                                             |
| Zoning Administrator please review the application and fill out all applicable items  Zoning District: R-8  Required Setbacks (primary structure): Front Sim. Side 5 Rear 6  Accessory Setbacks: From Nearest Structure 8 Side 3 Rear 3 |
| Maximum Lot Coverage for proposed use:  Maximum Height of Structure: 50  Required Site Improvements: Landscaping Buffer Parking  Other requirements:                                                                                    |
| I have reviewed the application for proposed alterations to this property and have determined that it <pre>Meets_X Does Not Meet the requirements of the Land Use Ordinance.</pre> Comments:                                            |
| Zoning Administrator JLM. C. 6 11212020                                                                                                                                                                                                 |
| The proposed project Will X Will Notrequire a building permit(s).  Comments:                                                                                                                                                            |
| Chief Building Inspector Latt 12 6 112 120                                                                                                                                                                                              |

**419 Metcalf St.** – to include installation and screening of a mechanical unit in the Primary AVC. This is an after-the-fact application.