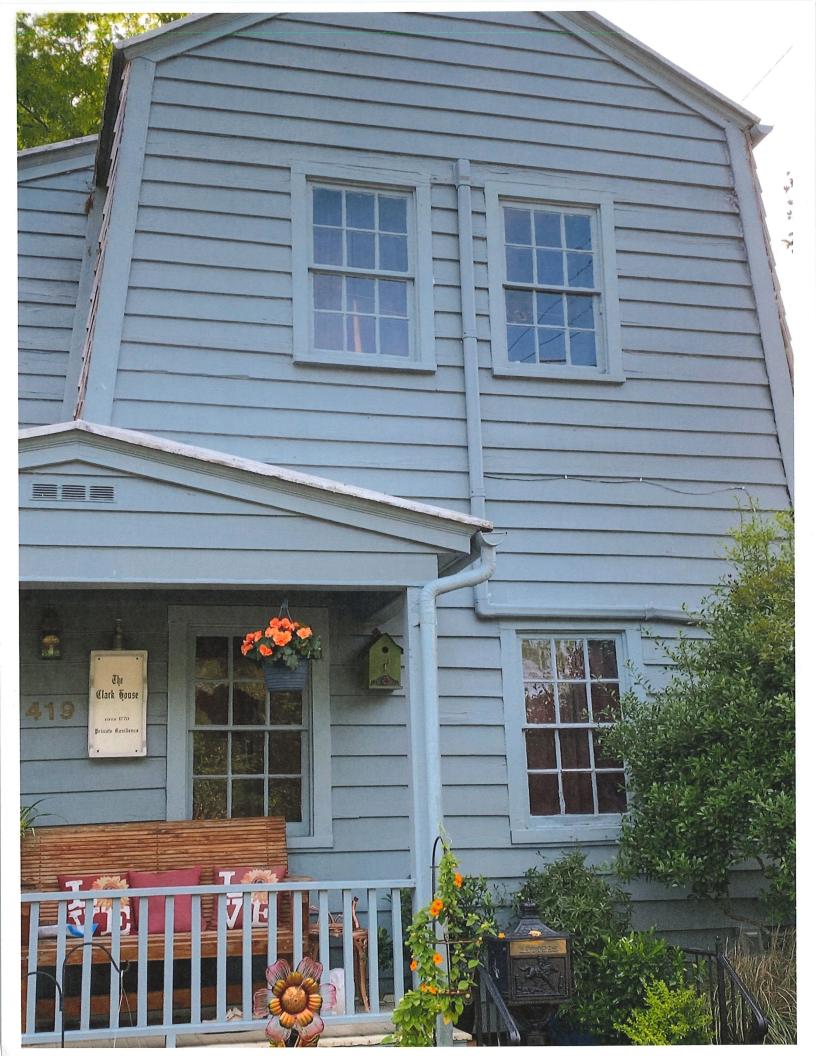

HPC Regular Meeting - June 2020

**Applicant:** Chris McGrath & Cher Durham

**Applicant Address:** 419 Metcalf St., New Bern, NC 28560 **Project Address:** 419 Metcalf St., New Bern, NC 28560

**Historic Property Name:** Clark-Welsh House

Status: Contributing: X Non-contributing: Vacant:

**NR Inventory Description** (2003): (c. 1800) Two stories with steep gambrel roof; two bays wide, three bays deep; entrance in left front bay; one-story, gable-end wing on north side of main block abuts exterior end chimney.

Sandbeck Description (1988): The Clark House, 419 Metcalf St., ca. 1800.

The Clark house is distinguished from New Bern's other surviving vernacular gambrel-roofed dwellings by its uncommon plan, diminutive scale, and extremely vertical roofline.

The charming original configuration of the house is still discernable beneath the twentieth-century additions of a small room on the south slope of the gambrel, and a front portico. The single-pile structure, covered with both beaded and plain weatherboards, has six-over-six Sash, and at the west end a large exterior chimney, the latter recently rebuilt. Most of the windows and dormers are [a]symmetrically positioned, reflecting the irregular plan within. Extending to the west is a one-story gable-roofed addition dating from the second half of the nineteenth century. The one-story shed-roofed passage along the south side is enigmatic; it is most likely either an original porch which was later enclosed, or an original enclosed area intended to provide the necessary covered circulation between the first floor rooms and the stair which rises from a doorway opening onto the passage. The location of the one-story rear wing and the presence of a fireplace for that room in the main chimney suggest that this wing may have replaced an original one-story shed kitchen in that location, much like the arrangement seen at the Osgood Cottage.