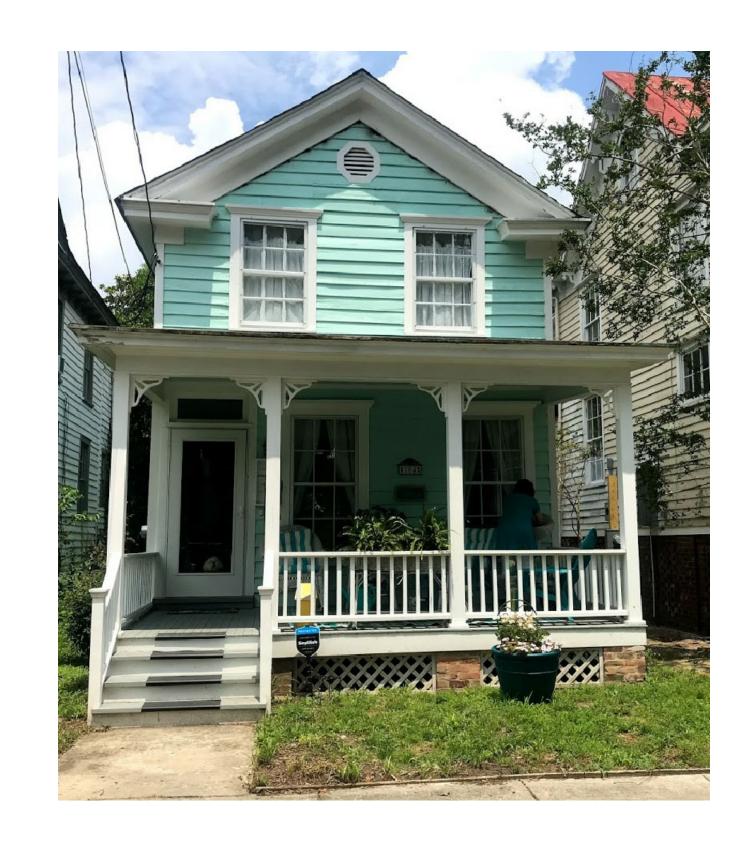

#### Applications:

- **A.** 419 Metcalf St. to include installation and screening of a mechanical unit in the Primary AVC.
- **B.** <u>201 Eden St.</u> to include construction of a new pump station at the rear and side of a vacant lot.
- C. 520 New St. to include a landscaping plan in the Primary and Secondary AVCs.
- **D.** <u>206 Craven St.</u> to include replacing an existing pair of doors with a new door along an alley on the Secondary AVC.
- **E.** 704 E. Front St. to include elevating the existing house on a new brick lattice foundation, add new front steps and rear steps, and landscaping around the foundation.