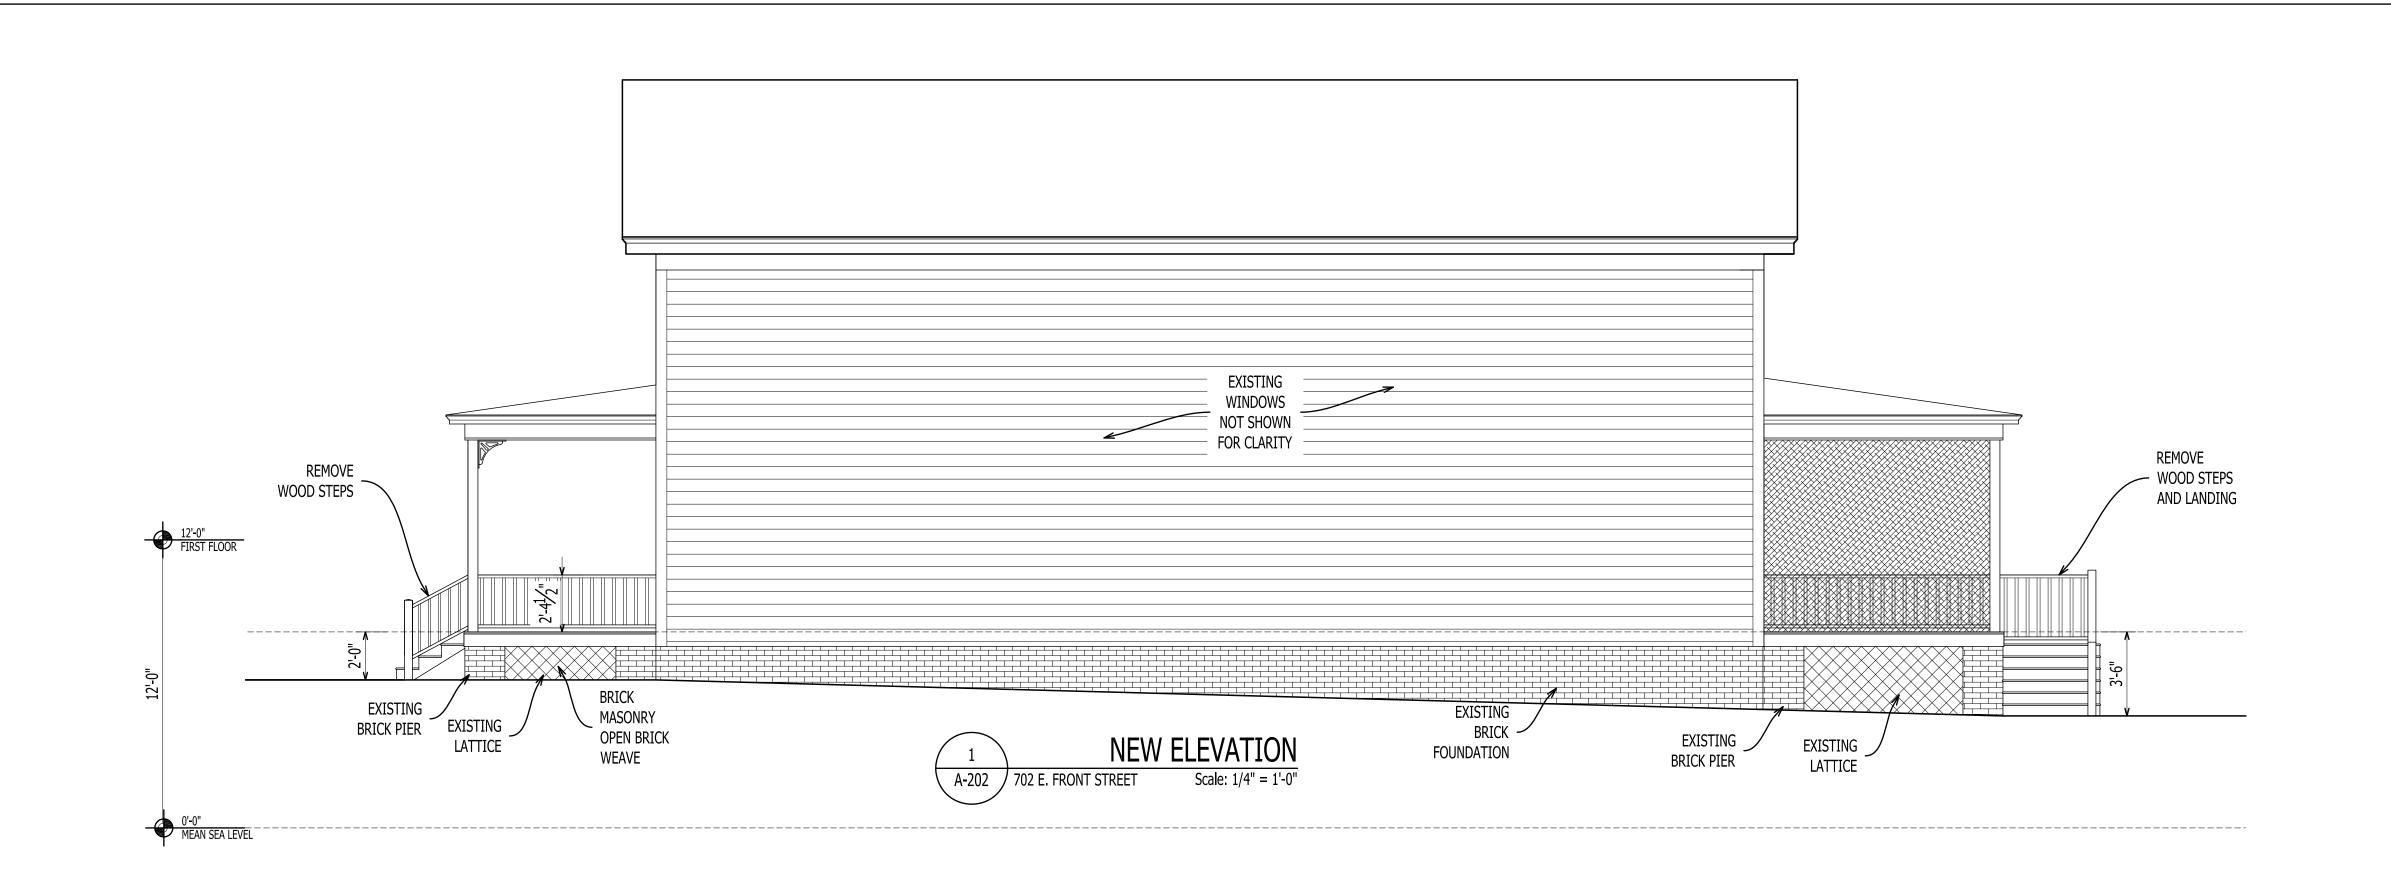

#### Applications:

- **A.** 419 Metcalf St. to include installation and screening of a mechanical unit in the Primary AVC.
- **B.** <u>201 Eden St.</u> to include construction of a new pump station at the rear and side of a vacant lot.
- C. 520 New St. to include a landscaping plan in the Primary and Secondary AVCs.
- **D.** <u>206 Craven St.</u> to include replacing an existing pair of doors with a new door along an alley on the Secondary AVC.
- **E.** 704 E. Front St. to include elevating the existing house on a new brick lattice foundation, add new front steps and rear steps, and landscaping around the foundation.