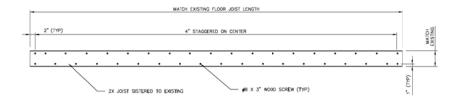

#### Applications:

- **A.** 419 Metcalf St. to include installation and screening of a mechanical unit in the Primary AVC.
- **B.** <u>201 Eden St.</u> to include construction of a new pump station at the rear and side of a vacant lot.
- C. 520 New St. to include a landscaping plan in the Primary and Secondary AVCs.
- **D.** <u>206 Craven St.</u> to include replacing an existing pair of doors with a new door along an alley on the Secondary AVC.
- **E.** 704 E. Front St. to include elevating the existing house on a new brick lattice foundation, add new front steps and rear steps, and landscaping around the foundation.