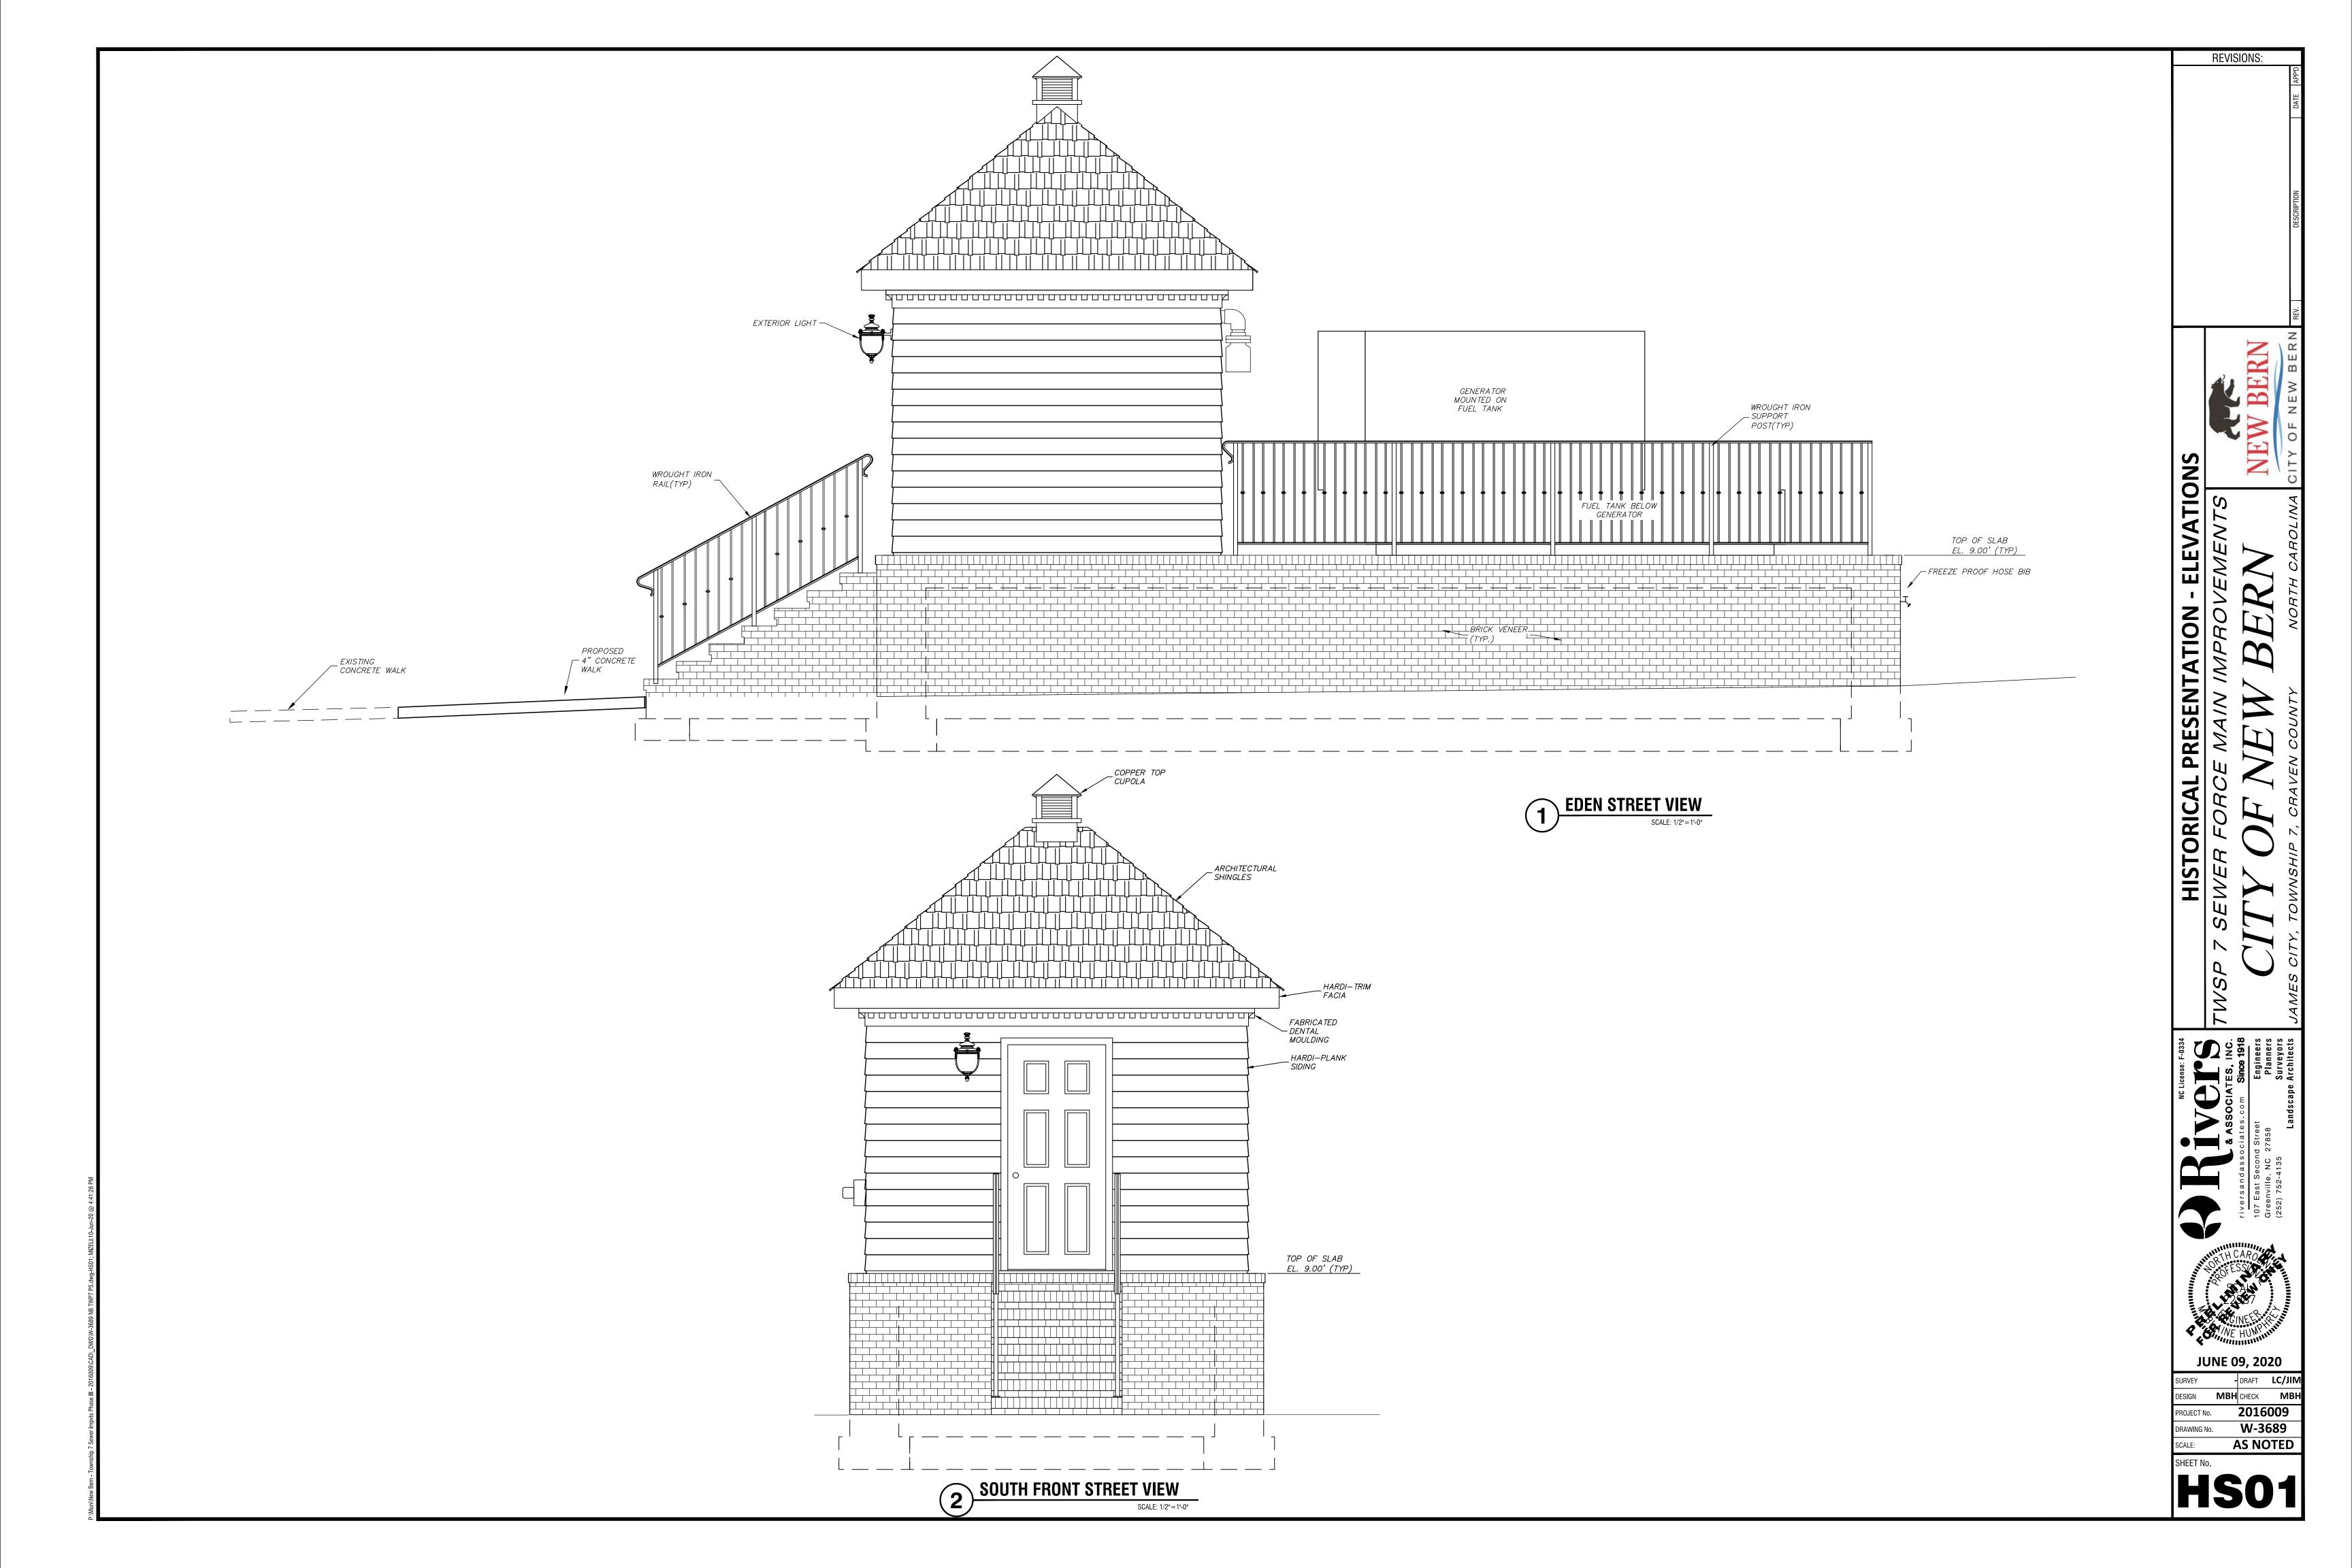

| Type of Project: $\Box$                                                                                                                                                                                                                                                                                                                                                                                                                                                                                                                                                                                   | Exterior Alteration Addition          | on □Infill □       | Site Work Other                                |
|-----------------------------------------------------------------------------------------------------------------------------------------------------------------------------------------------------------------------------------------------------------------------------------------------------------------------------------------------------------------------------------------------------------------------------------------------------------------------------------------------------------------------------------------------------------------------------------------------------------|---------------------------------------|--------------------|------------------------------------------------|
| I. Applicant/Owner Informat                                                                                                                                                                                                                                                                                                                                                                                                                                                                                                                                                                               | ion:                                  |                    |                                                |
| Property Address (Include year k<br>201 Eden Street                                                                                                                                                                                                                                                                                                                                                                                                                                                                                                                                                       | ouilt, if known):                     |                    |                                                |
| Property Owner Name(s):                                                                                                                                                                                                                                                                                                                                                                                                                                                                                                                                                                                   | Owner Mailing Address:                | Phone #s:          | Email:                                         |
| State of North Carolina                                                                                                                                                                                                                                                                                                                                                                                                                                                                                                                                                                                   | 116 W Jones St., Raleigh,<br>NC 27603 |                    | \ \                                            |
| Applicant Name (if different):                                                                                                                                                                                                                                                                                                                                                                                                                                                                                                                                                                            | Applicant Mailing Address:            | Phone #s:          | Email:                                         |
| City of New Bern                                                                                                                                                                                                                                                                                                                                                                                                                                                                                                                                                                                          | P.O. Box 1129, New Bern,<br>NC 28563  | 252-639-7527       | hughesj@newbernnc.gov                          |
|                                                                                                                                                                                                                                                                                                                                                                                                                                                                                                                                                                                                           |                                       | a.                 |                                                |
| II. Project Information: (See "                                                                                                                                                                                                                                                                                                                                                                                                                                                                                                                                                                           |                                       |                    |                                                |
| 1. Provide a detailed description                                                                                                                                                                                                                                                                                                                                                                                                                                                                                                                                                                         | n of work to be conducted on si       | te: (Attach additi | onal sheets if needed)                         |
| The proposed project evolves the construction of new sanitary sewer pump station to replace an existing station, which is located across Front Street on the bank of Lawson Creek. The proposed pump station will be located within a 50'x50' easement area in the SW corner of the property owned by the State of NC, at 201 Eden Street. The majority of the pump station structure and equipment will be below grade. The portions that will be above grade include the station control panel and backup generator, which are to be enclosed in a structure design to resemble a colonial smoke house. |                                       |                    |                                                |
|                                                                                                                                                                                                                                                                                                                                                                                                                                                                                                                                                                                                           |                                       |                    | n additional sheet or attached brochure $\Box$ |
| 2. Reference the specific Guidel project: (only need the guideline                                                                                                                                                                                                                                                                                                                                                                                                                                                                                                                                        |                                       | uidelines" which y | you believe apply to this                      |
| Section 2.1.1, 2.2.2, 2.4, 2.6, 3                                                                                                                                                                                                                                                                                                                                                                                                                                                                                                                                                                         | 3.4, 5.5                              |                    |                                                |
| ,                                                                                                                                                                                                                                                                                                                                                                                                                                                                                                                                                                                                         |                                       | Continued or       | a additional sheet or attached brochure        |
| 3. Provide a detailed description Reference the specific Guidelines in the                                                                                                                                                                                                                                                                                                                                                                                                                                                                                                                                |                                       |                    | xture, etc.):                                  |
| Brick-faced foundation, painte railings.                                                                                                                                                                                                                                                                                                                                                                                                                                                                                                                                                                  | ed "Hardie Board" siding, aspl        | halt architectura  | al shingles, wrought iron                      |
|                                                                                                                                                                                                                                                                                                                                                                                                                                                                                                                                                                                                           |                                       | Continued or       | additional sheet or attached brochure $\Box$   |
|                                                                                                                                                                                                                                                                                                                                                                                                                                                                                                                                                                                                           |                                       |                    |                                                |

#### Applications:

- **A.** 419 Metcalf St. to include installation and screening of a mechanical unit in the Primary AVC.
- **B.** <u>201 Eden St.</u> to include construction of a new pump station at the rear and side of a vacant lot.
- C. 520 New St. to include a landscaping plan in the Primary and Secondary AVCs.
- **D.** <u>206 Craven St.</u> to include replacing an existing pair of doors with a new door along an alley on the Secondary AVC.
- **E.** 704 E. Front St. to include elevating the existing house on a new brick lattice foundation, add new front steps and rear steps, and landscaping around the foundation.