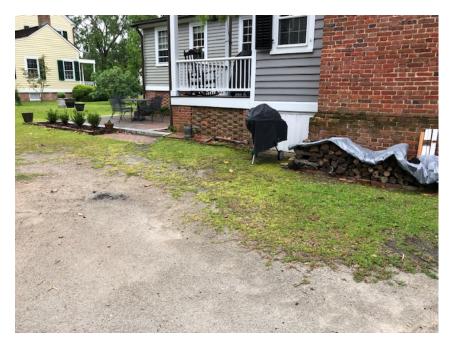

Thank you.

Daniel J. Cushine
HVAC Contractor

910-545-3983

Chris Mcgrath

Homeowner

919-614-7121

419 Metcalf
Staff photos taken 2020-04-27: HVAC Unit Situation Investigation

| Application Address and Description: 419 Metcalf St installation & screening of a mechanical unit in the front yard.                                                                                                                    |
|-----------------------------------------------------------------------------------------------------------------------------------------------------------------------------------------------------------------------------------------|
| front yard.                                                                                                                                                                                                                             |
| Zoning Administrator please review the application and fill out all applicable items  Zoning District: R-8  Required Setbacks (primary structure): Front Sim. Side 5 Rear 6  Accessory Setbacks: From Nearest Structure 8 Side 3 Rear 3 |
| Maximum Lot Coverage for proposed use:  Maximum Height of Structure: 50  Required Site Improvements: Landscaping Buffer Parking  Other requirements:                                                                                    |
| I have reviewed the application for proposed alterations to this property and have determined that it <pre>Meets_X Does Not Meet the requirements of the Land Use Ordinance.</pre> Comments:                                            |
| Zoning Administrator JLM. C. 6 11212020                                                                                                                                                                                                 |
| The proposed project Will X Will Notrequire a building permit(s).  Comments:                                                                                                                                                            |
| Chief Building Inspector Latt 12 6 112 120                                                                                                                                                                                              |

**419 Metcalf St.** – to include installation and screening of a mechanical unit in the Primary AVC. This is an after-the-fact application.

#### **Utilities**

- 2.3.1 Locate equipment in Secondary and Tertiary AVCs and screen items from public view with vegetation, fencing and similar site constructions.
- 2.3.2 Paint equipment and exposed utilities to compliment mounting surfaces and reduce their visibility.

- 1) ensure current and subsequent owners will maintain full screening of the HVAC unit, and submit such documentation to the HPC Administrator,
- 2) relocate the line sets to minimize visual impact on the structure, and
- 3) both of the aforementioned recommendations are to be achieved within 6 months of this meeting.