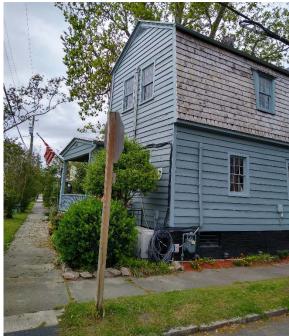

Thank you.

Daniel J. Cushine
HVAC Contractor

910-545-3983

Chris Mcgrath

Homeowner

919-614-7121

419 Metcalf
Staff photos taken 2020-04-27: HVAC Unit Situation Investigation

Status: Contributing: X Non-contributing: Vacant:

**NR Inventory Description** (2003): (c. 1800) Two stories with steep gambrel roof; two bays wide, three bays deep; entrance in left front bay; one-story, gable-end wing on north side of main block abuts exterior end chimney.

Sandbeck Description (1988): The Clark House, 419 Metcalf St., ca. 1800.

The Clark house is distinguished from New Bern's other surviving vernacular gambrel-roofed dwellings by its uncommon plan, diminutive scale, and extremely vertical roofline.