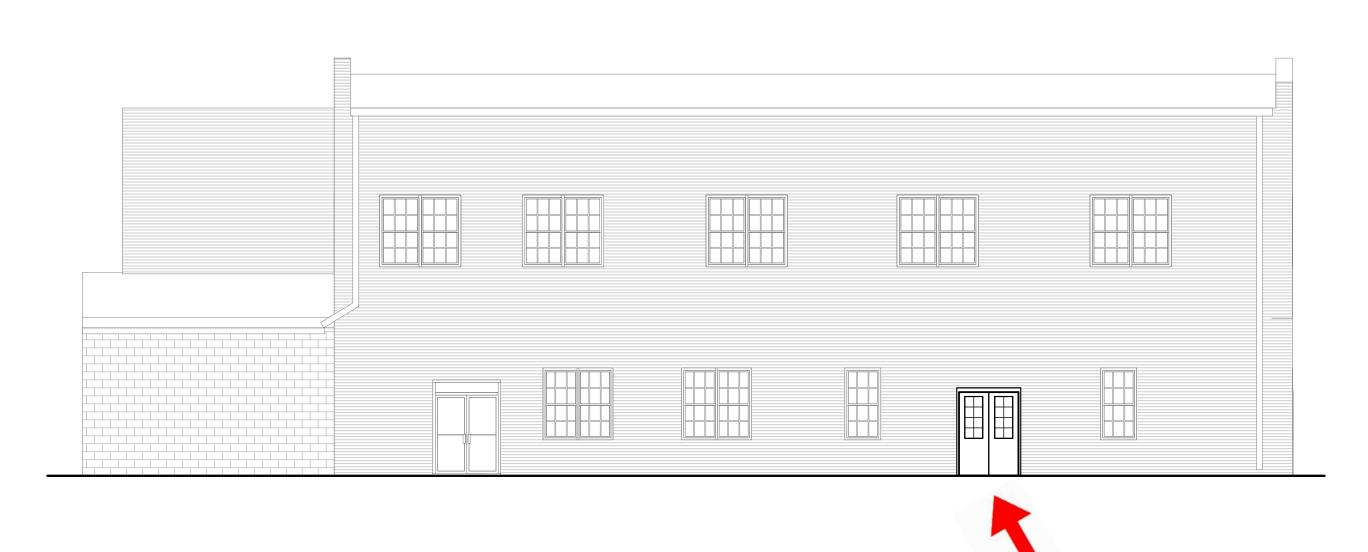

| Application Address and Description: 419 Metcalf St installation & screening of a mechanical unit in the front yard.                                                                                                                    |
|-----------------------------------------------------------------------------------------------------------------------------------------------------------------------------------------------------------------------------------------|
| front yard.                                                                                                                                                                                                                             |
| Zoning Administrator please review the application and fill out all applicable items  Zoning District: R-8  Required Setbacks (primary structure): Front Sim. Side 5 Rear 6  Accessory Setbacks: From Nearest Structure 8 Side 3 Rear 3 |
| Maximum Lot Coverage for proposed use:  Maximum Height of Structure: 50  Required Site Improvements: Landscaping Buffer Parking  Other requirements:                                                                                    |
| I have reviewed the application for proposed alterations to this property and have determined that it <pre>Meets_X Does Not Meet the requirements of the Land Use Ordinance.</pre> Comments:                                            |
| Zoning Administrator JLM. C. 6 11212020                                                                                                                                                                                                 |
| The proposed project Will X Will Notrequire a building permit(s).  Comments:                                                                                                                                                            |
| Chief Building Inspector Latt 12 6 112 120                                                                                                                                                                                              |

HPC Regular Meeting - June 2020

**Applicant:** Chris McGrath & Cher Durham

**Applicant Address:** 419 Metcalf St., New Bern, NC 28560 **Project Address:** 419 Metcalf St., New Bern, NC 28560

**Historic Property Name:** Clark-Welsh House

Status: Contributing: X Non-contributing: Vacant:

**NR Inventory Description** (2003): (c. 1800) Two stories with steep gambrel roof; two bays wide, three bays deep; entrance in left front bay; one-story, gable-end wing on north side of main block abuts exterior end chimney.

Sandbeck Description (1988): The Clark House, 419 Metcalf St., ca. 1800.

The Clark house is distinguished from New Bern's other surviving vernacular gambrel-roofed dwellings by its uncommon plan, diminutive scale, and extremely vertical roofline.

The charming original configuration of the house is still discernable beneath the twentieth-century additions of a small room on the south slope of the gambrel, and a front portico. The single-pile structure, covered with both beaded and plain weatherboards, has six-over-six Sash, and at the west end a large exterior chimney, the latter recently rebuilt. Most of the windows and dormers are [a]symmetrically positioned, reflecting the irregular plan within. Extending to the west is a one-story gable-roofed addition dating from the second half of the nineteenth century. The one-story shed-roofed passage along the south side is enigmatic; it is most likely either an original porch which was later enclosed, or an original enclosed area intended to provide the necessary covered circulation between the first floor rooms and the stair which rises from a doorway opening onto the passage. The location of the one-story rear wing and the presence of a fireplace for that room in the main chimney suggest that this wing may have replaced an original one-story shed kitchen in that location, much like the arrangement seen at the Osgood Cottage.

**419 Metcalf St.** – to include installation and screening of a mechanical unit in the Primary AVC. This is an after-the-fact application.