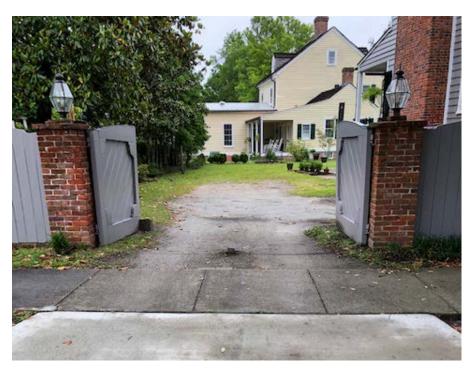

**419 Metcalf St.** – to include installation and screening of a mechanical unit in the Primary AVC. This is an after-the-fact application.