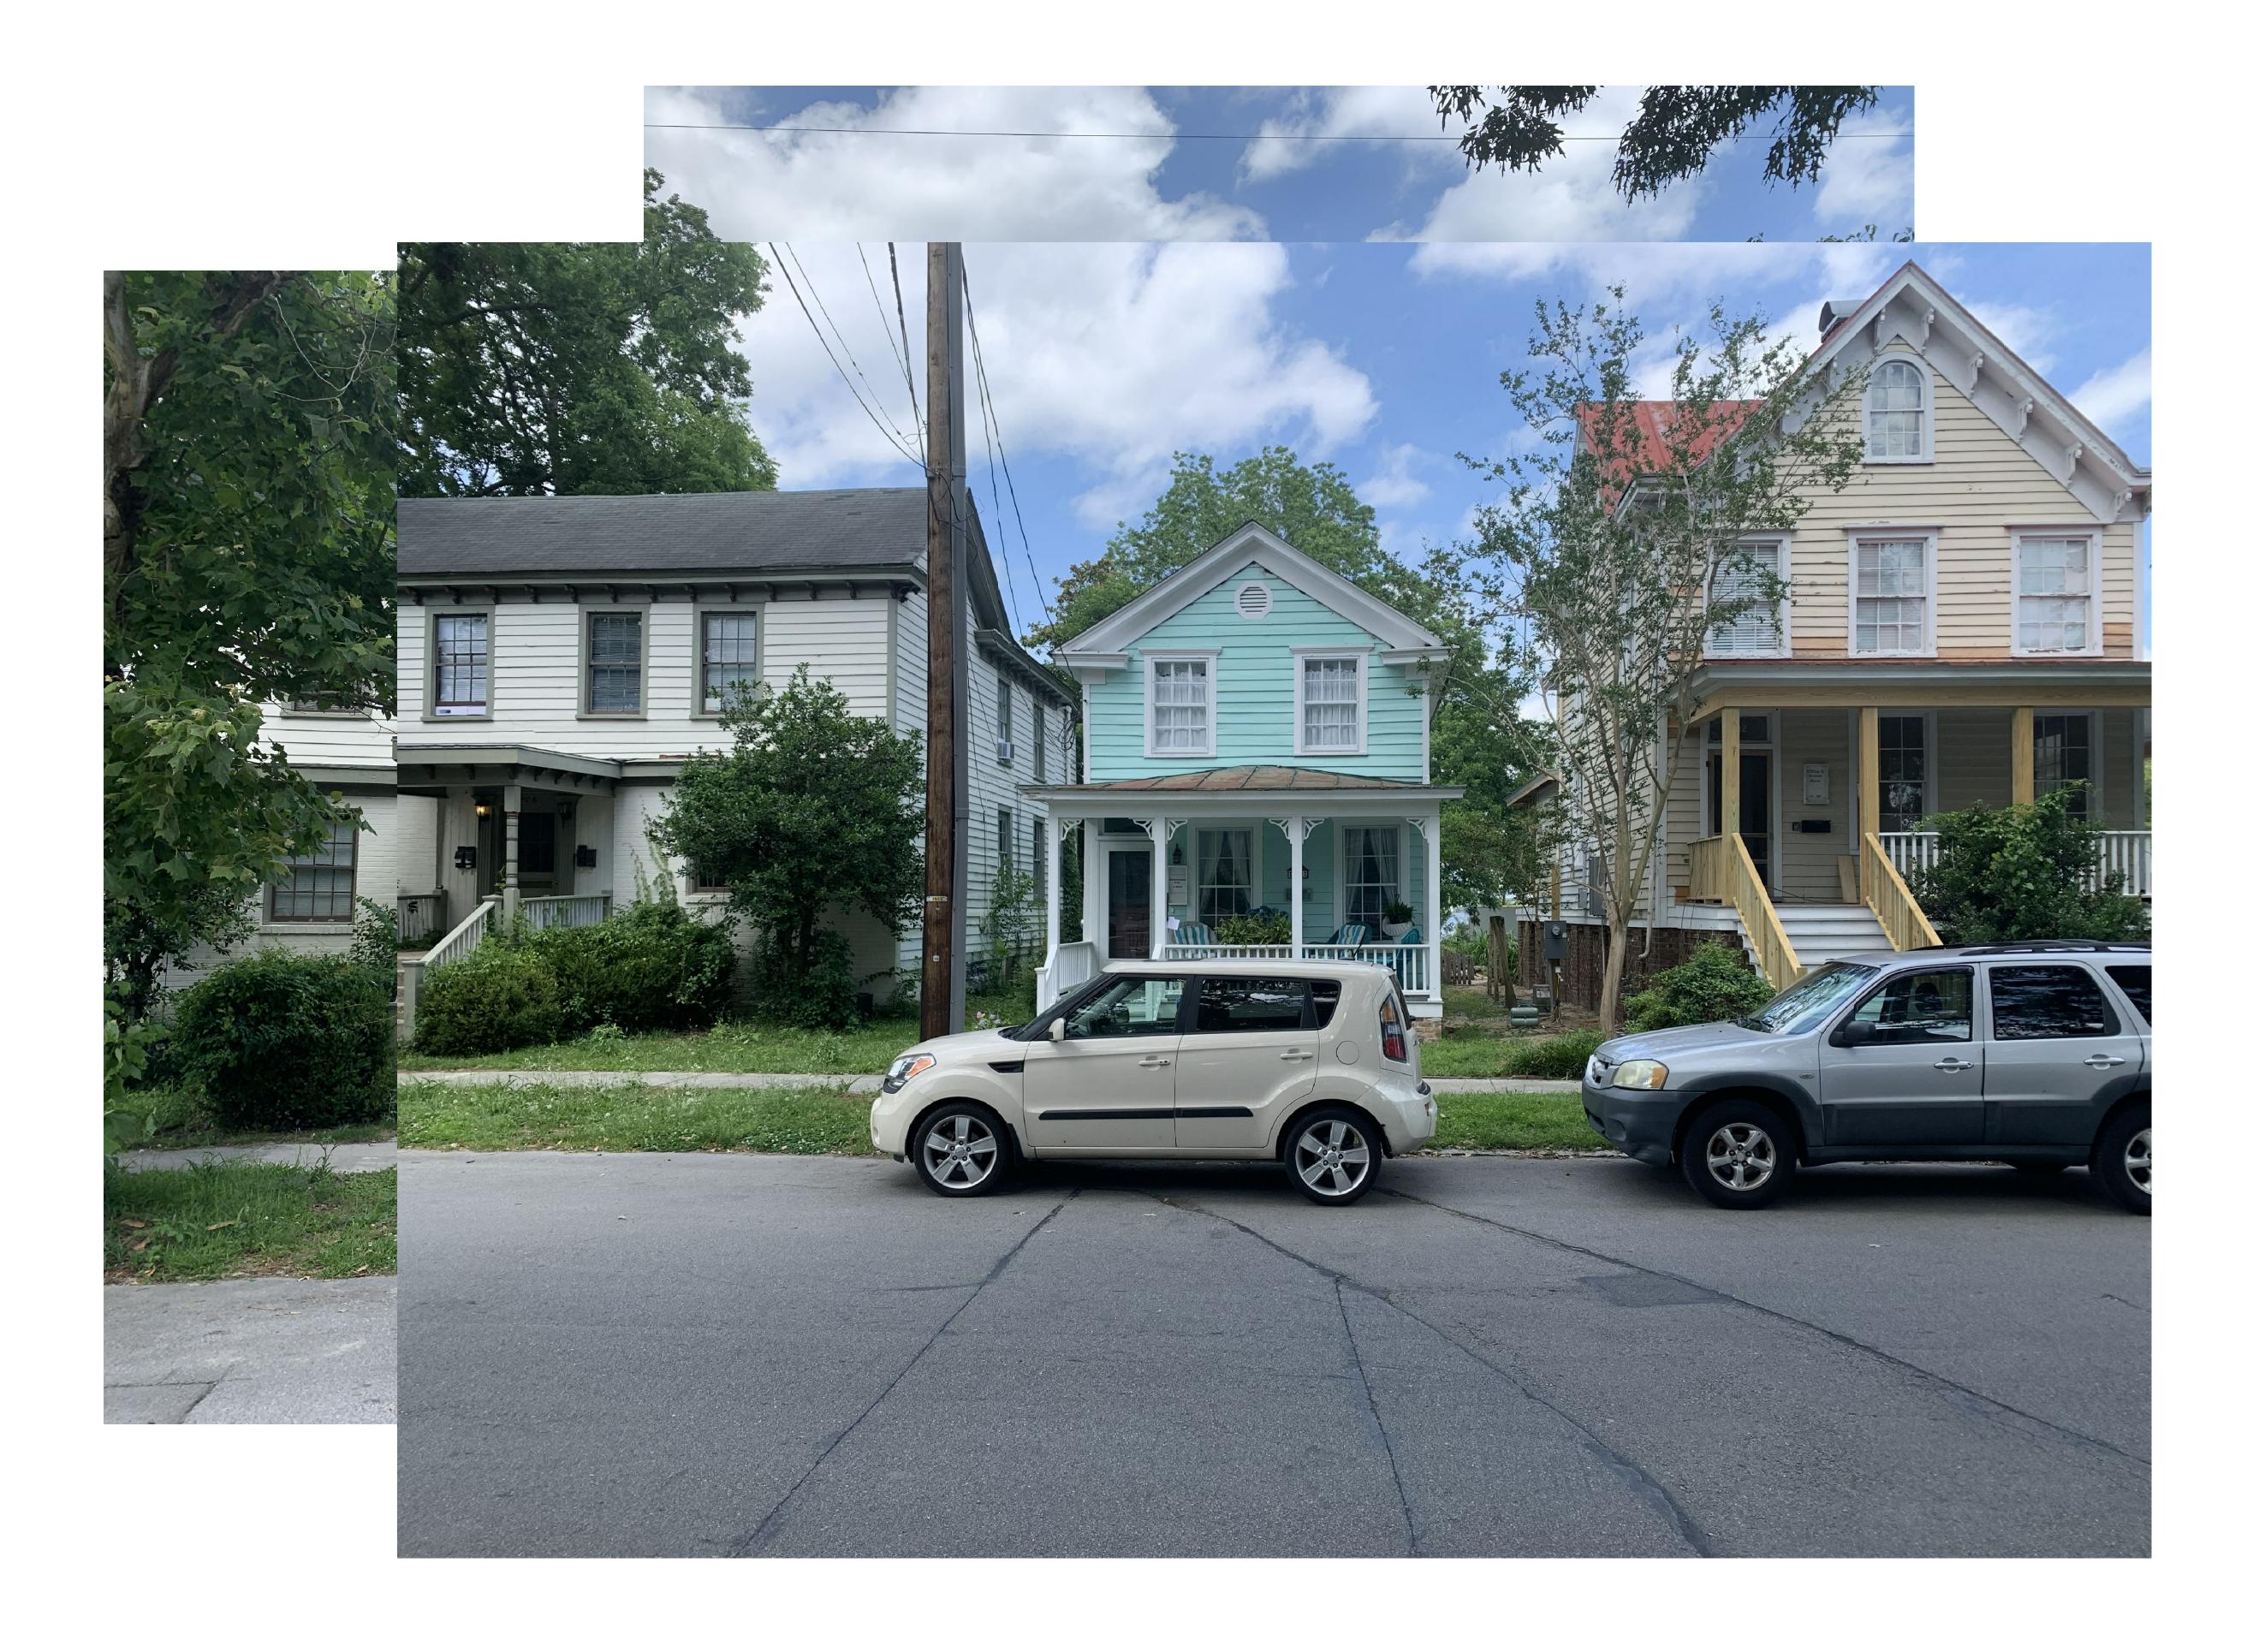

Thank you.

Daniel J. Cushine
HVAC Contractor

910-545-3983

Chris Mcgrath

Homeowner

919-614-7121

419 Metcalf
Staff photos taken 2020-04-27: HVAC Unit Situation Investigation

HPC Regular Meeting - June 2020

**Applicant:** Chris McGrath & Cher Durham

**Applicant Address:** 419 Metcalf St., New Bern, NC 28560 **Project Address:** 419 Metcalf St., New Bern, NC 28560

**Historic Property Name:** Clark-Welsh House

Status: Contributing: X Non-contributing: Vacant:

**NR Inventory Description** (2003): (c. 1800) Two stories with steep gambrel roof; two bays wide, three bays deep; entrance in left front bay; one-story, gable-end wing on north side of main block abuts exterior end chimney.

Sandbeck Description (1988): The Clark House, 419 Metcalf St., ca. 1800.

The Clark house is distinguished from New Bern's other surviving vernacular gambrel-roofed dwellings by its uncommon plan, diminutive scale, and extremely vertical roofline.

The charming original configuration of the house is still discernable beneath the twentieth-century additions of a small room on the south slope of the gambrel, and a front portico. The single-pile structure, covered with both beaded and plain weatherboards, has six-over-six Sash, and at the west end a large exterior chimney, the latter recently rebuilt. Most of the windows and dormers are [a]symmetrically positioned, reflecting the irregular plan within. Extending to the west is a one-story gable-roofed addition dating from the second half of the nineteenth century. The one-story shed-roofed passage along the south side is enigmatic; it is most likely either an original porch which was later enclosed, or an original enclosed area intended to provide the necessary covered circulation between the first floor rooms and the stair which rises from a doorway opening onto the passage. The location of the one-story rear wing and the presence of a fireplace for that room in the main chimney suggest that this wing may have replaced an original one-story shed kitchen in that location, much like the arrangement seen at the Osgood Cottage.