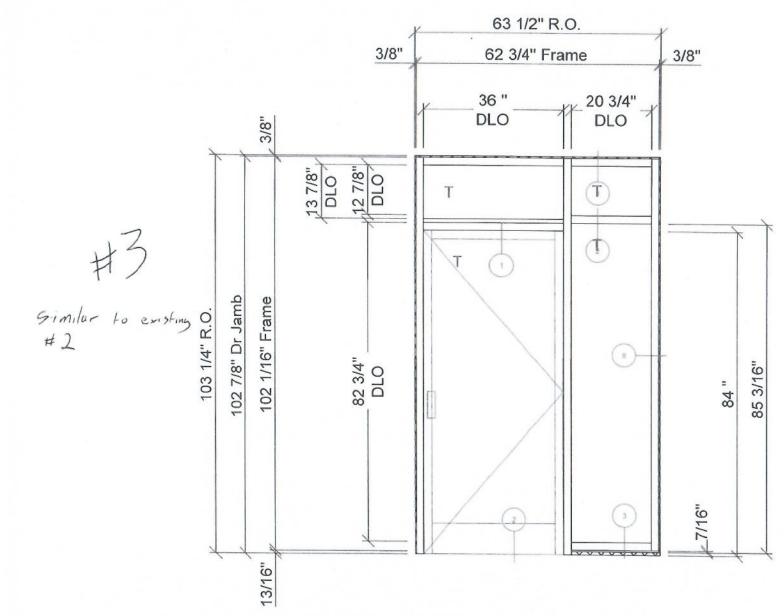

#### Applications:

- **A.** 419 Metcalf St. to include installation and screening of a mechanical unit in the Primary AVC.
- **B.** <u>201 Eden St.</u> to include construction of a new pump station at the rear and side of a vacant lot.
- C. 520 New St. to include a landscaping plan in the Primary and Secondary AVCs.
- **D.** <u>206 Craven St.</u> to include replacing an existing pair of doors with a new door along an alley on the Secondary AVC.
- **E.** 704 E. Front St. to include elevating the existing house on a new brick lattice foundation, add new front steps and rear steps, and landscaping around the foundation.