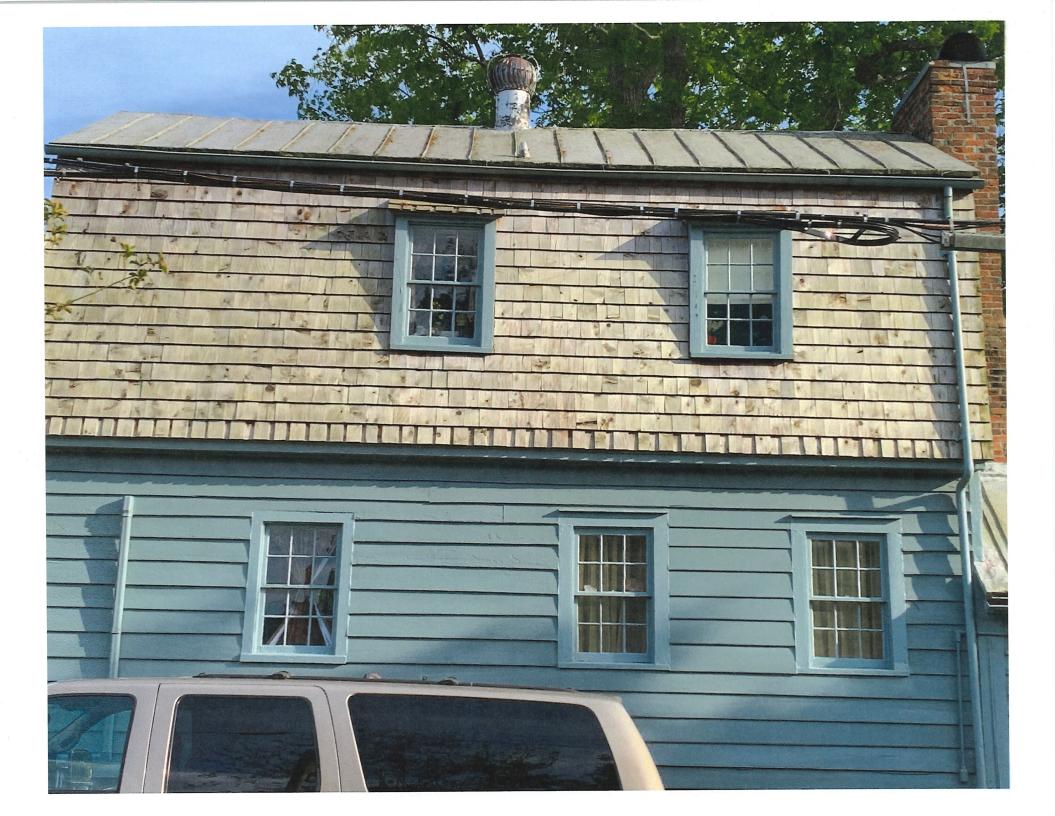

Thank you.

Daniel J. Cushine
HVAC Contractor

910-545-3983

Chris Mcgrath

Homeowner

919-614-7121

419 Metcalf
Staff photos taken 2020-04-27: HVAC Unit Situation Investigation

Sandbeck Description (1988): The Clark House, 419 Metcalf St., ca. 1800.

The Clark house is distinguished from New Bern's other surviving vernacular gambrel-roofed dwellings by its uncommon plan, diminutive scale, and extremely vertical roofline.

The charming original configuration of the house is still discernable beneath the twentieth-century additions of a small room on the south slope of the gambrel, and a front portico. The single-pile structure, covered with both beaded and plain weatherboards, has six-over-six Sash, and at the west end a large exterior chimney, the latter recently rebuilt. Most of the windows and dormers are [a]symmetrically positioned, reflecting the irregular plan within. Extending to the west is a one-story gable-roofed addition dating from the second half of the nineteenth century. The one-story shed-roofed passage along the south side is enigmatic; it is most likely either an original porch which was later enclosed, or an original enclosed area intended to provide the necessary covered circulation between the first floor rooms and the stair which rises from a doorway opening onto the passage. The location of the one-story rear wing and the presence of a fireplace for that room in the main chimney suggest that this wing may have replaced an original one-story shed kitchen in that location, much like the arrangement seen at the Osgood Cottage.