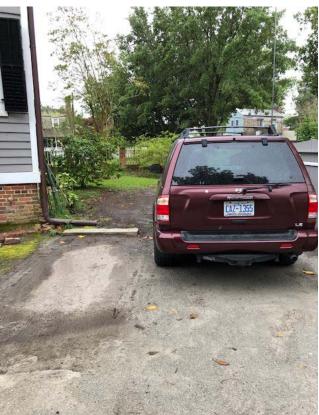

Thank you.

Daniel J. Cushine
HVAC Contractor

910-545-3983

Chris Mcgrath

Homeowner

919-614-7121

419 Metcalf
Staff photos taken 2020-04-27: HVAC Unit Situation Investigation

| Application Address and Description: 419 Metcalf St installation & screening of a mechanical unit in the front yard.                                                                                                                    |
|-----------------------------------------------------------------------------------------------------------------------------------------------------------------------------------------------------------------------------------------|
| front yard.                                                                                                                                                                                                                             |
| Zoning Administrator please review the application and fill out all applicable items  Zoning District: R-8  Required Setbacks (primary structure): Front Sim. Side 5 Rear 6  Accessory Setbacks: From Nearest Structure 8 Side 3 Rear 3 |
| Maximum Lot Coverage for proposed use:  Maximum Height of Structure: 50  Required Site Improvements: Landscaping Buffer Parking  Other requirements:                                                                                    |
| I have reviewed the application for proposed alterations to this property and have determined that it <pre>Meets_X Does Not Meet the requirements of the Land Use Ordinance.</pre> Comments:                                            |
| Zoning Administrator JLM. C. 6 11212020                                                                                                                                                                                                 |
| The proposed project Will X Will Notrequire a building permit(s).  Comments:                                                                                                                                                            |
| Chief Building Inspector Latt 12 6 112 120                                                                                                                                                                                              |

**419 Metcalf St.** – to include installation and screening of a mechanical unit in the Primary AVC. This is an after-the-fact application.