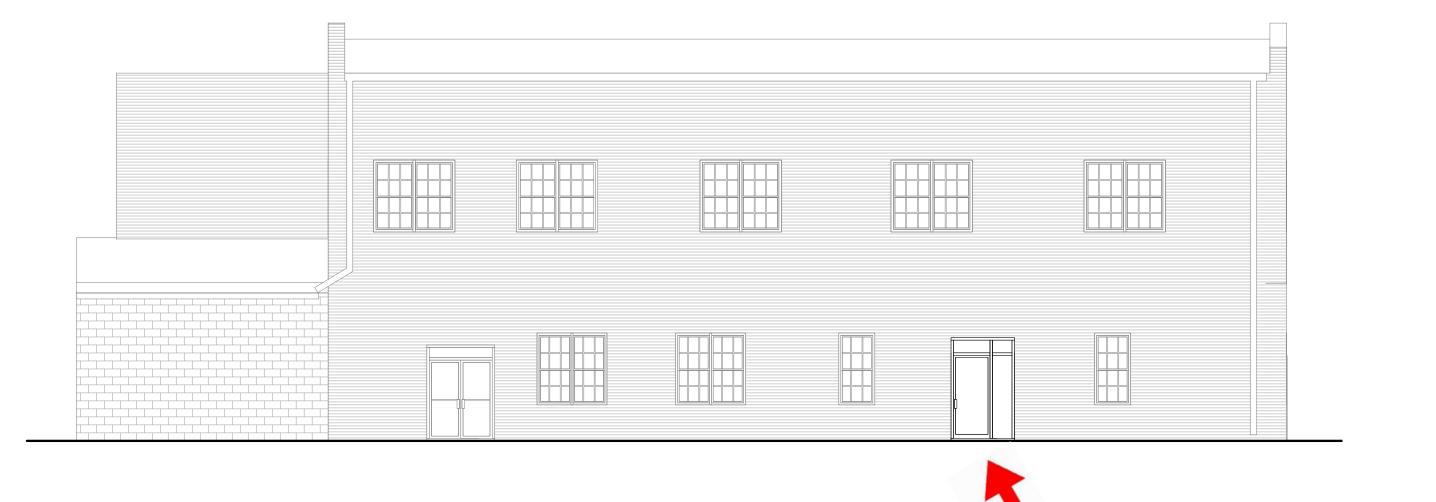

| Application Address and Description: 419 Metcalf St installation & screening of a mechanical unit in the front yard.                                                                                                                    |
|-----------------------------------------------------------------------------------------------------------------------------------------------------------------------------------------------------------------------------------------|
| front yard.                                                                                                                                                                                                                             |
| Zoning Administrator please review the application and fill out all applicable items  Zoning District: R-8  Required Setbacks (primary structure): Front Sim. Side 5 Rear 6  Accessory Setbacks: From Nearest Structure 8 Side 3 Rear 3 |
| Maximum Lot Coverage for proposed use:  Maximum Height of Structure: 50  Required Site Improvements: Landscaping Buffer Parking  Other requirements:                                                                                    |
| I have reviewed the application for proposed alterations to this property and have determined that it <pre>Meets_X Does Not Meet the requirements of the Land Use Ordinance.</pre> Comments:                                            |
| Zoning Administrator JLM. C. 6 11212020                                                                                                                                                                                                 |
| The proposed project Will X Will Notrequire a building permit(s).  Comments:                                                                                                                                                            |
| Chief Building Inspector Latt 12 6 112 120                                                                                                                                                                                              |

HPC Regular Meeting - June 2020

**Applicant:** Chris McGrath & Cher Durham

**Applicant Address:** 419 Metcalf St., New Bern, NC 28560 **Project Address:** 419 Metcalf St., New Bern, NC 28560

**Historic Property Name:** Clark-Welsh House

Status: Contributing: X Non-contributing: Vacant:

**NR Inventory Description** (2003): (c. 1800) Two stories with steep gambrel roof; two bays wide, three bays deep; entrance in left front bay; one-story, gable-end wing on north side of main block abuts exterior end chimney.

Sandbeck Description (1988): The Clark House, 419 Metcalf St., ca. 1800.

The Clark house is distinguished from New Bern's other surviving vernacular gambrel-roofed dwellings by its uncommon plan, diminutive scale, and extremely vertical roofline.

The charming original configuration of the house is still discernable beneath the twentieth-century additions of a small room on the south slope of the gambrel, and a front portico. The single-pile structure, covered with both beaded and plain weatherboards, has six-over-six Sash, and at the west end a large exterior chimney, the latter recently rebuilt. Most of the windows and dormers are [a]symmetrically positioned, reflecting the irregular plan within. Extending to the west is a one-story gable-roofed addition dating from the second half of the nineteenth century. The one-story shed-roofed passage along the south side is enigmatic; it is most likely either an original porch which was later enclosed, or an original enclosed area intended to provide the necessary covered circulation between the first floor rooms and the stair which rises from a doorway opening onto the passage. The location of the one-story rear wing and the presence of a fireplace for that room in the main chimney suggest that this wing may have replaced an original one-story shed kitchen in that location, much like the arrangement seen at the Osgood Cottage.

**419 Metcalf St.** – to include installation and screening of a mechanical unit in the Primary AVC. This is an after-the-fact application.