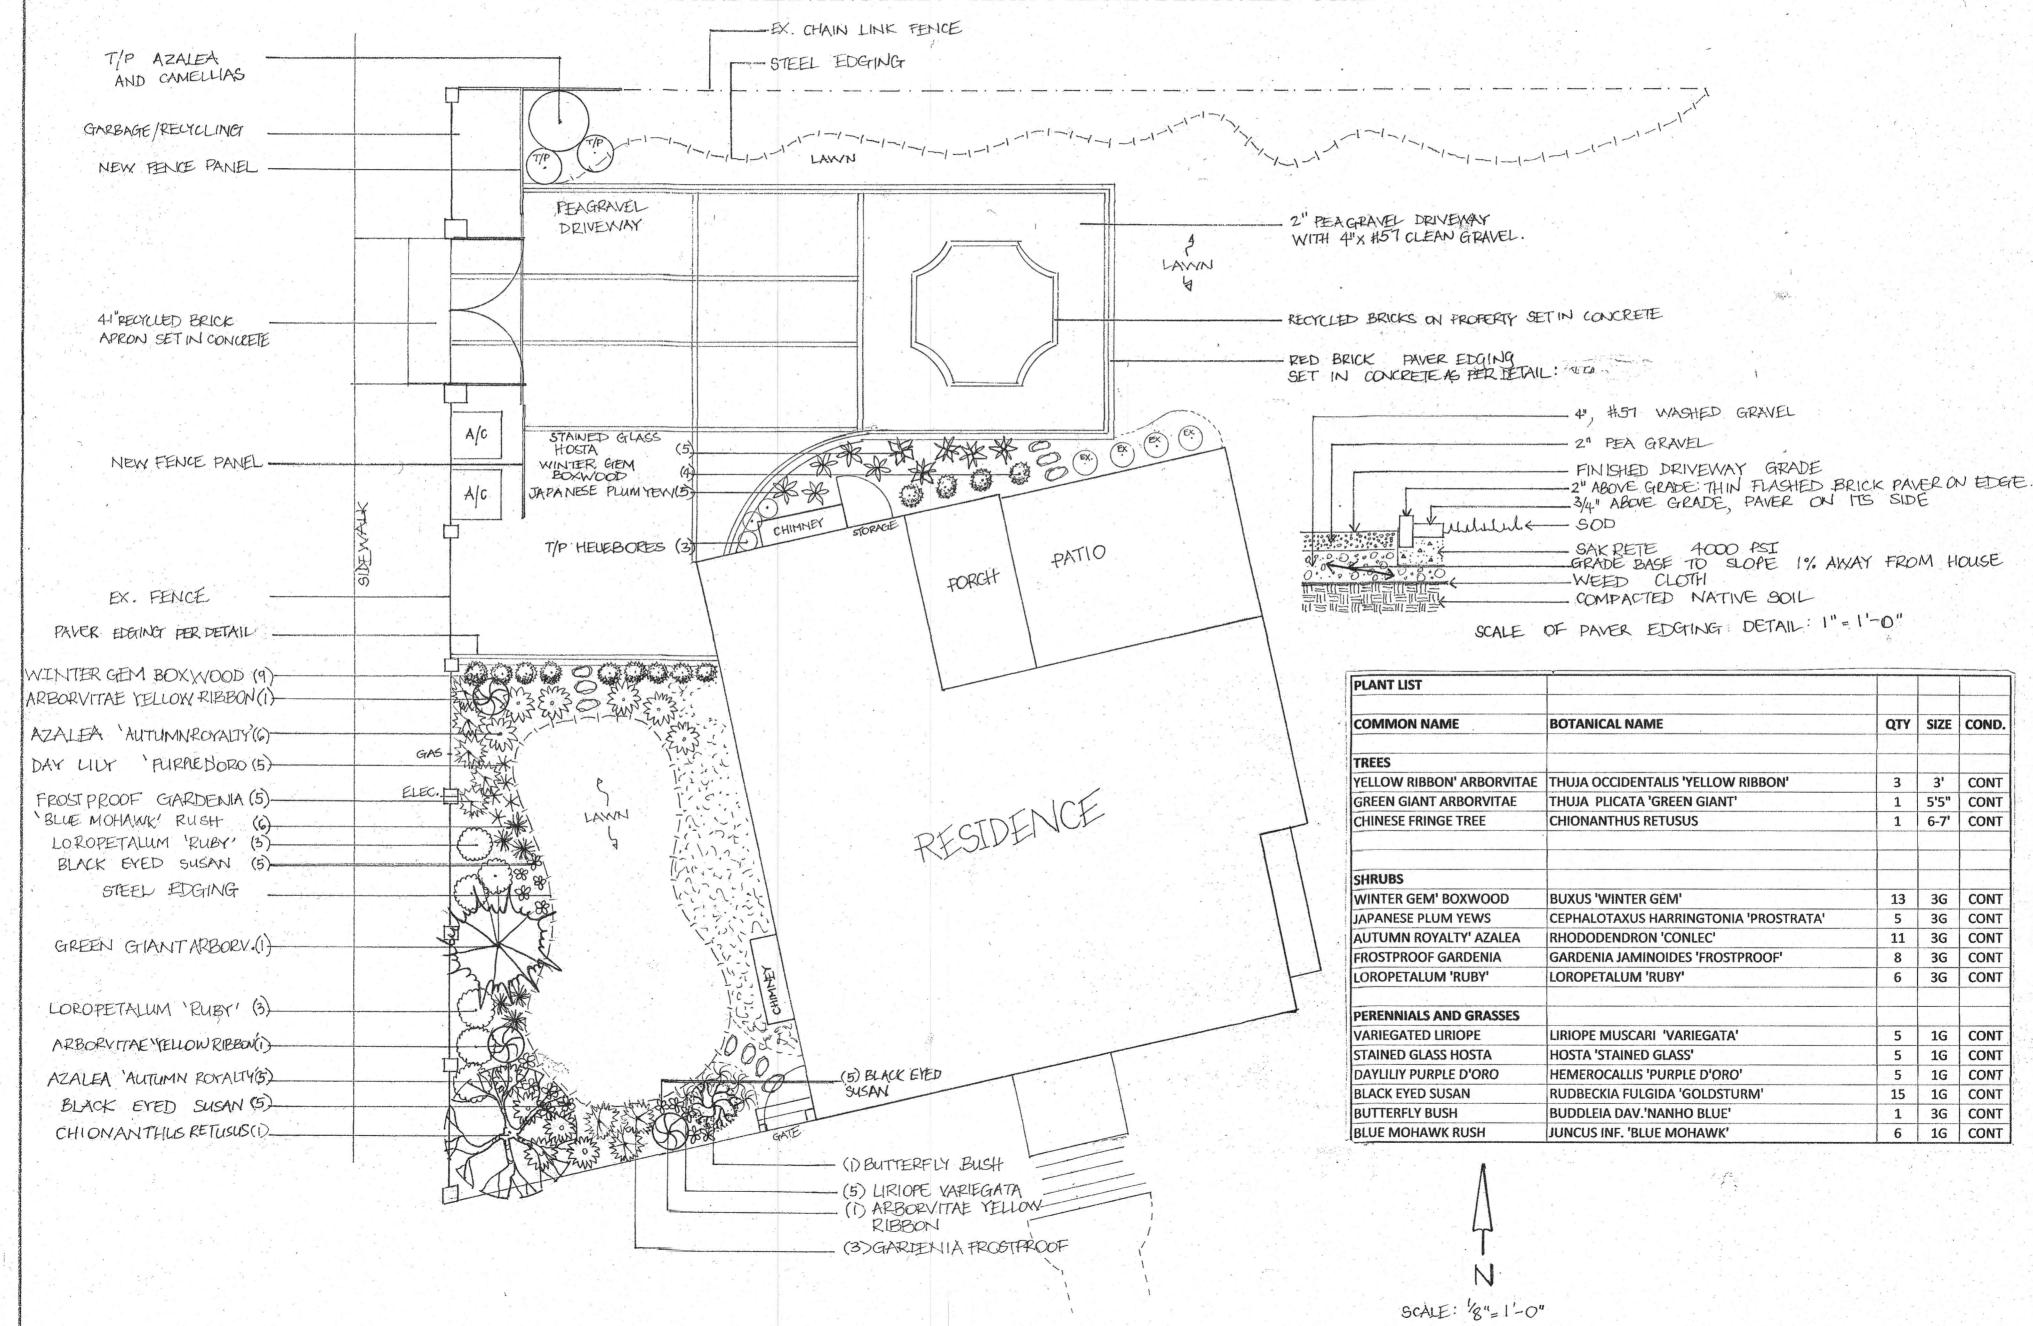

#### MAJORS:

613 Broad St.: complete re-landscaping, fencing, lighting

100 E. Front St. (Union Point Park): replacing the stage

715 E Front St.: elevating the interior of the house.

520 New St.: replace chain link fence with a wood fence and brick pier