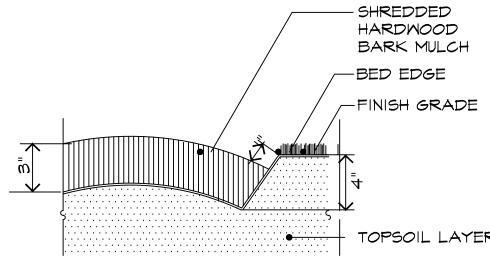

. FOR A MAJOR PROJECT, SUBMITTAL AND FEE PAYMENT MUST BE NO LESS THAN 2 WEEKS PRIOR TO THE UPCOMING HPC REGULAR MEETING. FOR FURTHER INFORMATION, CONTACT THE HISTORIC PRESERVATION COMMISSION ADMINISTRATOR AT (252) 639-7583.

Signature of Applicant/Owner











NOTES: 1. SCARIFY ROOT MASS OF CONTAINERIZED PLANT 2. INSTALL CONTAINERIZED PLANTS AT FINISHED TYP. COLLAR -3. TAMP PLANTING MIX FIRMLY AS PIT IS FILLED AROUND EACH PLANT BALL. 2" LAYER OF DARK BROWN -4. OMIT COLLAR AROUND EACH SHRUB WHEN DOUBLE SHREDDED HARDWOOD IRRIGATION SYSTEM IS PRESENT. KEEP 3" FROM MAIN STEM. 5. SOAK EACH PLANT BALL AND PIT IMMEDIATELY AFTER INSTALLATION. "V" TRENCH -AROUND ENTIRE PLANTING BED - TAMP SOIL MIX UNDER EACH PLANT BALL TO MINIMIZE SETTLEMENT EDGE OF -PLANTING BED TYPICAL PLANTING BED DETAIL







## **PLANTING NOTES:**

- 1. ALL PLANTINGS SHALL COMPLY WITH CURRENT LOCAL ORDINANCES AND GUIDELINES.
- 2. THIS PLAN IS FOR PLANTING LOCATIONS ONLY AND ALL PLANT MATERIAL SHALL BE SPACED AND LOCATED PER SCHEDULE. HOWEVER, CONTRACTOR TO SLIGHTLY ADJUST PLANT LOCATIONS IN THE FIELD AS NECESSARY TO BE CLEAR OF DRAINAGE SWALES AND UTILITIES. IF FOUND CONDITIONS VARY FROM THIS PLAN, CONTRACTOR TO CONTACT ENGINEER AND LANDSCAPE ARCHITECT FOR RESOLUTION. FAILURE TO DO SO WILL RESULT IN CONTRACTOR'S LIABILITY TO REPLACE PLANT MATERIALS.
- 3. REFER TO PLANTING DETAILS FOR ADDITIONAL PLANTING INFORMATION.
- 4. CONTRACTOR SHALL BE SOLELY RESPONSIBLE FOR ALL PLANT WATERING AND MAINTENANCE, INCLUDING SHRUBS AND GROUNDCOVER, AND SHALL MAINTAIN AREA IN A WEED AND DEBRIS FREE CONDITION, THROUGHOUT GUA