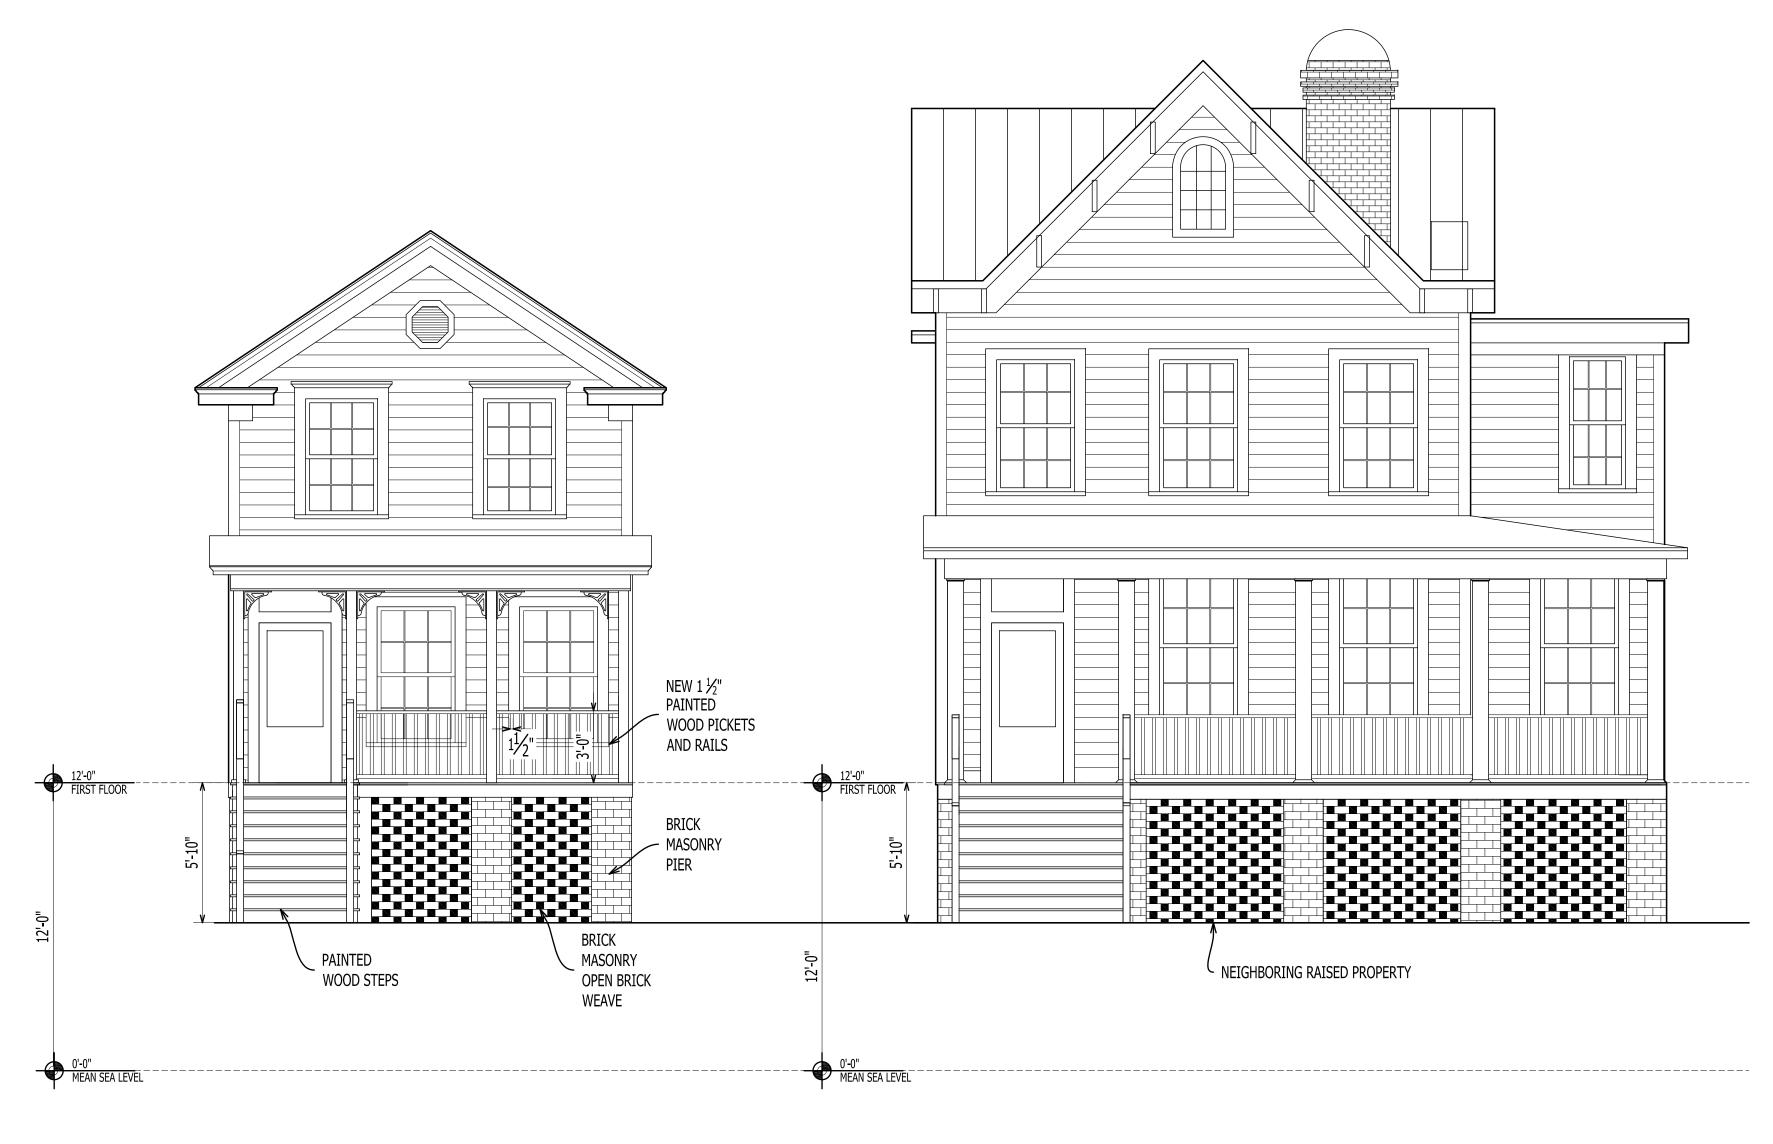

#### Applications:

- **A.** 419 Metcalf St. to include installation and screening of a mechanical unit in the Primary AVC.
- **B.** <u>201 Eden St.</u> to include construction of a new pump station at the rear and side of a vacant lot.
- C. 520 New St. to include a landscaping plan in the Primary and Secondary AVCs.
- **D.** <u>206 Craven St.</u> to include replacing an existing pair of doors with a new door along an alley on the Secondary AVC.
- **E.** 704 E. Front St. to include elevating the existing house on a new brick lattice foundation, add new front steps and rear steps, and landscaping around the foundation.