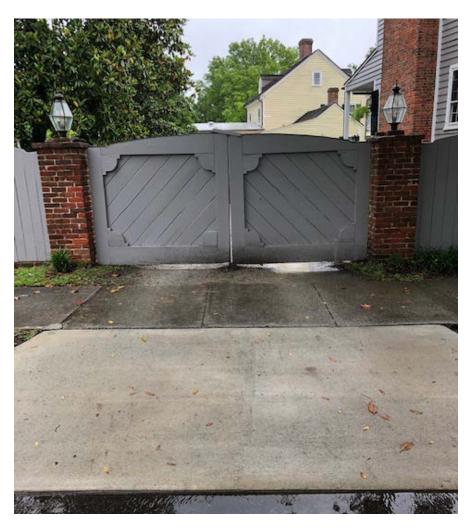

**419 Metcalf St.** – to include installation and screening of a mechanical unit in the Primary AVC. This is an after-the-fact application.