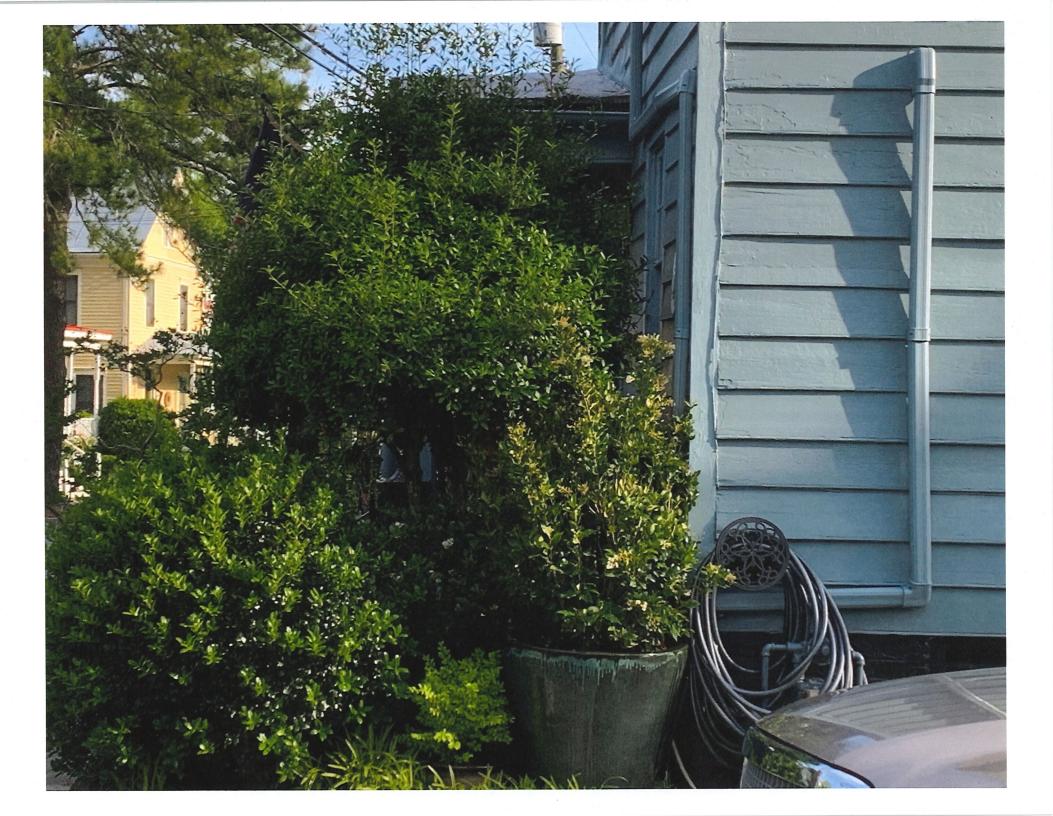

This necessitated the placement of the condenser unit on the front of the house behind the bushes.

The placement of this unit within the limitations of the manufacturer guidelines was also made due to the ability to completely screen it from view with the strategic placement of natural bushes that are evergreen.

Thank you.

Daniel J. Cushine
HVAC Contractor

910-545-3983

Chris Mcgrath

Homeowner

919-614-7121

419 Metcalf
Staff photos taken 2020-04-27: HVAC Unit Situation Investigation