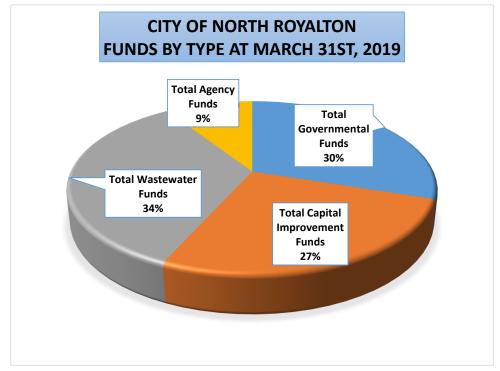

#### City of North Royalton

Bank Reconciliation March 31, 2019

| Bank Balance                                  |                     |
|-----------------------------------------------|---------------------|
| Bank Statements:                              |                     |
| Fifth Third Bank - Operating                  | \$7,217,918.44      |
| Fifth Third Bank - Payroll                    | \$<br>-             |
| Petty Cash                                    | \$<br>5,050.00      |
| Fifth Third Bank - Investment Account         | \$<br>9,874,769.22  |
| Star Ohio - Investment Account                | \$<br>1,827,278.51  |
| First National Bank Investment Account        | \$<br>508,086.44    |
| Fifth Third Bank-OGBC Agency Fund             | \$<br>1,336,383.38  |
| Total Statements                              | \$20,769,485.99     |
| Adjustment to Bank Balance:                   |                     |
| Deposits in Transit                           | (743.30)            |
| Fifth Third Bank - Medical April prepayment   | 217,773.30          |
| Fifth Third Bank - interest premium           | 830.78              |
| Fifth Third Bank - Change in Investment Value | 9,511.54            |
| Accounts Payable-OGBC Agency Fund             | (84,987.84)         |
| Outstanding Checks                            | \$<br>(302,306.15)  |
|                                               |                     |
| Adjusted Bank Balance                         | 20,609,564.32       |
|                                               |                     |
| <b>Book Balance:</b>                          |                     |
| Total All Funds - per Tyler Munis System      | \$<br>20,609,564.32 |