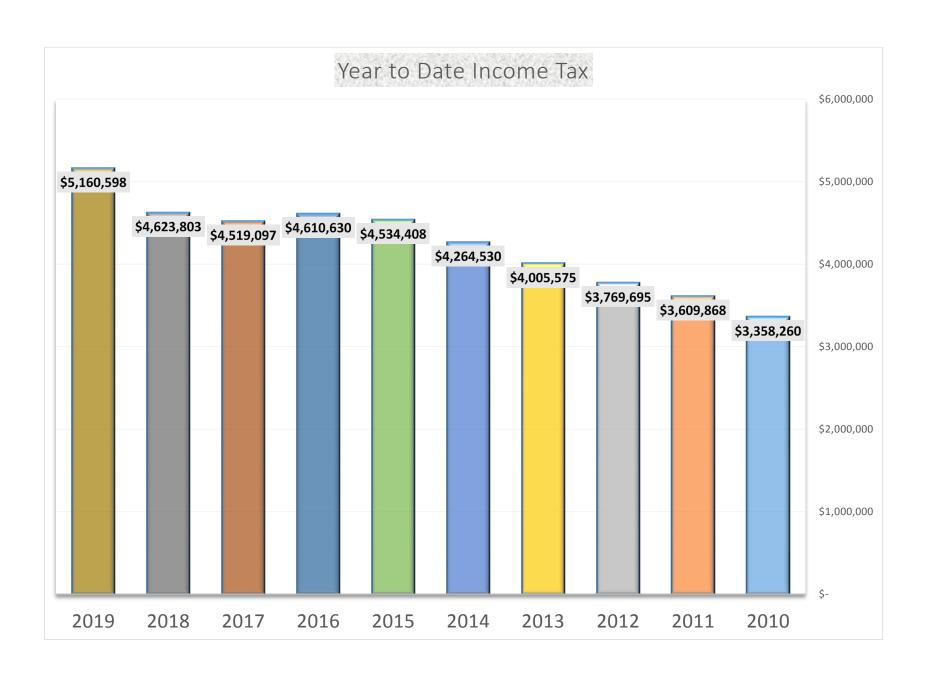

#### **Net Receipts**

 Regional Income Tax Agency
 \$ 5,082,423.40

 Ohio Department of Taxation
 \$ 78,174.54

 Fiscal Year 2019
 \$ 5,160,597.94

 Fiscal Year 2018
 \$ 4,623,802.71

 Increase (Decrease)
 \$ 36,795.23