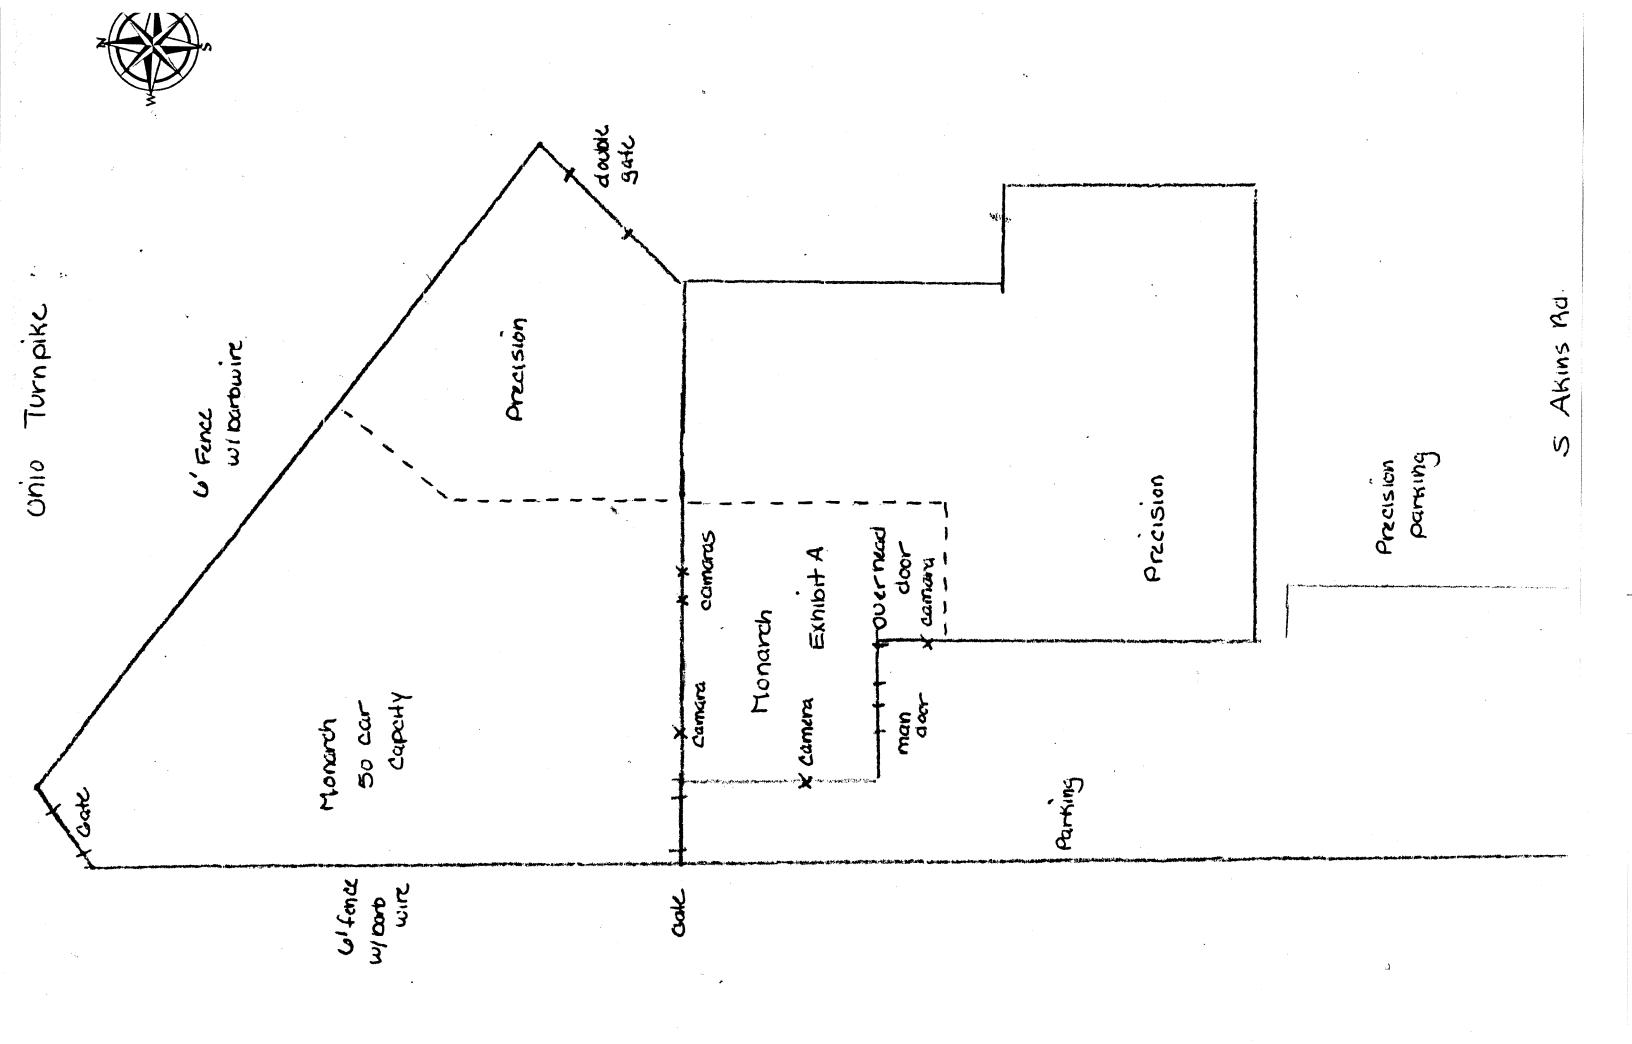

# Size and Topography

The interior irregularly shaped interior site contains approximately 95,619 square feet, or South Akins Road. The east property line is approximately 192.7 feet in length, and the west property line has a depth of 442.64 feet. The property is level at the grade of South Akins Road, but it sits below the grade of the Ohio Turnpike which abuts the site to the Guyahoga County Auditor's GIS system. There are 301 front feet on the north side of 2.195 acres, net of roadway, based on measurements taken from the deed and the north.

#### **Building Dimensions**

55' x 135' = 7,425SF 20' x 95' = 1,900SF 80' x 130' = 10,400SF Gross Building Area 19,725SF

Gross building area totals 19,725 square feet.

back lot west side facing north

back lot facing south

#### **Monarch Recovery**:

- 1. All repossessed vehicles shall be located behind the building.
- 2. Limit the number of repossessed vehicles in the back lot to 50.
- 3. Parking in front of the security gate and along the building shall be for employees and visitor's vehicles only.
- 4. Unloading of vehicles shall occur only in the back lot or adjacent to the employee/visitor parking
- 5. No vehicles shall be loaded or unloaded in the public row or in front of the building.