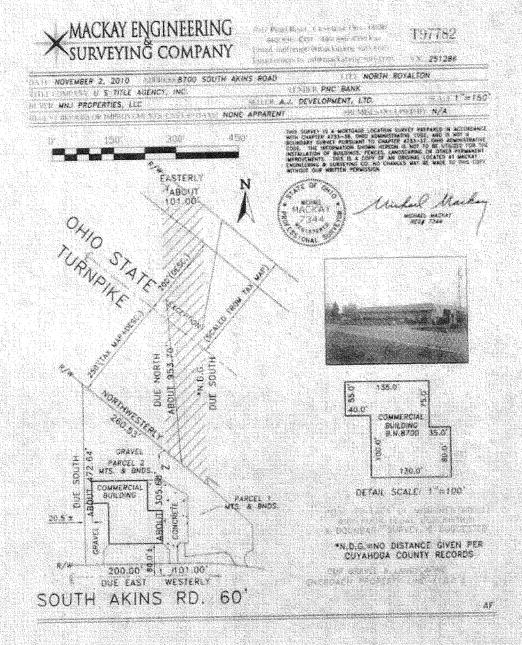

#### SURVEY

# SITE DESCRIPTION

Tax Map

# Size and Topography

The interior irregularly shaped interior site contains approximately 95,619 square feet, or South Akins Road. The east property line is approximately 192.7 feet in length, and the west property line has a depth of 442.64 feet. The property is level at the grade of South Akins Road, but it sits below the grade of the Ohio Turnpike which abuts the site to the Guyahoga County Auditor's GIS system. There are 301 front feet on the north side of 2.195 acres, net of roadway, based on measurements taken from the deed and the north.

#### **Foundation Sketch**

#### **Building Dimensions**

55' x 135' = 7,425SF 20' x 95' = 1,900SF 80' x 130' = 10,400SF Gross Building Area 19,725SF

Gross building area totals 19,725 square feet.

back lot west side facing north

back lot facing south