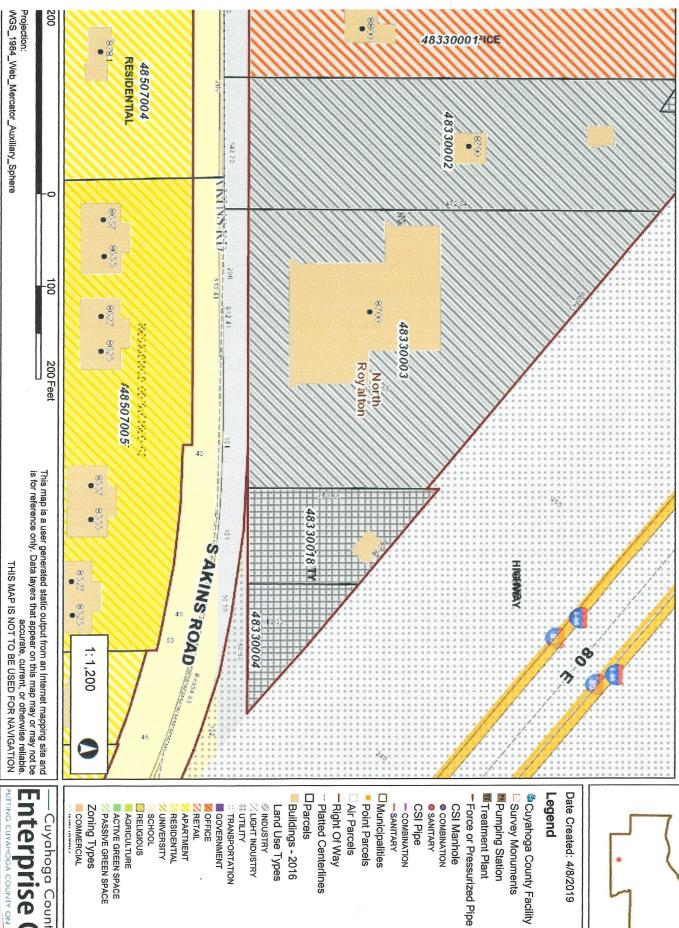

# Cuyahoga County GIS Viewer

Date Created: 4/8/2019

# Legend

- Survey Monuments Cuyahoga County Facility
- Pumping Station
- Treatment Plant
- COMBINATION CSI Manhole

SANITARY

- CSI Pipe - COMBINATION
- □Municipalities - SANITARY
- —Right Of Way Air Parcels
- □Parcels
- Buildings 2016 Land Use Types
- INDUSTRY

  LIGHT INDUSTRY
- # UTILITY
- GOVERNMENT TRANSPORTATION
- OFFICE
- RETAIL RESIDENTIAL APARTMENT
- RELIGIOUS **UNIVERSITY** SCHOOL
- APASSIVE GREEN SPACE ACTIVE GREEN SPACE AGRICULTURE
- Zoning Types COMMERCIAL