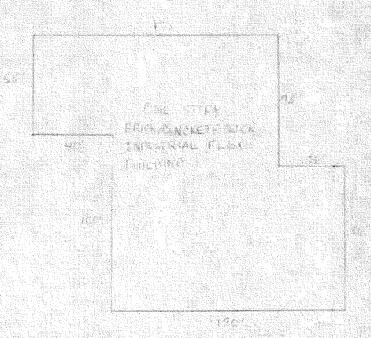

#### **Foundation Sketch**

#### **Building Dimensions**

55' x 135' = 7,425SF 20' x 95' = 1,900SF 80' x 130' = 10,400SF Gross Building Area 19,725SF

Gross building area totals 19,725 square feet.

back lot west side facing north

back lot facing south