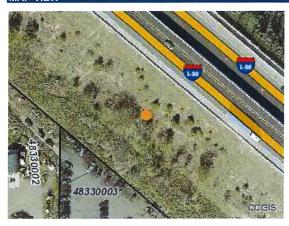

#### Cuyahoga County, Ohio - Property Summary Report Parcel: 483-30-003

**Address** 

MNJ PROPERTIES, LLC

8700 AKINS RD

NORTH ROYALTON, OH. 44133

**Land Use** 

(3700) I - SMALL SHOPS

**Legal Description** 

8 EP 1654.15FT E OF C/L YORK RD

**Neighborhood Code** 

61109

# Size and Topography

The interior irregularly shaped interior site contains approximately 95,619 square feet, or South Akins Road. The east property line is approximately 192.7 feet in length, and the west property line has a depth of 442.64 feet. The property is level at the grade of South Akins Road, but it sits below the grade of the Ohio Turnpike which abuts the site to the Guyahoga County Auditor's GIS system. There are 301 front feet on the north side of 2.195 acres, net of roadway, based on measurements taken from the deed and the north.