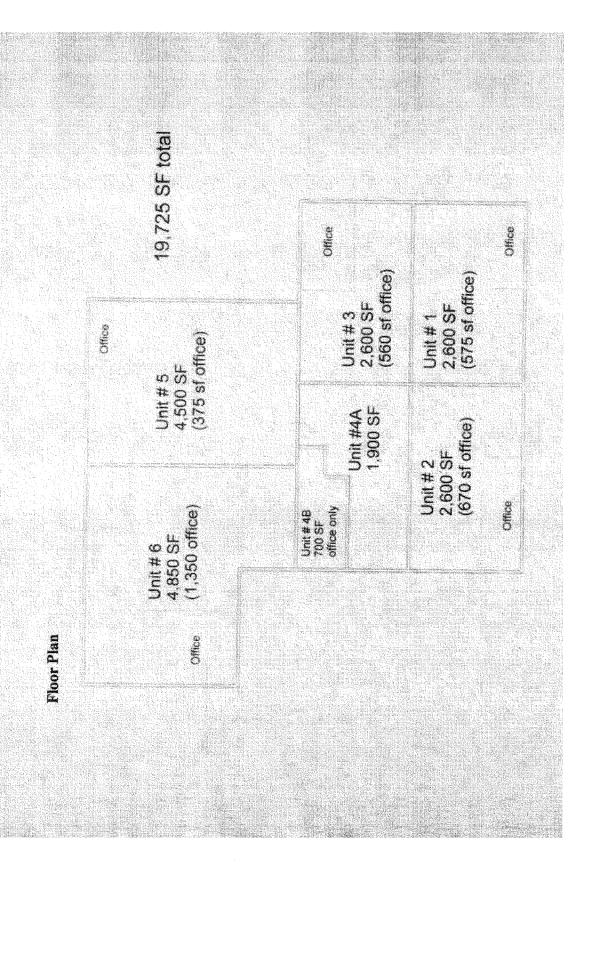

#### **Building Dimensions**

55' x 135' = 7,425SF 20' x 95' = 1,900SF 80' x 130' = 10,400SF Gross Building Area 19,725SF

Gross building area totals 19,725 square feet.

back lot west side facing north

back lot facing south