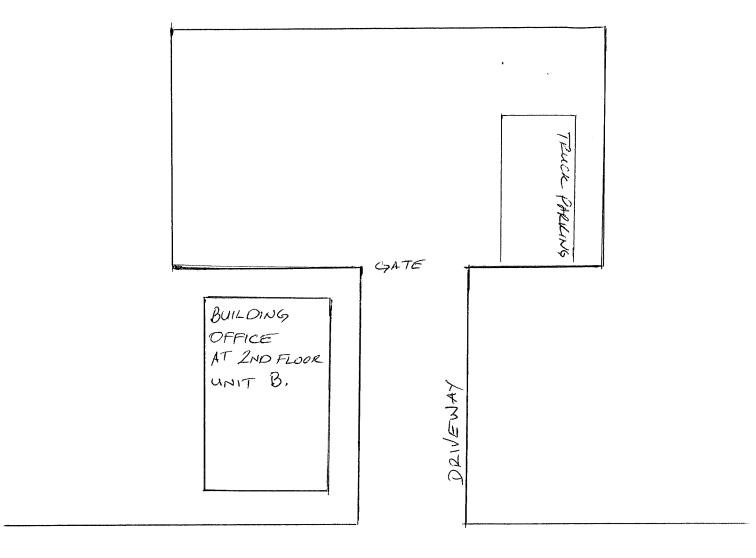

Monarch Recovery is a vehicle repossession company which covers the entire state of Ohio and part of Michigan. Our office at 8700 Akins Rd. Suite 6 is Monarch Recovery's main office. We have a staff of seven office personnel, one lot manager, one flat bed driver, a skip tracer, and me. We have a total of 34 employees; all except for six are paid through North Royalton. We have no private contractors as all are W2 employees. The garage portion of our property is used by our company mechanic who repairs company owned vehicles. Monarch Recovery does not do any other towing other than repossessions. The repossessions are stored in our newly fenced in lot behind the building. These vehicles are transported off our location by transporters financial institutions hire. Most of these vehicles leave our location within three to ten days. Some vehicles are redeemed by customers, within the same time span. We make very little revenue from the storage of these vehicles as the financial institutions receive fifteen days of free storage.

#### **Monarch Recovery**:

- 1. All repossessed vehicles shall be located behind the building.
- 2. Limit the number of repossessed vehicles in the back lot to 50.
- 3. Parking in front of the security gate and along the building shall be for employees and visitor's vehicles only.
- 4. Unloading of vehicles shall occur only in the back lot or adjacent to the employee/visitor parking
- 5. No vehicles shall be loaded or unloaded in the public row or in front of the building.