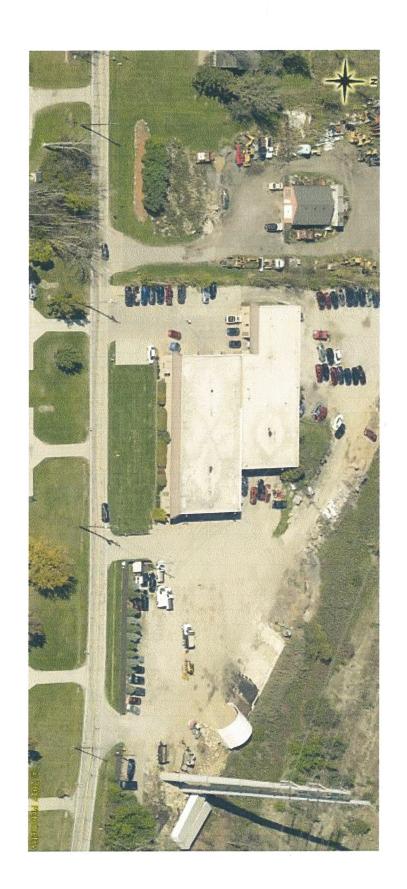

#### **Building Dimensions**

55' x 135' = 7,425SF 20' x 95' = 1,900SF 80' x 130' = 10,400SF Gross Building Area 19,725SF

Gross building area totals 19,725 square feet.

back lot west side facing north

back lot facing south

#### **Monarch Recovery**:

- 1. All repossessed vehicles shall be located behind the building.
- 2. Limit the number of repossessed vehicles in the back lot to 50.
- 3. Parking in front of the security gate and along the building shall be for employees and visitor's vehicles only.
- 4. Unloading of vehicles shall occur only in the back lot or adjacent to the employee/visitor parking
- 5. No vehicles shall be loaded or unloaded in the public row or in front of the building.