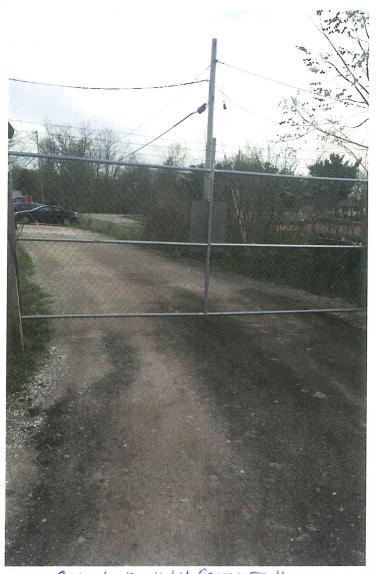

#### **Building Dimensions**

55' x 135' = 7,425SF 20' x 95' = 1,900SF 80' x 130' = 10,400SF Gross Building Area 19,725SF

Gross building area totals 19,725 square feet.

back lot west side facing north

back lot facing south

loack 10t facing South

camera's back tot facing east + west

Camera down side drive

camera book lot facing west

Exhibit A