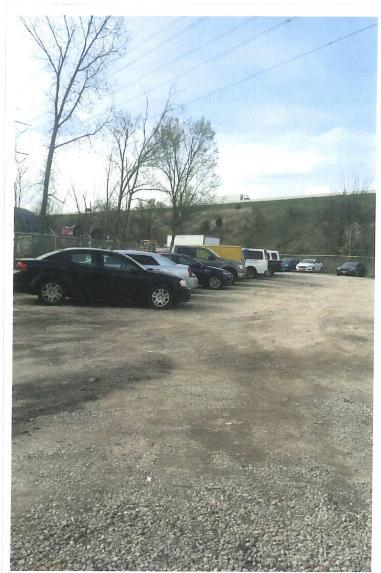

#### **Building Dimensions**

55' x 135' = 7,425SF 20' x 95' = 1,900SF 80' x 130' = 10,400SF Gross Building Area 19,725SF

Gross building area totals 19,725 square feet.

back lot west side facing north

back lot facing south

loack 10t facing South

camera's back tot facing east + west

Camera down side drive

camera book lot facing west

Exhibit A