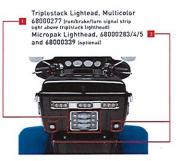

 Work:
 4405826216

 Fax:
 4402372727

 P.O. No:
 Tax Exempt

 Yes

Tax No: CITY

Ext:

SLS

| Item Number | Description                  | Delivered<br>Quantity | Special Order<br>Quantity | Retail<br>Price |        | Bin 1<br>Location | Bin 2<br>Location | Extended<br>Amount |
|-------------|------------------------------|-----------------------|---------------------------|-----------------|--------|-------------------|-------------------|--------------------|
| 2010-1362   | TAILIGHT LP W/WND RED        | 1                     | 0.00                      | 189.99          | 38.00  | WALL 8            | G3                | 151.99             |
| 2020-1673   | SIGNAL INSRT BLLT 1156 RD    | 1                     | 0.00                      | 119.99          | 24.00  | WALL 8            | G3                | 95.99              |
| 2EB00ZCR    | PARR 36 BLUE EXTEND LENS     | 1                     | 0.00                      | 190.00          |        |                   |                   | 190.00             |
| 2ER00ZCR    | PARR 36 RED EXTENDED LENS    | 1                     | 0.00                      | 190.00          |        |                   |                   | 190.00             |
| 53000712DH  | KIT,T-PAK,POCE,W/EMER LTG    | 1                     | 0.00                      | 2,151.99        | 430.40 |                   |                   | 1,721.59           |
| 53194-07    | Т-РАК,Х                      | 1                     | 0.00                      | 29.99           | 6.00   |                   |                   | 23.99              |
| 53196-09    | POLICE T-P ADAPTER PLATE     | 1                     | 0.00                      | 122.99          | 24.60  |                   |                   | 98.39              |
| 56100034    | KIT-HEATED GRIP,NON-DECOR    | 1                     | 0.00                      | 227.99          | 45.60  |                   |                   | 182.39             |
| 65989-97E   | BATTERY,17.5AH,SEALED        | 1                     | 0.00                      | 145.99          | 29.20  | BATT              | SR3               | 116.79             |
| 67801023    | KIT,TL/TS,S-BAG,RED          | 1                     | 0.00                      | 266.99          | 53.40  | WALL 7            | F4                | 213.59             |
| 68000123A   | KIT-LIGHT,AUX,RUN/BRK/TUR    | 1                     | 0.00                      | 79.99           | 16.00  |                   |                   | 63.99              |
| 68000137    | KIT-EMERGENCY LIGHT, TOUR-   | 1                     | 0.00                      | 104.99          | 21.00  |                   |                   | 83.99              |
| 68000277    | KIT, LTG, TOUR PACK EMER, 1, | 3                     | 0.00                      | 309.99          | 62.00  |                   |                   | 743.97             |
| 68000279    | KIT, LTG, POLICE SPLICE BOX  | 1                     | 0.00                      | 54.99           | 11.00  |                   |                   | 43.99              |
| 68000286    | KIT, LTG, TOUR PACK EMER, 3  | 4                     | 0.00                      | 164.99          | 33.00  |                   |                   | 527.96             |
| 68000288    | KIT, LTG, LIGHT ARRAY        | 1                     | 0.00                      | 956.99          | 191.40 |                   |                   | 765.59             |
| 69200597    | KIT-SIREN, AMP MOUNTING      | 1                     | 0.00                      | 65.99           | 13.20  |                   |                   | 52.79              |
| 69201599A   | KIT,HARN/WRG,ELEC,CONNECT    | 1                     | 0.00                      | 39.99           | 8.00   | D2                |                   | 31.99              |
| 69202388    | HARNESS, WIRE, TOUR PACK, PO | 1                     | 0.00                      | 150.99          | 30.20  | 148               |                   | 120.79             |
| 69202610    | KIT, HARN/WRG, PWR INP, POCE | 1                     | 0.00                      | 23.99           | 4.80   |                   |                   | 19.19              |
| 76000853    | KIT, INFOT, SIREN, AMPL      | 1                     | 0.00                      | 674.99          | 135.00 |                   |                   | 539.99             |
| 76000854    | KIT, INFOT, SPEAKER          | 1                     | 0.00                      | 437.99          | 87.60  |                   |                   | 350.39             |
| 76000856A   | KIT, INFOT, SPEAKER BRACKET  | 1                     | 0.00                      | 141.99          | 28.40  |                   |                   | 113.59             |
| 90201903    | KIT,S-BAG,GUARD RAIL,CHRM    | 1                     | 0.00                      | 319.99          | 64.00  | K12               |                   | 255.99             |
| IONHD2FM    | FRONT FORK MOUNT             | 2                     | 0.00                      | 42.99           |        |                   |                   | 85.98              |
| IONSV1BC    | ION BLUE FT FORK LIGHT       | 2                     | 0.00                      | 299.99          |        |                   |                   | 599.98             |
| LABOR R     | LABOR INSTAL ACCESS          | 16                    | 0.00                      | 155.00          |        |                   |                   | 2,480.00           |
| M2BC        | BLUE M2 LITE W/CLR LNS       | 2                     | 0.00                      | 142.95          |        |                   |                   | 285.90             |