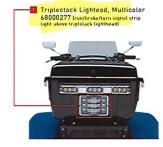

 Work:
 4405826216

 Fax:
 4402372727

 P.O. No:
 Tax Exempt

 Yes

Tax No: CITY

Ext:

SLS

| Item Number | Description                  | Delivered<br>Quantity | Special Order<br>Quantity | Retail<br>Price |        | Bin 1<br>Location | Bin 2<br>Location | Extended<br>Amount |
|-------------|------------------------------|-----------------------|---------------------------|-----------------|--------|-------------------|-------------------|--------------------|
| 2010-1362   | TAILIGHT LP W/WND RED        | 1                     | 0.00                      | 189.99          | 38.00  | WALL 8            | G3                | 151.99             |
| 2020-1673   | SIGNAL INSRT BLLT 1156 RD    | 1                     | 0.00                      | 119.99          | 24.00  | WALL 8            | G3                | 95.99              |
| 2EB00ZCR    | PARR 36 BLUE EXTEND LENS     | 1                     | 0.00                      | 190.00          |        |                   |                   | 190.00             |
| 2ER00ZCR    | PARR 36 RED EXTENDED LENS    | 1                     | 0.00                      | 190.00          |        |                   |                   | 190.00             |
| 53000712DH  | KIT,T-PAK,POCE,W/EMER LTG    | 1                     | 0.00                      | 2,151.99        | 430.40 |                   |                   | 1,721.59           |
| 53194-07    | Т-РАК,Х                      | 1                     | 0.00                      | 29.99           | 6.00   |                   |                   | 23.99              |
| 53196-09    | POLICE T-P ADAPTER PLATE     | 1                     | 0.00                      | 122.99          | 24.60  |                   |                   | 98.39              |
| 56100034    | KIT-HEATED GRIP,NON-DECOR    | 1                     | 0.00                      | 227.99          | 45.60  |                   |                   | 182.39             |
| 65989-97E   | BATTERY,17.5AH,SEALED        | 1                     | 0.00                      | 145.99          | 29.20  | BATT              | SR3               | 116.79             |
| 67801023    | KIT,TL/TS,S-BAG,RED          | 1                     | 0.00                      | 266.99          | 53.40  | WALL 7            | F4                | 213.59             |
| 68000123A   | KIT-LIGHT,AUX,RUN/BRK/TUR    | 1                     | 0.00                      | 79.99           | 16.00  |                   |                   | 63.99              |
| 68000137    | KIT-EMERGENCY LIGHT, TOUR-   | 1                     | 0.00                      | 104.99          | 21.00  |                   |                   | 83.99              |
| 68000277    | KIT, LTG, TOUR PACK EMER, 1, | 3                     | 0.00                      | 309.99          | 62.00  |                   |                   | 743.97             |
| 68000279    | KIT, LTG, POLICE SPLICE BOX  | 1                     | 0.00                      | 54.99           | 11.00  |                   |                   | 43.99              |
| 68000286    | KIT, LTG, TOUR PACK EMER, 3  | 4                     | 0.00                      | 164.99          | 33.00  |                   |                   | 527.96             |
| 68000288    | KIT, LTG, LIGHT ARRAY        | 1                     | 0.00                      | 956.99          | 191.40 |                   |                   | 765.59             |
| 69200597    | KIT-SIREN, AMP MOUNTING      | 1                     | 0.00                      | 65.99           | 13.20  |                   |                   | 52.79              |
| 69201599A   | KIT,HARN/WRG,ELEC,CONNECT    | 1                     | 0.00                      | 39.99           | 8.00   | D2                |                   | 31.99              |
| 69202388    | HARNESS, WIRE, TOUR PACK, PO | 1                     | 0.00                      | 150.99          | 30.20  | 148               |                   | 120.79             |
| 69202610    | KIT, HARN/WRG, PWR INP, POCE | 1                     | 0.00                      | 23.99           | 4.80   |                   |                   | 19.19              |
| 76000853    | KIT, INFOT, SIREN, AMPL      | 1                     | 0.00                      | 674.99          | 135.00 |                   |                   | 539.99             |
| 76000854    | KIT, INFOT, SPEAKER          | 1                     | 0.00                      | 437.99          | 87.60  |                   |                   | 350.39             |
| 76000856A   | KIT, INFOT, SPEAKER BRACKET  | 1                     | 0.00                      | 141.99          | 28.40  |                   |                   | 113.59             |
| 90201903    | KIT,S-BAG,GUARD RAIL,CHRM    | 1                     | 0.00                      | 319.99          | 64.00  | K12               |                   | 255.99             |
| IONHD2FM    | FRONT FORK MOUNT             | 2                     | 0.00                      | 42.99           |        |                   |                   | 85.98              |
| IONSV1BC    | ION BLUE FT FORK LIGHT       | 2                     | 0.00                      | 299.99          |        |                   |                   | 599.98             |
| LABOR R     | LABOR INSTAL ACCESS          | 16                    | 0.00                      | 155.00          |        |                   |                   | 2,480.00           |
| M2BC        | BLUE M2 LITE W/CLR LNS       | 2                     | 0.00                      | 142.95          |        |                   |                   | 285.90             |