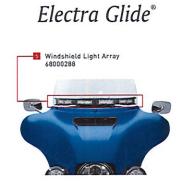

 Work:
 4405826216

 Fax:
 4402372727

 P.O. No:
 Tax Exempt

 Yes

Tax No: CITY

Ext:

SLS

| Item Number | Description                  | Delivered<br>Quantity | Special Order<br>Quantity | Retail<br>Price |        | Bin 1<br>Location | Bin 2<br>Location | Extended<br>Amount |
|-------------|------------------------------|-----------------------|---------------------------|-----------------|--------|-------------------|-------------------|--------------------|
| 2010-1362   | TAILIGHT LP W/WND RED        | 1                     | 0.00                      | 189.99          | 38.00  | WALL 8            | G3                | 151.99             |
| 2020-1673   | SIGNAL INSRT BLLT 1156 RD    | 1                     | 0.00                      | 119.99          | 24.00  | WALL 8            | G3                | 95.99              |
| 2EB00ZCR    | PARR 36 BLUE EXTEND LENS     | 1                     | 0.00                      | 190.00          |        |                   |                   | 190.00             |
| 2ER00ZCR    | PARR 36 RED EXTENDED LENS    | 1                     | 0.00                      | 190.00          |        |                   |                   | 190.00             |
| 53000712DH  | KIT,T-PAK,POCE,W/EMER LTG    | 1                     | 0.00                      | 2,151.99        | 430.40 |                   |                   | 1,721.59           |
| 53194-07    | Т-РАК,Х                      | 1                     | 0.00                      | 29.99           | 6.00   |                   |                   | 23.99              |
| 53196-09    | POLICE T-P ADAPTER PLATE     | 1                     | 0.00                      | 122.99          | 24.60  |                   |                   | 98.39              |
| 56100034    | KIT-HEATED GRIP,NON-DECOR    | 1                     | 0.00                      | 227.99          | 45.60  |                   |                   | 182.39             |
| 65989-97E   | BATTERY,17.5AH,SEALED        | 1                     | 0.00                      | 145.99          | 29.20  | BATT              | SR3               | 116.79             |
| 67801023    | KIT,TL/TS,S-BAG,RED          | 1                     | 0.00                      | 266.99          | 53.40  | WALL 7            | F4                | 213.59             |
| 68000123A   | KIT-LIGHT,AUX,RUN/BRK/TUR    | 1                     | 0.00                      | 79.99           | 16.00  |                   |                   | 63.99              |
| 68000137    | KIT-EMERGENCY LIGHT, TOUR-   | 1                     | 0.00                      | 104.99          | 21.00  |                   |                   | 83.99              |
| 68000277    | KIT, LTG, TOUR PACK EMER, 1, | 3                     | 0.00                      | 309.99          | 62.00  |                   |                   | 743.97             |
| 68000279    | KIT, LTG, POLICE SPLICE BOX  | 1                     | 0.00                      | 54.99           | 11.00  |                   |                   | 43.99              |
| 68000286    | KIT, LTG, TOUR PACK EMER, 3  | 4                     | 0.00                      | 164.99          | 33.00  |                   |                   | 527.96             |
| 68000288    | KIT, LTG, LIGHT ARRAY        | 1                     | 0.00                      | 956.99          | 191.40 |                   |                   | 765.59             |
| 69200597    | KIT-SIREN, AMP MOUNTING      | 1                     | 0.00                      | 65.99           | 13.20  |                   |                   | 52.79              |
| 69201599A   | KIT,HARN/WRG,ELEC,CONNECT    | 1                     | 0.00                      | 39.99           | 8.00   | D2                |                   | 31.99              |
| 69202388    | HARNESS, WIRE, TOUR PACK, PO | 1                     | 0.00                      | 150.99          | 30.20  | 148               |                   | 120.79             |
| 69202610    | KIT, HARN/WRG, PWR INP, POCE | 1                     | 0.00                      | 23.99           | 4.80   |                   |                   | 19.19              |
| 76000853    | KIT, INFOT, SIREN, AMPL      | 1                     | 0.00                      | 674.99          | 135.00 |                   |                   | 539.99             |
| 76000854    | KIT, INFOT, SPEAKER          | 1                     | 0.00                      | 437.99          | 87.60  |                   |                   | 350.39             |
| 76000856A   | KIT, INFOT, SPEAKER BRACKET  | 1                     | 0.00                      | 141.99          | 28.40  |                   |                   | 113.59             |
| 90201903    | KIT,S-BAG,GUARD RAIL,CHRM    | 1                     | 0.00                      | 319.99          | 64.00  | K12               |                   | 255.99             |
| IONHD2FM    | FRONT FORK MOUNT             | 2                     | 0.00                      | 42.99           |        |                   |                   | 85.98              |
| IONSV1BC    | ION BLUE FT FORK LIGHT       | 2                     | 0.00                      | 299.99          |        |                   |                   | 599.98             |
| LABOR R     | LABOR INSTAL ACCESS          | 16                    | 0.00                      | 155.00          |        |                   |                   | 2,480.00           |
| M2BC        | BLUE M2 LITE W/CLR LNS       | 2                     | 0.00                      | 142.95          |        |                   |                   | 285.90             |