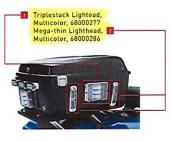

 Work:
 4405826216

 Fax:
 4402372727

 P.O. No:
 Tax Exempt

 Yes

Tax No: CITY

Ext:

SLS

| Item Number | Description                  | Delivered<br>Quantity | Special Order<br>Quantity | Retail<br>Price |        | Bin 1<br>Location | Bin 2<br>Location | Extended<br>Amount |
|-------------|------------------------------|-----------------------|---------------------------|-----------------|--------|-------------------|-------------------|--------------------|
| 2010-1362   | TAILIGHT LP W/WND RED        | 1                     | 0.00                      | 189.99          | 38.00  | WALL 8            | G3                | 151.99             |
| 2020-1673   | SIGNAL INSRT BLLT 1156 RD    | 1                     | 0.00                      | 119.99          | 24.00  | WALL 8            | G3                | 95.99              |
| 2EB00ZCR    | PARR 36 BLUE EXTEND LENS     | 1                     | 0.00                      | 190.00          |        |                   |                   | 190.00             |
| 2ER00ZCR    | PARR 36 RED EXTENDED LENS    | 1                     | 0.00                      | 190.00          |        |                   |                   | 190.00             |
| 53000712DH  | KIT,T-PAK,POCE,W/EMER LTG    | 1                     | 0.00                      | 2,151.99        | 430.40 |                   |                   | 1,721.59           |
| 53194-07    | Т-РАК,Х                      | 1                     | 0.00                      | 29.99           | 6.00   |                   |                   | 23.99              |
| 53196-09    | POLICE T-P ADAPTER PLATE     | 1                     | 0.00                      | 122.99          | 24.60  |                   |                   | 98.39              |
| 56100034    | KIT-HEATED GRIP,NON-DECOR    | 1                     | 0.00                      | 227.99          | 45.60  |                   |                   | 182.39             |
| 65989-97E   | BATTERY,17.5AH,SEALED        | 1                     | 0.00                      | 145.99          | 29.20  | BATT              | SR3               | 116.79             |
| 67801023    | KIT,TL/TS,S-BAG,RED          | 1                     | 0.00                      | 266.99          | 53.40  | WALL 7            | F4                | 213.59             |
| 68000123A   | KIT-LIGHT,AUX,RUN/BRK/TUR    | 1                     | 0.00                      | 79.99           | 16.00  |                   |                   | 63.99              |
| 68000137    | KIT-EMERGENCY LIGHT, TOUR-   | 1                     | 0.00                      | 104.99          | 21.00  |                   |                   | 83.99              |
| 68000277    | KIT, LTG, TOUR PACK EMER, 1, | 3                     | 0.00                      | 309.99          | 62.00  |                   |                   | 743.97             |
| 68000279    | KIT, LTG, POLICE SPLICE BOX  | 1                     | 0.00                      | 54.99           | 11.00  |                   |                   | 43.99              |
| 68000286    | KIT, LTG, TOUR PACK EMER, 3  | 4                     | 0.00                      | 164.99          | 33.00  |                   |                   | 527.96             |
| 68000288    | KIT, LTG, LIGHT ARRAY        | 1                     | 0.00                      | 956.99          | 191.40 |                   |                   | 765.59             |
| 69200597    | KIT-SIREN, AMP MOUNTING      | 1                     | 0.00                      | 65.99           | 13.20  |                   |                   | 52.79              |
| 69201599A   | KIT,HARN/WRG,ELEC,CONNECT    | 1                     | 0.00                      | 39.99           | 8.00   | D2                |                   | 31.99              |
| 69202388    | HARNESS, WIRE, TOUR PACK, PO | 1                     | 0.00                      | 150.99          | 30.20  | 148               |                   | 120.79             |
| 69202610    | KIT, HARN/WRG, PWR INP, POCE | 1                     | 0.00                      | 23.99           | 4.80   |                   |                   | 19.19              |
| 76000853    | KIT, INFOT, SIREN, AMPL      | 1                     | 0.00                      | 674.99          | 135.00 |                   |                   | 539.99             |
| 76000854    | KIT, INFOT, SPEAKER          | 1                     | 0.00                      | 437.99          | 87.60  |                   |                   | 350.39             |
| 76000856A   | KIT, INFOT, SPEAKER BRACKET  | 1                     | 0.00                      | 141.99          | 28.40  |                   |                   | 113.59             |
| 90201903    | KIT,S-BAG,GUARD RAIL,CHRM    | 1                     | 0.00                      | 319.99          | 64.00  | K12               |                   | 255.99             |
| IONHD2FM    | FRONT FORK MOUNT             | 2                     | 0.00                      | 42.99           |        |                   |                   | 85.98              |
| IONSV1BC    | ION BLUE FT FORK LIGHT       | 2                     | 0.00                      | 299.99          |        |                   |                   | 599.98             |
| LABOR R     | LABOR INSTAL ACCESS          | 16                    | 0.00                      | 155.00          |        |                   |                   | 2,480.00           |
| M2BC        | BLUE M2 LITE W/CLR LNS       | 2                     | 0.00                      | 142.95          |        |                   |                   | 285.90             |