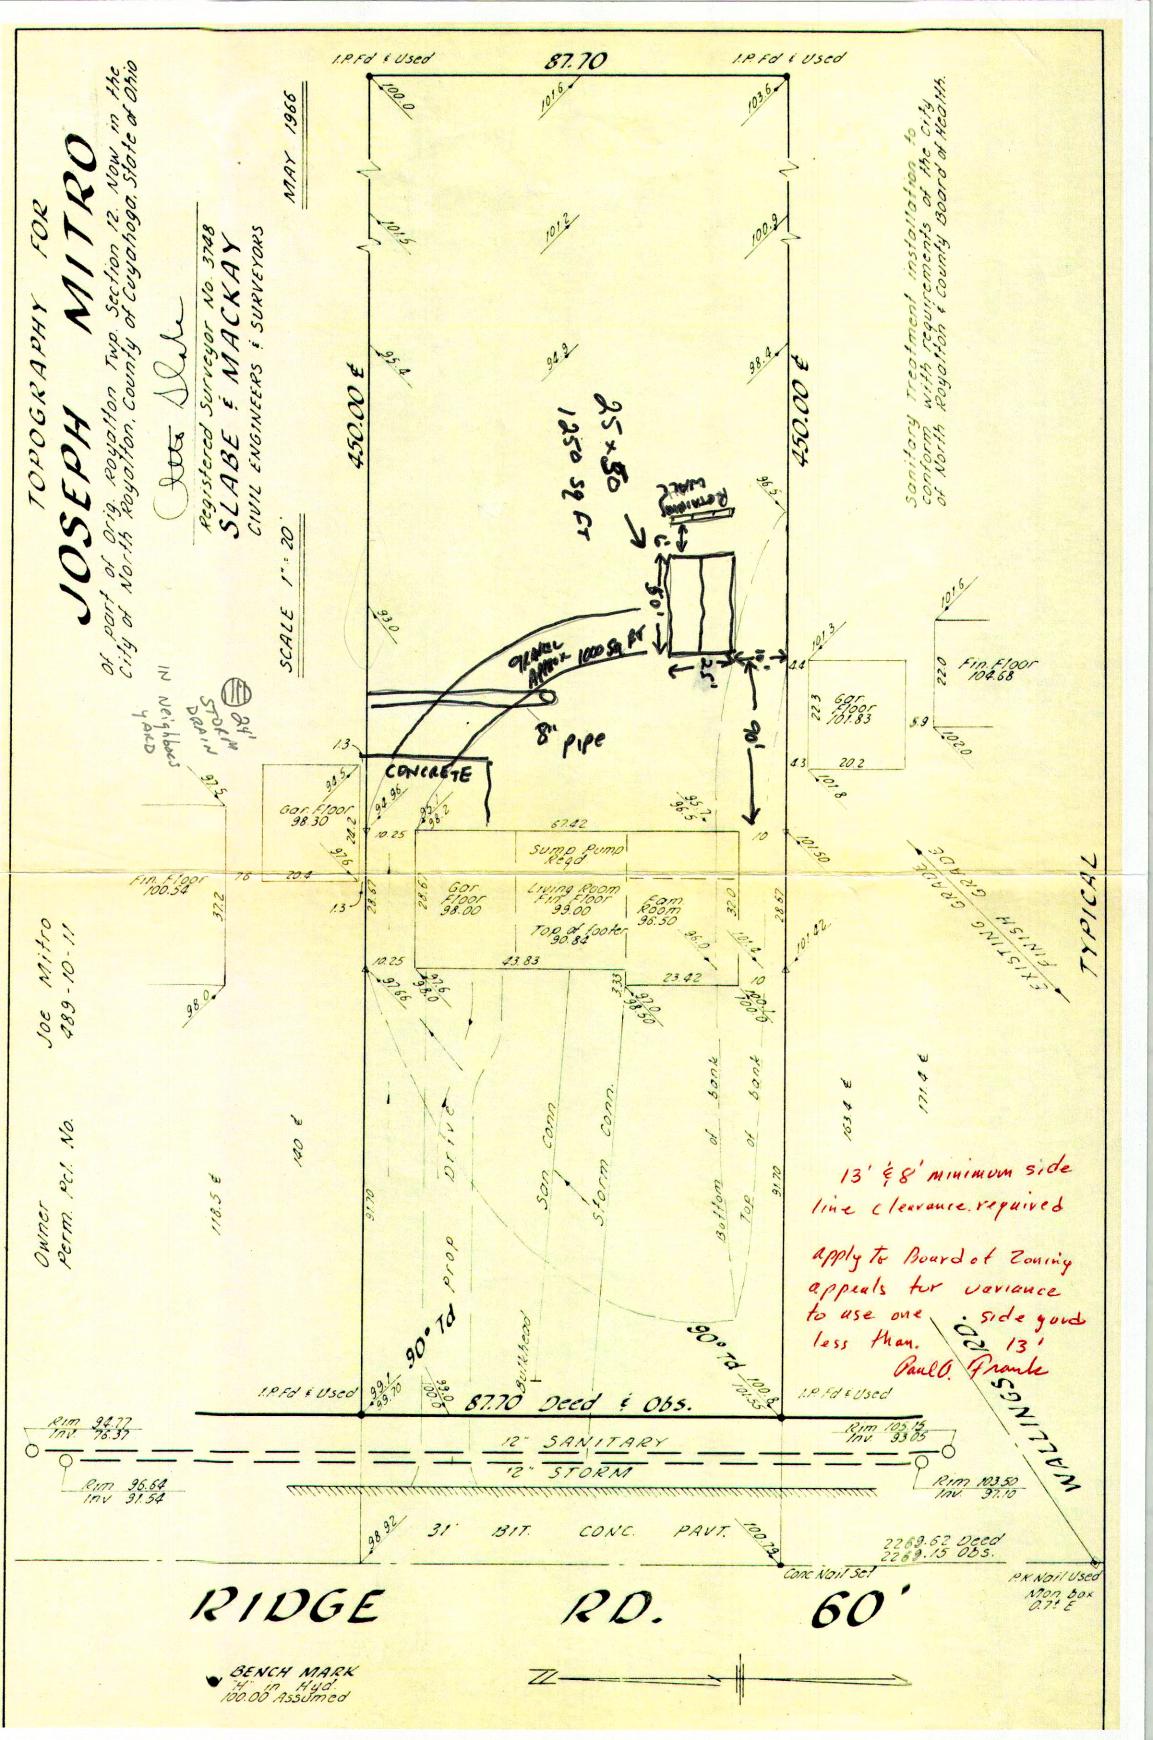

The Public Hearing will be heard on the question of granting of variances to **Chapter 1270** "**Residential Districts**", of the City of North Royalton Zoning Code. Request is being made by Michael and Laurel Patton for an accessory building located at 11241 Ridge Road, also known as PPN: 489-10-011, in Residential R1-A District zoning. The variances being requested are as follows:

Variance #1: Codified Ordinance Section 1270.12(a) "Size, Location, Setbacks and Height for Accessory Buildings and Private Garages." Code permits properties between one-half

and one acre to have an accessory building up to 800 square feet in size. Applicant is requesting a variance of <del>700 square feet</del> 450 square feet to construct a <del>1,500 square</del>

foot 1,250 square foot accessory building.

Variance #2: Codified Ordinance Section 1270.12(a) "Size, Location, Setbacks and Height for Accessory Buildings and Private Garages." Code permits an accessory building to have a maximum wall height of 10 feet. Applicant is requesting a variance of 2 feet to

construct an accessory building with a wall height of 12 feet.

Hearings for each variance will be taken in order as set forth in agenda. Hearings generally take approximately ten (10) minutes. All applicants and anyone wishing to be heard on a variance request should be present at the start of the meeting. Plans and specifications and other documentation are on file at the Building Division, City of North Royalton Service Center, 11545 Royalton Road, for review by interested parties.