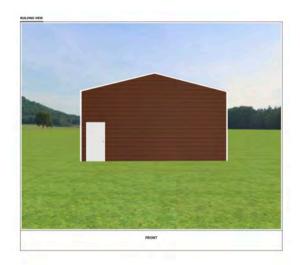

ated static output from an Internet mapping site and is for reference only. Data layers that appear on this map may or may not be accurate, current, or otherwise reliable.

THIS MAP IS NOT TO BE USED FOR NAVIGATION



Projection:

138

WGS\_1984\_Web\_Mercator\_Auxiliary\_Sphere



## Cuyahoga County GIS Viewer





Date Created: 6/27/2023

Legend

Municipalities

Right Of Way

-- Platted Centerline

□Parcel

282 0 141 282 Feet

WGS\_1984\_Web\_Mercator\_Auxiliary\_Sphere

This map is a user generated static output from an Internet mapping site and is for reference only. Data layers that appear on this map may or may not be accurate, current, or otherwise reliable.

THIS MAP IS NOT TO BE USED FOR NAVIGATION





# 11241 Ridge Rd Proposed Addition

## Elevation View



## Retaining Wall



















7/12/23, 9:40 AM



7/12/23, 9:41 AM IMG\_6310.JPG