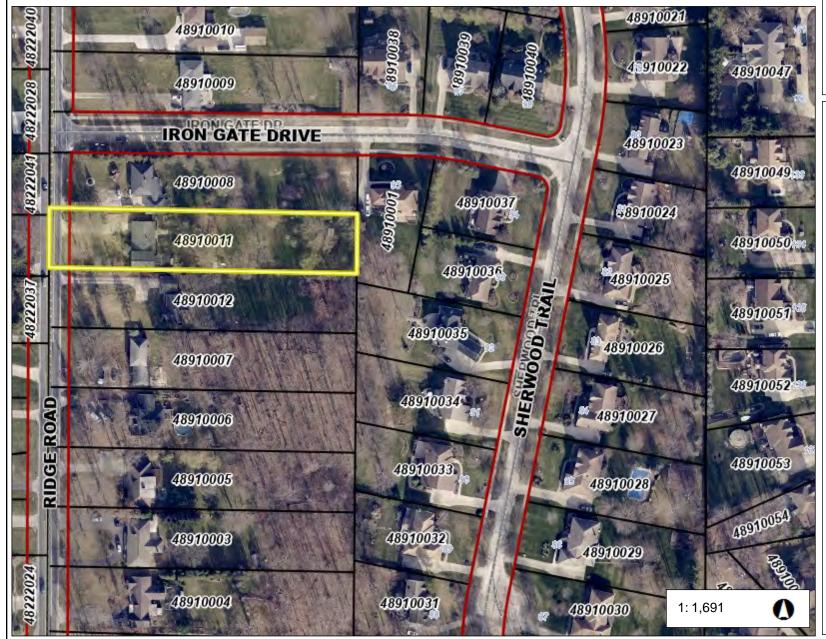

## Cuyahoga County GIS Viewer

Date Created: 6/27/2023

Legend

Municipalities

Right Of Way

-- Platted Centerline

□Parcel

282 0 141 282 Feet

WGS\_1984\_Web\_Mercator\_Auxiliary\_Sphere

This map is a user generated static output from an Internet mapping site and is for reference only. Data layers that appear on this map may or may not be accurate, current, or otherwise reliable.

THIS MAP IS NOT TO BE USED FOR NAVIGATION