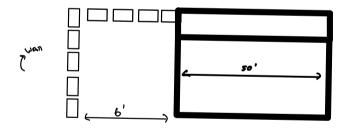

# 11241 Ridge Rd Proposed Addition

## Retaining Wall

7/12/23, 9:40 AM

7/12/23, 9:41 AM IMG\_6310.JPG