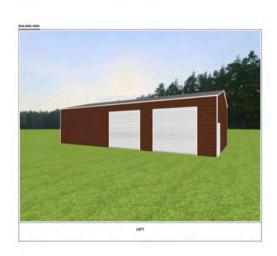

tatic output from an Internet mapping site and is for reference only. Data layers that appear on this map may or may not be accurate, current, or otherwise reliable.

THIS MAP IS NOT TO BE USED FOR NAVIGATION



Projection:

138

WGS\_1984\_Web\_Mercator\_Auxiliary\_Sphere



## Cuyahoga County GIS Viewer





Date Created: 6/27/2023

Legend

Municipalities

Right Of Way

-- Platted Centerline

□Parcel

282 0 141 282 Feet

WGS\_1984\_Web\_Mercator\_Auxiliary\_Sphere

This map is a user generated static output from an Internet mapping site and is for reference only. Data layers that appear on this map may or may not be accurate, current, or otherwise reliable.

THIS MAP IS NOT TO BE USED FOR NAVIGATION





# 11241 Ridge Rd Proposed Addition

## Elevation View



## Retaining Wall



















7/12/23, 9:40 AM



7/12/23, 9:41 AM IMG\_6310.JPG