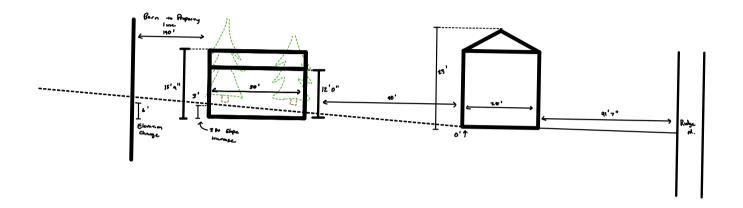

his map is a user generated static output from an Internet mapping site and is for reference only. Data layers that appear on this map may or may not be accurate, current, or otherwise reliable.

THIS MAP IS NOT TO BE USED FOR NAVIGATION



Projection:

138

WGS\_1984\_Web\_Mercator\_Auxiliary\_Sphere



## Cuyahoga County GIS Viewer





Date Created: 6/27/2023

Legend

Municipalities

Right Of Way

-- Platted Centerline

□Parcel

282 0 141 282 Feet

WGS\_1984\_Web\_Mercator\_Auxiliary\_Sphere

This map is a user generated static output from an Internet mapping site and is for reference only. Data layers that appear on this map may or may not be accurate, current, or otherwise reliable.

THIS MAP IS NOT TO BE USED FOR NAVIGATION





# 11241 Ridge Rd Proposed Addition

## Elevation View



## Retaining Wall



















7/12/23, 9:40 AM



7/12/23, 9:41 AM IMG\_6310.JPG