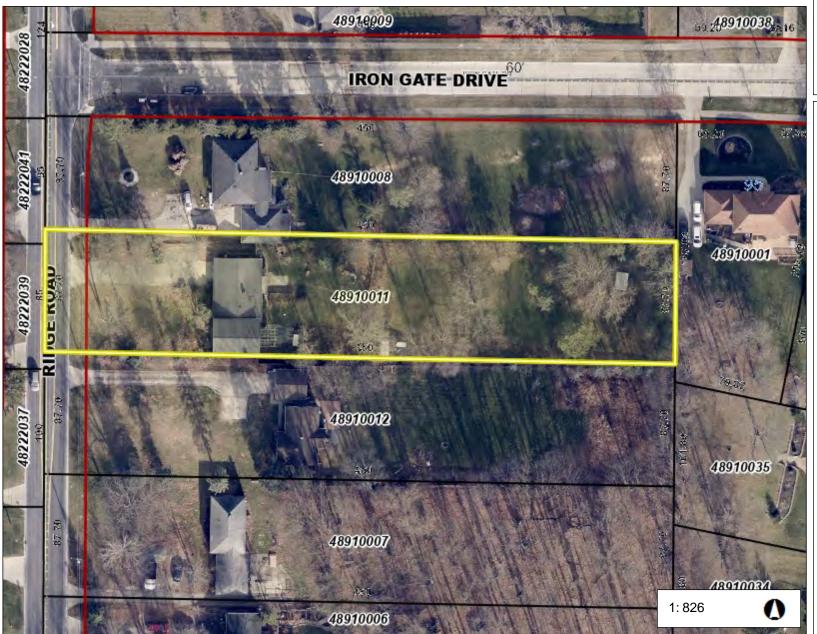

## Cuyahoga County GIS Viewer

Date Created: 5/24/2023

Legend

■ Municipalities

Right Of Way

-- Platted Centerline

Parcel

This map is a user generated static output from an Internet mapping site and is for reference only. Data layers that appear on this map may or may not be accurate, current, or otherwise reliable.

THIS MAP IS NOT TO BE USED FOR NAVIGATION

Projection:

138

WGS\_1984\_Web\_Mercator\_Auxiliary\_Sphere