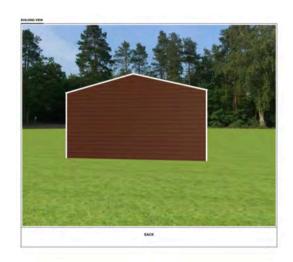

ed static output from an Internet mapping site and is for reference only. Data layers that appear on this map may or may not be accurate, current, or otherwise reliable.

THIS MAP IS NOT TO BE USED FOR NAVIGATION



Projection:

138

WGS\_1984\_Web\_Mercator\_Auxiliary\_Sphere



## Cuyahoga County GIS Viewer





Date Created: 6/27/2023

Legend

Municipalities

Right Of Way

-- Platted Centerline

□Parcel

282 0 141 282 Feet

WGS\_1984\_Web\_Mercator\_Auxiliary\_Sphere

This map is a user generated static output from an Internet mapping site and is for reference only. Data layers that appear on this map may or may not be accurate, current, or otherwise reliable.

THIS MAP IS NOT TO BE USED FOR NAVIGATION





# 11241 Ridge Rd Proposed Addition

## Elevation View



## Retaining Wall



















7/12/23, 9:40 AM



7/12/23, 9:41 AM IMG\_6310.JPG