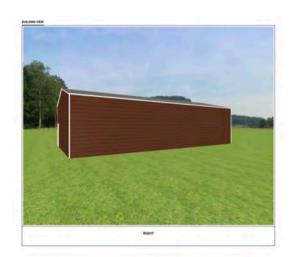

static output from an Internet mapping site and is for reference only. Data layers that appear on this map may or may not be accurate, current, or otherwise reliable.

THIS MAP IS NOT TO BE USED FOR NAVIGATION



Projection:

138

WGS\_1984\_Web\_Mercator\_Auxiliary\_Sphere



## Cuyahoga County GIS Viewer





Date Created: 6/27/2023

Legend

Municipalities

Right Of Way

-- Platted Centerline

□Parcel

282 0 141 282 Feet

WGS\_1984\_Web\_Mercator\_Auxiliary\_Sphere

This map is a user generated static output from an Internet mapping site and is for reference only. Data layers that appear on this map may or may not be accurate, current, or otherwise reliable.

THIS MAP IS NOT TO BE USED FOR NAVIGATION





# 11241 Ridge Rd Proposed Addition

## Elevation View



## Retaining Wall



















7/12/23, 9:40 AM



7/12/23, 9:41 AM IMG\_6310.JPG