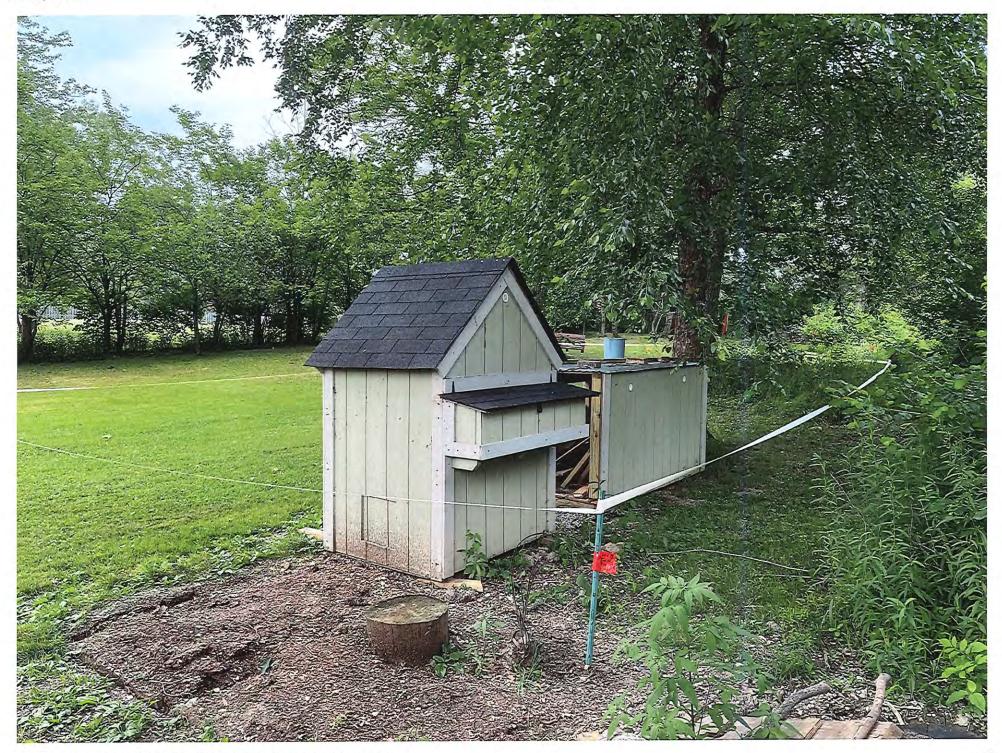

The Public Hearing will be heard on the question of granting of variances to **Chapter 1270** "**Residential Districts**", of the City of North Royalton Zoning Code. Request is being made by Michael and Laurel Patton for an accessory building located at 11241 Ridge Road, also known as PPN: 489-10-011, in Residential R1-A District zoning. The variances being requested are as follows:

Variance #1: Codified Ordinance Section 1270.12(a) "Size, Location, Setbacks and Height for Accessory Buildings and Private Garages." Code permits properties between one-half

and one acre to have an accessory building up to 800 square feet in size. Applicant is requesting a variance of <del>700 square feet</del> 450 square feet to construct a <del>1,500 square</del>

foot 1,250 square foot accessory building.

Variance #2: Codified Ordinance Section 1270.12(a) "Size, Location, Setbacks and Height for Accessory Buildings and Private Garages." Code permits an accessory building to have a maximum wall height of 10 feet. Applicant is requesting a variance of 2 feet to

construct an accessory building with a wall height of 12 feet.

Hearings for each variance will be taken in order as set forth in agenda. Hearings generally take approximately ten (10) minutes. All applicants and anyone wishing to be heard on a variance request should be present at the start of the meeting. Plans and specifications and other documentation are on file at the Building Division, City of North Royalton Service Center, 11545 Royalton Road, for review by interested parties.

### CITY OF NORTH ROYALTON BOARD OF ZONING APPEALS APPLICATION

| ard of           | Zoning     | Appeals               | review: (p                                 | lease cl           | heck al            | that apply   | <mark>/</mark> ) |            |               |                 |
|------------------|------------|-----------------------|--------------------------------------------|--------------------|--------------------|--------------|------------------|------------|---------------|-----------------|
| Туре             | of Varia   | ance:                 |                                            |                    |                    |              |                  |            |               |                 |
| X                | Area \     | /ariance l            | VRO 1264.                                  | 08(e)(1)           | – com              | olete sectio | ns 5, 6          | 7 and qu   | estions relat | tive            |
|                  | to area    | a variance            | S                                          |                    |                    |              |                  |            |               | 171.00          |
|                  |            |                       | RO 1264.0                                  | 8(e)(2)            | - comp             | ete section  | s 5, 6,          | 7 and que  | stions relati | ve              |
|                  | to use     | variance              |                                            |                    |                    |              |                  |            |               |                 |
| Ш                |            |                       | <mark>r Wetland S</mark><br>elative to rip |                    |                    |              |                  |            | e sections 5  | , 6, 7          |
|                  | Admir      | nistrative            | Appeal NF                                  | O 1264             | .04 – co           | omplete No   | tice of          | Appeal (po | a. 13)        |                 |
|                  |            |                       |                                            |                    |                    |              |                  |            |               |                 |
| rrative<br>rsuan | to Sec     | ment est<br>tion 1264 | tablishing<br>1.08(e) – re                 | and si<br>ason the | ubstani<br>e varia | nce is nee   | justi<br>ded.    | rication f | or the va     | riance          |
| STO              | ore        | Br                    | AT                                         | AND                | A                  | TIANG        |                  | CARS       |               |                 |
|                  |            | 10 1                  |                                            | 110                |                    |              |                  | Chile      |               |                 |
| 0                |            |                       |                                            |                    |                    |              |                  |            |               |                 |
| PLA              | <u>√ `</u> |                       | Lenove                                     |                    |                    | 19 550       | ていたす             | une        |               | -               |
| chi              | clee       | N C                   | oupe                                       | TO                 | Bo                 | REV          | OVE              | d          |               |                 |
|                  |            |                       |                                            |                    |                    |              |                  |            |               |                 |
|                  |            |                       |                                            |                    |                    |              | -                |            |               |                 |
|                  |            |                       |                                            |                    |                    |              |                  |            |               |                 |
|                  |            |                       |                                            |                    |                    |              |                  |            |               |                 |
| script           | ion or f   | he nature             | of the var                                 | iancels            | ) reque            | sted and t   | he cor           | resnondir  | ng Section(   | s) from         |
| e City           | of Nort    | h Royalto             | n Code of                                  | Ordina             | nces.              | otou unu t   | 110 <u>001</u>   | COPOLICIA  | ig ocotioni   | <u>or</u> 11 on |
|                  | 125        | D PA                  | P                                          |                    |                    |              |                  |            |               | LIC             |
|                  | 150        | A CO                  | ET                                         |                    | 1)                 | 70.13        | A                | 1/4/104    | ce of         | 70              |
|                  |            |                       |                                            |                    |                    |              |                  |            |               |                 |
| /                | 2          | WALL                  | -5 Fe                                      | OR                 | 10                 | DOOKS        | 13               | 70.12A     | UARIAM        | e of            |
|                  |            |                       |                                            |                    |                    |              |                  |            |               | 36              |
|                  |            |                       |                                            |                    |                    |              |                  |            |               |                 |
|                  |            |                       |                                            |                    |                    |              |                  |            |               |                 |
|                  |            |                       |                                            |                    |                    |              |                  |            |               |                 |