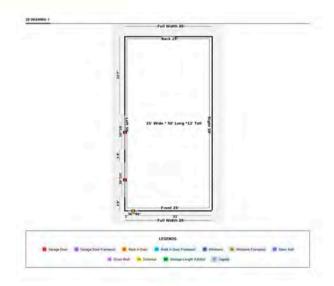

Variance #1: Codified Ordinance Section 1270.12(a) "Size, Location, Setbacks and Height for Accessory Buildings and Private Garages." Code permits properties between one-half

and one acre to have an accessory building up to 800 square feet in size. Applicant is requesting a variance of <del>700 square feet</del> 450 square feet to construct a <del>1,500 square</del>

foot 1,250 square foot accessory building.

Variance #2: Codified Ordinance Section 1270.12(a) "Size, Location, Setbacks and Height for Accessory Buildings and Private Garages." Code permits an accessory building to have a maximum wall height of 10 feet. Applicant is requesting a variance of 2 feet to

construct an accessory building with a wall height of 12 feet.

Hearings for each variance will be taken in order as set forth in agenda. Hearings generally take approximately ten (10) minutes. All applicants and anyone wishing to be heard on a variance request should be present at the start of the meeting. Plans and specifications and other documentation are on file at the Building Division, City of North Royalton Service Center, 11545 Royalton Road, for review by interested parties.

# 11241 Ridge Rd Proposed Addition