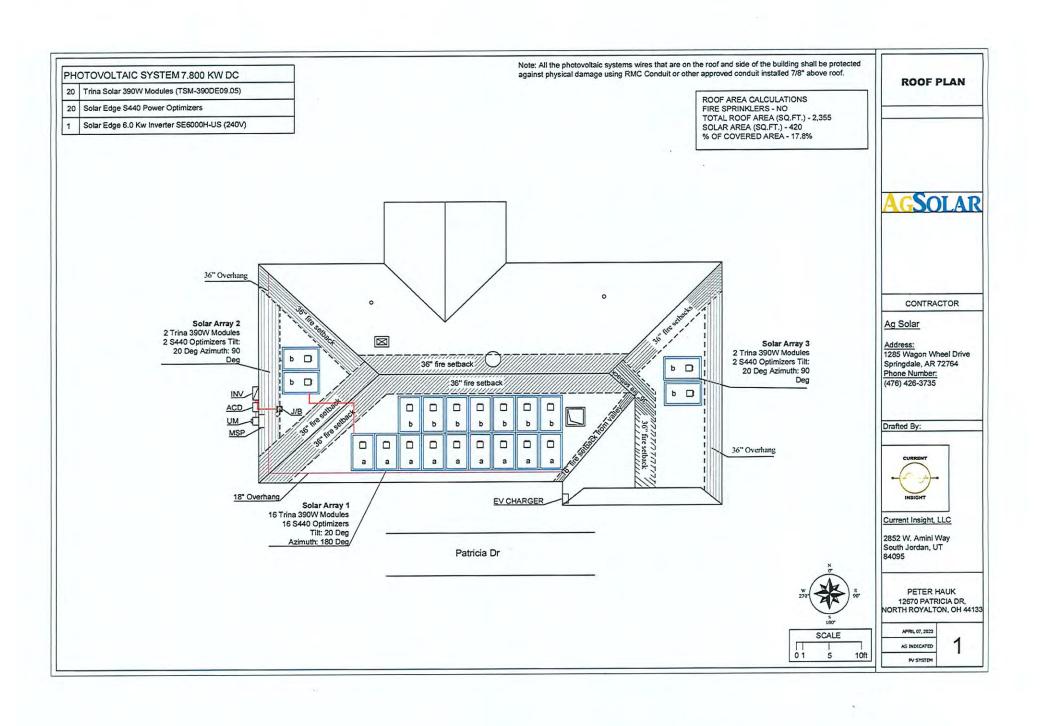

Variance #1: Codified Ordinance Section 1477.04(a)(2) "Standards". Code requires that roof

mounted solar energy systems shall not be placed within 3 feet of the roof line in any direction. Applicant is requesting a variance of 18 inches to place solar energy

systems 18 inches from the lower edge of the roof on the south side.

Variance #2: Codified Ordinance Section 1477.04(b)(3) "Standards". Code requires that roof

mounted solar energy systems shall not be placed on the side of the roof that fronts the street. Applicant is requesting a variance to place roof mounted solar energy

systems on the side of the roof fronting the street.

Hearings for each variance will be taken in order as set forth in agenda. Hearings generally take approximately ten (10) minutes. All applicants and anyone wishing to be heard on a variance request should be present at the start of the meeting. Plans and specifications and other documentation are on file at the Building Division, City of North Royalton Service Center, 11545 Royalton Road, for review by interested parties.

#### CITY OF NORTH ROYALTON BOARD OF ZONING APPEALS APPLICATION

|          | Zoning Appeals review: (please check all that apply)                                                                                            |
|----------|-------------------------------------------------------------------------------------------------------------------------------------------------|
| Type     | of Variance:                                                                                                                                    |
| <u> </u> | Area Variance NRO 1264.08(e)(1) – complete sections 5, 6, 7 and questions relative to area variances                                            |
|          | Use Variance NRO 1264.08(e)(2) – complete sections 5, 6, 7 and questions relative to use variance                                               |
|          | Riparian and/or Wetland Setback Variance NRO 1492.11 – complete sections 5, 6, 7 and questions relative to riparian setback and complete waiver |
|          | _ Administrative Appeal NRO 1264.04 – complete Notice of Appeal (pg. 13)                                                                        |
|          | statement establishing and substantiating the justification for the variance to Section 1264.08(e) – reason the variance is needed.             |
| 1. I     | nstall Solar Panels on South Facing Side which                                                                                                  |
| N        | Front of House Roof.                                                                                                                            |
|          | , , , ,                                                                                                                                         |
| 2.       | 18" footer on Eve to allow 2 Leve                                                                                                               |
|          | Panels " Maximize area"                                                                                                                         |
|          | Janes programme freed                                                                                                                           |
|          |                                                                                                                                                 |
|          |                                                                                                                                                 |
|          |                                                                                                                                                 |
| Descript | ion or the nature of the variance(s) requested and the corresponding Section(s) from                                                            |
|          | of North Royalton Code of Ordinances.                                                                                                           |
|          |                                                                                                                                                 |
| (        | ode # 1477.04A2 Request Variance                                                                                                                |
| 0        | ode # 1477.04A7 Dequest Variance<br>It Eve Edge of 18" only on South Side<br>Front.                                                             |
|          | Front of the one of the one                                                                                                                     |
| 7        | TION C                                                                                                                                          |
| /-       | do it 1117 016 (D) (3) Panels in stalled or                                                                                                     |
|          | rout of Pool - Being the Southern Facing Sid                                                                                                    |
| -+       | ront of Good - Bene the Southern facing sld                                                                                                     |
|          | ,                                                                                                                                               |