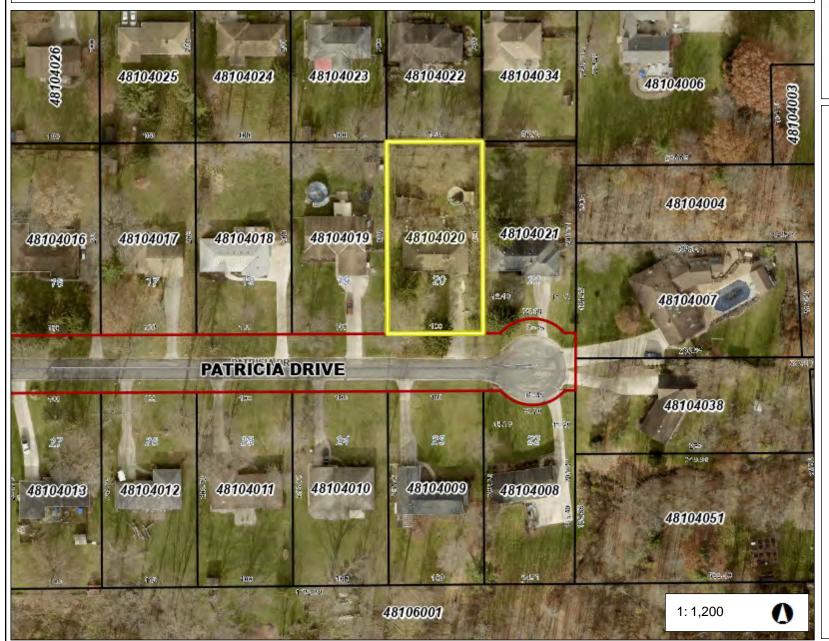

The Public Hearing will be heard on the question of granting of variances to **Chapter 1477 "Regulations for the Use and Installation of Solar Energy Systems"**, of the City of North Royalton Zoning Code. Request is being made by Peter and Diane Hauk for a roof-mounted solar panel installation located at 12670 Patricia Drive, also known as PPN: 481-04-020, in Residential R1-A District zoning. The variances being requested are as follows: