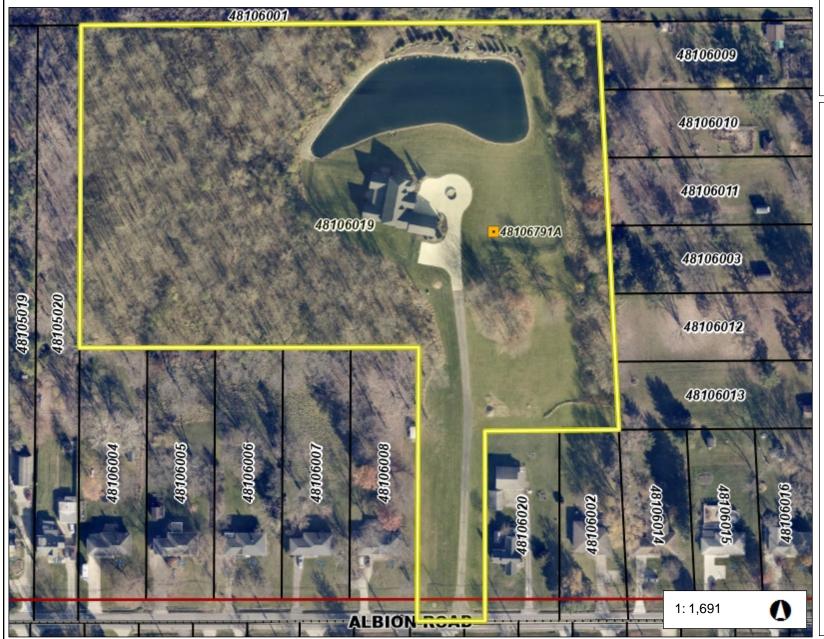

The Public Hearing will be heard on the question of granting of variances to **Chapter 1467 "Fences"**, of the City of North Royalton Zoning Code. Request is being made by Mohamed Alrajabi for a fence located at 11970 Albion Road, also known as PPN: 481-06-019, in Residential (R1-A) District zoning. The variances being requested are as follows:

### CITY OF NORTH ROYALTON BOARD OF ZONING APPEALS APPLICATION

| 11970 Albion Road                                                                                | NA                                 | V.                                                           |                                     |               |              |          |
|--------------------------------------------------------------------------------------------------|------------------------------------|--------------------------------------------------------------|-------------------------------------|---------------|--------------|----------|
| Address 48106019                                                                                 |                                    | Occupant, Business or Tenant (if applicable)                 |                                     |               |              |          |
| PPN:                                                                                             |                                    |                                                              |                                     | HOA Name:     | NA           |          |
| Permanent Parcel Number                                                                          | Zon                                | ing District                                                 | Ward No.                            | Letter of App | roval Rec'd: | Yes or N |
| 2. Property Owner:                                                                               |                                    |                                                              |                                     |               |              |          |
| Mohamed Alrajabi                                                                                 | NA                                 | ١                                                            |                                     |               |              |          |
| Name<br>11970 Albion Road                                                                        |                                    | e of Busines<br>6.210.08                                     | s (if applicabl                     | e)            |              |          |
| Address<br>North Royalton OH 44133                                                               |                                    | Phone Info@precisioncorporation.com  Email (electronic mail) |                                     |               |              |          |
|                                                                                                  |                                    |                                                              |                                     |               |              |          |
| City, State and Postal Code  3. This request is being made Representative): Mohamed Alrajabi     |                                    | onsible                                                      | party (Ow                           | ner / Autho   | orized       |          |
| 3. This request is being made Representative): Mohamed Alrajabi                                  | by the following resp              | onsible <sub>l</sub>                                         | ss (if applicab                     |               | orized       |          |
| 3. This request is being made Representative): Mohamed Alrajabi                                  | by the following response N/Nar 21 | ne of Busines<br>6.210.08                                    | es (if applicab                     |               |              |          |
| 3. This request is being made Representative): Mohamed Alrajabi  Name 11970 Albion Road  Address | N/ Nam 21                          | ne of Busines<br>6.210.08                                    | ss (if applicab<br>307<br>isioncorp | le)           |              |          |

## QUESTIONS RELATIVE TO AREA VARIANCES

| 11970 Albion Road, North Royalton OH 44133  Address of subject property:                                                                                                                                                                                                                                                                                 |
|----------------------------------------------------------------------------------------------------------------------------------------------------------------------------------------------------------------------------------------------------------------------------------------------------------------------------------------------------------|
| The Board of Zoning Appeals shall review each request for a variance to determine if such request complies with the purpose and intent of this Zoning Code and the Master Plan, and the applicant can demonstrate that the literal enforcement of this Code will result in practical difficulty or, in the case of a use variance, unnecessary hardship. |
| The following factors shall be considered and weighed by the Board in determining practical difficulty:                                                                                                                                                                                                                                                  |
| (Please provide any relevant responsive information, including sketches, drawings, photographs or other exhibits.)                                                                                                                                                                                                                                       |
| A. Whether there can be any beneficial use of the property without the variance; Yes                                                                                                                                                                                                                                                                     |
|                                                                                                                                                                                                                                                                                                                                                          |
| B. Whether the variance is substantial or is the minimum necessary to make possible the reasonable use of the land or structure;                                                                                                                                                                                                                         |
| These are minimum requirements to meet the objectives of the project.                                                                                                                                                                                                                                                                                    |
| C. Whether the essential character of the neighborhood would be substantially altered or whether adjoining properties would suffer substantial detriment as a result of the variance;                                                                                                                                                                    |
| No, gates across long driveways is a common occurrence in the city.                                                                                                                                                                                                                                                                                      |
| See attached "Exhibit A"                                                                                                                                                                                                                                                                                                                                 |
| D. Whether the variance would adversely affect the delivery of governmental services (e.g., water, sewer, garbage collection);                                                                                                                                                                                                                           |
| No, I have left 60' between gate and roadway to allow utility vehicles in and out.                                                                                                                                                                                                                                                                       |
| E. Whether the variance sought is for relief from a zoning provision which was enacted after the creation of an existing condition or circumstance to the property in question;  I do not know when the provision was created versus the creation of the flag pole property.                                                                             |
|                                                                                                                                                                                                                                                                                                                                                          |