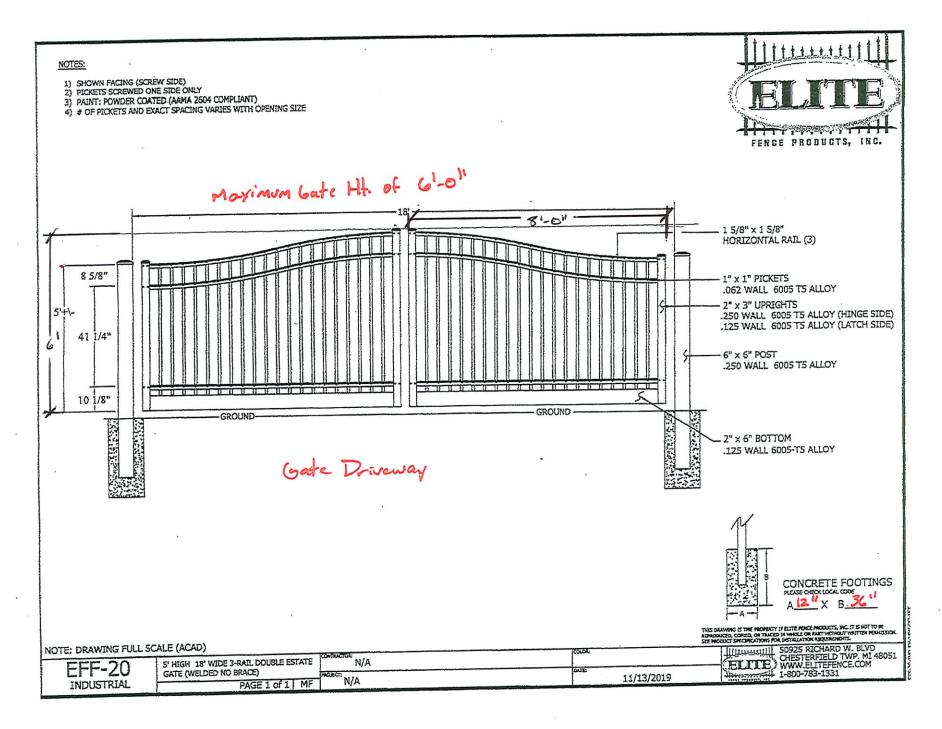

metal fence in the front yard.

Variance #3: Codified Ordinance Section 1467.05 (d)(2) "Fences in Residential Districts". Code

permits a maximum fence height of 42 inches for permitted fences in the front yard. Applicant is requesting a variance of 30 inches to construct a 72-inch-high ornamental

#### CITY OF NORTH ROYALTON BOARD OF ZONING APPEALS APPLICATION

| 4. Board of Zoning Appeals review: (please check all that apply)                                                                                                                     |
|--------------------------------------------------------------------------------------------------------------------------------------------------------------------------------------|
| Type of Variance:                                                                                                                                                                    |
| Area Variance NRO 1264.08(e)(1) – complete sections 5, 6, 7 and questions relative to area variances                                                                                 |
| Use Variance NRO 1264.08(e)(2) – complete sections 5, 6, 7 and questions relative to use variance                                                                                    |
| Riparian and/or Wetland Setback Variance NRO 1492.11 – complete sections 5, 6, 7 and questions relative to riparian setback and complete waiver                                      |
| Administrative Appeal NRO 1264.04 – complete Notice of Appeal (pg. 13)                                                                                                               |
| 5. Narrative statement establishing and substantiating the justification for the variance pursuant to Section 1264.08(e) – reason the variance is needed.                            |
| We have solictors and strangers accessing our driveway/property multiple times a                                                                                                     |
| week, we also have 3 large dogs. Being on a flag pole property with a long drive we cannot                                                                                           |
| see the end of our driveway from our home which makes it difficult to see anyone                                                                                                     |
| approaching until they are already at the door, we would like to install a gated fence at the                                                                                        |
| end of our driveway to prevent this and the dogs from accessing the street.                                                                                                          |
| 6. Description or the nature of the variance(s) requested and the <u>corresponding Section(s)</u> from the City of North Royalton Code of Ordinances.                                |
| Section 1467.05 (d)(2) Fences: A Variance of 18" for relief from the 42" max height allowed for ornamental fences located in the front yard for a 5' tall fence.                     |
| Section 1467.05 (d)(2) Fences: A variance of 30" for relief from the max 42" height allowed for a 16' long ornamental gate across the driveway in the front yard for a 6' tall gate. |
| Section 1467.05 (d)(2) Fences: A Variance to place an ornamental fence and a gate across my driveway in the front yard 36' from ROW line & 60' from the road.                        |