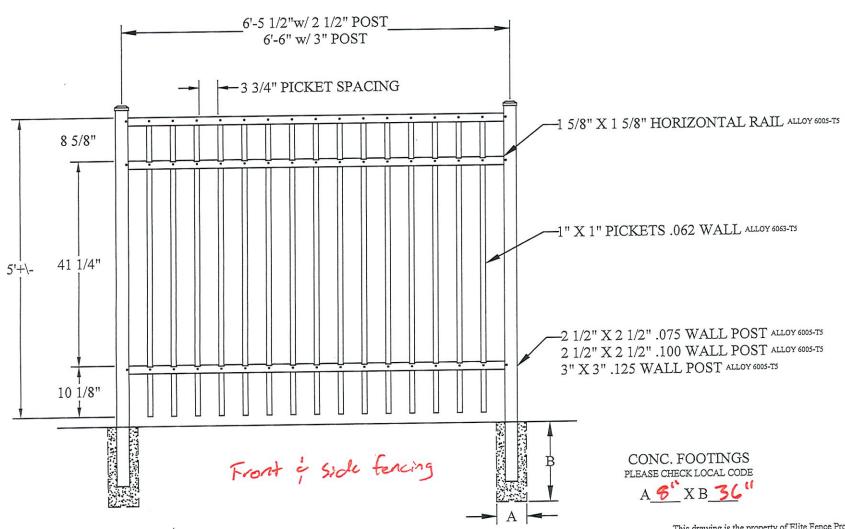

Variance #1: Codified Ordinance Section 1467.05 (d)(2) "Fences in Residential Districts". Code only

permits open ornamental, picket and split fences to be located in the front yard. Applicant is requesting a variance to place an ornamental metal fence in the front

yard.

Variance #2: Codified Ordinance Section 1467.05 (d)(2) "Fences in Residential Districts". Code

permits a maximum fence height of 42 inches for permitted fences in the front yard. Applicant is requesting a variance of 18 inches to construct a 60-inch-high ornamental