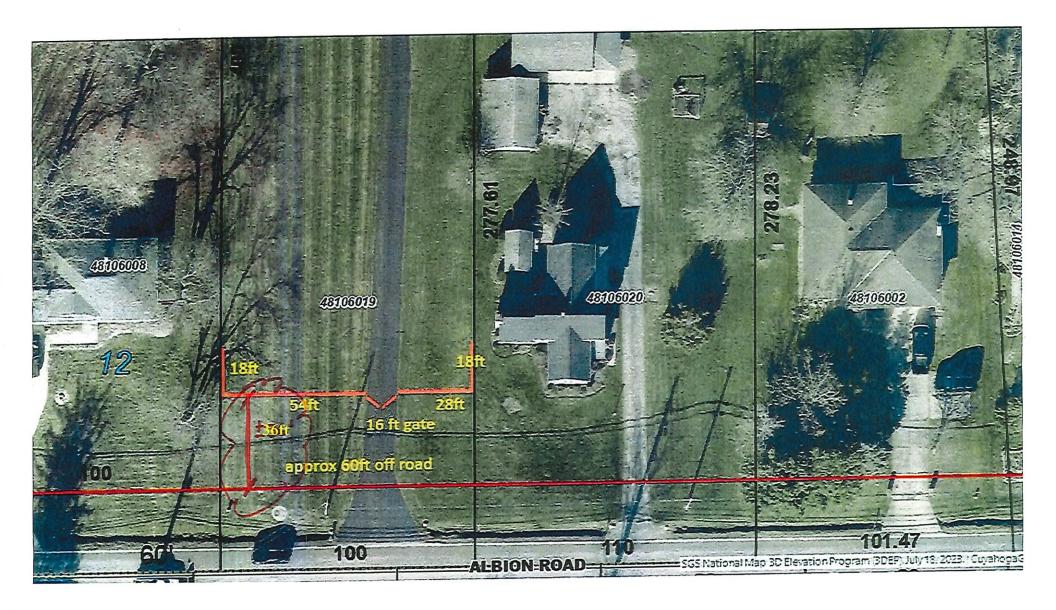

#### CITY OF NORTH ROYALTON BOARD OF ZONING APPEALS APPLICATION

| 4. Board of Zoning Appeals review: (please check all that apply)                                                                                                                     |
|--------------------------------------------------------------------------------------------------------------------------------------------------------------------------------------|
| Type of Variance:                                                                                                                                                                    |
| Area Variance NRO 1264.08(e)(1) – complete sections 5, 6, 7 and questions relative to area variances                                                                                 |
| Use Variance NRO 1264.08(e)(2) – complete sections 5, 6, 7 and questions relative to use variance                                                                                    |
| Riparian and/or Wetland Setback Variance NRO 1492.11 – complete sections 5, 6, 7 and questions relative to riparian setback and complete waiver                                      |
| Administrative Appeal NRO 1264.04 – complete Notice of Appeal (pg. 13)                                                                                                               |
| 5. Narrative statement establishing and substantiating the justification for the variance pursuant to Section 1264.08(e) – reason the variance is needed.                            |
| We have solictors and strangers accessing our driveway/property multiple times a                                                                                                     |
| week, we also have 3 large dogs. Being on a flag pole property with a long drive we cannot                                                                                           |
| see the end of our driveway from our home which makes it difficult to see anyone                                                                                                     |
| approaching until they are already at the door, we would like to install a gated fence at the                                                                                        |
| end of our driveway to prevent this and the dogs from accessing the street.                                                                                                          |
| 6. Description or the nature of the variance(s) requested and the <u>corresponding Section(s)</u> from the City of North Royalton Code of Ordinances.                                |
| Section 1467.05 (d)(2) Fences: A Variance of 18" for relief from the 42" max height allowed for ornamental fences located in the front yard for a 5' tall fence.                     |
| Section 1467.05 (d)(2) Fences: A variance of 30" for relief from the max 42" height allowed for a 16' long ornamental gate across the driveway in the front yard for a 6' tall gate. |
| Section 1467.05 (d)(2) Fences: A Variance to place an ornamental fence and a gate across my driveway in the front yard 36' from ROW line & 60' from the road.                        |

## QUESTIONS RELATIVE TO AREA VARIANCES

| 11970 Albion Road, North Royalton OH 44133  Address of subject property:                                                                                                                                                                                                                                                                                 |
|----------------------------------------------------------------------------------------------------------------------------------------------------------------------------------------------------------------------------------------------------------------------------------------------------------------------------------------------------------|
| The Board of Zoning Appeals shall review each request for a variance to determine if such request complies with the purpose and intent of this Zoning Code and the Master Plan, and the applicant can demonstrate that the literal enforcement of this Code will result in practical difficulty or, in the case of a use variance, unnecessary hardship. |
| The following factors shall be considered and weighed by the Board in determining practical difficulty:                                                                                                                                                                                                                                                  |
| (Please provide any relevant responsive information, including sketches, drawings, photographs or other exhibits.)                                                                                                                                                                                                                                       |
| A. Whether there can be any beneficial use of the property without the variance; Yes                                                                                                                                                                                                                                                                     |
|                                                                                                                                                                                                                                                                                                                                                          |
| B. Whether the variance is substantial or is the minimum necessary to make possible the reasonable use of the land or structure;                                                                                                                                                                                                                         |
| These are minimum requirements to meet the objectives of the project.                                                                                                                                                                                                                                                                                    |
| C. Whether the essential character of the neighborhood would be substantially altered or whether adjoining properties would suffer substantial detriment as a result of the variance;                                                                                                                                                                    |
| No, gates across long driveways is a common occurrence in the city.                                                                                                                                                                                                                                                                                      |
| See attached "Exhibit A"                                                                                                                                                                                                                                                                                                                                 |
| D. Whether the variance would adversely affect the delivery of governmental services (e.g., water, sewer, garbage collection);                                                                                                                                                                                                                           |
| No, I have left 60' between gate and roadway to allow utility vehicles in and out.                                                                                                                                                                                                                                                                       |
| E. Whether the variance sought is for relief from a zoning provision which was enacted after the creation of an existing condition or circumstance to the property in question;  I do not know when the provision was created versus the creation of the flag pole property.                                                                             |
|                                                                                                                                                                                                                                                                                                                                                          |