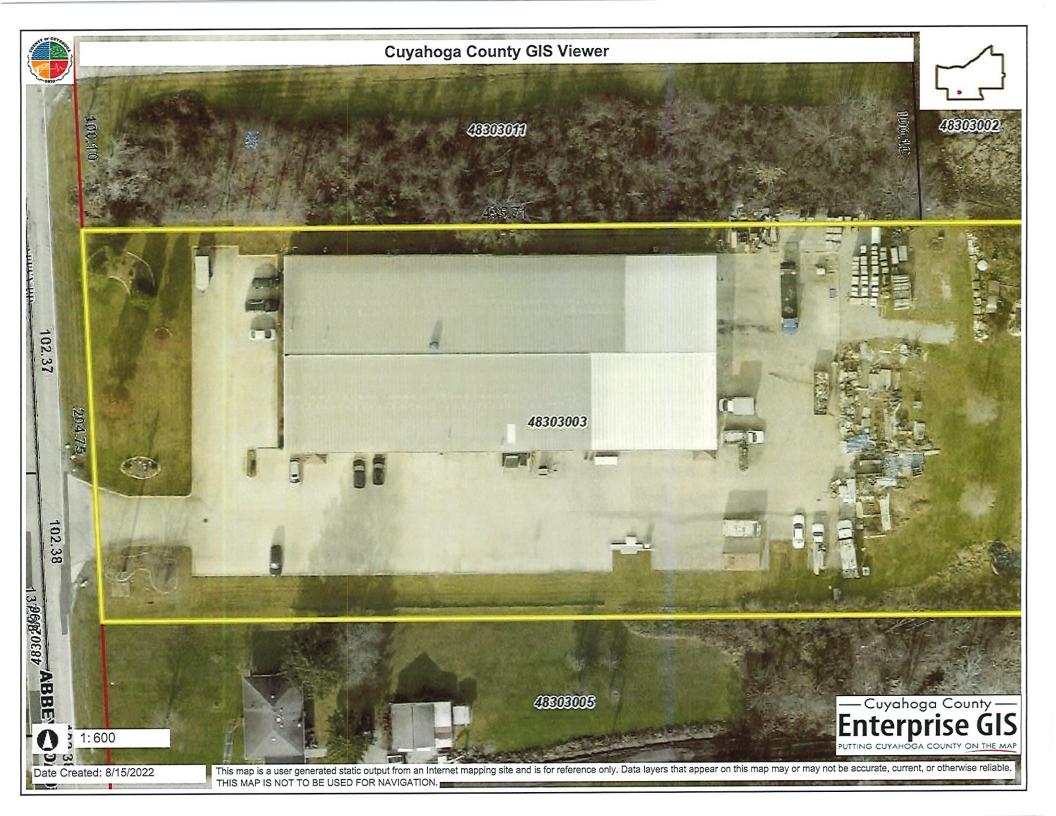

David Scherbaum, owner of Mobility.Agility.Quickness, LLC on behalf of property owner Gold Star, is seeking final site plan approval for the business located at 12359 Abbey Road also known as PPN: 483-03-003 in General Industrial (GI) District zoning.