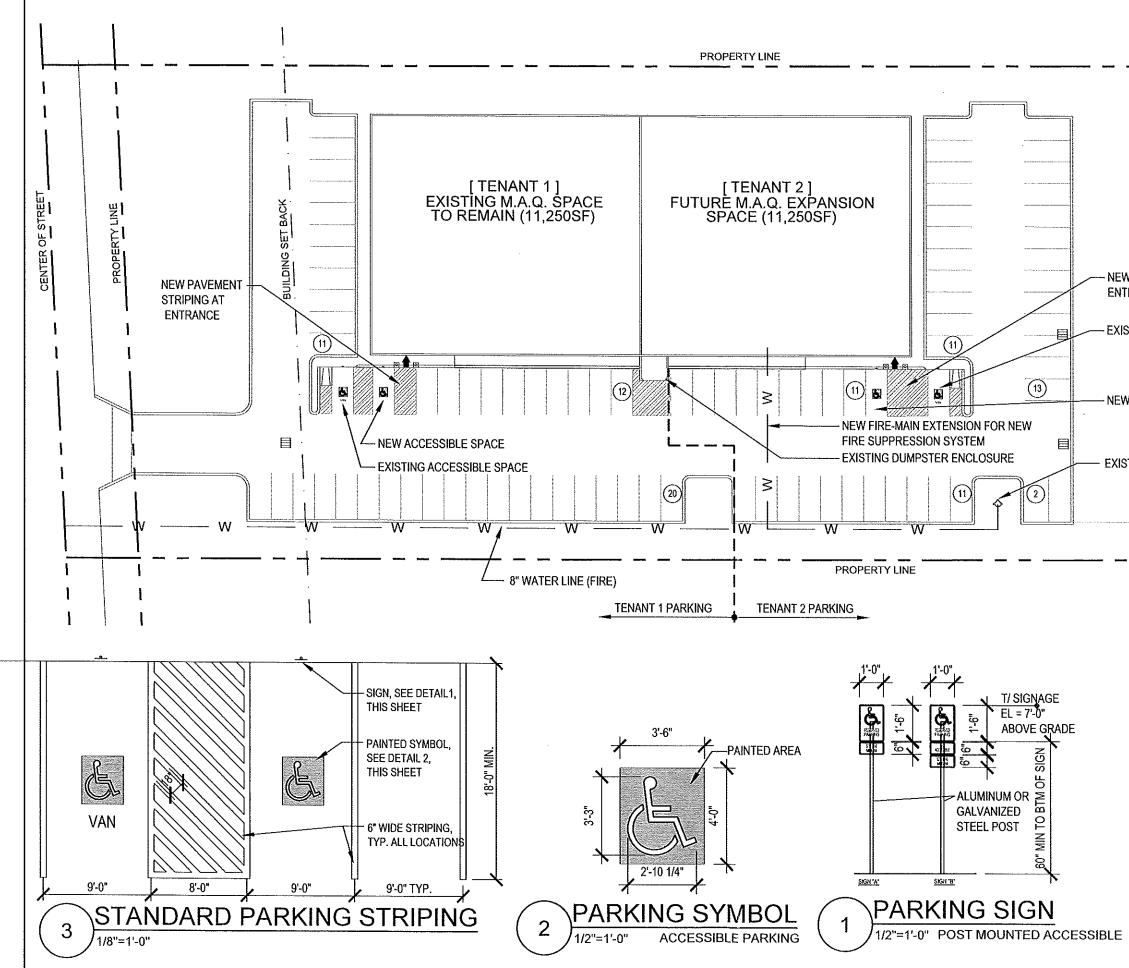

eed.

| In testimony v | vhere of | I have here | eunto set my hand a | and official seal at    | 12359 | ARISET RIS  | BUSGA        |
|----------------|----------|-------------|---------------------|-------------------------|-------|-------------|--------------|
| Ohio on this   | -        |             | AUGUST              | , 20 22                 | NORG  | at RoyAzion | ) otio 44133 |
| 10             | 0        | $\square$   | 0                   | ightila har a settin ta |       |             |              |
| 1 1            | 1        | / /         |                     |                         |       |             |              |

Notary Signature

Seal:



TEJAY ANDERSON Notary Public, State of Ohlo My Commission Expires: March 27, 2027

State of Ohio County of Cuyahoga







| SITE PLAN GENERAL NOTES<br>1. FELOVERFY AND COORDALLE EXISTED CONDITIONS AND<br>DAYSNONS WITH ALL PERMITTED DRAWINGS FROM TO START OF ANY<br>AND ALL WORK OPLANNES NELLURE DIF NOT LIMITED TO<br>AND ALL WORK OPLANNES NELLURE DIF NOT LIMITED TO | PRELIMINARY<br>NOT FOR<br>CONSTRUCTION