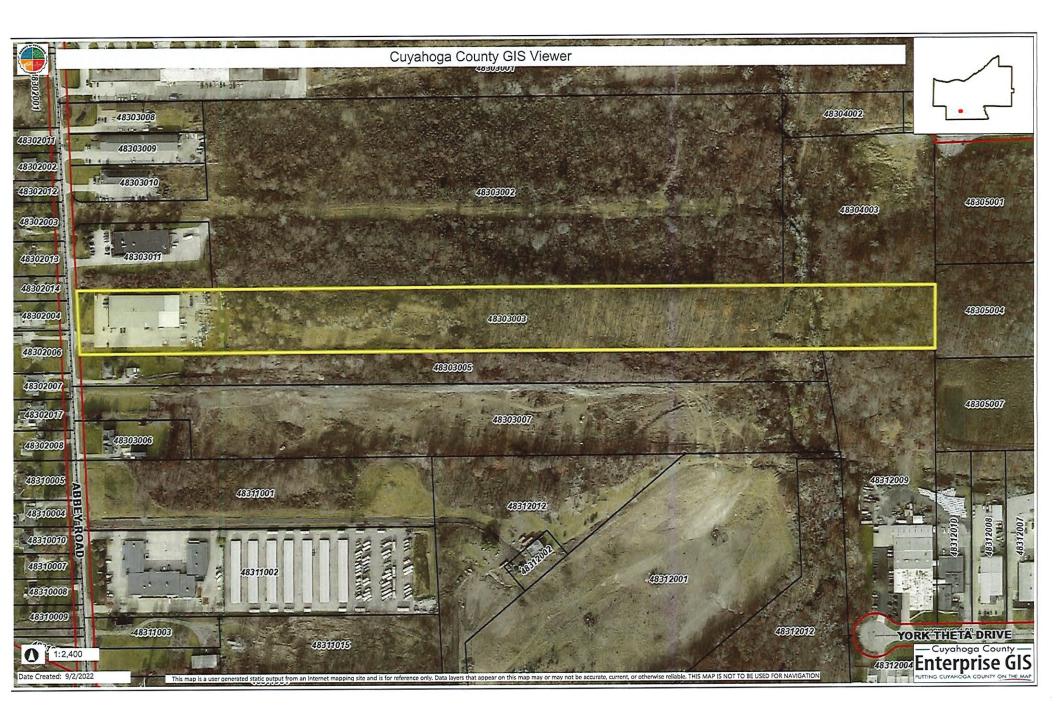

David Scherbaum, owner of Mobility.Agility.Quickness, LLC on behalf of property owner Gold Star, is seeking final site plan approval for the business located at 12359 Abbey Road also known as PPN: 483-03-003 in General Industrial (GI) District zoning.