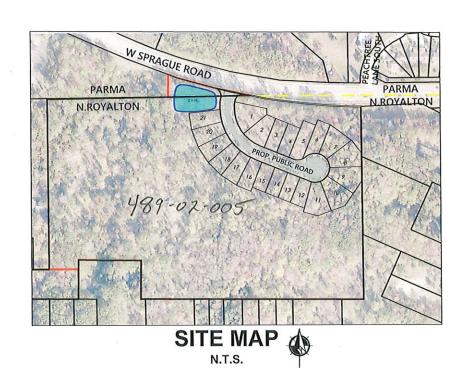

Frontier Land Group, on behalf of Michael Kinsey, is seeking preliminary site plan approval for a proposed detached single-family cluster development consisting of 21 sublots located at 8217 Ridgedale Drive also known as PPN: 489-02-005 in Residential (R1-A) District zoning.

#### OTT CE PANIA OTT C

VICINITY MAP