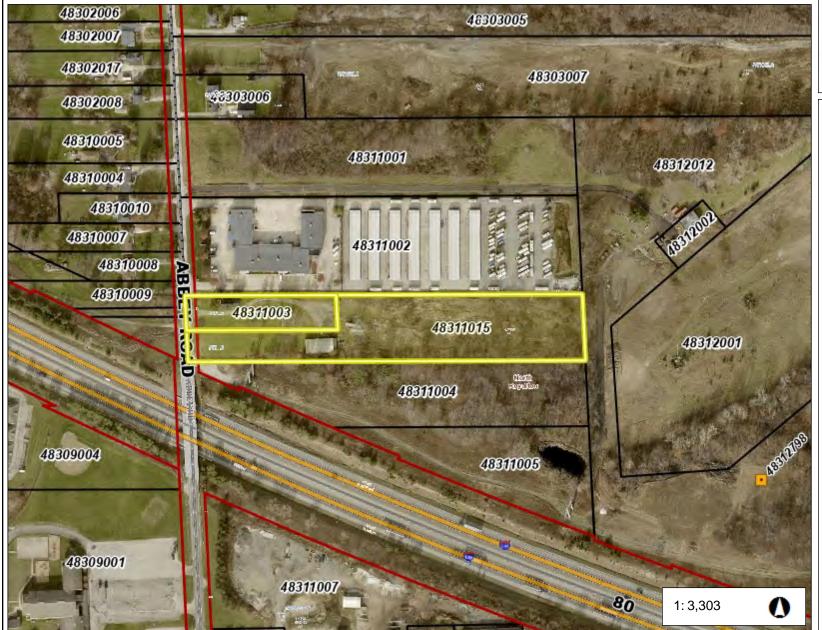

As required by North Royalton Codified Ordinance Section 1262.07(b) and Section 1278.04(d)(1), David Yevtushenko, on behalf of Apex Autocare, is seeking final site plan approval and a conditional use permit for an automotive repair shop located at 13001 Abbey Road, also known as PPN: 483-11-015, in General Industrial (GI) District zoning.

# Cuyahoga County GIS Viewer

Date Created: 2/9/2023

Legend

Municipalities

Right Of Way

-- Platted Centerline

Parcel

550 0 275 550 Feet

WGS\_1984\_Web\_Mercator\_Auxiliary\_Sphere

This map is a user generated static output from an Internet mapping site and is for reference only. Data layers that appear on this map may or may not be accurate, current, or otherwise reliable.

THIS MAP IS NOT TO BE USED FOR NAVIGATION

— Cuyahoga County — Enterprise GIS
PUTTING CUYAHOGA COUNTY ON THE MAP