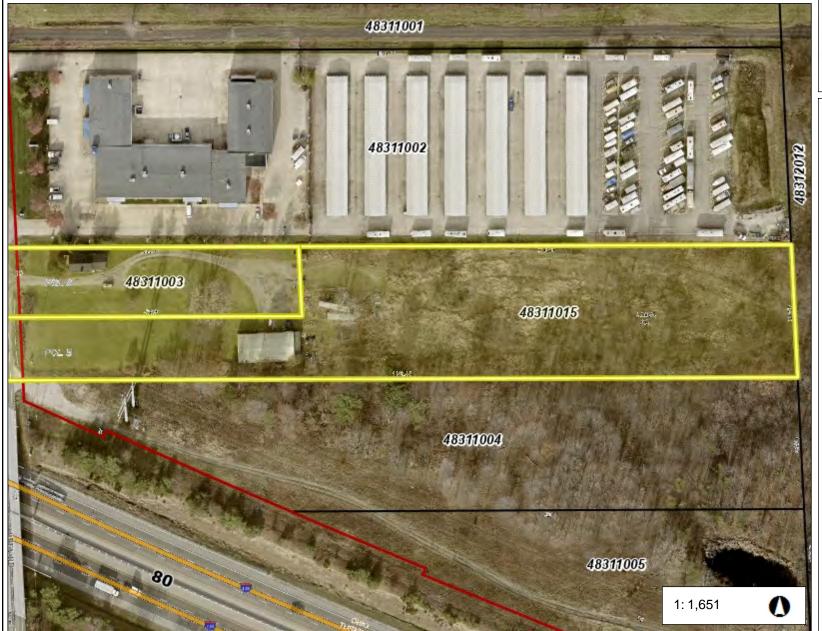

As required by North Royalton Codified Ordinance Section 1262.07(b) and Section 1278.04(d)(1), David Yevtushenko, on behalf of Apex Autocare, is seeking final site plan approval and a conditional use permit for an automotive repair shop located at 13001 Abbey Road, also known as PPN: 483-11-015, in General Industrial (GI) District zoning.

# Cuyahoga County GIS Viewer

Date Created: 2/9/2023

Legend

Municipalities

Right Of Way

-- Platted Centerline

Parcel

550 0 275 550 Feet

WGS\_1984\_Web\_Mercator\_Auxiliary\_Sphere

This map is a user generated static output from an Internet mapping site and is for reference only. Data layers that appear on this map may or may not be accurate, current, or otherwise reliable.

THIS MAP IS NOT TO BE USED FOR NAVIGATION

— Cuyahoga County — Enterprise GIS
PUTTING CUYAHOGA COUNTY ON THE MAP