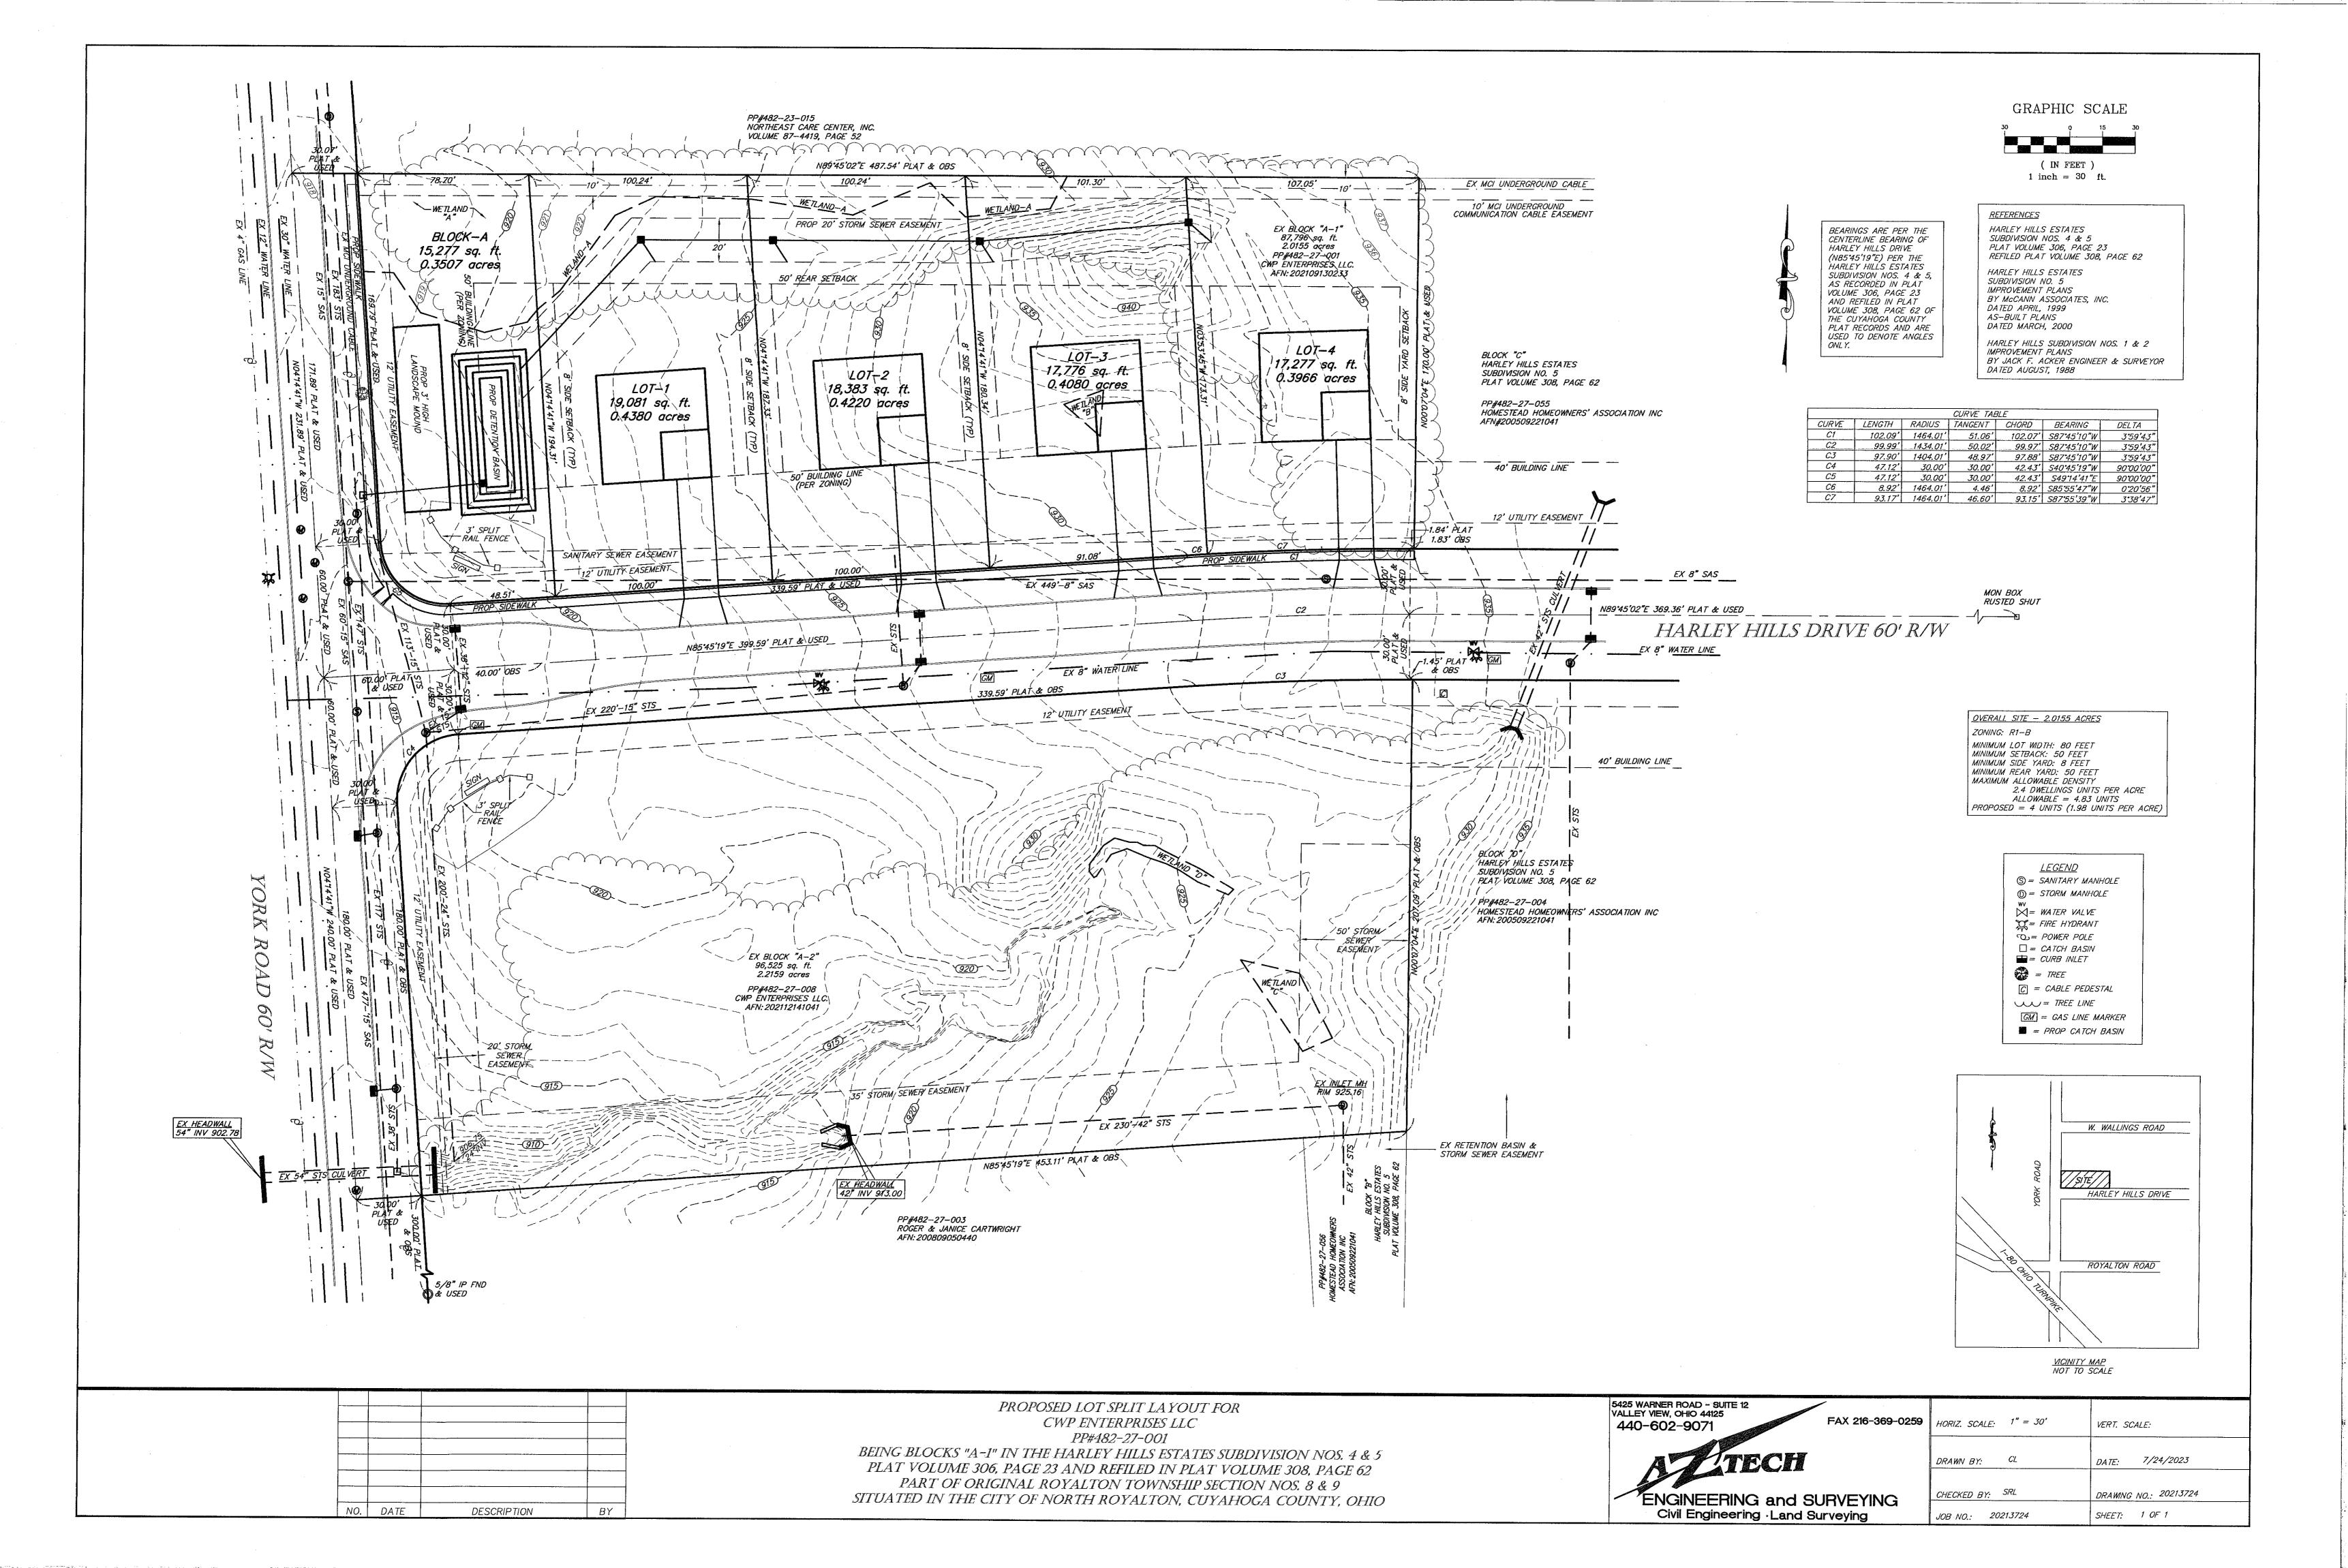

Russell Sposit, on behalf of CWP Enterprises, LLC., is seeking sketch plan approval for a proposed minor subdivision consisting of 4 buildable single-family lots located off of Harley Hills Drive, also known as PPN: 482-27-001, in Residential (R1-B) district zoning.

## CITY OF NORTH ROYALTON PLANNING COMMISSION APPLICATION

| 4                             | LOT                                 | MINI                            | FR S                            | UB PLVI                               | 51029                 |                                                                         |
|-------------------------------|-------------------------------------|---------------------------------|---------------------------------|---------------------------------------|-----------------------|-------------------------------------------------------------------------|
| 5                             | TH LUI                              | 1=0                             | BASI                            | <b>∀</b>                              |                       |                                                                         |
|                               |                                     |                                 | -                               |                                       |                       |                                                                         |
|                               |                                     |                                 |                                 |                                       |                       |                                                                         |
|                               |                                     |                                 |                                 |                                       |                       |                                                                         |
|                               |                                     |                                 |                                 |                                       |                       |                                                                         |
|                               |                                     |                                 |                                 |                                       |                       |                                                                         |
|                               |                                     |                                 |                                 |                                       |                       |                                                                         |
| 5. Applicant                  | 's Plan Reque                       | st: (please n                   | nark appropri                   | ate box)                              |                       |                                                                         |
| Commerc                       | ial / Industrial /                  | Residential:                    |                                 |                                       |                       |                                                                         |
|                               | Preliminary S                       |                                 | roval                           |                                       |                       |                                                                         |
|                               | Final Site Pla                      | n Approval                      |                                 |                                       |                       |                                                                         |
| Subdivision                   | nn: /                               |                                 |                                 |                                       |                       |                                                                         |
|                               | Sketch Plan A                       | oproval                         |                                 |                                       |                       |                                                                         |
|                               | Preliminary S                       |                                 | roval                           |                                       |                       |                                                                         |
|                               | Final Site / Pr                     |                                 |                                 |                                       |                       |                                                                         |
|                               | Final Plat / De                     | edication App                   | oroval                          |                                       |                       |                                                                         |
| approval is s<br>conducted be | ought, without f<br>etween the hour | urther notific<br>s of 9 a.m. a | ation, to insp<br>and 5 p.m. on | ect said propert<br>any day of the v  | y. Any s<br>veek, inc | e property for which his<br>uch inspection shall be<br>luding weekends. |
|                               |                                     |                                 |                                 | a or facts or vio<br>on or revocation |                       | f the Ordinances of the cense if issued.                                |
| [ Mul.                        | how                                 | R                               | ussin .                         | SPOSIT                                |                       | 7/26/23                                                                 |
| Applicant Sign                | ature                               |                                 | Name and Title                  |                                       | Date                  | 7/26/23                                                                 |
| MILLE                         | from                                | >                               | USSELL                          | SPOSIT                                |                       | 7/20/23                                                                 |
| Owner Signatu                 | 4//                                 | Drinted                         | Name and Title                  |                                       | Date                  | 5.50°                                                                   |