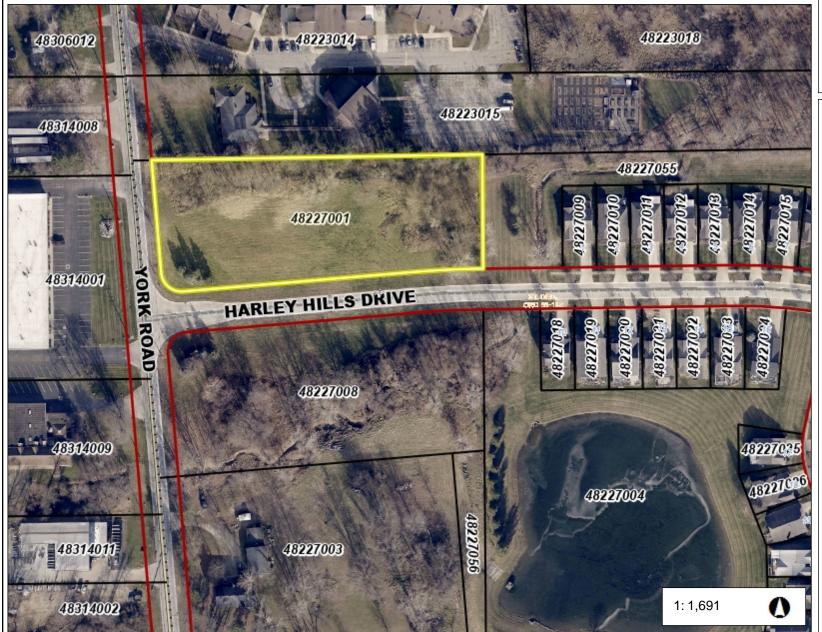

Russell Sposit, on behalf of CWP Enterprises, LLC., is seeking sketch plan approval for a proposed minor subdivision consisting of 4 buildable single-family lots located off of Harley Hills Drive, also known as PPN: 482-27-001, in Residential (R1-B) district zoning.

## Cuyahoga County GIS Viewer

Date Created: 8/10/2023

Legend

■ Municipalities

Right Of Way

-- Platted Centerline

□Parcel

282 0 141 282 Feet

WGS\_1984\_Web\_Mercator\_Auxiliary\_Sphere

This map is a user generated static output from an Internet mapping site and is for reference only. Data layers that appear on this map may or may not be accurate, current, or otherwise reliable.

THIS MAP IS NOT TO BE USED FOR NAVIGATION