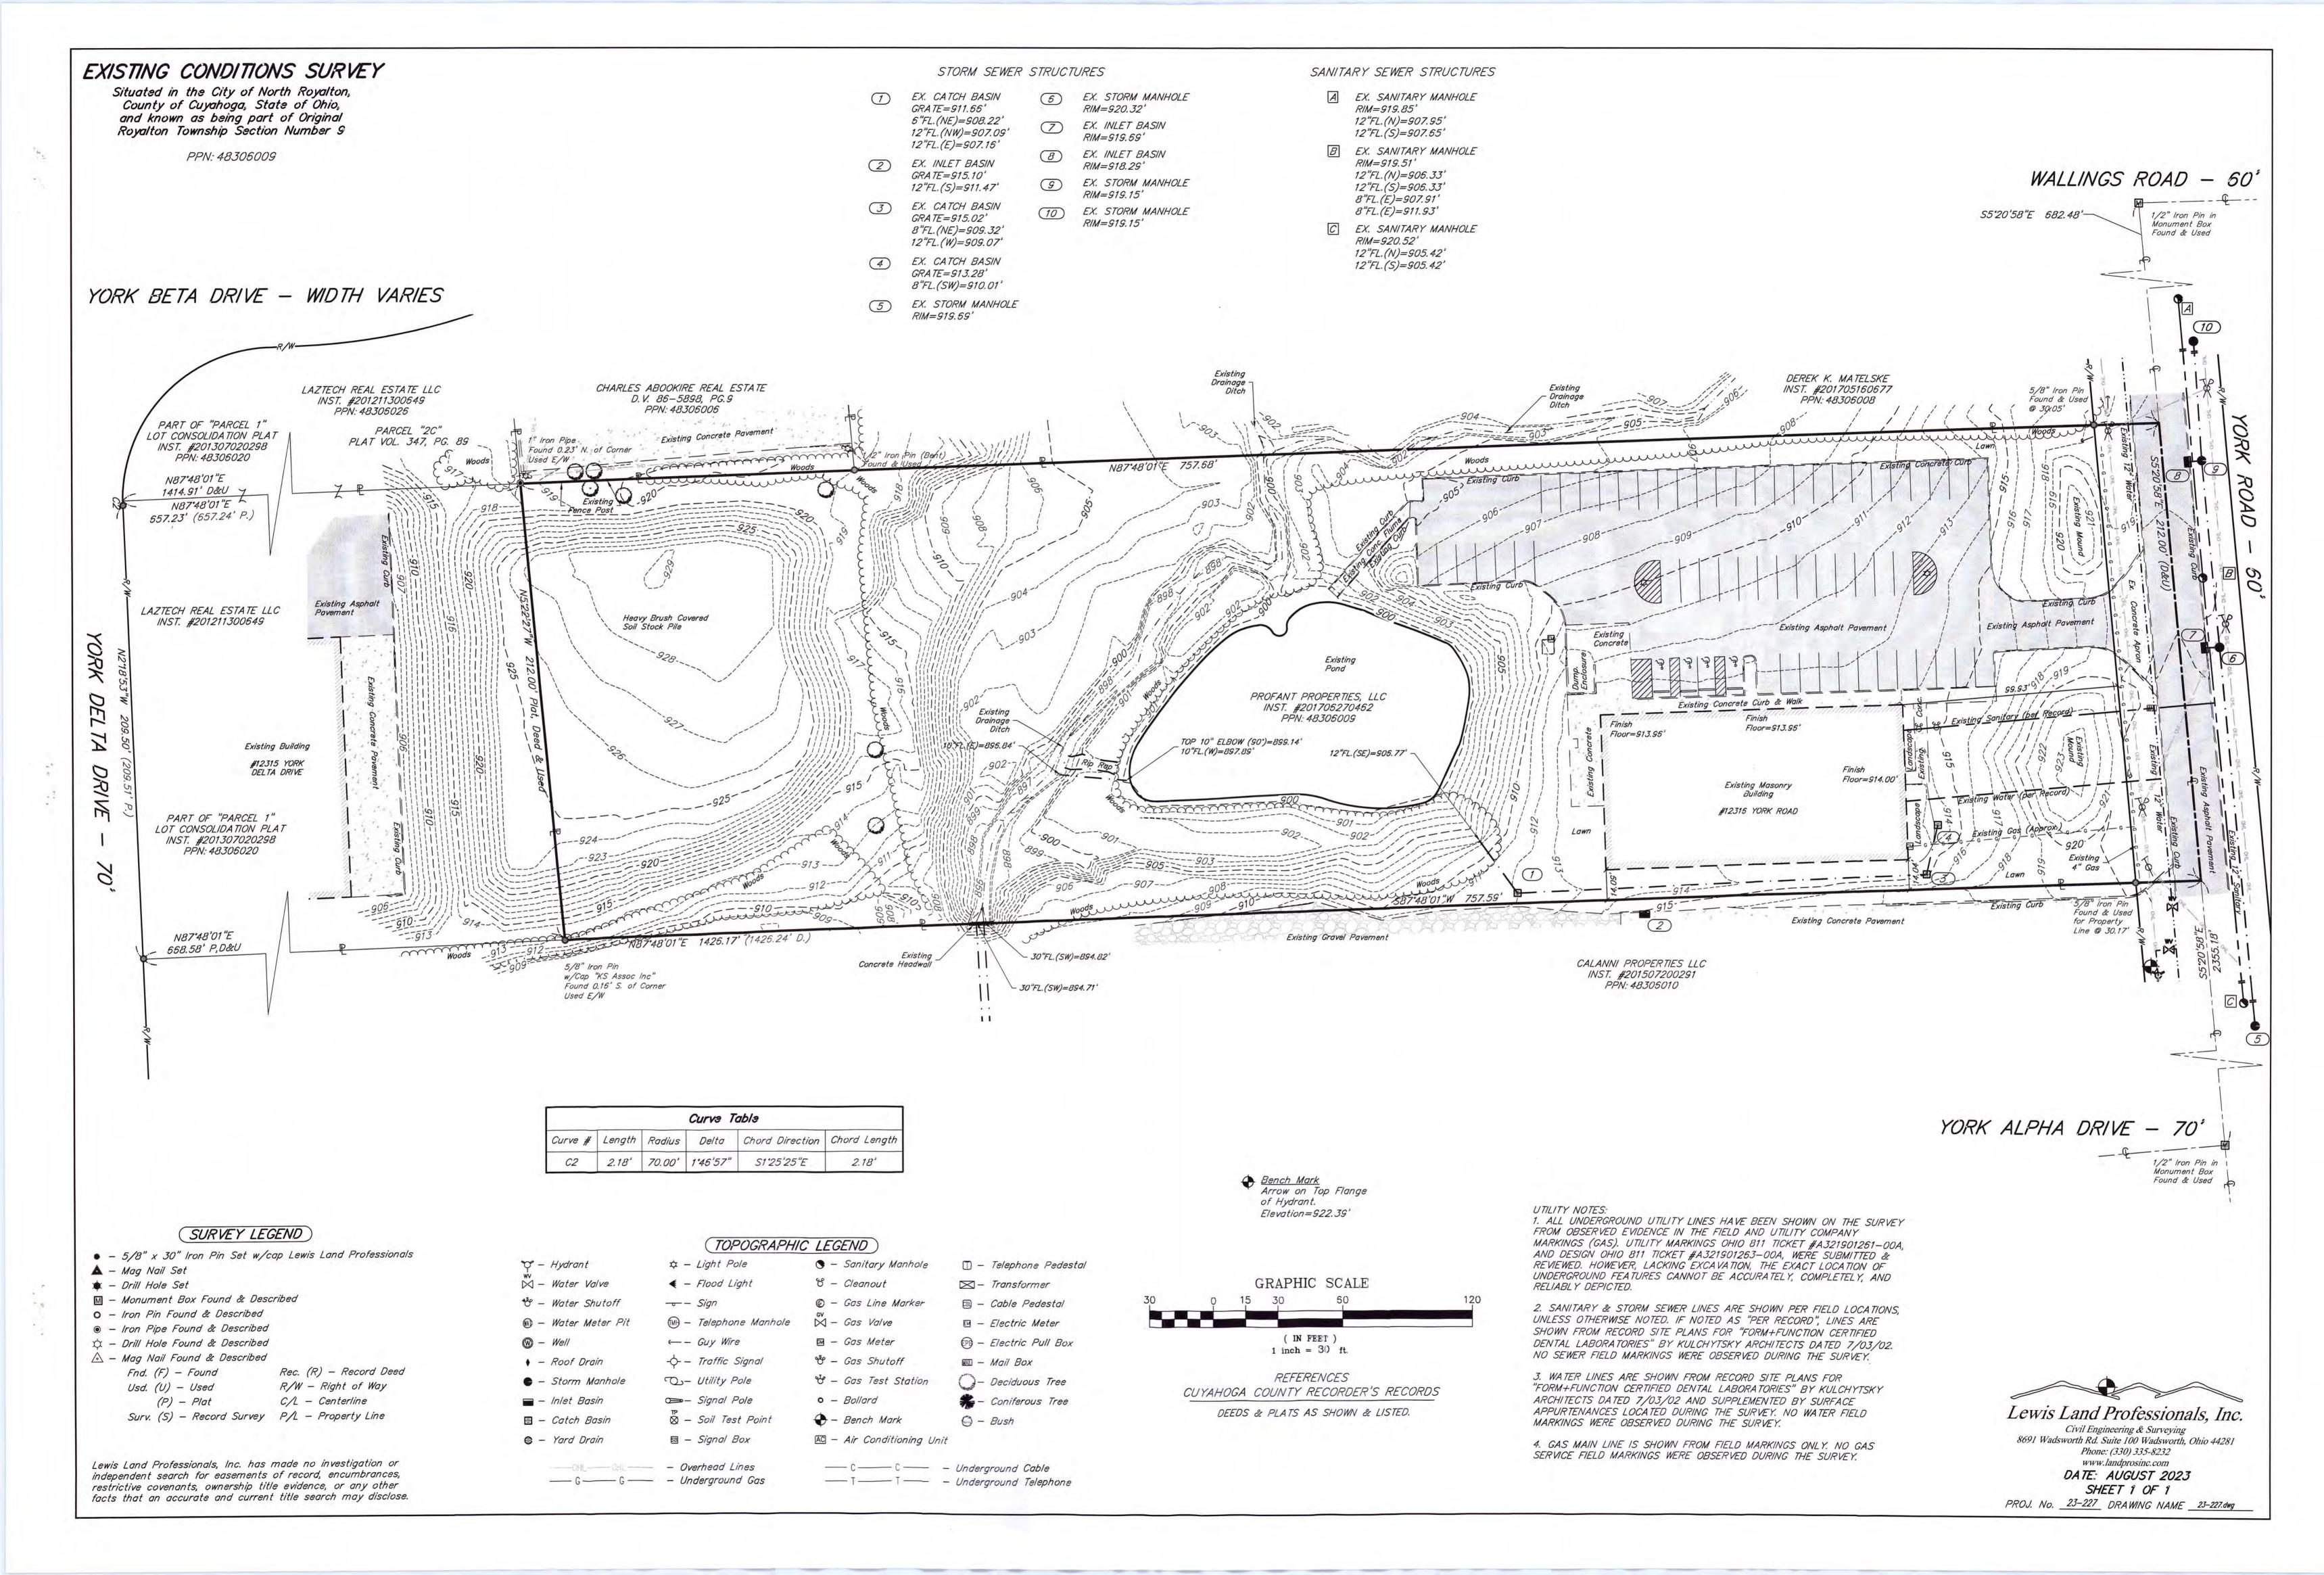

Mike Profant, of Profant Properties, LLC., is seeking preliminary site plan approval for a 4,560 square foot front building addition, a 9,634 square foot rear building addition, and a proposed parking lot expansion for the existing building located at 12316 York Road, also known as PPN: 483-06-009, in General Industrial (GI) district zoning.

#### 4. Narrative statement describing the project and its features:

Business Team Network has owned and occupied this property and building since 2017 and basically, we have outgrown the facility. Our goal is to stay here in North Royalton, and we are proposing to add a front addition to upgrade/modernize the look of the building and add a conference center to meet with our local and out of town clients, displaying our products and services. And, add a warehouse to the rear of the building to house the massive amounts of computers, monitors, and security components we purchase for our employees to assemble and program, and our technicians install in the field. See our website for more information about the business, at www. BNTeam.com We have addressed the rear pond at the back of the property. It is not classified as a wetland, and we have been granted the ability to build the rear addition as shown in the drawings. See attached wetland study/classification report.

The front addition will need a variance to build into the parking setback.

5 Applicant's Plan Poquest: Inlesse mark engraphists b

The existing building is built with colored split faced concrete block, we intend to use the same block on the exterior, and stain/paint the entire building a neutral color for consistency. See attached original construction drawings of the building that show the original site plan, final site contours, and the parking lot with the new structures added. See attached preliminary new floor plans and elevations for the additions, and square footages.