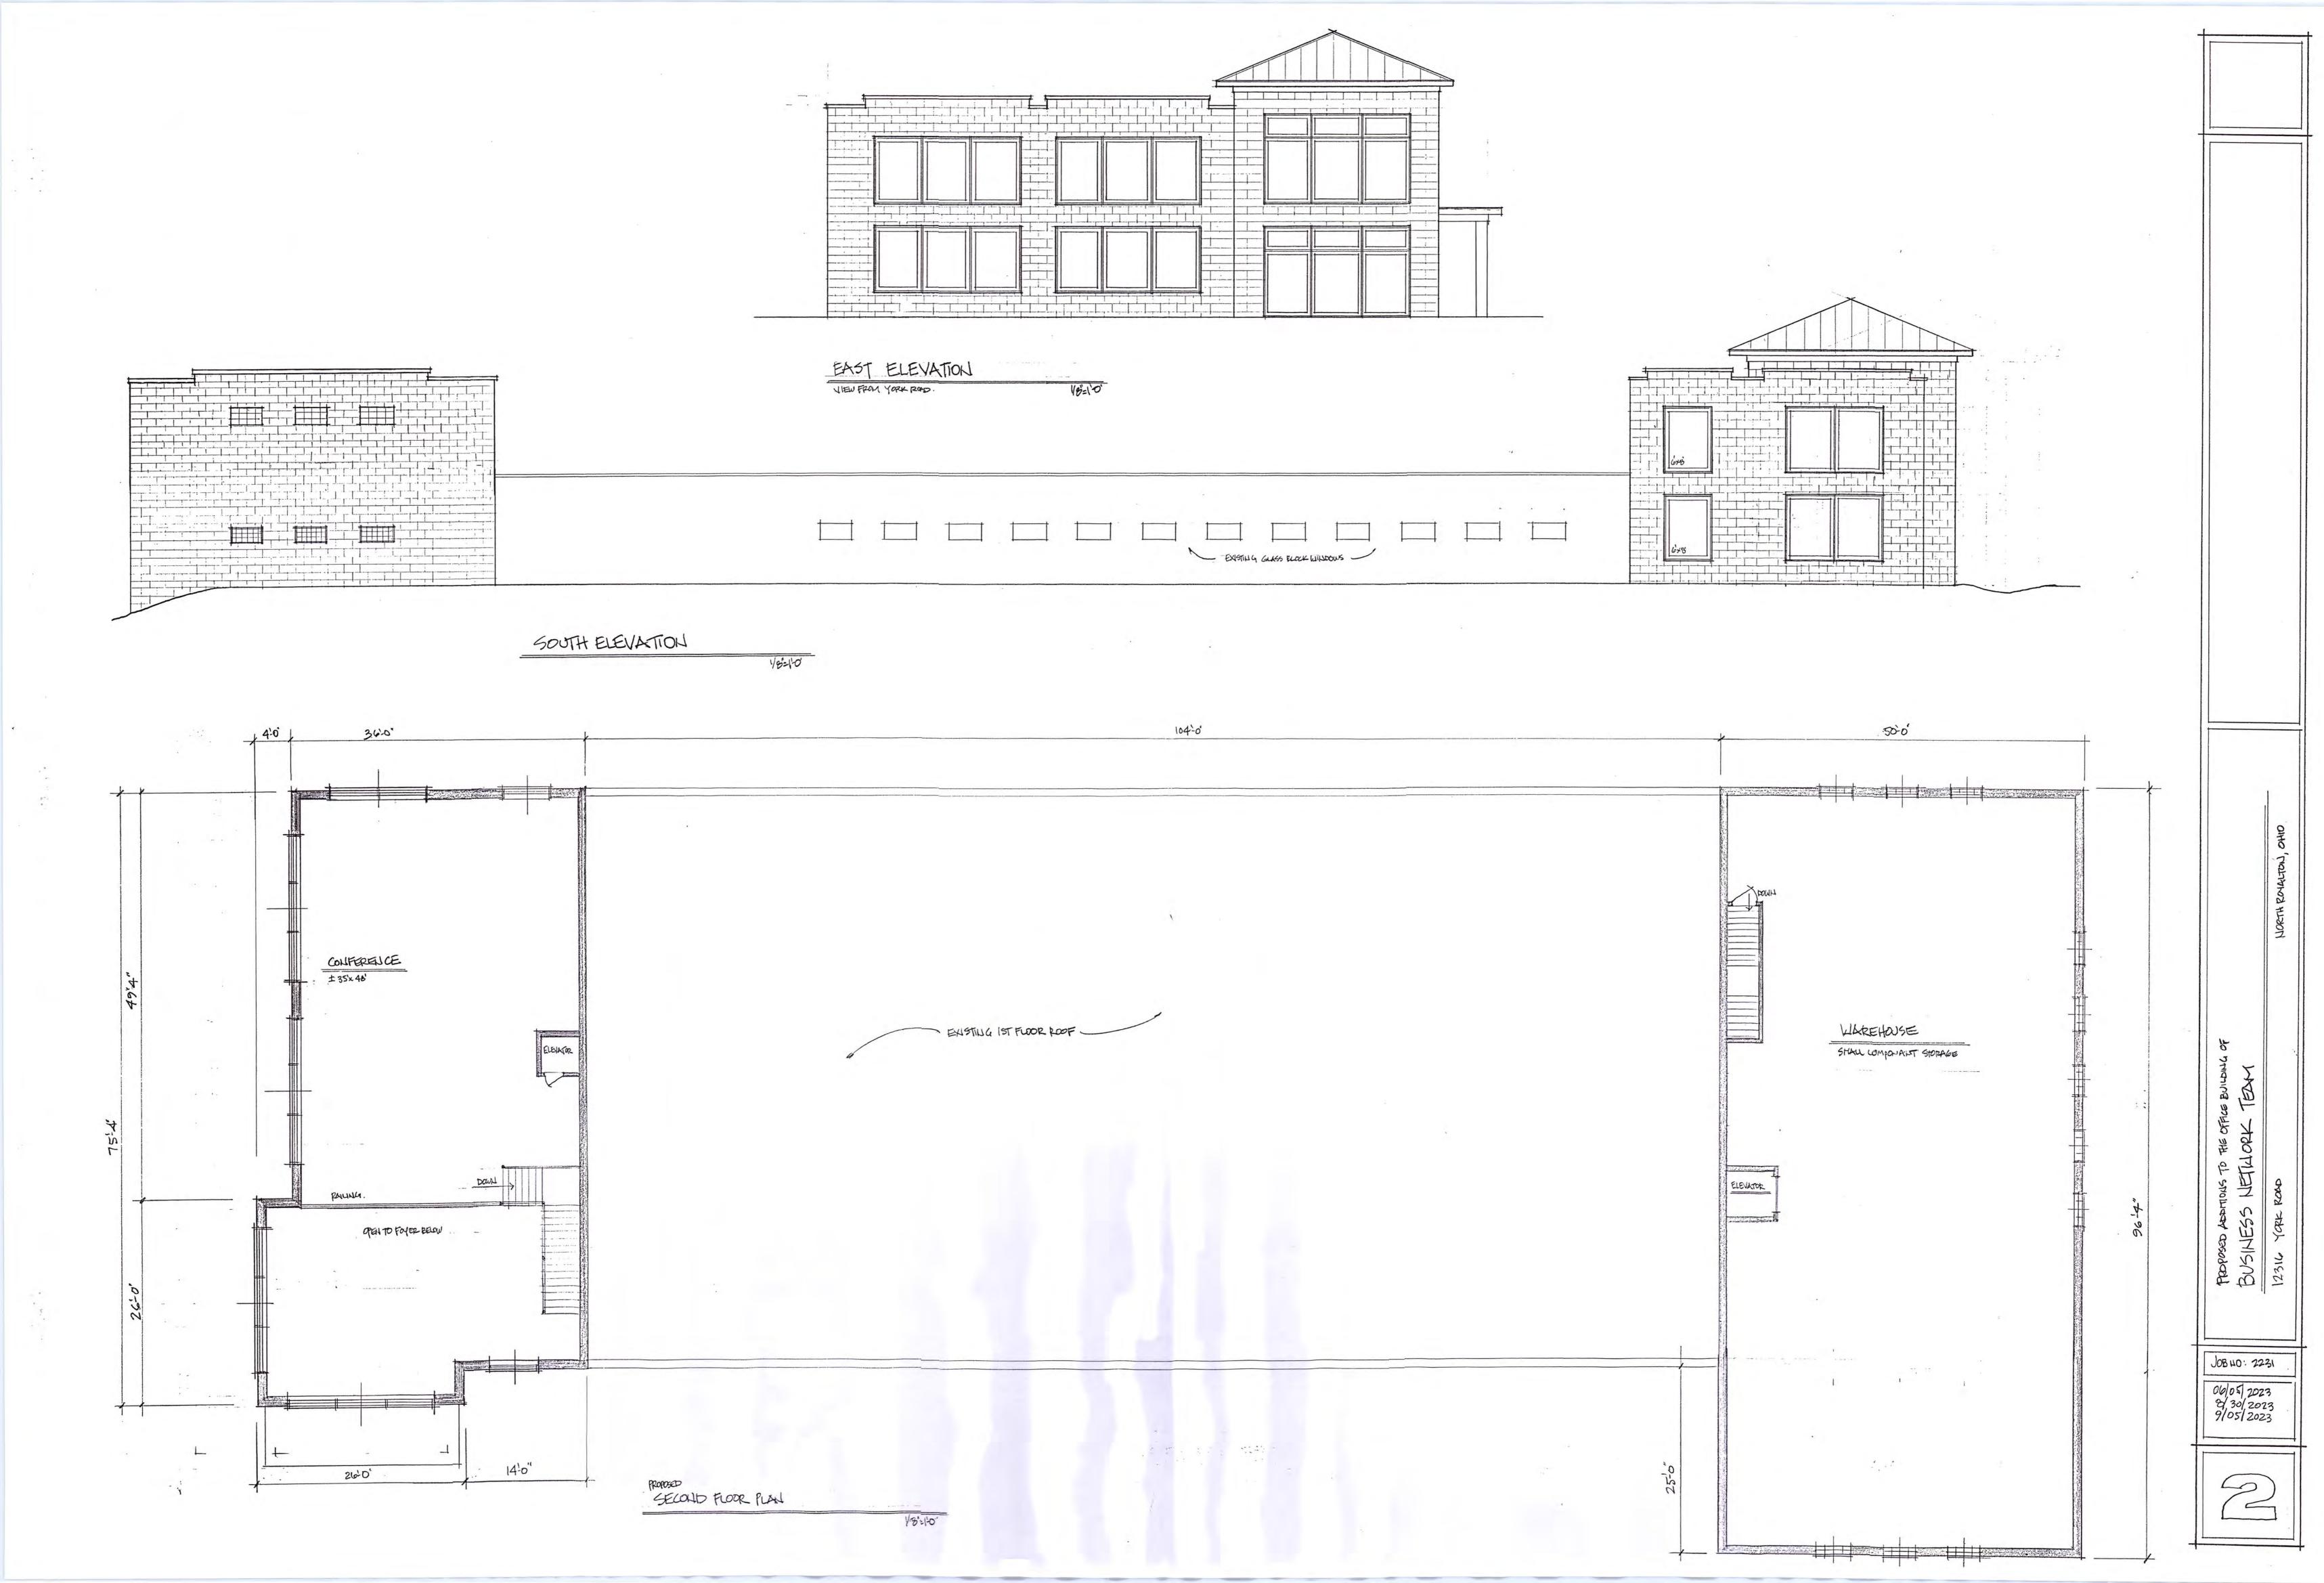

Mike Profant, of Profant Properties, LLC., is seeking preliminary site plan approval for a 4,560 square foot front building addition, a 9,634 square foot rear building addition, and a proposed parking lot expansion for the existing building located at 12316 York Road, also known as PPN: 483-06-009, in General Industrial (GI) district zoning.

#### 4. Narrative statement describing the project and its features:

Business Team Network has owned and occupied this property and building since 2017 and basically, we have outgrown the facility. Our goal is to stay here in North Royalton, and we are proposing to add a front addition to upgrade/modernize the look of the building and add a conference center to meet with our local and out of town clients, displaying our products and services. And, add a warehouse to the rear of the building to house the massive amounts of computers, monitors, and security components we purchase for our employees to assemble and program, and our technicians install in the field. See our website for more information about the business, at www. BNTeam.com We have addressed the rear pond at the back of the property. It is not classified as a wetland, and we have been granted the ability to build the rear addition as shown in the drawings. See attached wetland study/classification report.

The front addition will need a variance to build into the parking setback.

5 Applicant's Plan Poquest: Inlesse mark engraphists b

The existing building is built with colored split faced concrete block, we intend to use the same block on the exterior, and stain/paint the entire building a neutral color for consistency. See attached original construction drawings of the building that show the original site plan, final site contours, and the parking lot with the new structures added. See attached preliminary new floor plans and elevations for the additions, and square footages.