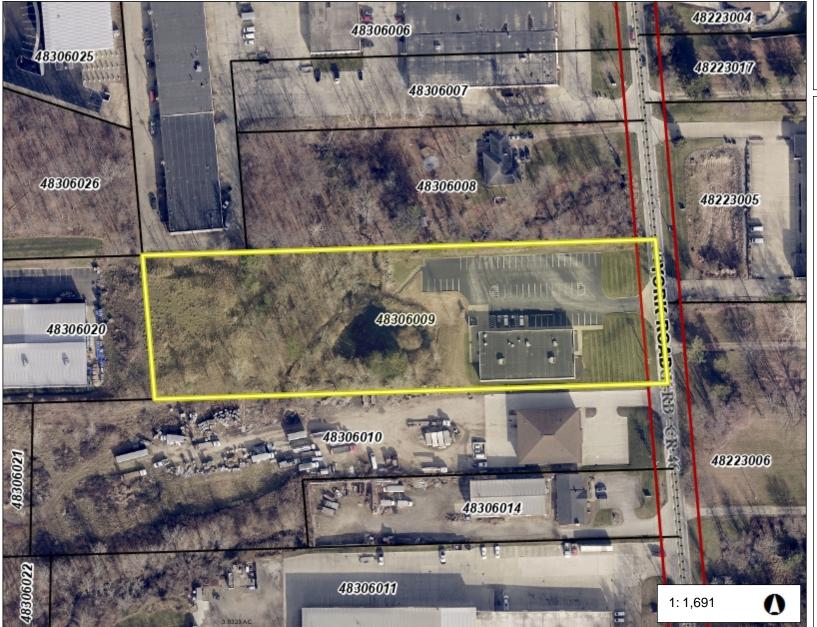

Mike Profant, of Profant Properties, LLC., is seeking preliminary site plan approval for a 4,560 square foot front building addition, a 9,634 square foot rear building addition, and a proposed parking lot expansion for the existing building located at 12316 York Road, also known as PPN: 483-06-009, in General Industrial (GI) district zoning.

| 12316 YORK ROAD                                                                                                                                | Business Hetwork Team                                |  |  |
|------------------------------------------------------------------------------------------------------------------------------------------------|------------------------------------------------------|--|--|
| Address                                                                                                                                        | Name of Occupant, Business or Tenant (if applicable) |  |  |
| 483-06-009                                                                                                                                     | GI - GENERAL INDUSTRIAL                              |  |  |
| Permanent Parcel Number                                                                                                                        | Zoning District and Ward                             |  |  |
| 2. Property Owner of Parcel:                                                                                                                   |                                                      |  |  |
| MIKE PROFANT                                                                                                                                   | PROFANT PROPERTIES, LLC.                             |  |  |
| Name                                                                                                                                           | Name of Business (if applicable)                     |  |  |
| 12316 YORK ROAD                                                                                                                                | 440-625-1955                                         |  |  |
| Address                                                                                                                                        | Phone                                                |  |  |
| HORTH ROYALTON, OHIO 44133                                                                                                                     | MPROFAUT & BHTEAM. COM                               |  |  |
| City, State and Postal Code                                                                                                                    | Email (electronic mail)                              |  |  |
| Owner Authorized Representative):  Same as abs                                                                                                 | Name of Business (if applicable)                     |  |  |
|                                                                                                                                                | 80 F                                                 |  |  |
| Address                                                                                                                                        | Phone                                                |  |  |
| City, State and Postal Code                                                                                                                    | Email (electronic mail)                              |  |  |
| For Office Use Only  Og(C)5/2-C23  Date Application Submitted  Meeting Date  3965  Application Fee Payment Information (date, check number, ca | I.R.                                                 |  |  |
| Other Application Fee Information                                                                                                              |                                                      |  |  |

#### 4. Narrative statement describing the project and its features:

Business Team Network has owned and occupied this property and building since 2017 and basically, we have outgrown the facility. Our goal is to stay here in North Royalton, and we are proposing to add a front addition to upgrade/modernize the look of the building and add a conference center to meet with our local and out of town clients, displaying our products and services. And, add a warehouse to the rear of the building to house the massive amounts of computers, monitors, and security components we purchase for our employees to assemble and program, and our technicians install in the field. See our website for more information about the business, at www. BNTeam.com We have addressed the rear pond at the back of the property. It is not classified as a wetland, and we have been granted the ability to build the rear addition as shown in the drawings. See attached wetland study/classification report.

# Cuyahoga County GIS Viewer

Date Created: 9/13/2023

Legend

■ Municipalities

Right Of Way

-- Platted Centerline

Parcel

282 0 141 282 Feet

WGS\_1984\_Web\_Mercator\_Auxiliary\_Sphere

This map is a user generated static output from an Internet mapping site and is for reference only. Data layers that appear on this map may or may not be accurate, current, or otherwise reliable.