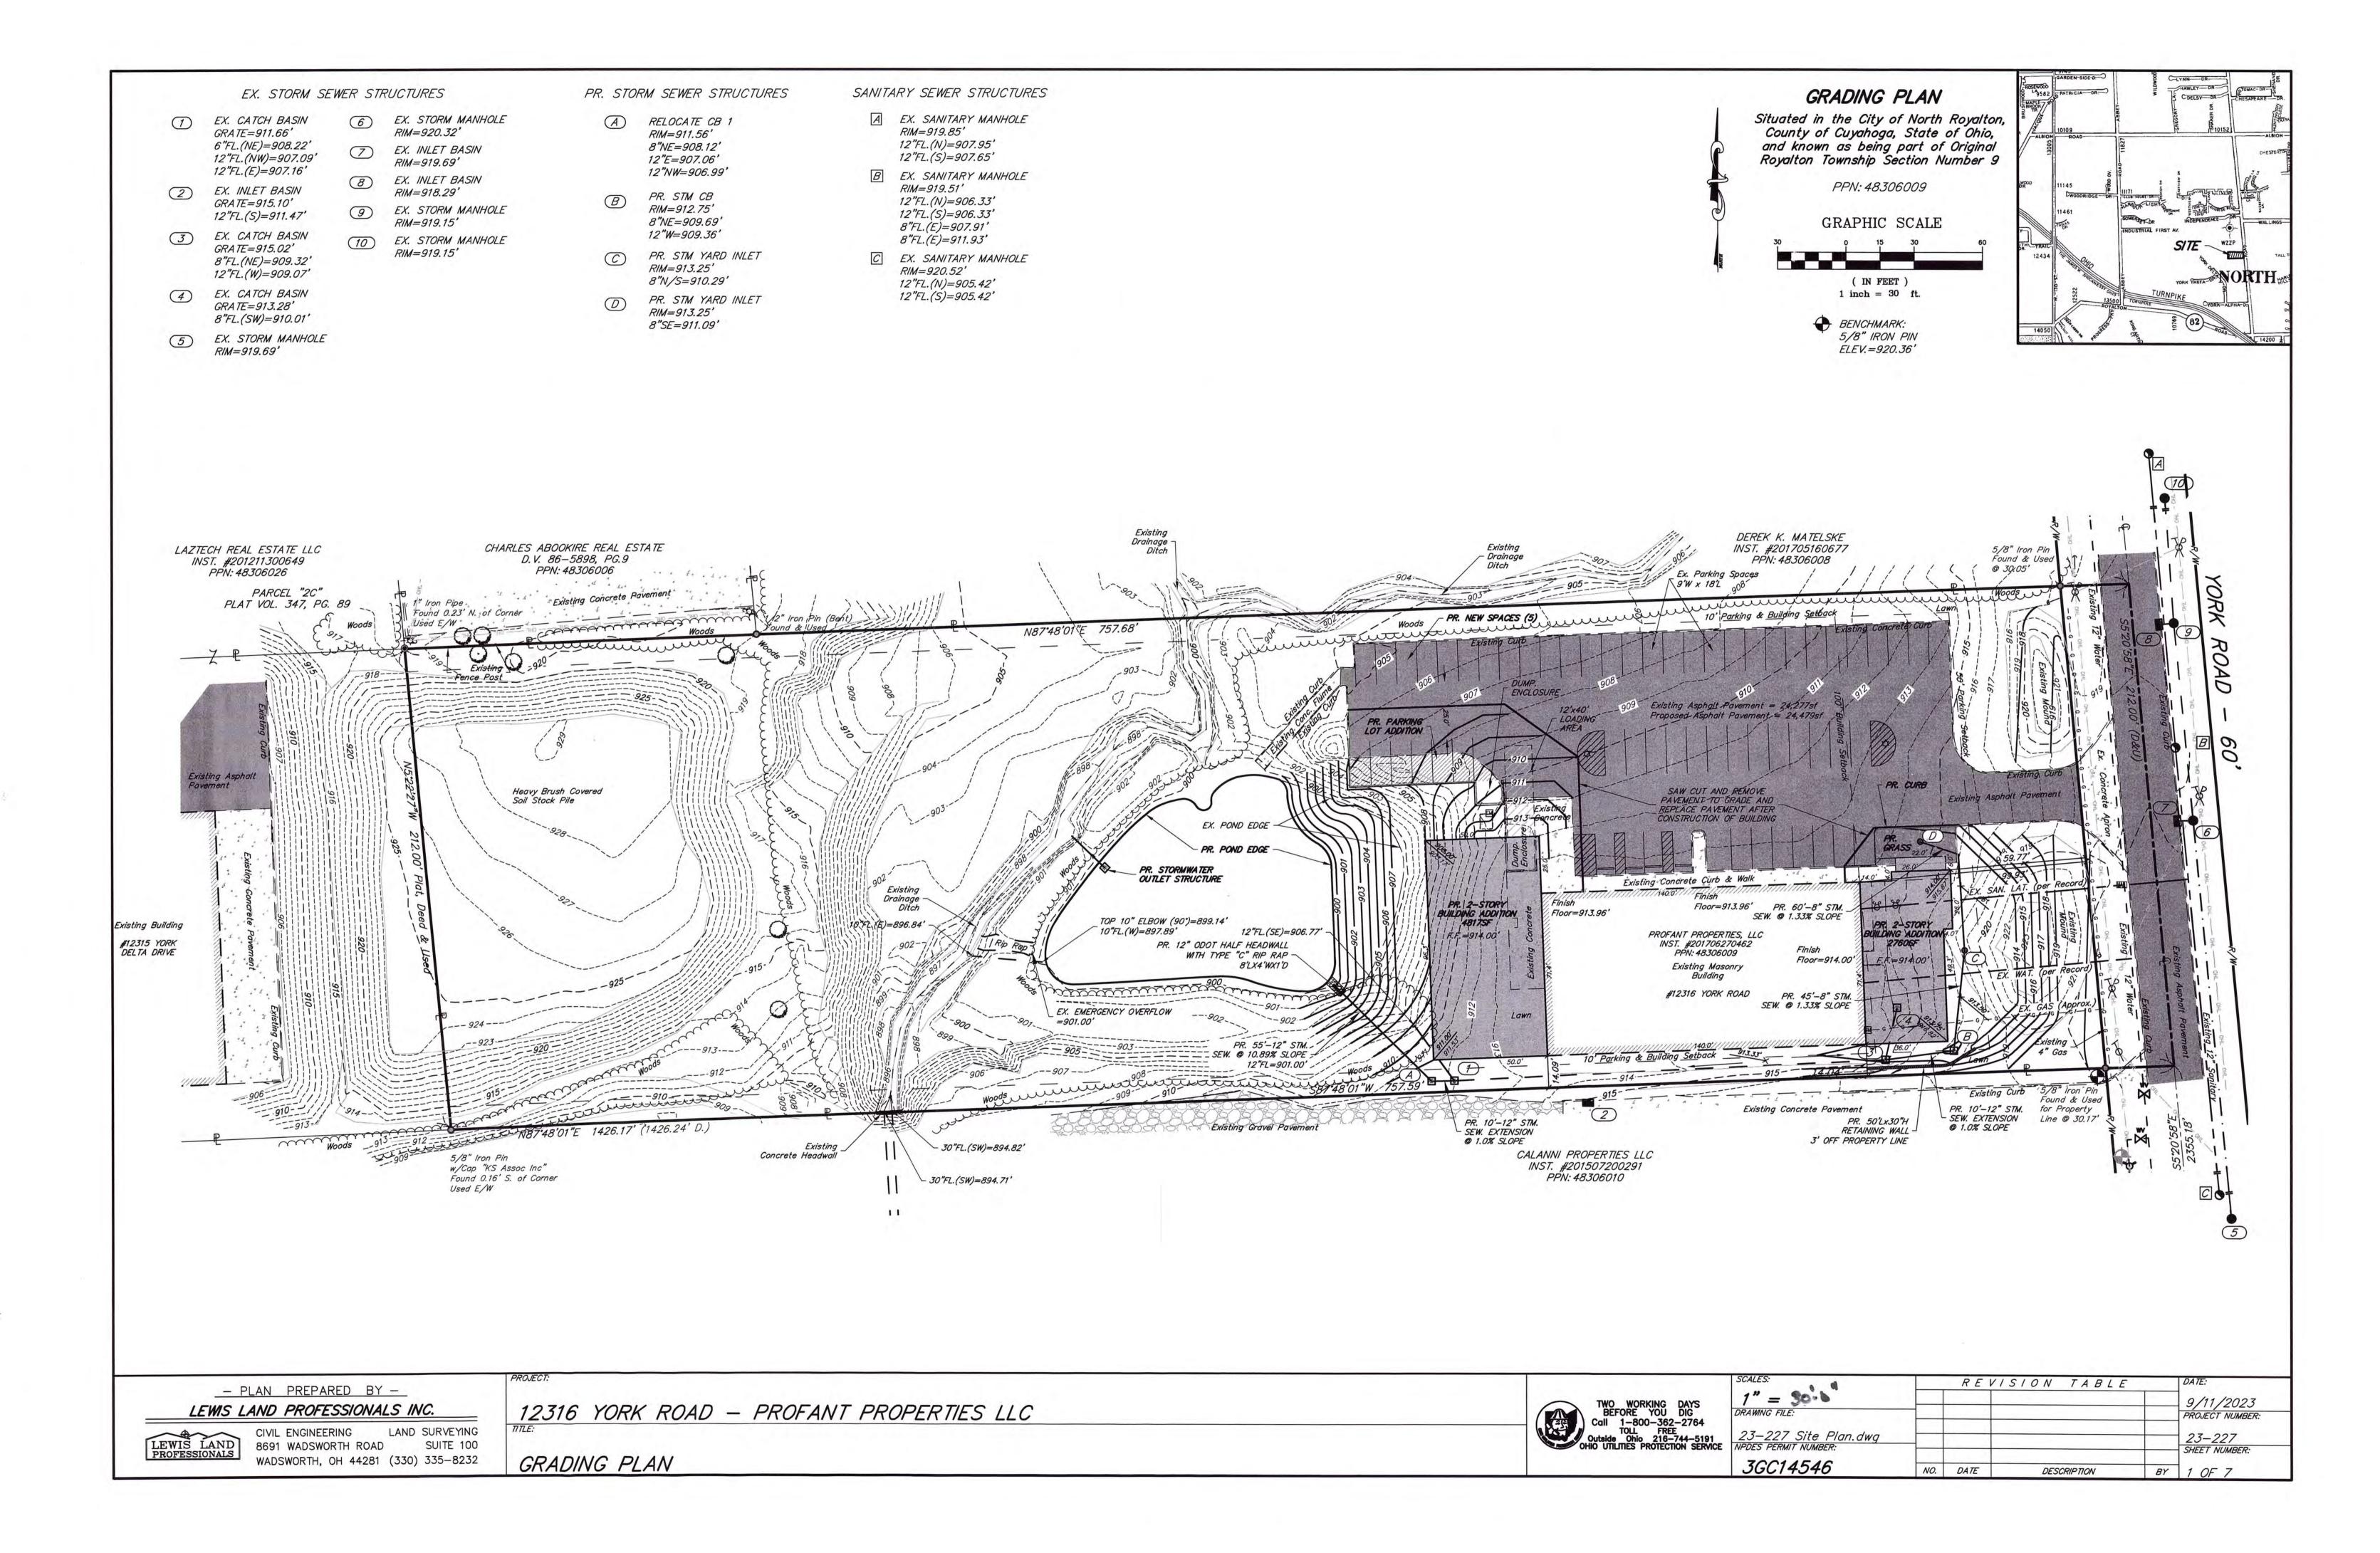

Mike Profant, of Profant Properties, LLC., is seeking preliminary site plan approval for a 4,560 square foot front building addition, a 9,634 square foot rear building addition, and a proposed parking lot expansion for the existing building located at 12316 York Road, also known as PPN: 483-06-009, in General Industrial (GI) district zoning.

#### 4. Narrative statement describing the project and its features:

Business Team Network has owned and occupied this property and building since 2017 and basically, we have outgrown the facility. Our goal is to stay here in North Royalton, and we are proposing to add a front addition to upgrade/modernize the look of the building and add a conference center to meet with our local and out of town clients, displaying our products and services. And, add a warehouse to the rear of the building to house the massive amounts of computers, monitors, and security components we purchase for our employees to assemble and program, and our technicians install in the field. See our website for more information about the business, at www. BNTeam.com We have addressed the rear pond at the back of the property. It is not classified as a wetland, and we have been granted the ability to build the rear addition as shown in the drawings. See attached wetland study/classification report.

The front addition will need a variance to build into the parking setback.

5 Applicant's Plan Poquest: Inlesse mark engraphists b

The existing building is built with colored split faced concrete block, we intend to use the same block on the exterior, and stain/paint the entire building a neutral color for consistency. See attached original construction drawings of the building that show the original site plan, final site contours, and the parking lot with the new structures added. See attached preliminary new floor plans and elevations for the additions, and square footages.