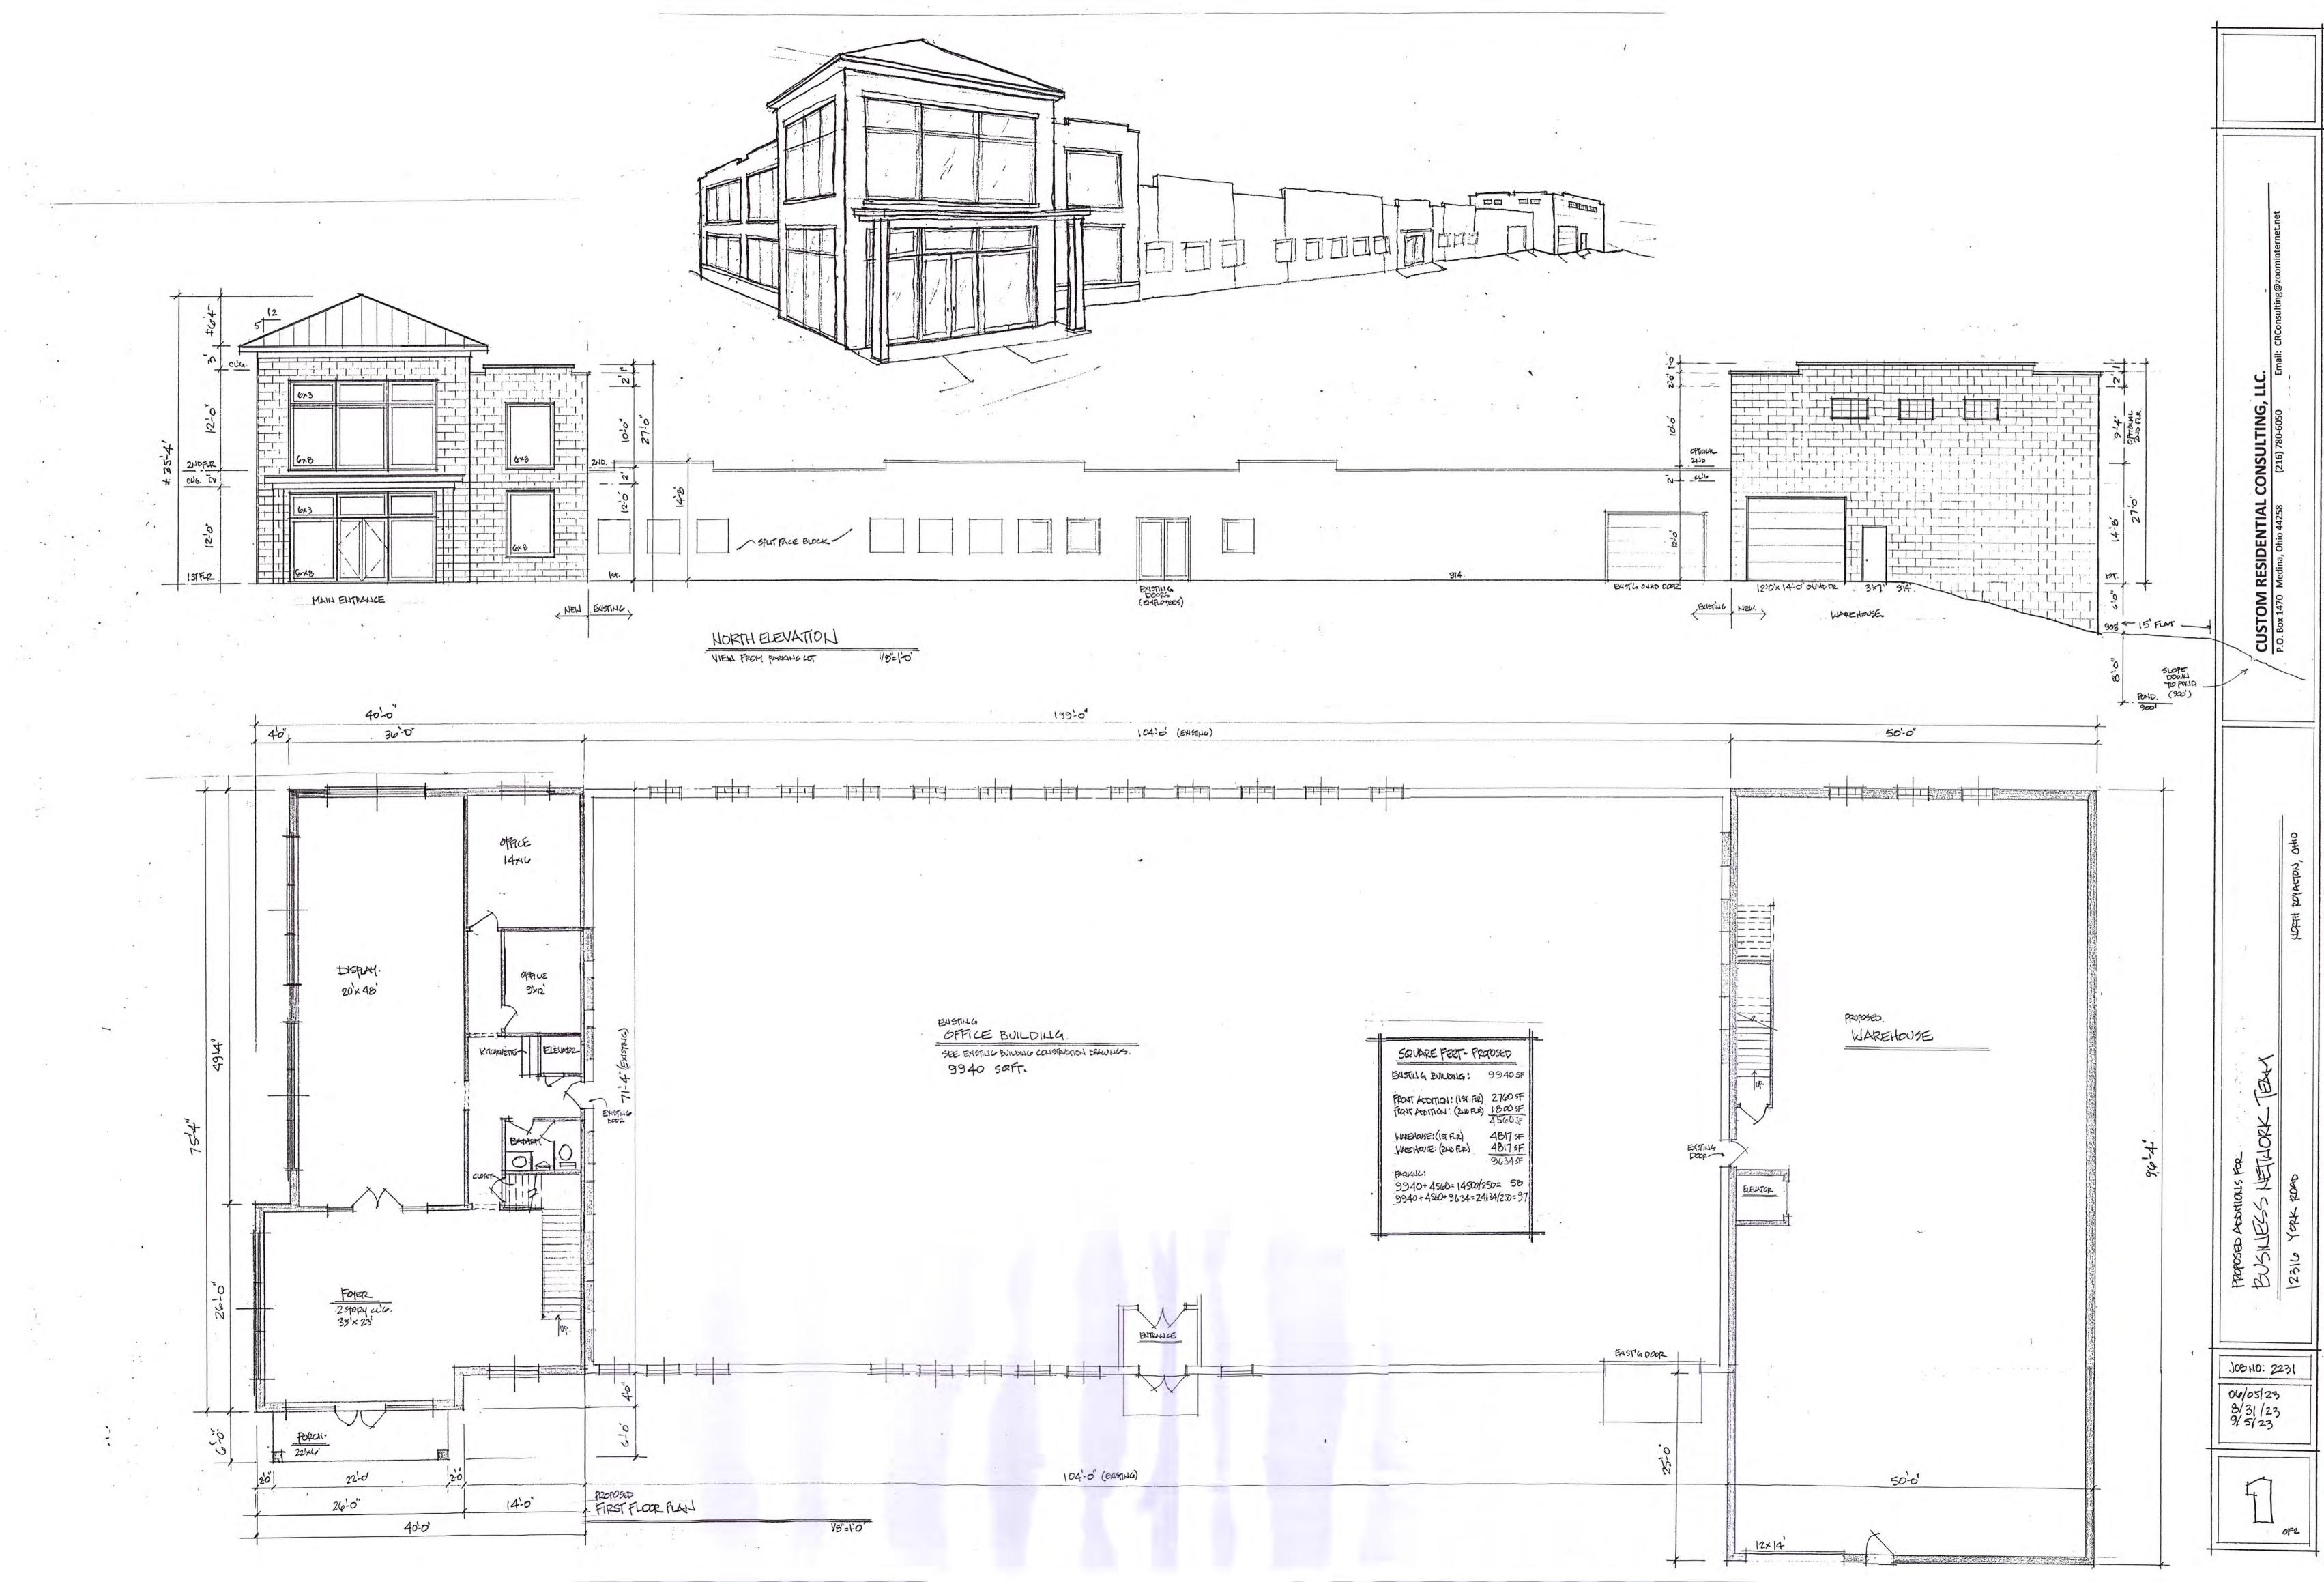

Mike Profant, of Profant Properties, LLC., is seeking preliminary site plan approval for a 4,560 square foot front building addition, a 9,634 square foot rear building addition, and a proposed parking lot expansion for the existing building located at 12316 York Road, also known as PPN: 483-06-009, in General Industrial (GI) district zoning.

#### 4. Narrative statement describing the project and its features:

Business Team Network has owned and occupied this property and building since 2017 and basically, we have outgrown the facility. Our goal is to stay here in North Royalton, and we are proposing to add a front addition to upgrade/modernize the look of the building and add a conference center to meet with our local and out of town clients, displaying our products and services. And, add a warehouse to the rear of the building to house the massive amounts of computers, monitors, and security components we purchase for our employees to assemble and program, and our technicians install in the field. See our website for more information about the business, at www. BNTeam.com We have addressed the rear pond at the back of the property. It is not classified as a wetland, and we have been granted the ability to build the rear addition as shown in the drawings. See attached wetland study/classification report.

The front addition will need a variance to build into the parking setback.

5 Applicant's Plan Poquest: Inlesse mark engraphists b

The existing building is built with colored split faced concrete block, we intend to use the same block on the exterior, and stain/paint the entire building a neutral color for consistency. See attached original construction drawings of the building that show the original site plan, final site contours, and the parking lot with the new structures added. See attached preliminary new floor plans and elevations for the additions, and square footages.