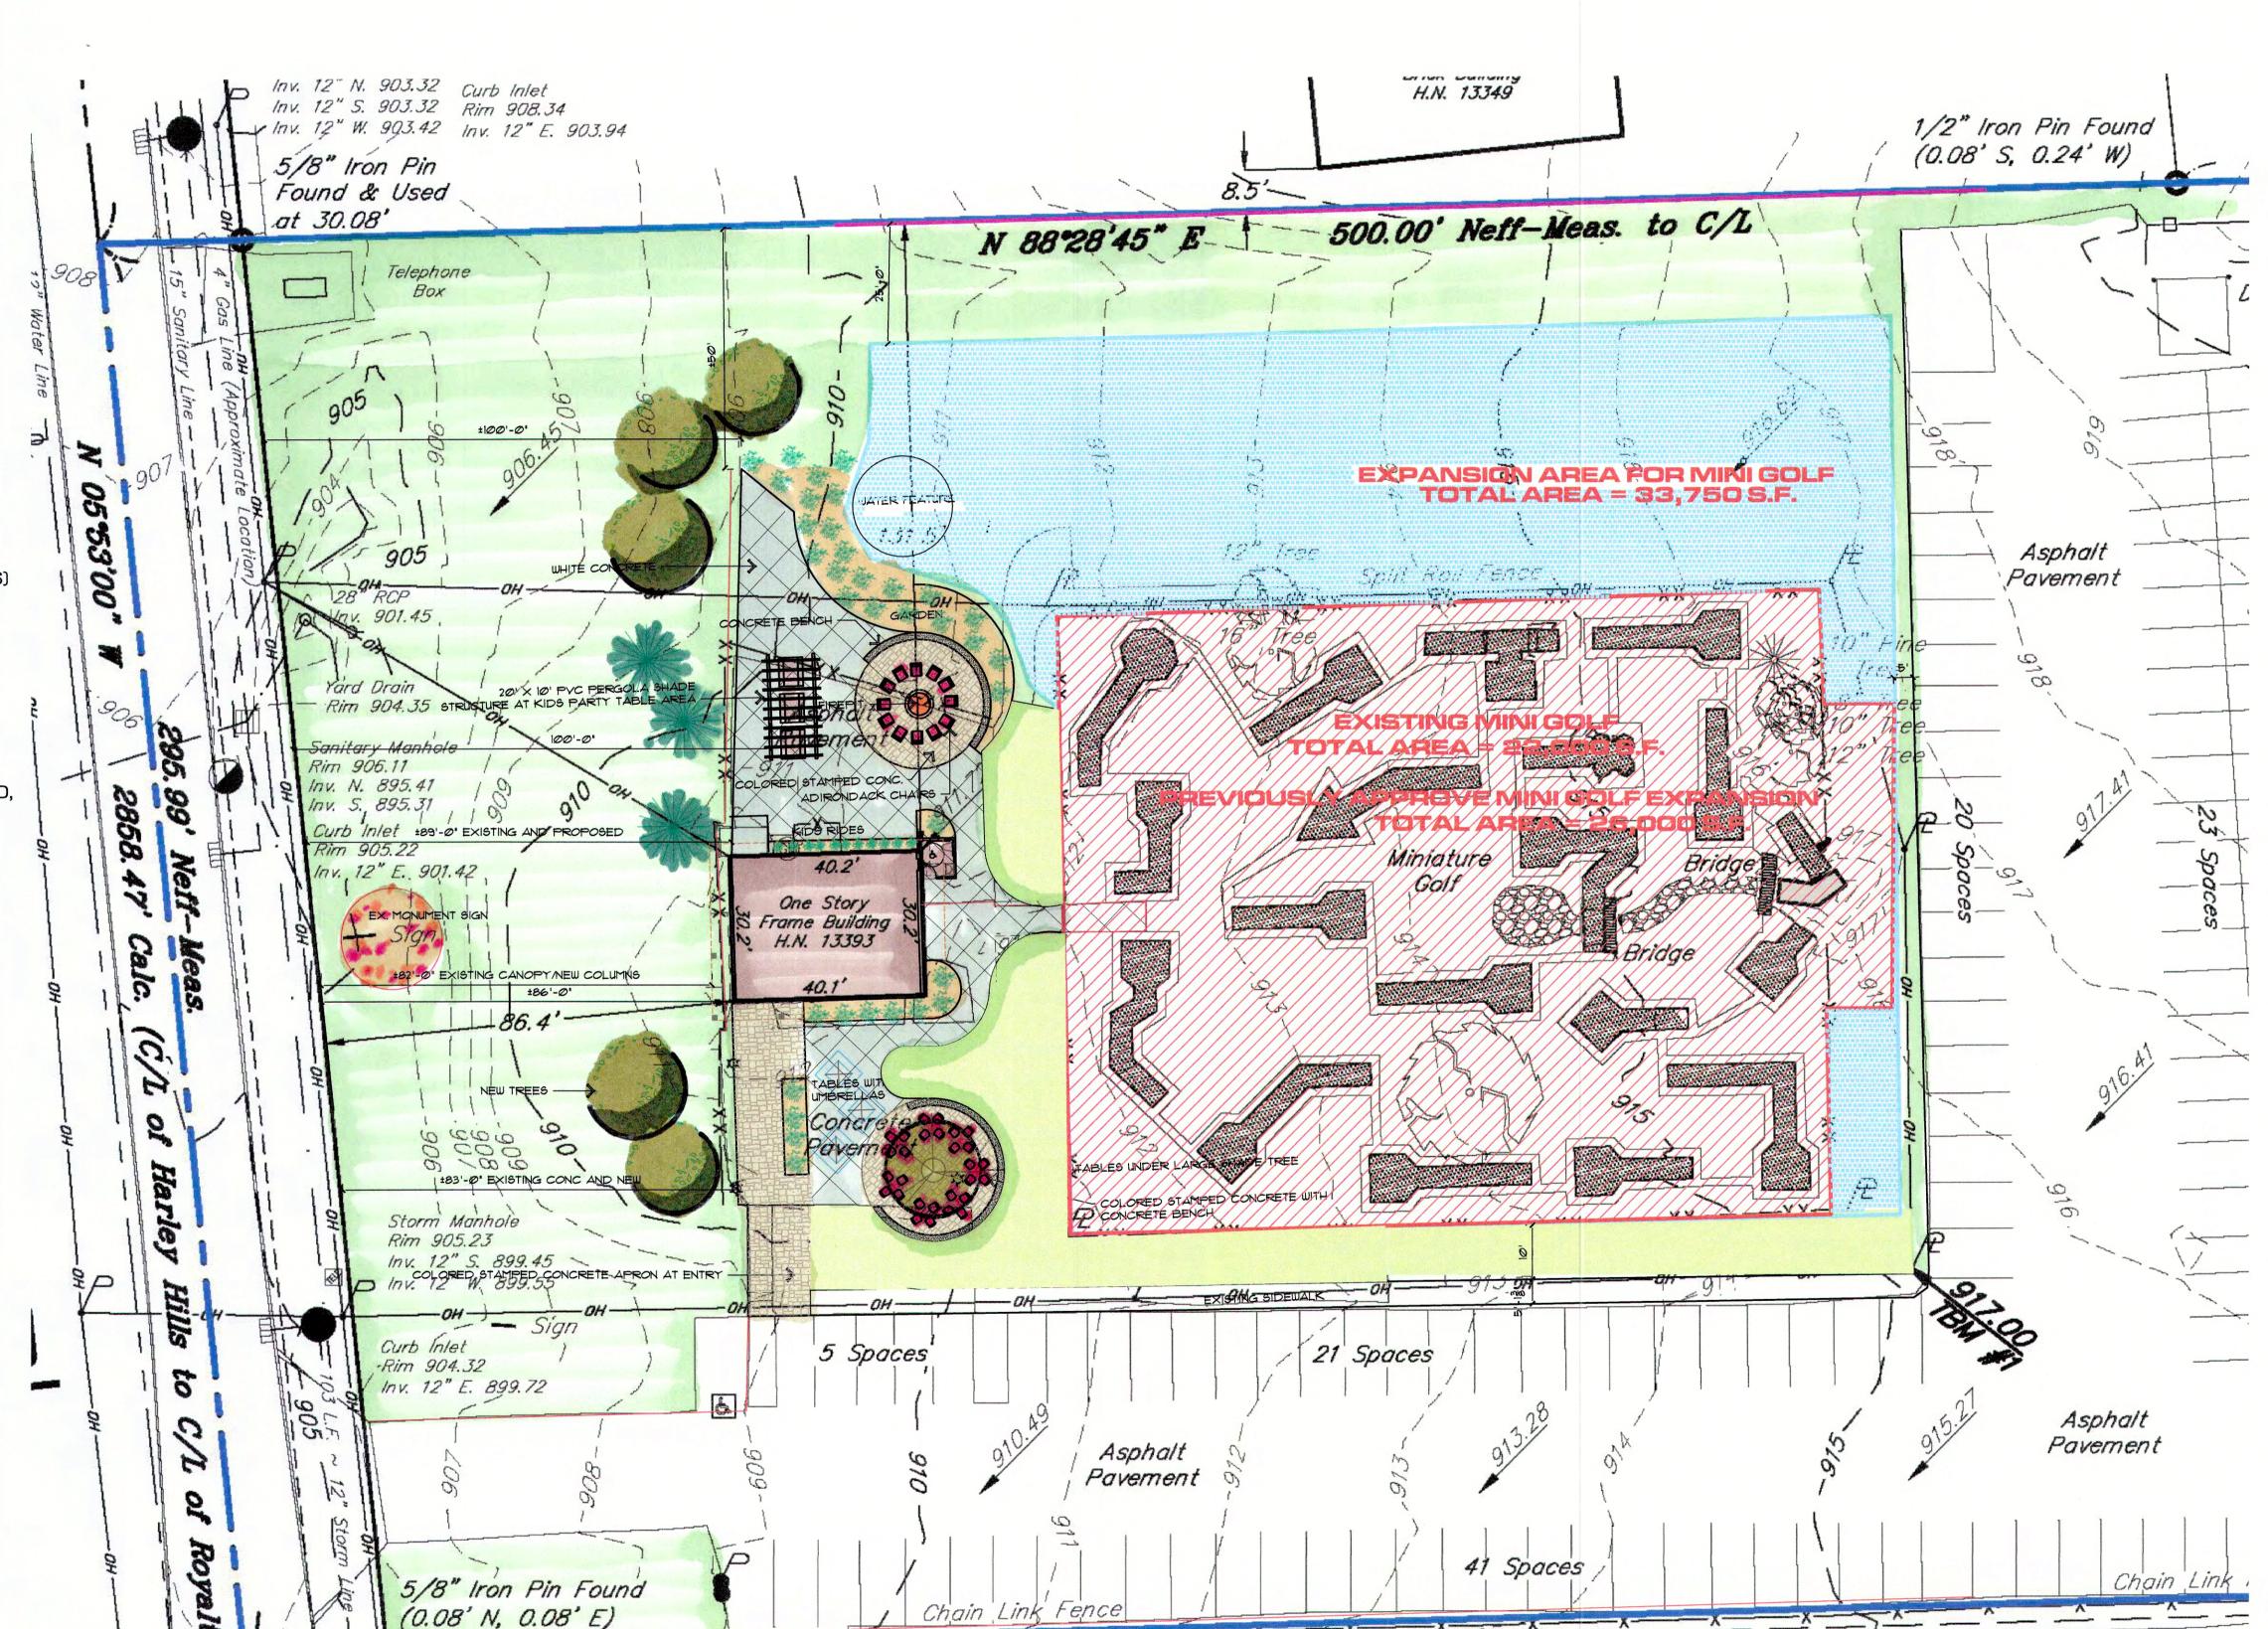

Ashley Rothstein, on behalf of 13393 York Road LLC., is seeking final site plan approval for the addition of a bathroom to the existing ice cream building, exterior modifications to the existing ice cream building and building signage, the construction of a pergola structure, the replacement and modification of exterior paving, and the area expansion of the existing miniature golf course at Mr. Divot's Sports Park located at 13393 York Road, also known as PPN: 482-27-005, in Research Office (RO) District zoning.

#### CITY OF NORTH ROYALTON PLANNING COMMISSION APPLICATION

| 4. Narrative statement describing the project and its features:                                                                                                                                       |
|-------------------------------------------------------------------------------------------------------------------------------------------------------------------------------------------------------|
| - add ADA Bathroom to front building                                                                                                                                                                  |
| · New putt-putt course to be wheel chair                                                                                                                                                              |
| accessible.                                                                                                                                                                                           |
| · Pergola to offer shaded aven                                                                                                                                                                        |
| · Pergola to offer Shaded area<br>· Renovation/Remodel exterior of front building                                                                                                                     |
|                                                                                                                                                                                                       |
| * Keplace exterior concrete                                                                                                                                                                           |
|                                                                                                                                                                                                       |
|                                                                                                                                                                                                       |
|                                                                                                                                                                                                       |
|                                                                                                                                                                                                       |
|                                                                                                                                                                                                       |
|                                                                                                                                                                                                       |
|                                                                                                                                                                                                       |
| 5. Applicant's Plan Request: (please mark appropriate box)                                                                                                                                            |
|                                                                                                                                                                                                       |
| Commercial / Industrial / Residential:  ———————————————————————————————————                                                                                                                           |
| Final Site Plan Approval                                                                                                                                                                              |
| Subdivision:                                                                                                                                                                                          |
| Sketch Plan Approval                                                                                                                                                                                  |
| Preliminary Site Plan Approval                                                                                                                                                                        |
| Final Site / Preliminary Plat Approval                                                                                                                                                                |
| Final Plat / Dedication Approval                                                                                                                                                                      |
|                                                                                                                                                                                                       |
| The Planning Commission or its agent(s) is hereby authorized to enter upon the property for which h                                                                                                   |
| approval is sought, without further notification, to inspect said property. Any such inspection shall be conducted between the hours of 9 a.m. and 5 p.m. on any day of the week, including weekends. |
| I further understand that any misrepresentation of data or facts or violations of the Ordinances of the                                                                                               |
| pity of North Royalton are cause for refusal, suspension or revocation of this license if issued.                                                                                                     |
| (101 L) Abba D 4 1 10/27/22                                                                                                                                                                           |
| Applicant Signature ( Printed Name and Title Date                                                                                                                                                     |
| Use Washley Rothstin Owner 10/27/23                                                                                                                                                                   |
| Owner Signature Printed Name and Title Date                                                                                                                                                           |

TOTAL LOT AREA ENCOMPASSING LANDSCAPE AND MINI - GOLF = 33,750 S.F.

LANDSCAPED AREA = 10,125 S.F.

ACTIVE MINI GOLF COURSE = 23,625 S.F. REQUIRING PARKING: 23,625 S.F./500 S.F. PER CAR = 48 CARS

THE NUMBER OF PLAYERS FOR MINI GOLF DOES NOT CHANGE AS THERE WERE 18 HOLES PREVIOUSLY AND 18 HOLES AFTER THE ALTERATION. ASSUMING 72 PLAYERS ON THE COURSE MAX., AND, 2 PLAYERS PER CAR, AN ACTUAL MAXIMUM NUMBER OF CARS FOR MINI GOLF IS 32 CARS, WHICH IS CARS LESS THAN WHAT THE PARKING ORDINANCE ASKS FOR. HISTORICALLY, THERE HAS NOT BEEN AN ISSUE WITH PARKING.