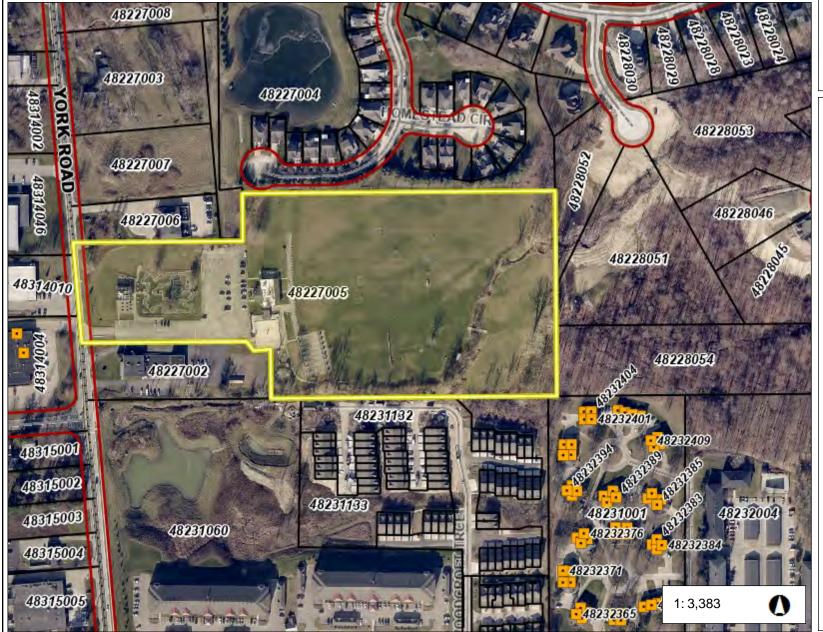

Ashley Rothstein, on behalf of 13393 York Road LLC., is seeking final site plan approval for the addition of a bathroom to the existing ice cream building, exterior modifications to the existing ice cream building and building signage, the construction of a pergola structure, the replacement and modification of exterior paving, and the area expansion of the existing miniature golf course at Mr. Divot's Sports Park located at 13393 York Road, also known as PPN: 482-27-005, in Research Office (RO) District zoning.

### Cuyahoga County GIS Viewer

Date Created: 11/3/2023

Legend

■ Municipalities

Right Of Way

-- Platted Centerline

□Parcel

564 0 282 564 Feet

WGS\_1984\_Web\_Mercator\_Auxiliary\_Sphere

This map is a user generated static output from an Internet mapping site and is for reference only. Data layers that appear on this map may or may not be accurate, current, or otherwise reliable.

THIS MAP IS NOT TO BE USED FOR NAVIGATION