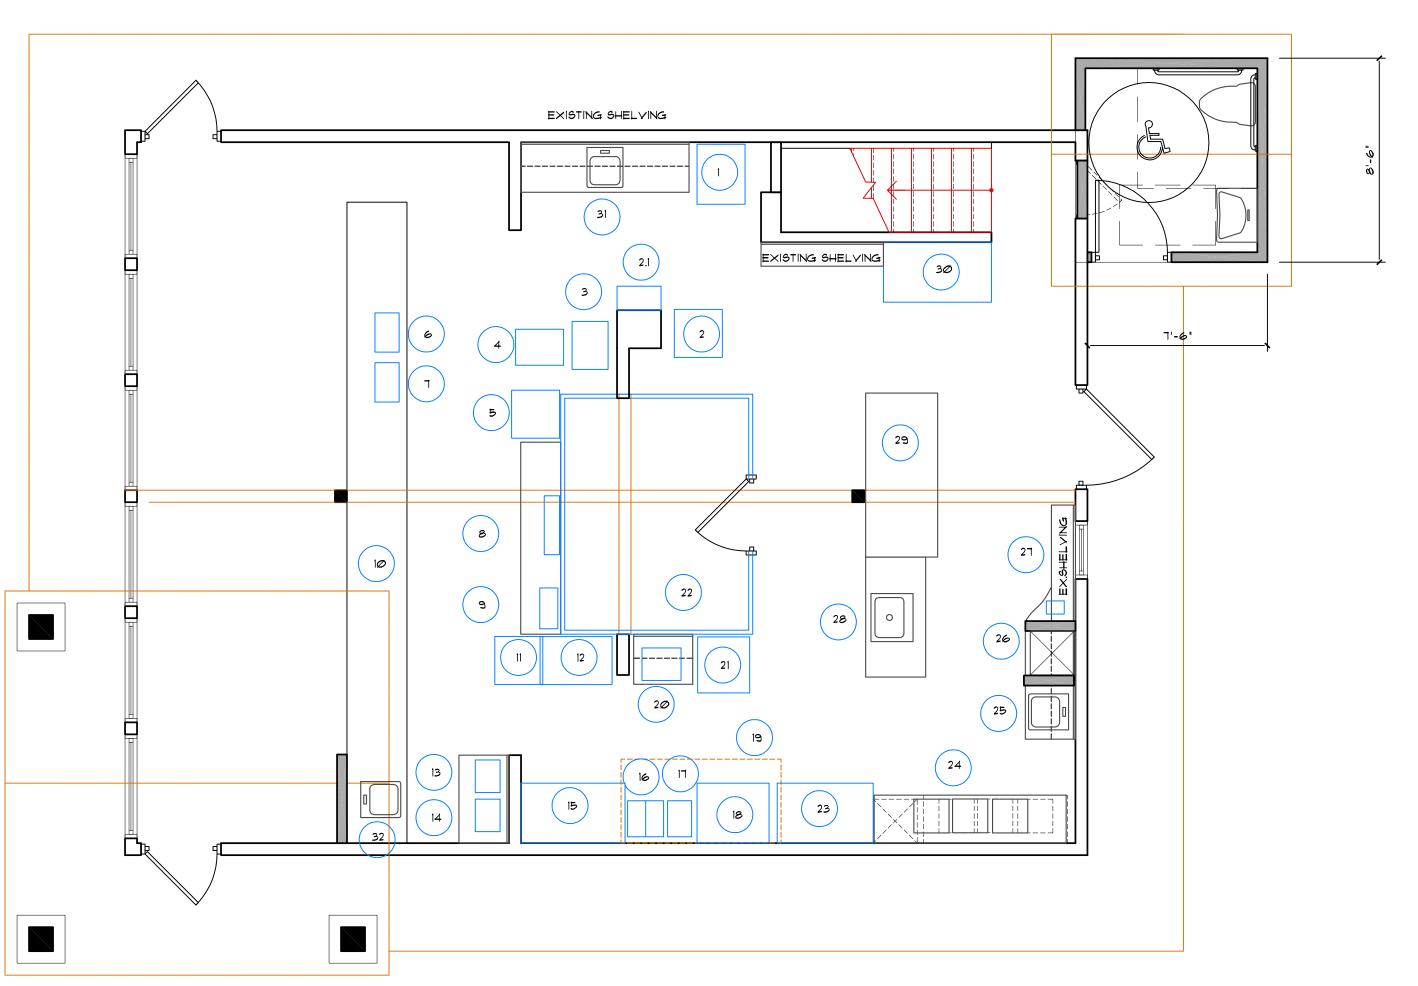

PROJECT TITLE:

MR. DIVOT'S ICE
13393 YORK ROA

| : |" = 20'-0"

LOT PLAN : 1" = 26

inn and Man to CA

G

|                         | EQUIPMENT SCHEDULE                            |                             |              |       |       |       |  |      |      |                     |       |                 |               |               |                           |
|-------------------------|-----------------------------------------------|-----------------------------|--------------|-------|-------|-------|--|------|------|---------------------|-------|-----------------|---------------|---------------|---------------------------|
|                         |                                               |                             |              |       |       |       |  | ⋖    |      |                     | T     | ) WATER<br>(IN) | WATER<br>(IN) | S DRAIN       | DIRECT DRAIN<br>SIZE (IN) |
| ITEM NO QTY             | EQUIPMENT CATEGORY                            | MANUFACTURER                | MODEL NUMBER | VOLTS | PHASE | A M P |  | NEMA | PLUG | DIRE<br>GAS<br>SIZE | MBTUH | COLD            | HOT<br>SIZE   | INDIR<br>SIZE | DIRE<br>SIZE              |
|                         |                                               | AVANTCO                     |              | 115   | 1     | 12.7  |  |      |      | X                   |       | 0.375           |               | 0.75          |                           |
|                         | ICE CREAM DISPENSER                           |                             |              |       |       |       |  |      |      |                     |       |                 |               |               |                           |
| + +                     | CONFECTION TOPPINGS STAND                     |                             |              |       |       |       |  |      |      |                     |       |                 |               |               |                           |
| <del> </del>            | ICE CREAM DISPENSER                           | TAYLOR                      |              |       |       |       |  |      |      |                     |       |                 |               |               |                           |
| 4 1                     | ICEE MACHINE                                  | ELECTRO FREEZE              |              |       |       |       |  |      |      |                     |       |                 |               |               |                           |
| 5 1                     | ICE CREAM DISPENSER                           | ELECTRO FREEZE              |              |       |       |       |  |      |      |                     |       |                 |               |               |                           |
|                         | TOPPING DISPENSER                             |                             |              |       |       |       |  |      |      |                     |       |                 |               |               |                           |
| 7 1                     | TOPPING DISPENSER                             |                             |              |       |       |       |  |      |      |                     |       |                 |               |               |                           |
| 8 1                     | FOUNTAIN DRINK DISPENSER                      |                             |              |       |       |       |  |      |      |                     |       |                 |               |               |                           |
| 9 1                     | MILK SHAKE MACHINE                            |                             |              |       |       |       |  |      |      |                     |       |                 |               |               |                           |
| 10 1                    | COUNTER, WORK WITH STORAGE BELOW              |                             |              |       |       |       |  |      |      |                     |       |                 |               |               |                           |
| 11 1                    | ICE CREAM DISPENSER                           | TAYLOR                      |              |       |       |       |  |      |      |                     |       |                 |               |               |                           |
| 12 1                    | HOT DOG MACHINE                               |                             |              |       |       |       |  |      |      |                     |       |                 |               |               |                           |
| 13 1                    | CHEESE DISPENSER                              |                             |              |       |       |       |  |      |      |                     |       |                 |               |               |                           |
| 14 1                    | NACHO CHIP CABINET                            |                             |              |       |       |       |  |      |      |                     |       |                 |               |               |                           |
| 15 1                    | S.S. WORK TABLE W/UNDER STORAGE               |                             |              |       |       |       |  |      |      |                     |       |                 |               |               |                           |
|                         | FRYER, DEEP FAT, GAS                          |                             |              |       |       |       |  |      |      |                     |       |                 |               |               |                           |
| 17 1                    | FRYER, DEEP FAT, GAS                          |                             |              |       |       |       |  |      |      |                     |       |                 |               |               |                           |
| 18 1                    | 26" FLAT TOP GRIDDLE                          |                             |              |       |       |       |  |      |      |                     |       |                 |               |               |                           |
| 19 1                    | HOOD, EXHAUST                                 |                             |              |       |       |       |  |      |      |                     |       |                 |               |               |                           |
| 20 1                    | MICRO WAVE                                    |                             |              |       |       |       |  |      |      |                     |       |                 |               |               |                           |
| 21 1                    | REACH IN REFRIGERATOR                         | AVANTCO                     |              |       |       |       |  |      |      |                     |       |                 |               |               |                           |
|                         | EXISTING WALK IN COOLER                       |                             | 8' X 10'     |       |       |       |  |      |      |                     |       |                 |               |               |                           |
|                         | S.S. UNDERCOUNTER REFRIGERATOR                |                             |              |       |       |       |  |      |      |                     |       |                 |               |               |                           |
| 23     1       24     1 | EXISTING SINK, SCULLERY, 3 COMPARTMENTS (EACH | BOWL IS 18" W X 18" L X 14" | DEEP)        |       |       |       |  |      |      |                     |       | 0.5             | 0.5           |               | 1.5                       |
|                         | SINK, HAND, WALL MOUNT                        | KROWNE METAL                | HS-9         |       |       |       |  |      |      |                     |       | 0.5             | 0.5           |               | 1.5                       |
|                         | EXISTING MOP SINK                             |                             |              |       |       |       |  |      |      |                     |       | .5              | .5            |               | 2                         |
| + +                     | MINI GOLF CHECKOUT COUNTER POS                |                             |              |       |       |       |  |      |      |                     |       |                 |               |               |                           |
|                         | NEW S.S. TABLE WITH PREP SINK                 | EAGLE GROUP/METAL MASTERS   | T3060SEB-BS  |       |       |       |  |      |      |                     |       | 0.5             | 0.5           |               | 1.5                       |
|                         | EX. PLAST LAM WORK TABLE                      | ,                           |              |       |       |       |  |      |      |                     |       |                 |               |               |                           |
| 30 1                    | FREEZER, REACH—IN                             | TRUE                        |              |       |       |       |  |      |      |                     |       |                 |               |               |                           |
|                         | EXISTING SINK, HAND, WALL MOUNT               |                             |              |       |       |       |  |      |      |                     |       | 0.5             | 0.5           |               | 1.5                       |
| 32 1                    | SINK, HAND, WALL MOUNT                        | KROWNE METAL                | HS-9         |       |       |       |  |      |      |                     |       | 0.5             | 0.5           |               | 1.5                       |

1 R67 1 COOR

NORTH