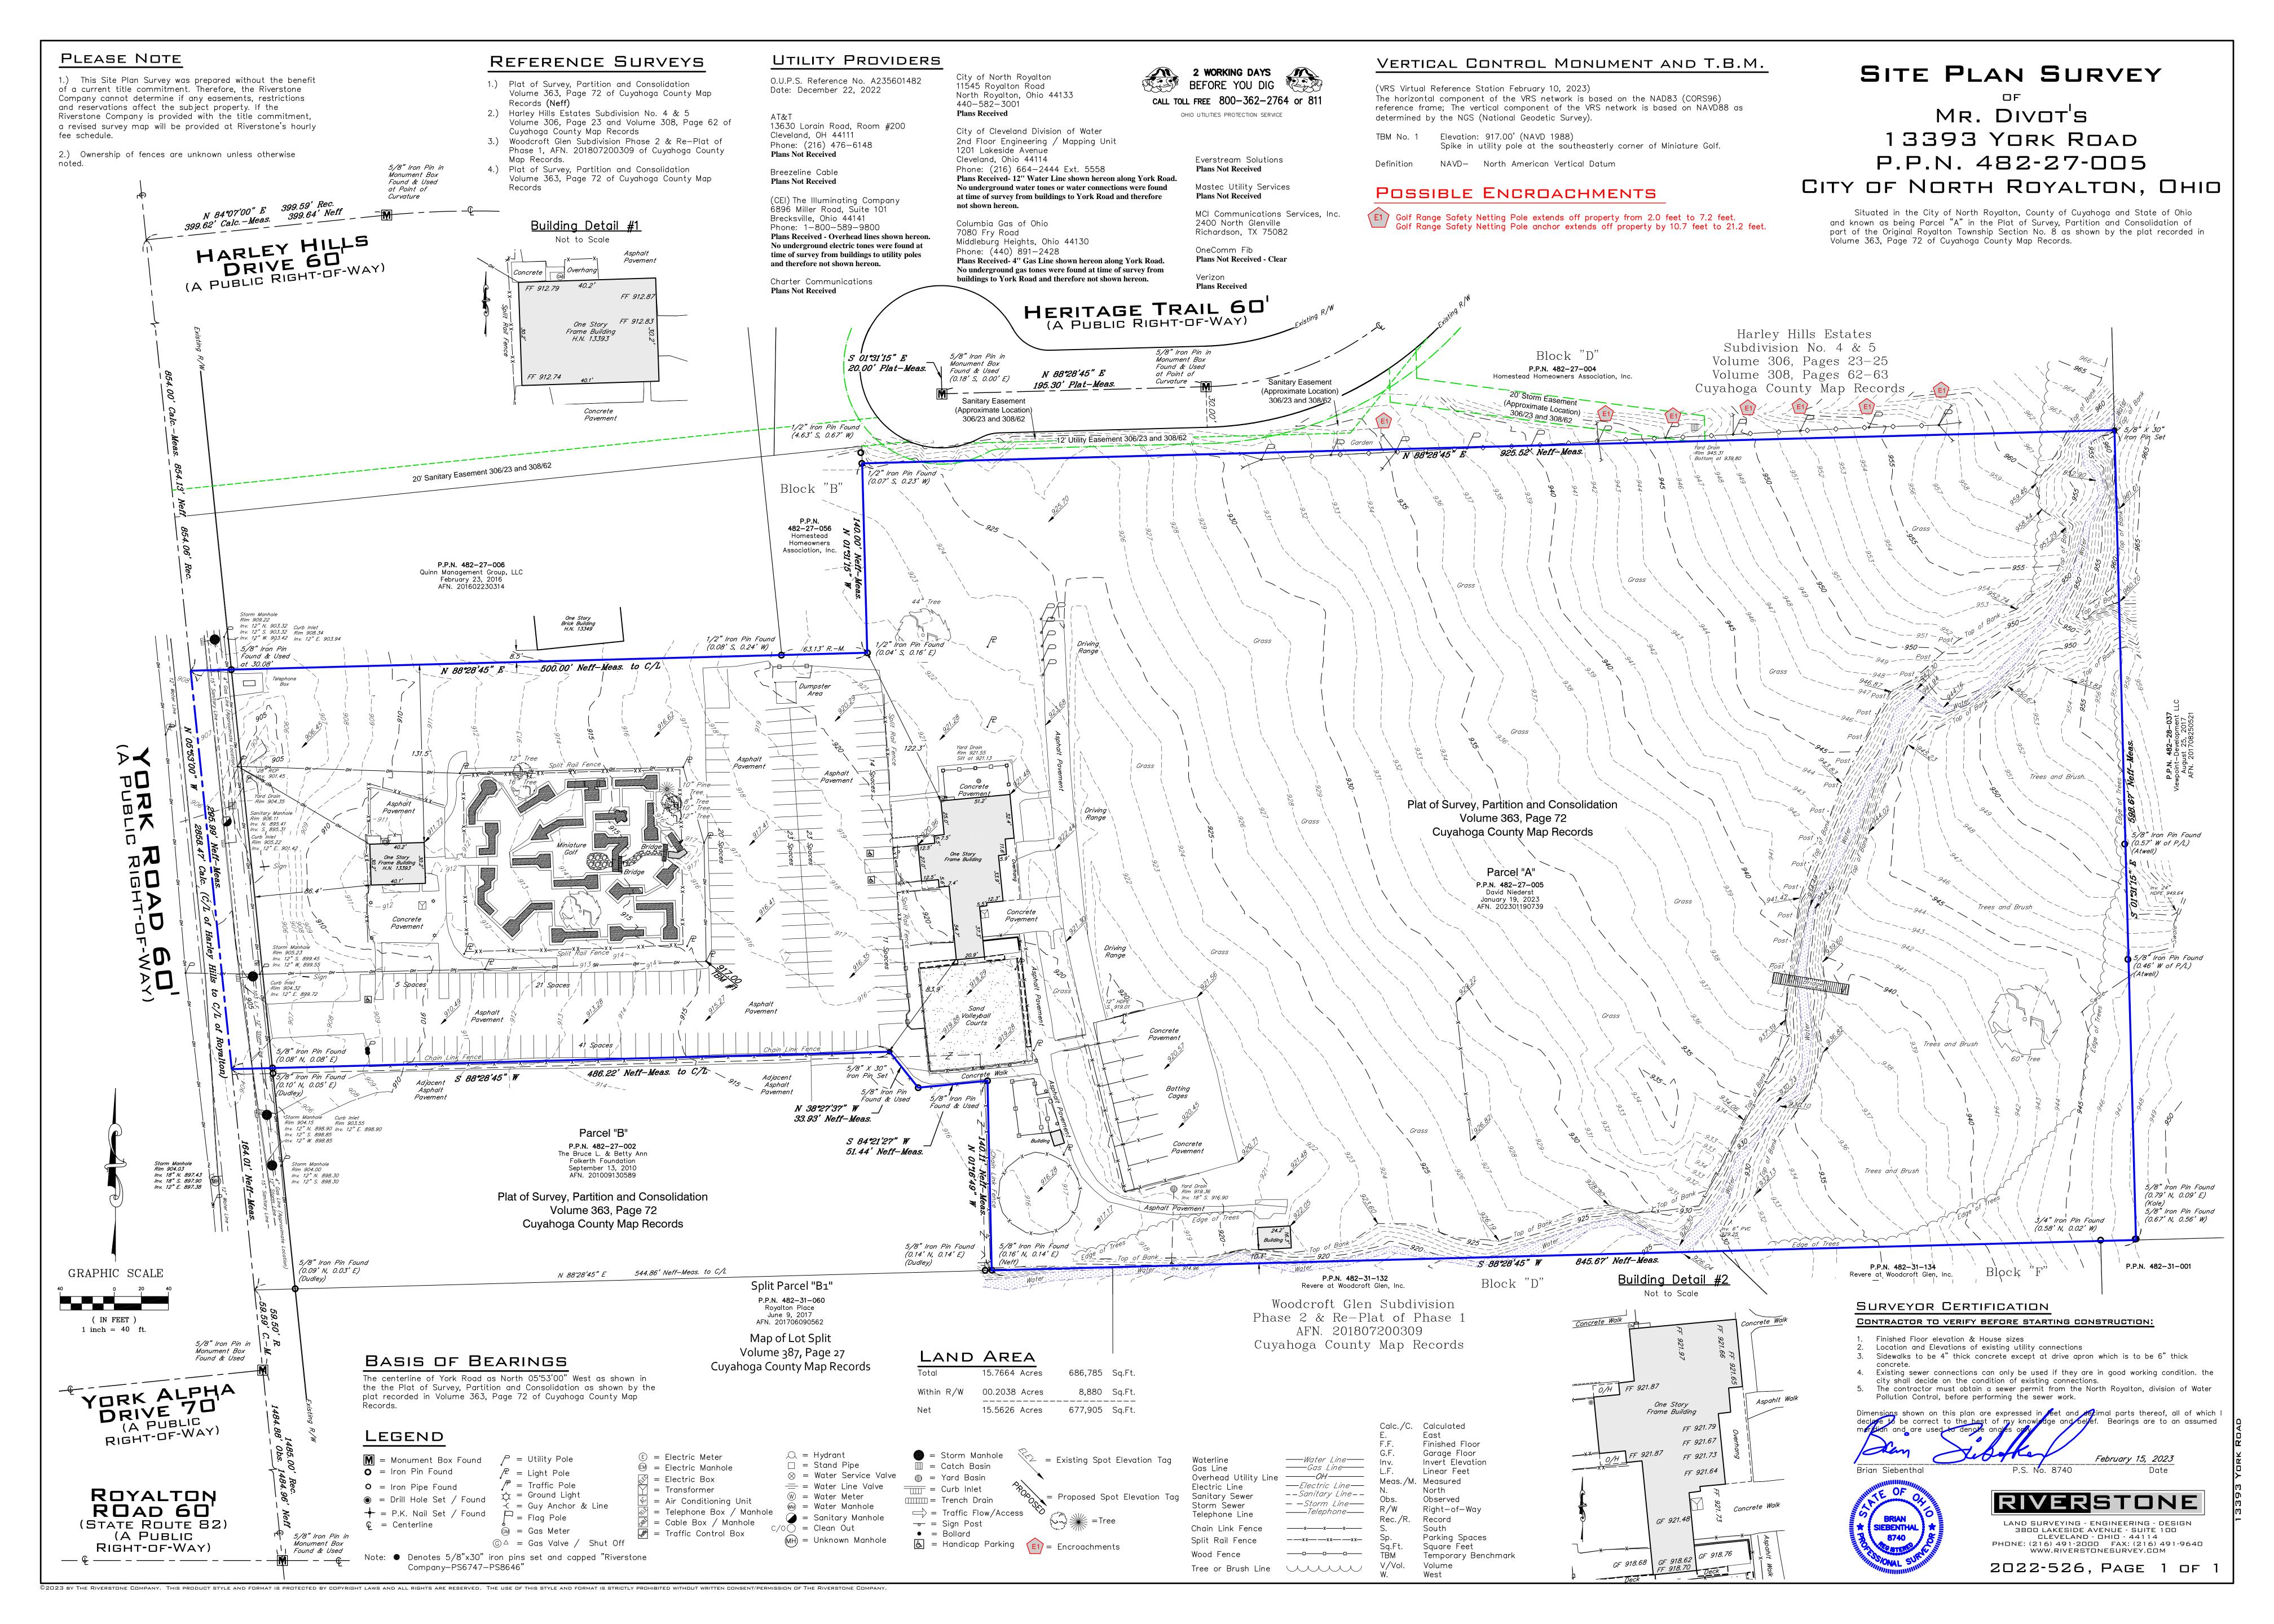

Ashley Rothstein, on behalf of 13393 York Road LLC., is seeking final site plan approval for the addition of a bathroom to the existing ice cream building, exterior modifications to the existing ice cream building and building signage, the construction of a pergola structure, the replacement and modification of exterior paving, and the area expansion of the existing miniature golf course at Mr. Divot's Sports Park located at 13393 York Road, also known as PPN: 482-27-005, in Research Office (RO) District zoning.

# SITE CALCULATIONS:

EXISTING CONCRETE AT ICE CREAM SHOP PATIO = 5,500 S.F.

PROPOSED CONCRETE AT ICE CREAM SHOP PATIO = 5,500 S.F.

## PARKING CALCULATIONS:

ICE CREAM SHOP: 1,200 S.F. @ 10 CARS PER 1000 S.F. = 12 CARS REQUIRED

RESTAURANT/BAR: 5,000 S.F. @ 10 CARS PER 1000 S.F. = 50 CARS REQUIRED

SPACES HAVE BEEN ELIMINATED FOR ACTIVITIES AT THE FORMER WATER PARK ACTIVITIES
(ELIMINATING APPROXIMATELY 8,000 S.F. OF AREA OR 16 SPACES)

TOTAL LOT AREA ENCOMPASSING LANDSCAPE AND MINI - GOLF = 33,750 S.F.

LANDSCAPED AREA = 10,125 S.F.

ACTIVE MINI GOLF COURSE = 23,625 S.F. REQUIRING PARKING: 23,625 S.F./500 S.F. PER CAR = 48 CARS

THE NUMBER OF PLAYERS FOR MINI GOLF DOES NOT CHANGE AS THERE WERE 18 HOLES PREVIOUSLY AND 18 HOLES AFTER THE ALTERATION. ASSUMING 72 PLAYERS ON THE COURSE MAX., AND, 2 PLAYERS PER CAR, AN ACTUAL MAXIMUM NUMBER OF CARS FOR MINI GOLF IS 32 CARS, WHICH IS CARS LESS THAN WHAT THE PARKING ORDINANCE ASKS FOR. HISTORICALLY, THERE HAS NOT BEEN AN ISSUE WITH PARKING.

PARKING FOR 40 DRIVING RANGE TEES AND 10 BATTING CAGES @ 1 CAR FOR 2 SPACES = 25 CARS

TOTAL REQUIRED CARS = 135 CARS
TOTAL PROVIDED CARS = 153 CARS

sc-aia@sbcglobal.net

HITECT

n

DRAWN BY:

T'S ICE CREAM SHOP RK ROAD OTALTON, OHIO 44133

PROJECT TITLE:

MR. DIVOT'S ICE
13393 YORK ROA

| : |" = 20'-0"

LOT PLAN : 1" = 26

inn and Man to CA

G

|                         | EQUIPMENT SCHEDULE                            |                             |              |       |       |       |  |      |      |                     |       |                 |               |               |                           |
|-------------------------|-----------------------------------------------|-----------------------------|--------------|-------|-------|-------|--|------|------|---------------------|-------|-----------------|---------------|---------------|---------------------------|
|                         |                                               |                             |              |       |       |       |  | ⋖    |      |                     | T     | ) WATER<br>(IN) | WATER<br>(IN) | S DRAIN       | DIRECT DRAIN<br>SIZE (IN) |
| ITEM NO QTY             | EQUIPMENT CATEGORY                            | MANUFACTURER                | MODEL NUMBER | VOLTS | PHASE | A M P |  | NEMA | PLUG | DIRE<br>GAS<br>SIZE | MBTUH | COLD            | HOT<br>SIZE   | INDIR<br>SIZE | DIRE<br>SIZE              |
|                         |                                               | AVANTCO                     |              | 115   | 1     | 12.7  |  |      |      | X                   |       | 0.375           |               | 0.75          |                           |
|                         | ICE CREAM DISPENSER                           |                             |              |       |       |       |  |      |      |                     |       |                 |               |               |                           |
| + +                     | CONFECTION TOPPINGS STAND                     |                             |              |       |       |       |  |      |      |                     |       |                 |               |               |                           |
| <del> </del>            | ICE CREAM DISPENSER                           | TAYLOR                      |              |       |       |       |  |      |      |                     |       |                 |               |               |                           |
| 4 1                     | ICEE MACHINE                                  | ELECTRO FREEZE              |              |       |       |       |  |      |      |                     |       |                 |               |               |                           |
| 5 1                     | ICE CREAM DISPENSER                           | ELECTRO FREEZE              |              |       |       |       |  |      |      |                     |       |                 |               |               |                           |
|                         | TOPPING DISPENSER                             |                             |              |       |       |       |  |      |      |                     |       |                 |               |               |                           |
| 7 1                     | TOPPING DISPENSER                             |                             |              |       |       |       |  |      |      |                     |       |                 |               |               |                           |
| 8 1                     | FOUNTAIN DRINK DISPENSER                      |                             |              |       |       |       |  |      |      |                     |       |                 |               |               |                           |
| 9 1                     | MILK SHAKE MACHINE                            |                             |              |       |       |       |  |      |      |                     |       |                 |               |               |                           |
| 10 1                    | COUNTER, WORK WITH STORAGE BELOW              |                             |              |       |       |       |  |      |      |                     |       |                 |               |               |                           |
| 11 1                    | ICE CREAM DISPENSER                           | TAYLOR                      |              |       |       |       |  |      |      |                     |       |                 |               |               |                           |
| 12 1                    | HOT DOG MACHINE                               |                             |              |       |       |       |  |      |      |                     |       |                 |               |               |                           |
| 13 1                    | CHEESE DISPENSER                              |                             |              |       |       |       |  |      |      |                     |       |                 |               |               |                           |
| 14 1                    | NACHO CHIP CABINET                            |                             |              |       |       |       |  |      |      |                     |       |                 |               |               |                           |
| 15 1                    | S.S. WORK TABLE W/UNDER STORAGE               |                             |              |       |       |       |  |      |      |                     |       |                 |               |               |                           |
|                         | FRYER, DEEP FAT, GAS                          |                             |              |       |       |       |  |      |      |                     |       |                 |               |               |                           |
| 17 1                    | FRYER, DEEP FAT, GAS                          |                             |              |       |       |       |  |      |      |                     |       |                 |               |               |                           |
| 18 1                    | 26" FLAT TOP GRIDDLE                          |                             |              |       |       |       |  |      |      |                     |       |                 |               |               |                           |
| 19 1                    | HOOD, EXHAUST                                 |                             |              |       |       |       |  |      |      |                     |       |                 |               |               |                           |
| 20 1                    | MICRO WAVE                                    |                             |              |       |       |       |  |      |      |                     |       |                 |               |               |                           |
| 21 1                    | REACH IN REFRIGERATOR                         | AVANTCO                     |              |       |       |       |  |      |      |                     |       |                 |               |               |                           |
|                         | EXISTING WALK IN COOLER                       |                             | 8' X 10'     |       |       |       |  |      |      |                     |       |                 |               |               |                           |
|                         | S.S. UNDERCOUNTER REFRIGERATOR                |                             |              |       |       |       |  |      |      |                     |       |                 |               |               |                           |
| 23     1       24     1 | EXISTING SINK, SCULLERY, 3 COMPARTMENTS (EACH | BOWL IS 18" W X 18" L X 14" | DEEP)        |       |       |       |  |      |      |                     |       | 0.5             | 0.5           |               | 1.5                       |
|                         | SINK, HAND, WALL MOUNT                        | KROWNE METAL                | HS-9         |       |       |       |  |      |      |                     |       | 0.5             | 0.5           |               | 1.5                       |
|                         | EXISTING MOP SINK                             |                             |              |       |       |       |  |      |      |                     |       | .5              | .5            |               | 2                         |
| + +                     | MINI GOLF CHECKOUT COUNTER POS                |                             |              |       |       |       |  |      |      |                     |       |                 |               |               |                           |
|                         | NEW S.S. TABLE WITH PREP SINK                 | EAGLE GROUP/METAL MASTERS   | T3060SEB-BS  |       |       |       |  |      |      |                     |       | 0.5             | 0.5           |               | 1.5                       |
|                         | EX. PLAST LAM WORK TABLE                      | ,                           |              |       |       |       |  |      |      |                     |       |                 |               |               |                           |
| 30 1                    | FREEZER, REACH—IN                             | TRUE                        |              |       |       |       |  |      |      |                     |       |                 |               |               |                           |
|                         | EXISTING SINK, HAND, WALL MOUNT               |                             |              |       |       |       |  |      |      |                     |       | 0.5             | 0.5           |               | 1.5                       |
| 32 1                    | SINK, HAND, WALL MOUNT                        | KROWNE METAL                | HS-9         |       |       |       |  |      |      |                     |       | 0.5             | 0.5           |               | 1.5                       |