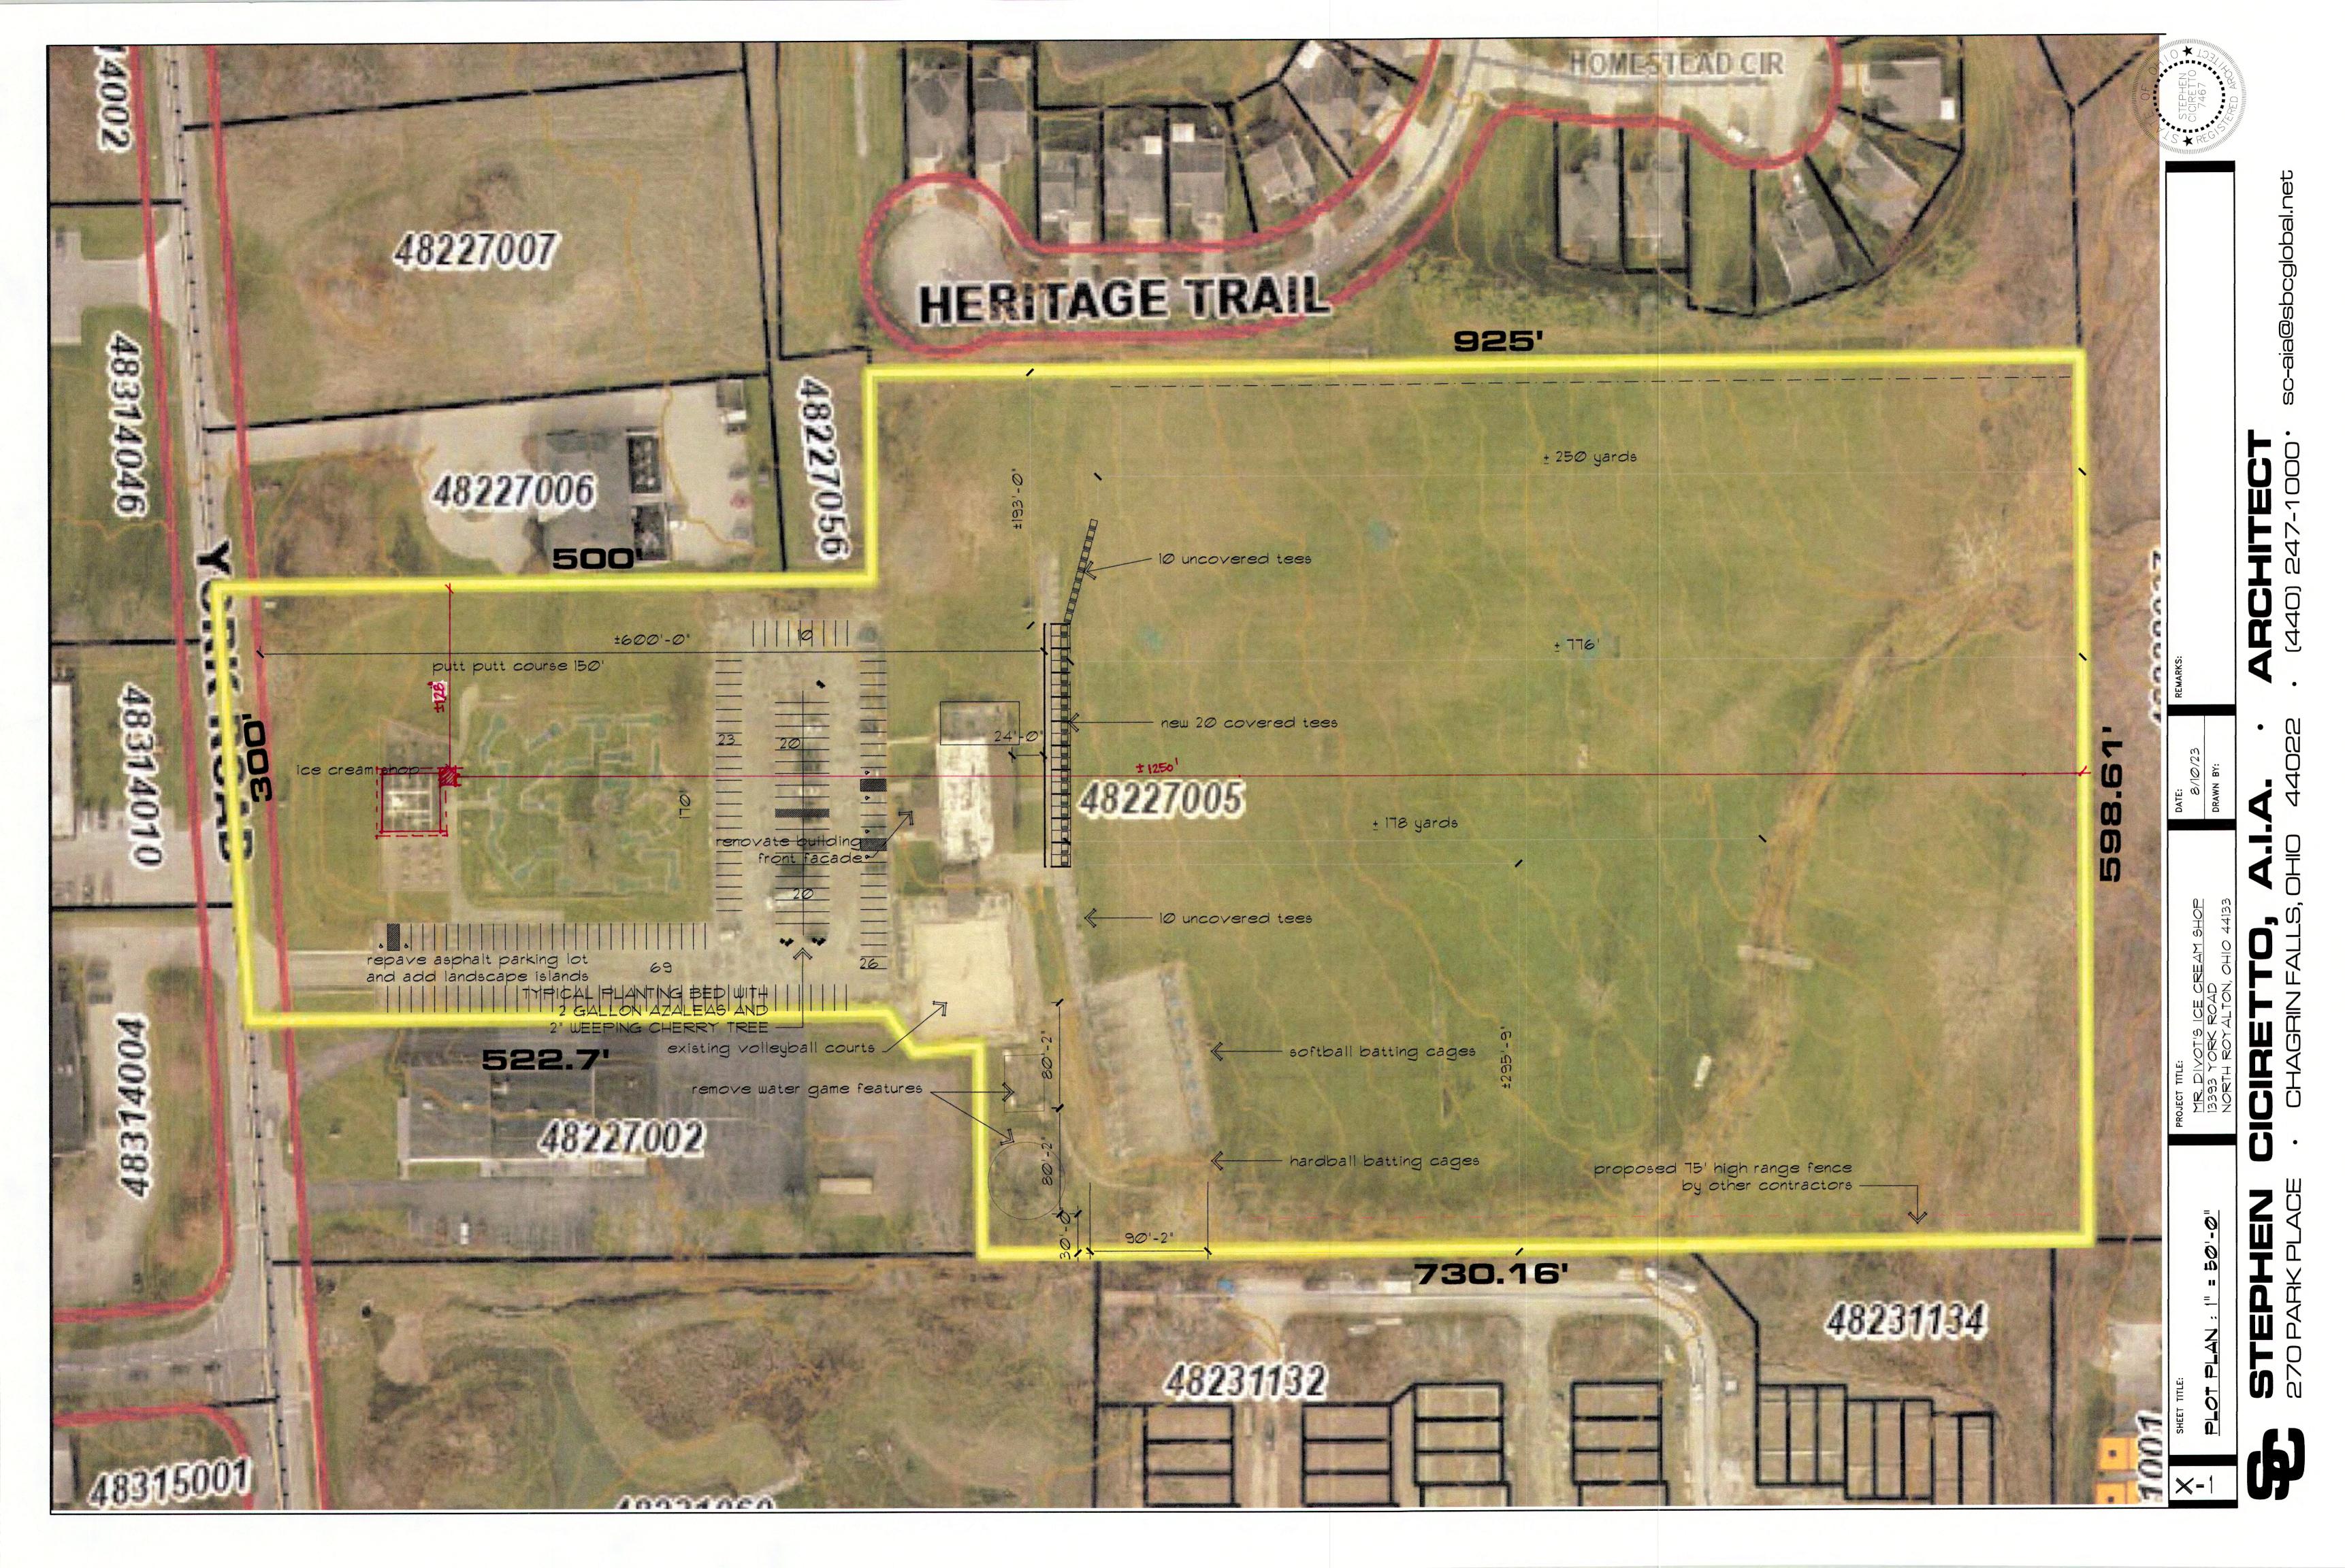

Ashley Rothstein, on behalf of 13393 York Road LLC., is seeking final site plan approval for the addition of a bathroom to the existing ice cream building, exterior modifications to the existing ice cream building and building signage, the construction of a pergola structure, the replacement and modification of exterior paving, and the area expansion of the existing miniature golf course at Mr. Divot's Sports Park located at 13393 York Road, also known as PPN: 482-27-005, in Research Office (RO) District zoning.

# SITE CALCULATIONS:

EXISTING CONCRETE AT ICE CREAM SHOP PATIO = 5,500 S.F.

PROPOSED CONCRETE AT ICE CREAM SHOP PATIO = 5,500 S.F.

## PARKING CALCULATIONS:

ICE CREAM SHOP: 1,200 S.F. @ 10 CARS PER 1000 S.F. = 12 CARS REQUIRED

RESTAURANT/BAR: 5,000 S.F. @ 10 CARS PER 1000 S.F. = 50 CARS REQUIRED

SPACES HAVE BEEN ELIMINATED FOR ACTIVITIES AT THE FORMER WATER PARK ACTIVITIES
(ELIMINATING APPROXIMATELY 8,000 S.F. OF AREA OR 16 SPACES)

TOTAL LOT AREA ENCOMPASSING LANDSCAPE AND MINI - GOLF = 33,750 S.F.

LANDSCAPED AREA = 10,125 S.F.

ACTIVE MINI GOLF COURSE = 23,625 S.F. REQUIRING PARKING: 23,625 S.F./500 S.F. PER CAR = 48 CARS

THE NUMBER OF PLAYERS FOR MINI GOLF DOES NOT CHANGE AS THERE WERE 18 HOLES PREVIOUSLY AND 18 HOLES AFTER THE ALTERATION. ASSUMING 72 PLAYERS ON THE COURSE MAX., AND, 2 PLAYERS PER CAR, AN ACTUAL MAXIMUM NUMBER OF CARS FOR MINI GOLF IS 32 CARS, WHICH IS CARS LESS THAN WHAT THE PARKING ORDINANCE ASKS FOR. HISTORICALLY, THERE HAS NOT BEEN AN ISSUE WITH PARKING.

PARKING FOR 40 DRIVING RANGE TEES AND 10 BATTING CAGES @ 1 CAR FOR 2 SPACES = 25 CARS

TOTAL REQUIRED CARS = 135 CARS
TOTAL PROVIDED CARS = 153 CARS

sc-aia@sbcglobal.net

HITECT

n

DRAWN BY:

T'S ICE CREAM SHOP RK ROAD OTALTON, OHIO 44133