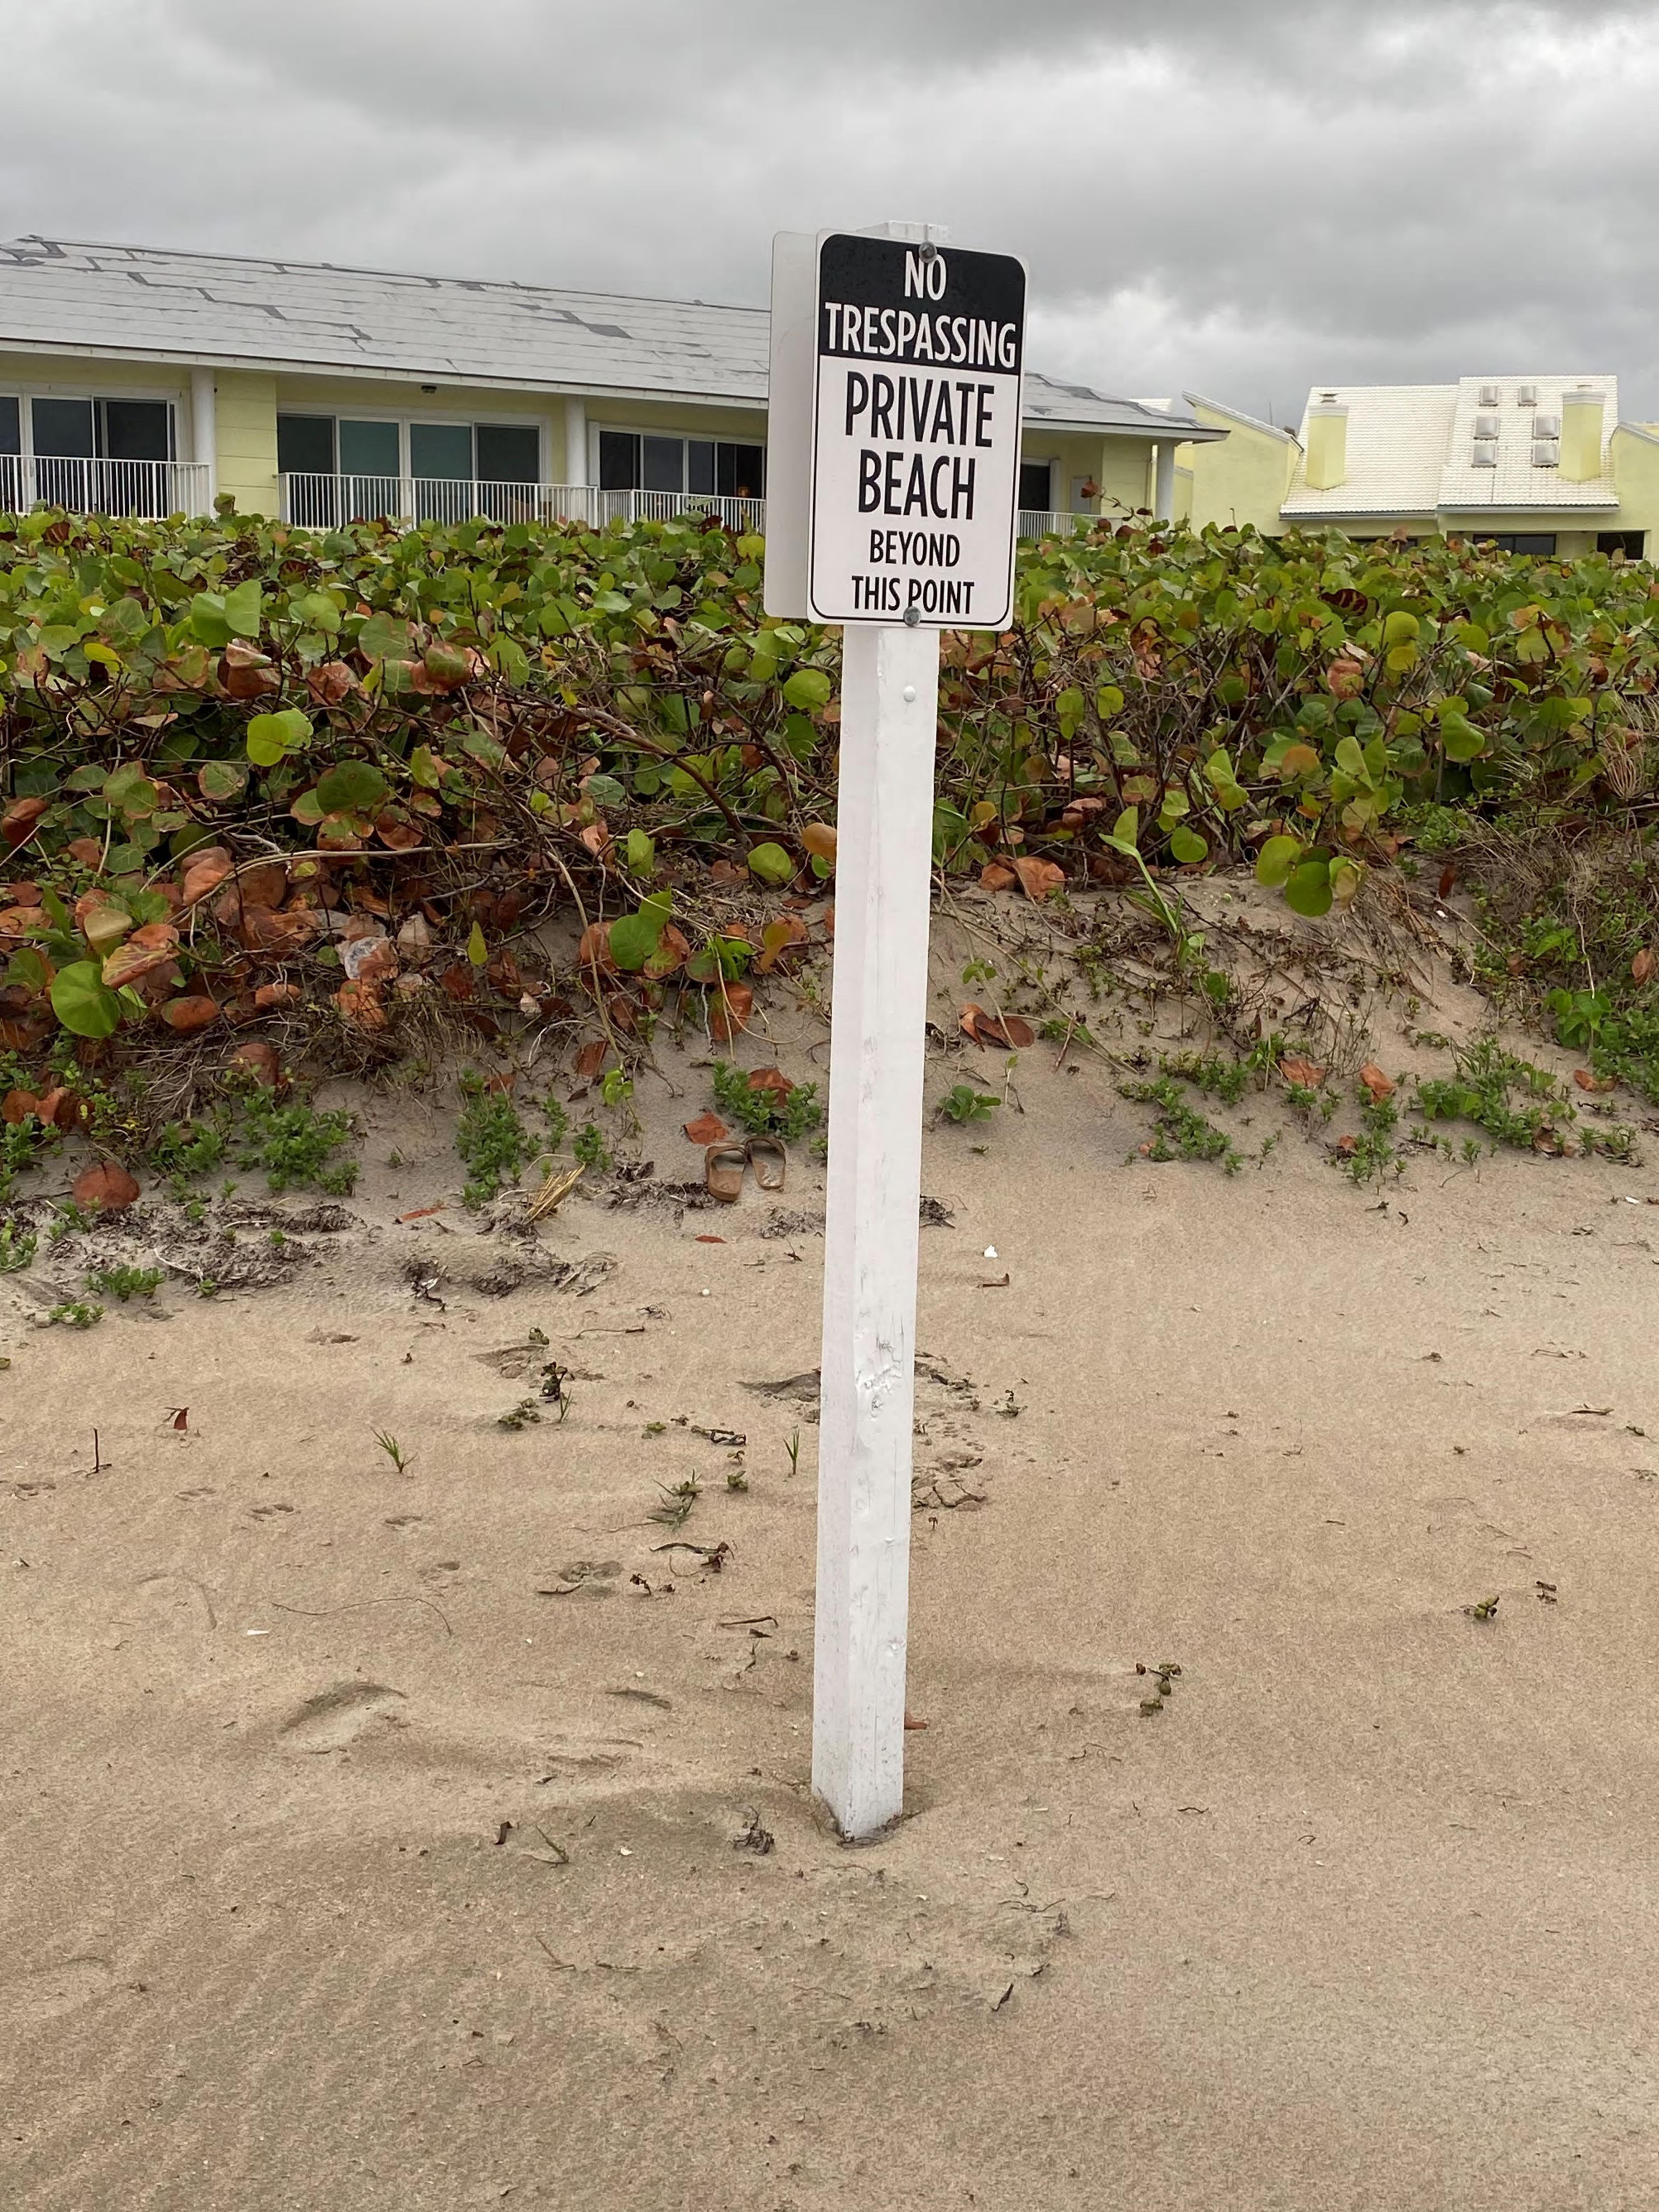

Code of Ordinances by:

Both signs at the north and south end of the property are not at the toe of the dune and they are double sided, facing both east and west. Sub Section 1 of the ordinance states "Signs are not allowed to be erected or placed on the beach seaward of the toe of the frontal dune, mean high-water line, erosion control line, or toe of a seawall, whichever is more landward." Sub Section 7 states "The face of the signs shall either face to the east or to the west."

(1) Signs are not allowed to be erected or placed on the beach seaward of the toe of the frontal dune, mean high-water line, erosion control line, or toe of a seawall, whichever is more landward. "Frontal dune" for purposes of this section means the first natural or manmade mound or bluff of sand which is located landward of the beach, and which has sufficient vegetation, height, continuity, and/or configuration to offer protective value.

(6) The text on the signs shall be professionally printed and the top of the signs shall not exceed six (6) feet from grade when posted.

(7) The face of the signs shall either face to the east or to the west.