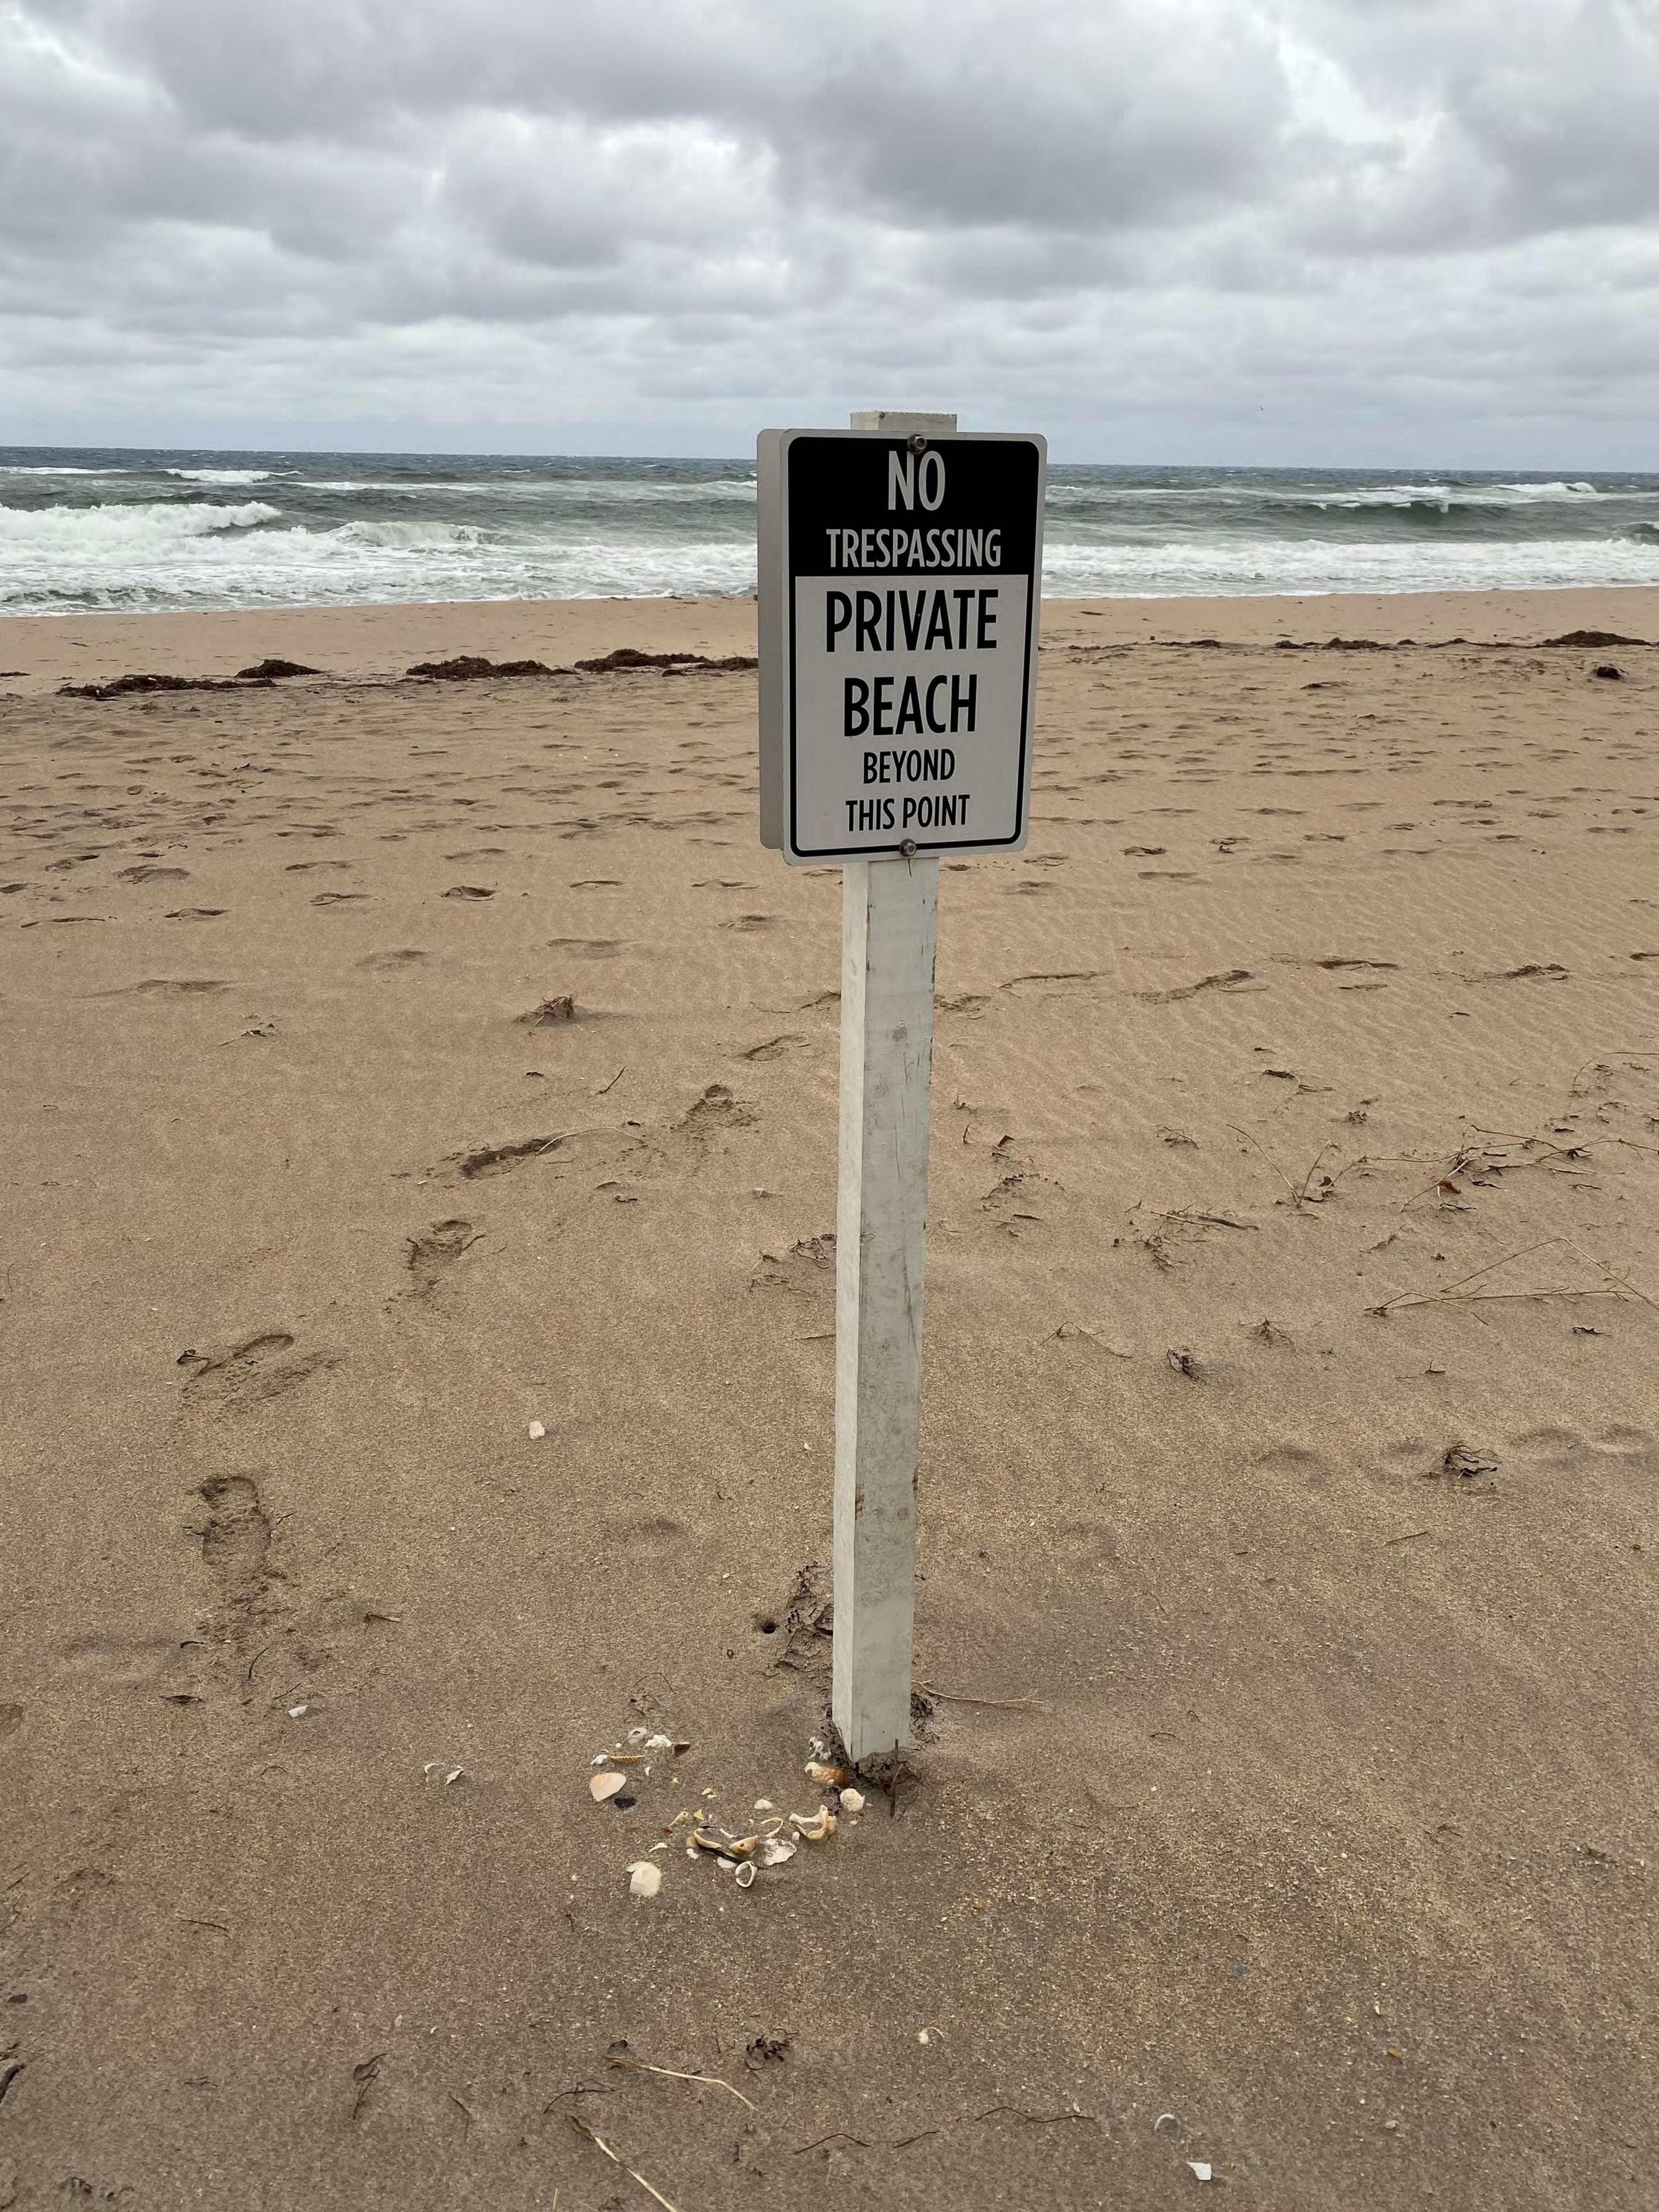

Code of Ordinances by:

Both signs at the north and south end of the property are not at the toe of the dune and they are double sided, facing both east and west. Sub Section 1 of the ordinance states "Signs are not allowed to be erected or placed on the beach seaward of the toe of the frontal dune, mean high-water line, erosion control line, or toe of a seawall, whichever is more landward." Sub Section 7 states "The face of the signs shall either face to the east or to the west."

(1) Signs are not allowed to be erected or placed on the beach seaward of the toe of the frontal dune, mean high-water line, erosion control line, or toe of a seawall, whichever is more landward. "Frontal dune" for purposes of this section means the first natural or manmade mound or bluff of sand which is located landward of the beach, and which has sufficient vegetation, height, continuity, and/or configuration to offer protective value.

(6) The text on the signs shall be professionally printed and the top of the signs shall not exceed six (6) feet from grade when posted.

(7) The face of the signs shall either face to the east or to the west.