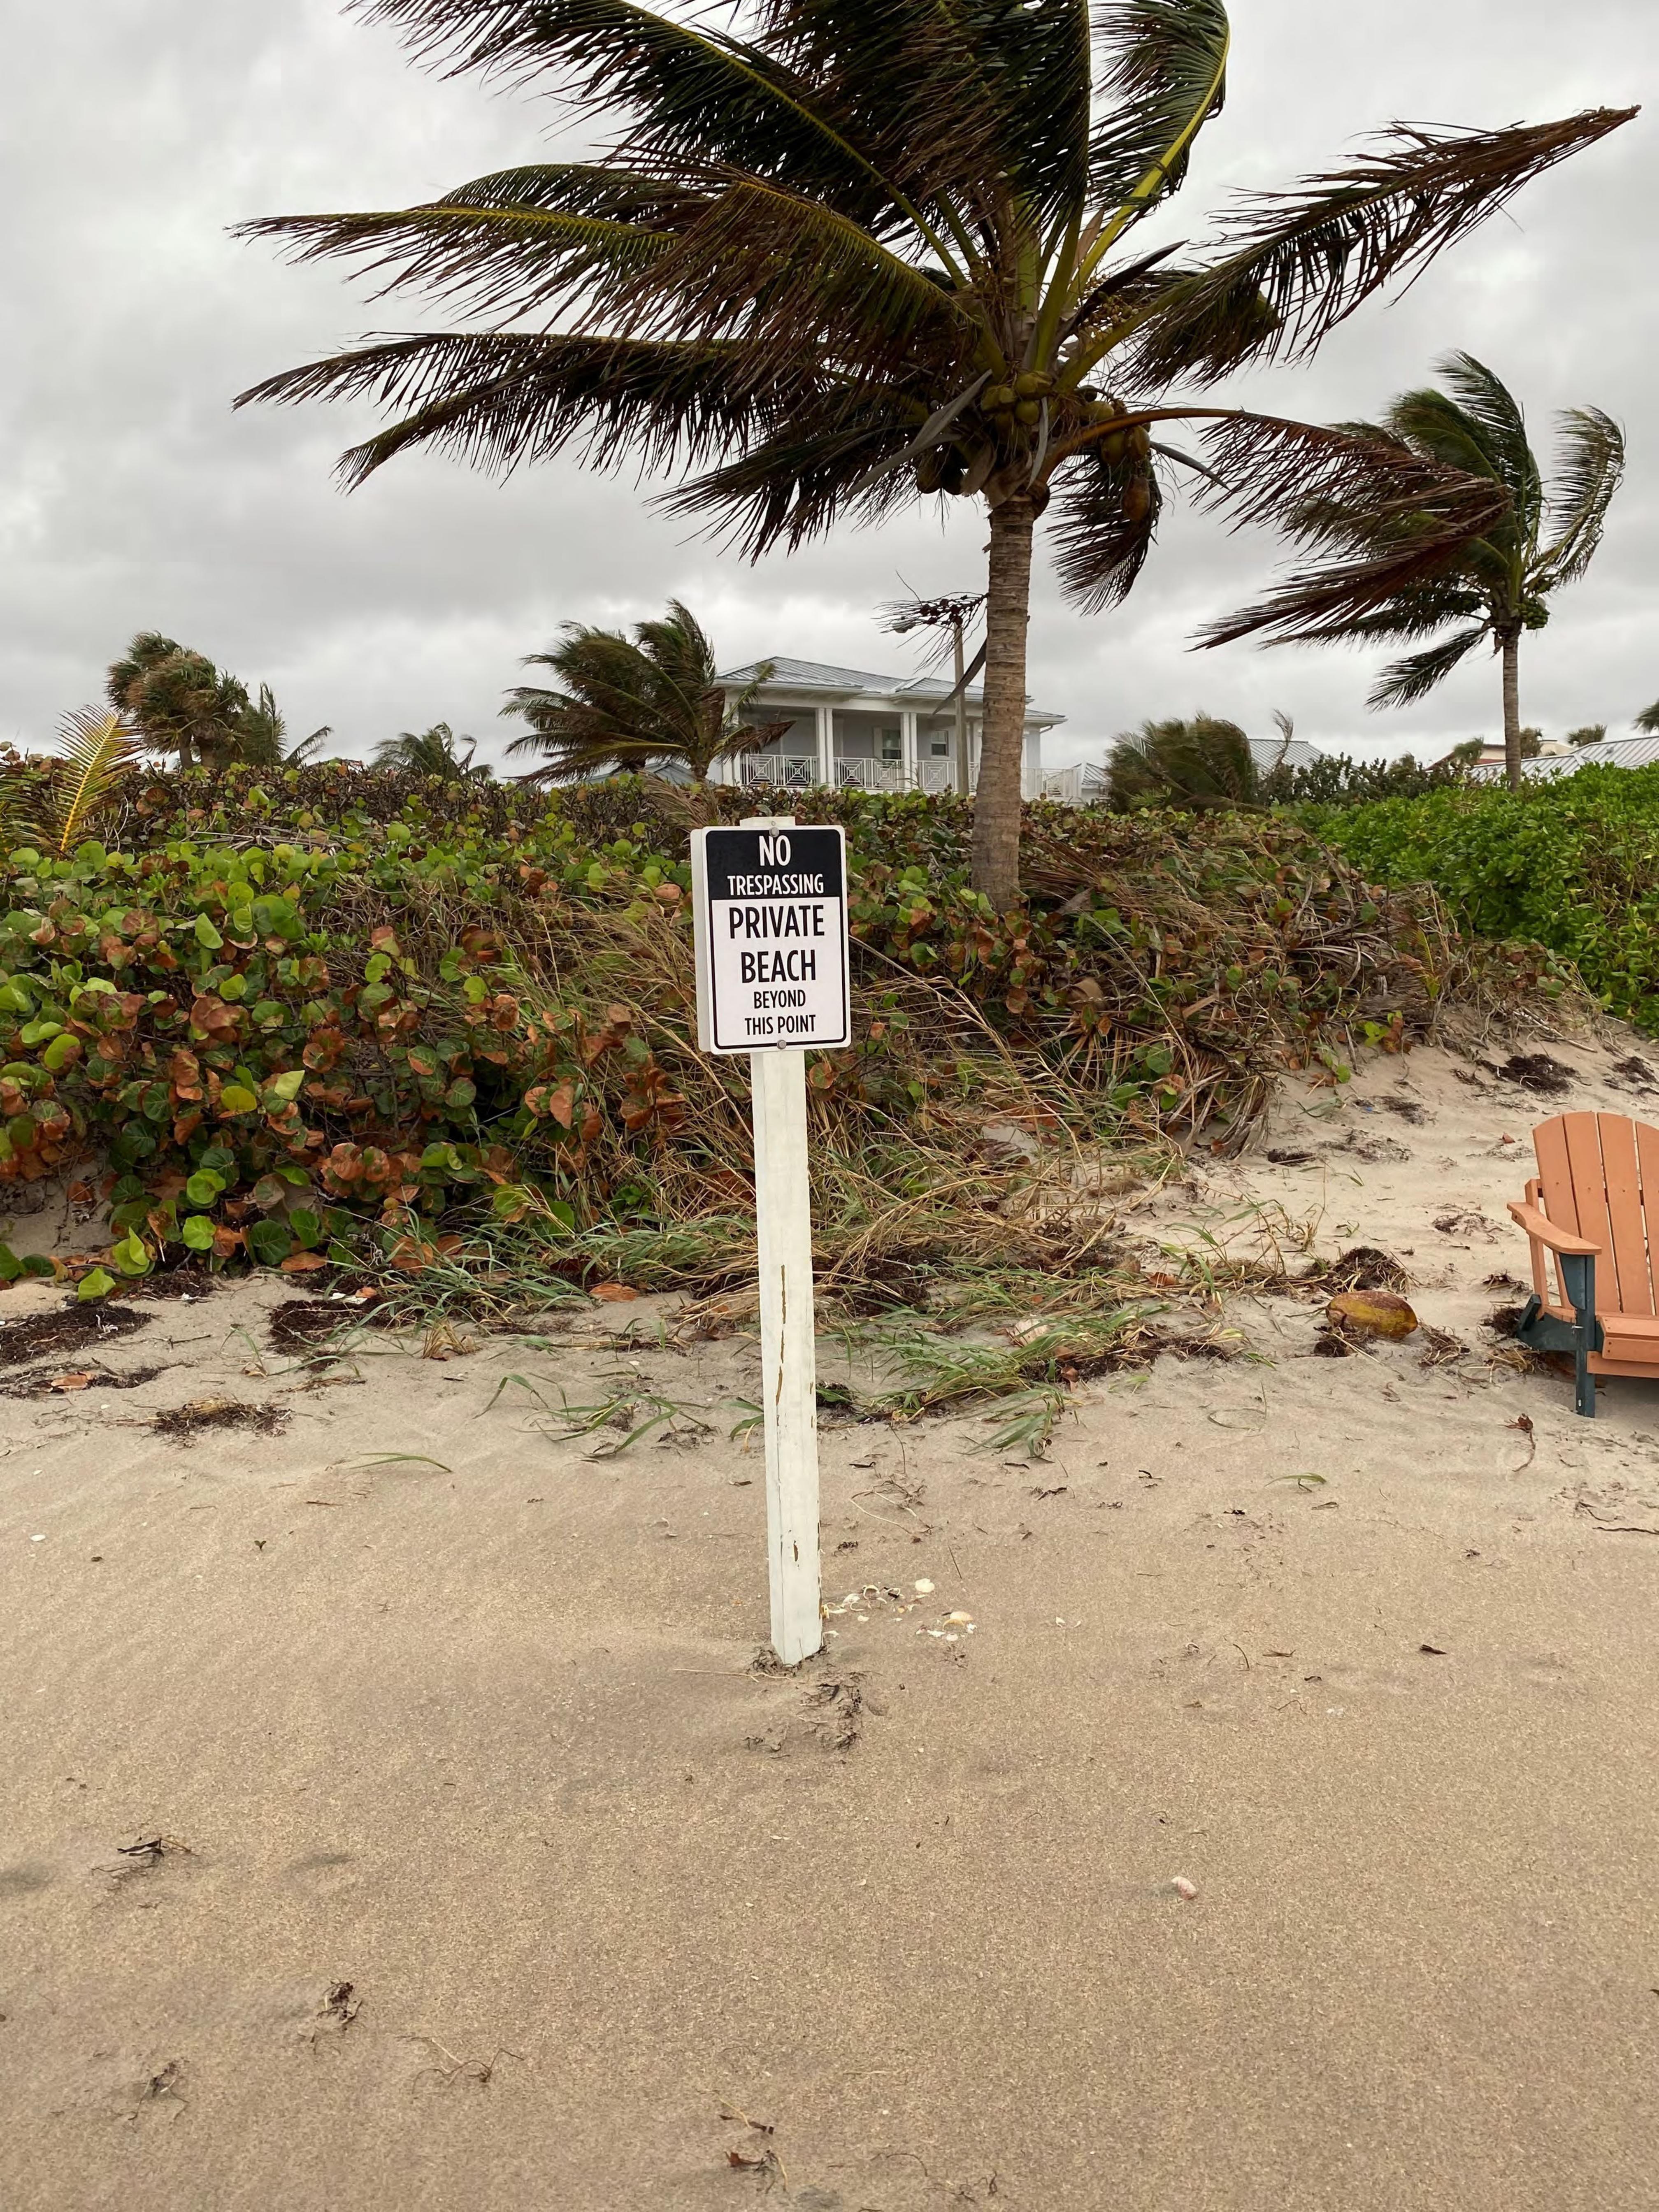

Code of Ordinances by:

Both signs at the north and south end of the property are not at the toe of the dune and they are double sided, facing both east and west. Sub Section 1 of the ordinance states "Signs are not allowed to be erected or placed on the beach seaward of the toe of the frontal dune, mean high-water line, erosion control line, or toe of a seawall, whichever is more landward." Sub Section 7 states "The face of the signs shall either face to the east or to the west."

(1) Signs are not allowed to be erected or placed on the beach seaward of the toe of the frontal dune, mean high-water line, erosion control line, or toe of a seawall, whichever is more landward. "Frontal dune" for purposes of this section means the first natural or manmade mound or bluff of sand which is located landward of the beach, and which has sufficient vegetation, height, continuity, and/or configuration to offer protective value.

(6) The text on the signs shall be professionally printed and the top of the signs shall not exceed six (6) feet from grade when posted.

(7) The face of the signs shall either face to the east or to the west.