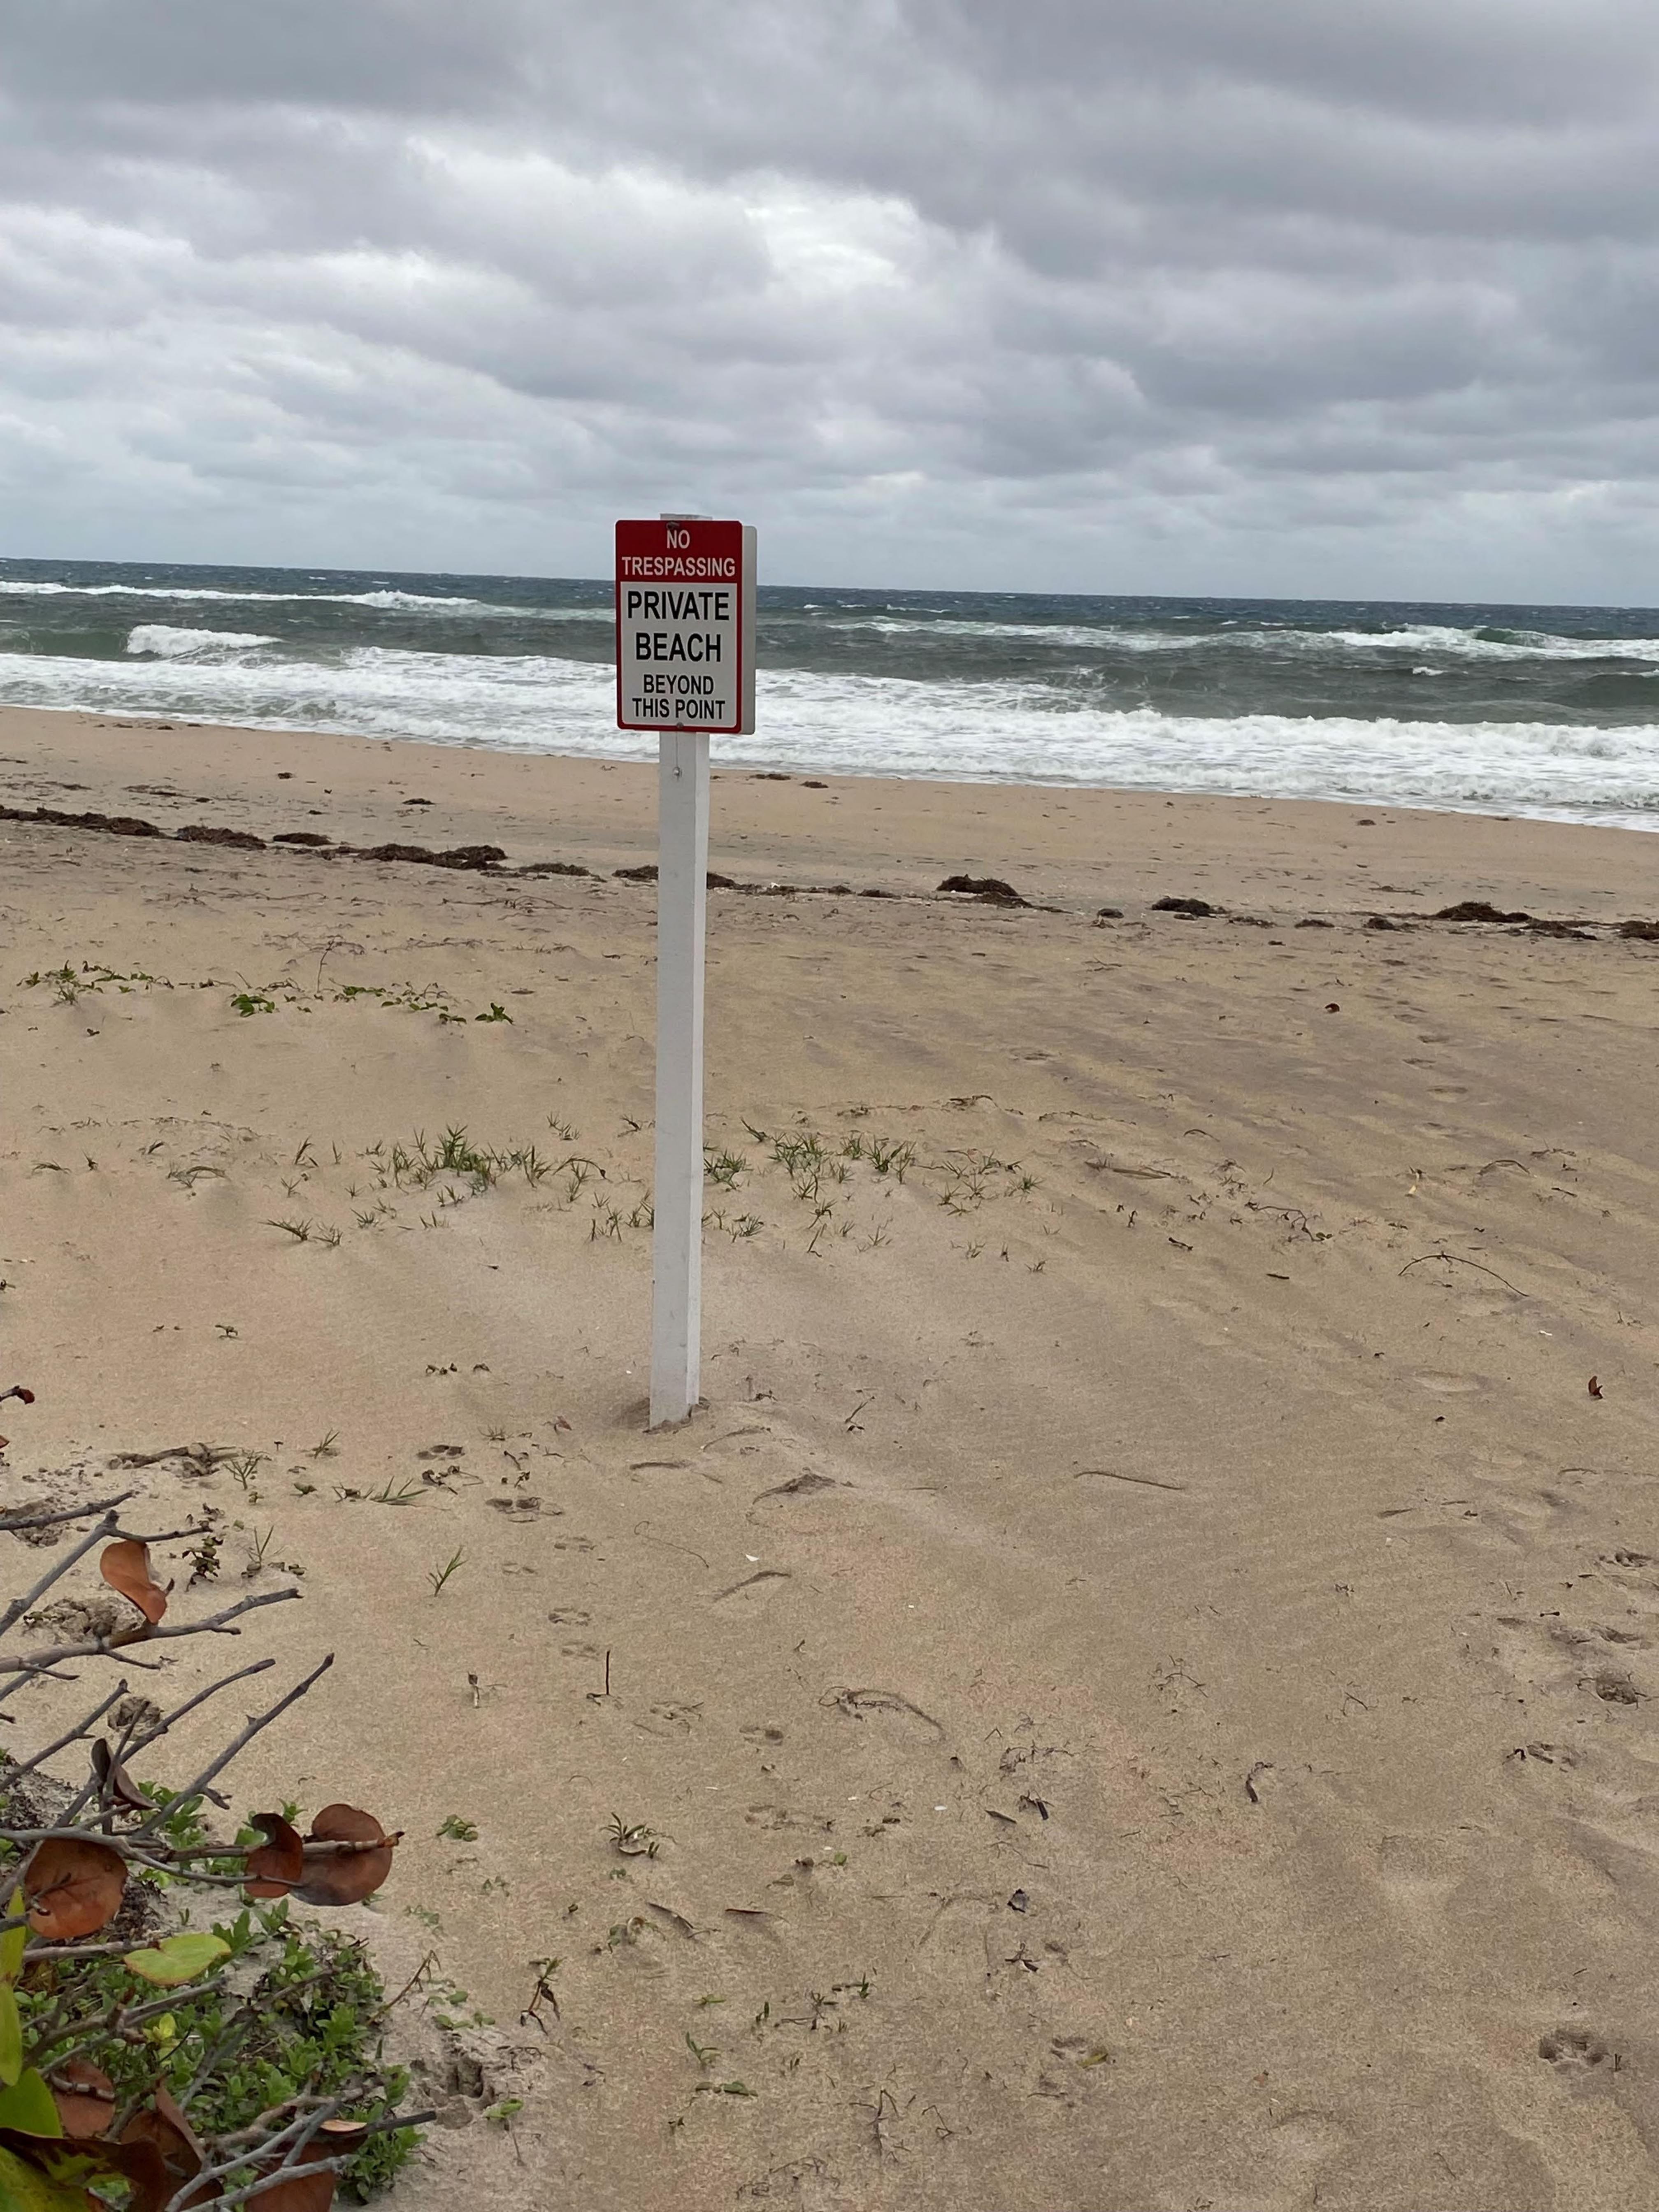

Code of Ordinances by:

Both signs at the north and south end of the property are not at the toe of the dune and they are double sided, facing both east and west. Sub Section 1 of the ordinance states "Signs are not allowed to be erected or placed on the beach seaward of the toe of the frontal dune, mean high-water line, erosion control line, or toe of a seawall, whichever is more landward." Sub Section 7 states "The face of the signs shall either face to the east or to the west."

(1) Signs are not allowed to be erected or placed on the beach seaward of the toe of the frontal dune, mean high-water line, erosion control line, or toe of a seawall, whichever is more landward. "Frontal dune" for purposes of this section means the first natural or manmade mound or bluff of sand which is located landward of the beach, and which has sufficient vegetation, height, continuity, and/or configuration to offer protective value.

(6) The text on the signs shall be professionally printed and the top of the signs shall not exceed six (6) feet from grade when posted.

(7) The face of the signs shall either face to the east or to the west.