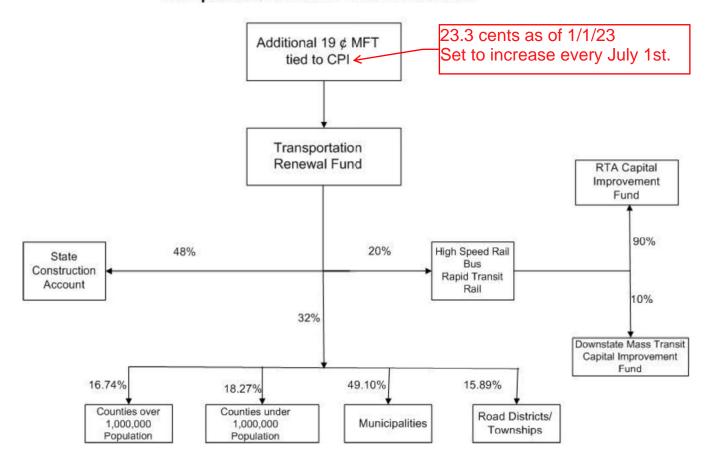

d larger structures spanning more than 20 feet on the county highway system.
- 3) Assist the 24 township road commissioners with the construction and maintenance of their 930 miles and 201 bridges and large culverts. Maintain the Township MFT accounts (~\$2,000,000 annually).

# **Budgets**

- 1) County Highway Fund (Operating Fund)
  - Property Tax \$1,850,000 Annually
- 2) Motor Fuel Tax Fund (Roadway Maintenance & Construction Acct)
  - State Gas Tax ~\$1,606,000 Annually
- 3) County Bridge Fund (Bridge Construction & Maintenance)
  - Property Tax \$925,000 Annually
- 4) Federal Aid Matching Fund (State Matching Funds for Construction & Maintenance)
  - Property Tax \$925,000 Annually

# DISTRIBUTION OF THE ILLINOIS MOTOR FUEL TAX FUND



# **Transportation Renewal Fund Distribution**





# Ogle County Highway Department

# Road & Bridge Committee

**Project Status** 

# January 2023 Project Status

- 1. Lowell Park Rd Culvert Extensions (Section 21-00339-00-BR) (Contr. Martin & Co.)
  - a. Waiting on Nicor to relocate gas line near Woosung Rd before we can finish.
  - b. Work completed: \$399,336. Remaining work: ~\$10,000.
- 2. Milledgeville Rd Bridge Replacement (Section 20-00326-00-BR) (Contr. TBD)
  - a. On State letting to be held January 20, 2023.
- 3. Leaf River Rd Bridge Replacement (Section 20-00327-00-BR) (Contr. TBD)
  - a. IDOT reviewing plans and specifications.
  - b. Currently scheduled for the March 10, 2023 letting.
- 4. Lowell Park Rd Overlay (Section 20-00330-00-RS) (Contr. TBD)
  - a. On State letting to be held March 10, 2023.
- 5. Eagle Point Rd C