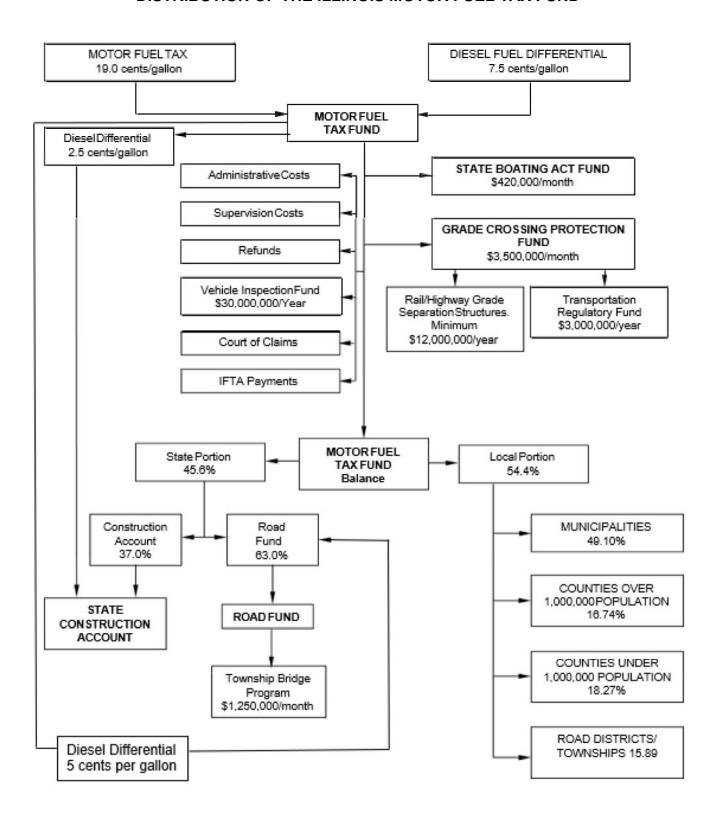

d drainage structures.
- 2) Maintain 62 bridges and larger structures spanning more than 20 feet on the county highway system.
- 3) Assist the 24 township road commissioners with the construction and maintenance of their 930 miles and 201 bridges and large culverts. Maintain the Township MFT accounts (~\$2,000,000 annually).

# **Budgets**

- 1) County Highway Fund (Operating Fund)
  - Property Tax \$1,850,000 Annually
- 2) Motor Fuel Tax Fund (Roadway Maintenance & Construction Acct)
  - State Gas Tax ~\$1,606,000 Annually
- 3) County Bridge Fund (Bridge Construction & Maintenance)
  - Property Tax \$925,000 Annually
- 4) Federal Aid Matching Fund (State Matching Funds for Construction & Maintenance)
  - Property Tax \$925,000 Annually

# DISTRIBUTION OF THE ILLINOIS MOTOR FUEL TAX FUND



# **Transportation Renewal Fund Distribution**





# Ogle County Highway Department

# Road & Bridge Committee

**Project Status** 

# January 2023 Project Status

- 1. Lowell Park Rd Culvert Extensions (Section 21-00339-00-BR) (Contr. Martin & Co.)
  - a. Waiting on Nicor to relocate gas line near Woosung Rd before we can finish.
  - b. Work completed: \$399,336. Remaining work: ~\$10,000.
- 2. Milledgeville Rd Bridge Replacement (Section 20-00326-00-BR) (Contr. TBD)
  - a. On State letting to be held January 20, 2023.
- 3. Leaf River Rd Bridge Replacement (Section 20-00327-00-BR) (Contr. TBD)
  - a. IDOT reviewing plans and specifications.
  - b. Currently scheduled for the March 10, 2023 letting.
- 4. Lowell Park Rd Overlay (Section 20-00330-00-RS) (Contr. TBD)
  - a. On State lettin