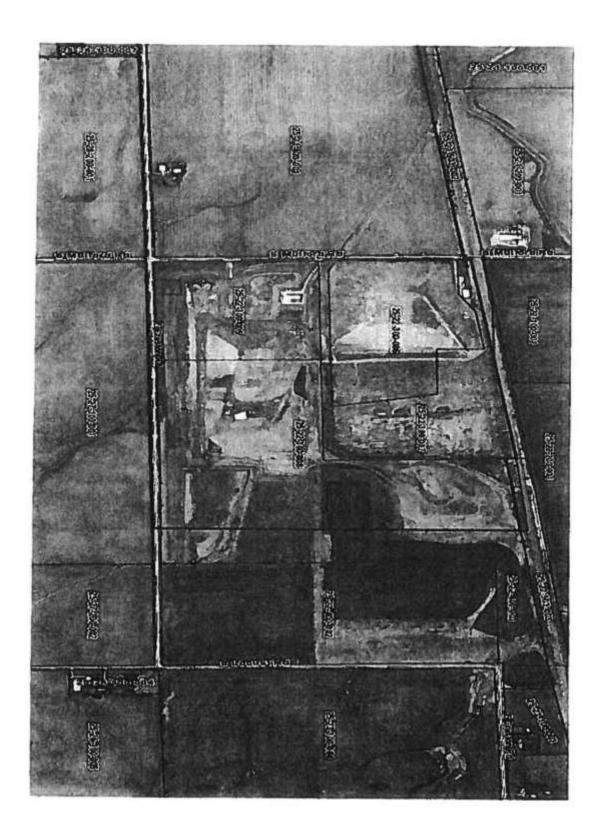

#### **RECITALS**

WHEREAS, the City of Rochelle is the owner of the City of Rochelle Sanitary Landfill No. 2 which is located approximately one mile east of the eastern most boundary of the City of Rochelle on Mulford Road in southern Ogle County, Illinois. The property which comprises the Rochelle Sanitary Landfill No. 2 was subsequently annexed into the City, which is more fully described and depicted on EXHIBIT A attached hereto (the "Landfill");

#### DESCRIPTION AND DEPICTION OF THE LANDFILL

#### Parcel A

The Southwest 1/4 of the Southwest 1/4 of Section 22, in Township 40 North, Range 2 East of the 3rd. P.M. EXCEPT a tract described as follows: Beginning at a point on the South line of said Section 22, said point being 272.99 Feet East of the Southwest corner of said Section, as measured along said South line, thence continuing East (assumed bearing) along said South line, 188.70 feet, thence North 01 degrees 28 minutes West, 224.19 feet, thence North 88 degrees 28 minutes West 177.29 feet, and thence South 01 degrees 26 minutes West 228.93 feet to the point of beginning, in Ogle County, Illinois.

#### Parcel B

All that part of the North 1/2 of the South West 1/4 of Section 22, lying South of the Chicago and Northwestern Railroad right-of-way; all that part of the North West 1/4 of Section 22, lying South of the Chicago and Northwestern Railroad right-of-way; all in Township 40 North, Range 2 East of the 3rd Principal Meridian, Dement Township, County, Illinois.