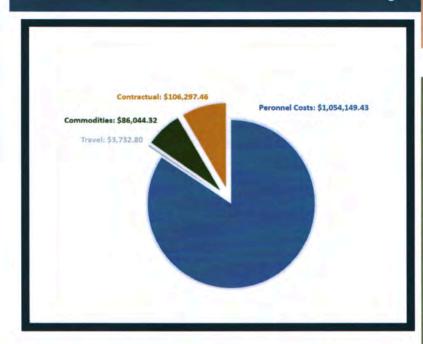

al status and encourages breastfeeding for pregnant women.

#### Maternal Health & High Risk Infants

Home visits by public health nurses are provided for all high risk infants referred by neonatal intensive care units. Provides developmental screenings, exams and medical referrals as needed.

#### Family Case Management

Serves pregnant women, infants, and children with high risk conditions. Educates and assists pregnant women in seeking early prenatal care and insures that infants and children receive well child care and immunizations. Referrals are made to other services which assist in keeping the family unit together and healthy.

#### TB Care & Treatment

Provides TB testing, education, counseling, follow-up services, home visits and medication management.

## **Financial Summary**



### TOTAL EXPENSES

1,250,224.01

| TRAVEL                 |    |          |  |  |
|------------------------|----|----------|--|--|
| Mileage                | \$ | 1,014.56 |  |  |
| Lodging / Per Diem     | \$ | 1,166.34 |  |  |
| Fuel / Travel Expenses | \$ | 1,459.34 |  |  |
| Vehicle Maintenance    | \$ | 92.56    |  |  |

#### 2023 EXPENSE REPORT

| CONTRACTUAL               |    |           |  |  |
|---------------------------|----|-----------|--|--|
| Ad/Promotional            | \$ | 31,693.40 |  |  |
| Telecom-General           | \$ | 1,712.12  |  |  |
| Cellphones                | \$ | 2,591.73  |  |  |
| Rent-Rochelle             | \$ | 22,000.00 |  |  |
| Registration/training     | \$ | 2,066.49  |  |  |
| Medical/Prof contracts    | \$ | 41,724.92 |  |  |
| Postage shipping