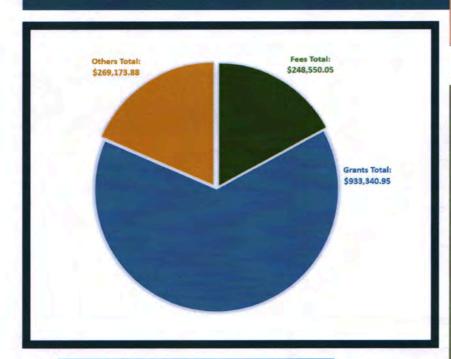

|
| Rent-Rochelle             | \$ | 22,000.00 |  |  |
| Registration/training     | \$ | 2,066.49  |  |  |
| Medical/Prof contracts    | \$ | 41,724.92 |  |  |
| Postage shipping          | \$ | 1,975.20  |  |  |
| Subs/Dues/ Ref. Materials | \$ | 2,533.60  |  |  |

| PERSONNEL COSTS                    |  |  |  |  |  |
|------------------------------------|--|--|--|--|--|
| Salaries \$ 826,581.76             |  |  |  |  |  |
| Insurance/ IMRF/FICA \$ 227,567.47 |  |  |  |  |  |

| COMMODITIES                    |    |           |  |  |
|--------------------------------|----|-----------|--|--|
| Office supplies                | \$ | 15,803.19 |  |  |
| Medical Sup-<br>plies/Vaccines | \$ | 68,122.13 |  |  |
| MiscOther                      | \$ | 2,119.00  |  |  |

## Financial Summary



## TOTAL INCOME

\$1,451,065.06

| FEES                |    |            |  |
|---------------------|----|------------|--|
| Immunizations       | \$ | 9,017.35   |  |
| STD/Pregnancy Tests | \$ | 1,138.80   |  |
| Wells/Septic        | \$ | 63,492.50  |  |
| Food Sanitation     | \$ | 167,590.00 |  |
| ТВ                  | \$ | 1,470.00   |  |
| Health Education    | \$ | 5,616.40   |  |
| Lead Tests          | \$ | 225.00     |  |

#### 2023 INCOME REPORT

| OTHER             |    |           |  |  |
|-------------------|----|-----------|--|--|
| TB Levy           | \$ | 34,070.34 |  |  |
| FCM /Centene      | \$ | 27,729.00 |  |  |
| Miscellaneous     | \$ | 31.80     |  |  |
| Ogle County Board | \$ | 56,000    |  |  |
| Medicare          | \$ | 13,359.27 |  |  |
| Public Aid