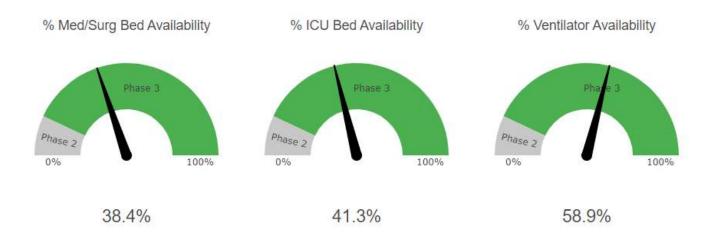

| from the Illinois<br>Department of Public<br>Health.                                                | permitted, and all<br>businesses, schools and<br>places of recreation can<br>open with new safety |
| efforts are unsuccessful.                                                                          | & fishing while practicing<br>social distancing.                                                       | Face coverings and social<br>distancing are the norm.                                                       | Face coverings and social<br>distancing are the norm.                                               | guidance and procedures.                                                                          |

#### Region 1 and 2 metrics for reopening





% Med/Surg & % ICU Bed Availability: Time-Series







#### ESSENTIAL SERVICE 6

#### **Public Health Laws**

#### ESSENTIAL SERVICE 7

#### Access to Care

#### VFC Immunizations

The health department has begun to work on plans to catch school age children up on vaccinations. This process my present many challenges given the Covid-19 pandemic. The department must create safeguards to protect the health department staff and the families that are receiving vaccinations. Health Department nurse will be engaging school nurses to work out a plan for back to school mass vaccinations clinics to assist families in getting their students caught up.

**ESSENTIAL SERVICE 8** 

Workforce Development

N/A

**ESSENTIAL SERVICE 9** 

Quality Improvement

N/A

**ESSENTIAL SERVICE 10** 

#### **Eviden