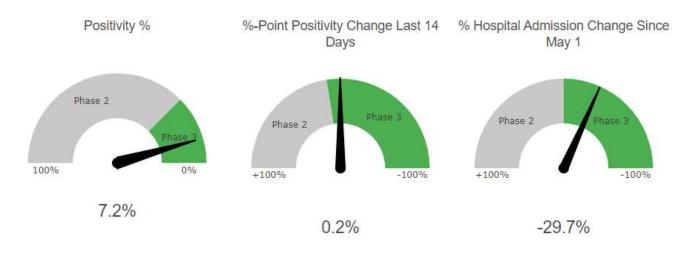

| from the Illinois<br>Department of Public<br>Health.                                                | permitted, and all<br>businesses, schools and<br>places of recreation can<br>open with new safety |
| efforts are unsuccessful.                                                                          | & fishing while practicing<br>social distancing.                                                       | Face coverings and social<br>distancing are the norm.                                                       | Face coverings and social<br>distancing are the norm.                                               | guidance and procedures.                                                                          |

#### Region 1 and 2 metrics for reopening





% Med/Surg & % ICU Bed Availability: Time-Series







#### ESSENTIAL SERVICE 6

#### **Public Health Laws**

#### ESSENTIAL SERVICE 7

#### Access to Care

#### VFC Immunizations

The health department has begun to work on plans to catch school age children up on vaccinations. This process my present many challenges given the Covid-19 pandemic. The department must create safeguards to protect the health department staff and the families that are receiving vaccinations. Health Department nurse will be engaging school nurses to work out a plan for back to school mass vaccinations clinics to assist families in getting their students caught up.

**ESSENTIAL SERVICE 8** 

Workforce Development

N/A

**ESSENTIAL SERVICE 9** 

Quality Improvement

N/A

**ESSENTIAL SERVICE 10** 

#### **Evid