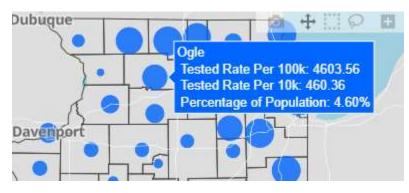

ounty has only experienced one large outbreak at the Rochelle Foods plant in Rochelle. The outbreak was identified at the beginning of April. Mass testing was conducted on April 23 and 24<sup>th</sup> in which 126 positive cases were identified. These positive cases impacted LaSalle, Whiteside, Ogle, Lee, Boone, Winnebago, and DeKalb Counties. There have been 3 people hospitalized and 1 death linked to the Rochelle Food Facility. OCHD has worked closely with IDPH and has made a request to have a CDC investigation team come in to Rochelle Foods. The CDC team started their investigation on May 27<sup>th</sup>. They will conduct a week long investigation and make recommendations to Rochelle Foods to help protect employees and prevent future outbreaks.

#### Population tested as of 5/27/2020



Source: <a href="https://www.dph.illinois.gov/covid19">https://www.dph.illinois.gov/covid19</a>

#### Confirmed Positive Per Population as of 5/27/2020



Source: <a href="https://www.dph.illinois.gov/covid19">https://www.dph.illinois.gov/covid19</a>

#### Covid-19 Deaths per Population as of 5/27/2020



Source: https://www.dph.illinois.gov/covid19

#### **ESSENTIAL SERVICE 4**

#### **Community Engagement**

The Ogle County Health Department started issuing guidance and recommendations for increased sanitation practices on February 28<sup>th</sup> 2020 in light of the global Coronavirus Pandemic. We started with daycares and restaurants. Letter and emails were pushed out to all families within Oale County.

March 4th 2020



Reducing the Spread of Illness in Child Care



Whenever chil