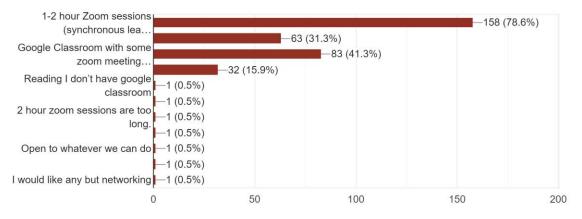

May 27 Leading NOW Classrooms (Admin Acad) day 2 @ 9 a.m.

The Office of Professional Learning has cancelled or postponed face-to-face sessions for the month of May, June & July and continue to migrate as much training and support as possible to a digital distance format. School improvement meetings, teacher coaching, career pathway endorsement work, and transitional math & ELA work also continue on a virtual basis.

All summer learning is in response to the Needs Assessment survey data collected by the office in May 2020. Over 200 teachers, administrators & paraeducators responded.



I would like additional support and training related to the following topics (please mark all that apply)

Given our social distancing for this summer, I learn best by (check all that apply) 201 responses



Sessions for June include: "Help for Billy" (response to trauma) book study via Google Classrooms; NOW Classrooms (preparing teachers for fall); technology; and other sessions TBD.

Family Educators in the department maintain close contact with their at-risk preschool families in Rock Falls & Amboy. Family Educators have identified and communicated community resources during this uncertain time. They are also working to develop family engagement opportunities for families and young children using platforms such as facebook and zoom.

Director of Professional Learning Anji Garza has been working to keep the ROE Facebook page updated with news, information, and resources for teachers, administrators, and families during this time of crisis. The office is using #strongertogether47 to highli