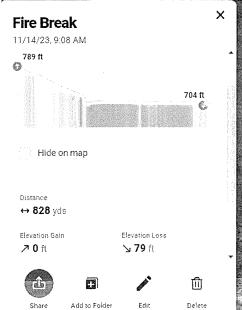

## Fire Break Map (828 Yards of Fire Break)

2. Establish fire breaks around woodland area on South and West property lines

3. Remove and thin opportunistic trees around the road and creek to improve creek visibility from shelter areas. Trees to remove and thin: Mulberry, Boxelder, Black Locust, Hackberry, Cherry

### Year 2: Fire Management

6. Fire Breaks Establishment: Mow and maintain firebreaks along the boundaries of the forest and savannah areas, using natural features and pathways, to control prescribed burns.