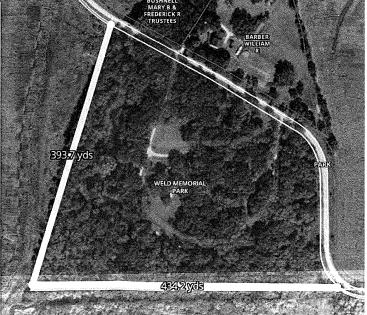

## Fire Break Map (828 Yards of Fire Break)

2. Establish fire breaks around woodland area on South and West property lines

3. Remove and thin opportunistic trees around the road and creek to improve creek visibility from shelter areas. Trees to remove and thin: Mulberry, Boxelder, Black Locust, Hackberry, Cherry

### Year 2: Fire Management

6. Fire Breaks Establishment: Mow and maintain firebreaks along the boundaries of the forest and savannah areas, using natural features and pathways, to control prescribed burns.