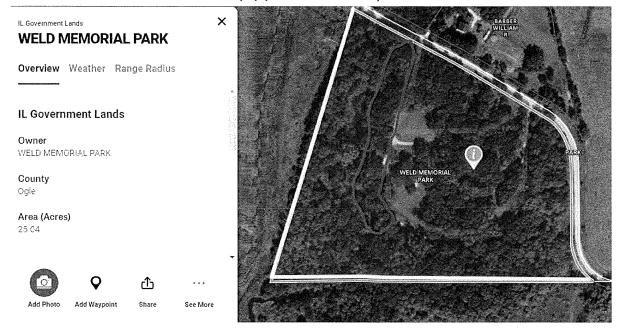

c. Weld Park – Nuclear Disc Golf

Lance St. Clair started off stating he had a meeting with Byron Forest Preserve, they do not see a price increase with the naturalization going on it will lower the amount of mowing they are doing. Byron Forest Preserve is willing to help with clearing at no additional cost. Trevor states he is waiting to hear if adding an amenity at the park with increase the County's insurance. Lance states Bruce has a request out for this question. The question was asked if there is any success in getting sponsors. Lance states there has been approximately seven individuals who have reached out to him. He has not officially accepted any sponsorships until talking with the committee. Youman asked Lance if they are waiting on the committee's approval to move forward pricing wise. Trevor stated the project for tee pads, baskets and signs will cost \$11,500. Specifically, each hole would cost \$650 and that would cover 5 years for the signage. Reising asked Lance what is needed in order to successfully be open for next season. Lance stated approvals would need to be in no later than January and the Bryon Forest Preserve has equipment ready to help clear. Kenney asked for a follow up on if the Woodpeckers would be affected. Lance states he spoke with the Byron Forest Preserve and they believe there will be an increase not a loss based on the Natural Restoration Plan.

d. Trevor Hogan - Natural Restoration Plan

President of the Ogle Natural Alliance, Trevor Hogan states their mission is to benefit public lands in Ogle County and Weld Park is one of those. Trevor states they have come up with a 5-year restoration plan to cover the 26-acre area. The 26-acres includes three different types of habitats. Trevor states the park has been used but also neglected when it comes to the natural areas. Trevor states there are volunteers to help clean up Weld Park. Trevor educated the committee on the Natural Restoration Plan for Weld Park. Trevor highlighted a number of priorities as follows, first is reintroducing fire burns in the area specifically the south and west property lines. Secondly, the need to clear and thin out opportunistic trees to open up the area around the shelters and creek. Next, they would introduce prairie species to improve the oak savanna area. Trevor continues to explain further plans to help improve biodiversity, the make for easier public access and reduce the amount of maintenance. Trevor states if you are curious who would be willing to work on this plan he believes there is a good volunteer base out there who is willing to put in the time and work. Byron Forest Persevere is willing to help with the use of their equipment and potentially the Sheriff's Department to help put this plan into action. Trevor states he applied for a grant through Nicor and was granted \$5,000 to use towards the plan, and the money is already in their account. Trevor is looking for approval from the County to move forward with the Natural Restoration Plan. Oltmanns clarified if the area not mowed will separate the shelters. Trevor stated there is room for suggestions on where to move a simple path to. Nordman asked if the park is open in the winter. Sheriff VanVickle states the park will be closed approximately from December 1 until March 1 because it does not get plowed. Reising mentioned the Boy Scouts were once going to put in a bridge over the creek and that could potentially be an option for help. Nordman stated they currently pay \$7,000 to the Byron Forest Preserve for mowing and is wondering if they will see a decrease in their cost due to less mowing needed. Nordman mentioned the county and the county taxpayers cost in total is between \$12,000 and \$15,000+ for Weld Park. Trevor expressed his thoughts on the values Weld Park brings that cannot be contributed to money.