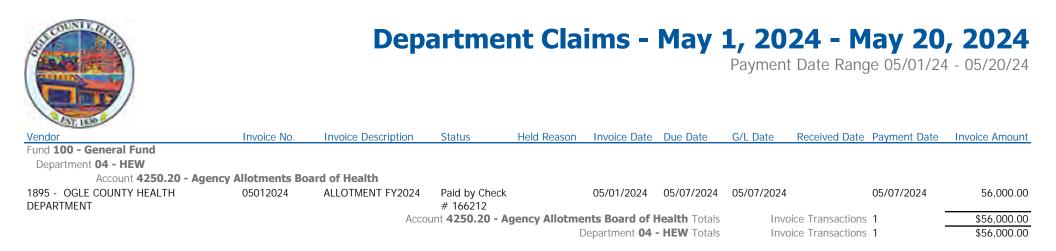

### Application and Resumé deadline - Friday, June 28, 2024, at 4:30 p.m. in the County Clerk's Office -105 S. 5th St, Ste 104, Oregon

- 6. Ogle County Claims
  - o Department Claims May 2024 \$203,270.89
  - County Board Payments \$108,500.04
  - County Highway Fund \$56,589.76
- 7. Communications -
  - Sales Tax Report
  - o ComEd Management Vegetation Activities