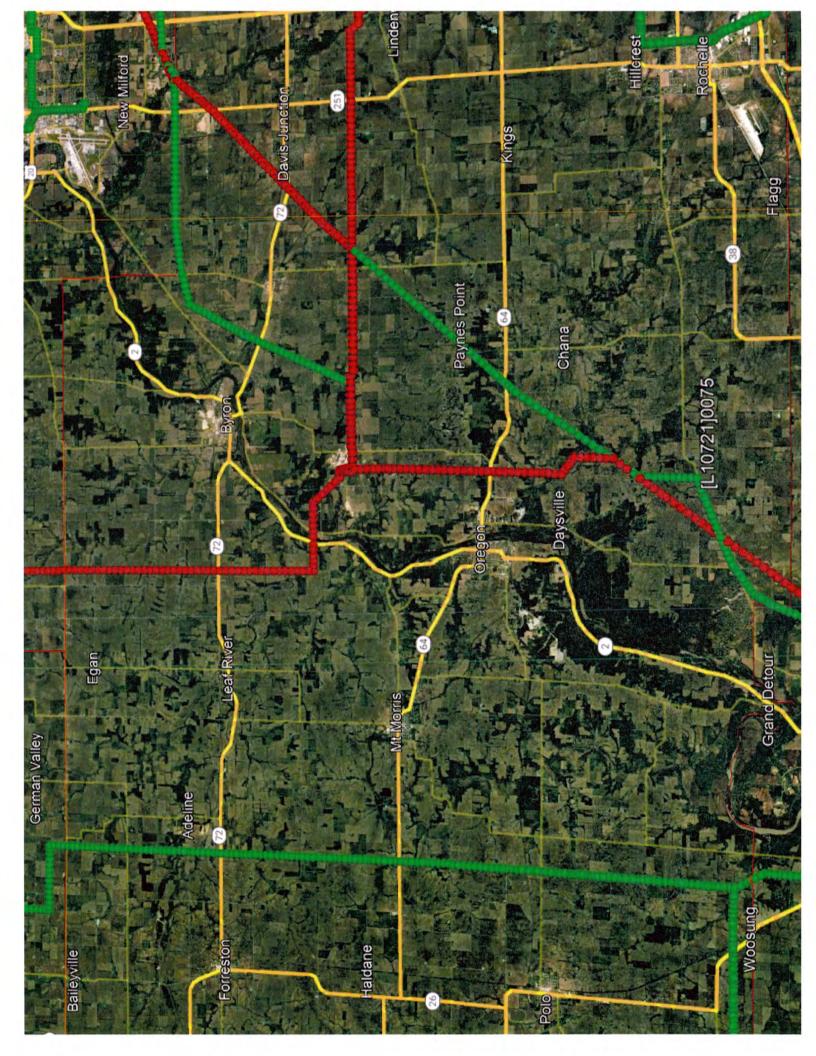

Re: Notification Required under 220 ILCS 5/8-505.1

To whom it may concern:

ComEd intends to perform vegetation management activities within transmission rights of way in your area next month. The vegetation management activities are a key component of ComEd's maintenance program to ensure system electrical reliability, as vegetation contact with ComEd equipment could potentially cause significant outages.

Please be aware that ComEd has already notified any affected customers and property owners with (i) a statement of the vegetation management activities planned, (ii) the address of a website and a toll free telephone number at which a written disclosure of all dispute resolution opportunities and processes, rights, and remedies provided by the electric public utility may be obtained, (iii) a statement that the customer and the property owner may appeal the planned vegetation management activities through the electric public utility and the Illinois Commerce Commission, (iv) a toll-free telephone number through which communication may be had with a representative of the electric public utility regarding the vegetation management activities, and (v) the telephone number of the Consumer Affairs Officer of the Illinois Commerce Commission. The notice also stated that circuit maps or common addresses of the area to be affected by the vegetation management activities are on file with the local municipal or county office.