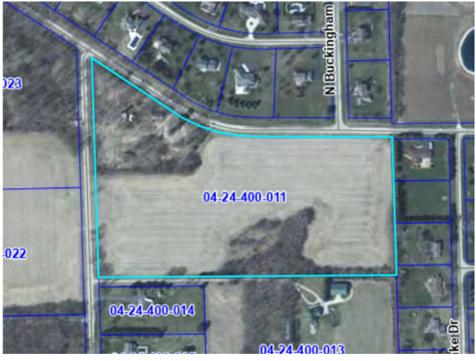

### Zoning – #01-24AM - Sean Considine, 3064 E. Water Rd., Byron, IL - O-2024-0602

#01-24AM - Sean Considine, 3064 E. Water Rd., Byron, IL for an Amendment to the Zoning District to rezone from AG-1 Agricultural District to R-1 Rural Residential District on the property described as follows and owned by the petitioner: Part of the East Half (E1/2) of the Southeast Quarter (SE1/4) of Section 24 Byron Township 25 North, Range 10 East of the 4th P.M., Ogle County, IL, 21.22 acres, more or less. P.I.N: 04-24-400-011 Common Location: 2809 E. Water Rd.