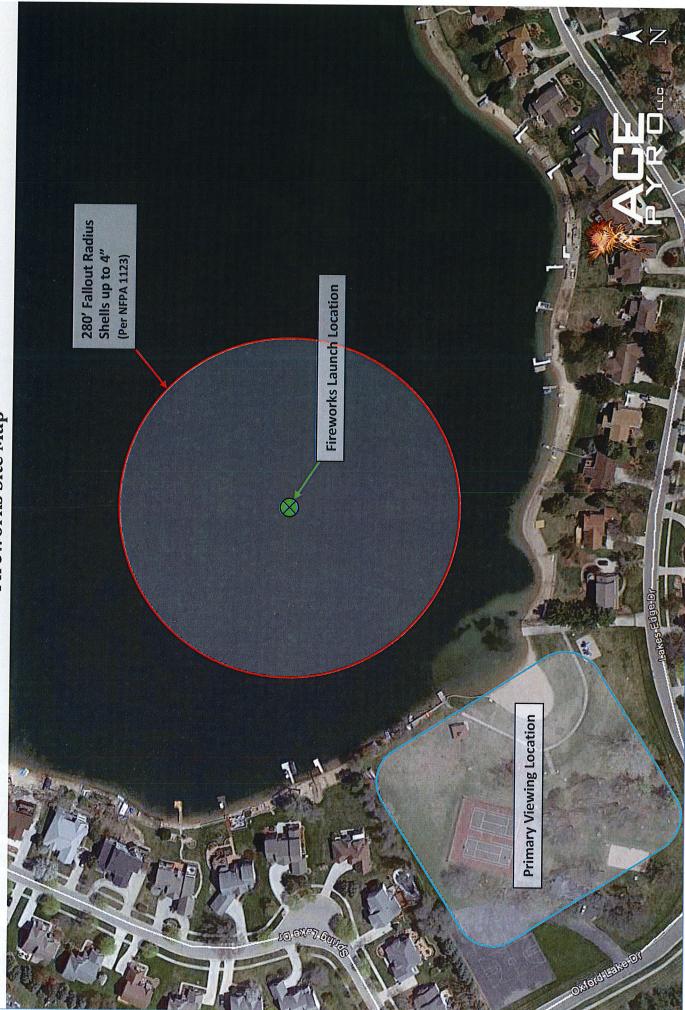

|                                  |                                     |  |  |  |  |  |
|                                                                                                                                                                                    |                                  |                                     |  |  |  |  |  |
| *THIS FORM IS VALID UNTIL THE DATE OF EXPIRATION OF PERMIT*                                                                                                                        |                                  |                                     |  |  |  |  |  |

BFS-416 (Rev 01/20)

2011 PA 256

Authority:

### Oxford Lake Fireworks Site Map



PO BOX  $2\mid$  Manchester, MI 48158  $\mid$  248-622-5148  $\mid$  Drew@acepyro.com



### **CERTIFICATE OF LIABILITY INSURANCE**

DATE (MM/DD/YYYY) 8/10/2020

THIS CERTIFICATE IS ISSUED AS A MATTER OF INFORMATION ONLY AND CONFERS NO RIGHTS UPON THE CERTIFICATE HOLDER. THIS CERTIFICATE DOES NOT AFFIRMATIVELY OR NEGATIVELY AMEND, EXTEND OR ALTER THE COVERAGE AFFORDED BY THE POLICIES BELOW. THIS CERTIFICATE OF INSURANCE DOES NOT CONSTITUTE A CONTRACT BETWEEN THE ISSUING INSURER(S), AUTHORIZED REPRESENTATIVE OR PRODUCER, AND THE CERTIFICATE HOLDER.

| i i