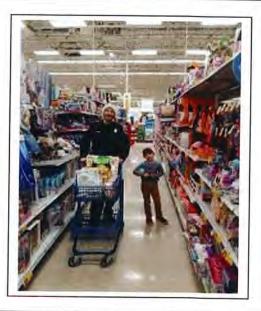

### SHOP WITH A HERO

Once again Shop with a Hero was a huge success. The Oxford community nominated children and families in need as well as the Oxford School District and surrounding communities. Between the Oxford Police Department and Oxford-Addison Youth Assistance approximately 20 children participated.

Children and their families met at the Oxford Police Department for cookies and to greet each other. There the kids were assigned a police officer and pictures were taken.

Upon arrival to Meijer the kids were excited to venture out with their hero for a bite and conversation. After eating, the kids were eager to hit the isles for presents. Kids bought for themselves and their family members. Heroes were seen sword fighting and football tossing with the kids while exchanging loud laughter. Parents were witnessed shedding joy and tears. This event is looked forward to by the officers as well as the kids.

This event was started by Meijer many years ago. Since then the community and local businesses have pitched in to make this a big event each year. The Oxford Police Department, Oxford-Addison Youth Assistance, Oakland County Sheriff's Office, the Oxford Fire Department and Addison Township are the heroes in attendance for the event and they also contribute above and beyond to help as many families as possible.