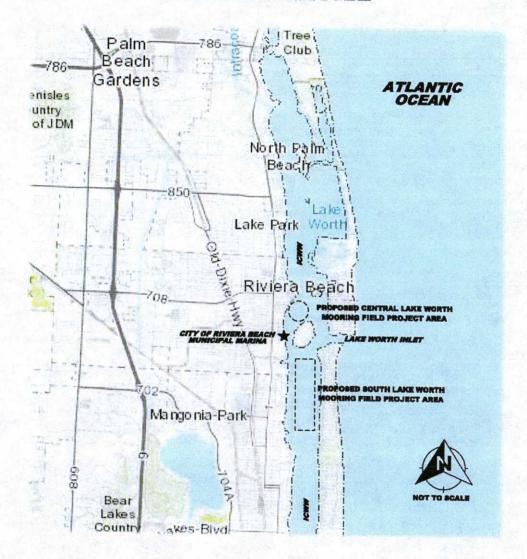

# City of Riviera Beach Lake Worth Inlet Central and South Managed Mooring Field Project

February 27, 2023

Prepared by:

Marina Consultant
J. H. Sprague Consulting

Marine Engineering Consultant Sea Diversified, Inc.

#### PROJECT VICINITY MAP

#### **DISCUSSION ITEMS:**

<u>Derelict Boats and Mooring Field:</u> Mayor Fiers echoed Sgt. Langevin's report on the Derelict boat issue, there is a County Ordinance in place, and it is now being acted upon, and boaters are being issued citations. Riviera Beach proposing to install two mooring fields; this will reduce the number of boats that anchor in the Lagoon and force the boats to tie up to the mooring field. The Mayor is in favor of supporting Riviera Beach in its effort to move forward with the northern circular mooring field, but not the southern because it is in Palm Beach Waters, and the Town of Palm Beach is opposing it. The Mayor asked for the support of the Commission, and by Consensus, all of the Commissioners are in support.