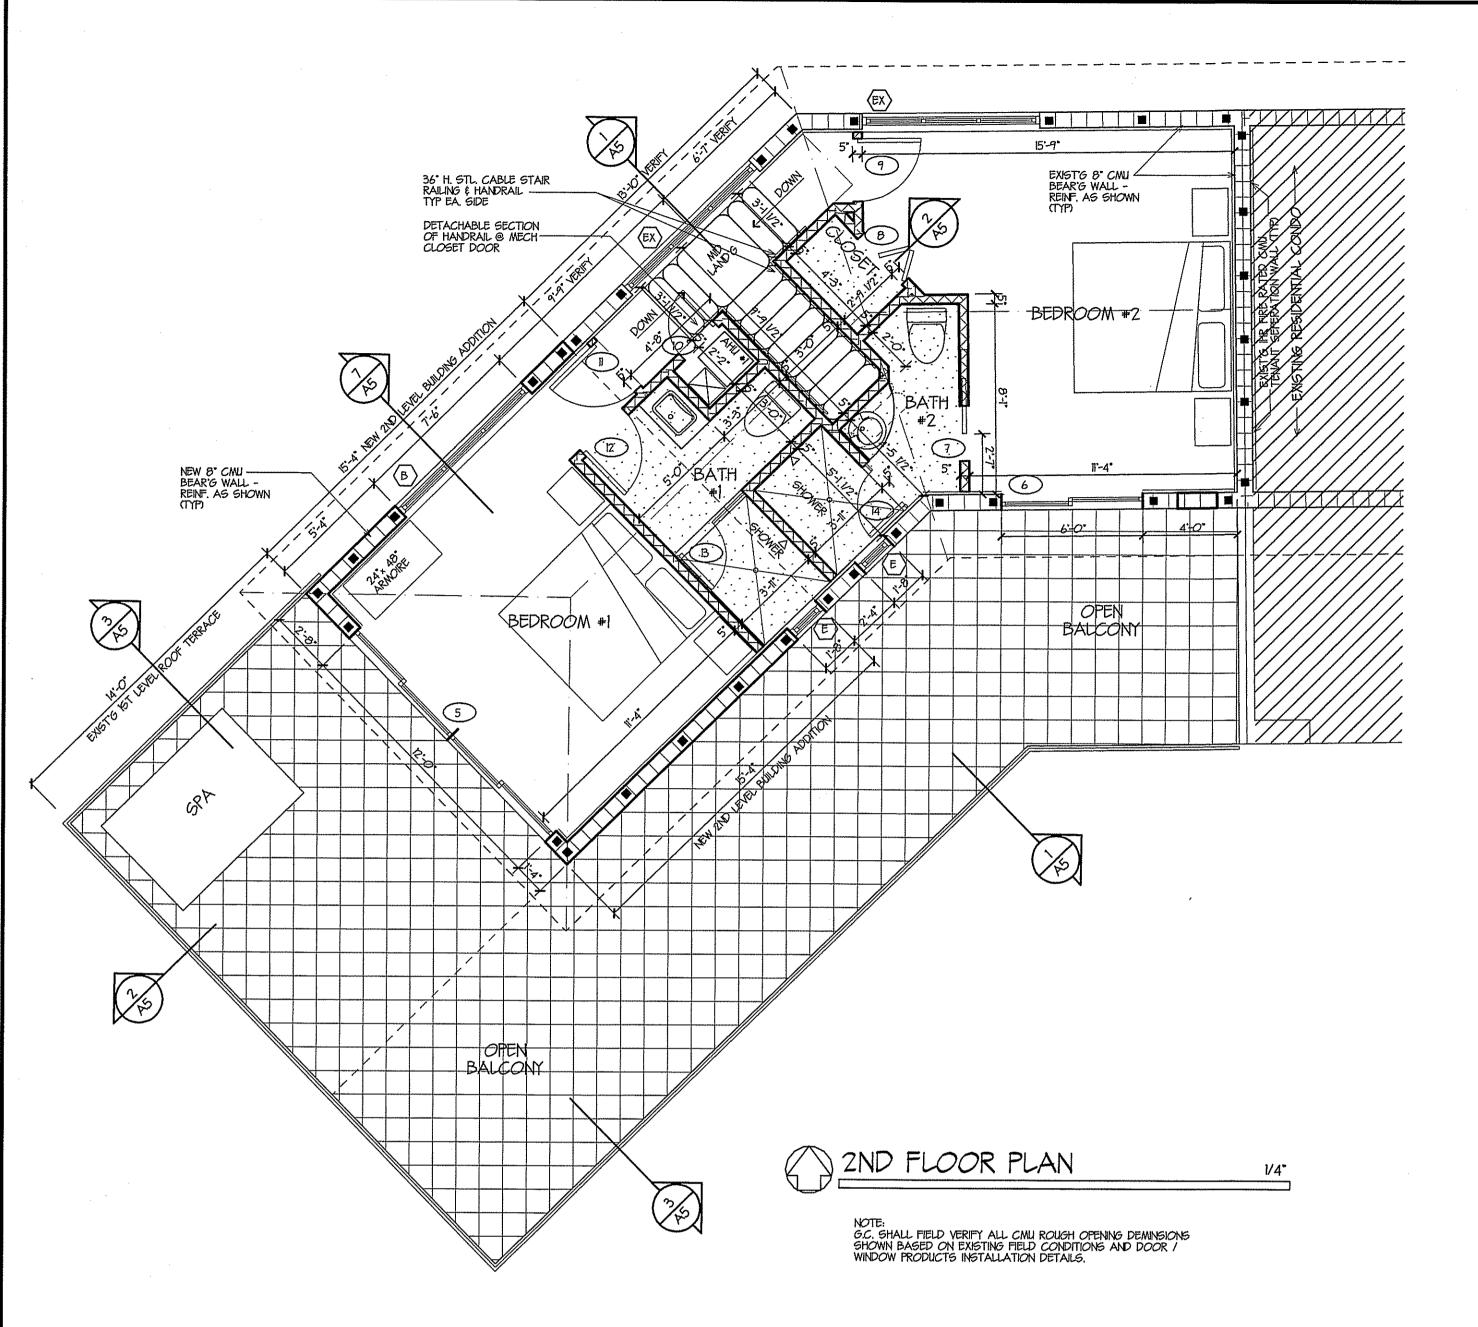

#### 4) VARIANCES:

**VAR23-01**, Buccaneer Condominium Assoc., Owner of 142 Lake Drive, requests Variances from 1) Pf. 7.13 to allow for a roof pitch of 2/12 over units 1/2, 18/19 and three entryways where Town Code requires a minimum pitch of 4/12 and 2) Pf. 4.6 to allow for a grade elevation of 3.30 feet NAVD and a finished floor elevation of 3.58 feet NAVD for the Dockmaster's Office Addition where Town Code requires 4.96 feet and 7.0 feet NAVD, respectively