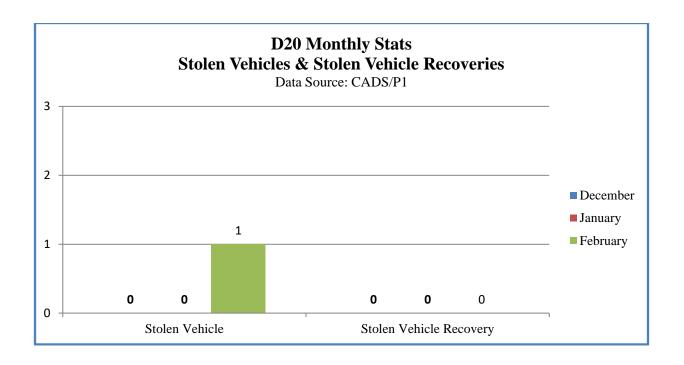

#### **Staff Reports:**

- o Sheriff's Department: PBSO Sgt. Steve Langevin recapped his monthly report and statistics and arrests. He reminded everyone to lock their doors! There was one burglary to a conveyance that resulted in a felony arrest. He reminded everyone that scams are on the rise. Please beware of the click here for your accounts scams and the "my grandson is in jail" scam. Recently a resident fell prey to this one, and luckily, they were able to intercept the \$36,000.00 payment, but only because it was a brokerage account. Sgt. Langevin commented on the recent Town and Civic Group events they have attended; he took pride in announcing that the police won the chilly cook-off against the firefighters at their annual event. They also attended the Fire Fighter's Annual BBQ, where he participated in the dunk tank and jokingly accused people of cheating, as he was dunked numerous times. This past Saturday, at the request of Mayor Fiers, he spent 3 hours on the marine unit with the County Code Enforcement officers, observing derelict boats; this is an older County Ordinance, and they issued several tickets, none of them being inside the 500 feet of the Town. Sgt. Langevin also commented on recent helicopter activity; they were looking for a lost diver, who turned out not to be lost.
  - o **Fire Department:** Chief Steedman Congratulated the Sheriff's Deputies, Sgt. Langevin on their win at the Chilly Cook-off against the Fire Department. Yesterday's annual Volunteer Barbeque was a huge success; he thanked everyone for coming out. Chief Steedman also said they could not have done it without all the generosity from our residents, visitors, and business community, especially the Sailfish Marina and Resort! Bryan Cheney and the Staff at the Sailfish went above and beyond to