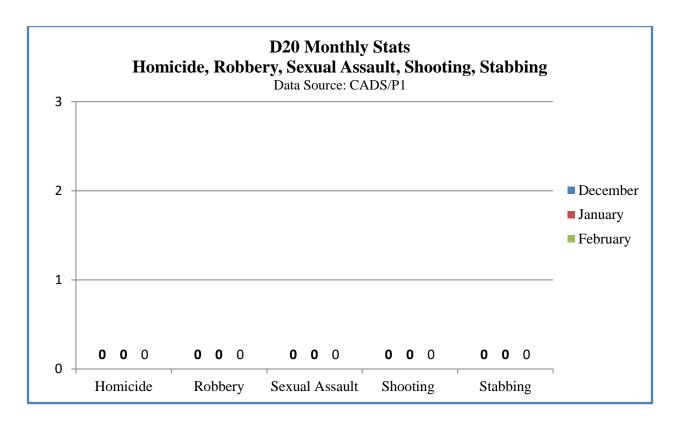

#### **Staff Reports:**

- o Sheriff's Department: PBSO Sgt. Steve Langevin recapped his monthly report and statistics and arrests. He reminded everyone to lock their doors! There was one burglary to a conveyance that resulted in a felony arrest. He reminded everyone that scams are on the rise. Please beware of the click here for your accounts scams and the "my grandson is in jail" scam. Recently a resident fell prey to this one, and luckily, they were able to intercept the \$36,000.00 payment, but only because it was a brokerage account. Sgt. Langevin commented on the recent Town and Civic Group events they have attended; he took pride in announcing that the police won the chilly cook-off against the firefighters at their annual event. They also attended the Fire Fighter's Annual BBQ, where he participated in the dunk tank and jokingly accused people of cheating, as he was dunked numerous times. This past Saturday, at the request of Mayor Fiers, he spent 3 hours on the marine unit with the County Code Enforcement officers, observing derelict boats; this is an older County Ordinance, and they issued several tickets, none of them being inside the 500 feet of the Town. Sgt. Langevin also commented on recent helicopter activity; they were looking for a lost diver, who turned out not to be lost.
  - o **Fire Department:** Chief Steedman Congratulated the Sheriff's Deputies, Sgt. Langevin on their win at the Chilly Cook-off against the Fire Department. Yesterday's annual Volunteer Barbeque was a huge success; he thanked everyone for coming out. Chief Steedman also said they could not have done it without all the generosity from our residents, visitors, and business community, especially the Sailfish Marina and Resort! Bryan Cheney and the Staff at the Sailfish went above and beyond to