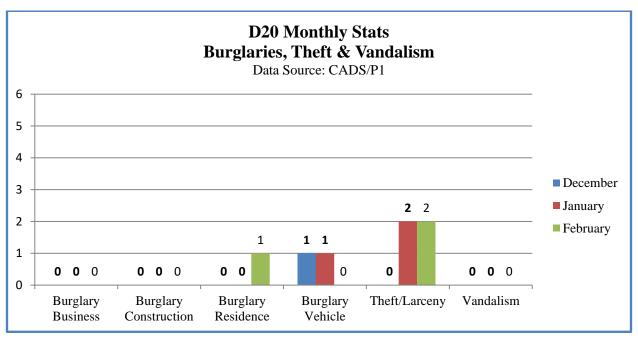

#### **Staff Reports:**

- o Sheriff's Department: PBSO Sgt. Steve Langevin recapped his monthly report and statistics and arrests. He reminded everyone to lock their doors! There was one burglary to a conveyance that resulted in a felony arrest. He reminded everyone that scams are on the rise. Please beware of the click here for your accounts scams and the "my grandson is in jail" scam. Recently a resident fell prey to this one, and luckily, they were able to intercept the \$36,000.00 payment, but only because it was a brokerage account. Sgt. Langevin commented on the recent Town and Civic Group events they have attended; he took pride in announcing that the police won the chilly cook-off against the firefighters at their annual event. They also attended the Fire Fighter's Annual BBQ, where he participated in the dunk tank and jokingly accused people of cheating, as he was dunked numerous times. This past Saturday, at the request of Mayor Fiers, he spent 3 hours on the marine unit with the County Code Enforcement officers, observing derelict boats; this is an older County Ordinance, and they issued several tickets, none of them being inside the 500 feet of the Town. Sgt. Langevin also commented on recent helicopter activity; they were looking for a lost diver, who turned out not to be lost.
  - o **Fire Department:** Chief Steedman Congratulated the Sheriff's Deputies, Sgt. Langevin on their win at the Chilly Cook-off against the Fire Department. Yesterday's annual Volunteer Barbeque was a huge success; he thanked everyone for coming out. Chief Steedman also said they could not have done it without all the generosity from our residents, visitors, and business community, especially the Sailfish Marina and Resort! Bryan Cheney and the Staff at the Sailfish went above and beyond to