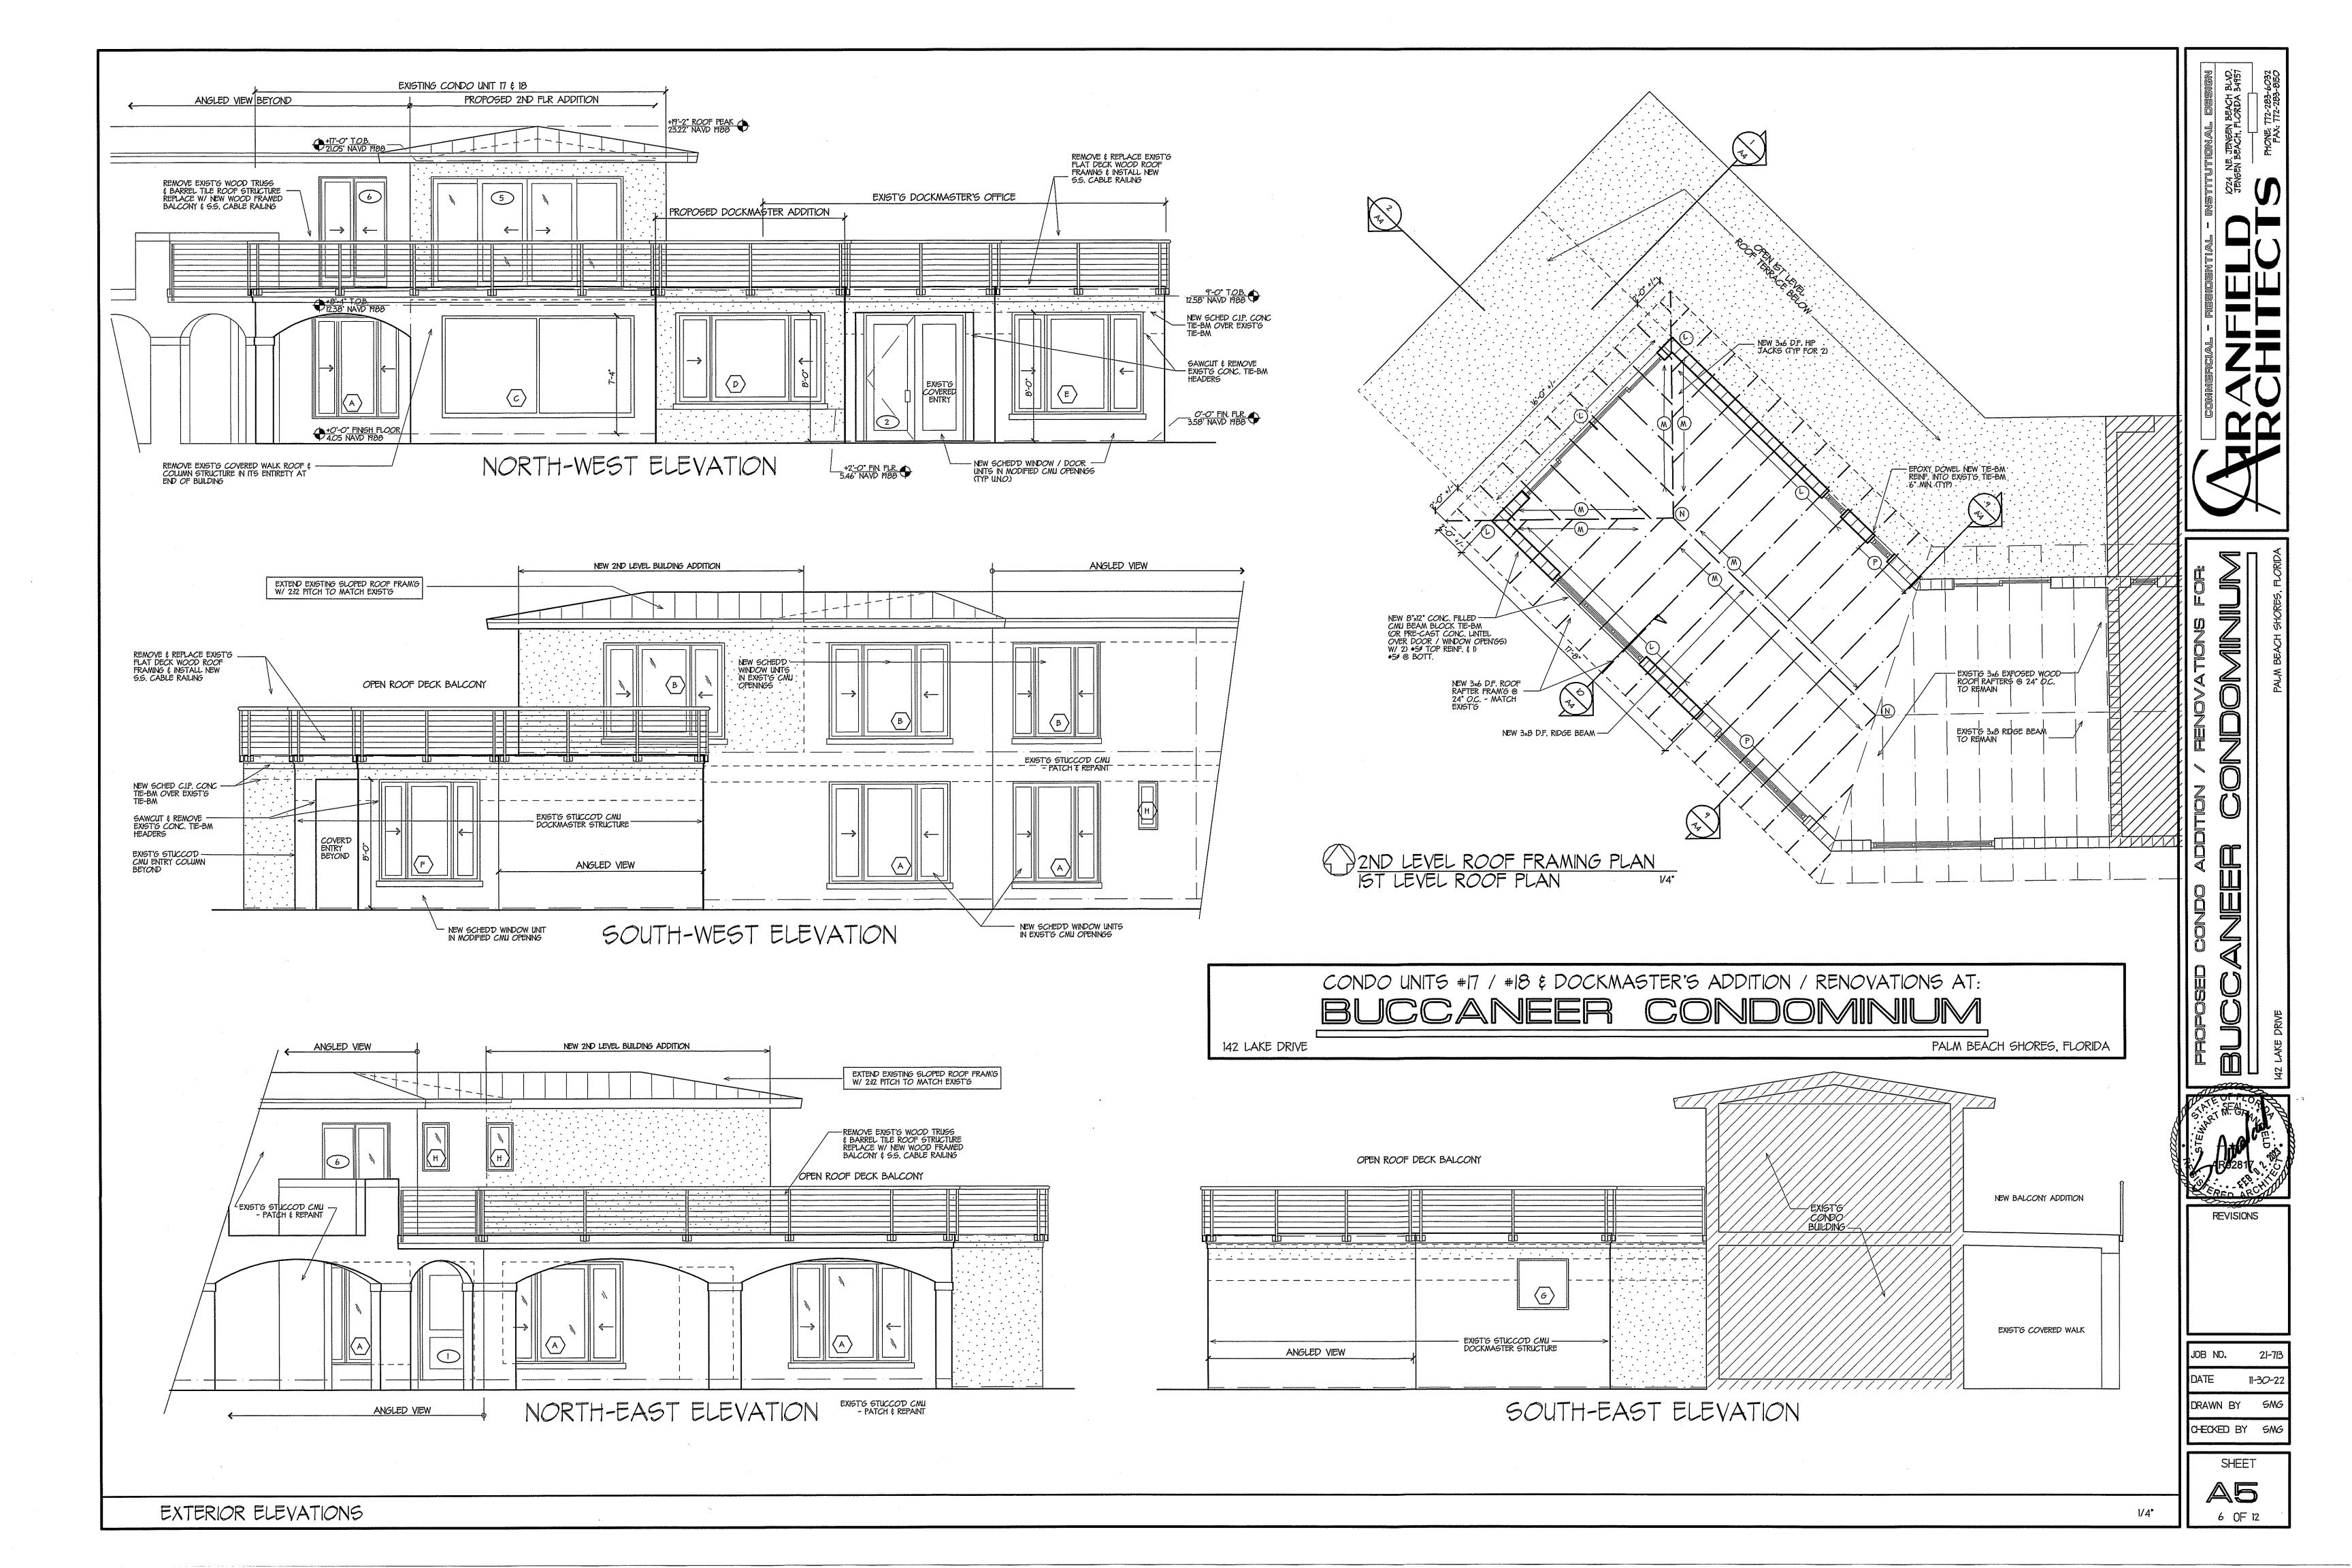

#### 4) VARIANCES:

**VAR23-01**, Buccaneer Condominium Assoc., Owner of 142 Lake Drive, requests Variances from 1) Pf. 7.13 to allow for a roof pitch of 2/12 over units 1/2, 18/19 and three entryways where Town Code requires a minimum pitch of 4/12 and 2) Pf. 4.6 to allow for a grade elevation of 3.30 feet NAVD and a finished floor elevation of 3.58 feet NAVD for the Dockmaster's Office Addition where Town Code requires 4.96 feet and 7.0 feet NAVD, respectively