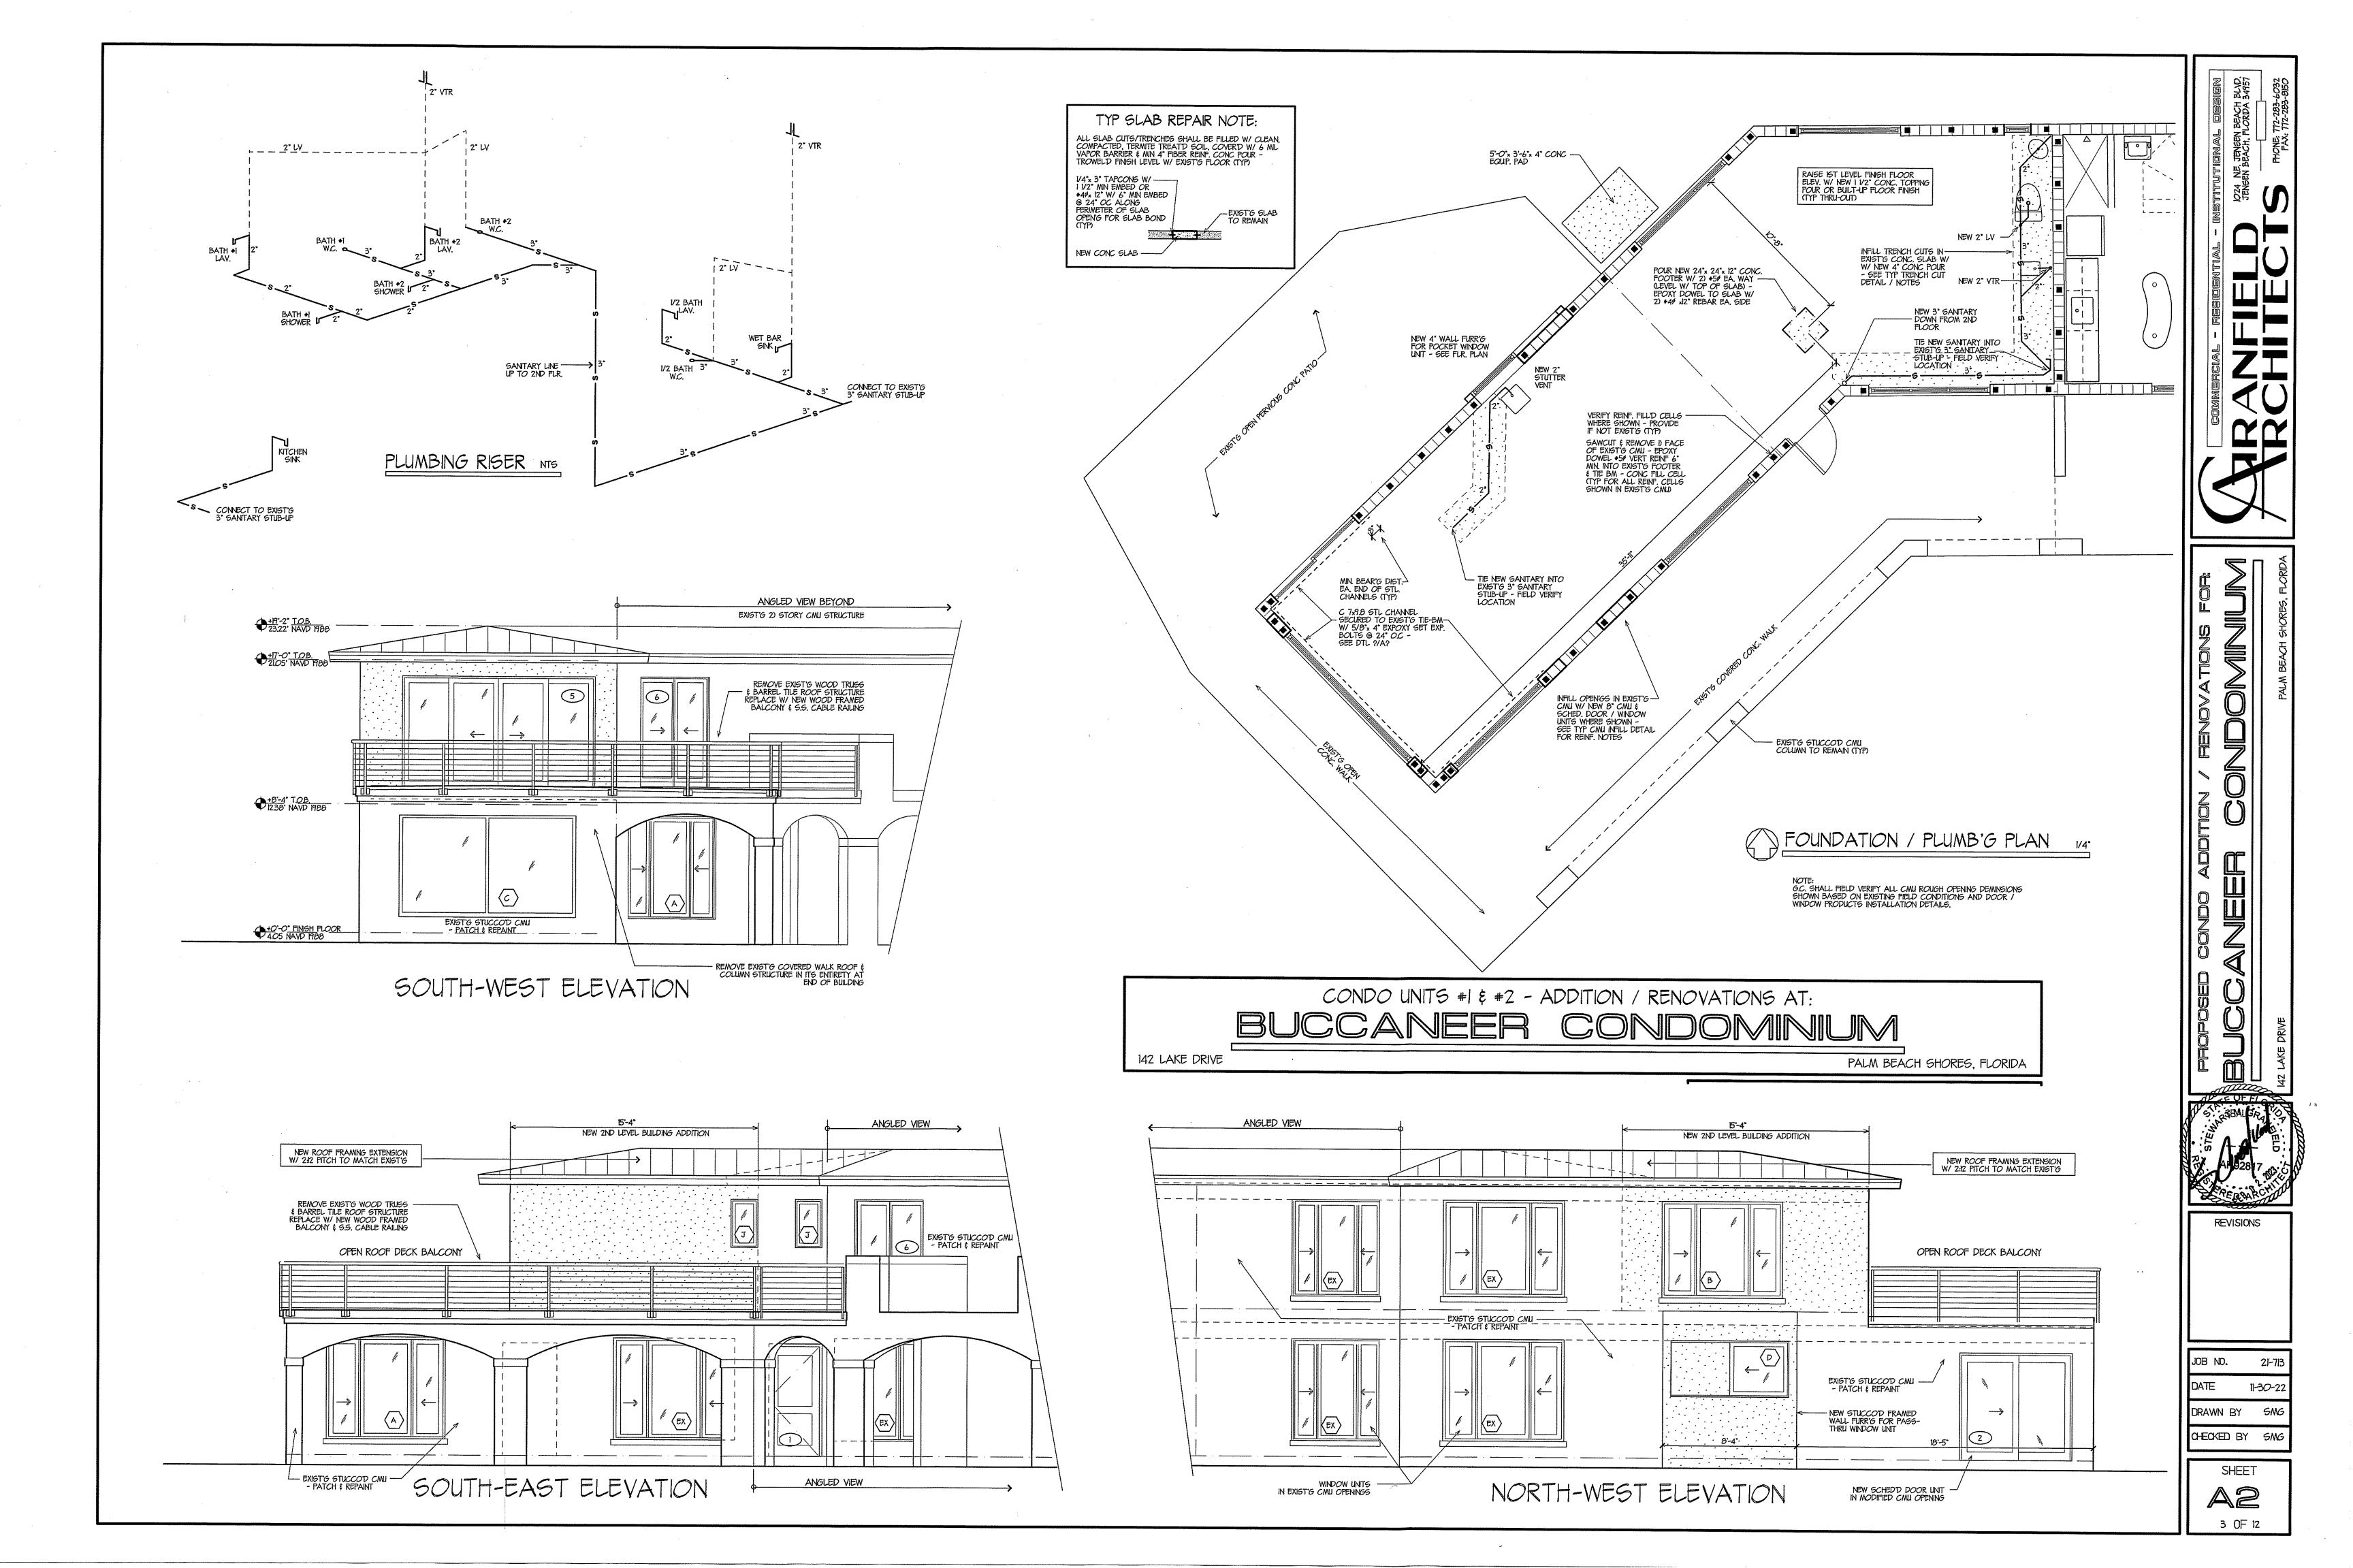

#### 4) VARIANCES:

**VAR23-01**, Buccaneer Condominium Assoc., Owner of 142 Lake Drive, requests Variances from 1) Pf. 7.13 to allow for a roof pitch of 2/12 over units 1/2, 18/19 and three entryways where Town Code requires a minimum pitch of 4/12 and 2) Pf. 4.6 to allow for a grade elevation of 3.30 feet NAVD and a finished floor elevation of 3.58 feet NAVD for the Dockmaster's Office Addition where Town Code requires 4.96 feet and 7.0 feet NAVD, respectively