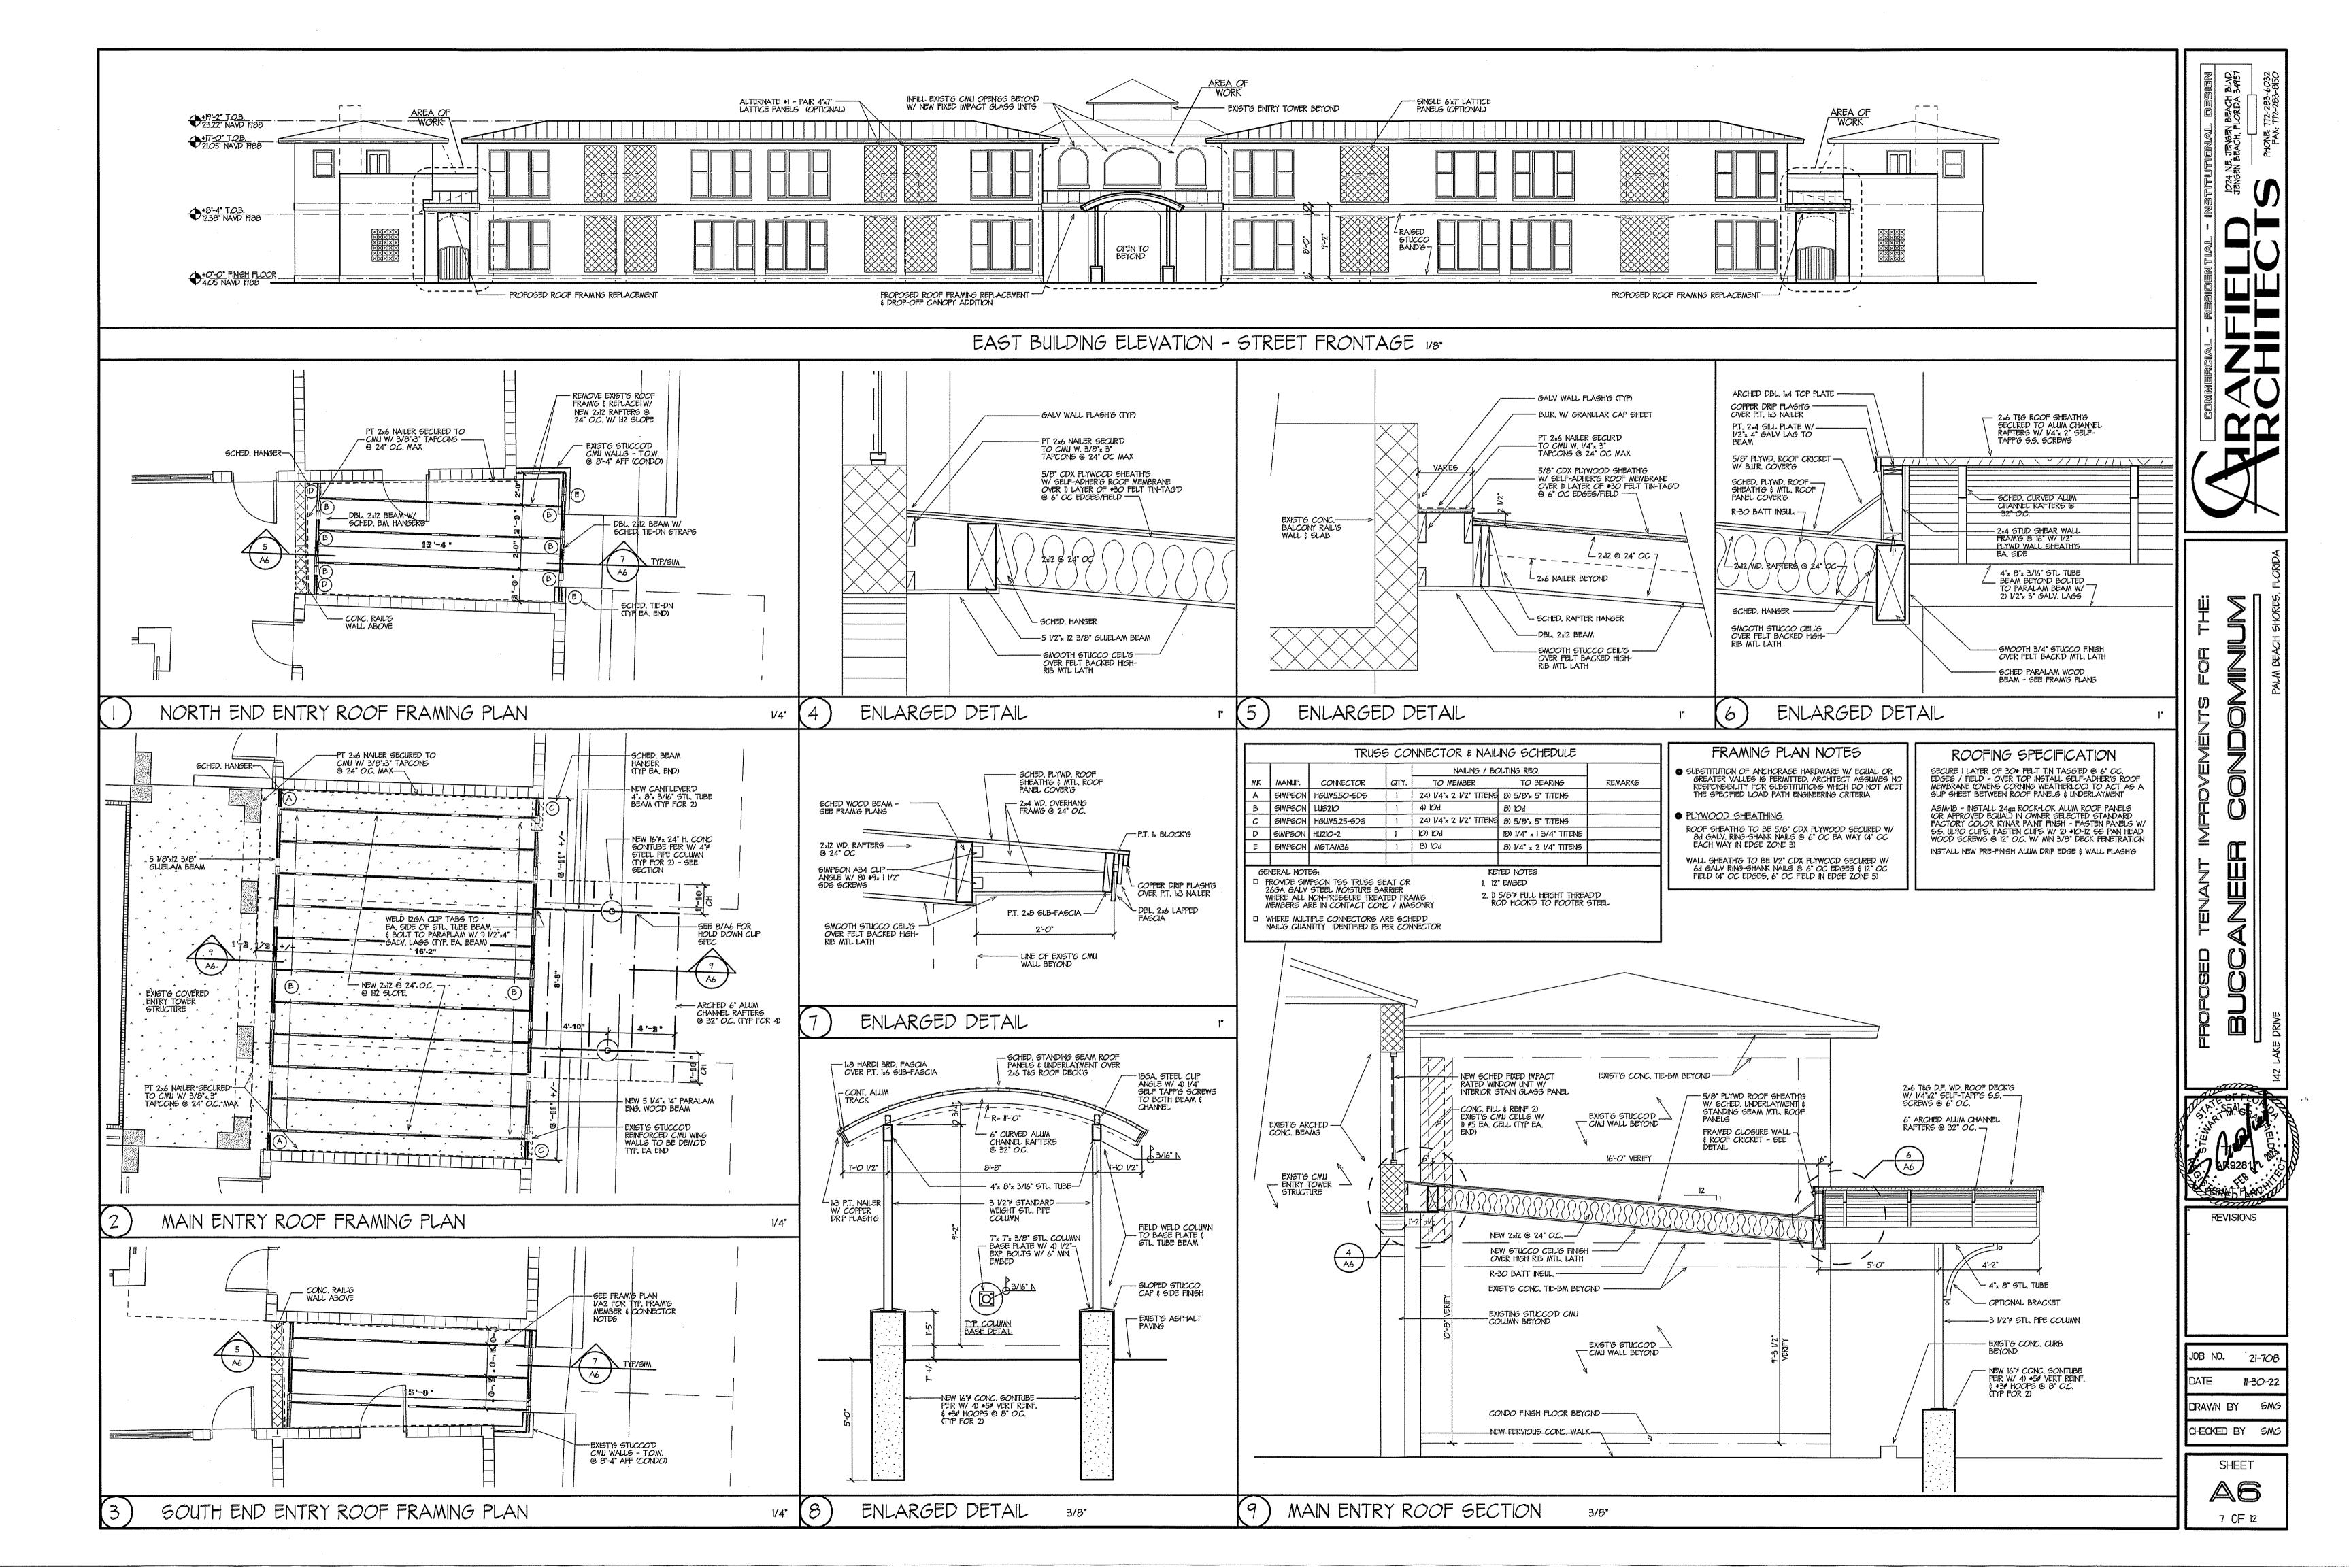

#### 4) VARIANCES:

**VAR23-01**, Buccaneer Condominium Assoc., Owner of 142 Lake Drive, requests Variances from 1) Pf. 7.13 to allow for a roof pitch of 2/12 over units 1/2, 18/19 and three entryways where Town Code requires a minimum pitch of 4/12 and 2) Pf. 4.6 to allow for a grade elevation of 3.30 feet NAVD and a finished floor elevation of 3.58 feet NAVD for the Dockmaster's Office Addition where Town Code requires 4.96 feet and 7.0 feet NAVD, respectively