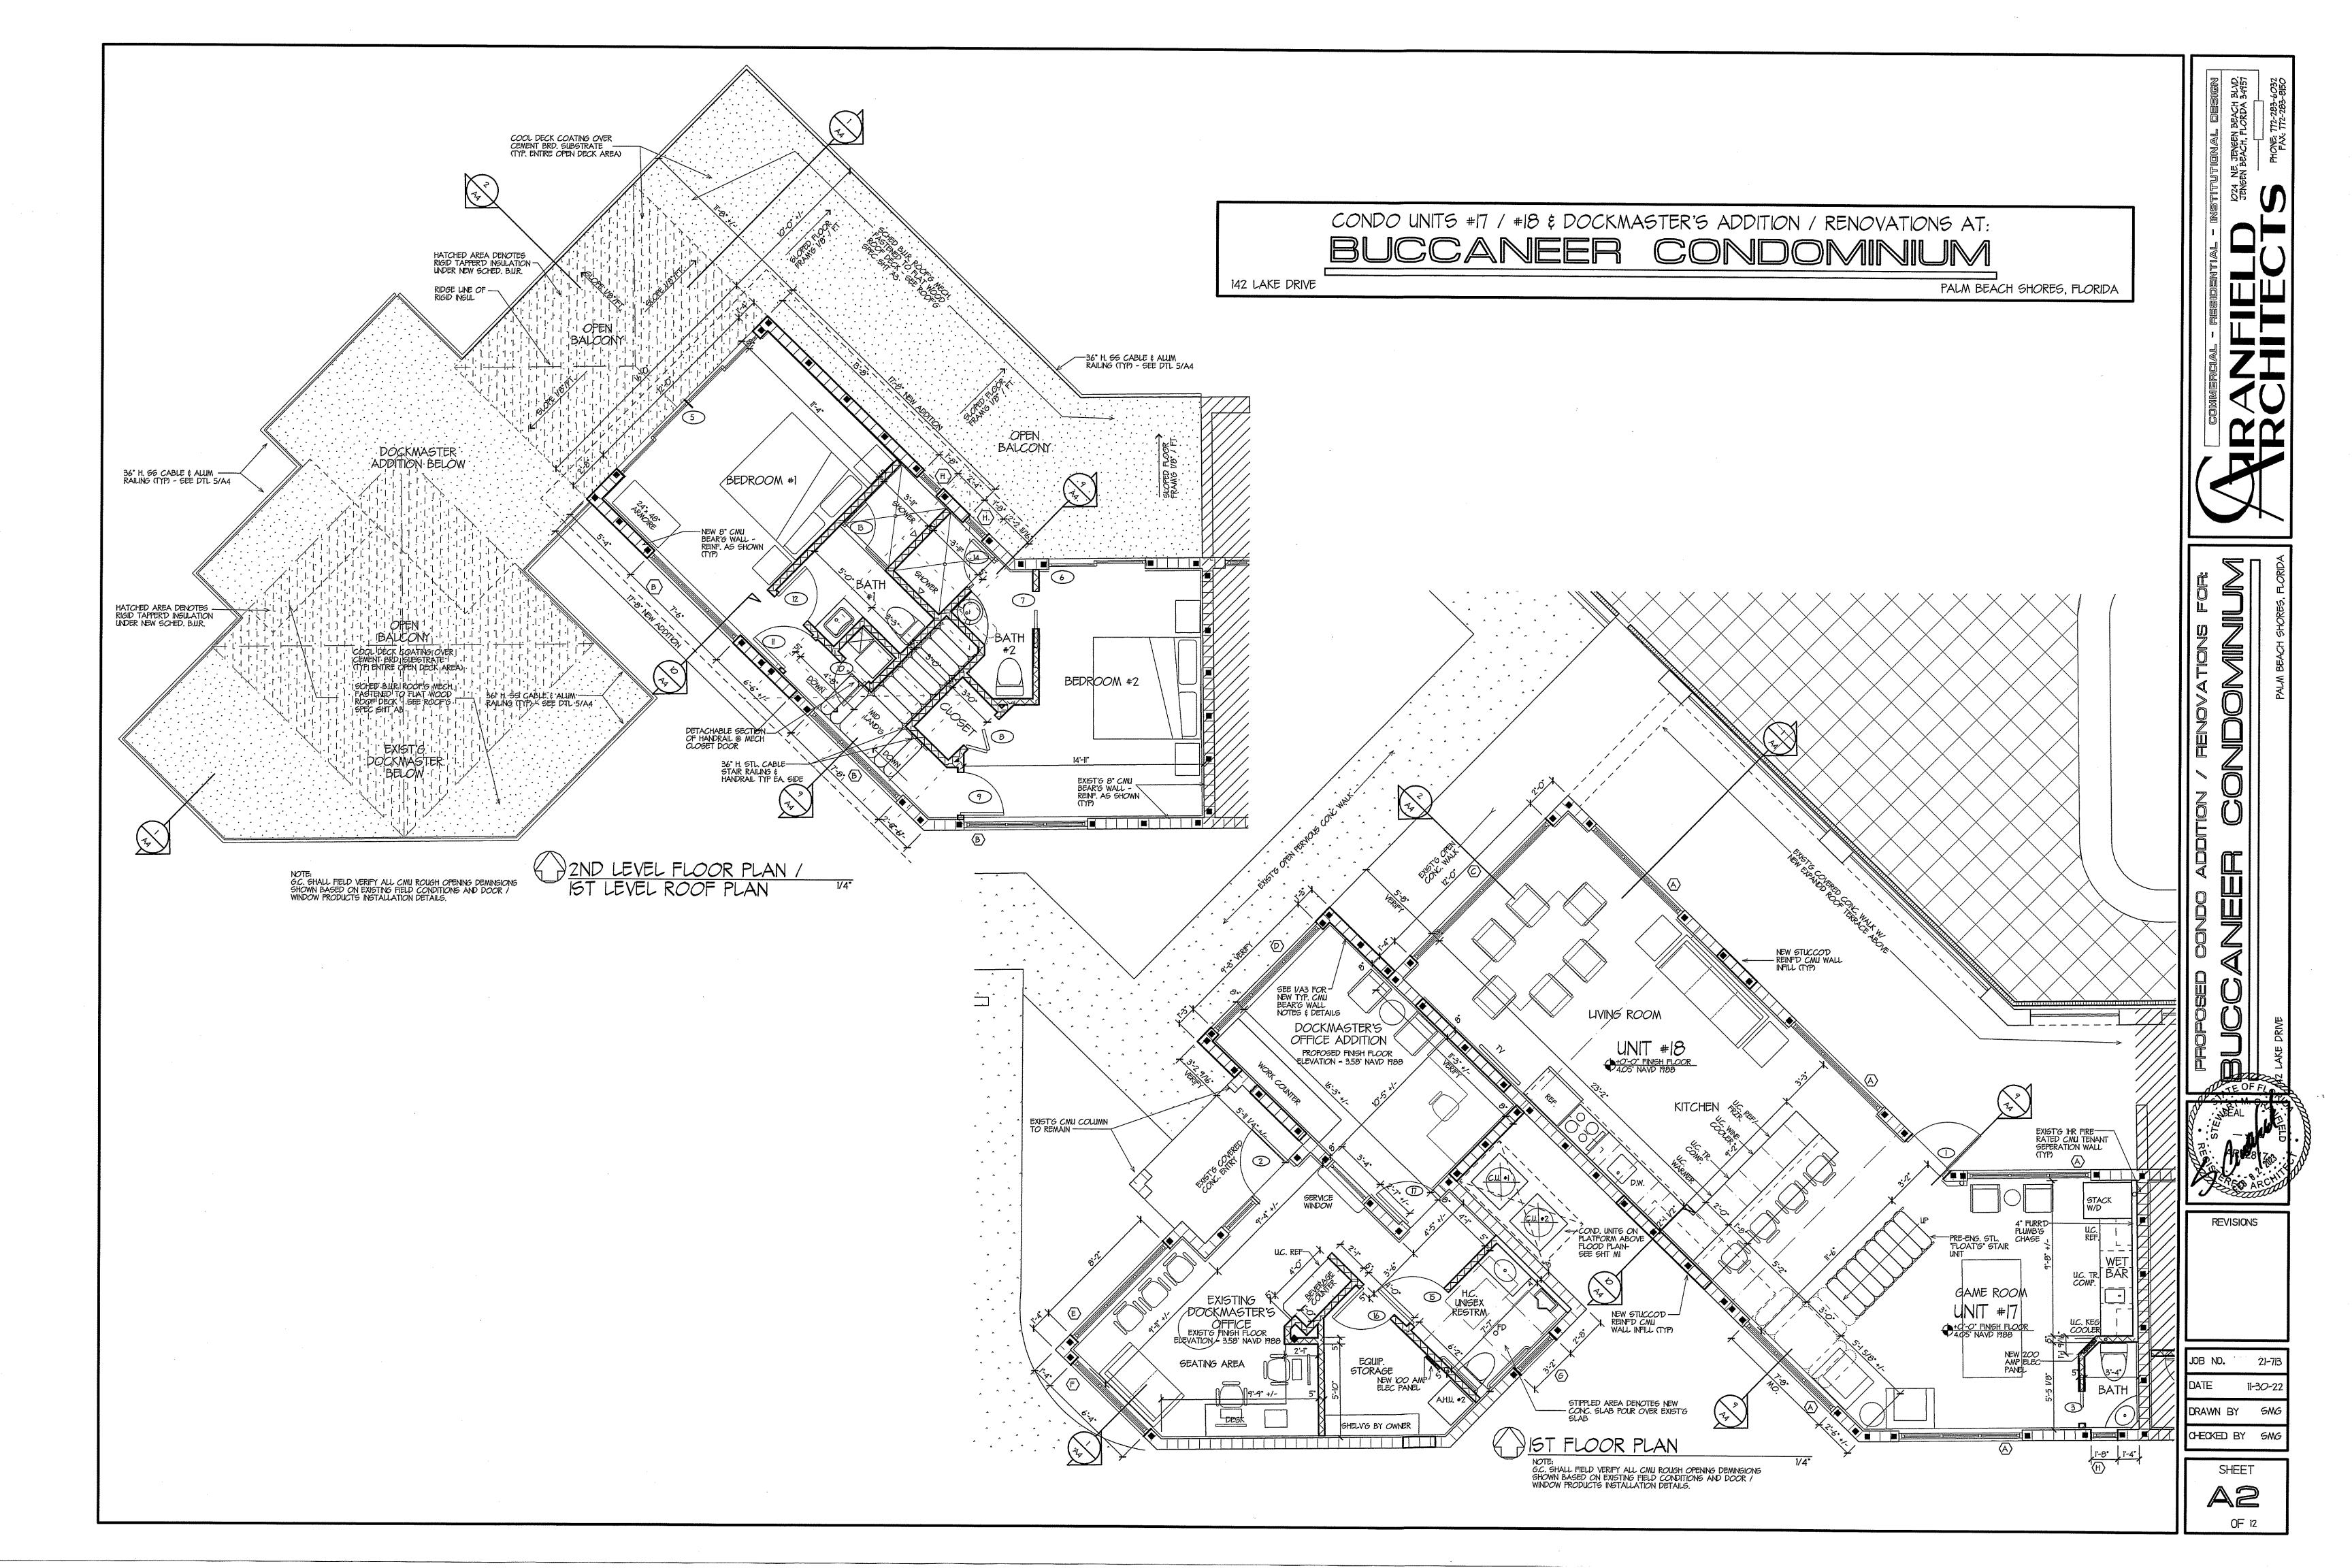

#### 4) VARIANCES:

**VAR23-01**, Buccaneer Condominium Assoc., Owner of 142 Lake Drive, requests Variances from 1) Pf. 7.13 to allow for a roof pitch of 2/12 over units 1/2, 18/19 and three entryways where Town Code requires a minimum pitch of 4/12 and 2) Pf. 4.6 to allow for a grade elevation of 3.30 feet NAVD and a finished floor elevation of 3.58 feet NAVD for the Dockmaster's Office Addition where Town Code requires 4.96 feet and 7.0 feet NAVD, respectively