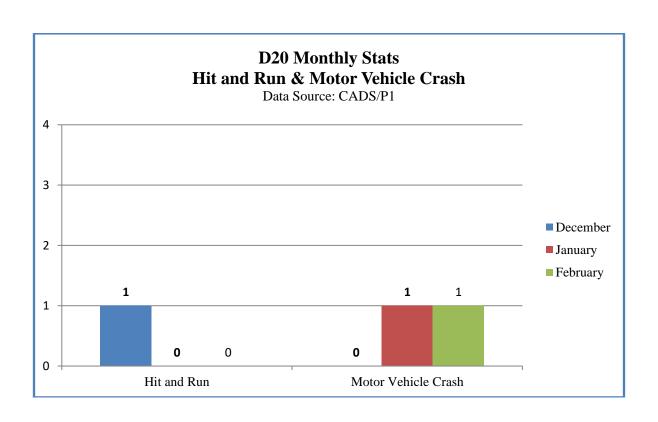

#### 6) DEPARTMENT AND BOARD REPORTS:

Financial Report: February 2023

#### **Financial Reports:**

Town Administrator Wendy Wells presented the financial report for January 2023. Revenues are running at 66% of the budget, which is slightly less than last year due to the timing of the ad valorem tax revenues. Expenditures are at 36% of the budget, which is higher than last year, primarily due to the Hurricane Nicole expenses totaling approximately \$114,000.00. FEMA will reimburse most of the costs; she and Director Welch are working closely with the FEMA Representative. Mrs. Wells answered Commission's questions.

Motion: Commissioner Tyler made a motion to approve the January 2023 Financial Report.

**Second**: Vice Mayor McCranels seconded the Motion.

Vote: Motion Passed 5-0.

Mrs. Wells announced this evening that she is stepping down from her position effective April 2023. Wendy has worked for the Town for 18 years. Commission, Staff, and the Public all commended her on the amazing job she does. Commission and Staff feel that she is irreplaceable, and everyone thanked her for her dedication and service to the Town. Mayor Fiers said they would begin searching for a new Accountant and further discuss the search at the next meeting.