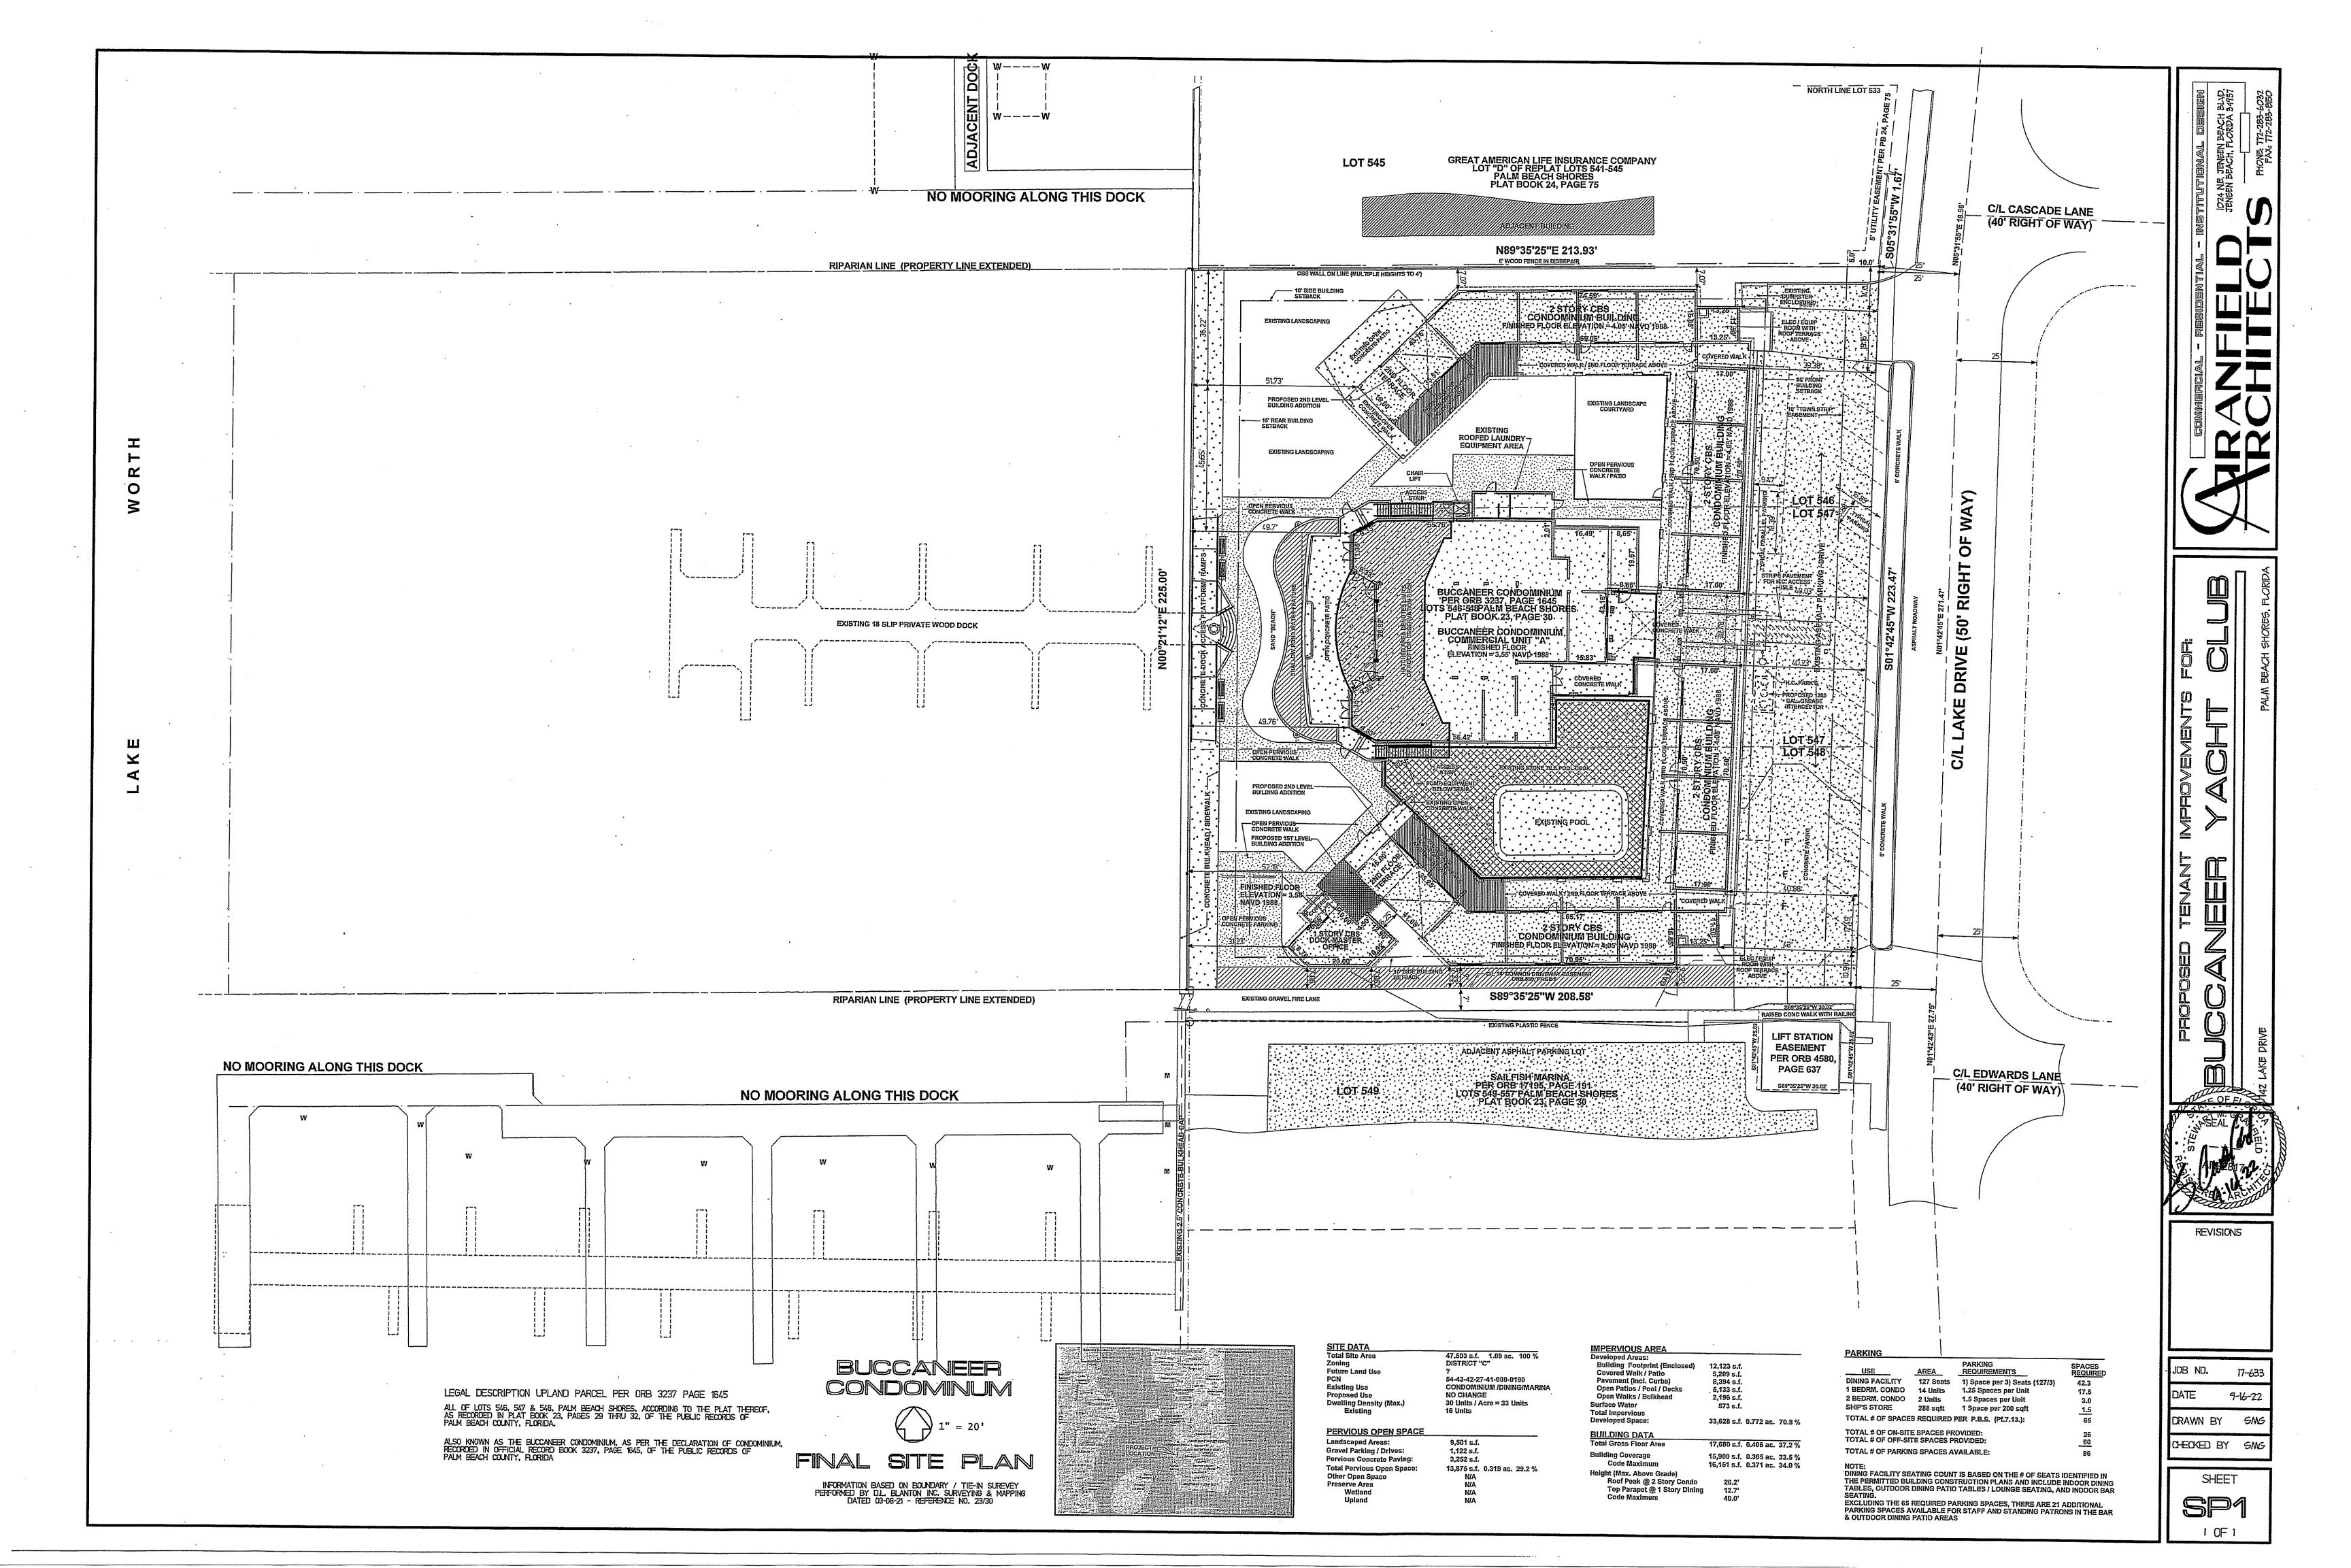

#### 4) VARIANCES:

**VAR23-01**, Buccaneer Condominium Assoc., Owner of 142 Lake Drive, requests Variances from 1) Pf. 7.13 to allow for a roof pitch of 2/12 over units 1/2, 18/19 and three entryways where Town Code requires a minimum pitch of 4/12 and 2) Pf. 4.6 to allow for a grade elevation of 3.30 feet NAVD and a finished floor elevation of 3.58 feet NAVD for the Dockmaster's Office Addition where Town Code requires 4.96 feet and 7.0 feet NAVD, respectively