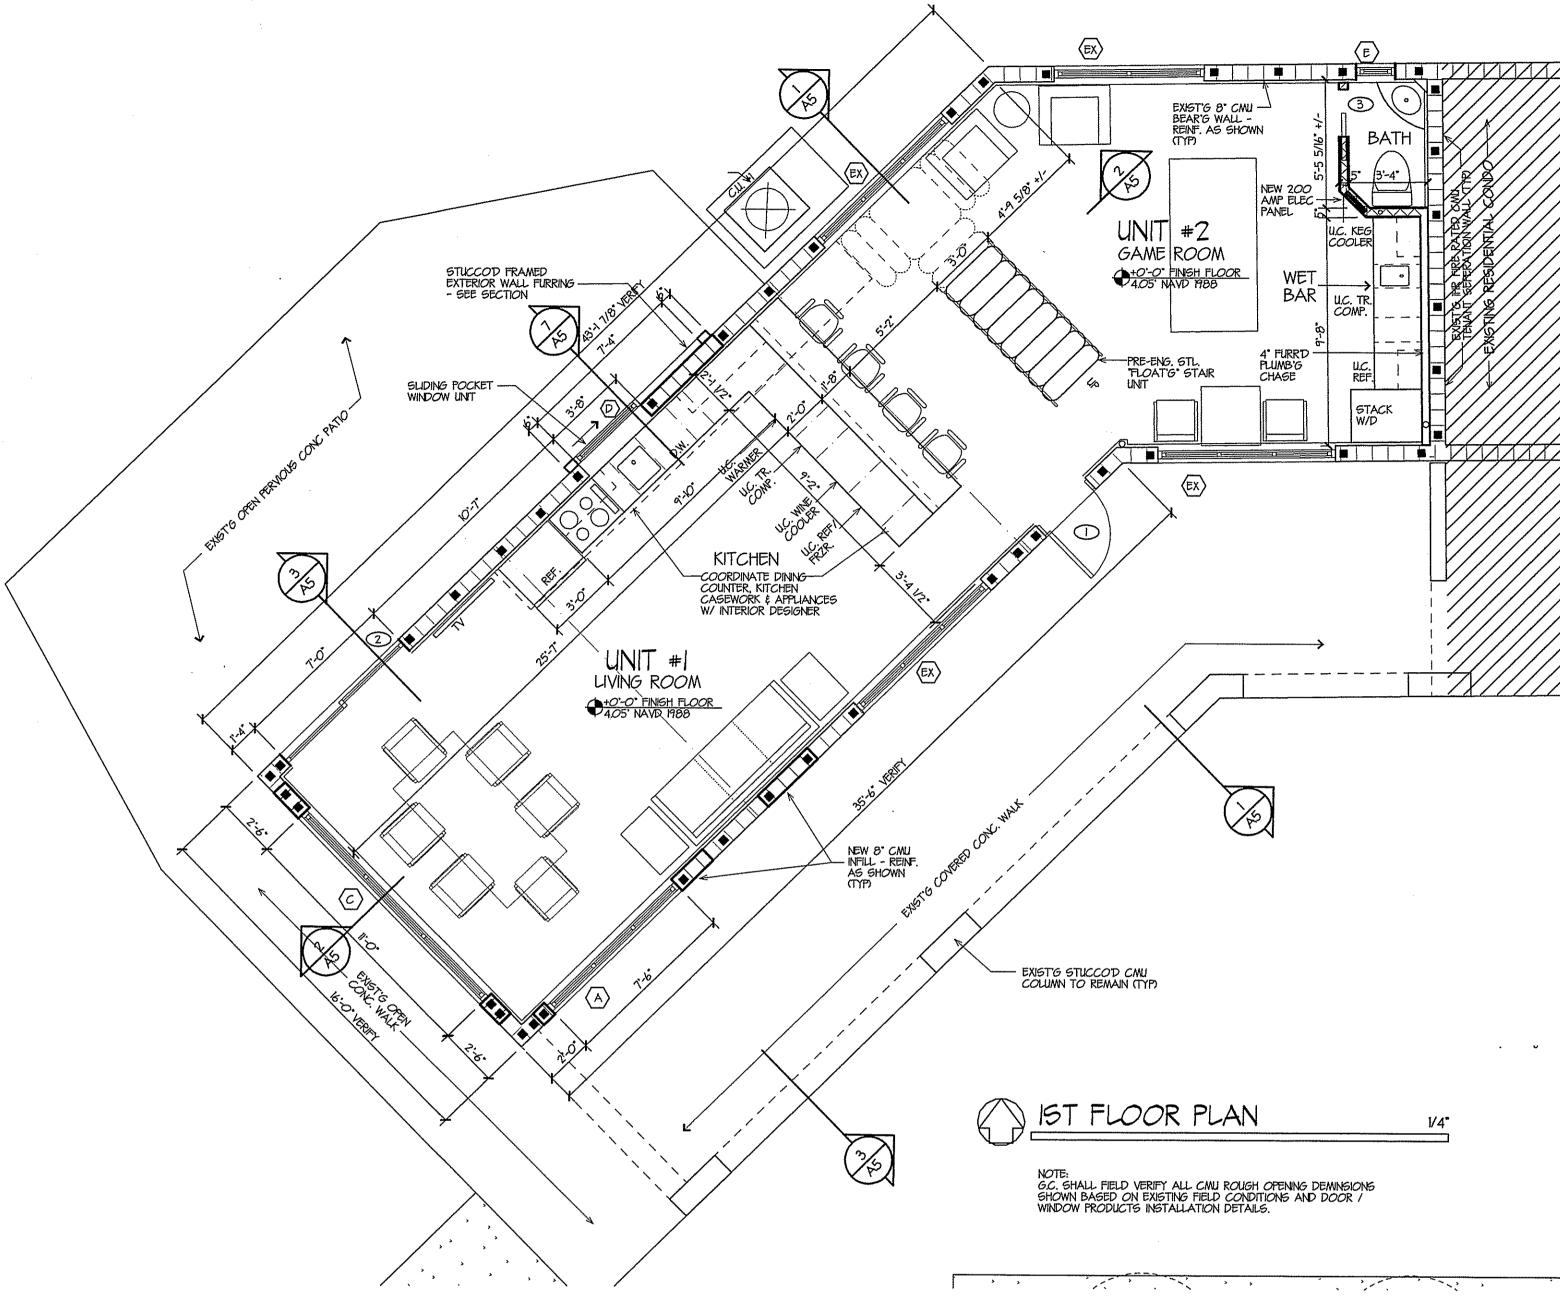

#### 4) VARIANCES:

**VAR23-01**, Buccaneer Condominium Assoc., Owner of 142 Lake Drive, requests Variances from 1) Pf. 7.13 to allow for a roof pitch of 2/12 over units 1/2, 18/19 and three entryways where Town Code requires a minimum pitch of 4/12 and 2) Pf. 4.6 to allow for a grade elevation of 3.30 feet NAVD and a finished floor elevation of 3.58 feet NAVD for the Dockmaster's Office Addition where Town Code requires 4.96 feet and 7.0 feet NAVD, respectively