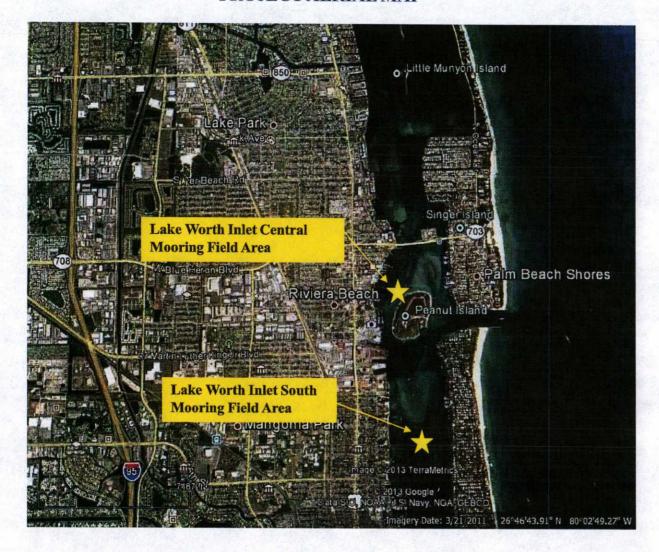

# City of Riviera Beach Lake Worth Inlet Central and South Managed Mooring Field Project

February 27, 2023

Prepared by:

Marina Consultant
J. H. Sprague Consulting

Marine Engineering Consultant Sea Diversified, Inc.

#### PROJECT AERIAL MAP

|         | SIGNATURES RE                    | ECEIVED AS OF 2/26/23 |
|---------|----------------------------------|-----------------------|
|         | PETITION:                        |                       |
|         | THE UNDERSIGNED ACKNOWLEDGE      | THE PBS PROPERTY      |
|         | ALONG THE INLET SINCE INLET PARK |                       |
|         | AND RECENTLY SURVED; HOWEVER     |                       |
| 1 3 2 3 | ANY CHANGES OF USE, MAINTENNO    |                       |
|         | THE PROPERTY KNOWN AS INLET PA   |                       |
| 1000    | SHORES, FLORIDA.                 |                       |
| #       | NAME/SIGNATURE                   | DATE                  |
|         | L JAMES H. FRANKLIN              | 2/26/23               |
|         | AUTUMN C SANTELER                | 2/26/23               |
|         | MARY C. HORNER                   | 2/26/23               |
|         | KEN L. HORNER                    | 2/26/2                |
|         | KENT PEARCE                      | 2/26/2                |
|         | CATHY KILLIAN                    | 2/25/2                |
|         | LYNN FLAIM                       | 2/25/23               |
|         | MICHAEL FLAIM                    | 2/25/2                |
|         | MARY BALLARD                     | 2/24/2                |
|         | L ABBEY M LINDSEY, MD            | 2/24/2                |
|         | TINA CALLAHAN-EMAIL              | 2/24/2                |
| -       | JIM HENDERSON                    | 2/24/23               |
|         | ANNA HELL                        | 2/23/2                |
|         | STEPHAN HELL                     | 2/23/23               |
|         | PAULA IDAROLA                    | 2/23/23               |
|         | L ELLEN LAWLESS - EMAIL          | 2/23/2                |
|         | CAROL PETERS                     | 2/22/2                |
|         | HEIDI SCHMOLINGER                | 2/22/2                |
|         | RICHARD P. ROYLE                 | 2/22/23               |
|         | TOM PAIL                         | 2/21/2                |
|         | MADISON HEFFERNAN                | 2/21/2                |
|         | MAX MELVIN                       | 2/21/23               |
|         | COURTNEY BERRY WALDON            | 2/21/2                |
|         | RICHARD WALDON                   | 2/21/2                |
|         | L ERIC EGLOFF                    | 2/21/2                |
|         | L ROSE KERMAST                   | 2/21/2                |
|         | L ELEANOR MCDANIEL               | 2/21/2                |
|         | L DAVID MCDANIEL                 | 2/21/2                |
|         | L KENNY BUMS(?)                  | 2/21/2                |
|         | L KAREN LAMB                     | 2/21/2                |
|         | L PAMELA A HUFFMAN               | 2/20/2                |
|         | L DARLENE SPIES                  | 2/20/2                |
|         | L JOSEPH MCCABE                  | 2/20/2                |

#### **DISCUSSION ITEMS:**

<u>Derelict Boats and Mooring Field:</u> Mayor Fiers echoed Sgt. Langevin's report on the Derelict boat issue, there is a County Ordinance in place, and it is now being acted upon, and boaters are being issued citations. Riviera Beach proposing to install two mooring fields; this will reduce the number of boats that anchor in the Lagoon and force the boats to tie up to the mooring field. The Mayor is in favor of supporting Riviera Beach in its effort to move forward with the northern circular mooring field, but not the southern because it is in Palm Beach Waters, and the Town of Palm Beach is opposing it. The Mayor asked for the support of the Commission, and by Consensus, all of the Commissioners are in support.