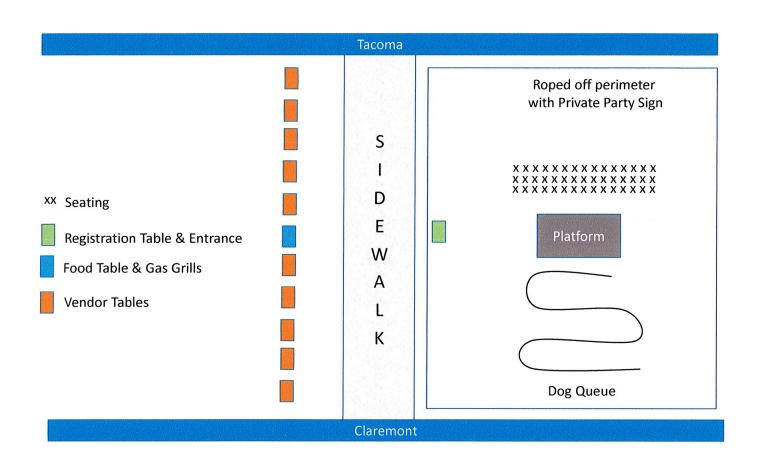

#### 1. CALL TO ORDER

- a. Pledge of Allegiance
- b. Roll Call
- 2. <u>APPROVAL OF MEETING AGENDA</u> (Additions, substitutions, deletions)
- 3. **CONSENT AGENDA** (Items that do not need discussion, but require a vote)
  - a. October 21, 2019 Regular Commission Meeting Minutes.
  - b. Special Event SP19-13, December 7, 2019 Birthday Party Scott Schroeder & Treasure Coast 99s from 4:00 pm to 10:00 pm with 80 to 100 participants.
  - c. Special Event SP19-21, November 28, 2019 Marriott Turkey Trot 5K from 9:00 am to 11:00 am with 150 to 200 participants.
  - d. Special Event SP19-22, December 24, 2019 Marriott Reindeer Run 5K from 9:00 am to 11:00 am with 150 to 200 participants.
  - e. Special Event SP19-25, February 24, 2020 Dog Festival on Town Walkway sponsored by PBS POA from 10:00 am to 2:00 pm with 150 participants.