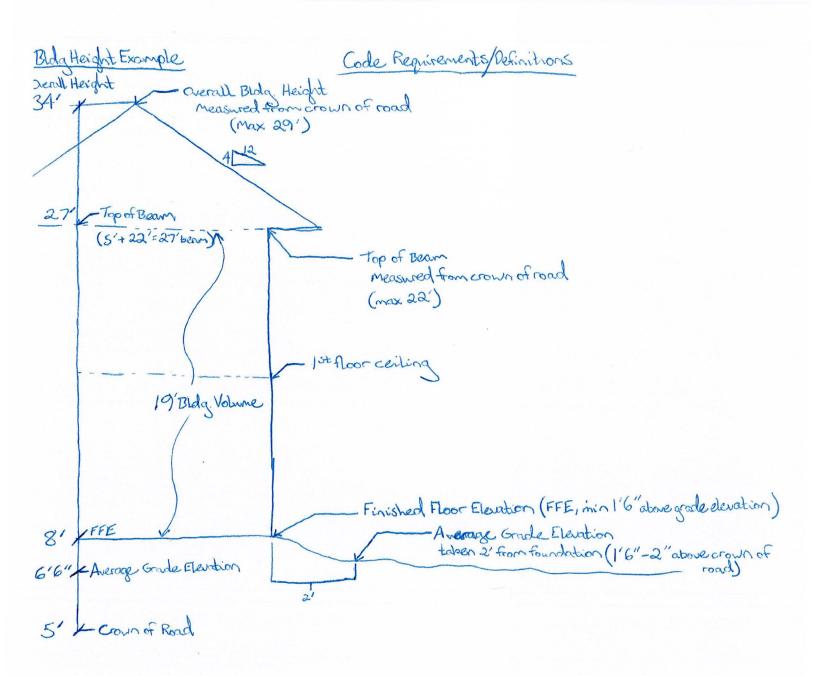

### 10. **OTHER BUSINESS** (Any regular business requiring a vote)

- a. Approval to enter into a lease agreement for two (2) new Police vehicles (Myra Koutzen, Mayor and Wendy Wells, Finance Officer)
- b. Approval to send a consideration and development of code language to the Planning and Zoning Board to review changing ceiling height limits for single family homes that are getting squeezed by the new FEMA requirements. (*Myra Koutzen, Mayor*)
- c. Award RFP bid for Police Bathroom renovations. (Alan Welch, Public Works Director)