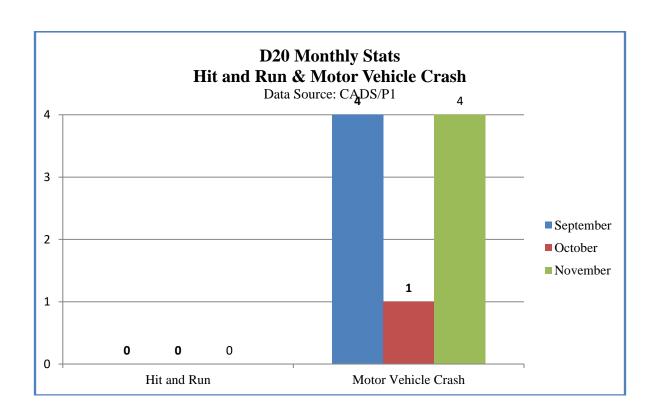

#### **Staff Reports:**

- Sheriff's Department: PBSO Sgt. Steve Langevin recapped his monthly report and statistics and elaborated on the arrests, and crimes deputies have responded to. A traffic stop led to the arrest of a subject wanted out of the State of Arkansas; Deputies responded to a homeless man at the gazebo, and Baker Acted him. "Coffee with a Cop" has been postponed to sometime in January. During hurricane Nicole, the Marriott closed, but before the Marriott closed, they gave Deputies three (3) rooms so any off-duty deputies could rest before returning on shift. Also, the Sailfish Marina sent over 20 dinners for our deputies for 48 hours. Sgt. Langevin thanked those businesses for being there for them. Sgt. Langevin has spoken to the Palm Tran Bus Services, and they have agreed to move the bus stops for the time of the water main construction project.
- Fire Department: Chief Steedman left the meeting before his report; please see the Town Newsletter for more information.
- Public Works: Director Welch reiterated his monthly report and updated current projects. Mr. Welch gave an update on the projects at the Community Center and the restroom restorations at the Community Center. Since the storm, Nicole Public Works has been working on the cleanup. In some areas, there is up to five and a half feet of sand built up on the walkway, and in the adjacent areas, there was an immense amount of seaweed and trash mixed with the sand. However, the contractor reports that the work should be completed by early next week. The Inlet Parkway will remain closed until the cleanup is completed. The public works team will continue to work on lights, benches, and irrigation repairs. Mr. Welch answered the Commissioner's questions. Commissioner Kortenhaus questioned the lights in the stairwell at the Community Center. Director Welch said they would be fixed immediately.
- Town Clerk: The Town Clerk reported that the March 14, 2023, Municipal Election Qualifying period closed on November 18, 2022, at Noon. There are two seats up for re-election this year, Commissioner Tracy Larcher and Commissioner Janet Kortenhaus. Three candidates are running for the two seats: Mark Ward, Janet Kortenhaus, and Tracy Larcher.
- Town Attorney: Attorney Barnard had no report in Mr. Davis's absence.
- Planning and Zoning Chairman: No Report
- o **Mayor Fiers**: Mayor Fiers commented on the main water project, the project is expected to last another two to three months, and within the next ten days, the cuts of Lake Drive will be patched.