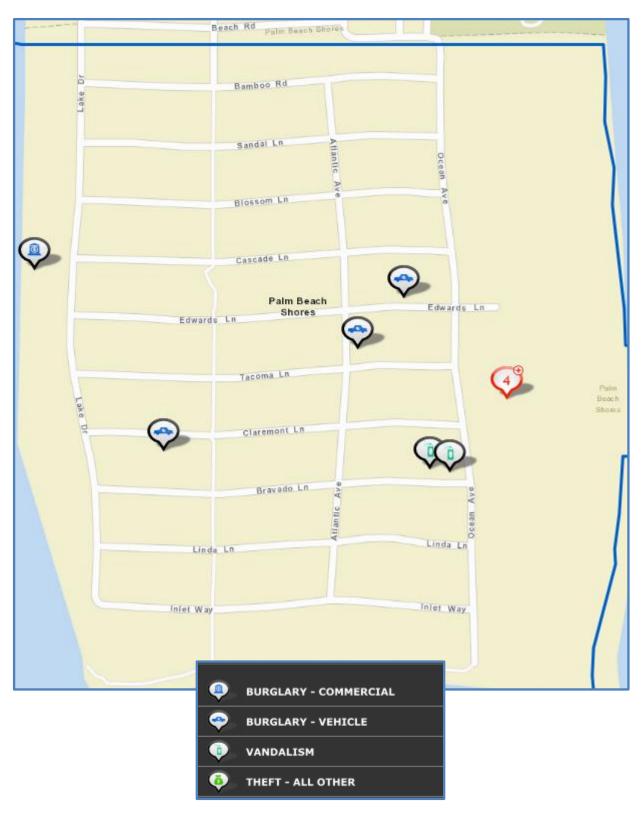

22134415 | 2022-11-30 03:03:35 | 21V    |                     | BEACHSIDE APARTMENTS | 113 EDWARDS LN            |
| 22134446 | 2022-11-30 07:30:53 | 21B    | BUCCANEER           | BUCCANEER            | 142 LAKE DR               |

#### **DATA ANALYSIS**

The data included in this report is charted and graphed to illustrate and compare changes over a specific time period. These charts and graphs are utilized to assist in determining crime trends and to measure enforcement efforts. This data is utilized in conjunction with other analysis to develop directed patrol and various enforcement activities. The analysis included on these pages is presented as a brief highlight to explain the salient points of this report.









### District 20 Map of Activity Data: Source: CrimeView Dashboard



FIR MAP
8 Records Plotted in CrimeView Dashboard.



#### (9) Conducted per the FIR Track system.

Note: This # could change due to FIR's being inputted into system after search was conducted. \*NOTE: Two of the FIRs reported on FIR Track are not mapped within District 20.



#### **DEPARTMENT OF EMERGENCY SERVICES**

21 November 2022 – 08 December 2022

TO: Mayor Alan Fiers

**Town Commissioners** 

FROM: Trevor L. Steedman, Fire Chief / Director of Emergency Services

DATE: 08 December 2022

#### **OPERATIONS**

#### **FIRE DEPARTMENT**

#### COMMUNITY RISK REDUCTION (CRR) INITIATIVES

- o Fire / Life Safety Inspections and Fire Protection Systems Plans Review
  - Fire Chief and our assigned representative from *CAP Government* have continue to meet with representatives from commercial