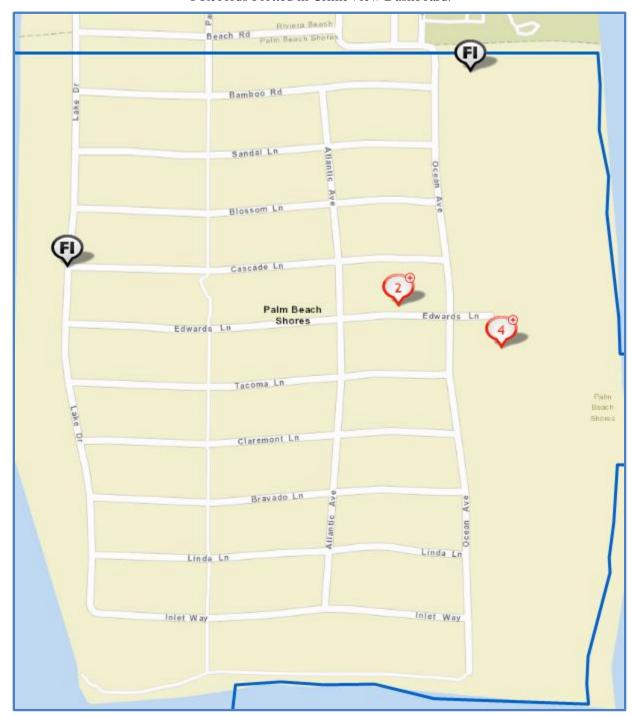

| BEACHSIDE APARTMENTS | 113 EDWARDS LN            |
| 22134446 | 2022-11-30 07:30:53 | 21B    | BUCCANEER           | BUCCANEER            | 142 LAKE DR               |

#### **DATA ANALYSIS**

The data included in this report is charted and graphed to illustrate and compare changes over a specific time period. These charts and graphs are utilized to assist in determining crime trends and to measure enforcement efforts. This data is utilized in conjunction with other analysis to develop directed patrol and various enforcement activities. The analysis included on these pages is presented as a brief highlight to explain the salient points of this report.









### District 20 Map of Activity Data: Source: CrimeView Dashboard



FIR MAP
8 Records Plotted in CrimeView Dashboard.



#### (9) Conducted per the FIR Track system.

Note: This # could change due to FIR's being inputted into system after search was conducted. \*NOTE: Two of the FIRs reported on FIR Track are not mapped within District 20.



#### **DEPARTMENT OF EMERGENCY SERVICES**

21 November 2022 – 08 December 2022

TO: Mayor Alan Fiers

**Town Commissioners** 

FROM: Trevor L. Steedman, Fire Chief / Director of Emergency Services

DATE: 08 December 2022

#### **OPERATIONS**

#### **FIRE DEPARTMENT**

#### COMMUNITY RISK REDUCTION (CRR) INITIATIVES

- o Fire / Life Safety Inspections and Fire Protection Systems Plans Review
  - Fire Chief and our assigned representative from *CAP Government* have continue to meet with representatives from commercial / Inspected properties in Palm Beach Shores to revie