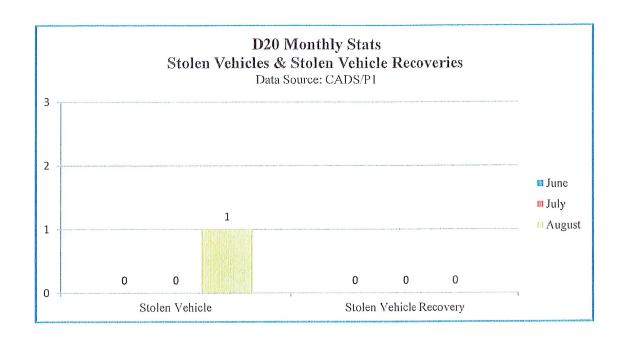

#### 5. DEPARTMENT AND BOARD REPORTS

- a. Financials
  - 1. Approval of Financial Report for period ending August 30, 2020 (Wendy Wells, Town Administrator/Treasurer)
- b. Staff Reports:
  - 1. Sheriff's Department
  - 2. Fire Department
  - 3. Public Works
  - 4. Town Clerk
  - 5. Town Attorney