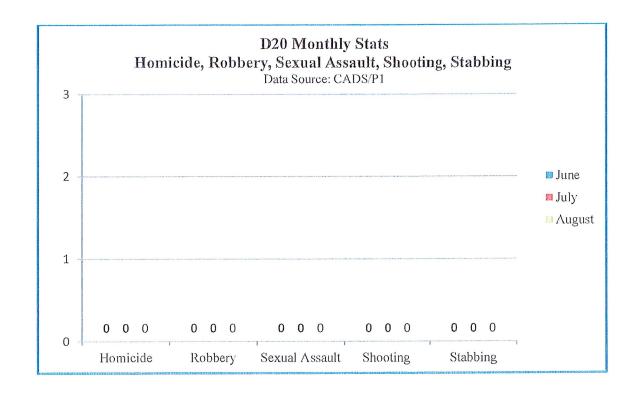

---|-----------------------|
| 20095375 | 1049   |                | SAILFISH MARINA - RESTAURANT | 98 LAKE DR            |
|          |        | MARRIOTT OCEAN |                              | OCEAN AVE / CLAREMONT |
| 20098340 | 19     | POINTE         |                              | LN                    |

#### DATA ANALYSIS

The data included in this report is charted and graphed to illustrate and compare changes over a specific time period. These charts and graphs are utilized to assist in determining crime trends and to measure enforcement efforts. This data is utilized in conjunction with other analysis to develop directed patrol and various enforcement activities. The analysis included on these pages is presented as a brief highlight to explain the salient points of this report.









# District 20 Map of Activity Data: Source: CrimeView Dashboard



# FIR MAP

11 Records Plotted in CrimeView Dashboard.



(13) Conducted per the FIR Track system.

Note: This # could change due to FIR's being inputted into system after search was conducted.





# MONTHLY ACTIVITIES REPORT TO THE TOWN COMMISSION 9 29 2020 TOWN OF PALM BEACH SHORES

# DEPARTMENT OF EMERGENCY SERVICES

21 August 2020 – 24 September 2020

TO: Mayor Alan Fiers

**Town Commissioners** 

FROM: Trevor L. Steedman, Fire Chief

DATE: 24 September 2020

#### **OPERATIONS**

### FIRE DEPARTMENT

- 1. The Sea Spray Hotel was issued a cease and desist order for multiple and continual unsafe conditions in the building. The bank has been awarded receivership of the structure and will decide whether to make the