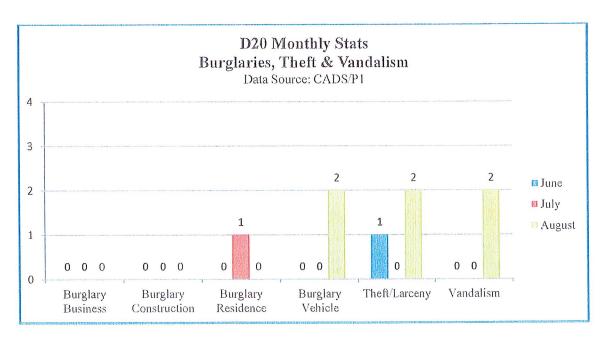

-|-----------------------|
| 20095375 | 1049   |                | SAILFISH MARINA - RESTAURANT | 98 LAKE DR            |
|          |        | MARRIOTT OCEAN |                              | OCEAN AVE / CLAREMONT |
| 20098340 | 19     | POINTE         |                              | LN                    |

#### DATA ANALYSIS

The data included in this report is charted and graphed to illustrate and compare changes over a specific time period. These charts and graphs are utilized to assist in determining crime trends and to measure enforcement efforts. This data is utilized in conjunction with other analysis to develop directed patrol and various enforcement activities. The analysis included on these pages is presented as a brief highlight to explain the salient points of this report.









# District 20 Map of Activity Data: Source: CrimeView Dashboard



# FIR MAP

11 Records Plotted in CrimeView Dashboard.



(13) Conducted per the FIR Track system.

Note: This # could change due to FIR's being inputted into system after search was conducted.





# MONTHLY ACTIVITIES REPORT TO THE TOWN COMMISSION 9 29 2020 TOWN OF PALM BEACH SHORES

# DEPARTMENT OF EMERGENCY SERVICES

21 August 2020 – 24 September 2020

TO: Mayor Alan Fiers

**Town Commissioners** 

FROM: Trevor L. Steedman, Fire Chief

DATE: 24 September 2020

#### **OPERATIONS**

### FIRE DEPARTMENT

- 1. The Sea Spray Hotel was issued a cease and desist order for multiple and continual unsafe conditions in the building. The bank has been awarded receivership of the structure and will decide whether to make the ap