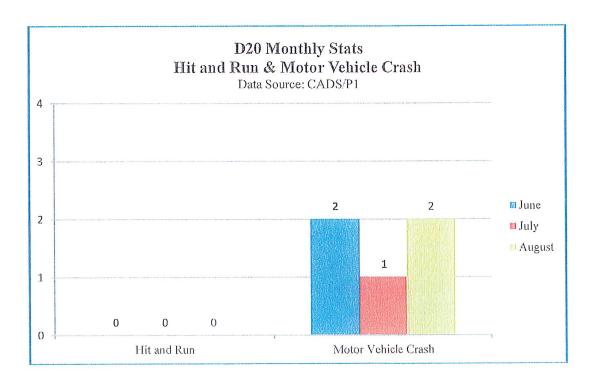

#### 5. DEPARTMENT AND BOARD REPORTS

- a. Financials
  - 1. Approval of Financial Report for period ending August 30, 2020 (Wendy Wells, Town Administrator/Treasurer)
- b. Staff Reports:
  - 1. Sheriff's Department
  - 2. Fire Department
  - 3. Public Works
  - 4. Town Clerk
  - 5. Town Attorney