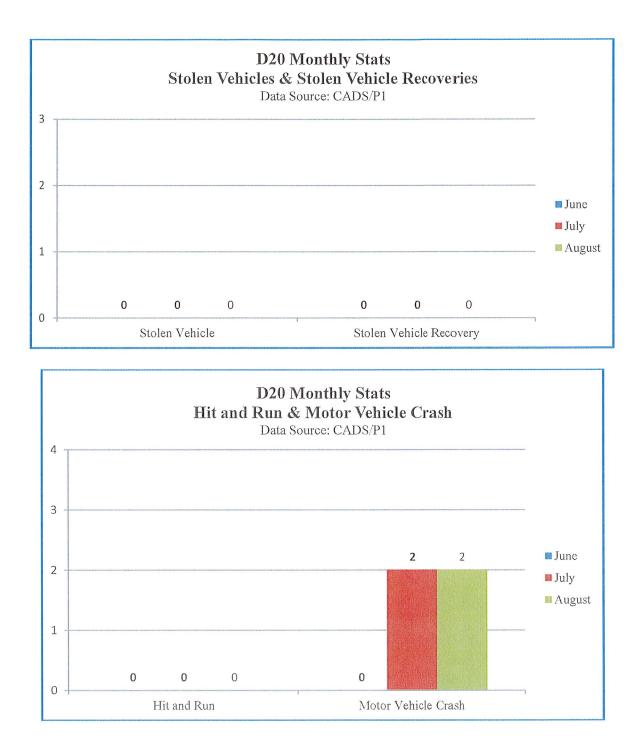

b. Staff Reports: Reports were given by Sgt. Langevin with the PBSO, Fire Chief Steedman, and Public Works Director Welch.