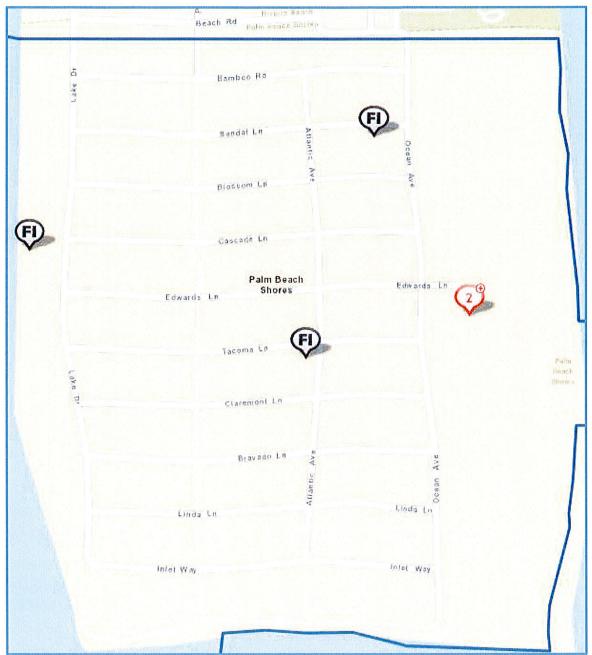

b. Staff Reports: Reports were given by Sgt. Langevin with the PBSO, Fire Chief Steedman, and Public Works Director Welch.