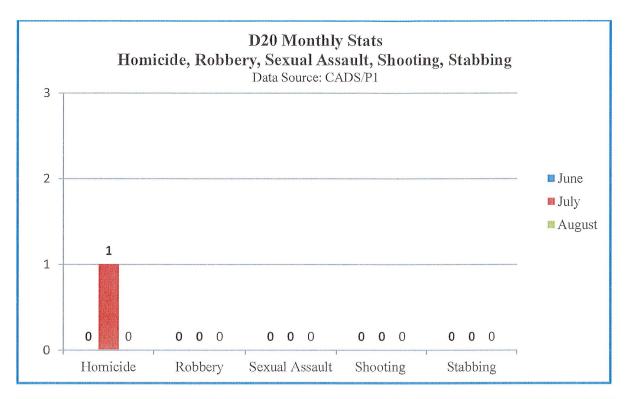

ar (NTA) within District 20 Total Count - 1

Data Source: CADS/Premier 1

| RPT#     | SIGNAL | NEIGHBORHOOD | COMMONPLACE              | LOCATION      |
|----------|--------|--------------|--------------------------|---------------|
| 21101346 | 30     |              | PALM BEACH SHORES RESORT | 181 OCEAN AVE |

# DATA ANALYSIS

The data included in this report is charted and graphed to illustrate and compare changes over a specific time period. These charts and graphs are utilized to assist in determining crime trends and to measure enforcement efforts. This data is utilized in conjunction with other analysis to develop directed patrol and various enforcement activities. The analysis included on these pages is presented as a brief highlight to explain the salient points of this report.







# District 20 Map of Activity Data: Source: CrimeView Dashboard



# FIR MAP





(6) Conducted per the FIR Track system.

Note: This # could change due to FIR's being inputted into system after search was conducted.

| 202100848318     1050     1050 - Vehicle Stop       202100848762     99T - Problem Solving Traffic       202100848693     99T - Problem Solving Traffic       202100847649     99T - Problem Solving Traffic       202100847317     15     99T - Problem Solving Traffic       202100847317     15     5Pecial Detail       20210084791     70     Animal Call       202100844905     70     70       202100844905     70     71       202100843905     30     71       202100843905     30     71       202100843905     30     71       202100843805     1067     58       202100843286