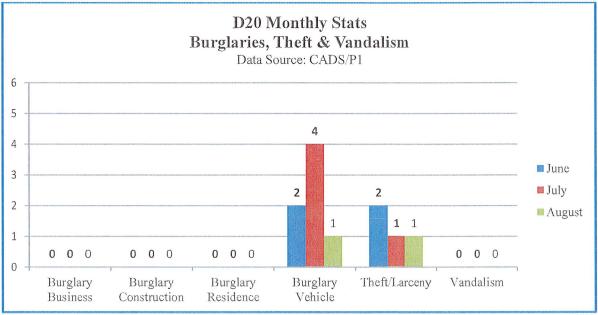

(NTA) within District 20 Total Count - 1

Data Source: CADS/Premier 1

| RPT#     | SIGNAL | NEIGHBORHOOD | COMMONPLACE              | LOCATION      |
|----------|--------|--------------|--------------------------|---------------|
| 21101346 | 30     |              | PALM BEACH SHORES RESORT | 181 OCEAN AVE |

# DATA ANALYSIS

The data included in this report is charted and graphed to illustrate and compare changes over a specific time period. These charts and graphs are utilized to assist in determining crime trends and to measure enforcement efforts. This data is utilized in conjunction with other analysis to develop directed patrol and various enforcement activities. The analysis included on these pages is presented as a brief highlight to explain the salient points of this report.







# District 20 Map of Activity Data: Source: CrimeView Dashboard



# FIR MAP





(6) Conducted per the FIR Track system.

Note: This # could change due to FIR's being inputted into system after search was conducted.

| 202100848318     1050     1050 - Vehicle Stop       202100848762     99T - Problem Solving Traffic       202100848693     99T - Problem Solving Traffic       202100847649     99T - Problem Solving Traffic       202100847317     15     99T - Problem Solving Traffic       202100847317     15     5Pecial Detail       20210084791     70     Animal Call       202100844905     70     70       202100844905     70     71       202100843905     30     71       202100843905     30     71       202100843905     30     71       202100843805     1067     58       202100843286     10