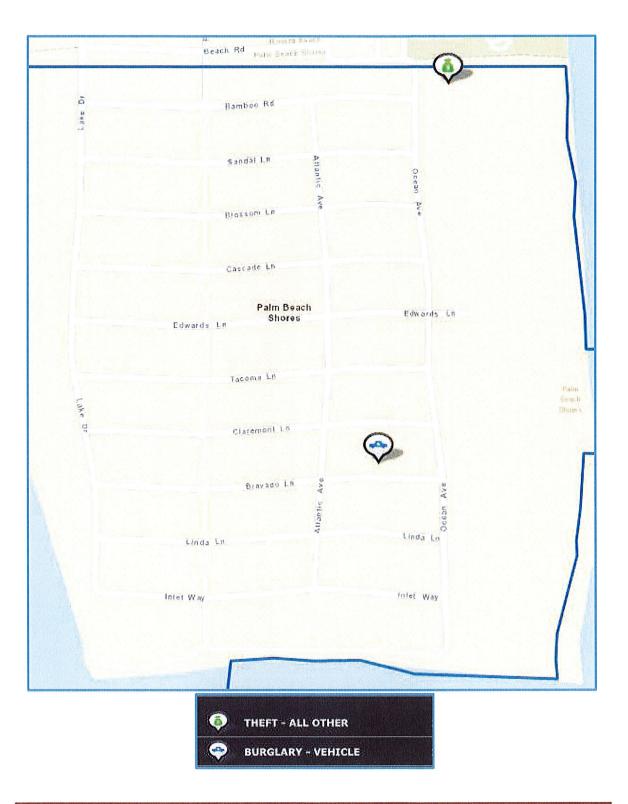

b. Staff Reports: Reports were given by Sgt. Langevin with the PBSO, Fire Chief Steedman, and Public Works Director Welch.