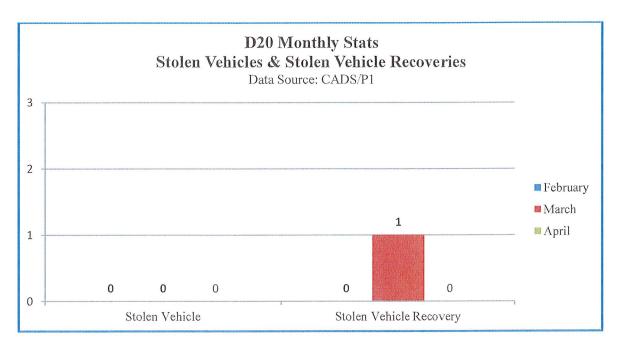

--|--------------|-------------|-------------|
|          |        |              |             | 101 BRAVADO |
| 21051854 | 18     |              |             | LN          |
|          |        |              |             | 247 EDWARDS |
| 21057352 | 1049   |              | DIST20      | LN          |

#### DATA ANALYSIS

The data included in this report is charted and graphed to illustrate and compare changes over a specific time period. These charts and graphs are utilized to assist in determining crime trends and to measure enforcement efforts. This data is utilized in conjunction with other analysis to develop directed patrol and various enforcement activities. The analysis included on these pages is presented as a brief highlight to explain the salient points of this report.









### District 20 Map of Activity Data: Source: CrimeView Dashboard



#### FIR MAP



4 Records Plotted in CrimeView Dashboard.

(4) Conducted per the FIR Track system.

Note: This # could change due to FIR's being inputted into system after search was conducted.

| the second se | Incident Search                   |                           |                                                           |               |       |         |          |        |
|-----------------------------------------------------------------------------------------------------------------|-----------------------------------|---------------------------|-----------------------------------------------------------|---------------|-------|---------|----------|--------|
| Incident Type