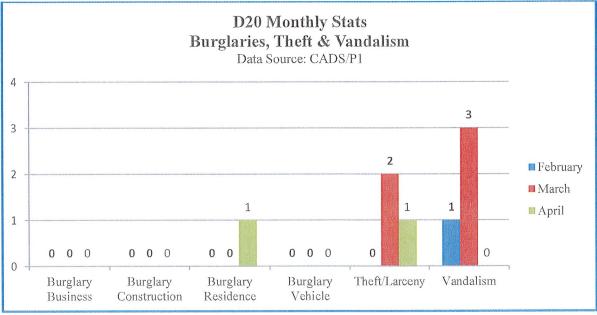

----|--------------|-------------|-------------|
|          |        |              |             | 101 BRAVADO |
| 21051854 | 18     |              |             | LN          |
|          |        |              |             | 247 EDWARDS |
| 21057352 | 1049   |              | DIST20      | LN          |

#### DATA ANALYSIS

The data included in this report is charted and graphed to illustrate and compare changes over a specific time period. These charts and graphs are utilized to assist in determining crime trends and to measure enforcement efforts. This data is utilized in conjunction with other analysis to develop directed patrol and various enforcement activities. The analysis included on these pages is presented as a brief highlight to explain the salient points of this report.









### District 20 Map of Activity Data: Source: CrimeView Dashboard



#### FIR MAP



4 Records Plotted in CrimeView Dashboard.

(4) Conducted per the FIR Track system.

Note: This # could change due to FIR's being inputted into system after search was conducted.

| the second se | Incident Search                   |                           |                                                           |               |       |         |          |        |
|-----------------------------------------------------------------------------------------------------------------|-----------------------------------|---------------------------|-----------------------------------------------------------|---------------|-------|---------|----------|--------|
| Incident Type