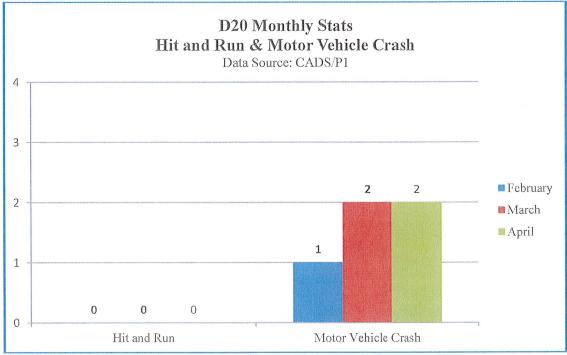

|--------------|-------------|-------------|
|          |        |              |             | 101 BRAVADO |
| 21051854 | 18     |              |             | LN          |
|          |        |              |             | 247 EDWARDS |
| 21057352 | 1049   |              | DIST20      | LN          |

#### DATA ANALYSIS

The data included in this report is charted and graphed to illustrate and compare changes over a specific time period. These charts and graphs are utilized to assist in determining crime trends and to measure enforcement efforts. This data is utilized in conjunction with other analysis to develop directed patrol and various enforcement activities. The analysis included on these pages is presented as a brief highlight to explain the salient points of this report.









### District 20 Map of Activity Data: Source: CrimeView Dashboard



#### FIR MAP



4 Records Plotted in CrimeView Dashboard.

(4) Conducted per the FIR Track system.

Note: This # could change due to FIR's being inputted into system after search was conducted.

| the second se | Incident Search                   |                           |                                                           |               |       |         |          |        |
|-----------------------------------------------------------------------------------------------------------------|-----------------------------------|---------------------------|-----------------------------------------------------------|---------------|-------|---------|----------|--------|
| Incident Type