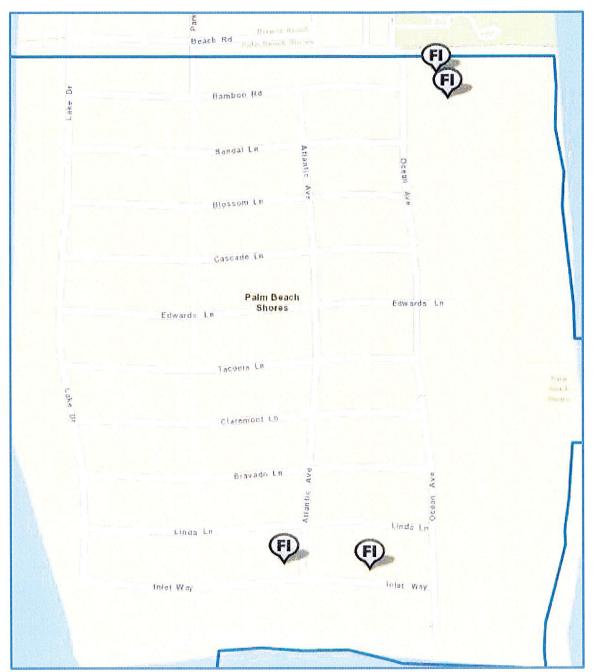

| 101 BRAVADO |
| 21051854 | 18     |              |             | LN          |
|          |        |              |             | 247 EDWARDS |
| 21057352 | 1049   |              | DIST20      | LN          |

#### DATA ANALYSIS

The data included in this report is charted and graphed to illustrate and compare changes over a specific time period. These charts and graphs are utilized to assist in determining crime trends and to measure enforcement efforts. This data is utilized in conjunction with other analysis to develop directed patrol and various enforcement activities. The analysis included on these pages is presented as a brief highlight to explain the salient points of this report.









### District 20 Map of Activity Data: Source: CrimeView Dashboard



#### FIR MAP



4 Records Plotted in CrimeView Dashboard.

(4) Conducted per the FIR Track system.

Note: This # could change due to FIR's being inputted into system after search was conducted.

| the second se | Incident Search                   |                           |                                                           |               |       |         |          |        |
|-----------------------------------------------------------------------------------------------------------------|-----------------------------------|---------------------------|-----------------------------------------------------------|---------------|-------|---------|----------|--------|
| Incident Type                                                                                                   | Incident Type