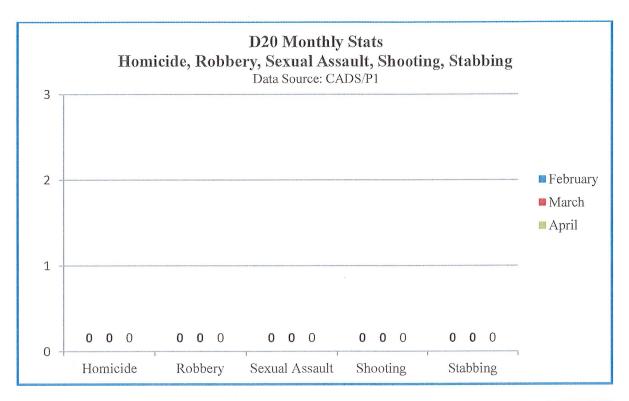

------|--------------|-------------|-------------|
|          |        |              |             | 101 BRAVADO |
| 21051854 | 18     |              |             | LN          |
|          |        |              |             | 247 EDWARDS |
| 21057352 | 1049   |              | DIST20      | LN          |

#### DATA ANALYSIS

The data included in this report is charted and graphed to illustrate and compare changes over a specific time period. These charts and graphs are utilized to assist in determining crime trends and to measure enforcement efforts. This data is utilized in conjunction with other analysis to develop directed patrol and various enforcement activities. The analysis included on these pages is presented as a brief highlight to explain the salient points of this report.









### District 20 Map of Activity Data: Source: CrimeView Dashboard



#### FIR MAP



4 Records Plotted in CrimeView Dashboard.

(4) Conducted per the FIR Track system.

Note: This # could change due to FIR's being inputted into system after search was conducted.

| the second se | Incident Search                   |                           |                                                           |               |       |         |          |        |
|-----------------------------------------------------------------------------------------------------------------|-----------------------------------|---------------------------|-----------------------------------------------------------|---------------|-------|---------|----------|--------|
| Incident Type