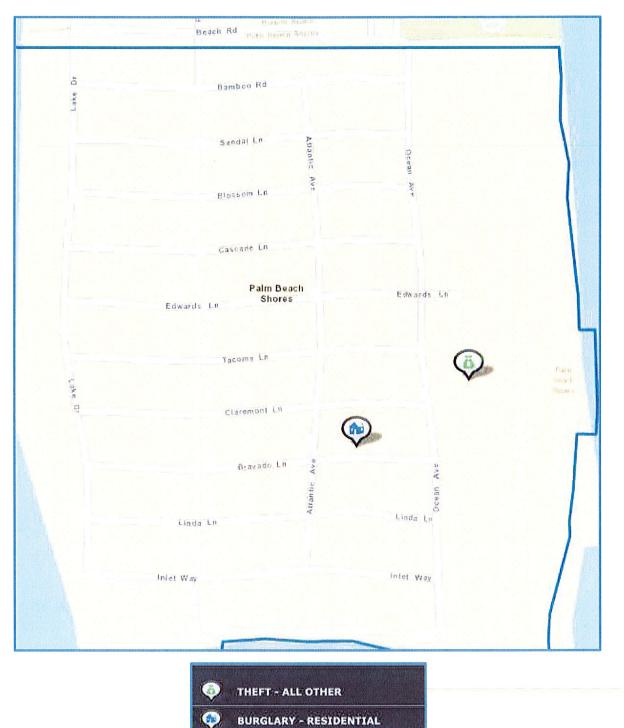

|             | 101 BRAVADO |
| 21051854 | 18     |              |             | LN          |
|          |        |              |             | 247 EDWARDS |
| 21057352 | 1049   |              | DIST20      | LN          |

#### DATA ANALYSIS

The data included in this report is charted and graphed to illustrate and compare changes over a specific time period. These charts and graphs are utilized to assist in determining crime trends and to measure enforcement efforts. This data is utilized in conjunction with other analysis to develop directed patrol and various enforcement activities. The analysis included on these pages is presented as a brief highlight to explain the salient points of this report.









### District 20 Map of Activity Data: Source: CrimeView Dashboard



#### FIR MAP



4 Records Plotted in CrimeView Dashboard.

(4) Conducted per the FIR Track system.

Note: This # could change due to FIR's being inputted into system after search was conducted.

| the second se | Incident Search                   |                           |                                                           |               |       |         |          |        |
|-----------------------------------------------------------------------------------------------------------------|-----------------------------------|---------------------------|-----------------------------------------------------------|---------------|-------|---------|----------|--------|
| Incident Type